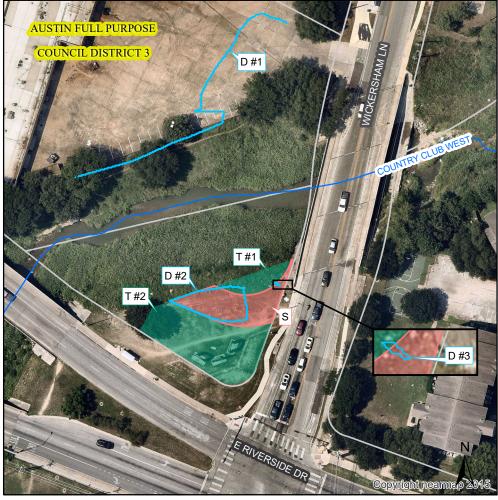

## Easements Proposed for Acquisition Located at 1912 Wickersham Lane

Proposed Sidewalk, Trail, and Recreational Easement

City Property Lot Lines

Creek Centerline

Proposed Temporary Working Space Easements

Proposed Drainage Easements

Nearmap US Vertical Imagery by ESRI

## Key to Proposed Easements

S - Sidewalk, Trail, and Recreational Easement 0.062 Acre (2,688 Square Feet)

D - Drainage Easements #1 0.0004 Acre (18 Square Feet) #2 0.037 Acre (1,612 Square Feet) #3 0.0001 Acre (5 Square Feet)

T - Temporary Working Space Easements #1 0.025 Acre (1.094 Square Feet) #2 0.124 Acre (5,406 Square Feet) Total 0.149 Acre (6,500 Square Feet) This product is for informational purposes and may not have been prepared for or be suitable for legal, engineering, or surveying purposes. It does not represent an on-the-ground survey and represents only the approximate relative location of property boundaries.