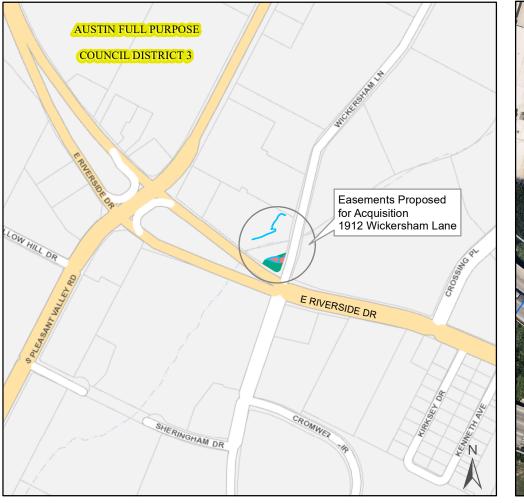

## Easements Proposed for Acquisition Located at 1912 Wickersham Lane

Proposed Sidewalk, Trail, and Recreational Easement

City Property Lot Lines

Creek Centerline

Proposed Temporary Working Space Easements

Produced by M McDonald, 6/6/2022 Revised by M McDonald, 7/26/2022 File Number 4961.03

0 100 200 Feet

0

1,000 Feet

500