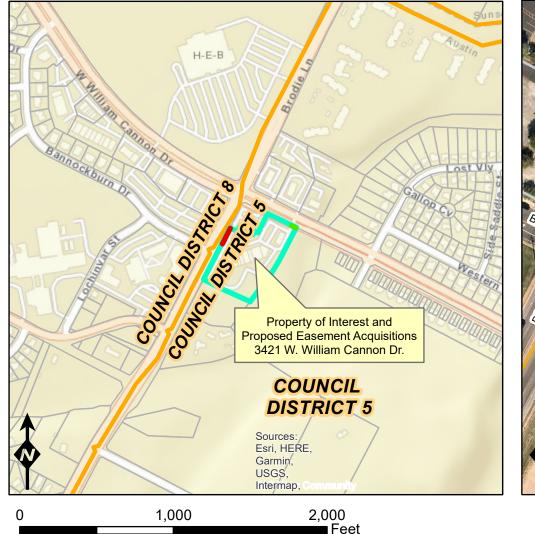

## Proposed Easement Acquisitions Located At 3421 W. William Cannon Dr.

## Property of Interest

Proposed Sidewalk, Trail and Recreation Easement (STARE)

Proposed Temporary Construction Easement (TCE)

- **City Council Districts**
- **TCAD** Parcels

This product is for informational purposes and has not been prepared for or considered to be suitable for legal, engineering, or surveying purposes. It does not represent an on-the-ground survey and represents only the approximate relative location of property boundaries.