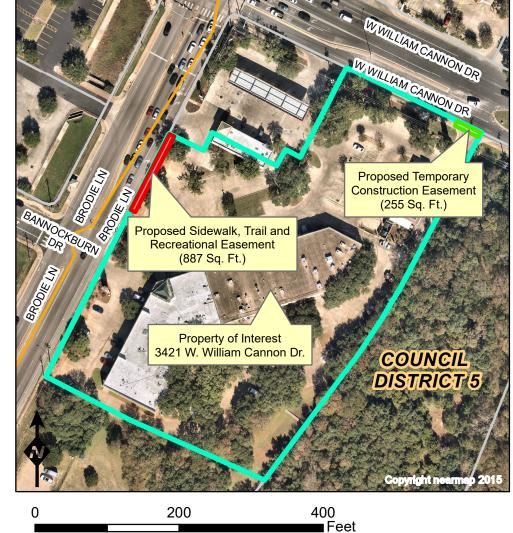

## Proposed Easement Acquisitions Located At 3421 W. William Cannon Dr.

## Property of Interest

Proposed Sidewalk, Trail and Recreation Easement (STARE)

Proposed Temporary Construction Easement (TCE)

- **City Council Districts**
- **TCAD** Parcels

This product is for informational purposes and has not been prepared for or considered to be suitable for legal, engineering, or surveying purposes. It does not represent an on-the-ground survey and represents only the approximate relative location of property boundaries.