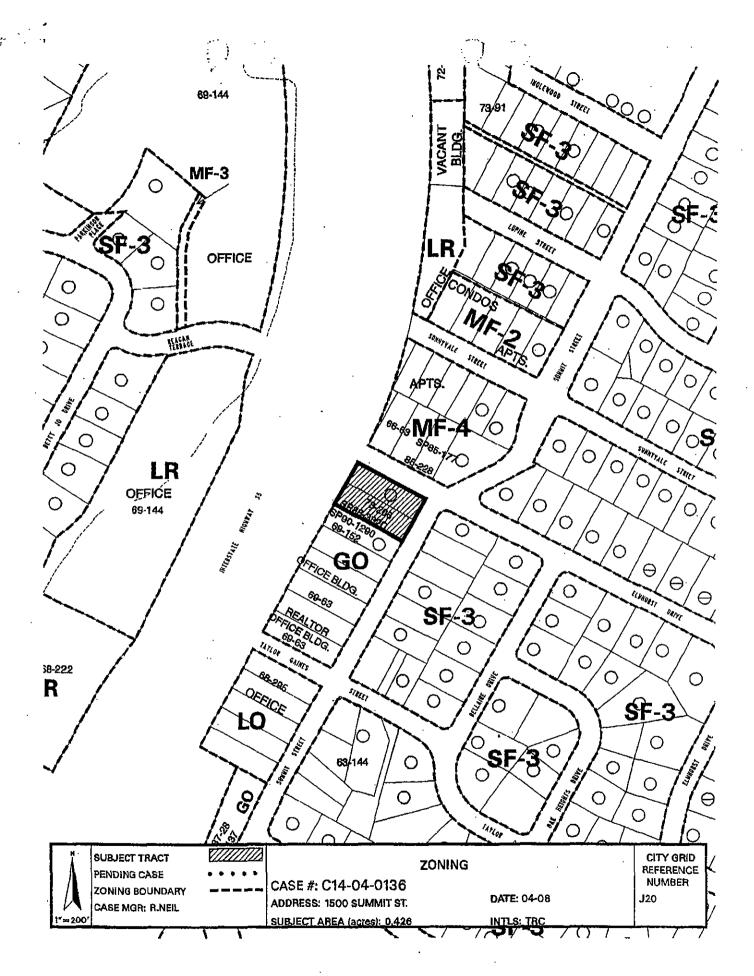

## ORDINANCE NO.

AN ORDINANCE REZONING AND CHANGING THE ZONING MAP FOR THE PROPERTY LOCATED AT 1500 SUMMIT STREET FROM GENERAL OFFICE (GO) DISTRICT TO COMMUNITY COMMERCIAL-MIXED USE-CONDITIONAL OVERLAY (GR-MU-CO) COMBINING DISTRICT.

## BE IT ORDAINED BY THE CITY COUNCIL OF THE CITY OF AUSTIN:

PART 1. The zoning map established by Section 25-2-191 of the City Code is amended to change the base district from general office (GO) district to confinently commercial-mixed use-conditional overlay (GR-MU-CO) combining district on the property described in Zoning Case No. C14-04-0136, on file at the Reighborhood Planning and Zoning Department, as follows:

Lots 5 and 6, Elmhurst Subdivision, a subdivision in the City of Austin, Travis County, Texas, according to the map or plat of record in Plat Book 3, Page 214, of the Plat Records of Travis County Texas, (the "Property")

locally known as 1500 Summit Street, in the City of Austin, Travis County, Texas, and generally identified in the map attached as Exhibit A..

PART 2. The Property within the boundaries of the conditional overlay combining district established by this ordinance is subject to the following conditions: