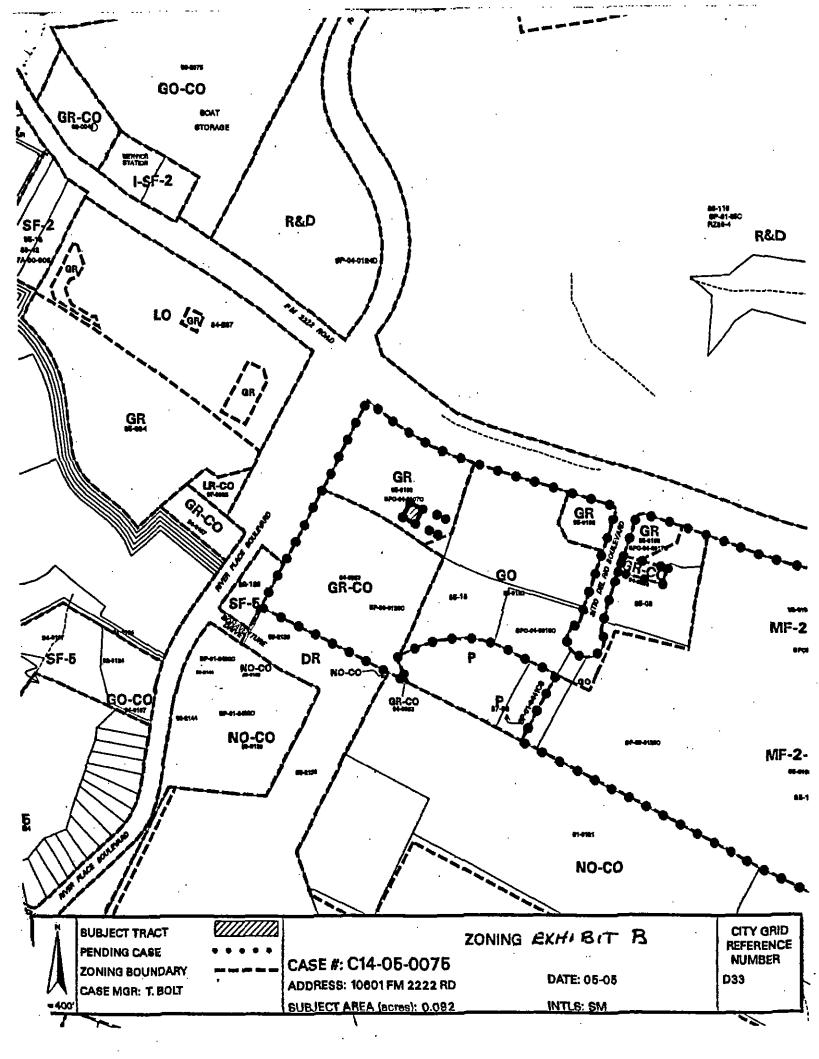

locally known as 19601 FM 22/2 Road, in the Give Austin, Travis County, Texas, and generally identified in the magnitude as Exhibit B".

PART 2. The Property within the coundaries of the conditional overlay combining district established by this ordinance is subject to the following conditions: