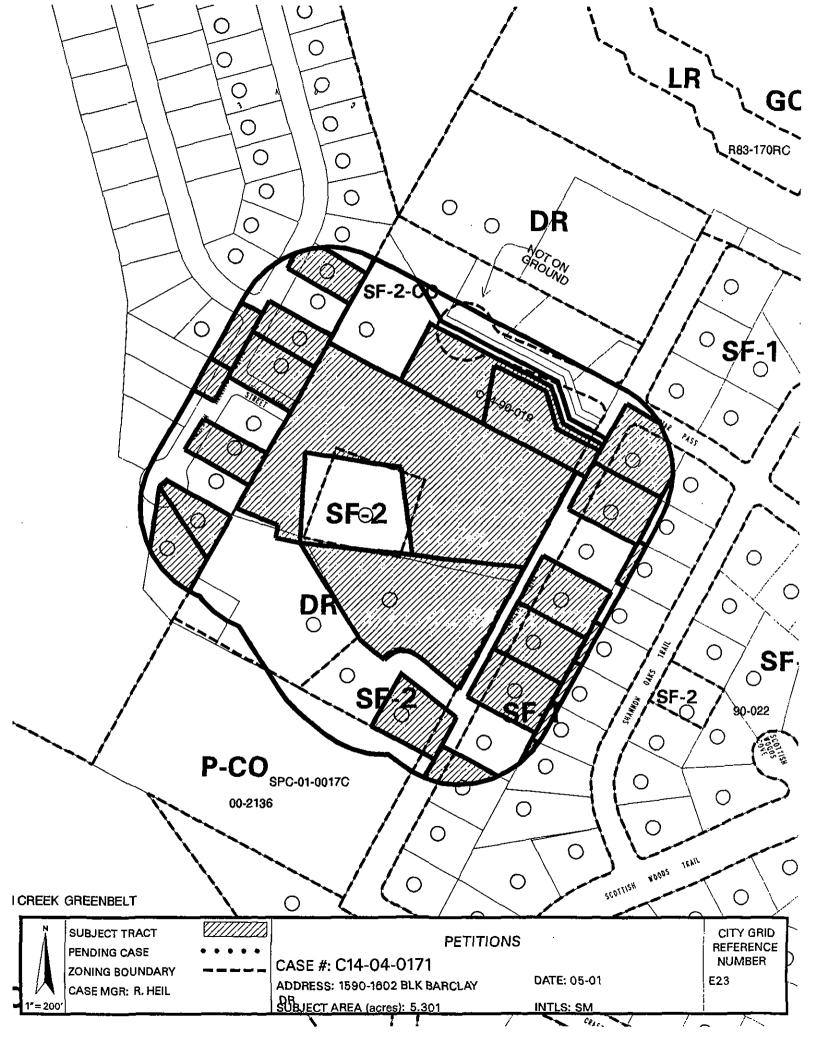

#### **DEPARTMENT COMMENTS:**

There is a valid petition of 49.5% opposing this request

The site is currently zoned DR and contains one single family residence and a few accessory buildings.

To the south is DR and SF-2 zoned land developed with single family residences. To the north is SF-2-CO zoned land developed with single family residences. To the west lies unzoned land built out with single family residences on lots of slightly less than 9000 square feet each. To the east is an SF-1 zoned single family residential neighborhood. (See Exhibit A - Zoning Map and Exhibit B, 2003 Aerial Photograph).

#### Site Characteristics

The site is currently zoned DR and contains one single family residence and a few accessory buildings.

To the south is DR and SF-2 zoned land developed with single family residences. To the north is SF-2-CO zoned land developed with single family residences. To the west lies unzoned land built out with single family residences on lots of slightly less than 9000 square feet each. To the east is an SF-1 zoned single family residential neighborhood. (See Exhibit A - Zoning Map and Exhibit B, 2003 Aerial Photograph).