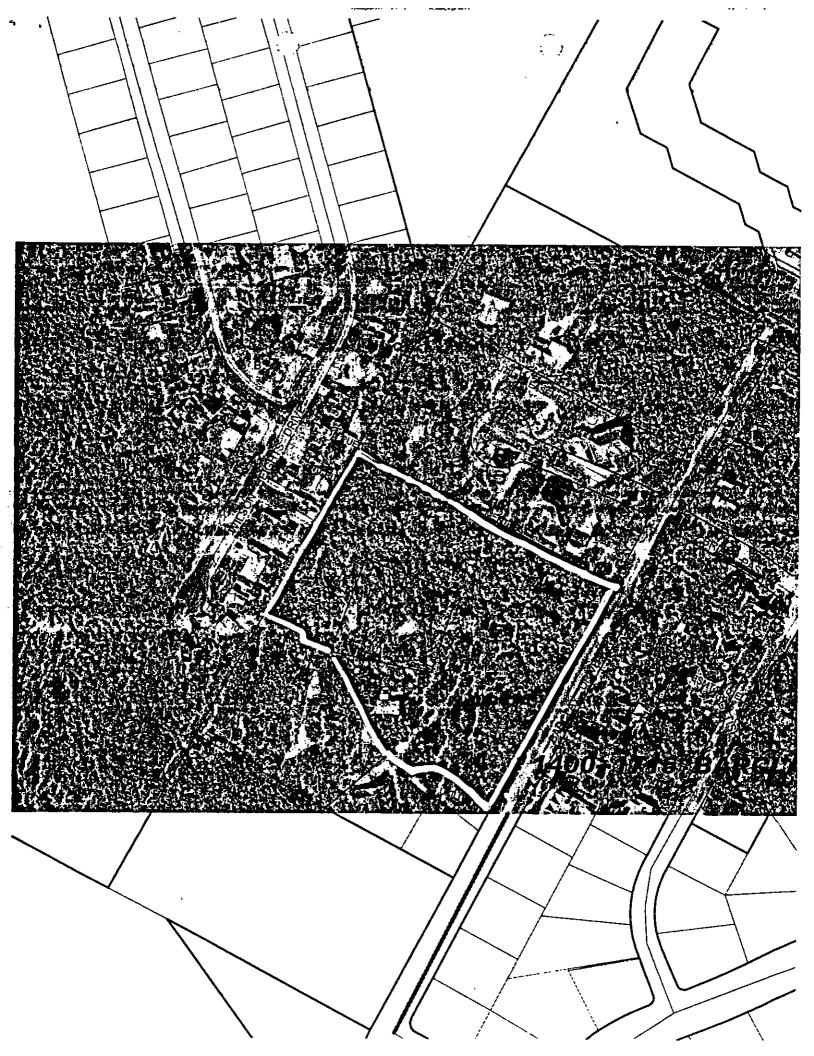

#### **DEPARTMENT COMMENTS:**

There is a valid petition of 49.5% opposing this request

The site is currently zoned DR and contains one single family residence and a few accessory buildings.

To the south is DR and SF-2 zoned land developed with single family residences. To the north is SF-2-CO zoned land developed with single family residences. To the west lies unzoned land built out with single family residences on lots of slightly less than 9000 square feet each. To the east is an SF-1 zoned single family residential neighborhood. (See Exhibit A - Zoning Map and Exhibit B, 2003 Aerial Photograph).

#### Site Characteristics

The site is currently zoned DR and contains one single family residence and a few accessory buildings.

To the south is DR and SF-2 zoned land developed with single family residences. To the north is SF-2-CO zoned land developed with single family residences. To the west lies unzoned land built out with single family residences on lots of slightly less than 9000 square feet each. To the east is an SF-1 zoned single family residential neighborhood. (See Exhibit A - Zoning Map and Exhibit B, 2003 Aerial Photograph).