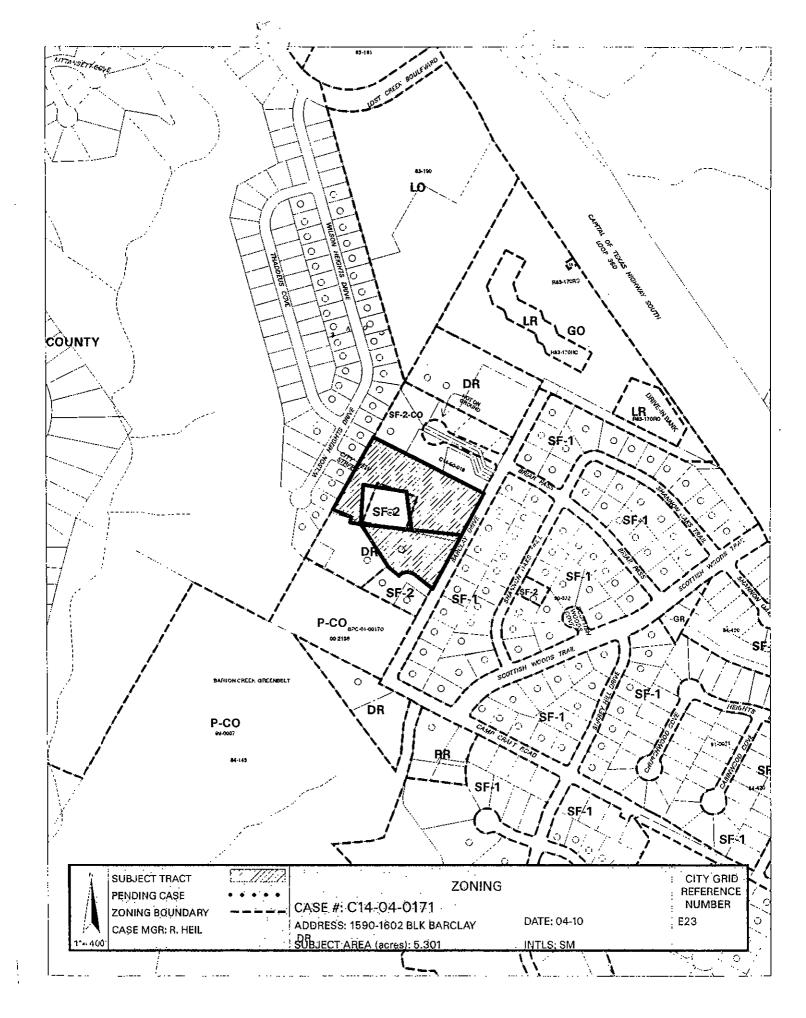

#### **DEPARTMENT COMMENTS:**

There is a valid petition of 49.5% opposing this request

The site is currently zoned DR and contains one single family residence and a few accessory buildings.

To the south is DR and SF-2 zoned land developed with single family residences. To the north is SF-2-CO zoned land developed with single family residences. To the west lies unzoned land built out with single family residences on lots of slightly less than 9000 square feet each. To the east is an SF-1 zoned single family residential neighborhood. (See Exhibit A - Zoning Map and Exhibit B, 2003 Aerial Photograph).

#### Site Characteristics

The site is currently zoned DR and contains one single family residence and a few accessory buildings.

To the south is DR and SF-2 zoned land developed with single family residences. To the north is SF-2-CO zoned land developed with single family residences. To the west lies unzoned land built out with single family residences on lots of slightly less than 9000 square feet each. To the east is an SF-1 zoned single family residential neighborhood. (See Exhibit A - Zoning Map and Exhibit B, 2003 Aerial Photograph).