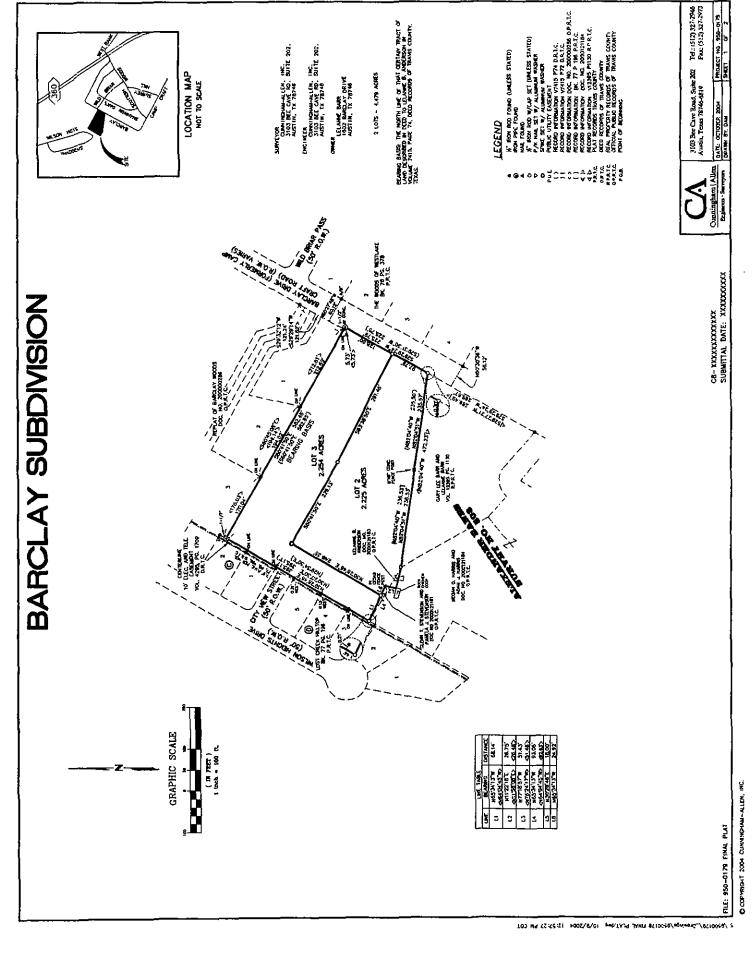

Residential development of the Property shall be constructed at a density of 2.5 dwelling units or less per acre.

Lots within the Property shall have a minimum size of 9200 square feet.

No building or other improvement shall be located closer than fifteen feet (15') to the north and west property lines of the subject property (shown as Lot 3 on the attached exhibit).

Java Lece
Jana Havelka Rice
Land Planner/Processing Specialist

JHR/

Sincerely,

Attachment:

Exhibit "A" (Subdivision Final Plat)

Richard Gottleib, 1402 B Barclay Drive

Javier Gonzalez, 1402 A Barclay Drive

Lost Creek Neighborhood Association Representative