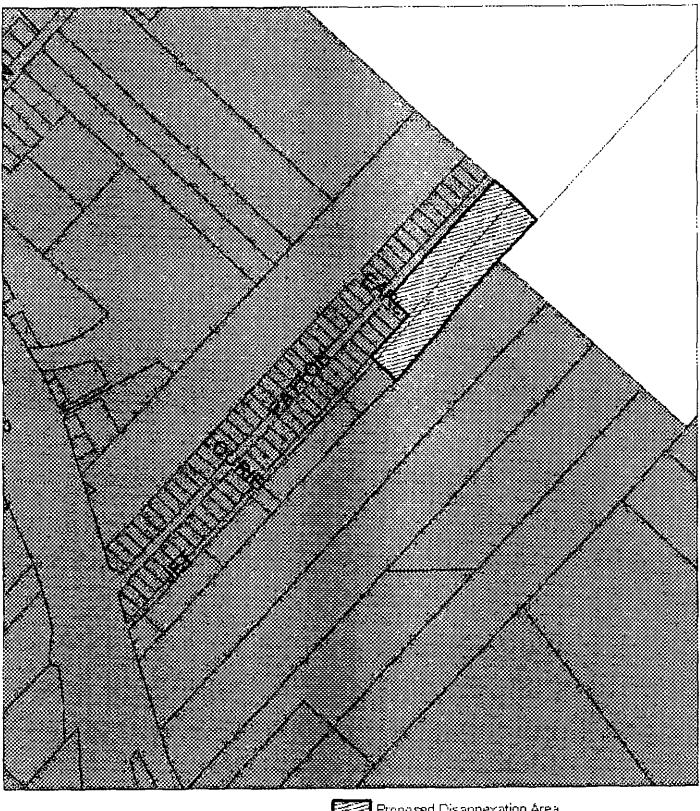

## Annexation - Conduct Public Hearing CITY OF AUSTIN RECOMMENDATION FOR COUNCIL ACTION

AGENDA ITEM NO.: 30 AGENDA DATE: Thu 04/14/2005

Adjusted version published: Fri 04/08/2005

PAGE: 1 of 1

<u>SUBJECT:</u> Conduct a public hearing for the disannexation of the Jet Lane Area (Approximately 6 acres in Travis County east of Highway 71 East at the end of Jet Lane).

In 2001 the City converted all but approximately 6.4 acres at the end of Jet Lane (a 10 foot wide County ROW) to full purpose status. The area not converted to full purpose status is comprised of two lots; 2.5 acres owned by John Empy and 3.6 acres owned by William Schkade. John Empy lives on his property and William Schkade has a vacant house on his property. Because of the difficulties associated with providing full municipal services to these properties, it was decided not to annex these two tracts for full purposes.

William Schkade has requested that his property be disannexed from the limited purpose jurisdiction. Upon review of this area, city staff is recommending that the entire 6.4 acres at the end of Jet Lane be released from the limited purpose jurisdiction. Mr. Empy has been notified that his property is being recommended for disannexation from the limited purpose jurisdiction.

## Jet Lane Area C7d-05-001

City of Austin Neighborhood Planning & Zoning Department February 23, 2005