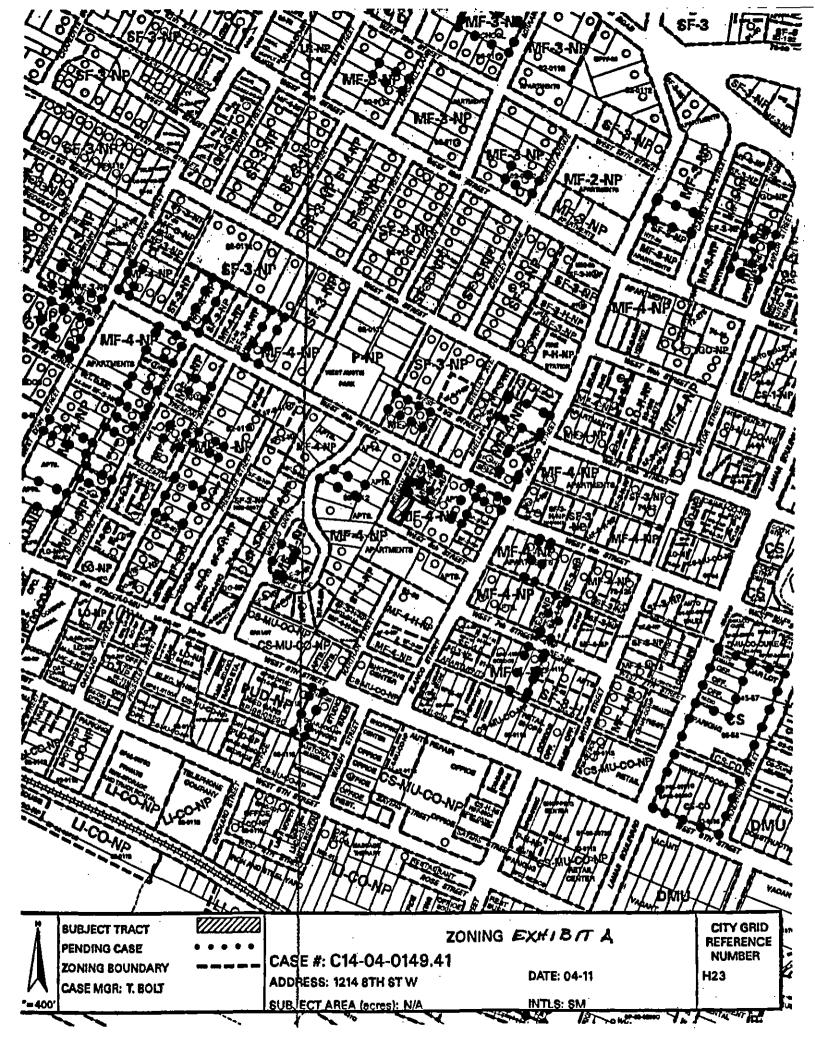

#### **ZONING CHANGE REVIEW SHEET**

CASE: C14-04-0149.41

P.C. DATE: January 25, 2005 CITY COUNCIL: April 28, 2005

ADDRESS: 1214 W 8th St

OWNER/APPLICANT: Nathan & Marion Cimbala

AGENT: City of Austin, NPZD

Thomas Bolt

**ZONING FROM: MF-4-NP** 

TO: SF-3-NP

<u>area:</u>n/a

<u>SUMMARY STAFF RECOMMENDATION:</u> Approve the rezoning from multi-family residence district, neighborhood plan combining area (MF-4-NP) to family residence, neighborhood plan combining district (SF-3-NP)

## **EXISTING ZONING AND LAND USES:**

|       | ZONING  | LAND USES                |  |
|-------|---------|--------------------------|--|
| Site  | MF-4-NP | Single family residence  |  |
| North | MF-4-NP | Single family residence  |  |
| South | MF-4-NP | Apartments               |  |
| East  | MF-4-NP | Single family residences |  |
| West  | MF-4-NP | Apartments               |  |