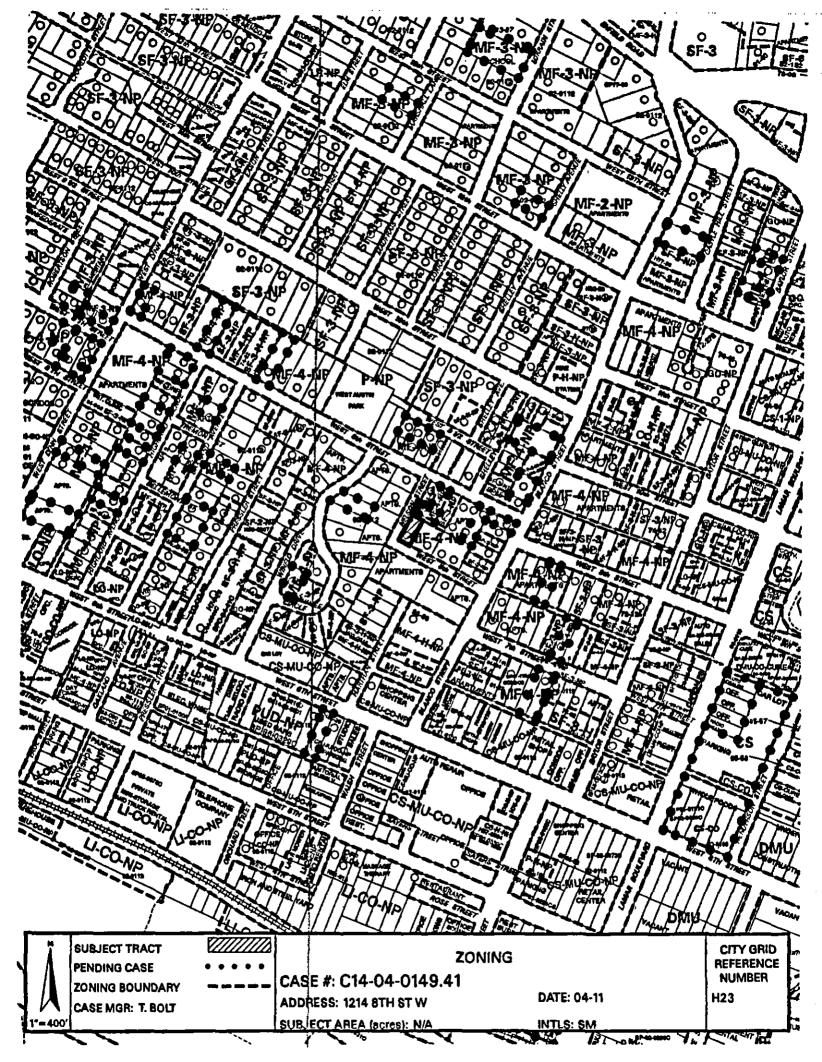

#### **ZONING CHANGE REVIEW SHEET**

CASE: C14-04-0149.41

P.C. DATE: January 25, 2005 CITY COUNCIL: April 28, 2005

ADDRESS: 1214 W 8th St

OWNER/APPLICANT: Nathan & Marion Cimbala

AGENT: City of Austin, NPZD

Thomas Bolt

**ZONING FROM: MF-4-NP** 

TO: SF-3-NP

<u>area:</u>n/a

<u>SUMMARY STAFF RECOMMENDATION:</u> Approve the rezoning from multi-family residence district, neighborhood plan combining area (MF-4-NP) to family residence, neighborhood plan combining district (SF-3-NP)

## **EXISTING ZONING AND LAND USES:**

|       | ZONING  | LAND USES                |  |
|-------|---------|--------------------------|--|
| Site  | MF-4-NP | Single family residence  |  |
| North | MF-4-NP | Single family residence  |  |
| South | MF-4-NP | Apartments               |  |
| East  | MF-4-NP | Single family residences |  |
| West  | MF-4-NP | Apartments               |  |

PLAN AREA: Old West Austin Neighborhood Plan

<u>TIA:</u> N/A

WATERSHED: Town Lake

**DESIRED DEVELOPMENT ZONE:** No

**CAPITOL VIEW CORRIDOR:** No

HILL COUNTRY ROADWAY: N/A