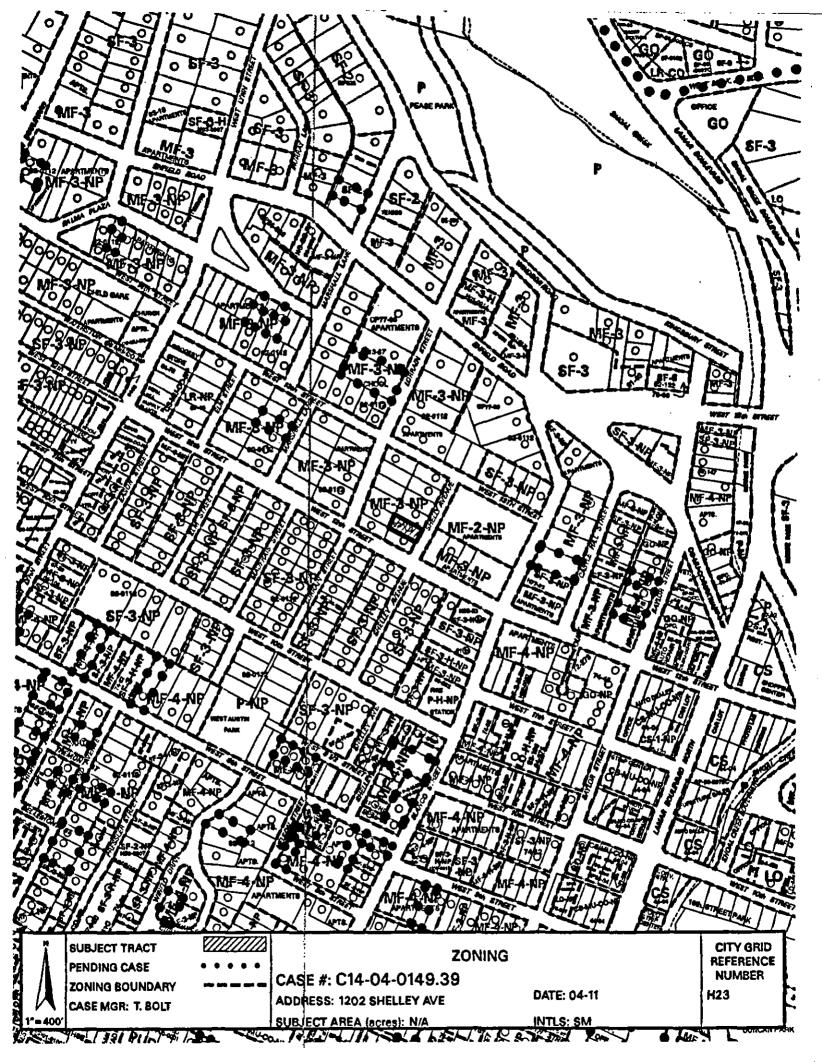

## ZONING CHANGE REVIEW SHEET

CASE: C14-04-0149.39

<u>P.C. DATE:</u> January 25, 2005 <u>CITY COUNCIL:</u> April 28, 2005

ADDRESS: 1202 Shelley Ave

OWNER/APPLICANT: Brian Pape & Paige Frederick AGENT: City of Austin, NPZD

Thomas Bolt

ZONING FROM: MF-3-NP <u>TO;</u> SF-3-NP <u>AREA:</u> N/A

<u>SUMMARY STAFF RECOMMENDATION:</u> Approve the rezoning from multi-family residence district, neighborhood plan combining area (MF-3-NP) to family residence, neighborhood plan combining district (SF-3-NP)

## **DEPARTMENT COMMENTS:**

The Old West Austin Neighborhood Plan approved by the City of Austin City Council on included a recommendation and action item to allow and support the down-zoning of all single family use properties from Multi-family zoning districts to Single-Family district.

The plan provided that the property owners should initiate these rezoning. The Old West Austin Neighborhood Association canvassed the Neighborhood Plan Area resulting in several requests by property owners to down zone their individual properties.

## EXISTING ZONING AND LAND USES:

|       | ZONING  | LAND USES                |
|-------|---------|--------------------------|
| Site  | MF-3-NP | Single family residence  |
| North | MF-3-NP | Single family residence  |
| South | MF-3-NP | Single family residences |
| East  | MF-3-NP | Single family residences |
| West  | MF-3-NP | Single family residences |

PLAN AREA: Old West Austin Neighborhood Plan

<u>TIA:</u> N/A

WATERSHED: Town Lake

CAPITOL VIEW CORRIDOR: No

**DESIRED DEVELOPMENT ZONE:** No

HILL COUNTRY ROADWAY: N/A