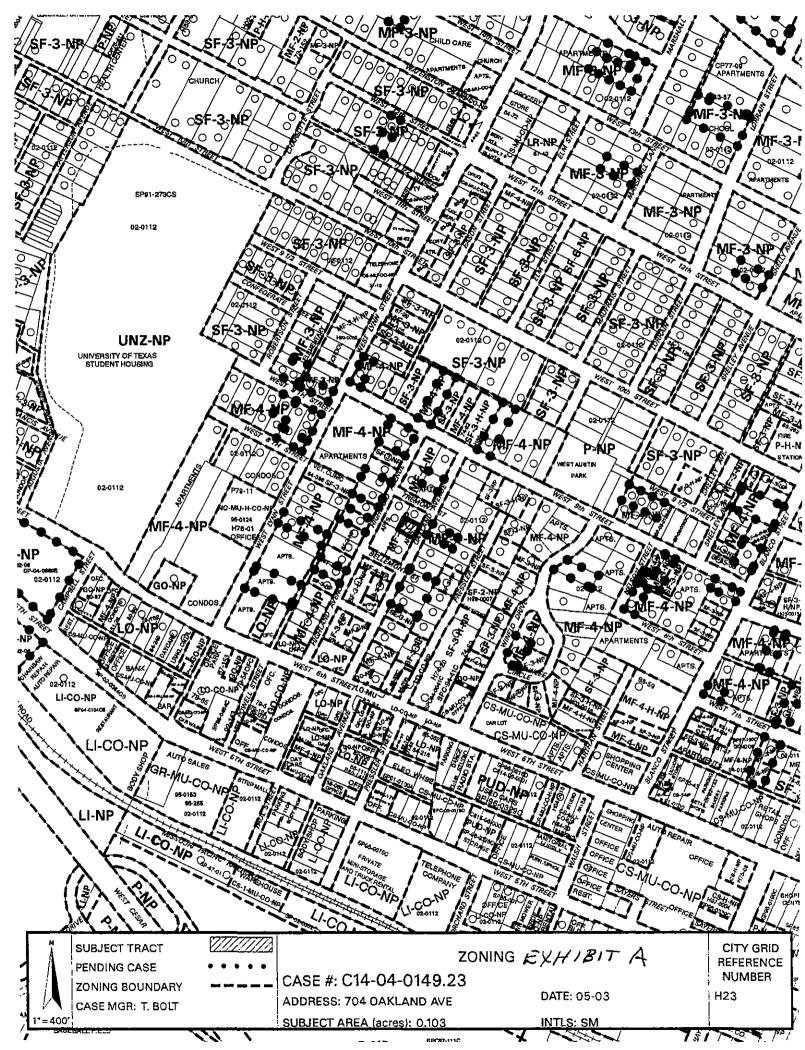

locally known as 704 Oakland Avenue, in the Old West Austin neighborhood plan area, and generally identified in the map attached as Exhibit "A".

**PART 2.** Except as otherwise provided in the this ordinance, the Property is subject to Ordinance No 020926-26 that established the Old West Austin neighborhood plan combining district.