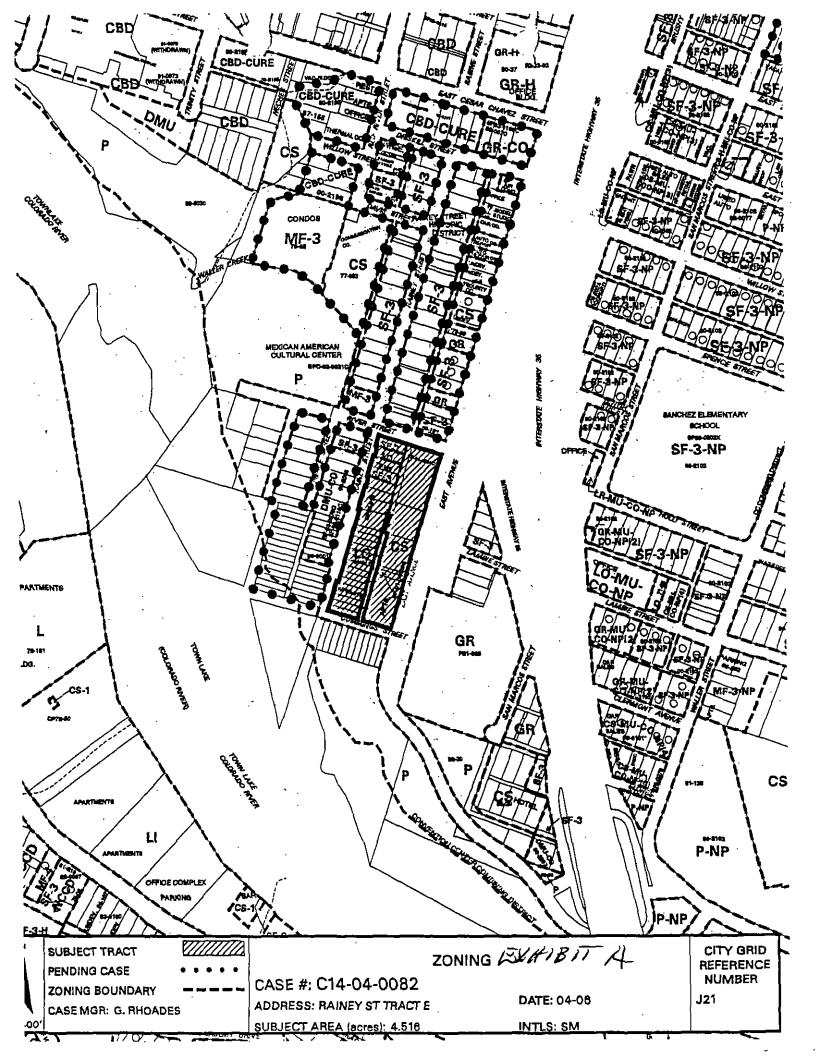

Approximately 4.516 acres of land, being situated generally in the areas known as Blocks 1 and 2, Outlots 72 and 73, Division E, Driskill and Rainey Subdivision; Block 2 Bridgeview; the Zopp Addition; and Lake View Plaza, in the City of Austin, Travis County, Texas, generally identified in the map attached as Exhibit "A", and

locally known as the property bounded by River Street on the north, Cummings Street on the south, East Avenue on the east and Rainey Street on the west, in the Rainey Street subdistrict of the waterfront overlay combining district in the City of Austin.