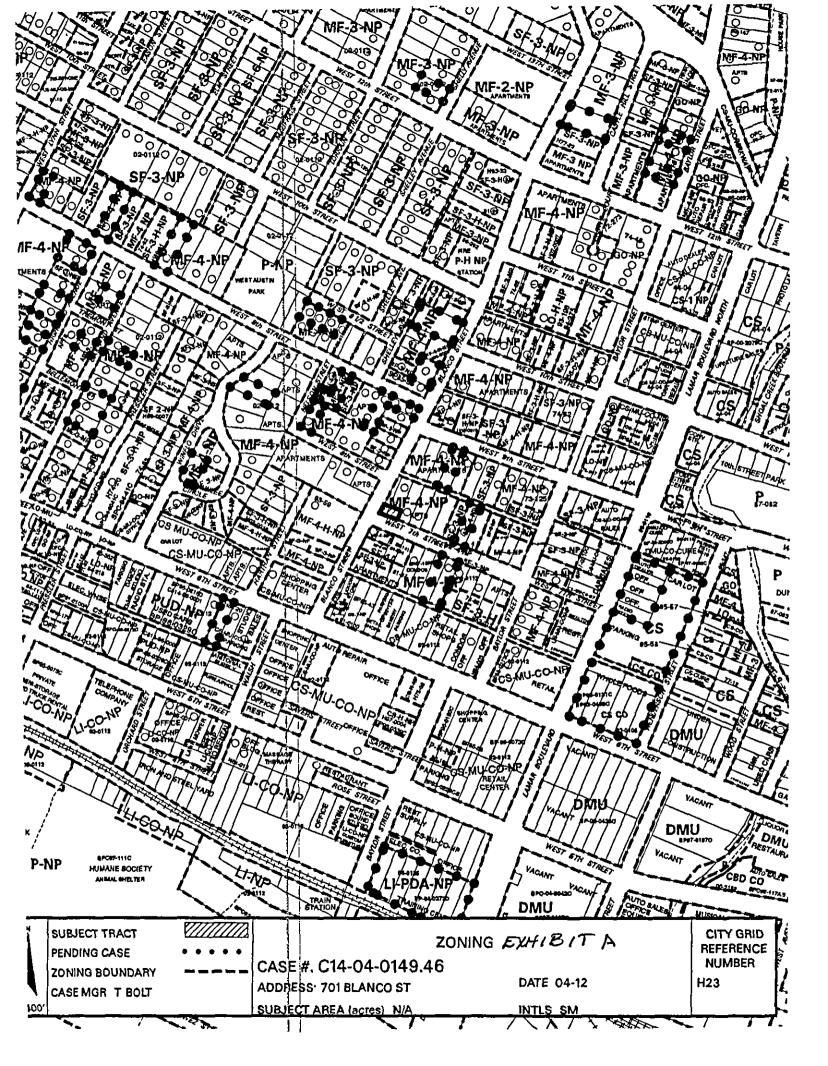

locally known as 701 Blanco Street, in the Old West Austin neighborhood plan area, and generally identified in the map attached as Exhibit "A".

PART 2. Except as otherwise provided in the this ordinance, the Property is subject to Ordinance No 020926-26 that established the Old West Austin neighborhood plan combining district.