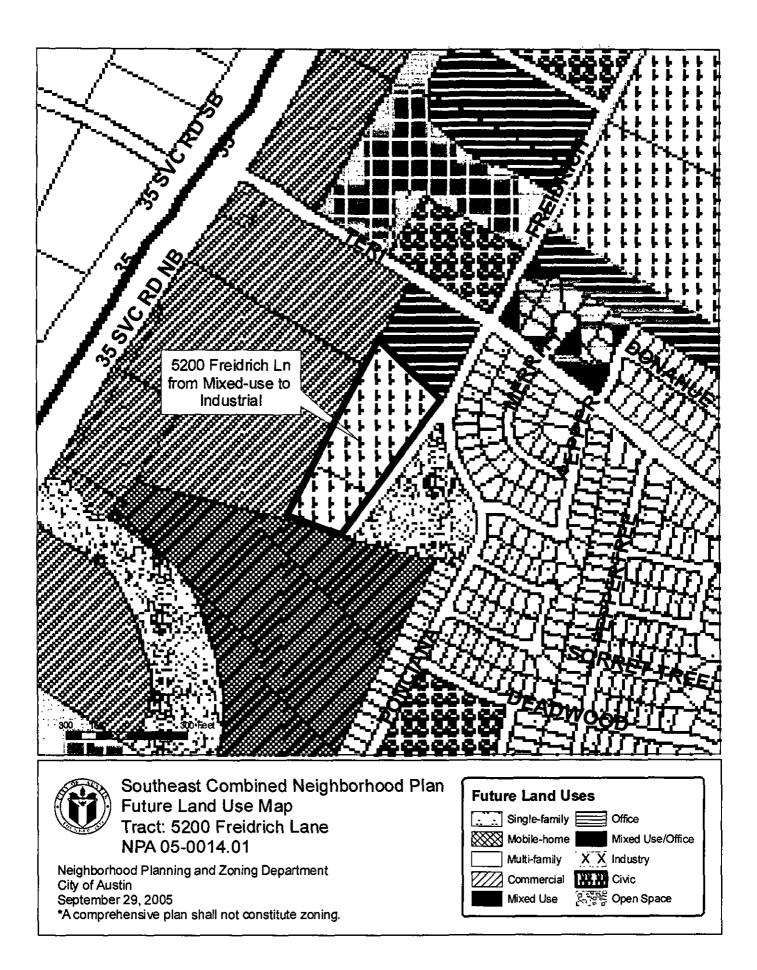

**PART 2.** Ordinance No. 021010-11 is amended to change a commercial mixed use designation to industrial use on the future land use map attached as Exhibit "A" and incorporated in this ordinance, and described in File NPA-05-0014.01 at the Neighborhood Planning and Zoning Department, for property located at 5200 Freidrich Lane.