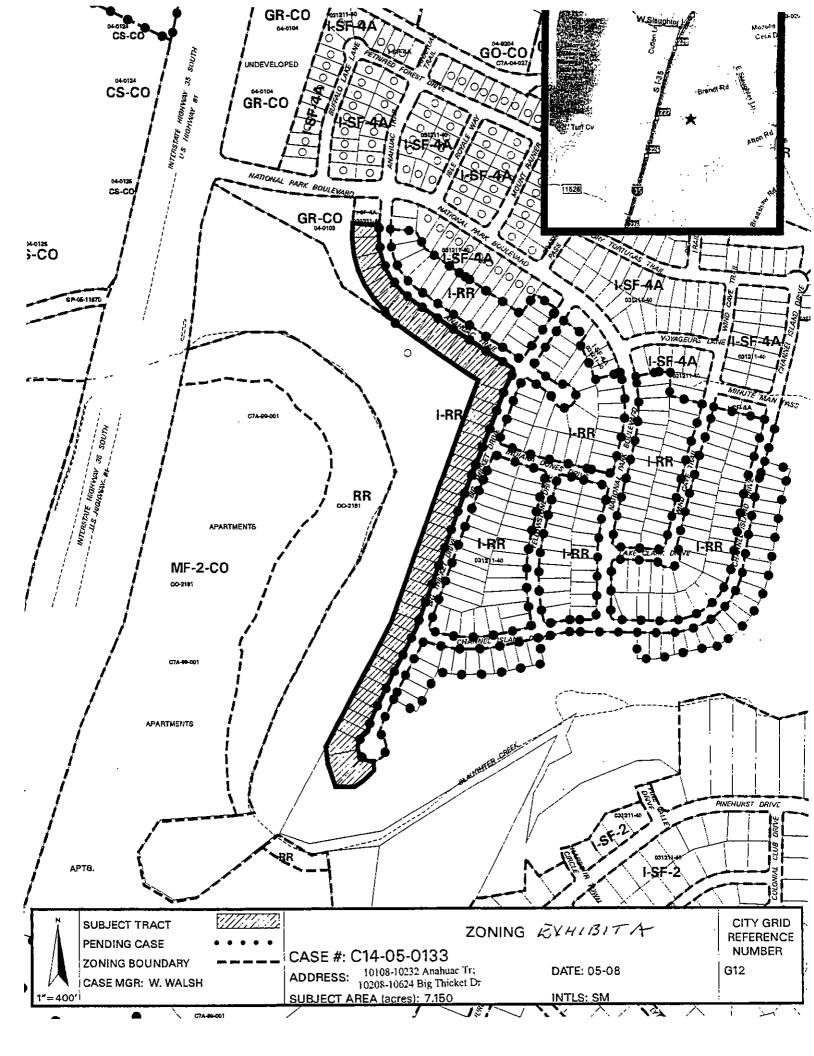

Lots 3-26, Block C, Parkside at Slaughter Creek Section 5 Subdivision, and Lots 27-53, Block C, Parkside at Slaughter Creek Section 6 Subdivision, subdivisions in the City of Austin, Travis County, Texas, according to the map or plat of record in Document No. 200500028 and Document No. 200500029, respectively, of the Official Public Records of Travis County, Texas,

locally known as 10108-10232 Anahuac Trail and 10208-10624 Big Thicket Drive, in the City of Austin, Travis County, Texas, and generally identified in the map attached as Exhibit "A".

PART 2. This ordinance takes effect on October 17, 2005.