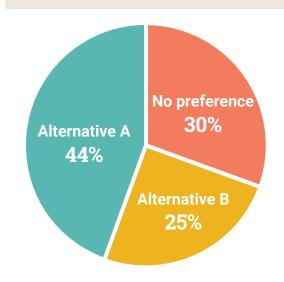

### 46TH-47TH STREETS AND BENNETT-MIDDLE FISKVILLE NEIGHBORHOOD BIKEWAYS

In November 2019 **Austin Transportation** shared a preliminary design for the proposed 46th-47th Streets and Bennett-Middle Fiskville **neighborhood bikeway** route. The project team received over 100 responses to the project survey. View all survey results on the **project website**.





#### North-south connection route alternatives



# What is your level of support for the proposed changes?



## Do you have a preference for Route Alternative A or B?



#### By the Numbers

Over **70%** of survey respondents support the proposed bikeway design.

**3 out of 4** survey respondents support lowering motor vehicle speeds along the route to 20-25 mph by installing speed reduction devices.

**33** survey respondents requested safety improvements for intersections and crossings in their openended responses.

20 survey respondents requested improvements to pedestrian facilities along the route.