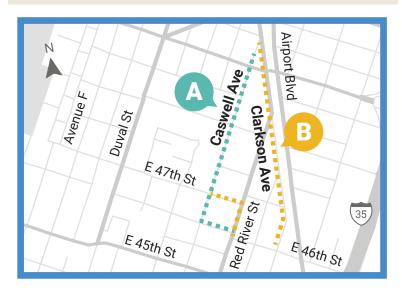

#### North-south connection route alternatives

## Do you have a preference for Route Alternative A or B?