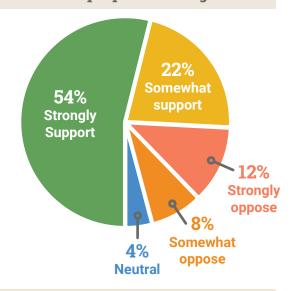

# What is your level of support for the proposed changes?

#### By the Numbers

Over **70%** of survey respondents support the proposed bikeway design.

**3 out of 4** survey respondents support lowering motor vehicle speeds along the route to 20-25 mph by installing speed reduction devices.