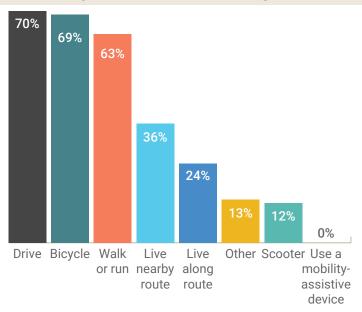

#### By the Numbers

Over **70%** of survey respondents support the proposed bikeway design.

**3 out of 4** survey respondents support lowering motor vehicle speeds along the route to 20-25 mph by installing speed reduction devices.