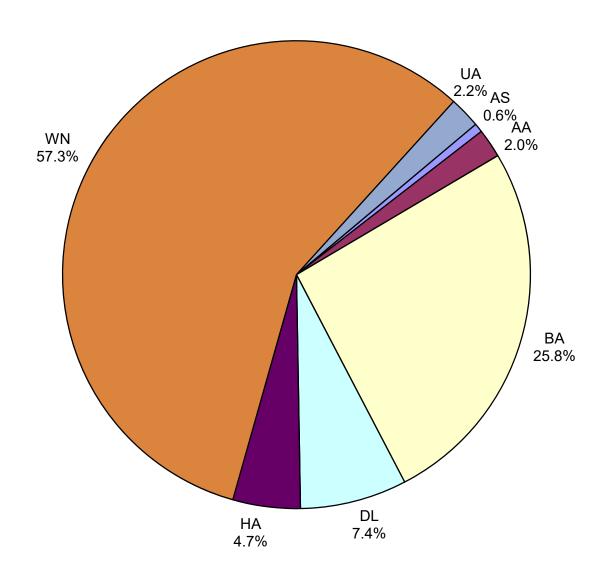

Y          | Sun Country Airlines                           |
| UA          | United Airlines, Inc.                          |



#### **TOTAL CARGO POUNDAGE - AUS**



### **Average Daily Passengers**



**Monthly % Change in Average Daily Passengers** 



### **HISTORY OF INTERNATIONAL AIR CARGO**



# Total Passengers February 2022



**Other:** Aeromexico, Air Canada, British Airways, Hawaiian Airlines, Inc., and Sun Country Airlines

**Note**: American, Delta and United Airlines percentages include Affiliates.

### All Passenger Carriers Enplaned Revenue Passengers February 2022



**Other:** Aeromexico, Air Canada, British Airways, Hawaiian Airlines, Inc.

**Note:** American, Delta and United Airlines percentages include Affiliates.

## AUS Belly Freight Market Shares February 2022



Other =

# Air Cargo Market Share February 2022



# AUS Scheduled Passenger Aircraft Fleet Mix February 2022



## AUS Scheduled Cargo Aircraft Fleet Mix February 2022



# Austin-Bergstrom International Airport Passenger Detail Report - February, 2022

|                                 |           |         | Perio      | d      |           | YTD      |            |        |            |                   |            |
|---------------------------------|-----------|---------|------------|--------|-----------|----------|------------|--------|------------|-------------------|------------|
| Company                         | 2/2022    | 2/2021  | Difference | Change | YTD 2022  | YTD 2021 | Difference | Change | 2022 Share | <b>2021 Share</b> | Share Diff |
| Aerovias de Mexico S.A. de C