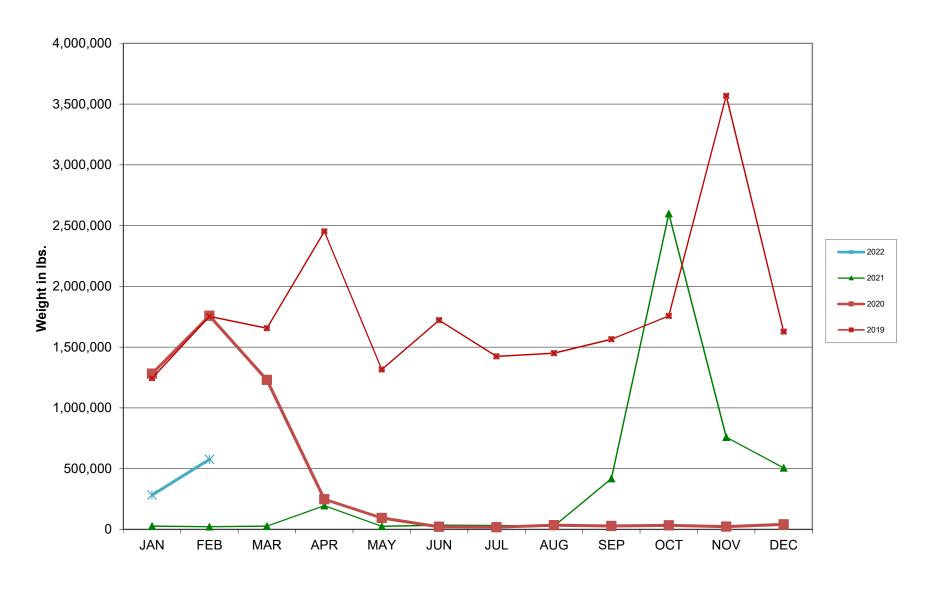

Airlines, Inc.                        |
| ВА          | British Airways                                |
| DL          | Delta Air Lines                                |
| F9          | Frontier Airlines, Inc.                        |
| НА          | Hawaiian Airlines, Inc.                        |
| B6          | JetBlue Airways Corp.                          |
| WN          | Southwest Airlines                             |
| NK          | Spirit Airlines, Inc.                          |
| SY          | Sun Country Airlines                           |
| UA          | United Airlines, Inc.                          |



#### **TOTAL CARGO POUNDAGE - AUS**



### **Average Daily Passengers**



**Monthly % Change in Average Daily Passengers** 



### **HISTORY OF INTERNATIONAL AIR CARGO**



# Total Passengers February 2022



**Other:** Aeromexico, Air Canada, British Airways, Hawaiian Airlines, Inc., and Sun Country Airlines

**Note**: American, Delta and United Airlines percentages include Affiliates.

### All Passenger Carriers Enplaned Revenue Passengers February 2022



**Other:** Aeromexico, Air Canada, British Airways, Hawaiian Airlines, Inc.

**Note:** American, Delta and United Airlines percentages include Affiliates.

## AUS Belly Freight Market Shares February 2022



Other =

# Air Cargo Market Share February 2022



# AUS Scheduled Passenger Aircraft Fleet Mix February 2022



## AUS Scheduled Cargo Aircraft Fleet Mix February 2022



# Austin-Bergstrom International Airport Passenger Detail Report - February, 2022

|                                 |