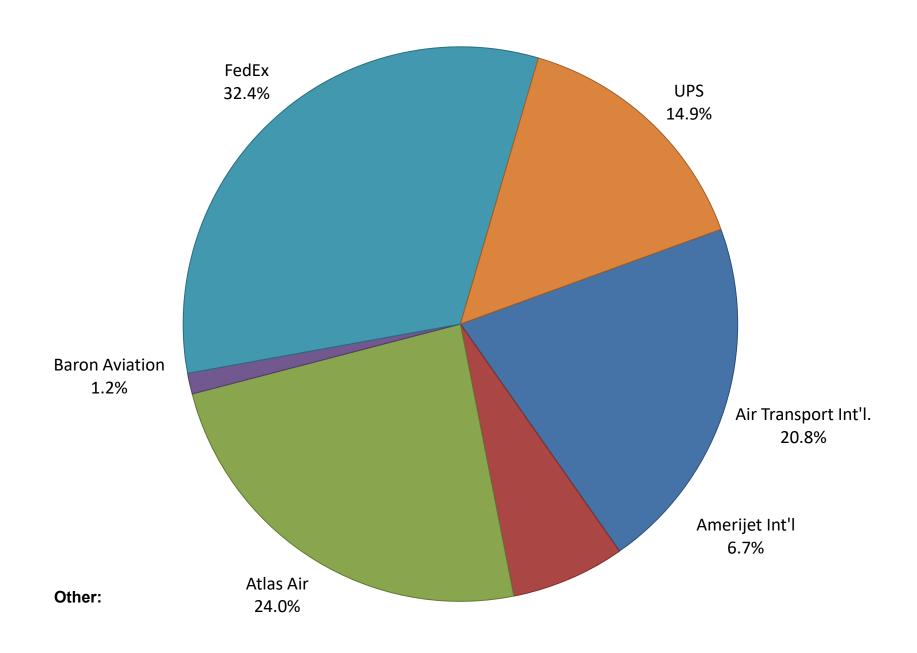

|
| UA          | United Airlines, Inc.                          |



#### **TOTAL CARGO POUNDAGE - AUS**



### **Average Daily Passengers**



**Monthly % Change in Average Daily Passengers** 



### **HISTORY OF INTERNATIONAL AIR CARGO**



# Total Passengers February 2022



**Other:** Aeromexico, Air Canada, British Airways, Hawaiian Airlines, Inc., and Sun Country Airlines

**Note**: American, Delta and United Airlines percentages include Affiliates.

### All Passenger Carriers Enplaned Revenue Passengers February 2022



**Other:** Aeromexico, Air Canada, British Airways, Hawaiian Airlines, Inc.

**Note:** American, Delta and United Airlines percentages include Affiliates.

## AUS Belly Freight Market Shares February 2022



Other =

# Air Cargo Market Share February 2022



# AUS Scheduled Passenger Aircraft Fleet Mix February 2022



## AUS Scheduled Cargo Aircraft Fleet Mix February 2022



# Austin-Bergstrom International Airport Passenger Detail Report - February, 2022

|                                 |           |         | Perio      | d      |           | YTD      |            |        |            |                   |            |
|---------------------------------|-----------|---------|------------|--------|-----------|----------|------------|--------|------------|-------------------|------------|
| Company                         | 2/2022    | 2/2021  | Difference | Change | YTD 2022  | YTD 2021 | Difference | Change | 2022 Share | <b>2021 Share</b> | Share Diff |
| Aerovias de Mexico S.A. de C.V. | 4,131     | 0       | 4,131      | 0.0    | 8