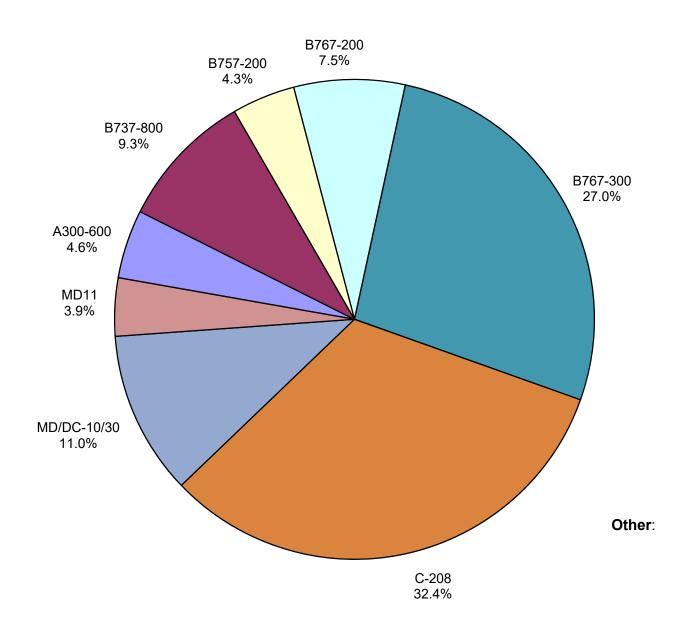

**Average Daily Passengers**



**Monthly % Change in Average Daily Passengers** 



### **HISTORY OF INTERNATIONAL AIR CARGO**



# Total Passengers February 2022



**Other:** Aeromexico, Air Canada, British Airways, Hawaiian Airlines, Inc., and Sun Country Airlines

**Note**: American, Delta and United Airlines percentages include Affiliates.

### All Passenger Carriers Enplaned Revenue Passengers February 2022



**Other:** Aeromexico, Air Canada, British Airways, Hawaiian Airlines, Inc.

**Note:** American, Delta and United Airlines percentages include Affiliates.

## AUS Belly Freight Market Shares February 2022



Other =

# Air Cargo Market Share February 2022



# AUS Scheduled Passenger Aircraft Fleet Mix February 2022



## AUS Scheduled Cargo Aircraft Fleet Mix February 2022



# Austin-Bergstrom International Airport Passenger Detail Report - February, 2022

|                                 |           |         | Perio      | d      |           | YTD      |            |        |            |                   |            |
|---------------------------------|-----------|---------|------------|--------|-----------|----------|------------|--------|------------|-------------------|------------|
| Company                         | 2/2022    | 2/2021  | Difference | Change | YTD 2022  | YTD 2021 | Difference | Change | 2022 Share | <b>2021 Share</b> | Share Diff |
| Aerovias de Mexico S.A. de C.V. | 4,131     | 0       | 4,131      | 0.0    | 8,907     | 0        | 8,907      | 0.0    | 0.4        | 0.0               | 0.4        |
| Air Canada