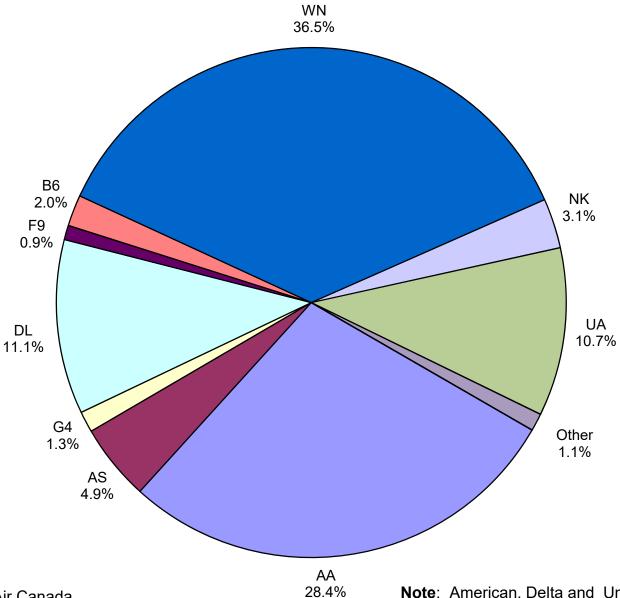

# Total Passengers February 2022

**Other:** Aeromexico, Air Canada, British Airways, Hawaiian Airlines, Inc., and Sun Country Airlines

**Note**: American, Delta and United Airlines percentages include Affiliates.