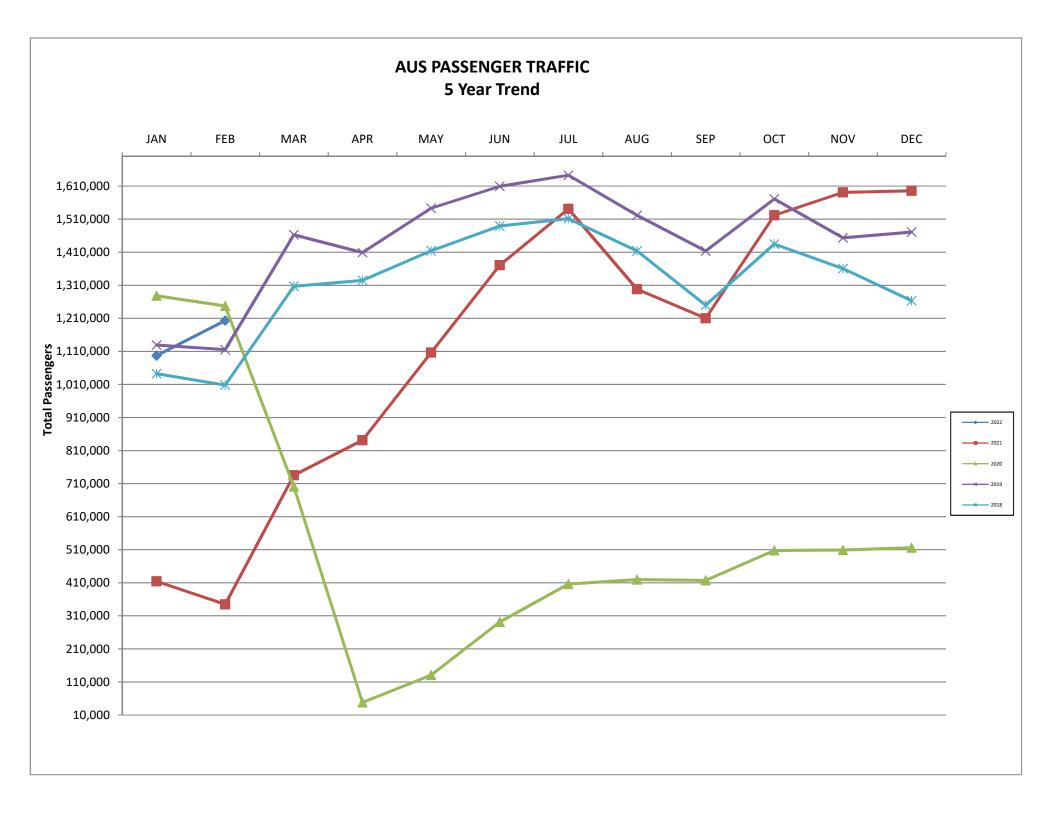

### **Average Daily Passengers**

**Monthly % Change in Average Daily Passengers** 