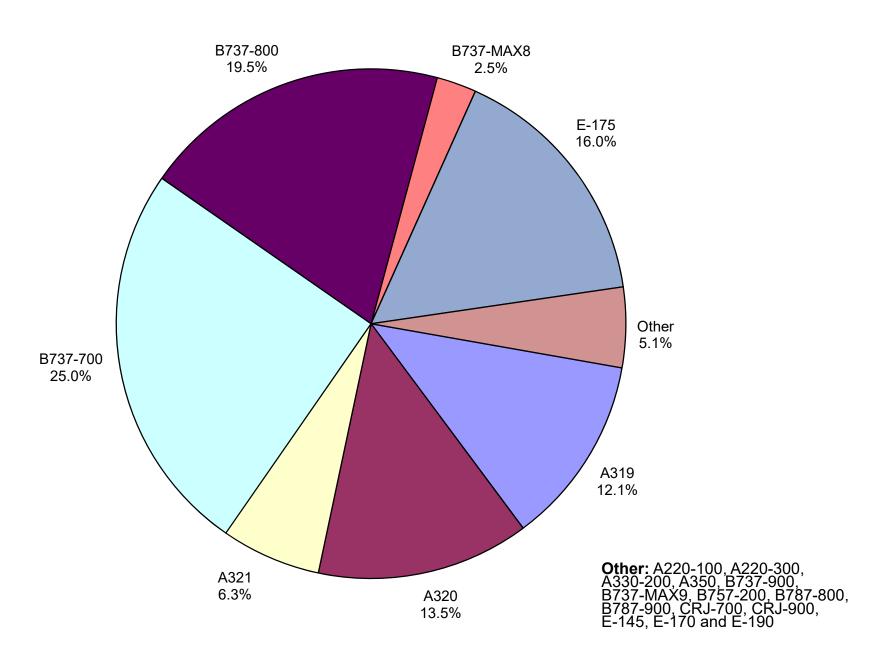

|



#### **TOTAL CARGO POUNDAGE - AUS**



### **Average Daily Passengers**



**Monthly % Change in Average Daily Passengers** 



### **HISTORY OF INTERNATIONAL AIR CARGO**



# Total Passengers February 2022



**Other:** Aeromexico, Air Canada, British Airways, Hawaiian Airlines, Inc., and Sun Country Airlines

**Note**: American, Delta and United Airlines percentages include Affiliates.

### All Passenger Carriers Enplaned Revenue Passengers February 2022



**Other:** Aeromexico, Air Canada, British Airways, Hawaiian Airlines, Inc.

**Note:** American, Delta and United Airlines percentages include Affiliates.

## AUS Belly Freight Market Shares February 2022



Other =

# Air Cargo Market Share February 2022



# AUS Scheduled Passenger Aircraft Fleet Mix February 2022



## AUS Scheduled Cargo Aircraft Fleet Mix February 2022



# Austin-Bergstrom International Airport Passenger Detail Report - February, 2022

|                                 |           |         | Perio      | d      |           | YTD      |            |        |            |                   |            |
|---------------------------------|-----------|---------|------------|--------|-----------|----------|------------|--------|------------|-------------------|------------|
| Company                         | 2/2022    | 2/2021  | Difference | Change | YTD 2022  | YTD 2021 | Difference | Change | 2022 Share | <b>2021 Share</b> | Share Diff |
| Aerovias de Mexico S.A. de C.V. | 4,131     | 0       | 4,131      | 0.0    | 8,907     | 0        | 8,907      | 0.0    | 0.4        | 0.0