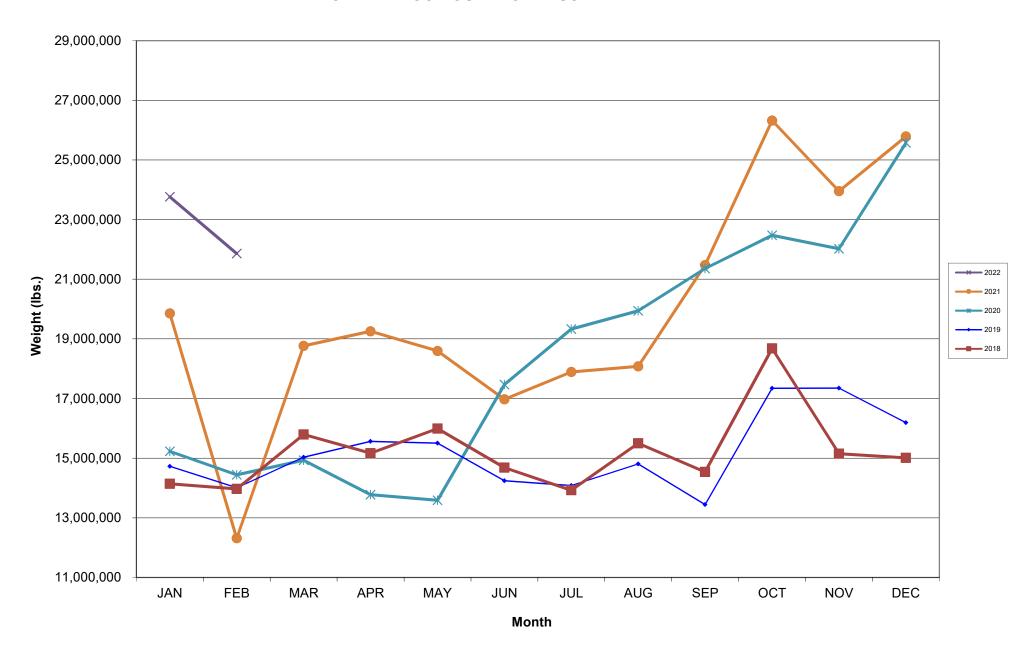

ka Airlines, Inc.                          |
| G4          | Allegiant Air, LLC                             |
| AA          | American Airlines, Inc.                        |
| ВА          | British Airways                                |
| DL          | Delta Air Lines                                |
| F9          | Frontier Airlines, Inc.                        |
| НА          | Hawaiian Airlines, Inc.                        |
| B6          | JetBlue Airways Corp.                          |
| WN          | Southwest Airlines                             |
| NK          | Spirit Airlines, Inc.                          |
| SY          | Sun Country Airlines                           |
| UA          | United Airlines, Inc.                          |



#### **TOTAL CARGO POUNDAGE - AUS**



### **Average Daily Passengers**



**Monthly % Change in Average Daily Passengers** 



### **HISTORY OF INTERNATIONAL AIR CARGO**



# Total Passengers February 2022



**Other:** Aeromexico, Air Canada, British Airways, Hawaiian Airlines, Inc., and Sun Country Airlines

**Note**: American, Delta and United Airlines percentages include Affiliates.

### All Passenger Carriers Enplaned Revenue Passengers February 2022



**Other:** Aeromexico, Air Canada, British Airways, Hawaiian Airlines, Inc.

**Note:** American, Delta and United Airlines percentages include Affiliates.

## AUS Belly Freight Market Shares February 2022



Other =

# Air Cargo Market Share February 2022



# AUS Scheduled Passenger Aircraft Fleet Mix February 2022



## AUS Scheduled Cargo Aircraft Fleet Mix February 2