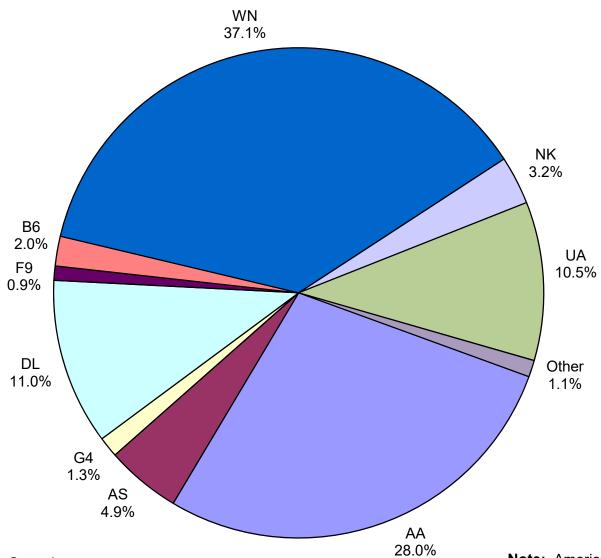

### All Passenger Carriers Enplaned Revenue Passengers February 2022

**Other:** Aeromexico, Air Canada, British Airways, Hawaiian Airlines, Inc.

**Note:** American, Delta and United Airlines percentages include Affiliates.