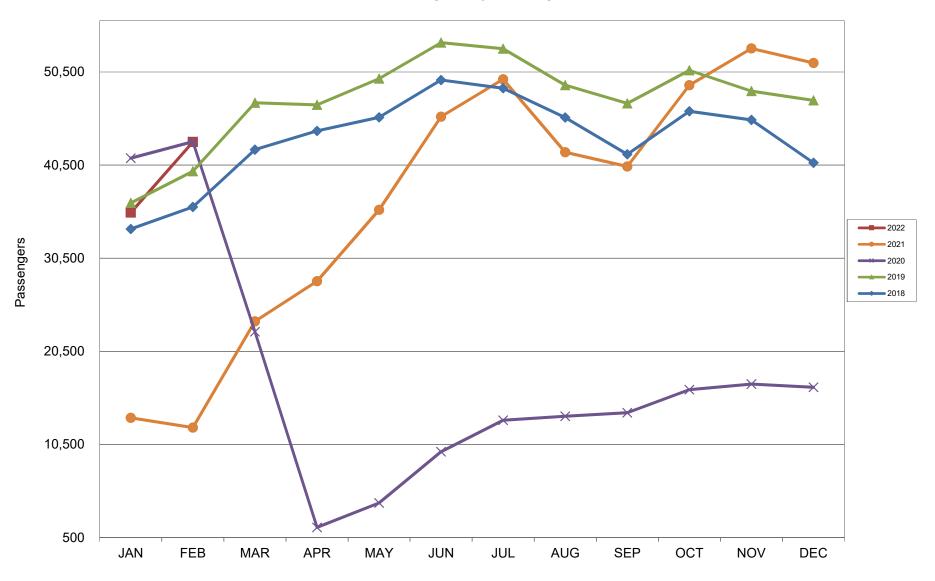

### **Average Daily Passengers**

**Monthly % Change in Average Daily Passengers** 