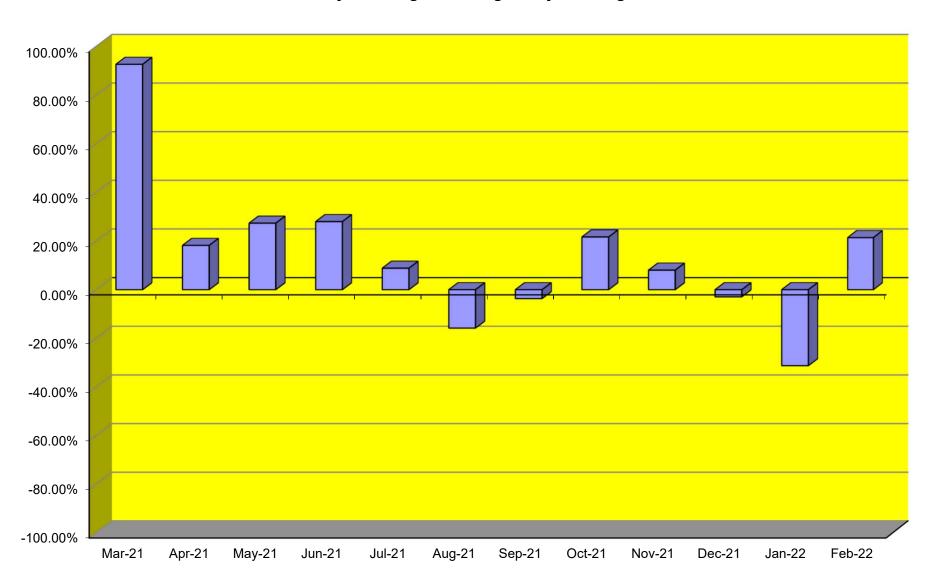

### **Average Daily Passengers**

**Monthly % Change in Average Daily Passengers** 