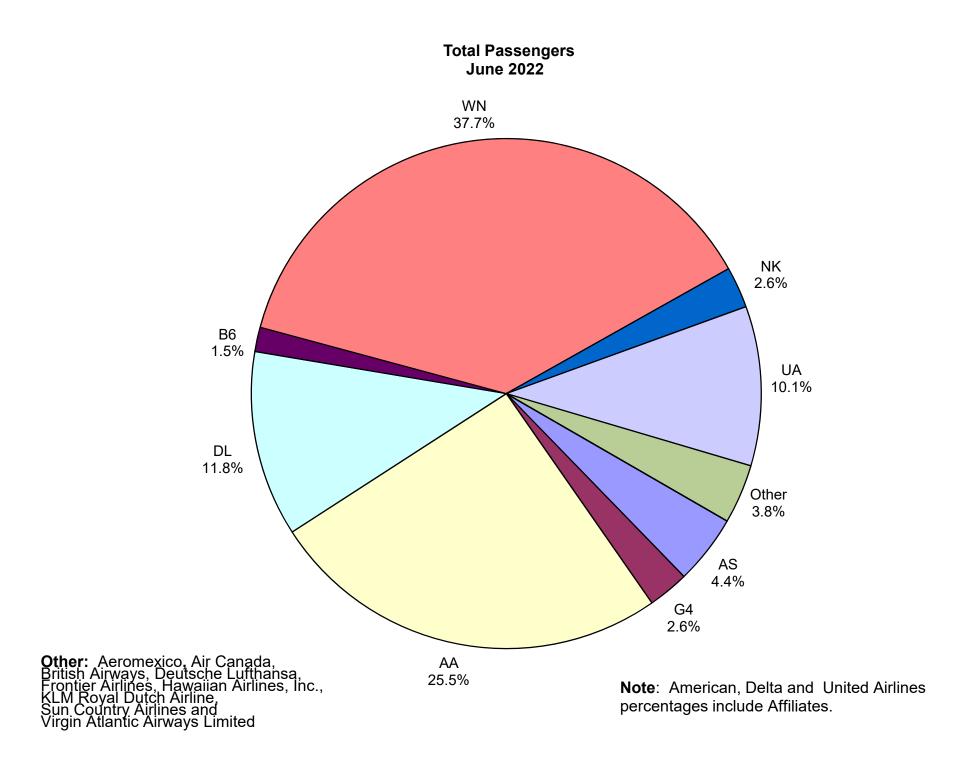

# Austin-Bergstrom International Airport Passenger Detail Report - June, 2022

|                                 |           |           | Perio      | d      |           |           | YTD        |        |            |            |            |
|---------------------------------|-----------|-----------|------------|--------|-----------|-----------|------------|--------|------------|------------|------------|
| Company                         | 6/2022    | 6/2021    | Difference | Change | YTD 2022  | YTD 2021  | Difference | Change | 2022 Share | 2021 Share | Share Diff |
| Aerovias de Mexico S.A. de C.V. | 5,083     | 0         | 5,083      | 0.0    | 29,366    | 0         | 29,366     | 0.0    | 0.3        | 0.0        | 0.3        |
| Air Canada                      | 10,139    | 0         | 10,139     | 0.0    | 25,037    | 0         | 25,037     | 0.0    | 0.3        | 0.0        | 0.3        |
| Alaska Airlines                 | 87,380    | 78,979    | 8,401      | 10.6   | 451,321   | 244,553   | 206,768    | 84.5   | 4.5        | 5.1        | -0.6       |
| Allegiant Air                   | 51,544    | 27,573    | 23,971     | 86.9   | 190,676   | 75,212    | 115,464    | 153.5  | 1.9        | 1.6        | 0.3        |
| American Airlines               | 507,215   | 313,954   | 193,261    | 61.6   | 2,661,963 | 1,075,505 | 1,586,458  | 147.5  | 26.6       | 22.3       | 4.3        |
| British Airways                 | 17,364    | 0         | 17,364     | 0.0    | 63,474    | 0         | 63,474     | 0.0    | 0.6        | 0.0        | 0.6        |
| Delta Air Lines                 | 233,754   | 190,480   | 43,274     | 22.7   | 1,162,007 | 675,111   | 486,896    | 72.1   | 11.6       | 14.0       | -2.4       |
| Deutsche Lufthansa AG           | 6,036     | 0         | 6,036      | 0.0    | 14,497    | 0         | 14,497     | 0.0    | 0.1        | 0.0        | 0.1        |
| Frontier Airlines               | 10,651    | 21,406    | -10,755    | -50.2  | 65,984    | 100,486   | -34,502    | -34.3  | 0.7        | 2.1        | -1.4       |
| Hawaiian Airlines Inc           | 7,684     | 6,384     | 1,300      | 20.4   | 31,440    | 11,237    | 20,203     | 179.8  | 0.3        | 0.2        | 0.1        |
| JetBlue Airways                 | 30,755    | 43,191    | -12,436    | -28.8  | 180,702   | 203,153   | -22,451    | -11.1  | 1.8        | 4.2        | -2.4       |
| KLM Royal Dutch Airlines        | 6,687     | 0         | 6,687      | 0.0    | 17,311    | 0         | 17,311     | 0.0    | 0.2        | 0.0        | 0.2        |
| Omni Air International          | 0         | 0         | 0          | 0.0    | 471       | 0         | 471        | 0.0    | 0.0        | 0.0        | 0.0        |
| Qatar Airways                   | 0         | 0         | 0          | 0.0    | 285       | 0         | 285        | 0.0    | 0.0        | 0.0        | 0.0        |
| Southwest Airlines              | 747,869   | 481,230   | 266,639    | 55.4   | 3,807,859 | 1,621,483 | 2,186,376  | 134.8  | 38.1       | 33.7       | 4.4        |
| Spirit Airlines                 | 51,865    | 53,125    | -1,260     | -2.4   | 255,407   | 234,549   | 20,858     | 8.9    | 2.6        | 4.9        | -2.3       |
| Sun Country Airlines            | 4,602     | 4,401     | 201        | 4.6    | 7,447     | 5,230     | 2,217      | 42.4   | 0.1        | 0.1        | 0.0        |
| Swift Air                       | 0         | 197       | -197       | -100.0 | 301       | 1,143     | -842       | -73.7  | 0.0        | 0.0        | 0.0        |
| United Airlines                 | 200,788   | 149,746   | 51,042     | 34.1   | 1,022,470 | 564,925   | 457,545    | 81.0   | 10.2       | 11.7       | -1.5       |
| Virgin Atlantic Airways Limited | 6,385     | 0         | 6,385      | 0.0    | 7,467     | 0         | 7,467      | 0.0    | 0.1        | 0.0        | 0.1        |
| Report Totals                   | 1,985,801 | 1,370,666 | 615,135    | 44.9%  | 9,995,485 | 4,812,587 | 5,182,898  | 107.7% | 100.0%     | 99.9%      |            |