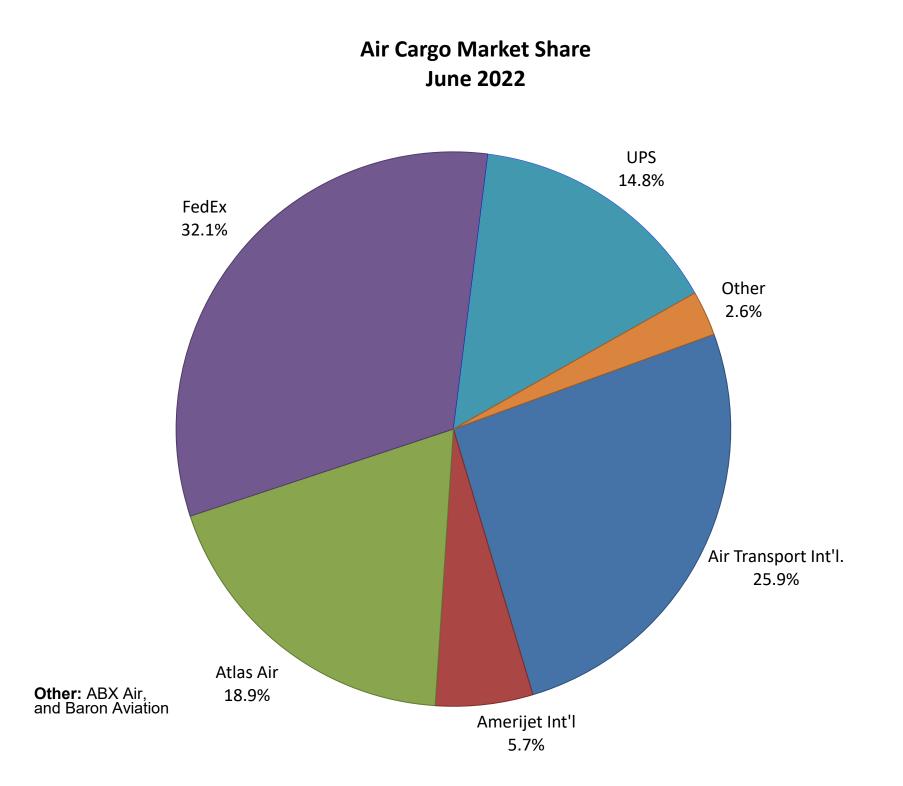

|

- AM Aerovias de Mexico S.A. de C.V. dba Aeromexico
- AC Air Canada
- AS Alaska Airlines, Inc.
- G4 Allegiant Air, LLC
- AA American Airlines, Inc.
- BA British Airways
- DL Delta Air Lines
- LH Deutsche Lufthansa AG
- F9 Frontier Airlines, Inc.
- HA Hawaiian Airlines, Inc.
- B6 JetBlue Airways Corp.
- KL KLM Royal Dutch Airlines
- WN Southwest Airlines
- NK Spirit Airlines, Inc.
- SY Sun Country Airlines
- UA United Airlines, Inc.
- VS Virgin Atlantic Airways Limited



#### **TOTAL CARGO POUNDAGE - AUS**



Average Daily Passengers





-80.00%

Jul-21

Aug-21

Sep-21

Oct-21

Nov-21

Dec-21

Jan-22

Feb-22

Mar-22

Apr-22

May-22

Jun-22

## Monthly % Change in Average Daily Passengers

#### HISTORY OF INTERNATIONAL AIR CARGO







## AUS Belly Freight Market Shares June 2022









## AUS Scheduled Passenger Aircraft Fleet Mix June 2022



## AUS Scheduled Cargo Aircraft Fleet Mix June 2022

# Austin-Bergstrom International Airport Passenger Detail Report - June, 2022

|                                 |           |           | Perio      | d      |           |           | YTD        |        |            |            |            |
|---------------------------------|-----------|-----------|------------|--------|-----------|-----------|------------|--------|------------|------------|------------|
| Company                         | 6/2022    | 6/2021    | Difference | Change | YTD 2022  | YTD 2021  | Difference | Change | 2022 Share | 2021 Share | Share Diff |
| Aerovias de Mexico S.A. de C.V. | 5,083     | 0         | 5,083      | 0.0    | 29,366    | 0