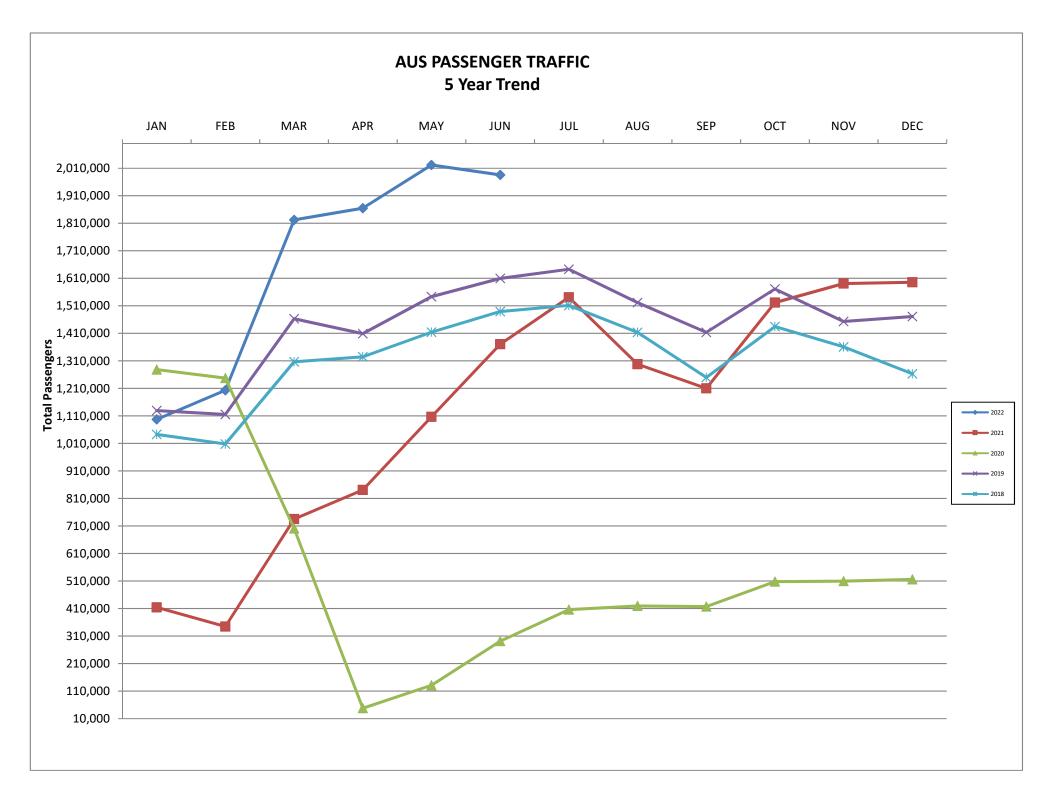

CURRENT PASSENGER RECORD = 2,021,747 RECORD SET = MAY 2022

| Total Operations       | 22,769 | 17,660 | 28.93%  | 132,587 | 80,983 | 63.72% |
|------------------------|--------|--------|---------|---------|--------|--------|
| Total G.A.             | 4,293  | 3,808  | 12.74%  | 26,230  | 20,804 | 26.08% |
| Local                  | 8      | 6      | 33.33%  | 40      | 26     | 53.85% |
| Itinerant              | 4,285  | 3,802  | 12.70%  | 26,190  | 20,778 | 26.05% |
| General Aviation       |        |        |         |         |        |        |
| Military               | 489    | 583    | -16.12% | 2,444   | 2,676  | -8.67% |
| Commuter & Air Taxi    | 1,795  | 1,768  | 1.53%   | 12,009  | 10,017 | 19.89% |
| Air Carrier            | 16,192 | 11,501 | 40.79%  | 91,904  | 47,486 | 93.54% |
| al Aircraft Operations |        |        |         |         |        |        |