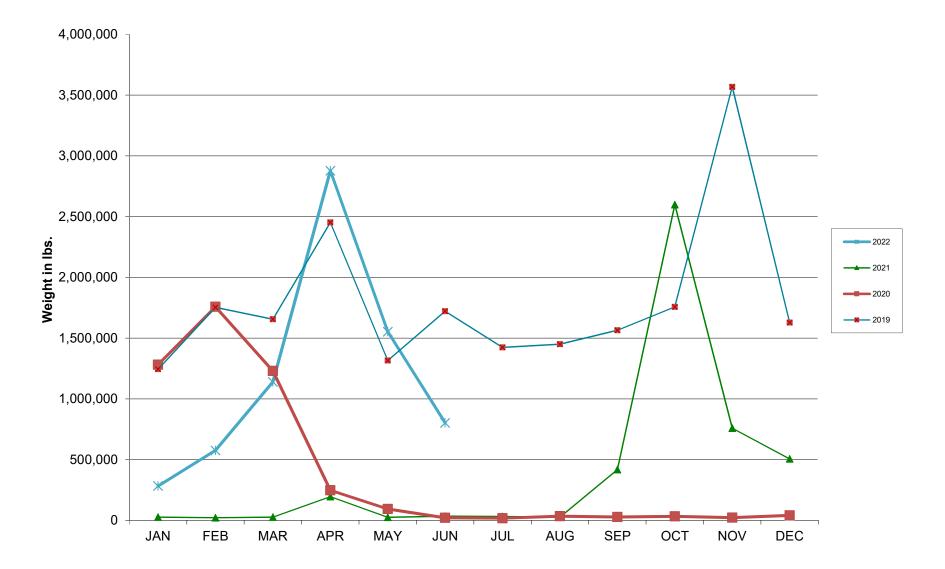

-------|----------------|
|             |                |

- AM Aerovias de Mexico S.A. de C.V. dba Aeromexico
- AC Air Canada
- AS Alaska Airlines, Inc.
- G4 Allegiant Air, LLC
- AA American Airlines, Inc.
- BA British Airways
- DL Delta Air Lines
- LH Deutsche Lufthansa AG
- F9 Frontier Airlines, Inc.
- HA Hawaiian Airlines, Inc.
- B6 JetBlue Airways Corp.
- KL KLM Royal Dutch Airlines
- WN Southwest Airlines
- NK Spirit Airlines, Inc.
- SY Sun Country Airlines
- UA United Airlines, Inc.
- VS Virgin Atlantic Airways Limited



#### **TOTAL CARGO POUNDAGE - AUS**



Average Daily Passengers





-80.00%

Jul-21

Aug-21

Sep-21

Oct-21

Nov-21

Dec-21

Jan-22

Feb-22

Mar-22

Apr-22

May-22

Jun-22

## Monthly % Change in Average Daily Passengers

#### HISTORY OF INTERNATIONAL AIR CARGO







## AUS Belly Freight Market Shares June 2022









## AUS Scheduled Passenger Aircraft Fleet Mix June 2022



## AUS Scheduled Cargo Aircraft Fleet Mix June 2022

# Austin-Bergstrom International Airport Passenger Detail Report - June, 2022

|                                 |           |           | Perio      | d      |           |           | YTD        |        |            |            |            |
|---------------------------------|-----------|-----------|------------|--------|-----------|-----------|------------|--------|------------|------------|------------|
| Company                         | 6/2022    | 6/2021    | Difference | Change | YTD 2022  | YTD 2021  | Difference | Change | 2022 Share | 2021 Share | Share Diff |
| Aerovias de Mexico S.A. de C.V. | 5,083     |