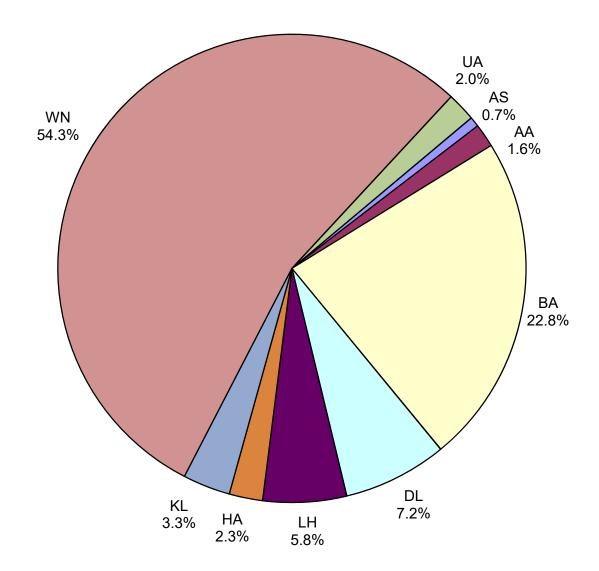

|

- AM Aerovias de Mexico S.A. de C.V. dba Aeromexico
- AC Air Canada
- AS Alaska Airlines, Inc.
- G4 Allegiant Air, LLC
- AA American Airlines, Inc.
- BA British Airways
- DL Delta Air Lines
- LH Deutsche Lufthansa AG
- F9 Frontier Airlines, Inc.
- HA Hawaiian Airlines, Inc.
- B6 JetBlue Airways Corp.
- KL KLM Royal Dutch Airlines
- WN Southwest Airlines
- NK Spirit Airlines, Inc.
- SY Sun Country Airlines
- UA United Airlines, Inc.
- VS Virgin Atlantic Airways Limited



#### **TOTAL CARGO POUNDAGE - AUS**



Average Daily Passengers





-80.00%

Jul-21

Aug-21

Sep-21

Oct-21

Nov-21

Dec-21

Jan-22

Feb-22

Mar-22

Apr-22

May-22

Jun-22

## Monthly % Change in Average Daily Passengers

#### HISTORY OF INTERNATIONAL AIR CARGO







## AUS Belly Freight Market Shares June 2022









## AUS Scheduled Passenger Aircraft Fleet Mix June 2022



## AUS Scheduled Cargo Aircraft Fleet Mix June 2022

# Austin-Bergstrom International Airport Passenger Detail Report - June, 2022

|                                 |           |           | Perio      | d      |           |           | YTD        |        |            |            |            |
|---------------------------------|-----------|-----------|------------|--------|-----------|-----------|------------|--------|------------|------------|------------|
| Company                         | 6/2022    | 6/2021    | Difference | Change | YTD 2022  | YTD 2021  | Difference | Change | 2022 Share | 2021 Share | Share Diff |
| Aerovias de Mexico S.A. de C.V. | 5,083     | 0         | 5,083      | 0.0    | 29,366    | 0