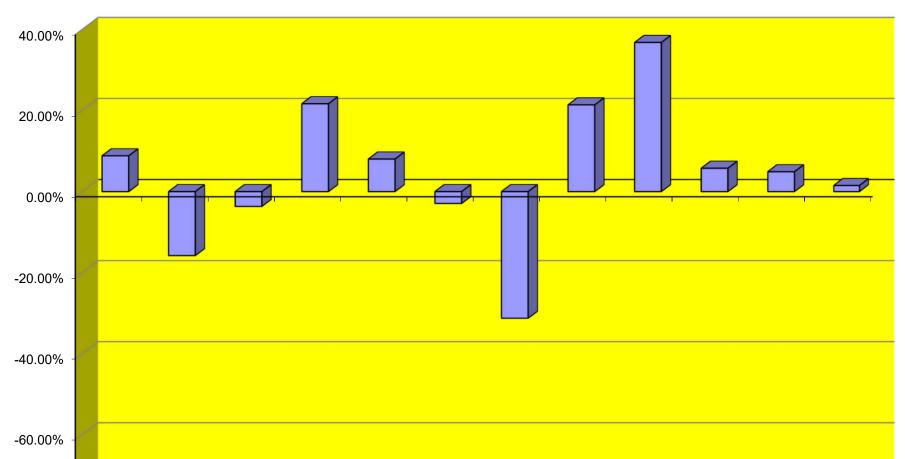

33          | 520,275                 | 2102.12/0          |

CURRENT CARGO RECORD = 40,215,518 RECORD SET = MARCH 2001

#### AUS – Airline Codes June 2022

| <u>Code</u> | <u>Carrier</u> |
|-------------|----------------|
|             |                |

- AM Aerovias de Mexico S.A. de C.V. dba Aeromexico
- AC Air Canada
- AS Alaska Airlines, Inc.
- G4 Allegiant Air, LLC
- AA American Airlines, Inc.
- BA British Airways
- DL Delta Air Lines
- LH Deutsche Lufthansa AG
- F9 Frontier Airlines, Inc.
- HA Hawaiian Airlines, Inc.
- B6 JetBlue Airways Corp.
- KL KLM Royal Dutch Airlines
- WN Southwest Airlines
- NK Spirit Airlines, Inc.
- SY Sun Country Airlines
- UA United Airlines, Inc.
- VS Virgin Atlantic Airways Limited



#### **TOTAL CARGO POUNDAGE - AUS**



Average Daily Passengers





-80.00%

Jul-21

Aug-21

Sep-21

Oct-21

Nov-21

Dec-21

Jan-22

Feb-22

Mar-22

Apr-22

May-22

Jun-22

## Monthly % Change in Average Daily Passengers

#### HISTORY OF INTERNATIONAL AIR CARGO







## AUS Belly Freight Market Shares June 2022









## AUS Scheduled Passenger Aircraft Fleet Mix June 2022



## AUS Scheduled Cargo Aircraft Fleet Mix June 2022

# Austin-Bergstrom International Airport Passenger Detail Report - June, 2022

|                                 |           |           | Perio      | d      |           |           | YTD        |        |            |            |            |
|---------------------------------|-----------|-----------|------------|--------|-----------|-----------|------------|--------|------------|------------|------------|
| Company