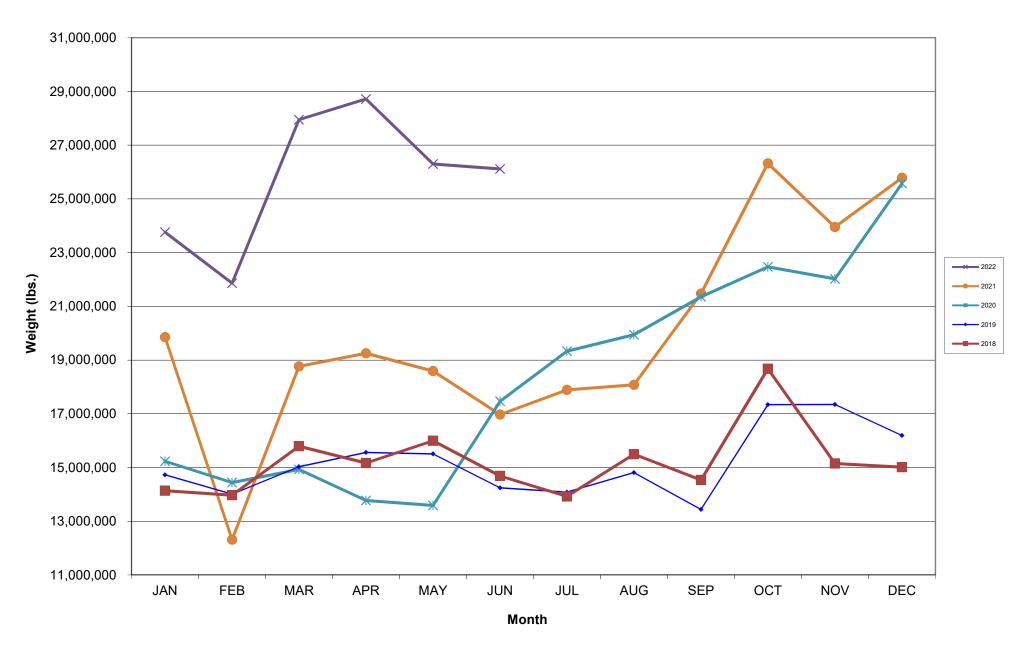

| 2220.12/0          | 1,220,333          | 520,275                 | 2102.12/0          |

CURRENT CARGO RECORD = 40,215,518 RECORD SET = MARCH 2001

#### AUS – Airline Codes June 2022

| <u>Code</u> | <u>Carrier</u> |
|-------------|----------------|
|             |                |

- AM Aerovias de Mexico S.A. de C.V. dba Aeromexico
- AC Air Canada
- AS Alaska Airlines, Inc.
- G4 Allegiant Air, LLC
- AA American Airlines, Inc.
- BA British Airways
- DL Delta Air Lines
- LH Deutsche Lufthansa AG
- F9 Frontier Airlines, Inc.
- HA Hawaiian Airlines, Inc.
- B6 JetBlue Airways Corp.
- KL KLM Royal Dutch Airlines
- WN Southwest Airlines
- NK Spirit Airlines, Inc.
- SY Sun Country Airlines
- UA United Airlines, Inc.
- VS Virgin Atlantic Airways Limited



#### **TOTAL CARGO POUNDAGE - AUS**



Average Daily Passengers





-80.00%

Jul-21

Aug-21

Sep-21

Oct-21

Nov-21

Dec-21

Jan-22

Feb-22

Mar-22

Apr-22

May-22

Jun-22

## Monthly % Change in Average Daily Passengers

#### HISTORY OF INTERNATIONAL AIR CARGO







## AUS Belly Freight Market Shares June 2022









## AUS Scheduled Passenger Aircraft Fleet Mix June 2022



## AUS Scheduled Cargo Aircraft Fleet Mix June 2022

# Austin-Bergstrom International Airport Passenger Detail Report - June, 2022

|                                 |           |           | Perio      | d      |           |           | YTD        |        |            |            |            |
|---------------------------------|-----------|-----------|------------|--------|-----------|-----------|------------|--------|------------|------------|--