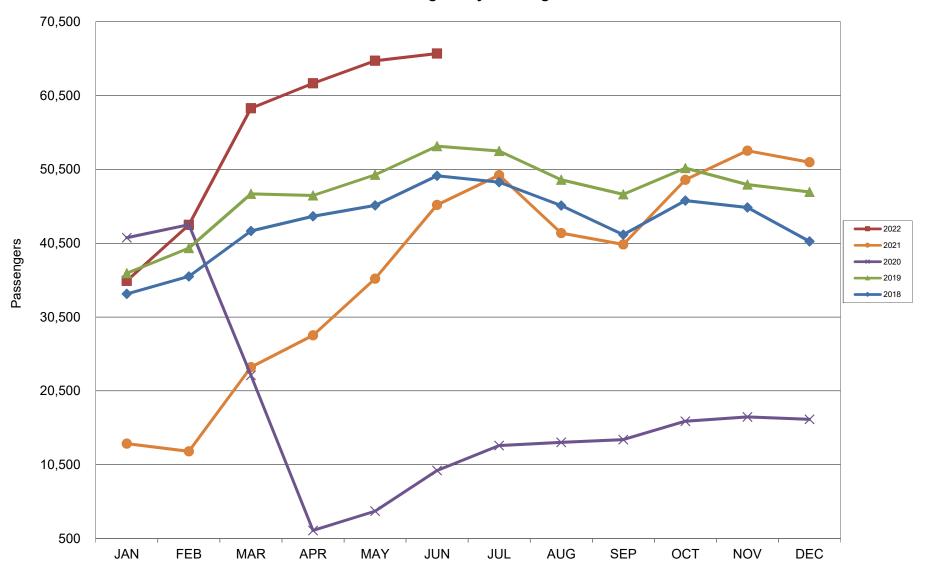

#### **TOTAL CARGO POUNDAGE - AUS**

Average Daily Passengers

-80.00%

Jul-21

Aug-21

Sep-21

Oct-21

Nov-21