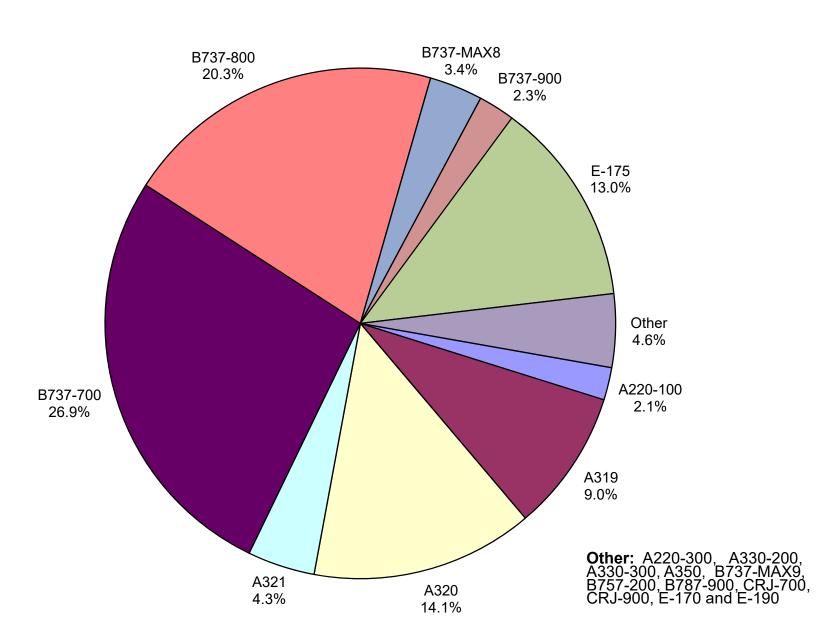

- AM Aerovias de Mexico S.A. de C.V. dba Aeromexico
- AC Air Canada
- AS Alaska Airlines, Inc.
- G4 Allegiant Air, LLC
- AA American Airlines, Inc.
- BA British Airways
- DL Delta Air Lines
- LH Deutsche Lufthansa AG
- F9 Frontier Airlines, Inc.
- HA Hawaiian Airlines, Inc.
- B6 JetBlue Airways Corp.
- KL KLM Royal Dutch Airlines
- WN Southwest Airlines
- NK Spirit Airlines, Inc.
- SY Sun Country Airlines
- UA United Airlines, Inc.
- VS Virgin Atlantic Airways Limited



#### **TOTAL CARGO POUNDAGE - AUS**



Average Daily Passengers





-80.00%

Jul-21

Aug-21

Sep-21

Oct-21

Nov-21

Dec-21

Jan-22

Feb-22

Mar-22

Apr-22

May-22

Jun-22

## Monthly % Change in Average Daily Passengers

#### HISTORY OF INTERNATIONAL AIR CARGO







## AUS Belly Freight Market Shares June 2022









## AUS Scheduled Passenger Aircraft Fleet Mix June 2022



## AUS Scheduled Cargo Aircraft Fleet Mix June 2022

# Austin-Bergstrom International Airport Passenger Detail Report - June, 2022

|                                 |           |           | Perio      | d      |           |           | YTD        |        |            |            |            |
|---------------------------------|-----------|-----------|------------|--------|-----------|-----------|------------|--------|------------|------------|------------|
| Company                         | 6/2022    | 6/2021    | Difference | Change | YTD 2022  | YTD 2021  | Difference | Change | 2022 Share | 2021 Share | Share Diff |
| Aerovias de Mexico S.A. de C.V. | 5,083     | 0         | 5,083      | 0.0    | 29,366    | 0         |