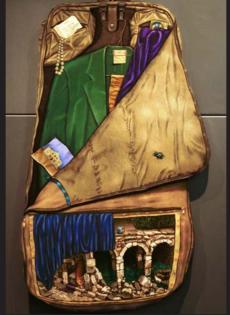

The Garment Bag by Judy Jensen

## Voyages, 1999

three reversed glass paintings (part of the AIPP collection)

The series titled Voyages consists of painted glass in the shape of luggage with dream like vignettes of the places and things that people might carry or pack with them. These three, life size, luminous reverse paintings on glass consist of a garment bag, overnight bag and guitar case. The dream-like tableaux on each piece is skillfully painted with layers of vibrant color and sparkles on the back of the glass, hence the term reverse glass painting.