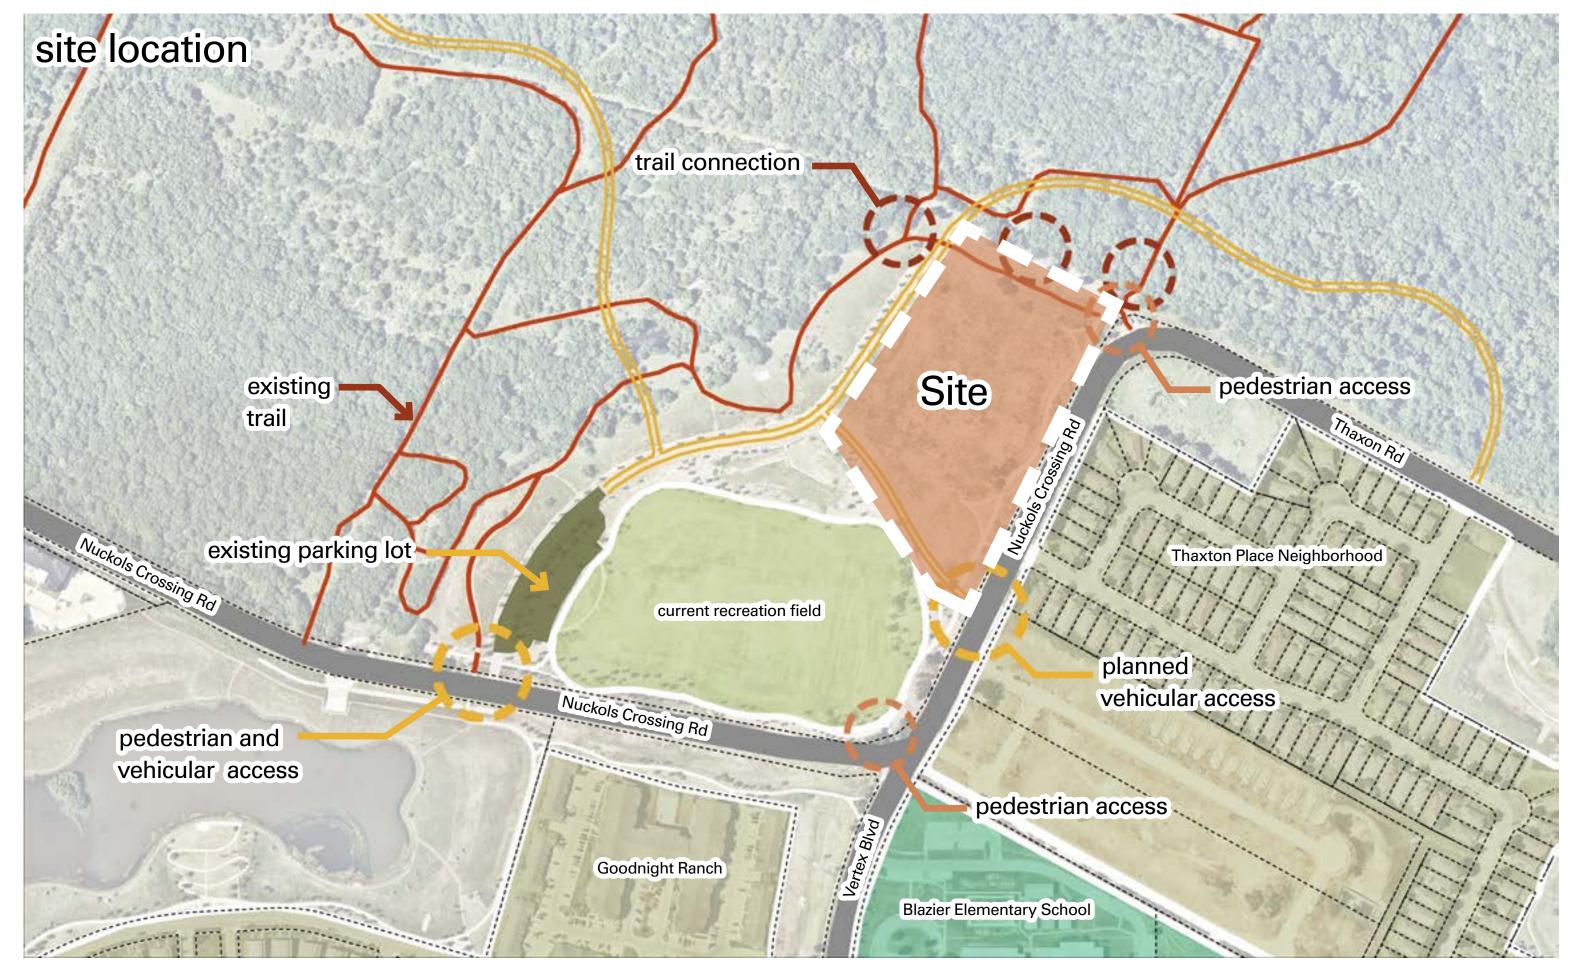

# access and connectivity

Provide drive connections and parking
Connect pedestrian trail connections to parks and communities
Provide an inclusive play area with an accessible and inclusive restroom facility and picnic pavilions