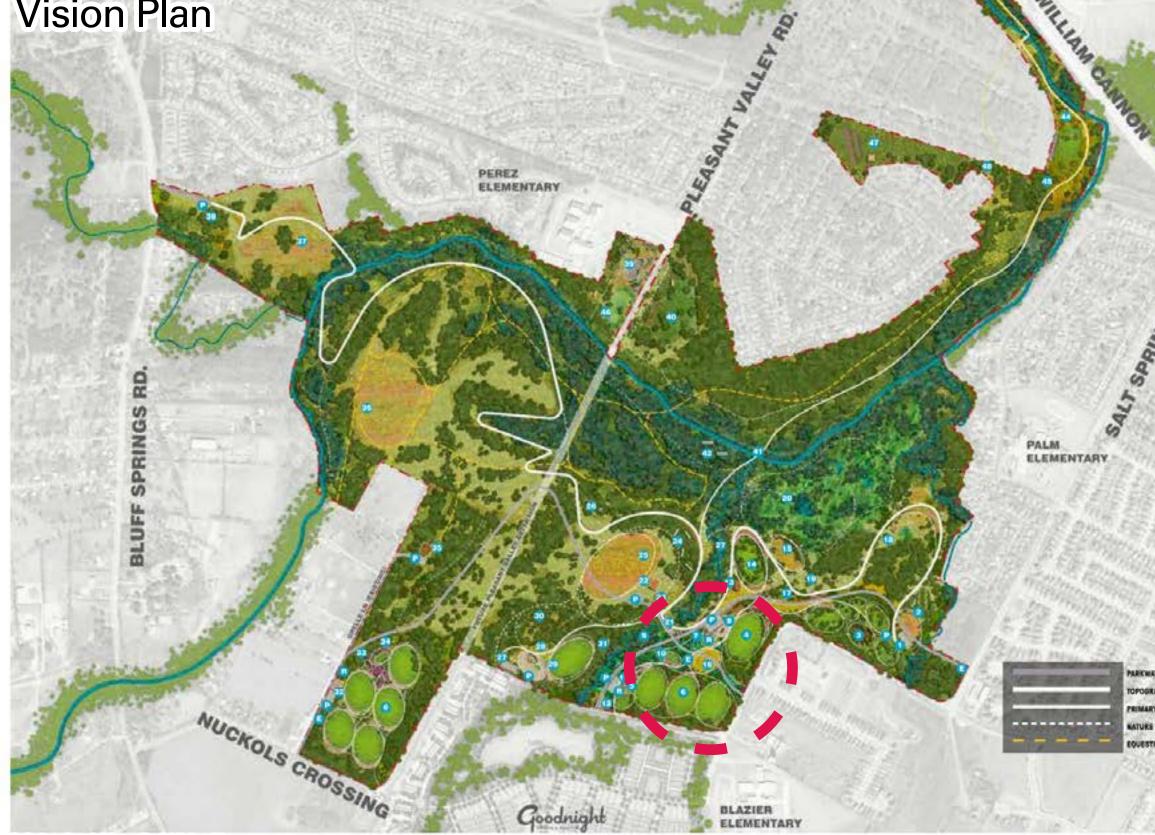

### vision and identity

Integrate characteristics defined in the adopted vision plan
Reflect the natural landscape of Onion Creek