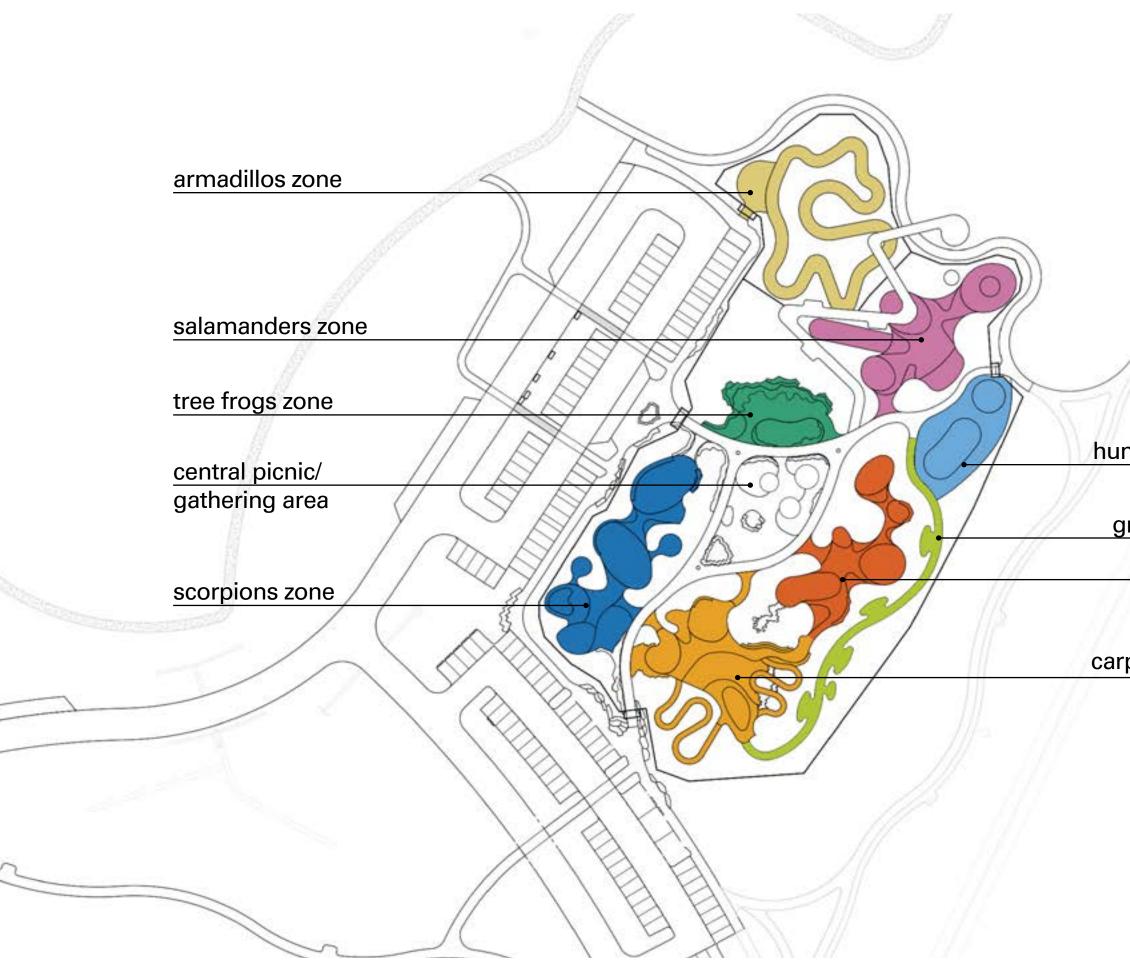

## Onion Creek Metropolitan Park **All Abilities Playground**

Virtual Community Meeting #3 June 20, 2024 6:30 P.M. - 8:00 P.M.

austintexas.gov/Onion-Creek-All-Abilities