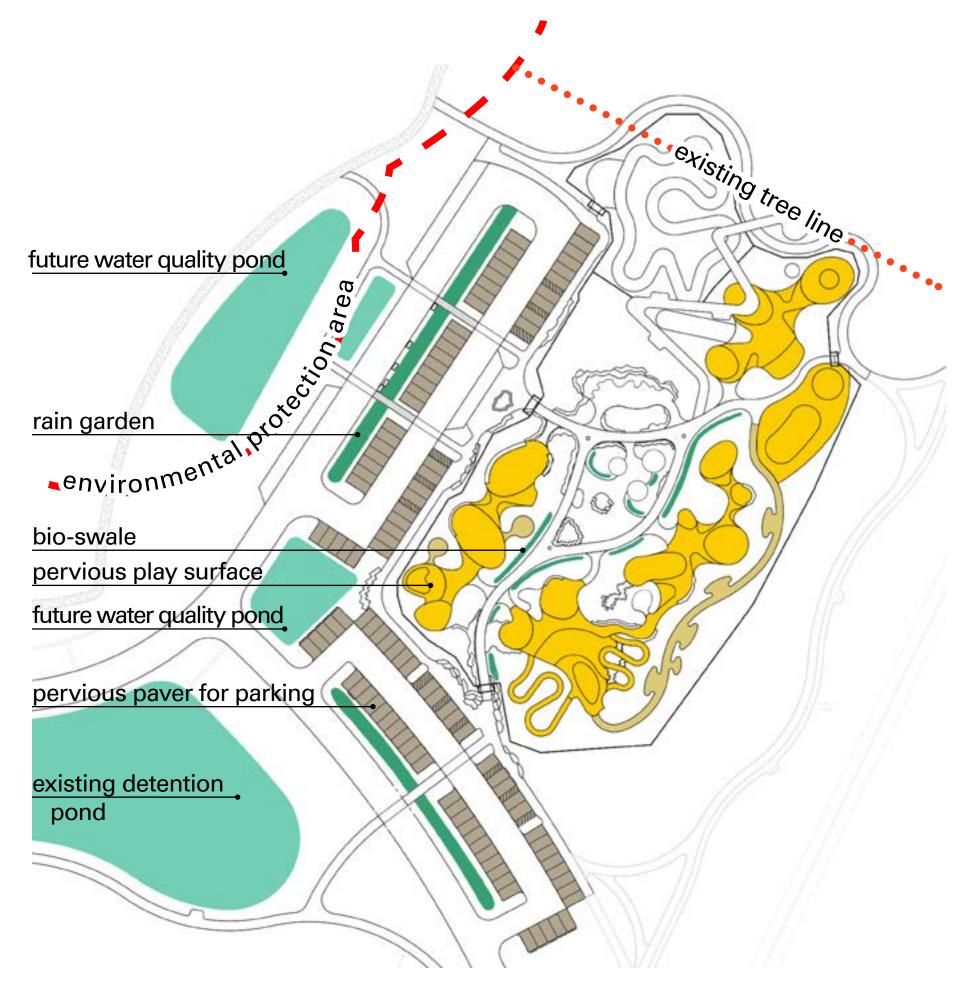

### sustainability

- Achieve Sustainable SITES Certification playground
- Incorporate innovative stormwater solutions and methods of maintenance