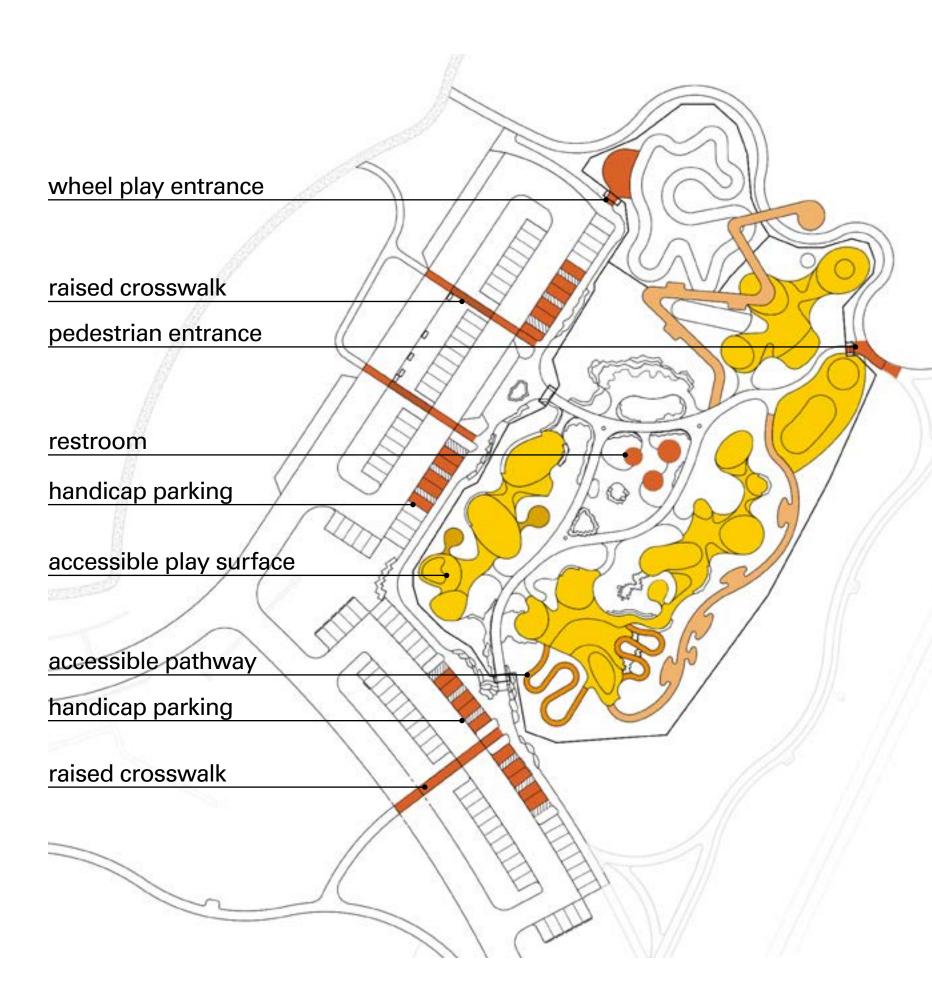

# access and connectivity

Provide drive connections and parking
Connect pedestrian trail connections to parks and communities
Provide an inclusive play area with an accessible and inclusive restroom facility and picnic pavilions