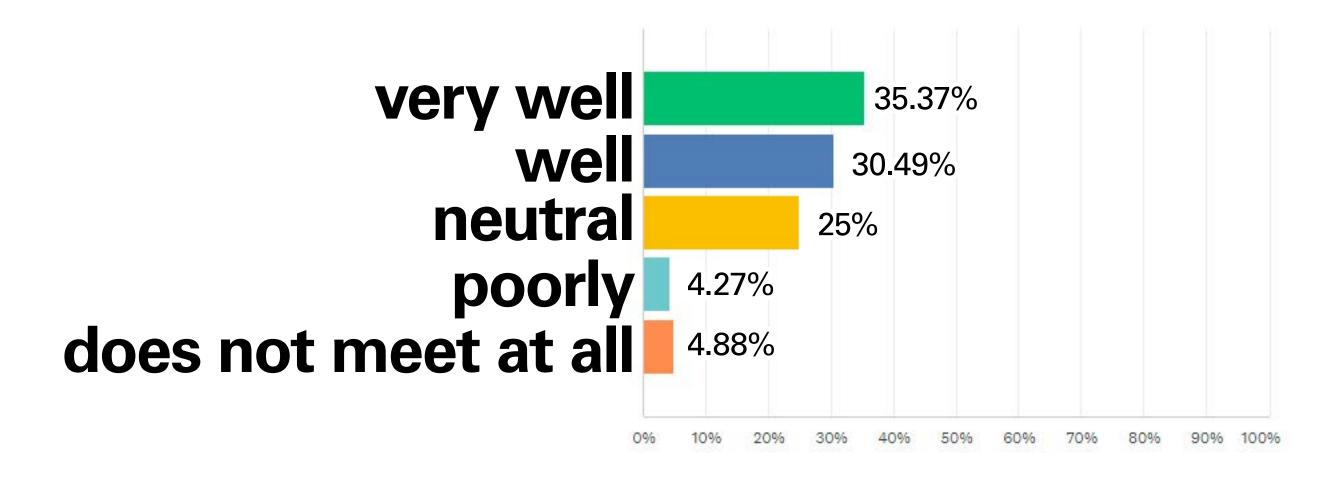

#### **Community Outreach: January 2024 - June 2024**

- **5** Engagements with Subject Matter Expert/Advisory Group
- 12 Small Group Discussion Meetings (January April) Phase 1 - 26 Participants Phase 2 - 15 Participants
- **77** Attendees January 18 Virtual Community Meeting 184 Registrations
- **36** Attendees May 2 Virtual Community Meeting 86 Registrations
- **6** Tabling/Presentations
- **211** Phase 1 Survey Responses
- 206 Phase 2 Questionnaire Responses (800+ Comments)
- 12 Emails to 500+ Stakeholder List
- 8,126 Postcard Delivered to Adjacent Neighborhoods
- News media and social media coverage