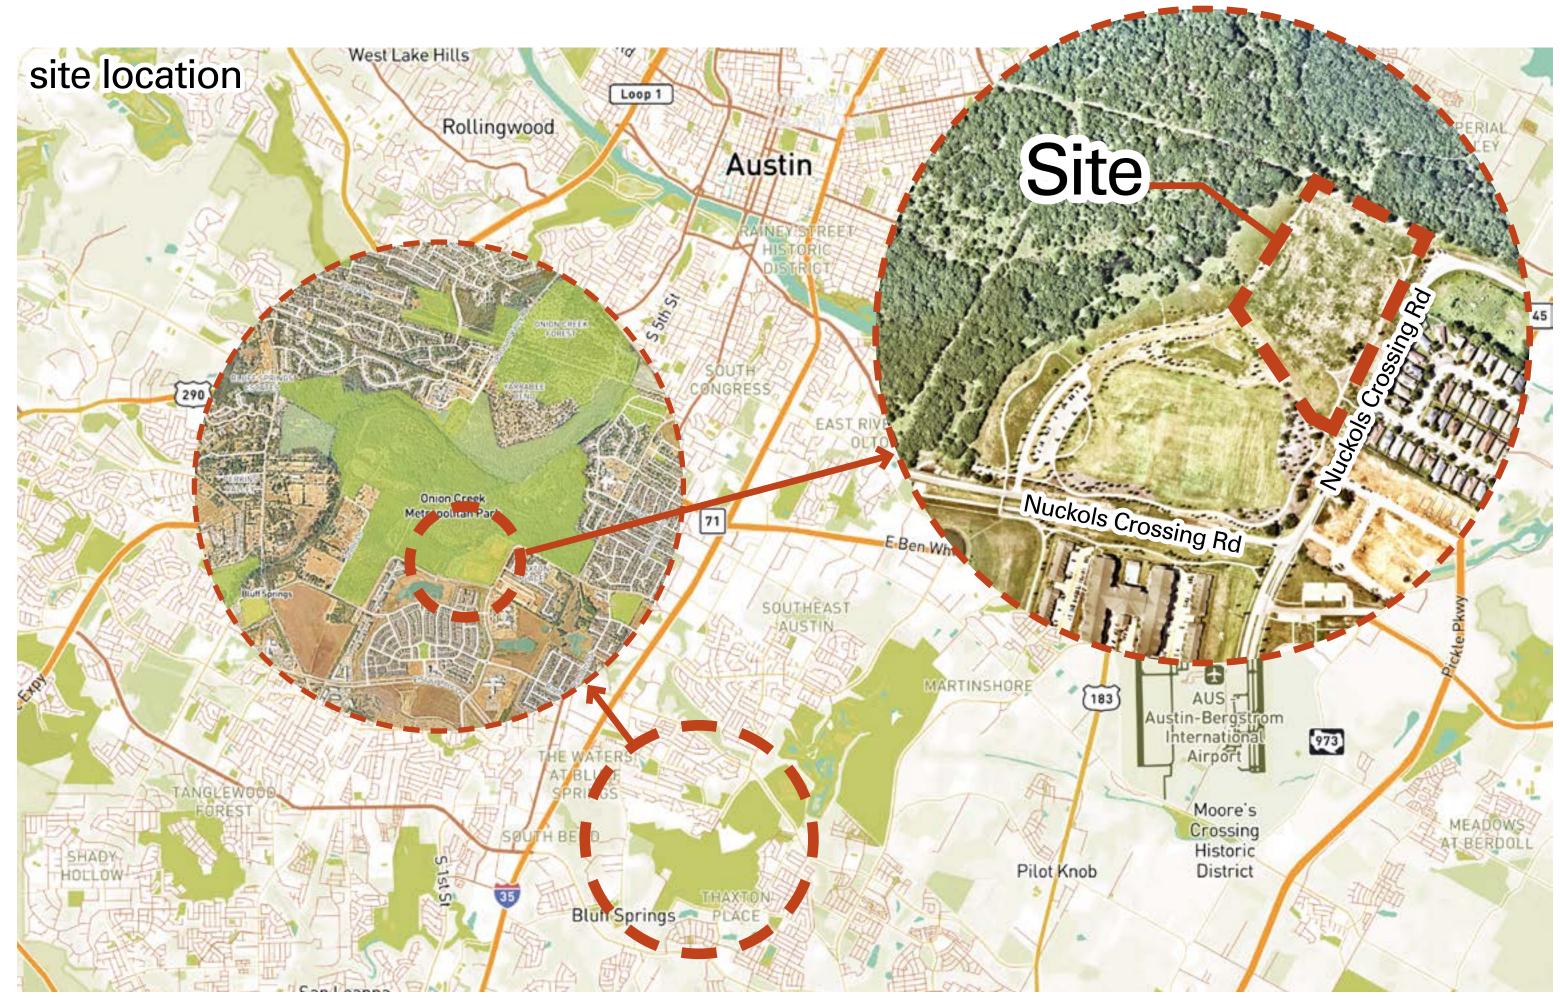

# access and connectivity

Provide drive connections and parking
Connect pedestrian trail connections to parks and communities
Provide an inclusive play area with an accessible and inclusive restroom facility and picnic pavilions

### vision and identity

Integrate characteristics defined in the adopted vision plan
Reflect the natural landscape of Onion Creek