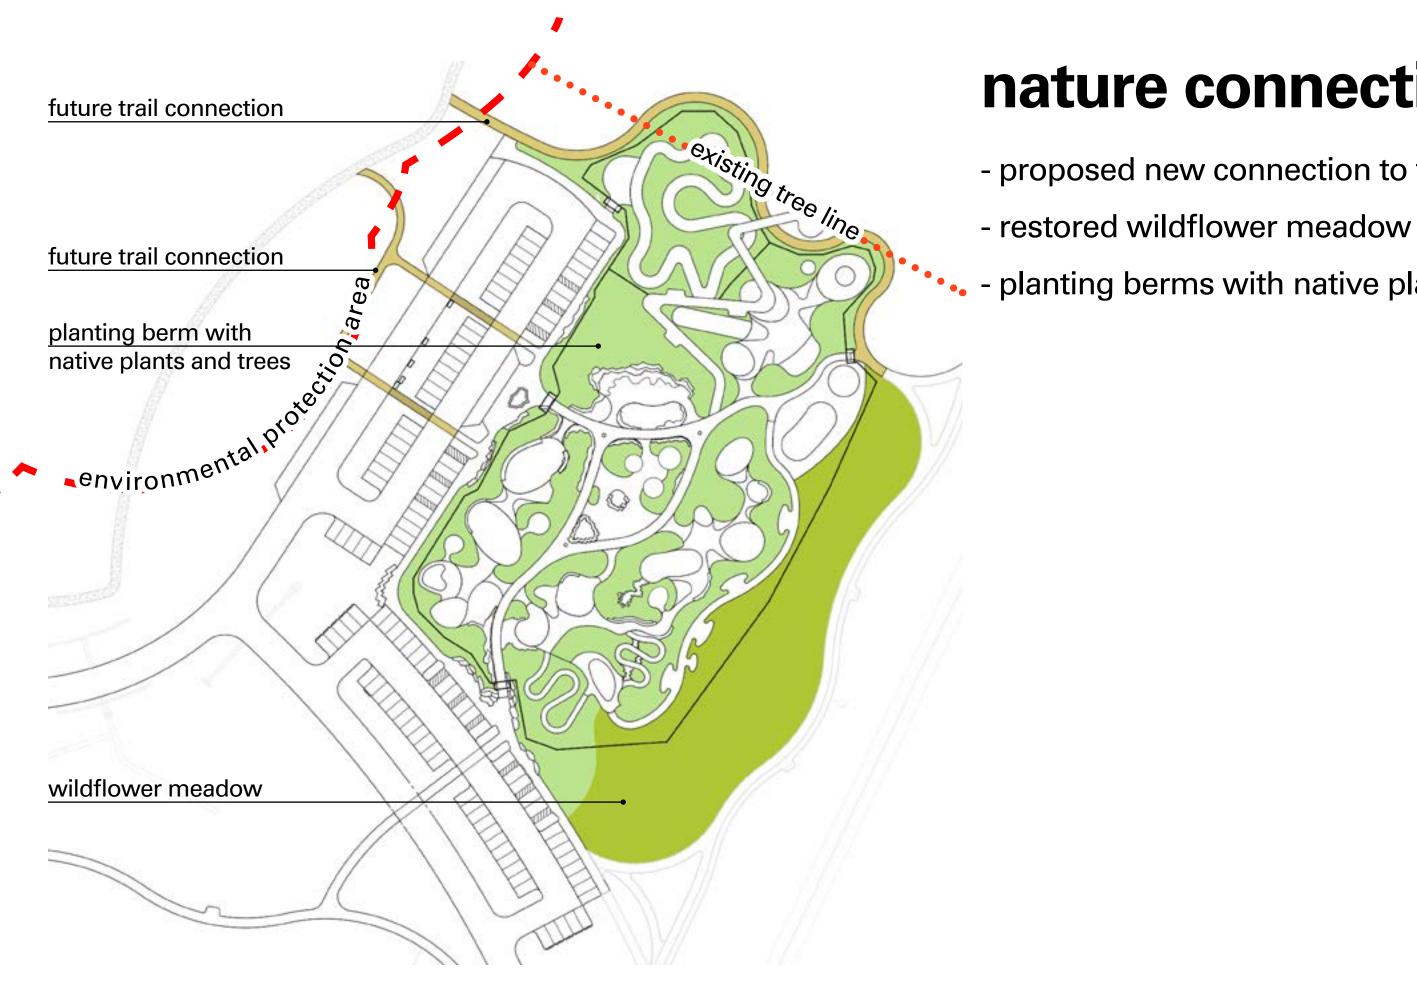

crease flood issue"
- "does the amount of parking worth the added impervious cover?"
- "wonder if that's enough parking for busy spring and summer weekends"





# sustainable features

- proposed and existing detention pond for water quality
- using rain gardens and bio-swales
- using pervious materials
- planting trees to hold rain water
- using reclaimed water for irrigation
- limit disturbance in the existing wooded areas
- potential rainwater collection and reuse

community feedback: want more connection to nature

"the playground should have a connection to the wood area to the west" "don't want the existing trail to be broken up" "adding connections to the existing trail is an added bonus" "the more wild and native planting the better" "hoping for more natural/organic aesthetic"





## nature connection

#### - proposed new connection to the trail

#### - planting berms with native plants

community feedback: amenity

# "hopefully pavilions for large gathering." "needs more trees for shade." "shade is super important."

"mist feels like a waste of water. prefer shade for cooling"



# shade features

- shade structures
- shade trees

community feedback: restroom

"please make sure there are family restrooms" "paper towels will end up everywhere" "hand dryers are too loud for kids" "restroom should be in the fenced area" "like the restroom to be centrally located" "restroom should be close to the entrance" "kid size sink and toilet would be great additions" "avoid automatic flushing toilets for those with sensory impairments"





- centrally located and highly visib