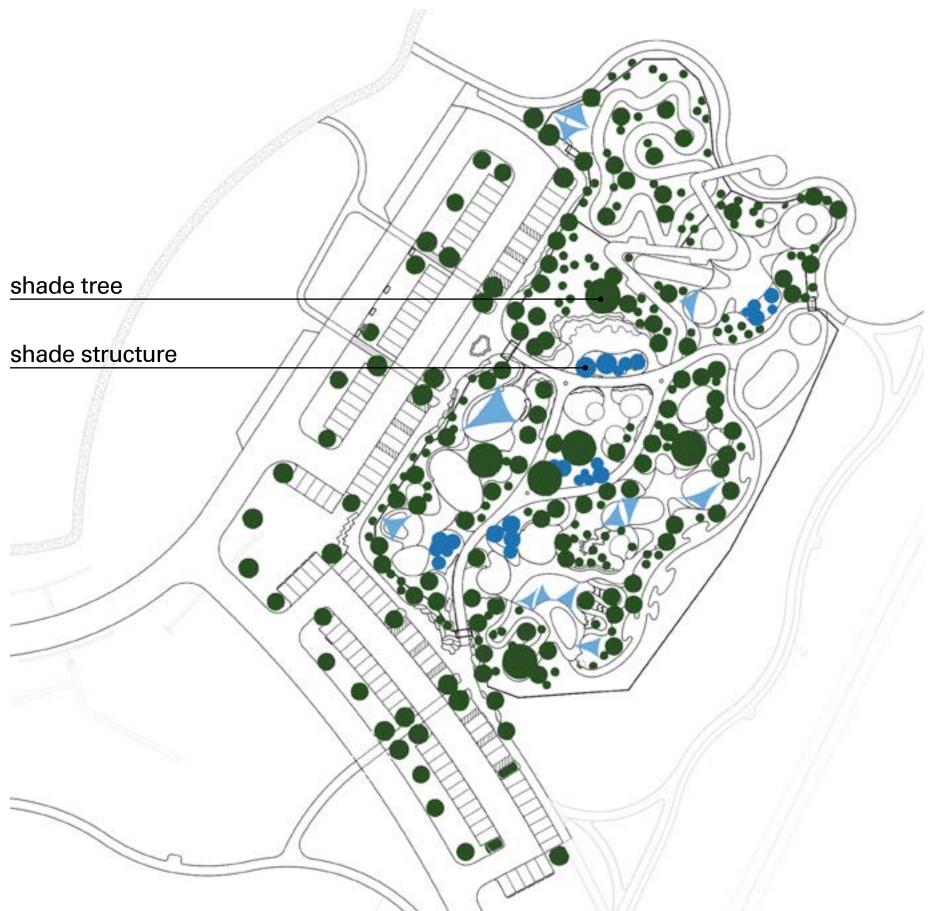

- planting trees to hold rain water
- using reclaimed water for irrigation
- limit disturbance in the existing wooded areas
- potential rainwater collection and reuse

community feedback: want more connection to nature

"the playground should have a connection to the wood area to the west" "don't want the existing trail to be broken up" "adding connections to the existing trail is an added bonus" "the more wild and native planting the better" "hoping for more natural/organic aesthetic"





## nature connection

#### - proposed new connection to the trail

#### - planting berms with native plants

community feedback: amenity

# "hopefully pavilions for large gathering." "needs more trees for shade." "shade is super important."

"mist feels like a waste of water. prefer shade for cooling"



# shade features

- shade structures
- shade trees

community feedback: restroom

"please make sure there are family restrooms" "paper towels will end up everywhere" "hand dryers are too loud for kids" "restroom should be in the fenced area" "like the restroom to be centrally located" "restroom should be close to the entrance" "kid size sink and toilet would be great additions" "avoid automatic flushing toilets for those with sensory impairments"





- centrally located and highly visible from

- provide direct access to the restroom

- combination of family and single user restrooms with adult and infant

# experiences









# larger than life

# adventure through time

Austin Parks Foundation | City of Austin Parks & Recreation Department - All Abilities Playground at Onion Creek M