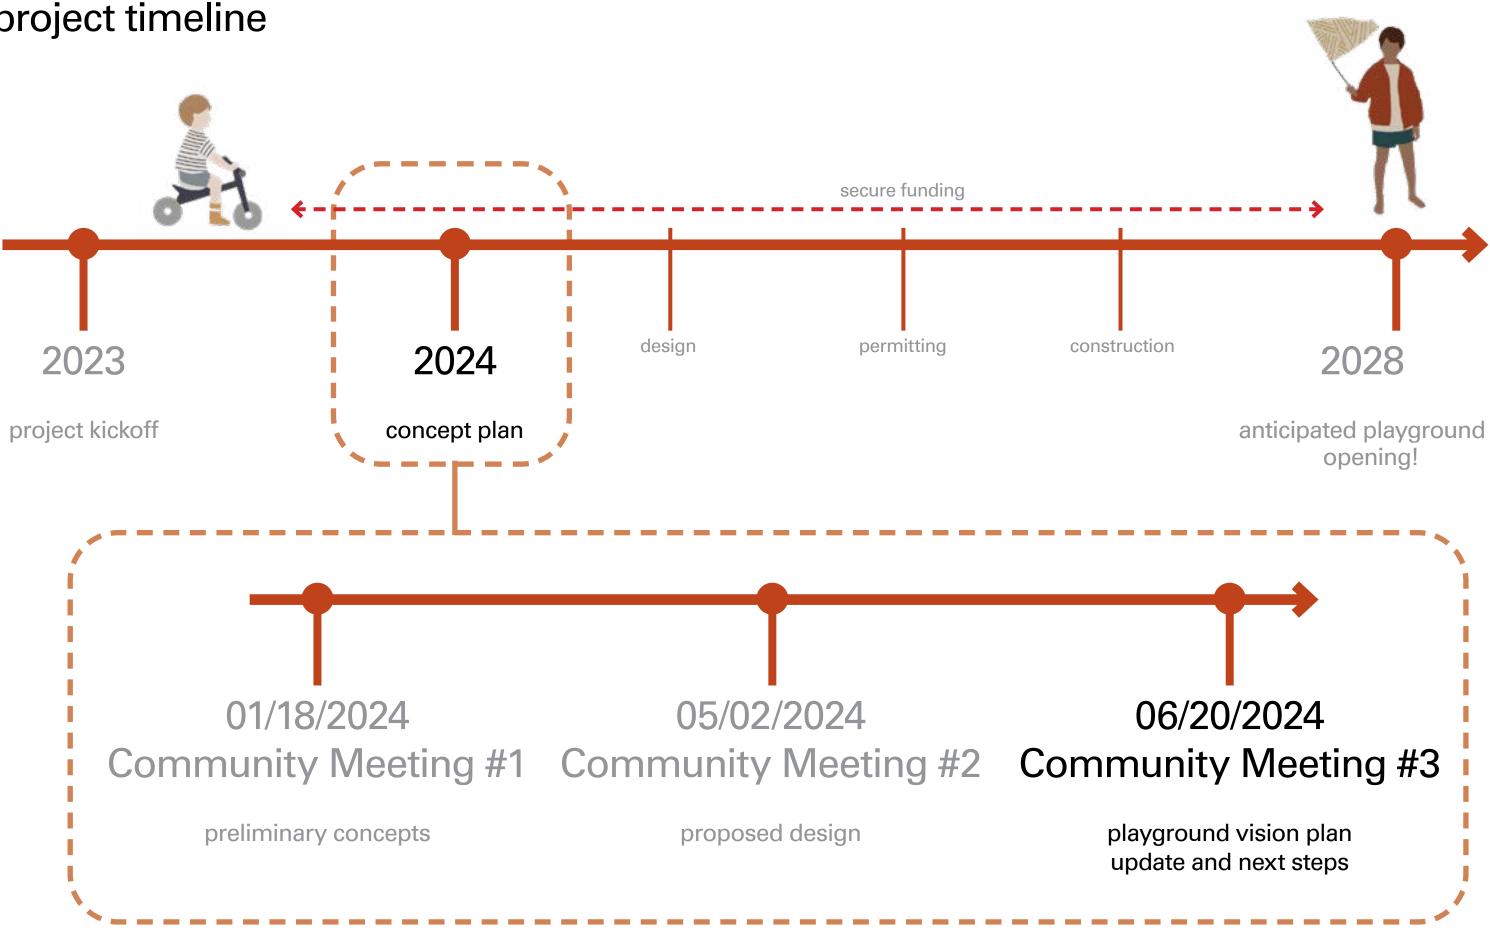

### project timeline

#### community engagement

#### **Community Outreach: January 2024 - June 2024**

- **5** Engagements with Subject Matter Expert/Advisory Group
- 12 Small Group Discussion Meetings (January April) Phase 1 - 26 Participants Phase 2 - 15 Participants
- **77** Attendees January 18 Virtual Community Meeting 184 Registrations
- **36** Attendees May 2 Virtual Community Meeting 86 Registrations
- **6** Tabling/Presentations
- **211** Phase 1 Survey Responses
- 206 Phase 2 Questionnaire Responses (800+ Comments)
- 12 Emails to 500+ Stakeholder List
- 8,126 Postcard Delivered to Adjacent Neighborhoods
- News media and social media coverage