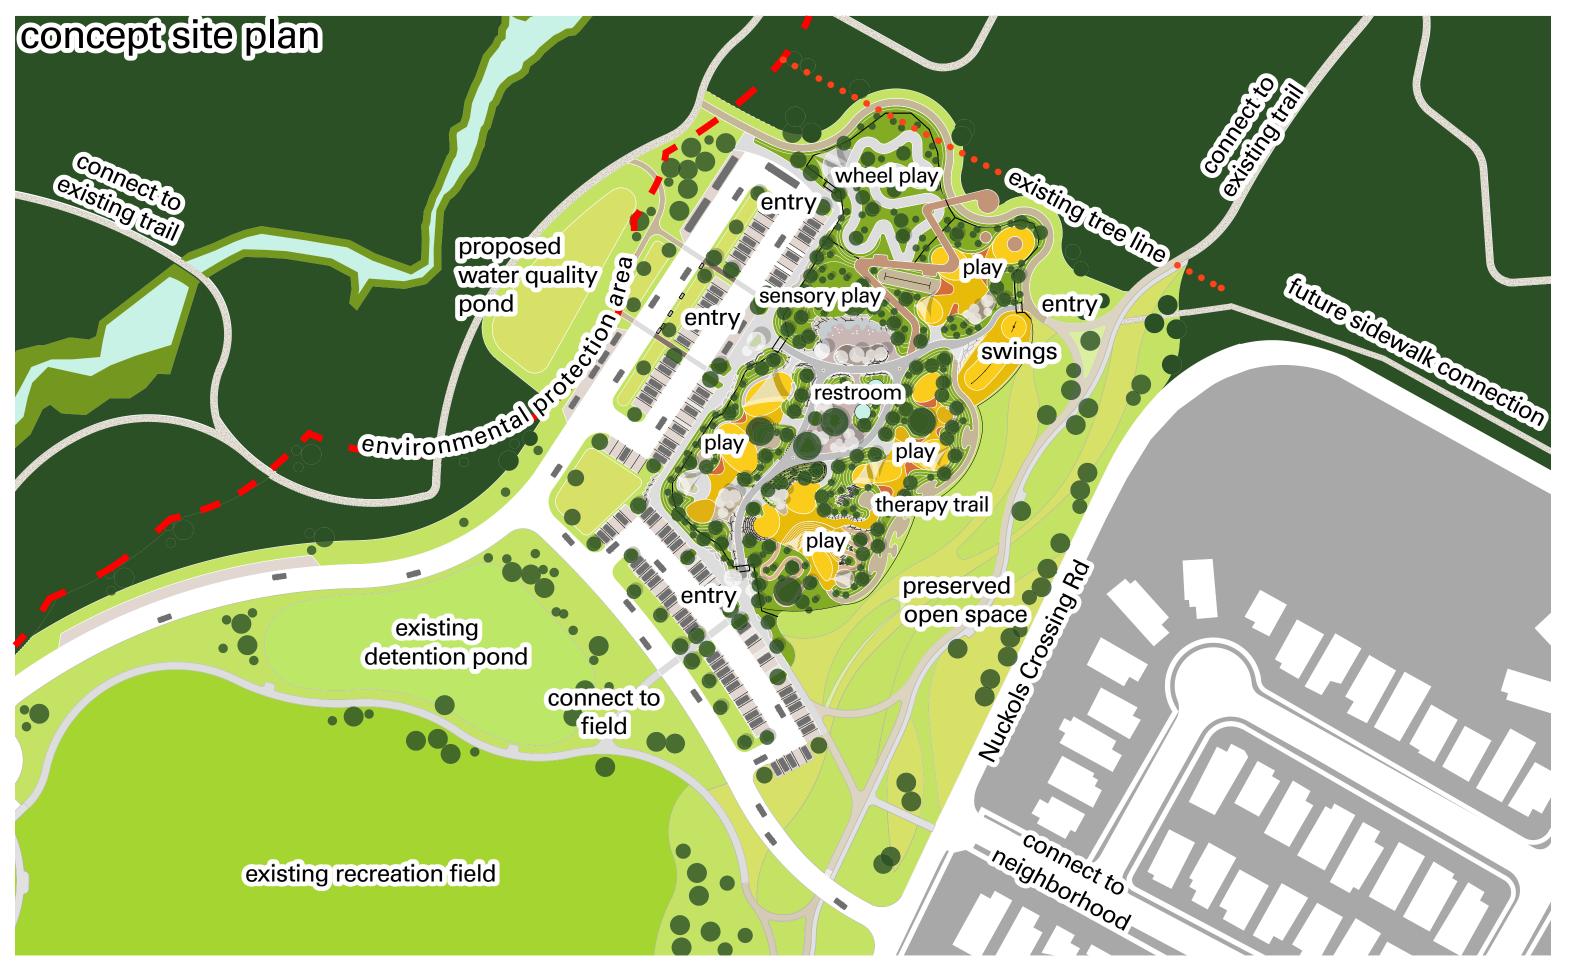

# access and connectivity

Provide drive connections and parking
Connect pedestrian trail connections to parks and communities
Provide an inclusive play area with an accessible and inclusive restroom facility and picnic pavilions