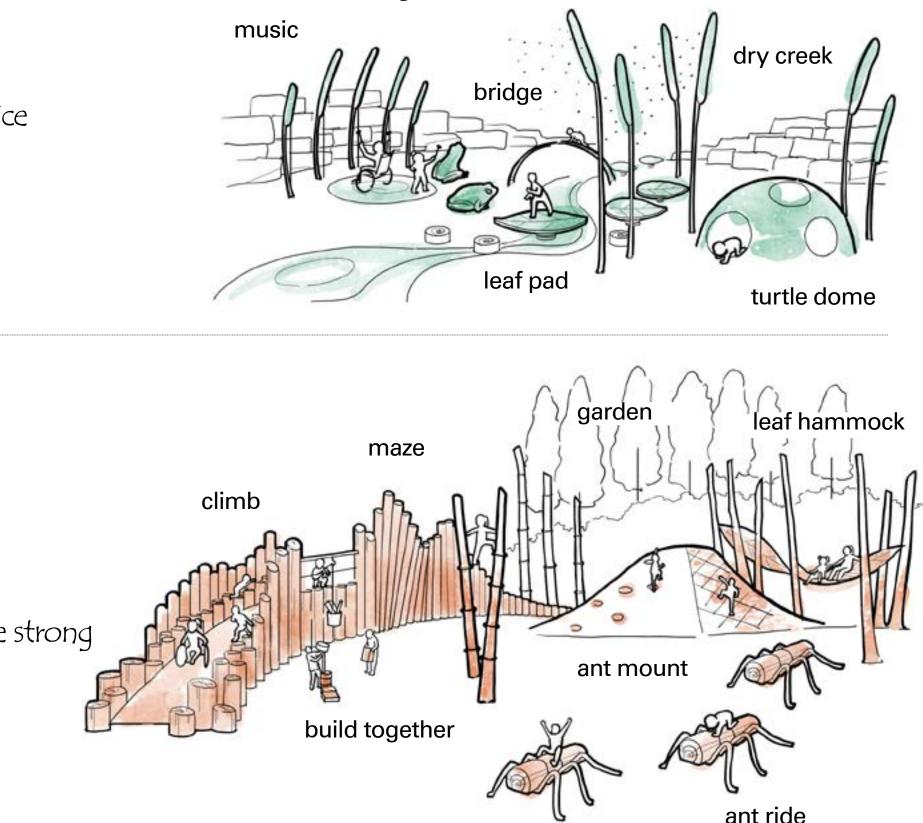

in Parks Foundation | City of Austin Parks & Recreation Department - All Abilities Playground at Onion Creek Metropolitan Park | p 36





# life cycle



# larger than life "love bugs!" "engaging" "educational" "colorful" "adventurous" "change perspective" "imaginative"



adventure through time "sand and digging" "fossils" "grand adventure" "story time"



life cycle "natural element" "shade" "calming"



## overall theme



# adventure

## natural element





#### hummingbirds zone

### green anoles zone

ants zone

carpenter bees zone

#### scorpions



I don't talk, but I dance to show love



#### carpenter bees



l'm not sweet, but I work hard





tunnel



wild flower

#### tree frogs



I'm slimy, but I have a beautiful voice



ants



I'm small, but teamwork makes me strong



mist

#### armadillos



l'm shy, but I build great homes



tower

salamanders



I can't see, but I'm always smiling

climb dome

imaginative

Austin Parks Foundation | City of Austin Parks & Recreation Department - All Abilities Playground at Onion Creek Metropolitan Park | p 43



#### green anoles



I can't control my temperature, but I can change color



hummingbirds



I don't walk, but one day I'll fly different types of swings





Austin Parks Foundation | City of Austin Parks & Recreation Department - All Abilities Playground at Onion Creek Metropolitan Park | p 45



Austin Parks Foundation | City of Austin Parks & Recreation Department - All Abilities Playground at Onion Creek Metropolitan Park | p 46

## project timeline



## community engagement comments

Your creativit