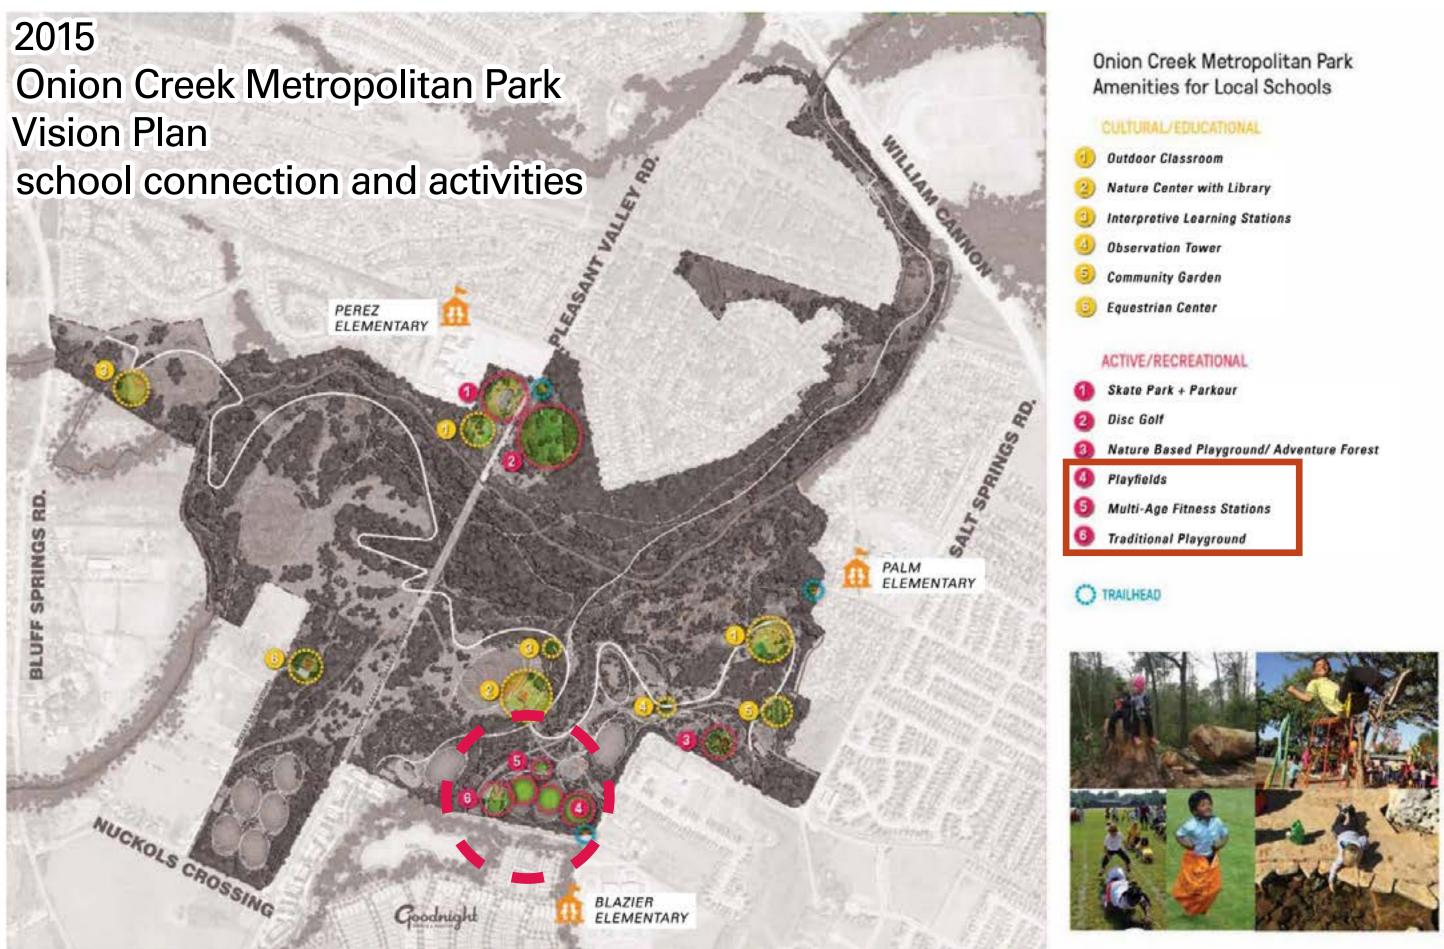

# access and connectivity

Provide drive connections and parking
Connect pedestrian trail connections to parks and communities
Provide an inclusive play area with an accessible and inclusive restroom facility and picnic pavilions

### vision and identity

Integrate characteristics defined in the adopted vision plan
Reflect the natural landscape of Onion Creek