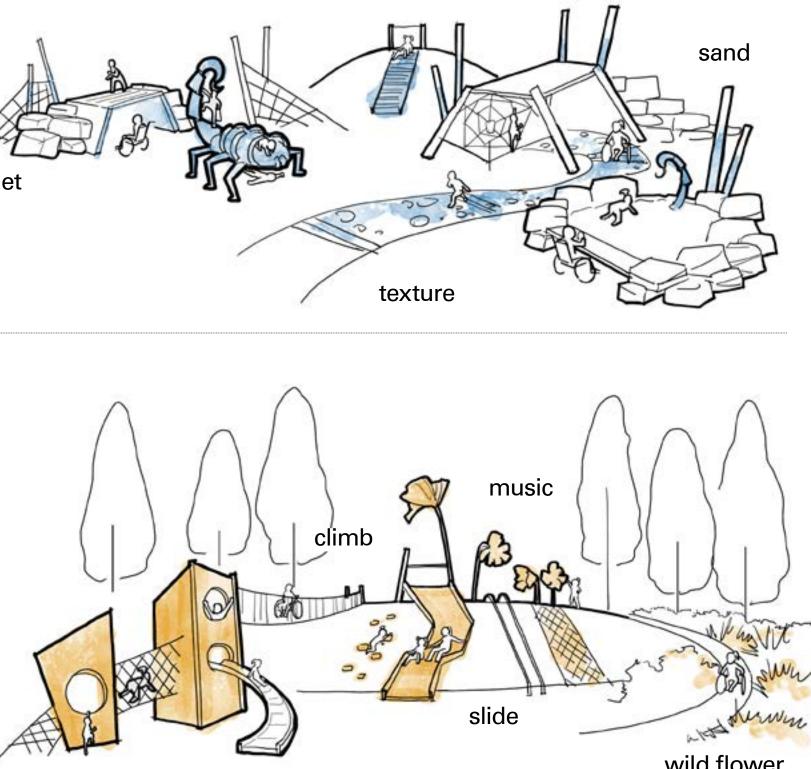

## Onion Creek Metropolitan Park **All Abilities Playground**

Virtual Community Meeting #3 June 20, 2024 6:30 P.M. - 8:00 P.M.

austintexas.gov/Onion-Creek-All-Abilities