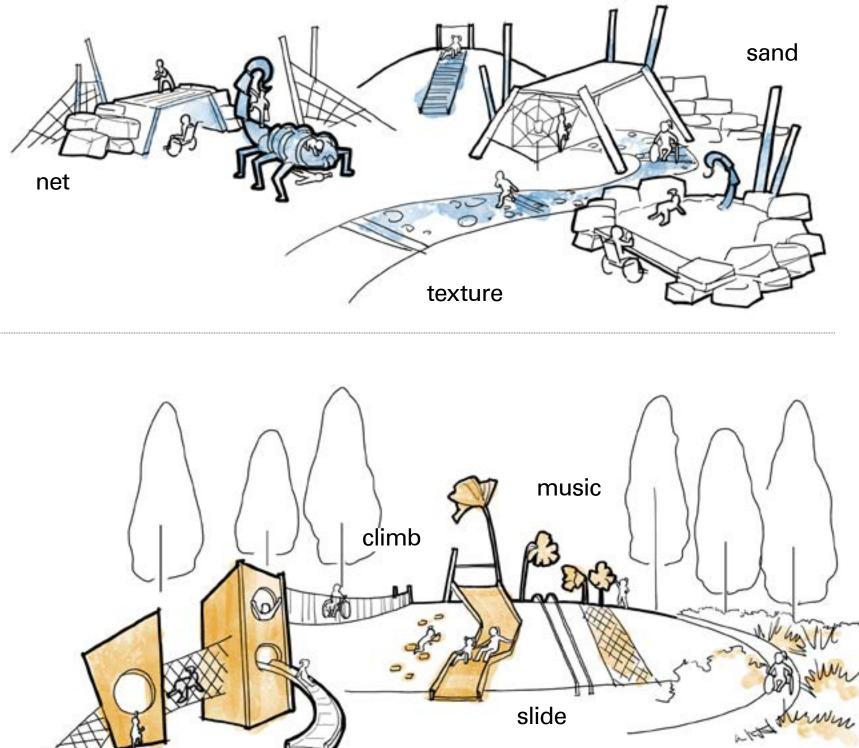

## Onion Creek Metropolitan Park **All Abilities Playground**

Virtual Community Meeting #3 June 20, 2024 6:30 P.M. - 8:00 P.M.

austintexas.gov/Onion-Creek-All-Abilities