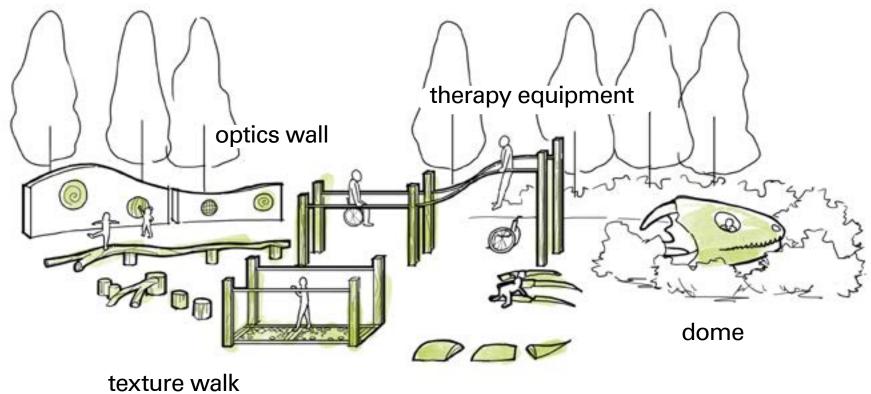

cycle "natural element" "shade" "calming"



## overall theme



# adventure

## natural element





#### hummingbirds zone

### green anoles zone

ants zone

carpenter bees zone

#### scorpions



I don't talk, but I dance to show love



#### carpenter bees



l'm not sweet, but I work hard





tunnel



wild flower

#### tree frogs



I'm slimy, but I have a beautiful voice



ants



I'm small, but teamwork makes me strong



mist

#### armadillos



l'm shy, but I build great homes



tower

salamanders



I can't see, but I'm always smiling

climb dome

imaginative

Austin Parks Foundation | City of Austin Parks & Recreation Department - All Abilities Playground at Onion Creek Metropolitan Park | p 43



#### green anoles



I can't control my temperature, but I can change color



hummingbirds



I don't walk, but one day I'll fly different types of swings





Austin Parks Foundation | City of Austin Parks & Recreation Department - All Abilities Playground at Onion Creek Metropolitan Park | p 45



Austin Parks Foundation | City of Austin Parks & Recreation Department - All Abilities Playground at Onion Creek Metropolitan Park | p 46

## project timeline



## community engagement comments

Your creativity and ideas over the last six months have helped develop a super cool and inclusive playground plan designed to be a safe, fun space where people of all abilities can play together. **THANK YOU!** 



Please share any additional comments in the Chat or email them to aap@austinparks.org.







# thank you

Virtual Community Meeting #3

austintexas.gov/Onion-Creek