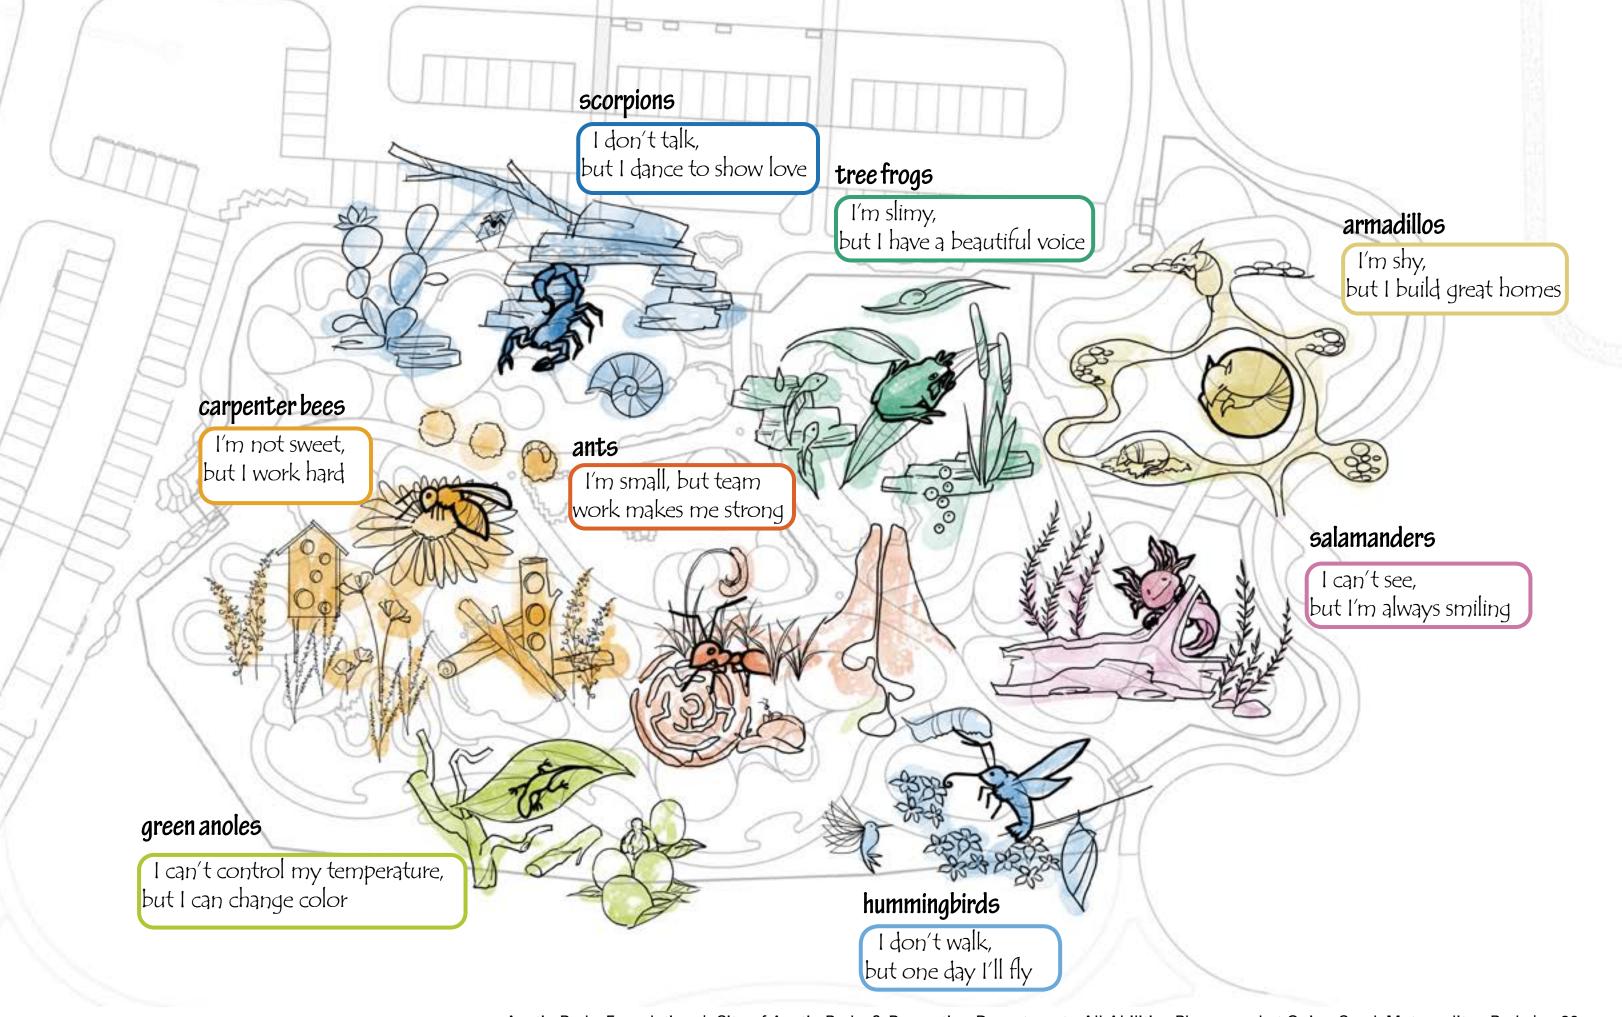

et would be great additions" "avoid automatic flushing toilets for those with sensory impairments"





- centrally located and highly visible from

- provide direct access to the restroom

- combination of family and single user restrooms with adult and infant

# experiences









# larger than life

# adventure through time

Austin Parks Foundation | City of Austin Parks & Recreation Department - All Abilities Playground at Onion Creek Metropolitan Park | p 36





# life cycle



# larger than life "love bugs!" "engaging" "educational" "colorful" "adventurous" "change perspective" "imaginative"



adventure through time "sand and digging" "fossils" "grand adventure" "story time"



life cycle "natural element" "shade" "calming"



## overall theme



# adventure

## natural element





#### hummingbirds zone

### green anoles zone

ants zone

carpenter bees zone

#### scorpions



I don't talk, but I dance to show love



#### carpenter bees



l'm not sweet, but I work hard





tunnel



wild flower

#### tree frogs



I'm slimy, but I have a beautiful voice



ants



I'm small, but teamwork makes me strong



mist

#### armadillos



l'm shy, but I build great homes



tower

salamanders



I can't see, but I'm always smiling

climb dome

imaginative

Austin Parks Foundation | City of Austin Parks & Recreation Department - All Abilities Playground at Onion Creek Metropolitan Park | p 43



#### green anoles



I can't control my temperature, but I can change color



hummingbirds



I don't walk, but one day I'll fly different types of swings





Austin Parks Fo