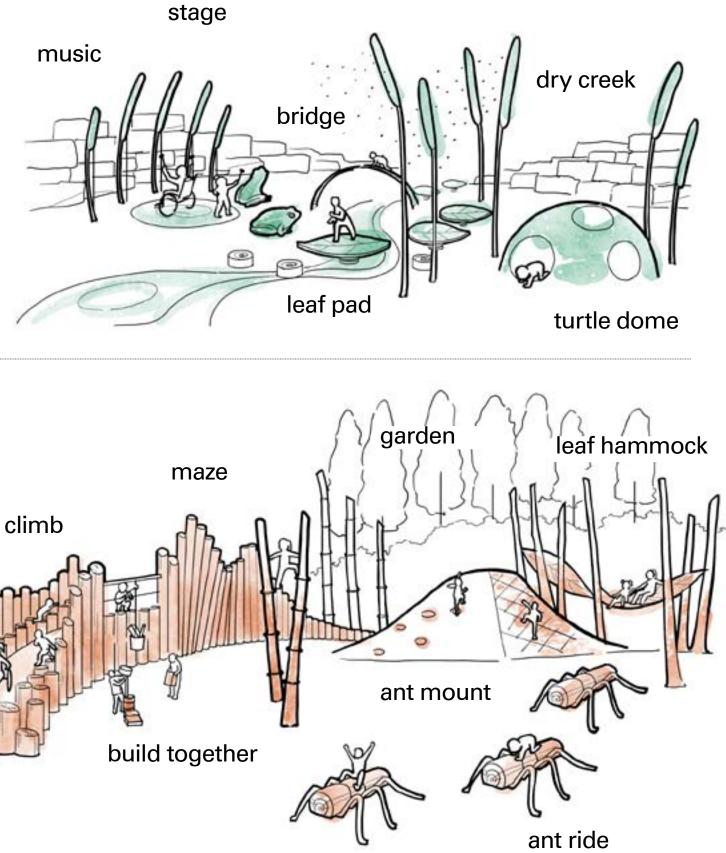

## Onion Creek Metropolitan Park **All Abilities Playground**

Virtual Community Meeting #3 June 20, 2024 6:30 P.M. - 8:00 P.M.

austintexas.gov/Onion-Creek-All-Abilities