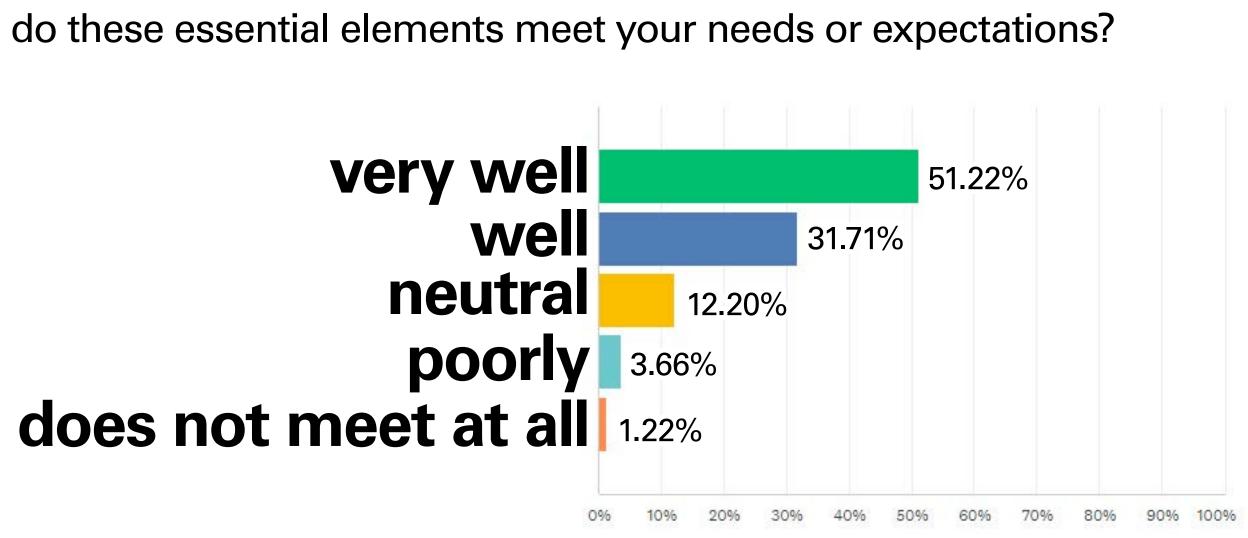

ted Spanish



5% 3% % % % vehicular circulation

how well does the vehicle circulation approach meet your needs or expectations?



"we like all parking closer to the entrance" "2 smaller parking lots are easier to walk through" "parking should be off of Nuckols Crossing"

pedestrian circulation

how well does the pedestrian circulation approach meet your needs or expectations?



"fence around playground is really great for kids with autism" "I like different route options and easy to cut off and change course" "fence doesn't seem inclusive"

play experience



### "love the variety"

"kids with sensory needs enjoy lots of swings"

"please don't use rubber surface. they get too hot in the summer"

essential elements

how well do these essential elements meet your needs or expectations?



"it takes decades for trees to be big enough to provide shade. There needs to be a lot of shade from the beginning"

"plant enough large shade trees. shade sails are good near term option"

theme which design theme do you prefer?



# "fun for all ages!" "appreciate the natural elements" "provide educational opportunity"

# design updates





community feedback: concern for accessibility and inclusivity

"accessible parking spaces" "handicap parking spaces and ramps" "walking distance should be manageable" "there should be entrance from Nuckols Crossing Rd" "wide paths would be helpful for wheelchair" "reduce potential conflict points between pedestrian and vehicular users" "sensory and quiet spaces balance under and over stimulation" "there needs to be a direct entrance to wheel play"