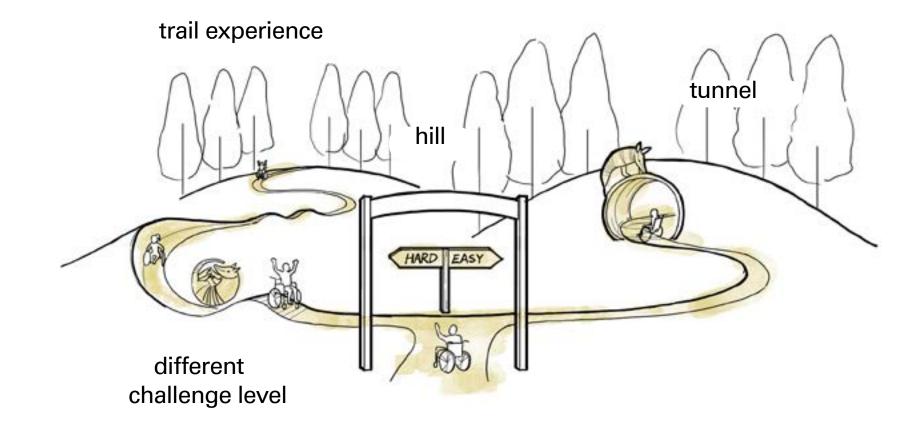

tment - All Abilities Playground at Onion Creek Metropolitan Park | p 36





# life cycle



# larger than life "love bugs!" "engaging" "educational" "colorful" "adventurous" "change perspective" "imaginative"



adventure through time "sand and digging" "fossils" "grand adventure" "story time"



life cycle "natural element" "shade" "calming"



## overall theme



# adventure

## natural element





#### hummingbirds zone

### green anoles zone

ants zone

carpenter bees zone

#### scorpions



I don't talk, but I dance to show love



#### carpenter bees



l'm not sweet, but I work hard





tunnel



wild flower

#### tree frogs



I'm slimy, but I have a beautiful voice



ants



I'm small, but teamwork makes me strong



mist

#### armadillos



l'm shy, but I build great homes



tower

salamanders



I can't see, but I'm always smiling

climb dome

imaginative

Austin Parks Foundation | City of Austin Parks & Recreation Department - All Abilities Playground at Onion Creek Metropolitan Park | p 43



#### green anoles



I can't control my temperature, but I can change color



hummingbirds



I don't walk, but one day I'll fly different types of swings





Austin Parks Foundation | City of Austin Parks & Recreation Department - All Abilities Playground at Onion Creek Metropolitan Park | p 45



Austin Parks Foundation | City of Austin Parks & Recreation Department - All Abilities Playground at Onion Creek Metropolitan Park | p 46

## project timeline



## community engagement comments

Your creativity and ideas over the last six months have helped develop a su