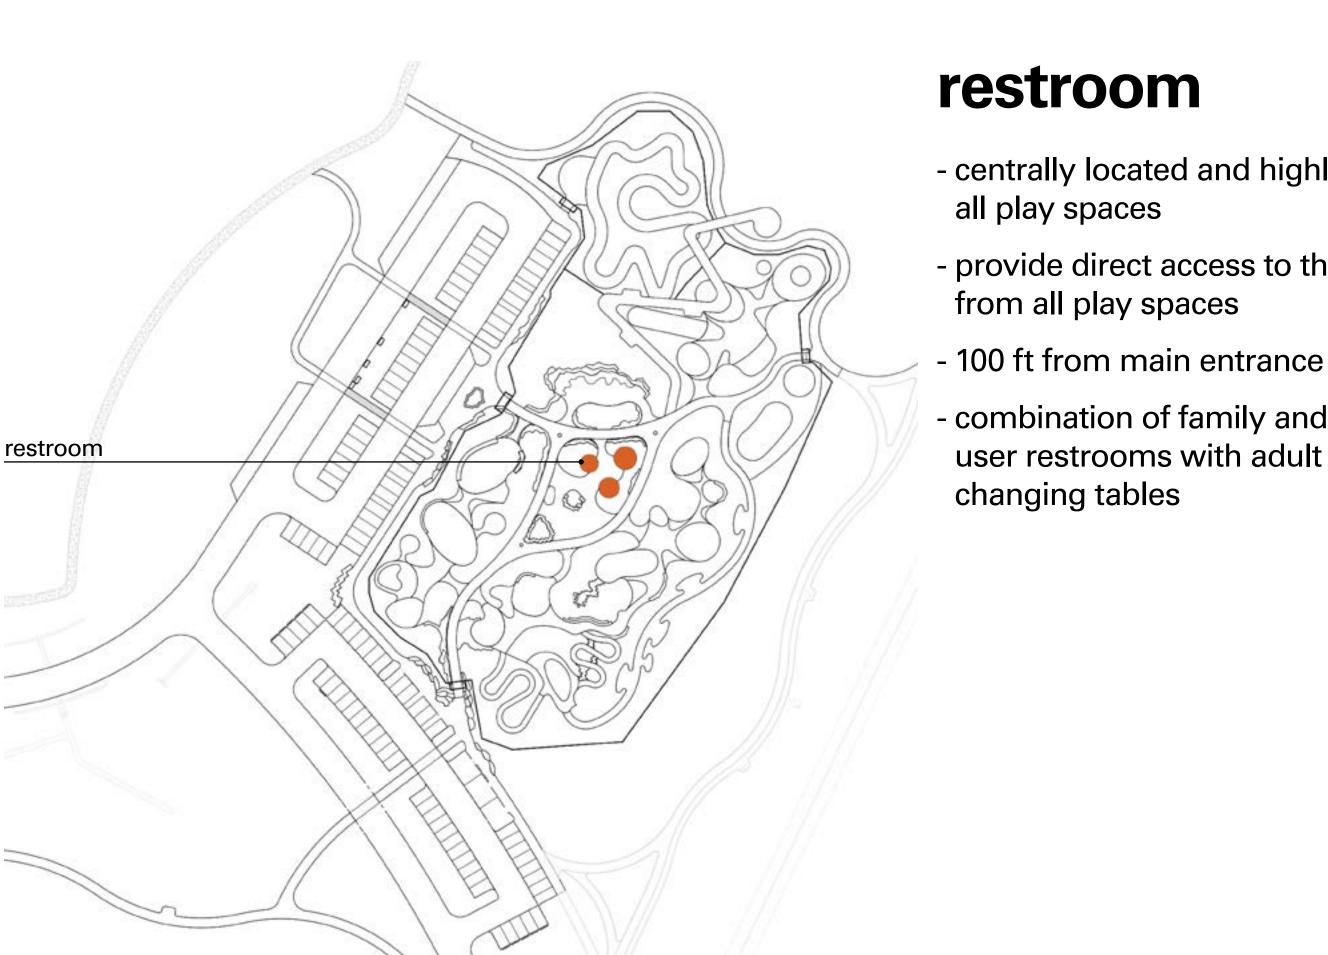

or more natural/organic aesthetic"





## nature connection

#### - proposed new connection to the trail

#### - planting berms with native plants

community feedback: amenity

# "hopefully pavilions for large gathering." "needs more trees for shade." "shade is super important."

"mist feels like a waste of water. prefer shade for cooling"



# shade features

- shade structures
- shade trees

community feedback: restroom

"please make sure there are family restrooms" "paper towels will end up everywhere" "hand dryers are too loud for kids" "restroom should be in the fenced area" "like the restroom to be centrally located" "restroom should be close to the entrance" "kid size sink and toilet would be great additions" "avoid automatic flushing toilets for those with sensory impairments"





- centrally located and highly visible from

- provide direct access to the restroom

- combination of family and single user restrooms with adult and infant

# experiences









# larger than life

# adventure through time

Austin Parks Foundation | City of Austin Parks & Recreation Department - All Abilities Playground at Onion Creek Metropolitan Park | p 36





# life cycle



# larger than life "love bugs!" "engaging" "educational" "colorful" "adventurous" "change perspective" "imaginative"



adventure through time "sand and digging" "fossils" "grand adventure" "story time"



life cycle "natural element" "shade" "calming"



## overall theme



# adventure

## natural element





#### hummingbirds zone

### green anoles zone

ants zone

carpenter bees zone

#### scorpions



I