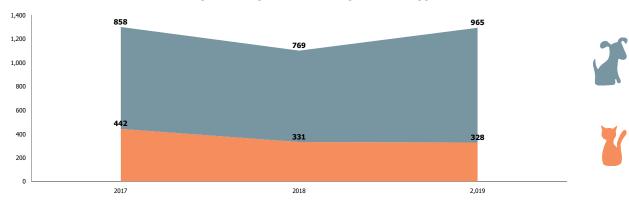

# Austin Animal Center January 2017 to 2019 Outcomes

|                       | 2017 |     |       | 2018 |     |       | 2019 |     |       |
|-----------------------|------|-----|-------|------|-----|-------|------|-----|-------|
|                       | Cat  | Dog | Total | Cat  | Dog | Total | Cat  | Dog | Total |
| doption               | 250  | 451 | 701   | 178  | 383 | 561   | 198  | 549 | 747   |
| Deceased              | 3    | 2   | 5     | 3    | 2   | 5     | 4    | 2   | 6     |
| Disposal              | 8    | 4   | 12    | 0    | 0   | 0     | 0    | 0   | 0     |
| Humane Euthanasia     | 13   | 7   | 20    | 13   | 6   | 19    | 3    | 9   | 12    |
| RTO                   | 36   | 253 | 289   | 31   | 235 | 266   | 21   | 234 | 255   |
| Rto-Adopt             | 0    | 0   | 0     | 8    | 8   | 16    | 0    | 10  | 10    |
| Shelter Neuter Return | 45   | 0   | 45    | 48   | 0   | 48    | 46   | 0   | 46    |
| Transfer              | 87   | 141 | 228   | 50   | 135 | 185   | 56   | 161 | 217   |
| Total                 | 442  | 858 | 1,300 | 331  | 769 | 1,100 | 328  | 965 | 1,293 |

#### **Yearly January Outcomes by Animal Type**