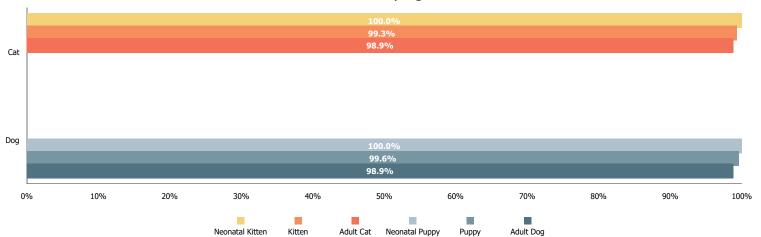

| 4   | 12    | 0    | 0   | 0     | 0    | 0   | 0     |
| Humane Euthanasia     | 13   | 7   | 20    | 13   | 6   | 19    | 3    | 9   | 12    |
| RTO                   | 36   | 253 | 289   | 31   | 235 | 266   | 21   | 234 | 255   |
| Rto-Adopt             | 0    | 0   | 0     | 8    | 8   | 16    | 0    | 10  | 10    |
| Shelter Neuter Return | 45   | 0   | 45    | 48   | 0   | 48    | 46   | 0   | 46    |
| Transfer              | 87   | 141 | 228   | 50   | 135 | 185   | 56   | 161 | 217   |
| Total                 | 442  | 858 | 1,300 | 331  | 769 | 1,100 | 328  | 965 | 1,293 |

#### **Yearly January Outcomes by Outcome Type**



#### **Yearly January Outcomes by Animal Type**





# Austin Animal Center January 2019 Live Release Rates



#### Live Release Rates by Age Breakdown



#### Yearly January Live Release Rates Compared