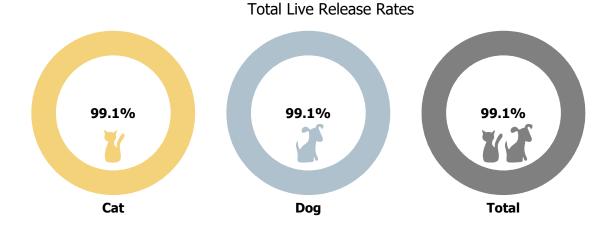

2   | 6     |
| Disposal              | 8    | 4   | 12    | 0    | 0   | 0     | 0    | 0   | 0     |
| Humane Euthanasia     | 13   | 7   | 20    | 13   | 6   | 19    | 3    | 9   | 12    |
| RTO                   | 36   | 253 | 289   | 31   | 235 | 266   | 21   | 234 | 255   |
| Rto-Adopt             | 0    | 0   | 0     | 8    | 8   | 16    | 0    | 10  | 10    |
| Shelter Neuter Return | 45   | 0   | 45    | 48   | 0   | 48    | 46   | 0   | 46    |
| Transfer              | 87   | 141 | 228   | 50   | 135 | 185   | 56   | 161 | 217   |
| Total                 | 442  | 858 | 1,300 | 331  | 769 | 1,100 | 328  | 965 | 1,293 |

#### **Yearly January Outcomes by Outcome Type**



#### **Yearly January Outcomes by Animal Type**





# Austin Animal Center January 2019 Live Release Rates



#### Live Release Rates by Age Breakdown



#### Yearly January Live Release Rates Compared