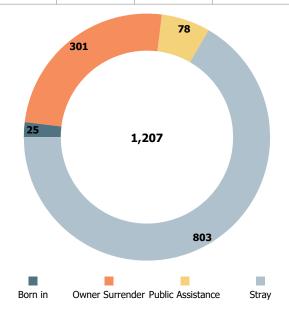

# Austin Animal Center January 2019 Intakes

|                   | Neonatal<br>Kitten | Kitten | Adult Cat | Neonatal<br>Puppy | Puppy | Adult<br>Dog | Total |  |
|-------------------|--------------------|--------|-----------|-------------------|-------|--------------|-------|--|
| Born in           | 0                  | 0      | 0         | 25                | 0     | 0            | 25    |  |
| Owner Surrender   | 11                 | 23     | 94        | 6                 | 34    | 133          | 301   |  |
| Public Assistance | 0                  | 0      | 11        | 0                 | 6     | 61           | 78    |  |
| Stray             | 18                 | 64     | 101       | 29                | 152   | 439          | 803   |  |
| Total             | 29                 | 87     | 206       | 60                | 192   | 633          | 1,207 |  |