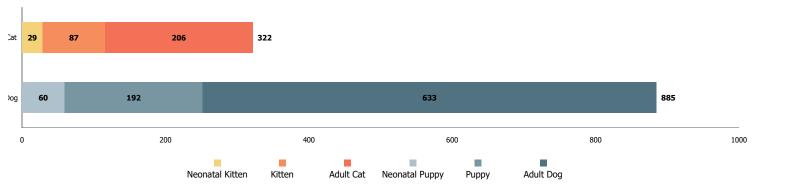

# Austin Animal Center January 2019 Intakes

|                   | Neonatal<br>Kitten | Kitten | Adult Cat | Neonatal<br>Puppy | Puppy | Adult<br>Dog | Total |  |
|-------------------|--------------------|--------|-----------|-------------------|-------|--------------|-------|--|
| Born in           | 0                  | 0      | 0         | 25                | 0     | 0            | 25    |  |
| Owner Surrender   | 11                 | 23     | 94        | 6                 | 34    | 133          | 301   |  |
| Public Assistance | 0                  | 0      | 11        | 0                 | 6     | 61           | 78    |  |
| Stray             | 18                 | 64     | 101       | 29                | 152   | 439          | 803   |  |
| Total             | 29                 | 87     | 206       | 60                | 192   | 633          | 1,207 |  |

## Yearly January Intakes by Animal Type