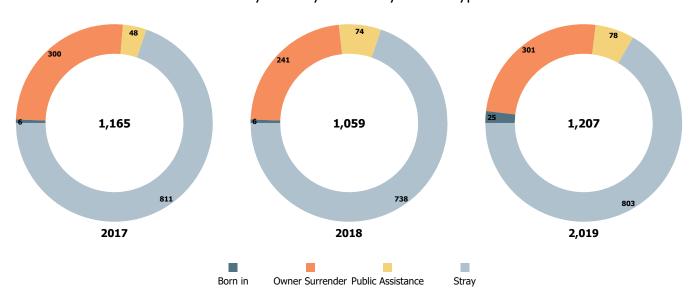

# Austin Animal Center January 2017 to 2019 Intakes

| <b>V 3</b>        | 2017 |     |       | 2018 |     |       | 2019 |     |       |
|-------------------|------|-----|-------|------|-----|-------|------|-----|-------|
|                   | Cat  | Dog | Total | Cat  | Dog | Total | Cat  | Dog | Total |
| Born in           | 0    | 6   | 6     | 0    | 6   | 6     | 0    | 25  | 25    |
| Owner Surrender   | 118  | 182 | 300   | 71   | 170 | 241   | 128  | 173 | 301   |
| Public Assistance | 2    | 46  | 48    | 10   | 64  | 74    | 11   | 67  | 78    |
| Stray             | 220  | 591 | 811   | 181  | 557 | 738   | 183  | 620 | 803   |
| Total             | 340  | 825 | 1,165 | 262  | 797 | 1,059 | 322  | 885 | 1,207 |

## Yearly January Intakes by Intake Type