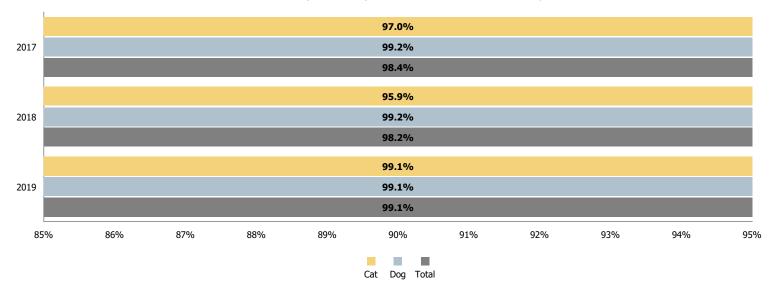

0     |
| Humane Euthanasia     | 13   | 7   | 20    | 13   | 6   | 19    | 3    | 9   | 12    |
| RTO                   | 36   | 253 | 289   | 31   | 235 | 266   | 21   | 234 | 255   |
| Rto-Adopt             | 0    | 0   | 0     | 8    | 8   | 16    | 0    | 10  | 10    |
| Shelter Neuter Return | 45   | 0   | 45    | 48   | 0   | 48    | 46   | 0   | 46    |
| Transfer              | 87   | 141 | 228   | 50   | 135 | 185   | 56   | 161 | 217   |
| Total                 | 442  | 858 | 1,300 | 331  | 769 | 1,100 | 328  | 965 | 1,293 |

#### **Yearly January Outcomes by Outcome Type**



#### **Yearly January Outcomes by Animal Type**





# Austin Animal Center January 2019 Live Release Rates



#### Live Release Rates by Age Breakdown



#### Yearly January Live Release Rates Compared