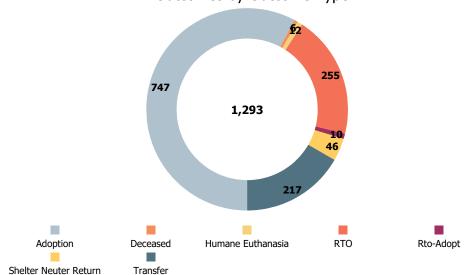

# Austin Animal Center January 2019 Outcomes

|                       | Neonatal<br>Kitten | Kitten | Adult Cat | Neonatal<br>Puppy | Puppy | Adult<br>Dog | Total |
|-----------------------|--------------------|--------|-----------|-------------------|-------|--------------|-------|
| Adoption              | 0                  | 112    | 86        | 0                 | 183   | 366          | 747   |
| Deceased              | 0                  | 1      | 3         | 1                 | 0     | 1            | 6     |
| Humane Euthanasia     | 0                  | 1      | 2         | 0                 | 1     | 8            | 12    |
| RTO                   | 0                  | 2      | 19        | 3                 | 24    | 207          | 255   |
| Rto-Adopt             | 0                  | 0      | 0         | 0                 | 0     | 10           | 10    |
| Shelter Neuter Return | 0                  | 12     | 34        | 0                 | 0     | 0            | 46    |
| Transfer              | 10                 | 13     | 33        | 9                 | 36    | 116          | 217   |
| Total                 | 10                 | 141    | 177       | 13                | 244   | 708          | 1,293 |

## Outcomes by Outcome Type