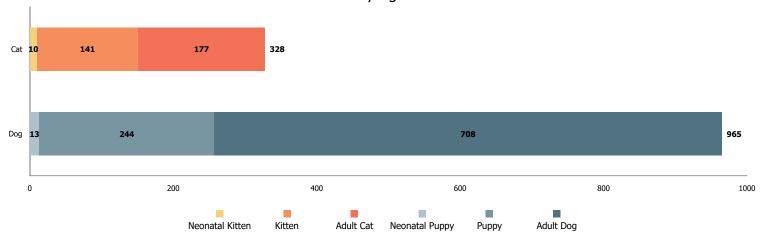

# Austin Animal Center January 2017 to 2019 Outcomes

|                       | 2017 |     |       | 2018 |     |       | 2019 |     |       |
|-----------------------|------|-----|-------|------|-----|-------|------|-----|-------|
|                       | Cat  | Dog | Total | Cat  | Dog | Total | Cat  | Dog | Total |
| doption               | 250  | 451 | 701   | 178  | 383 | 561   | 198  | 549 | 747   |
| Deceased              | 3    | 2   | 5     | 3    | 2   | 5     | 4    | 2   | 6     |
| Disposal              | 8    | 4   | 12    | 0    | 0   | 0     | 0    | 0   | 0     |
| Humane Euthanasia     | 13   | 7   | 20    | 13   | 6   | 19    | 3    | 9   | 12    |
| RTO                   | 36   | 253 | 289   | 31   | 235 | 266   | 21   | 234 | 255   |
| Rto-Adopt             | 0    | 0   | 0     | 8    | 8   | 16    | 0    | 10  | 10    |
| Shelter Neuter Return | 45   | 0   | 45    | 48   | 0   | 48    | 46   | 0   | 46    |
| Transfer              | 87   | 141 | 228   | 50   | 135 | 185   | 56   | 161 | 217   |
| Total                 | 442  | 858 | 1,300 | 331  | 769 | 1,100 | 328  | 965 | 1,293 |

#### **Yearly January Outcomes by Animal Type**