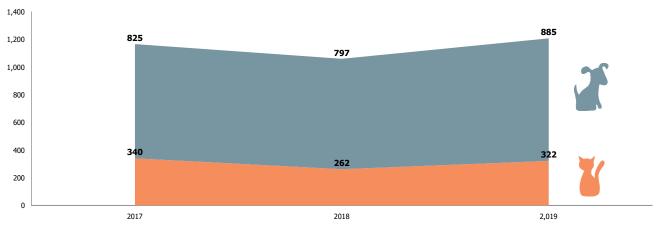

# Austin Animal Center January 2017 to 2019 Intakes

| <b>V 3</b>        | 2017 |     |       | 2018 |     |       | 2019 |     |       |
|-------------------|------|-----|-------|------|-----|-------|------|-----|-------|
|                   | Cat  | Dog | Total | Cat  | Dog | Total | Cat  | Dog | Total |
| Born in           | 0    | 6   | 6     | 0    | 6   | 6     | 0    | 25  | 25    |
| Owner Surrender   | 118  | 182 | 300   | 71   | 170 | 241   | 128  | 173 | 301   |
| Public Assistance | 2    | 46  | 48    | 10   | 64  | 74    | 11   | 67  | 78    |
| Stray             | 220  | 591 | 811   | 181  | 557 | 738   | 183  | 620 | 803   |
| Total             | 340  | 825 | 1,165 | 262  | 797 | 1,059 | 322  | 885 | 1,207 |

## Yearly January Intakes by Intake Type