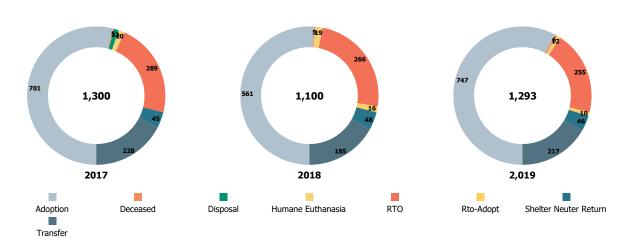

# Austin Animal Center January 2017 to 2019 Outcomes

|                       | 2017 |     |       | 2018 |     |       | 2019 |     |       |
|-----------------------|------|-----|-------|------|-----|-------|------|-----|-------|
|                       | Cat  | Dog | Total | Cat  | Dog | Total | Cat  | Dog | Total |
| doption               | 250  | 451 | 701   | 178  | 383 | 561   | 198  | 549 | 747   |
| Deceased              | 3    | 2   | 5     | 3    | 2   | 5     | 4    | 2   | 6     |
| Disposal              | 8    | 4   | 12    | 0    | 0   | 0     | 0    | 0   | 0     |
| Humane Euthanasia     | 13   | 7   | 20    | 13   | 6   | 19    | 3    | 9   | 12    |
| RTO                   | 36   | 253 | 289   | 31   | 235 | 266   | 21   | 234 | 255   |
| Rto-Adopt             | 0    | 0   | 0     | 8    | 8   | 16    | 0    | 10  | 10    |
| Shelter Neuter Return | 45   | 0   | 45    | 48   | 0   | 48    | 46   | 0   | 46    |
| Transfer              | 87   | 141 | 228   | 50   | 135 | 185   | 56   | 161 | 217   |
| Total                 | 442  | 858 | 1,300 | 331  | 769 | 1,100 | 328  | 965 | 1,293 |

#### **Yearly January Outcomes by Outcome Type**