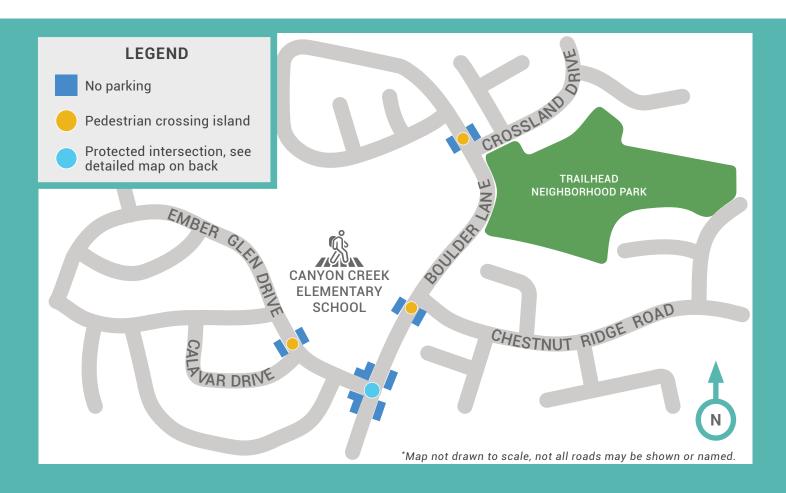

The City of Austin will construct three new pedestrian crossing islands along Boulder Lane and Ember Glen Drive to facilitate safe crossings for people walking and rolling. A new protected intersection at Boulder Lane and Ember Glen Drive will also be built to increase safety for everyone traveling through this area. Parking changes are included in this project to make space for the new crossings. See map below. No changes to the general purpose travel lane assignments are included in this work.