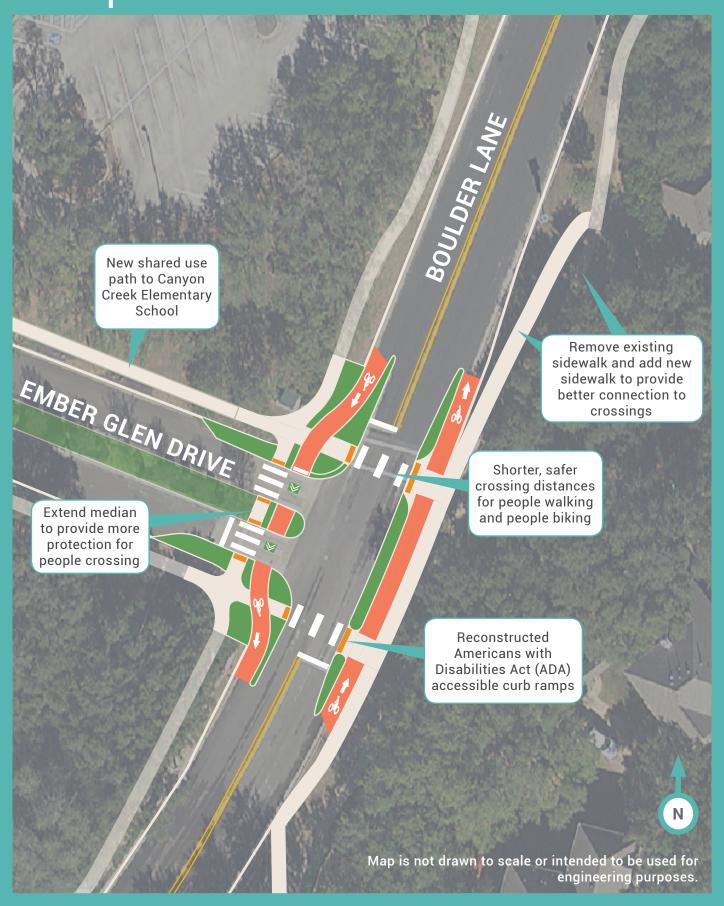

## PROTECTED INTERSECTION

A protected intersection sets back the bikeway and pedestrian crossings using physical separation to better define the turning paths of motor vehicles. This design encourages more consistent yielding behavior for people driving cars and provides a shorter, safer crossing distance for people walking and people riding bikes. See detailed map on page 2.

## PROTECTED INTERSECTION

BOULDER LANE AT EMBER GLEN DRIVE