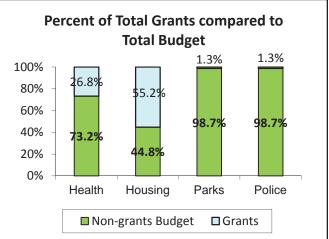

ng to the General Fund and 6 vacant Austin Energy grant positions related to the ARRA-Austin Climate Protection Retrofit Program are being eliminated. For FY 2014-15, the following grants will not be

renewed:

- \$1.2 million from Maddie's Fund Lifesaving Award Program for achieving a no-kill status by saving all healthy and treatable shelter pets.
- \$0.2 million for a mobile pet adoption vehicle.
- \$0.2 million for various Library grant awards.
- \$1.0 million from the Community Transformation Grant (CTG) for addressing tobacco-free living, active living and healthy eating.
- \$0.1 million for various Parks and Recreation Department grants.
- \$0.1 million from the Austin Healthy Adolescent (AHA) Initiative/Teen Outreach Project to increase youth leadership and community involvement.



### Grants

- \$0.1 million from the Walter E. Long Metro Park & Expo Center Market Study for conducting feasibility study on future uses and improvements.
- \$0.3 million from the CAPCOG Diesel Emissions Reduction Act Grant for funding to replace older diesel vehicles with newer and cleaner vehicles.
- \$0.1 million from the Staffing for Adequate Fire and Emergency Response (SAFER) and 36 FTEs. The cost for these positions will be funded by the General Fund in FY 2014-15 since grant funding will expire.
- \$1.0 million from the United States Economic Development Administration to partially fund the development of infrastructure for the Austin [re]Manufacturing Hub.
- \$0.3 million for ArtPlace America and Live Music Program grants within the Economic Development Department.

#### Federa