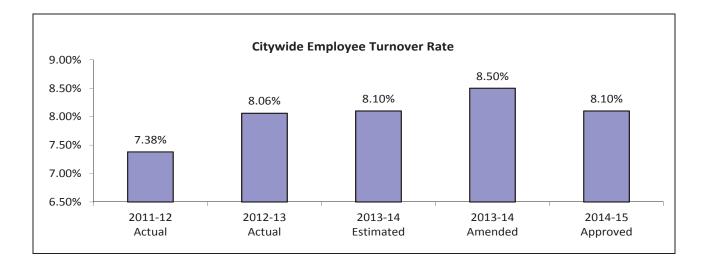

becomes more critical to attract specialized talent and retain skilled personnel. HRD continues to implement employee engagement strategies to create and communicate a strong employer-of-choice brand with a focus on the City's Total Rewards package. In addition, through workforce planning and development, HRD is working with departments on development strategies to ensure that we have the right talent available to meet the community's rapidly growing needs. In recent years, HRD has established annual Executive and Management Academies for developing a pool of internal potential candidates to compete for future management and executive vacancies. In order to maximize workforce productivity and morale, there must be clear and consistent policy and procedural guidance for key HR processes.



A representative indicator of an engaged workforce and a healthy organizational climate is overall job satisfaction. Overall job satisfaction remains at high levels at 73% for FY 2012-13. In alignment with the high job satisfaction employee ratings is the consistently low turnover rate. HRD continues to strengthen the organizational culture through the promotion of the PRIDE values and training of key competencies such as diversity and cultural competency.

The FY 2014-15 Budget maintains staffing of the risk management and safety programs at the current levels. The Corporate Safety Office endeavors to affect a decrease in the number of employee injuries through policy direction, consultation and reporting of safety performance metrics. Corporate Safety will place increased emphasis on a