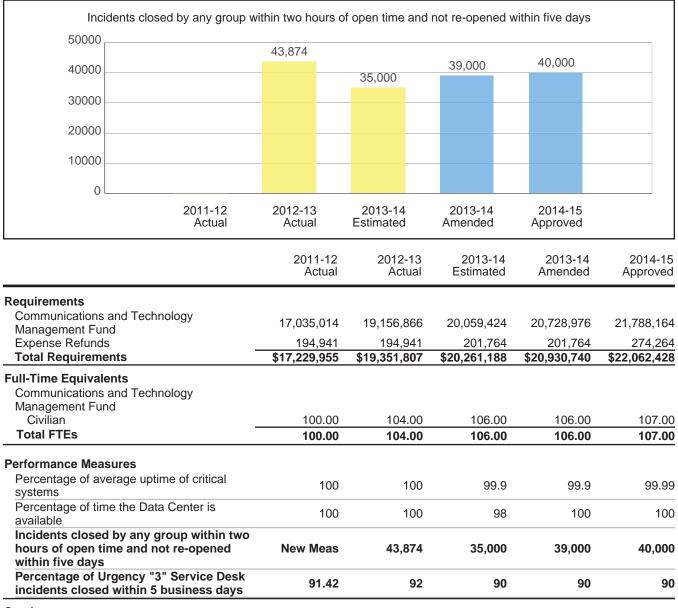

One of the key measures for CTM's performance is the percentage of the Infrastructure Activity's Urgency 3 service desk incidents closed within 5 business days. The purpose of the Infrastructure Activity is to provide technology infrastructure for

the City of Austin systems and applications. With the additional staff added in FY 2013-14, CTM expects to be able to continue to provide fast issue resolution and has set its goal for FY 2014-15 at 90%.

The Wireless Communications Services program will continue to increase in scope as the Wireless division and the State of Texas execute the Statewide Interoperability Plan for radio services. Because this is a public safety system, it is critical that CTM maintains operations at 99.99%. To meet this measure, Wireless field operations will continue to perform ongoing routine monitoring and maintenance of system components and monitoring of the alarm system for network failures.