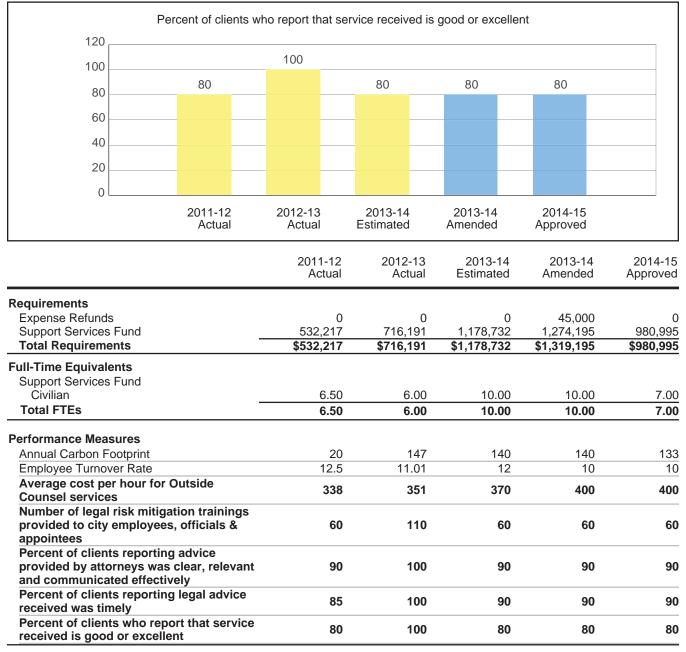

### Activity: All Activities

The purpose of the Transfers and Other Requirements program is to account for transfers and other departmental requirements at the fund or agency level.

| Graph Not Applicable                |                   |                   |                      |             |             |  |
|-------------------------------------|-------------------|-------------------|----------------------|-------------|-------------|--|
|                                     | 2011-12<br>Actual | 2012-13<br>Actual | 2013-14<br>Estimated |             |             |  |
| Requirements<br>Fleet Services Fund | 2,998,913         | 3,477,008         | 1,709,813            | 1,731,911   | 1,374,647   |  |
| Total Requirements                  | \$2,998,913       | \$3,477,008       | \$1,709,813          | \$1,731,911 | \$1,374,647 |  |

#### Contact

Justin Fletcher, Financial Manager, 512-974-1532