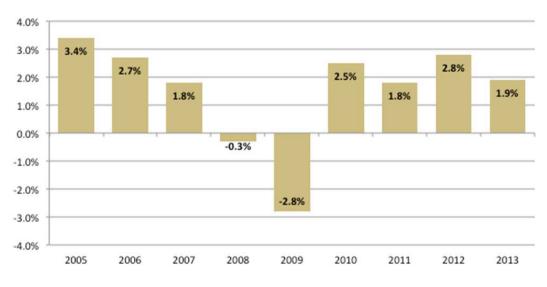

ble future, even though market rates have crept up slightly in recent months.

Looking forward, the expectation is that relative prosperity will be the norm for some time. According to the Congressional Budget Office (CBO):

"After a frustratingly slow recovery from the severe recession of 2007 to 2009, the economy will grow at a solid pace in 2014 and for the next few years . . . GDP (output adjusted to remove the effects of inflation) is expected to increase by roughly 3 percent between the fourth quarter of 2013 and the fourth quarter of 2014—the largest rise in nearly a decade.

Similar annual growth rates are projected through 2017. Nevertheless, CBO estimates that the economy will continue to have considerable unused labor and capital resources (or "slack") for the next few years."



U.S. Real (Inflation-Adjusted) Annual GDP Growth



### National Employment Growth (12-Month Change)

Sources: Bureau of Economic Analysis; TXP

Sources: Bureau of Economic Analysis; TXP



**Consumer Price Index Growth (12-Month Change)** 

Sources: Bureau of Labor Statistics; TXP

Consumer Confidence (1982 = 100)



Sources: Conference Board; TXP



### U.S. Real Annual Personal Consumption Expenditure Growth

### U.S. Real Annual Investment Growth



### **General Fund Forecast**

The General Fund collects approximately 85% of its funding from four sources: sales tax, property tax, utility transfers, and development. Financial staff rely on economic data and analysis such as that presented above in order to generate medium-term forecasts for these primary revenue sources. On the expen