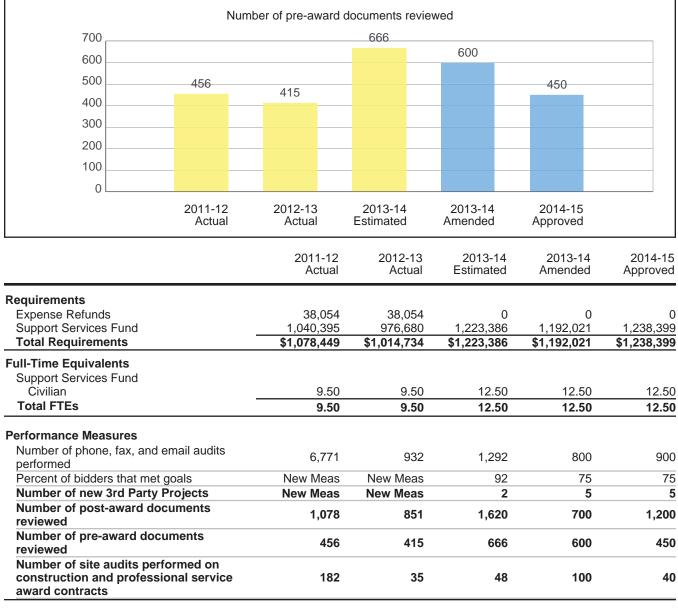

------------|------|-----------|
| Citywide Cost Drivers                                                                |      |           |
| Additional funding to cover the cost of a 3.5% wage increase in FY 2014-15 and to    |      |           |
| fully fund the additional \$750 in wages added mid-year in FY 2013-14, as well as an |      |           |
| 8% increase in City contributions for health insurance.                              |      | \$107,896 |

Program: MBE/WBE Procurement Program

#### Activity: Compliance

The purpose of the Compliance activity is to provide valid recommendations of contractor compliance with the Ordinance to City management so they have the information they need to ensure fair opportunities for all businesses to participate in the City's procurements.



#### Services

Pre-Award Compliance; Compliance Plan Review and Maintenance; Post-Award Monitoring; Site Audits; Protests; Contract Close Outs; Ordinance Revisions

#### Contact

Tamela Saldana, Compliance Manager, 512-974-7844

### Program: MBE/WBE Procurement Program

### Activity: MBE/WBE Certification

The purpose of the MBE/WBE Certification activity is to review and audit applicants for the City of Austin in order to ensure that listed firms meet eligibility requirements.



#### Services

Certification application review; Annual renewal review; Customer assistance; Site audits; Certification determinations; Commodity code review of certified firms

#### Contact

Elton Price, Division Manager, 512-974-7725

Program: MBE/WBE Procurement Program

### Activity: Resource Services

The