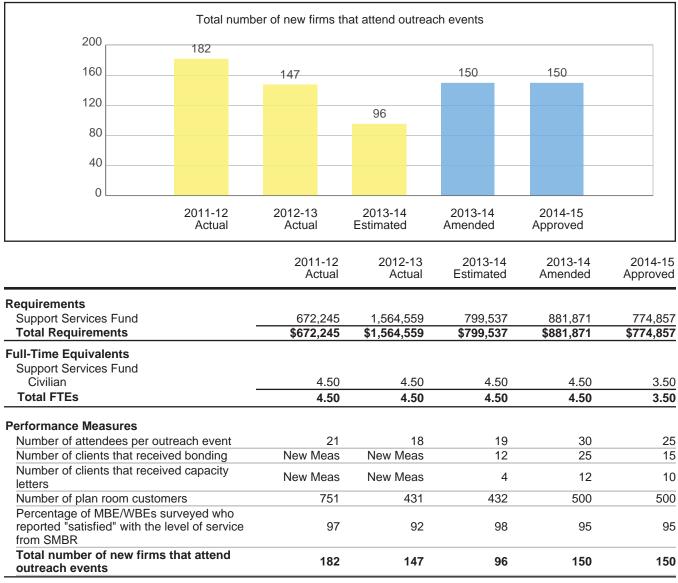

MBE/WBE Procurement Program

### Activity: MBE/WBE Certification

The purpose of the MBE/WBE Certification activity is to review and audit applicants for the City of Austin in order to ensure that listed firms meet eligibility requirements.



#### Services

Certification application review; Annual renewal review; Customer assistance; Site audits; Certification determinations; Commodity code review of certified firms

#### Contact

Elton Price, Division Manager, 512-974-7725

Program: MBE/WBE Procurement Program

### Activity: Resource Services

The purpose of the Resource Services activity is to provide information and education to the Austin business community in order to heighten awareness of City of Austin procurement opportunities and to cultivate a cooperative business atmosphere.



#### Services

Opportunity Notices; Networking and Outreach for City opportunities; Program Publicity; Confirmation Notices; Pre-bid Conferences; Pre-construction Conferences; Host MBE/WBE program informational events; Recruit firms for certification; Communicate with vendors; Service provider contract management

#### Contact

Thomas Owens, Resources Manager, 512-974-7732

### Program: Support Services

### Activity: Departmental Support Services

The purpose of the Departmental Support Services activity is to provide administrative and managerial support to the department in order to produce more effective services.



#### Services

Office of the Director, Financial Monitoring, Budgeting, Accounting, Purchasing, Human Resources, Facility Expenses, Information Technology Support, Publi