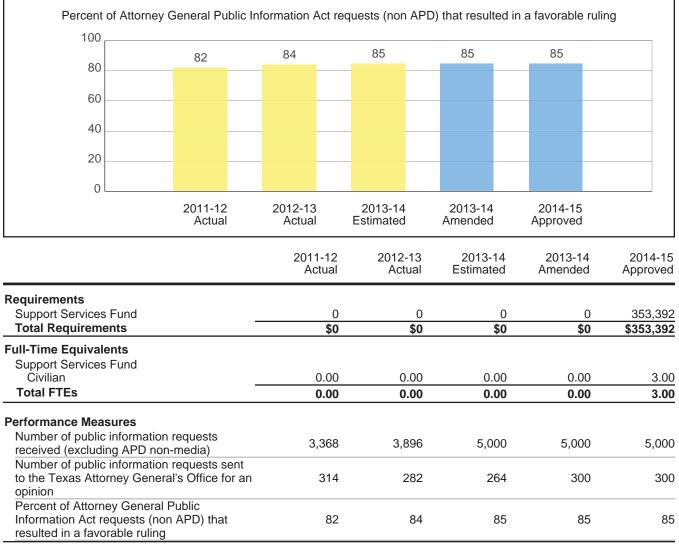

rations activity is to provide legal advice, consultation, training, representation, document review and drafting services to the City of Austin to assist with carrying out its core municipal functions.



Services

Legal support concerning issues affecting the day-to-day operation and administration of the City; legal risk mitigation trainings, open government, election law; charter interpretation, ordinance drafting, budget & finance support, document drafting; Board and Commission support.

#### Contact

Tonya Brown, Division Chief, 512-974-2268

### Program: Opinions and Advice

#### Activity: Public Information

The purpose of the Public Information activity is to enhance citizen access to public information and ensure compliance with all aspects of the Texas Public Information Act.



#### Services

Responding to Public Information Request; tracking and monitoring requests, and training City employees on the Texas Public Information Act.

#### Contact

Carla Scales, Chief Administrative Officer, 512-974-2268

## Program: Support Services

#### Activity: Departmental Support Services

The purpose of the Departmental Support Services activity is to provide administrative and managerial support to the department in order to produce more effective services.



#### Services

Office of the Director, Financial Monitoring, Budgeting, Accounting, Purchasing, Human Resources, Information Technology Support, Public Information, Customer Service, Audit/Internal Review, Contract Management.

#### Contact

Anne Morgan, Deputy City Attorney, 512-974-2268

## Program:Transfers and O