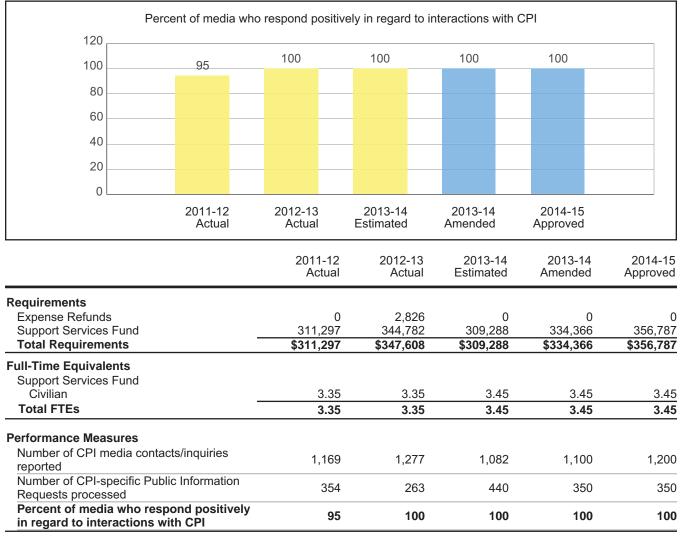

### **Key Performance Indicators**

CTM continues to focus on improving customer service for all stakeholders. The graph below shows that nearly 80% of customer stakeholders taking a satisfaction survey are satisfied with CTM's service. The goal for FY 2014-15 is 90% satisfaction. To achieve this goal, CTM is implementing the IT Infrastructure Library, a set of best practices for IT service management that aligns IT services with the needs of business.

One of the key measures for CTM's performance is the percentage of the Infrastructure Activity's Urgency 3 service desk incidents closed within 5 business days. The purpose of the Infrastructure Activity is to provide technology infrastructure for

the City of Austin systems and applications. With the additional staff added in FY 2013-14, CTM expects to be able to continue to provide fast issue resolution and has set its goal for FY 2014-15 at 90%.