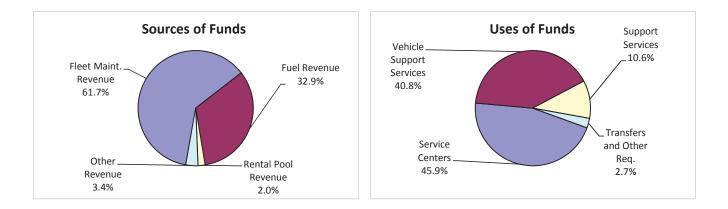

### **Budget Highlights**

The Fleet Services Department provides a full range of fleet services to City departments in support of their missions serving the citizens of Austin. Fleet manages an internal service fund budget of \$51.5 million and 205 full-time equivalents (FTEs). The Service Centers comprises the largest share of Fleet's operating budget at 46%, followed by Vehicle Support Services at 41% and Support Service, Transfers, and Other Requirements at 13%.