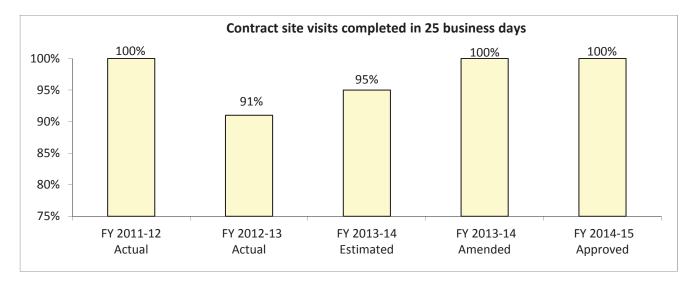

### **Key Performance Indicators**

CTM continues to focus on improving customer service for all stakeholders. The graph below shows that nearly 80% of customer stakeholders taking a satisfaction survey are satisfied with CTM's service. The goal for FY 2014-15 is 90% satisfaction. To achieve this goal, CTM is implementing the IT Infrastructure Library, a set of best practices for IT service management that aligns IT services with the needs of business.

One of the key measures for CTM's performance is the percentage of the Infrastructure Activity's Urgency 3 service desk incidents closed within 5 business days. The purpose of the Infrastructure Activity is to provide technology infrastructure for

the City of Austin systems and applications. With the additional staff added in FY 2013-14, CTM expects to be able to continue to provide fast issue resolution and has set its goal for FY 2014-15 at 90%.