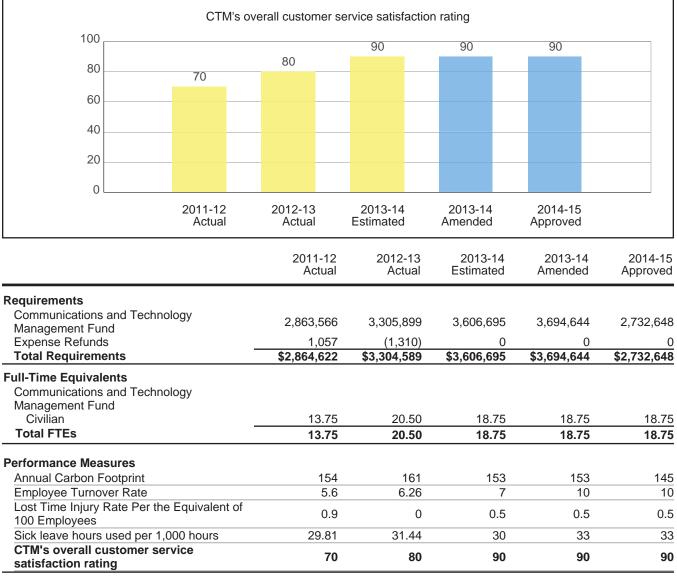

### **Key Performance Indicators**

CTM continues to focus on improving customer service for all stakeholders. The graph below shows that nearly 80% of customer stakeholders taking a satisfaction survey are satisfied with CTM's service. The goal for FY 2014-15 is 90% satisfaction. To achieve this goal, CTM is implementing the IT Infrastructure Library, a set of best practices for IT service management that aligns IT services with the needs of business.