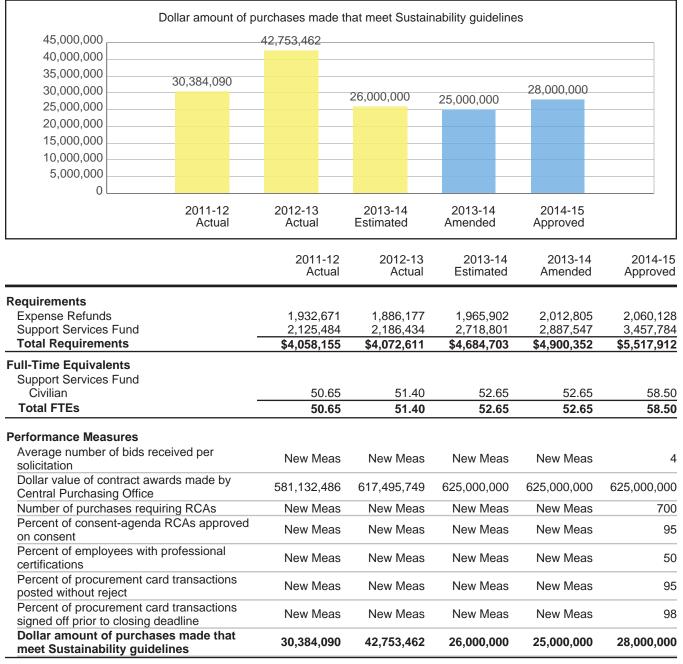

act Services activity is to provide support to departments so that the City has the resources available to accomplish its mission in a timely and cost-effective manner.



Services

Centralized Citywide contract services; Citywide procurement support services; setting up general contracts for all departments to use; Citywide contract monitoring support; Citywide asset management of new and surplus IT equipment; disposal of other assets.

#### Contact

Mike Benson, Chief Administrative Officer, 512-974-2032

### Program: Purchasing Office

### Activity: Procurement

The purpose of the Procurement activity is to provide purchasing management and support to departments and suppliers so that the City has the resources available to accomplish its mission in a timely and cost-effective manner.



#### Services

Centralized Citywide buying; Austin Energy buying; RCA process management; management of bid protests; Citywide procurement support services including business process consulting, procedural consulting, and procurement training, support, and policy; Procurement Card administration; MBE/WBE reporting.

#### Contact

Mike Benson, Chief Administrative Officer, 512-974-2032

### Program: Support Services

### Activity: Departmental Support Services

The purpose of the Departmental Support Services activity is to provide administrative and managerial support to the department in order to provide more effective services.



#### Services

Office of the Director, financial monitoring, budgeting, accounting, purchasing, human resources, information technology support, public infor