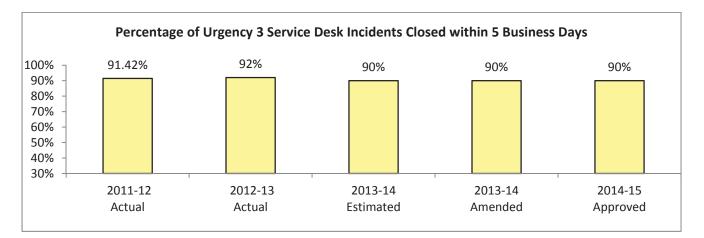

One of the key measures for CTM's performance is the percentage of the Infrastructure Activity's Urgency 3 service desk incidents closed within 5 business days. The purpose of the Infrastructure Activity is to provide technology infrastructure for

the City of Austin systems and applications. With the additional staff added in FY 2013-14, CTM expects to be able to continue to provide fast issue resolution and has set its goal for FY 2014-15 at 90%.