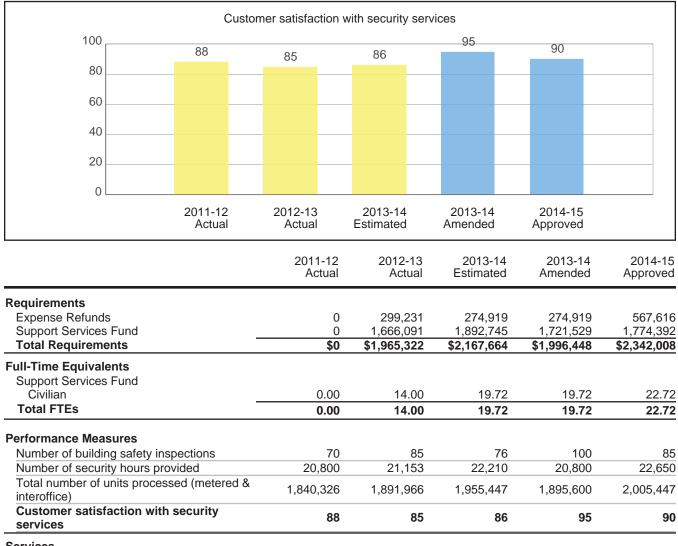

### **Key Performance Indicators**

CTM continues to focus on improving customer service for all stakeholders. The graph below shows that nearly 80% of customer stakeholders taking a satisfaction survey are satisfied with CTM's service. The goal for FY 2014-15 is 90% satisfaction. To achieve this goal, CTM is implementing the IT Infrastructure Library, a set of best practices for IT service management that aligns IT services with the needs of business.

One of the key measures for CTM's performance is the percentage of the Infrastructure Activity's Urgency 3 service desk incidents closed within 5 business days. The purpose of the Infrastructure Activity is to provide technology infrastructure for

the City of Austin systems and applications. With the additional staff added in FY 2013-14, CTM expects to be able to continue to provide fast issue resolution and has set its goal for FY 2014-15 at 90%.