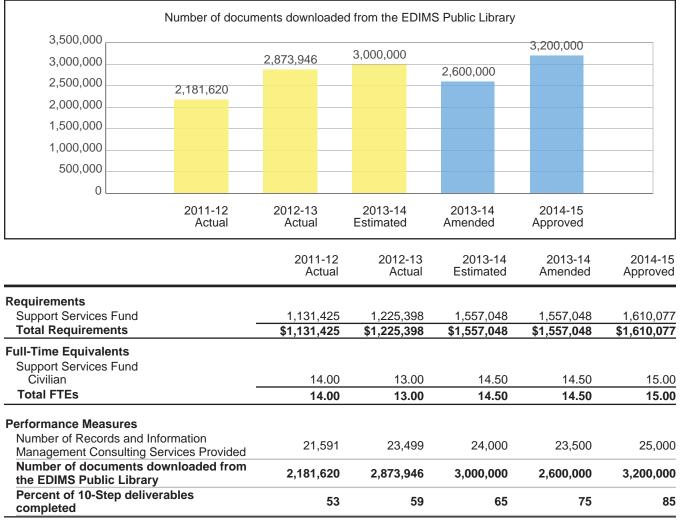

|      |          |
| research analyst and a part-time administrative assistant into a full-time                                                                                             |      |          |
| administrative specialist. The total cost of these conversions is \$105,280.                                                                                           | 1.00 | \$105.2  |

# Office of the City Clerk Budget Detail by Activity

#### Program: Austin Records and Information Management Activity: Records and Information Management Services

The purpose of the Records and Information Management Services activity is to provide comprehensive services that promote the efficient, compliant, and transparent governance and administration of the City's information resources.



#### Services

Records management consulting and training for City departments, Off-site storage and management of inactive records, Administration of systems that manage physical and digital records, Control schedule and policy administration to ensure compliance with mandated retention requirements and the preservation of the City's essential and historical records, Publishing, preserving, and providing access to information and records related to City Council, Council Committees, Boards, Commissions, and other bodies via the City's public website.

#### Contact

Bob Guz, Records & Information Management Officer, 512-974-6002

# Office of the City Clerk Budget Detail by Activity

#### **Program: Elections**

#### Activity: Elections

The purpose of the Elections activity is to provide