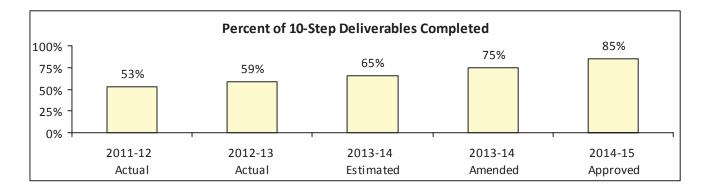

ds control schedules, preservation of vital and historical records and implementation of the Enterprise Document Imaging and Management System (EDIMS). The 10-Step Program and the Records Management Certificate program will build the skills of personnel in the departments who are charged with the responsibility of managing the City's institutional memory. The City implemented the 10-Step Program to guide Departments through a series of manageable steps in order to comply with state and local laws. The 10-Step Program has received national recognition as a best practice approach for a large organization to manage its records. The chart shows the percent of deliverables completed by City Departments, including their records control schedule, vital records list and a disaster recovery plan.



#### Elections

This budget includes \$1,185,000 for the November 2014 election including inauguration and translation services.

#### Administration

The City Clerk's Office continues to expand the Council Meeting Information Center and the Boards and Commissions Information Center to increase transparency in City government. Combined, these sites have received over 2.8 million hits in FY 2012-13. Staff continues to work on the implementation of the Board and Commission Transition Taskforce recommendations including reviewing the existing training program for improvements.

The department is converting a part-time administrative assistant into a full-time administrative specialist with a cost of \$53,247.

# Office of the City Clerk Significant Changes

### Support Services Fund

| ditu