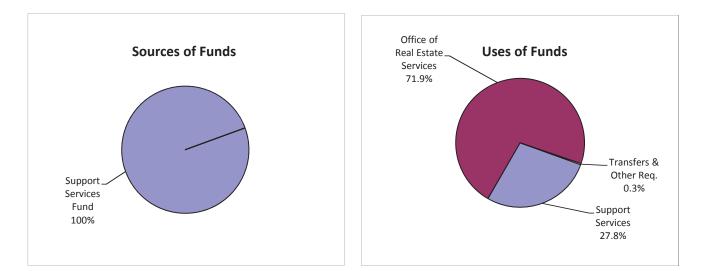

ements<br>Transfers             | 1,277<br>0  | 1,353<br>0  | 1,267<br>0  | 1,267<br>0  | 7,456<br>25,986 |
| Total                                       | \$2,972,837 | \$2,239,184 | \$2,973,120 | \$3,008,709 | \$3,786,312     |

| Austin Records and Information Management   | 14.00 | 13.00 | 14.50 | 14.50 | 15.00 |
|---------------------------------------------|-------|-------|-------|-------|-------|
| Records and Information Management Services | 14.00 | 13.00 | 14.50 | 14.50 | 15.00 |
| Support Services                            | 6.00  | 7.50  | 8.50  | 8.50  | 9.00  |
| Departmental Support Services               | 6.00  | 7.50  | 8.50  | 8.50  | 9.00  |
| Total                                       | 20.00 | 20.50 | 23.00 | 23.00 | 24.00 |



# **Office of Real Estate Services**



### **Budget Overview**

|                              | 2011-12 | 2012-13     | 2013-14     | 2013-14     | 2014-15     |
|------------------------------|---------|-------------|-------------|-------------|-------------|
|                              | Actual  | Actual      | Estimated   | Amended     | Approved    |
| Support Services Fund        |         |             |             |             |             |
| Requirements                 | \$0     | \$3,195,788 | \$3,432,142 | \$3,745,142 | \$3,915,329 |
| Full-Time Equivalents (FTEs) | 0.00    | 34.00       | 35.00       | 35.00       | 35.00       |
| Total Budget                 | \$0     | \$3,195,788 | \$3,432,142 | \$3,745,142 | \$3,915,329 |

Beginning in FY 2014-15, certain administrative and personnel cost centers have