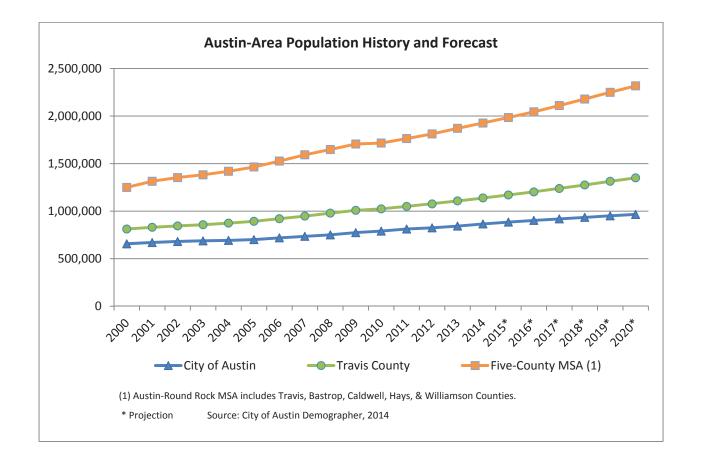

mi | c Analysis | (chained (2008) dolla | ars)      |          |



<sup>(1)</sup> Austin-Round Rock MSA includes Travis, Bastrop, Caldwell, Hays & Williamson Counties Source: Texas Labor Market Information



Hotel Occupancy in the City of Austin

### Austin MSA Median Single-Family Home Sales Price (\$000s)



Sources: Texas A&M Real Estate Research Center; TXP



### Austin MSA Single-Family Home Sales (000s)

Sources: Texas A&M Real Estate Research Center; TXP

### Austin MSA Single-Family Home Sales Volume (\$Billions)



Sources: Texas A&M Real Estate Research Center; TXP



**Austin MSA Housing Units Permitted** 

Sources: Texas A&M Real Estate Research Center; TXP



### MSA Housing Units Permitted as % of Net Population Growth

Sources: Texas A&M Real Estate Research Center; TXP



### **National and Economic Outlook**

In the wake of tepid performance over the past several years, which was further compounded by weather-related issues this past winter, national economic growth has at last shown signs of accelerating. For example, the more than eight million jobs that were lost during the recession have finally been replaced, although median household income remains depressed. Nevertheless, housing starts are picking up in many markets across the country, and measures of industrial production are also starting to improve. Meanwhile, energy prices are stable, contributing to a moderate inflation environment that has yet to reflect either rising demand or high levels of debt.

The near future promises to be stronger than the recent past, as the economic cycle begins t