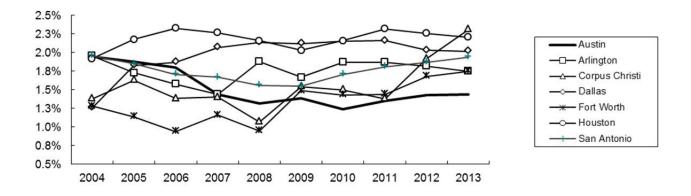

|               |
| Compensation Adjustment           | 167,878      | 78,048,214    |
| Net Revenue                       |              | 44,771,420    |
| FY 2014-15 Debt Requirement       | 28,459,620   |               |
| Less Portion Covered by PFC       | (11,897,614) |               |
| Total Debt Service Requirement    | _            | \$16,562,006  |
| Debt Service Coverage Ratio       | _            | 2.70          |

### **How Does Austin Compare?**

The following graphs compare the City of Austin to other Texas cities, using two of the City's adopted financial policies for debt management. A third comparison is also presented based on net debt per capita. The first graph compares the ratio of Austin's G.O. net debt as a percentage of assessed valuation to other Texas cities.





Source: City of Austin and Entity CAFRs - Financial Services

The following graph compares Austin's G.O. net debt per capita to other Texas cities. This statistic represents the rate of debt retirement versus debt issuance as well as growth in population.





Source: City of Austin and Entity CAFRs - Financial Services

### **Overlapping Debt**

The following graphs reflect the additional debt burden imposed by other governmental units in the area, including Travis County, Austin Independent School District, and Austin Community College.





Source: City of Austin - Financial Services

While Austinites are impacted through individual tax rates of these entities, the City of Austin does not have the authority to impose restrictions on the other jurisdictions borrowing power.



### Ov