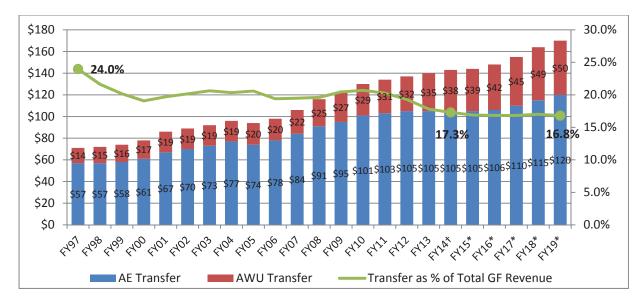

lect expenses—such as property taxes, franchise fees, and owners' return on equity—that private utilities would otherwise have

to incur. The transfer from the electric utility remains at its minimum level of \$105 million in FY 2014-15, although it is projected to begin rising in FY 2015-16 and to reach \$120 million by FY 2018-19. The transfer from the Austin Water Utility is budgeted to increase by \$0.9 million to \$38.8 million and robust growth of 6.4% is expected over the subsequent four fiscal years. Total transfers from these two utilities equal \$143.8 million in FY 2014-15 and projected to rise to a total of \$170 million by FY 2018-19. The chart on the following page displays the historical and projected combined utility transfer as a percentage of total General Fund revenue.



Building and development revenue comes from a variety of fees and charges for permits and applications, the largest subcategories being single- and multi-family residential development and commercial development. This revenue category is as strongly tied to the health of the local economy as is sales tax revenue, and it is even more volatile. As recently as FY 2009-10, building and development revenue dropped nearly 30% in a single year, a \$4.2 million decrease. City financial staff work closely with the Planning and Development Review Department to monitor applications for permits and other leading indicators of demand in order to remain highly sensitive to signs of a downturn.

The number of building permits issued by the City has declined slightly in FY 2013-14 versus the prior year.