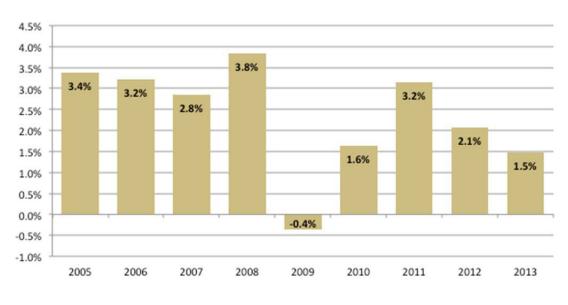

ongressional Budget Office (CBO):

"After a frustratingly slow recovery from the severe recession of 2007 to 2009, the economy will grow at a solid pace in 2014 and for the next few years . . . GDP (output adjusted to remove the effects of inflation) is expected to increase by roughly 3 percent between the fourth quarter of 2013 and the fourth quarter of 2014—the largest rise in nearly a decade.

Similar annual growth rates are projected through 2017. Nevertheless, CBO estimates that the economy will continue to have considerable unused labor and capital resources (or "slack") for the next few years."



U.S. Real (Inflation-Adjusted) Annual GDP Growth



### National Employment Growth (12-Month Change)

Sources: Bureau of Economic Analysis; TXP

Sources: Bureau of Economic Analysis; TXP



**Consumer Price Index Growth (12-Month Change)** 

Sources: Bureau of Labor Statistics; TXP

Consumer Confidence (1982 = 100)



Sources: Conference Board; TXP



### U.S. Real Annual Personal Consumption Expenditure Growth

### U.S. Real Annual Investment Growth



### **General Fund Forecast**

The General Fund collects approximately 85% of its funding from four sources: sales tax, property tax, utility transfers, and development. Financial staff rely on economic data and analysis such as that presented above in order to generate medium-term forecasts for these primary revenue sources. On the expenditure side, the City also generates medium-term forecasts to project increases necessary to fund base cost drivers such as health insurance and wage adjustments, as well as to maintain exis