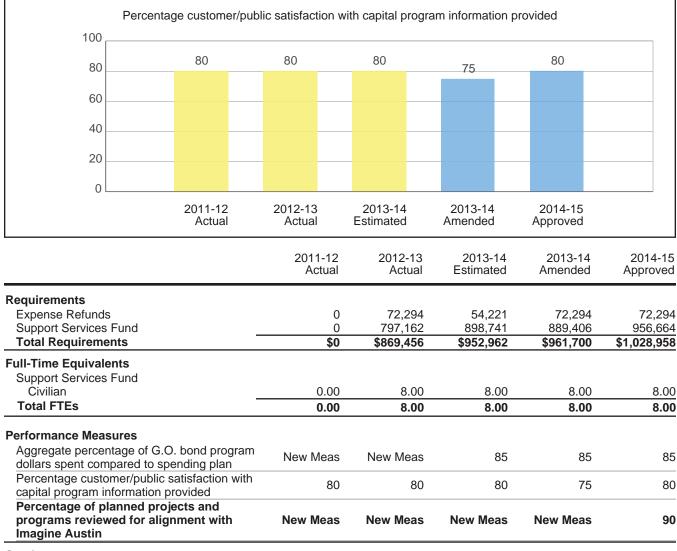

### **Key Performance Indicators**

CTM continues to focus on improving customer service for all stakeholders. The graph below shows that nearly 80% of customer stakeholders taking a satisfaction survey are satisfied with CTM's service. The goal for FY 2014-15 is 90% satisfaction. To achieve this goal, CTM is implementing the IT Infrastructure Library, a set of best practices for IT service management that aligns IT services with the needs of business.

One of the key measures for CTM's performance is the percentage of the Infrastructure Activity's Urgency 3 service desk incidents closed within 5 business days. The purpose of the Infrastructure Activity is to provide technology infrastructure for

the City of Austin systems and applications. With the additional staff added in FY 2013-14, CTM expects to be able to continue to provide fast issue resolution and has set its goal for FY 2014-15 at 90%.