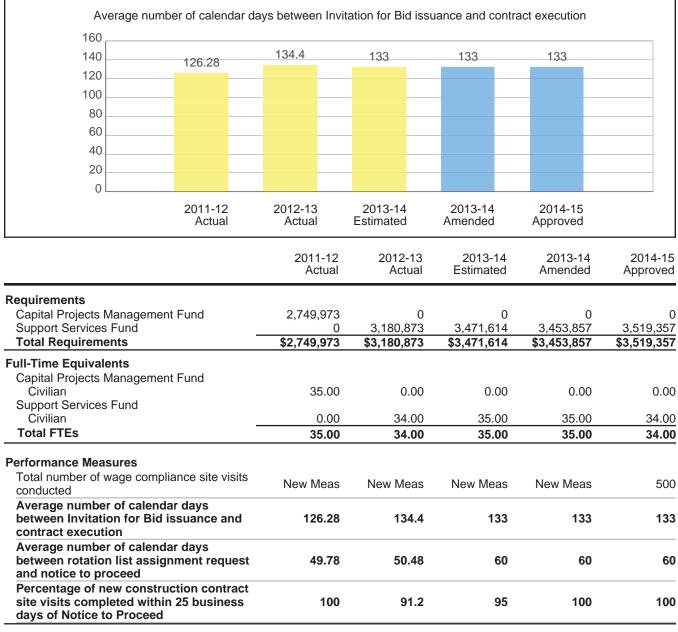

|          |
| budgeted for in aggregate at the Support Services Fund level.                        |        | \$345,38 |
| Department Cost Drivers                                                              |        |          |
| Transferring a Survey Technician position to Public Works-Capital Projects           |        |          |
| Management Fund (CPMF).                                                              | (1.00) | (\$78,06 |

### **Program: Contract Services**

### Activity: Contract Services

The purpose of the Contract Services activity is to provide capital contract and procurement services to ensure that the City of Austin and its contractors and consultants are in compliance with local, state, and federal standards, provisions, and equal opportunity regulations.



#### Services

Procuring capital project services for construction and professional services; opening and certifying bids; facilitating the evaluation of proposals; ensuring compliance with the MBE/WBE ordinance provisions and requirements; ensuring compliance with the anti-lobbying ordinance and statutory requirements; contract execution and administration; prevailing wage compliance; and rotation list management.

#### Contact

Rolando Fernandez, Assistant Director, 512-974-7749

### Program: Office of Real Estate Services

### Activity: Office of Real Estate Services

The purpose of the Office of Real Estate Services activity is to provide comprehensive real estate services to City departments so they can meet their operational needs and build their projects on time and within budget.