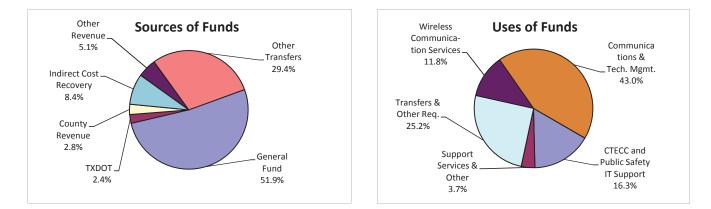

# **Budget Overview**

|                                      | 2011-12      | 2012-13      | 2013-14      | 2013-14      | 2014-15      |
|--------------------------------------|--------------|--------------|--------------|--------------|--------------|
|                                      | Actual       | Actual       | Estimated    | Amended      | Approved     |
| Communications and Technology        |              |              |              |              |              |
| Management Fund                      |              |              |              |              |              |
| Revenue                              | \$191,067    | \$217,457    | \$219,000    | \$219,000    | \$223,377    |
| Transfers In                         | \$31,883,030 | \$39,664,419 | \$43,614,183 | \$43,614,183 | \$45,289,467 |
| Requirements                         | \$33,121,557 | \$38,753,205 | \$43,829,400 | \$44,783,649 | \$48,209,780 |
| Full-Time Equivalents (FTEs)         | 209.00       | 217.00       | 221.00       | 221.00       | 221.00       |
| Combined Transportation, Emergency & |              |              |              |              |              |
| Communications Center Fund (CTECC)   |              |              |              |              |              |
| Revenue                              | \$2,736,123  | \$3,151,284  | \$3,903,158  | \$3,898,704  | \$4,793,134  |
| Transfers In                         | \$8,688,768  | \$10,180,652 | \$11,722,248 | \$11,722,248 | \$14,431,800 |
| Requirements                         | \$12,121,244 | \$13,685,419 | \$15,549,145 | \$15,549,145 | \$19,130,057 |
| Full-Time Equivalents (FTEs)         | 41.00        | 43.00        | 46.00        | 46.00        | 48.00        |
| Wireless Communication Services Fund |              |              |              |              |              |
| Revenue                              | \$5,920,541  | \$6,088,744  | \$7,826,540  | \$7,557,964  | \$9,244,665  |
| Transfers In                         | \$4,715,237  | \$3,278,818  | \$6,815,056  | \$6,815,056  | \$6,409,816  |
| Requirements                         | \$9,238,001  | \$10,492,992 | \$14,758,008 | \$14,987,967 | \$15,625,370 |
| Full-Time Equivalents (FTEs)         | 39.00        | 40.00        | 40.00        | 40.00        | 40.00        |
| Expense Refunds                      | \$819,870    | \$962,365    | \$588,711    | \$800,996    | \$961,612    |
| Total Budget                         | \$55,300,672 | \$63,893,981 | \$74,725,264 | \$76,121,757 | \$83,926,819 |

### Message from the Director

Communications and Technology Management (CTM) provides information technology services to City of Austin departments and external agencies in the Central Texas region. With 309 FTEs, CTM manages three major programs consisting of Communication and Technology Management, Wireless Communications Services Division (WCSD), and the Combined Transportation, Emergency and Communications Center (CTECC).

### **Budget Highlights**

The Communications and Technology Management (CTM) Budget for FY 2014-15 reflects requirements for its major functional areas: Communication and Technology Management; Combined Transportation, Emergency and Communications Center; and Wireless Communication Services. In addition to the fund-specific operating budget requirements noted below, each fund includes increases for employee salaries and benefits and increases in commodities such as fleet fuel and maintenance. Each fund also has significant increases in contributions to the capital budget for replacement of critical infrastructure.