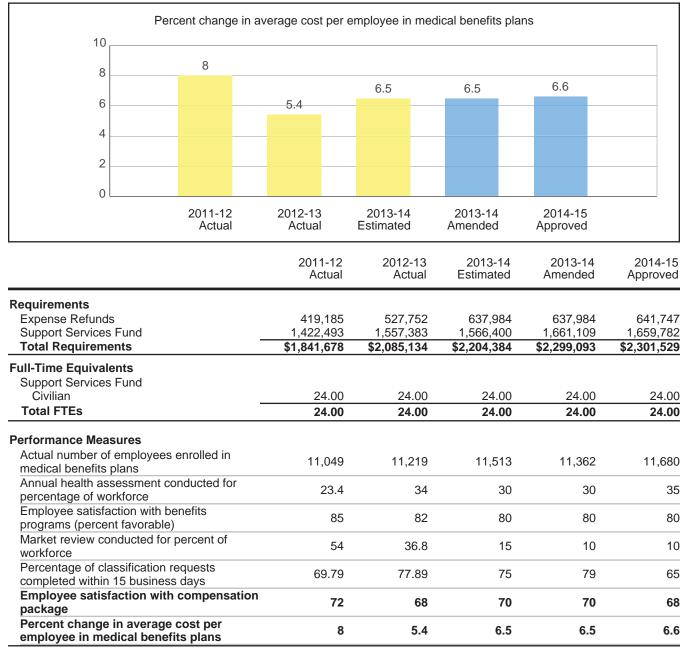

sk Management

The purpose of the Risk Management activity is to provide risk management and insurance services for City management so they can protect the City's assets.



#### Services

Safety Program Oversight; Employee Drug and Alcohol Testing; Pre-employment Drug Testing; Insurance Administration; Insurance Information & Referral; Program Design and Administration; Construction Site Safety Inspections; Workers' Compensation; Safety Training; Salary Continuation; Return to Work

#### Contact

Tommy Tucker, Assistant Director, 512-974-3220

### Program: Human Resources Management Services

### Activity: Total Rewards

The purpose of the Total Rewards activity is to provide a market sensitive pay and benefits package for City management to attract, retain and motivate human resources.



#### Services

Benefits Design and Administration, Benefits Customer Services, Provider Network Administration, and Benefits Package; Classification Studies, Salary Surveys, Pay Plan Development and Maintenance, and Compensation Consulting.

#### Contact

Tommy Tucker, Assistant Director, 512-974-3220

### Program: Human Resources Management Services

### Activity: Workforce Planning and Support

The purpose of the Workforce and Planning Support activity is to provide human resources services and information to City management and employees so they can achieve their business objectives.



#### Services

Employee records; Citywide personnel database management; Citywide personnel and budget reports; Application Processing; Job Posting System; Records Management; Criminal Background Inves