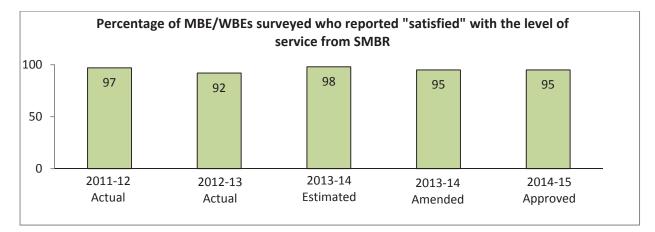

goals in construction, professional services, commodities and non-professional services.

Within the MBE/WBE Procurement Program, SMBR also conducts outreach efforts aimed at both certified and not-yet-certified minority-owned and women-owned businesses. Certified vendors benefit from the outreach efforts by staying informed of changes in policies or procedures that could affect them. Outreach efforts also encourage vendors to keep their certification current and up to date. Vendors that are not currently certified have the opportunity to learn what the program has to offer and how they can benefit from being a certified MBE, WBE or DBE with the City of Austin. To assist with outreach efforts regarding certification and compliance, SMBR contracts with three minority trade associations.





MBE/WBE vendors who attend monthly workshops or any event hosted by SMBR are invited to participate in a customer satisfaction survey. Surveys are administered at least once a month, depending on available events. Results are used to determine vendor level of satisfaction and guide changes to future programming and services, as necessary. The data shows that SMBR is highly successful according to the vendors.

The MBE/WBE Certification Activity is responsible for ensuring firms that meet the eligibility criteria are certified as an MBE, WBE or DBE. Only those businesses determined to be owned and controlled by minorities, women, or those who are socially and economically disadvantaged are certified. Through excellent customer service and quality processes and procedures, SMBR continues t