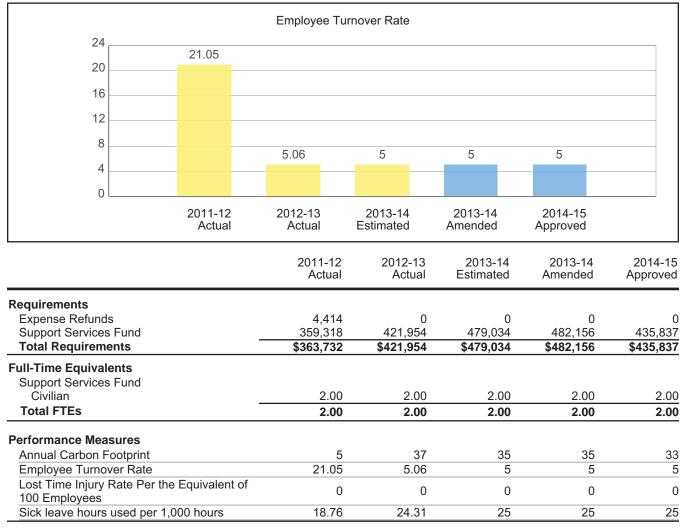

Fleet Services is responsible for the acquisition, maintenance, fueling and disposal of vehicles and other related equipment utilized by the City and the department's goal is to have the maximum amount of vehicles and equipment available to customers in order to minimize down time for department operations. Minimal down time is also a factor in determining the size of fleet required to maintain operations. Fleet's goal for FY 2014-15 is 93% availability and the estimate for FY 2013-14 is 91.3%.

The variety and complexity of Fleet's vehicles require specialized training and skills for repair and operations. In prior years, Fleet had incurred the loss of experienced technicians, which had a negative impact on this measurement. In FY 2013-14, additional progress was made in the hiring of qualified technicians. Fleet continues to explore recruitment opportunities to enhance and expand the skilled workforce. New incentive and tool allowances added to the FY 2014-15 Budget will facilitate the sustained improvement of this metric, as new technicians are hired and trained, and as they become more experienced. Fleet will continue to place an emphasis on training to reduce the number of vehicles that must be sent outside Fleet Services for repairs and to decrease vehicle down time.