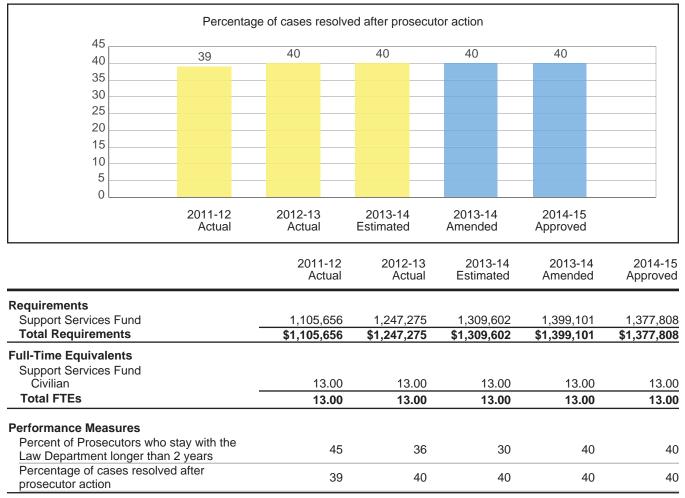

d to    |      |          |
| fully fund the additional \$750 in wages added mid-year in FY 2013-14, as well as an |      |          |
| 8% increase in City contributions for health insurance.                              |      | \$399,45 |
| Beginning in FY 2014-15, certain administrative and personnel cost centers have      |      |          |
| been allocated to individual departments. In prior years, these expenditures were    |      |          |
| budgeted for in aggregate at the Support Services Fund level.                        |      | \$488.21 |

### Program: Advocacy and Dispute Resolution

### Activity: Criminal Prosecution

The objective of the Criminal Prosecution activity is to criminally prosecute individuals who violate laws of the State of Texas and the City of Austin.



Services

Trial preparation; plea bargains; trials; appeals; witness training (APD, AISD, Code Compliance); code compliance mediation and prosecution; ordinance review and legal risk mitigation trainings.

#### Contact

Bianca Bentzin, Division Chief, 512-974-4804

# Program: Advocacy and Dispute Resolution Activity: General Litigation / Affirmative Litigation

The objective of the General Litigation/Affirmative Litigation activity is to provide legal advice, consultation, training, and client representation to the City of Austin to avoid or limit liability. The objective of the Affirmative Litigation portion of this activity is to represent the City of Austin as plaintiff on a wide range of issues that affect the health, safety, and quality of life of its citizens. Cases may include bre