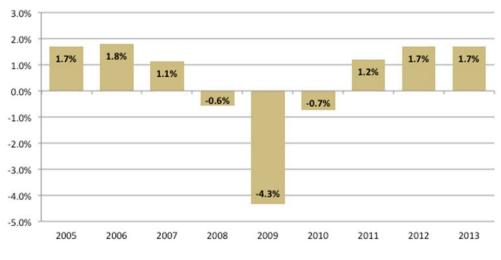

lightly in recent months.

Looking forward, the expectation is that relative prosperity will be the norm for some time. According to the Congressional Budget Office (CBO):

"After a frustratingly slow recovery from the severe recession of 2007 to 2009, the economy will grow at a solid pace in 2014 and for the next few years . . . GDP (output adjusted to remove the effects of inflation) is expected to increase by roughly 3 percent between the fourth quarter of 2013 and the fourth quarter of 2014—the largest rise in nearly a decade.

Similar annual growth rates are projected through 2017. Nevertheless, CBO estimates that the economy will continue to have considerable unused labor and capital resources (or "slack") for the next few years."



U.S. Real (Inflation-Adjusted) Annual GDP Growth



### National Employment Growth (12-Month Change)

Sources: Bureau of Economic Analysis; TXP

Sources: Bureau of Economic Analysis; TXP



**Consumer Price Index Growth (12-Month Change)** 

Sources: Bureau of Labor Statistics; TXP

Consumer Confidence (1982 = 100)



Sources: Conference Board; TXP



### U.S. Real Annual Personal Consumption Expenditure Growth

### U.S. Real Annual Investment Growth



### **General Fund Forecast**

The General Fund collects approximately 85% of its funding from four sources: sales tax, property tax, utility transfers, and development. Financial staff rely on economic data and analysis such as that presented above in order to generate medium-term forecasts for these primary revenue sources. On the expenditure side, the City also generates medium-term for