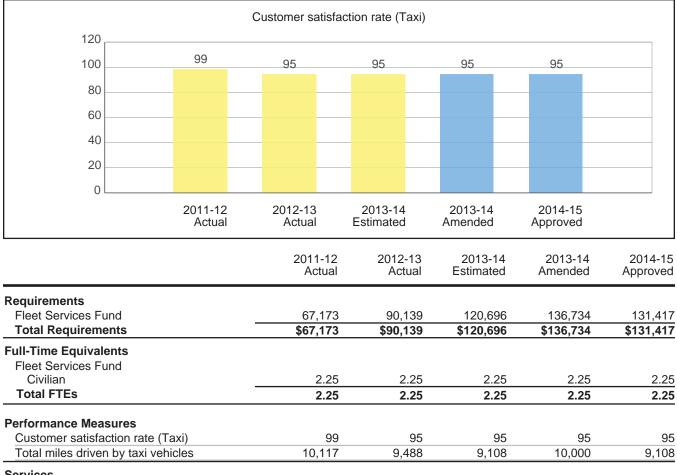

### Activity: Taxi

The purpose of the Taxi activity is to provide dispatch, parking support, taxi and other support services.

### Services

Taxi service; City Hall support services.