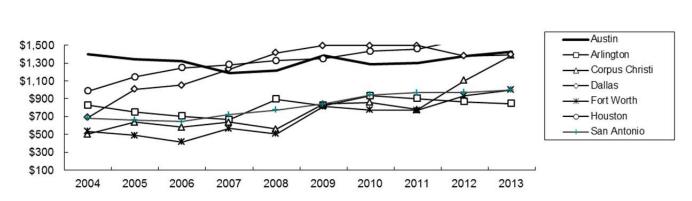

| (11,897,614) |               |
| Total Debt Service Requirement    | _            | \$16,562,006  |
| Debt Service Coverage Ratio       | _            | 2.70          |

### **How Does Austin Compare?**

The following graphs compare the City of Austin to other Texas cities, using two of the City's adopted financial policies for debt management. A third comparison is also presented based on net debt per capita. The first graph compares the ratio of Austin's G.O. net debt as a percentage of assessed valuation to other Texas cities.





Source: City of Austin and Entity CAFRs - Financial Services

The following graph compares Austin's G.O. net debt per capita to other Texas cities. This statistic represents the rate of debt retirement versus debt issuance as well as growth in population.





Source: City of Austin and Entity CAFRs - Financial Services

### **Overlapping Debt**

The following graphs reflect the additional debt burden imposed by other governmental units in the area, including Travis County, Austin Independent School District, and Austin Community College.





Source: City of Austin - Financial Services

While Austinites are impacted through individual tax rates of these entities, the City of Austin does not have the authority to impose restrictions on the other jurisdictions borrowing power.



### Overlapping G.O. Net Debt Per Capita

Source: City of Austin – Financial Services

#### Conclusion

Because of the implementation and adherence to its debt management financial policies, Austin has been able to retain its excellent bond ratings even during period