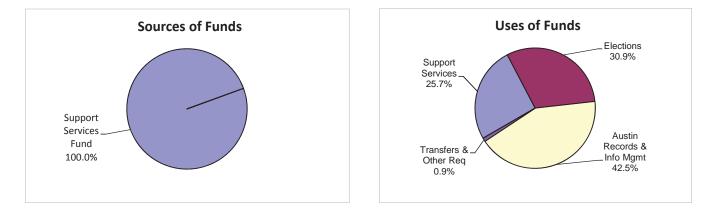

### **Budget Highlights**

The Fleet Services Department provides a full range of fleet services to City departments in support of their missions serving the citizens of Austin. Fleet manages an internal service fund budget of \$51.5 million and 205 full-time equivalents (FTEs). The Service Centers comprises the largest share of Fleet's operating budget at 46%, followed by Vehicle Support Services at 41% and Support Service, Transfers, and Other Requirements at 13%.