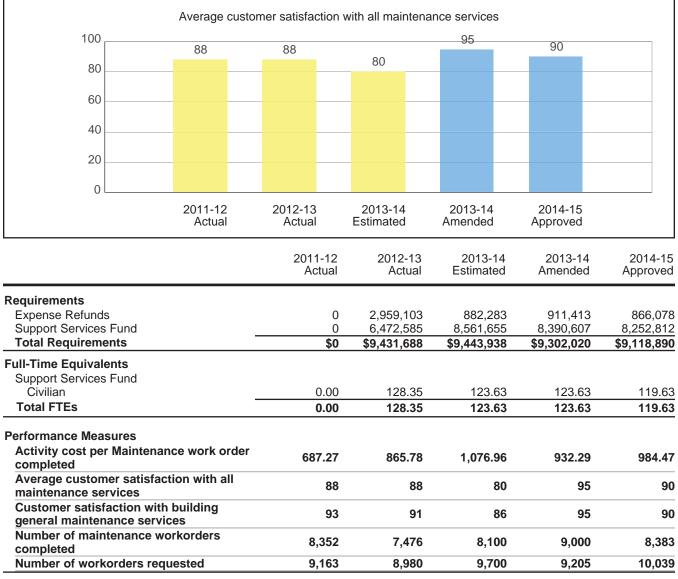

### **Key Performance Indicators**

CTM continues to focus on improving customer service for all stakeholders. The graph below shows that nearly 80% of customer stakeholders taking a satisfaction survey are satisfied with CTM's service. The goal for FY 2014-15 is 90% satisfaction. To achieve this goal, CTM is implementing the IT Infrastructure Library, a set of best practices for IT service management that aligns IT services with the needs of business.