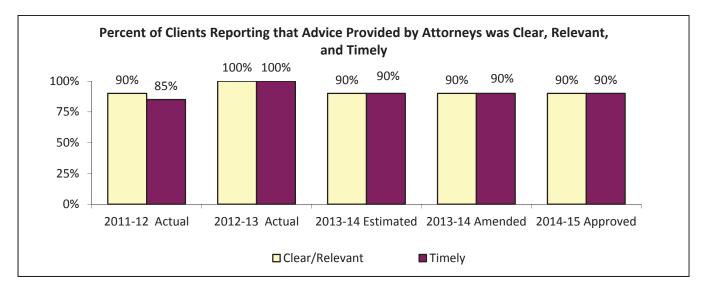

## Building Services Mission and Goals for 2015

#### Mission

The mission of the Building Services Department (BSD) is to provide reliable, efficient and sustainable City facilities so that departments can accomplish their missions.