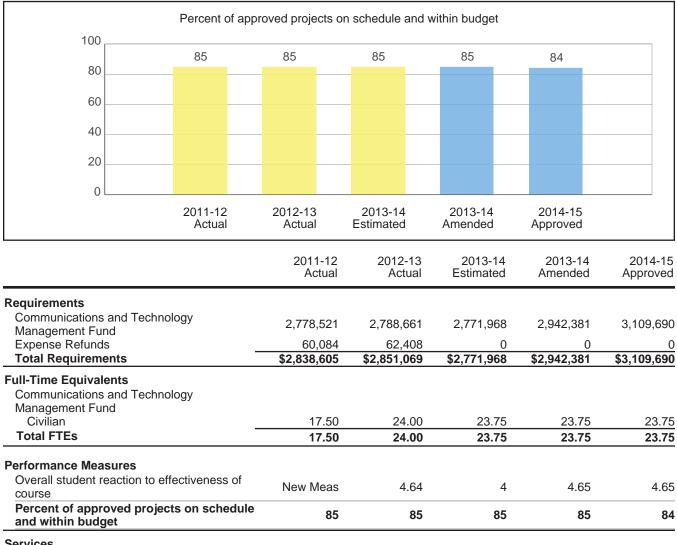

### **Key Performance Indicators**

CTM continues to focus on improving customer service for all stakeholders. The graph below shows that nearly 80% of customer stakeholders taking a satisfaction survey are satisfied with CTM's service. The goal for FY 2014-15 is 90% satisfaction. To achieve this goal, CTM is implementing the IT Infrastructure Library, a set of best practices for IT service management that aligns IT services with the needs of business.

One of the key measures for CTM's performance is the percentage of the Infrastructure Activity's Urgency 3 service desk incidents closed within 5 business days. The purpose of the Infrastructure Activity is to provide technology infrastructure for

the City of Austin systems and applications. With the additional staff added in FY 2013-14, CTM expects to be able to continue to provide fast issue resolution and has set its goal for FY 2014-15 at 90%.