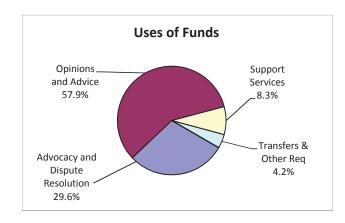

## Building Services Mission and Goals for 2015

#### Mission

The mission of the Building Services Department (BSD) is to provide reliable, efficient and sustainable City facilities so that departments can accomplish their missions.