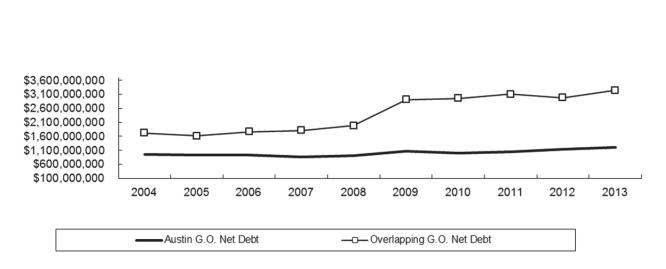

the City's adopted financial policies for debt management. A third comparison is also presented based on net debt per capita. The first graph compares the ratio of Austin's G.O. net debt as a percentage of assessed valuation to other Texas cities.





Source: City of Austin and Entity CAFRs - Financial Services

The following graph compares Austin's G.O. net debt per capita to other Texas cities. This statistic represents the rate of debt retirement versus debt issuance as well as growth in population.





Source: City of Austin and Entity CAFRs - Financial Services

### **Overlapping Debt**

The following graphs reflect the additional debt burden imposed by other governmental units in the area, including Travis County, Austin Independent School District, and Austin Community College.





Source: City of Austin - Financial Services

While Austinites are impacted through individual tax rates of these entities, the City of Austin does not have the authority to impose restrictions on the other jurisdictions borrowing power.



### Overlapping G.O. Net Debt Per Capita

Source: City of Austin – Financial Services

#### Conclusion

Because of the implementation and adherence to its debt management financial policies, Austin has been able to retain its excellent bond ratings even during periods of economic stress. As a consequence, the City will continue to receive competitive interest rates when entering the bond market.



Bond Indebtedness

# General Obligation Debt Service Fund

#### **Purpose and Nature of Fund**

The General Obligation Debt Service Fund pays the principa