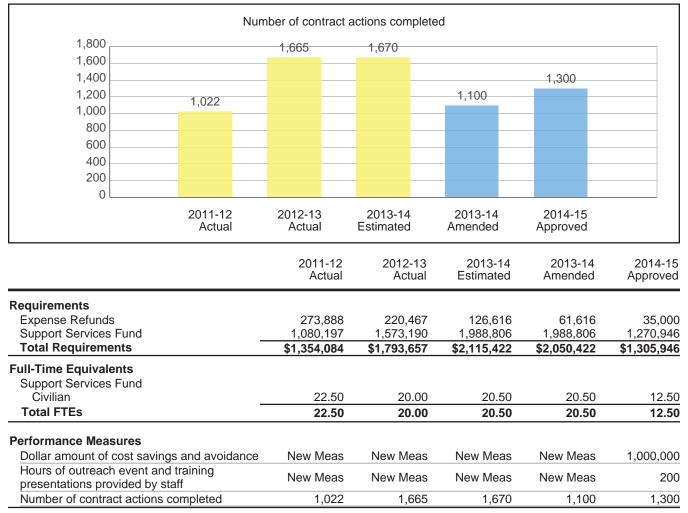

ity departments so that departments pay their employees accurately.



Services

Schedules, reviews, and runs Citywide payrolls; withholds, remits, and reports employment taxes, court-ordered deductions, and other employee deductions; prepares and files biweekly, quarterly, and annual tax information returns (Form 941 and Form W-2); provides payroll data, database backup and recovery, and automation support to City departments and management; provides support to the Budget process.

#### Contact

Diana Thomas, Controller, 512-974-1166

## Program: Purchasing Office

### Activity: Contract Services

The purpose of the Contract Services activity is to provide support to departments so that the City has the resources available to accomplish its mission in a timely and cost-effective manner.



Services

Centralized Citywide contract services; Citywide procurement support services; setting up general contracts for all departments to use; Citywide contract monitoring support; Citywide asset management of new and surplus IT equipment; disposal of other assets.

#### Contact

Mike Benson, Chief Administrative Officer, 512-974-2032

### Program: Purchasing Office

### Activity: Procurement

The purpose of the Procurement activity is to provide purchasing management and support to departments and suppliers so that the City has the resources available to accomplish its mission in a timely and cost-effective manner.



#### Services

Centralized Citywide buying; Austin Energy buying; RCA process management; management of bid protests; Citywide procurement support services including bu