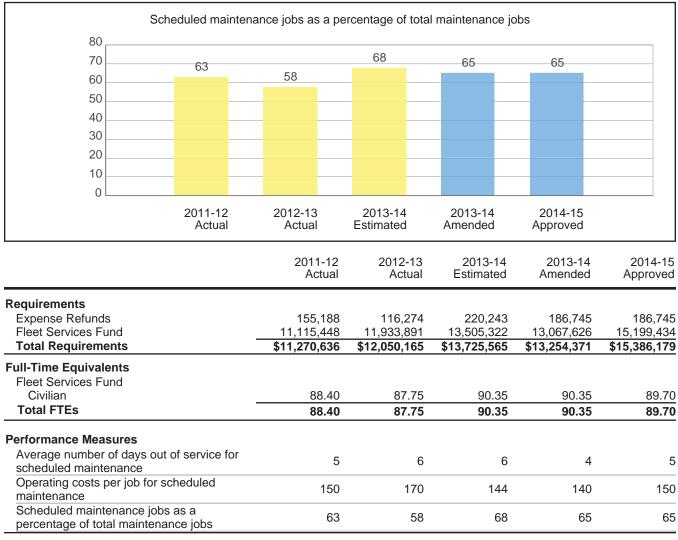

### Service Center Programs

The Service Center Program includes the following activities: Preventive Maintenance, Scheduled Maintenance, and Unscheduled Maintenance. Total requirements for the Service Center Program in FY 2014-15 are \$23.6 million, an increase of 17% from FY 2013-14. Fleet continues to experience rising costs directly tied to the maintenance of City vehicles and consistent growth in the fleet. This rise in costs is proportionate with the growth of the City and the cost of parts and labor, which has also risen faster than the general Consumer Price Index (CPI). Vehicle repair costs increased by 10% in 2012,

following a multi-year trend of decreasing costs. In response to these market drivers, Fleet Services has added \$2.0 million for parts and \$1.7 million for commercial repair services to the FY 2014-15 Budget.