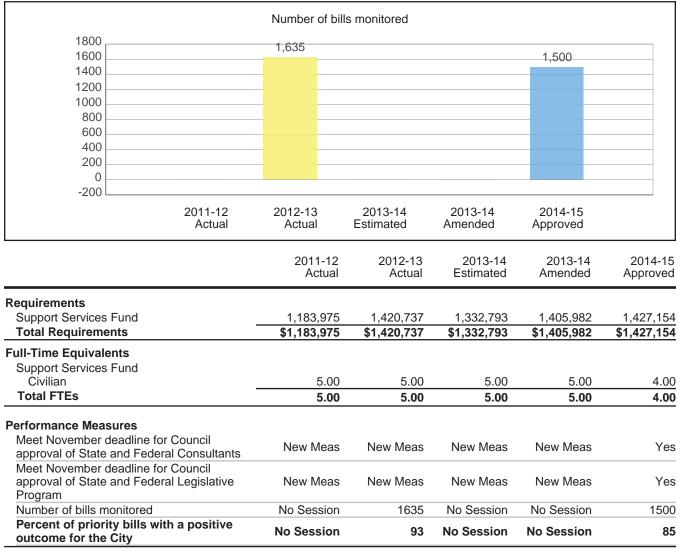

| FTEs | D   |
|-------------------------------------------------------------------------------------|------|-----|
| Citywide Cost Drivers                                                               |      |     |
| Additional funding to cover the cost of a 3.5% wage increase in FY 2014-15 and to   | 0    |     |
| fully fund the additional \$750 in wages added mid-year in FY 2013-14, as well as a | an   |     |
| 8% increase in City contributions for health insurance.                             |      | \$2 |

## Government Relations Budget Detail by Activity

## Program: Government Relations

### Activity: Government Relations

The purpose of the Government Relations activity is to promote the City's interests at the state and federal levels.



#### Services

Meetings with legislators, Council, management, lobby team, legislative committees, departments, regional groups, other governmental entities, citizen groups and caucuses.

#### Contact

John Hrncir, Director, 512-974-2285

## Government Relations Budget Detail by Activity

### Program: Transfers and Other Requirements

### Activity: All Activities

The purpose of the Transfers & Other Requirements program is to account for transfers and other departmental requirements at the fund or agency level.

|                                                             | Graph Not Applicable |                   |                      |                    |                         |
|-------------------------------------------------------------|----------------------|----------------