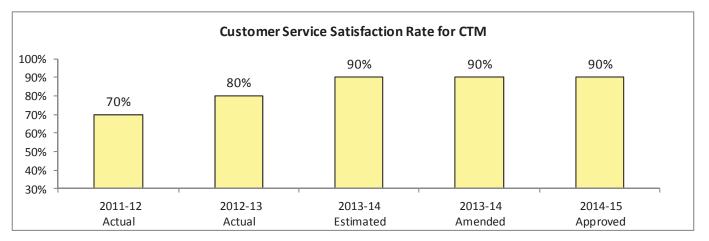

### **Key Performance Indicators**

CTM continues to focus on improving customer service for all stakeholders. The graph below shows that nearly 80% of customer stakeholders taking a satisfaction survey are satisfied with CTM's service. The goal for FY 2014-15 is 90% satisfaction. To achieve this goal, CTM is implementing the IT Infrastructure Library, a set of best practices for IT service management that aligns IT services with the needs of business.