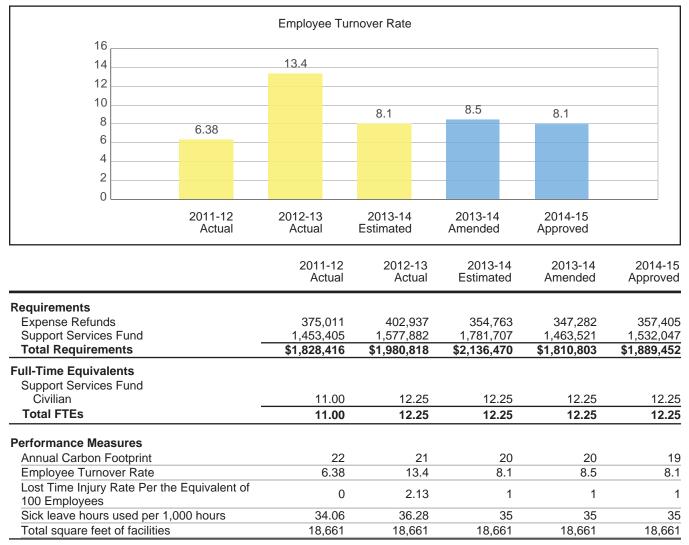

## Building Services Mission and Goals for 2015

#### Mission

The mission of the Building Services Department (BSD) is to provide reliable, efficient and sustainable City facilities so that departments can accomplish their missions.

#### Goals

Improving communication with customers:

- Provide safe, attractive and efficiently managed facilities that achieve an annual customer satisfaction rating of 90%.
- Process more than 8,300 general maintenence work orders.