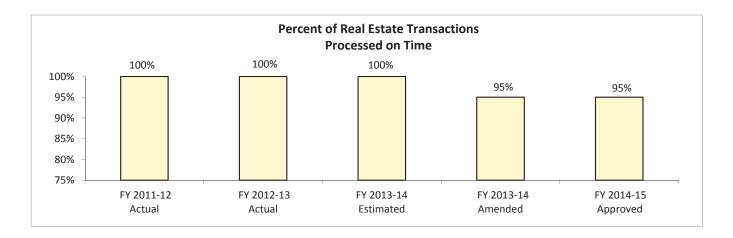

### **Key Performance Indicators**

CTM continues to focus on improving customer service for all stakeholders. The graph below shows that nearly 80% of customer stakeholders taking a satisfaction survey are satisfied with CTM's service. The goal for FY 2014-15 is 90% satisfaction. To achieve this goal, CTM is implementing the IT Infrastructure Library, a set of best practices for IT service management that aligns IT services with the needs of business.

One of the key measures for CTM's performance is the percentage of the Infrastructure Activity's Urgency 3 service desk incidents closed within 5 business days. The purpose of the Infrastructure Activity is to provide technology infrastructure for

the City of Austin systems and applications. With the additional staff added in FY 2013-14, CTM expects to be able to continue to provide fast issue resolution and has set its goal for FY 2014-15 at 90%.