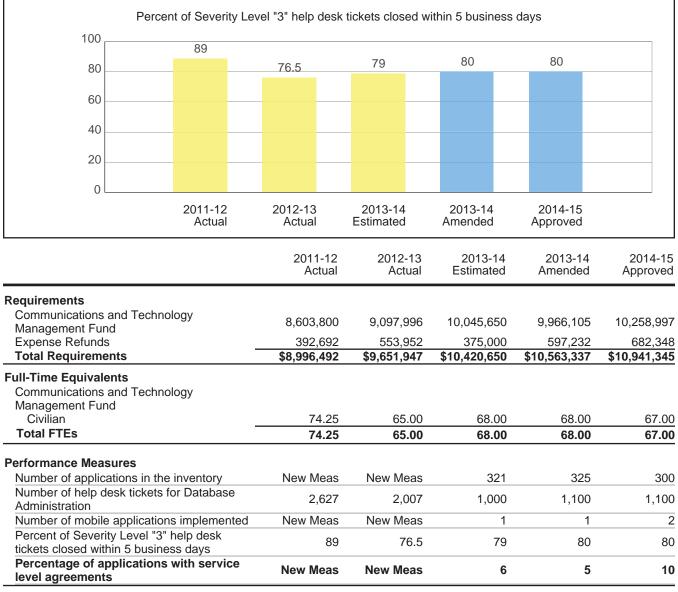

### Goals

Provide a higher level of customer service

- Maintain overall customer service rating at 90% or better.
- Successfully close 85% of Level 3 Helpdesk tickets in 5 days.

Promote effective utilization of IT resources

- Successfully negotiate one Public Private Partnership or Shared Services agreement annually.
- Execute one vendor agreement that supports technology standards.
- Reduce the number of supported applications in the inventory by 10.
- Increase the number of Service Level Agreements for critical applications by 5%.

### **Key Performance Indicators**

CTM continues to focus on improving customer service for all stakeholders. The graph below shows that nearly 80% of customer stakeholders taking a satisfaction survey are satisfied with CTM's service. The goal for FY 2014-15 is 90% satisfaction. To achieve this goal, CTM is implementing the IT Infrastructure Library, a set of best practices for IT service management that aligns IT services with the needs of business.

One of the key measures for CTM's performance is the percentage of the Infrastructure Activity's Urgency 3 service desk incidents closed within 5 business days. The purpose of the Infrastructure Activity is to provide technology infrastructure for

the City of Austin systems and applications. With the additional staff added in FY 2013-14, CTM expects to be able to continue to provide fast issue resolution and has set its goal for FY 2014-15 at 90%.