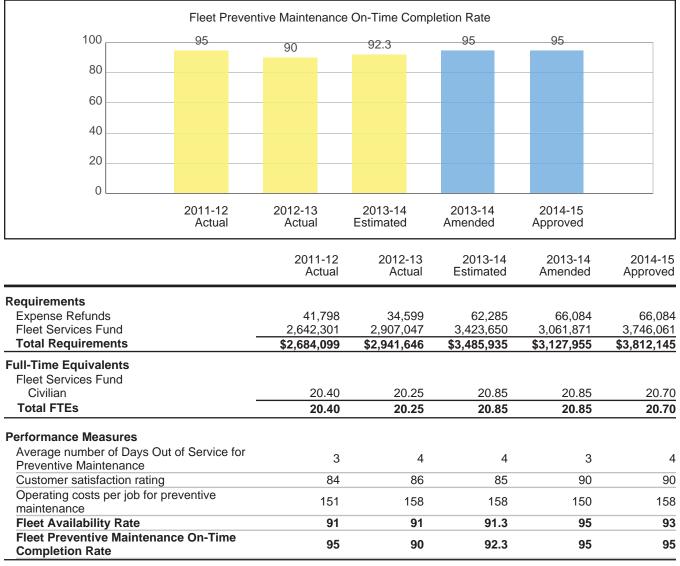

### Goals

Fleet Services will strive to keep 93% of all City vehicles operational and available at all times.

Fleet Services will strive to achieve and maintain a 95% or higher on-time completion rate for preventive maintenance on City vehicles.

Fleet Services is responsible for the acquisition, maintenance, fueling and disposal of vehicles and other related equipment utilized by the City and the department's goal is to have the maximum amount of vehicles and equipment available to customers in order to minimize down time for department operations. Minimal down time is also a factor in determining the size of fleet required to maintain operations. Fleet's goal for FY 2014-15 is 93% availability and the estimate for FY 2013-14 is 91.3%.

The variety and complexity of Fleet's vehicles require specialized training and skills for repair and operations. In prior years, Fleet had incurred the loss of experienced technicians, which had a negative impact on this measurement. In FY 2013-14, additional progress was made in the hiring of qualified technicians. Fleet continues to explore recruitment opportunities to enhance and expand the skilled workforce. New incentive and tool allowances added to the FY 2014-15 Budget will facilitate the sustained improvement of this metric, as new technicians are hired and trained, and as they become more experienced. Fleet will continue to place an emphasis on training to reduce the number of vehicles that must be sent outside Fleet Services for repairs and to decrease vehicle down time.