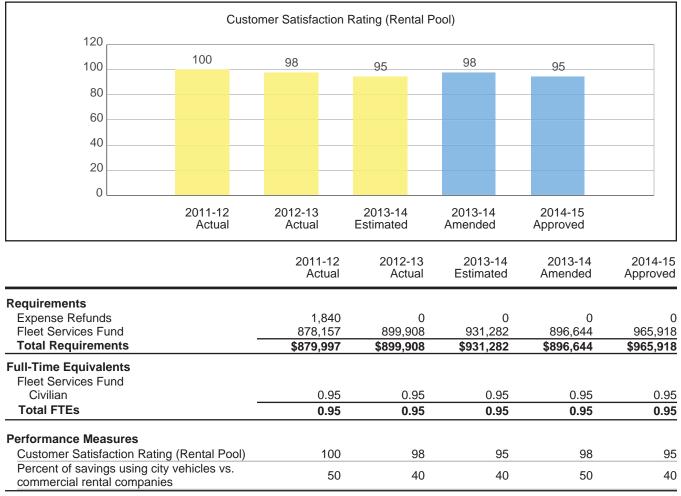

### Activity: Rental Pool

The purpose of the Rental Pool activity is to provide rental units to City customers so that they can do their jobs without having to acquire units of their own.

#### Services

Rental/leased unit scheduling; rental/leased unit preparation; rental/leased unit issuing; rental/leased unit accounting.