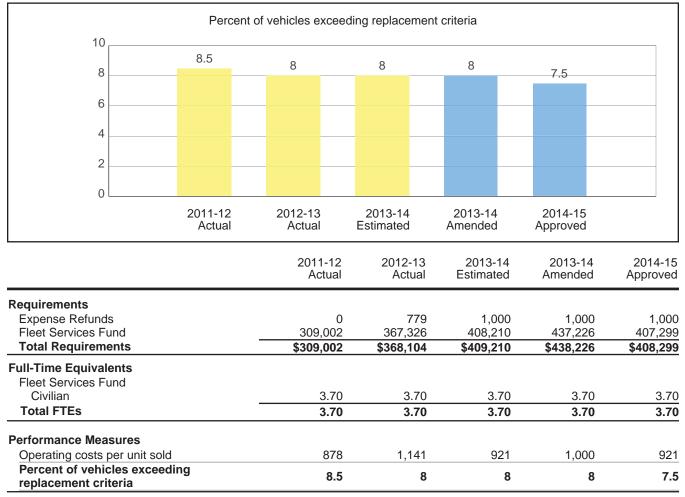

### **Other Funds**

The Vehicle Acquisition fund is utilized to fund the replacement of General Fund and Support Services Fund vehicles. Throughout the year, vehicles are inspected and rated for replacement. The vehicles rated for replacement and their replacement costs are reviewed during budget development. This Fund typically replaces public safety response units, including ambulance, fire trucks, and police patrol sedans, as well as some vehicles for other departments. In FY 2014-15, \$14.9 million is being allocated to allow Fleet to replace these older worn vehicles, thereby lowering maintenance costs and reducing the percentage of vehicles exceeding replacement criteria.

#### Activity: Vehicle Life Cycle Management

The purpose of the Vehicle Life Cycle Management activity is to efficiently and economically purchase and prepare new vehicles and to repair vehicles damaged in accidents so that the City employees who need these vehicles can continue to perform their jobs.