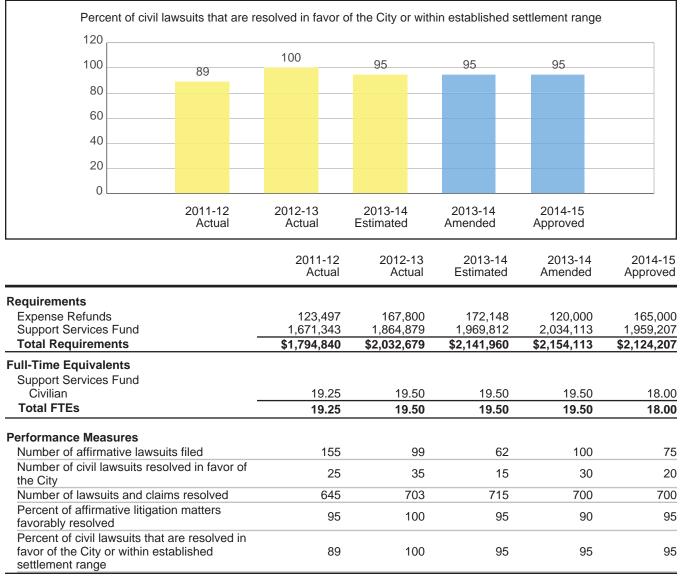

sk mitigation trainings.

#### Contact

Bianca Bentzin, Division Chief, 512-974-4804

# Program: Advocacy and Dispute Resolution Activity: General Litigation / Affirmative Litigation

The objective of the General Litigation/Affirmative Litigation activity is to provide legal advice, consultation, training, and client representation to the City of Austin to avoid or limit liability. The objective of the Affirmative Litigation portion of this activity is to represent the City of Austin as plaintiff on a wide range of issues that affect the health, safety, and quality of life of its citizens. Cases may include breach of contract claims, damage to City property, hotel occupancy tax matters, zoning and building code violations, commercial disputes, public nuisances, and environmental matters.



#### Services

Trial preparation; trials; appeals; mediation; administrative proceedings; claims adjustment and legal risk mitigation trainings.

#### Contact

Meghan Riley, Division Chief, 512-974-2268

### Program: Opinions and Advice

#### Activity: Ethics and Compliance

The objective of the Ethics and Compliance activity is to focus on issues of open government and ethics. The Activity conducts research and provides training, guidance and advice to City of Austin elected officials and staff. The Activity ensures that all City officials and staff are cognizant of federal, state and local laws regarding open government.



#### Services

Research; training; guidance; advising; and legal risk mitigation trainings.

#### Contact

Karen Kennard, City Attorney, 512-974-2268

### Program: