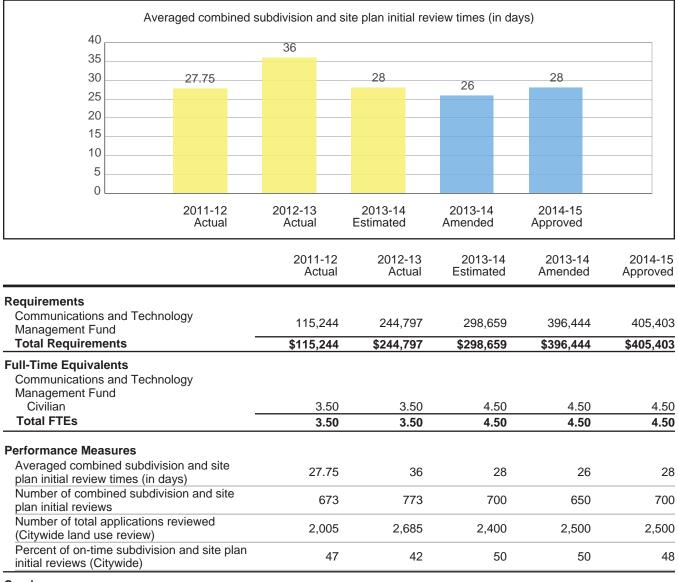

### Program: One Stop Shop

Activity: Inspection, Review, and Support

The purpose of Inspection, Review, and Support is to provide development services and assistance to the Citywide, consolidated One Stop Shop so that the community can have an efficient and effective development process.

### Services

Geographic Information Systems mapping and addressing