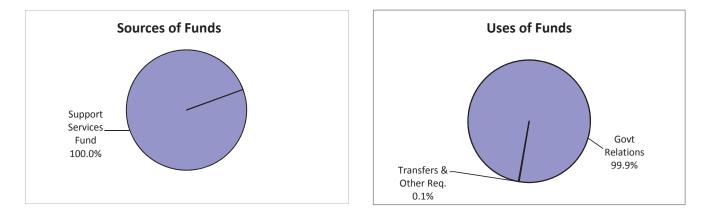

| \$0                  | \$0                  | \$0                 | \$0                 |
| TARA                                              | 250,271              | 0                    | 0                    | 0                   | 0                   |
| Treasury Office                                   | \$746,618            | \$868,267            | \$1,071,643          | \$1,071,643         | \$1,048,646         |
| Cash and Investment Management<br>Debt Management | 318,870<br>427,747   | 411,062<br>457,205   | 514,035<br>557,608   | 514,035<br>557,608  | 519,822<br>528,824  |
| Total                                             | \$8,407,618          | \$4,899,887          | \$5,219,417          | \$5,194,313         | \$5,254,944         |

# **Government Relations**



## **Budget** Overview

|                              | 2011-12     | 2012-13     | 2013-14     | 2013-14     | 2014-15     |
|------------------------------|-------------|-------------|-------------|-------------|-------------|
|                              | Actual      | Actual      | Estimated   | Amended     | Approved    |
| Support Services Fund        |             |             |             |             |             |
| Requirements                 | \$1,183,975 | \$1,420,737 | \$1,332,793 | \$1,405,982 | \$1,429,073 |
| Full-Time Equivalents (FTEs) | 5.00        | 5.00        | 5.00        | 5.00        | 4.00        |
| Total Budget                 | \$1,183,975 | \$1,420,737 | \$1,332,793 | \$1,405,982 | \$1,429,073 |

## Government Relations Organization by Program and