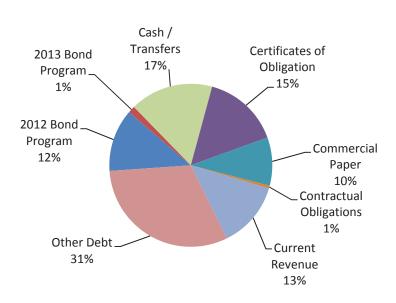

-15 CIP appropriations total \$731.5 million. The total CIP spending plan for FY 2014-15 is \$810.8 million. The following graphs illustrate a five-year history of Capital Budget appropriations and spending and the various funding sources for FY 2014-15 new appropriations. The increase in appropriations between FY 2013-14 and FY 2014-15 is due to the implementation of the 2012 and 2013 Bond Programs as well as projects associated with Austin Energy and the Aviation Department. The size and nature of the Austin Energy and the Aviation Department projects are very significant and account for \$408.8 million, or 55.9%, of total new capital appropriations. For more detail about the planned spending for each department, please see the associated Appropriation and Spending Plan Detail pages.





# FY 2014-15 New Appropriations by Funding Source (\$731.5M)

### **Bond Program Update**

The City currently has four active major bond programs, including 2006, 2010, 2012, and 2013. When a bond program is approved by the voters, the full authorized amount is not appropriated all at once. Instead, it is appropriated in installments in accordance with the prioritization, coordination, and timing of projects over the life of the bond program.



Rendering of the New Central Library

The 2006 Bond Program was approved by the voters on November 7, 2006 and includes seven propositions for a total of \$567.4 million in authorization. Proposition one authorized \$103.1 million in funding for various transportation projects, such as street reconstruction, bicycle and pedestrian infrastructure,