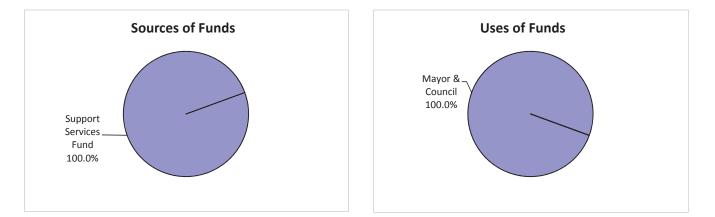

### **Support Services**

Departmental Support Services

### Program: Support Services

### Activity: Departmental Support Services

The purpose of the Departmental Support Services activity is to provide administrative and managerial support to the department so that it can provide more effective services to customer departments.

### Services

Office of the Director, financial monitoring, budgeting, accounting, human resources, facility expenses, IT support, public information, vehicle and equipment maintenance, safety, customer service, inventory control, audit/internal review, contract management

### Contact

Peggy MacCallum, Chief Financial Manager, 512-974-1661