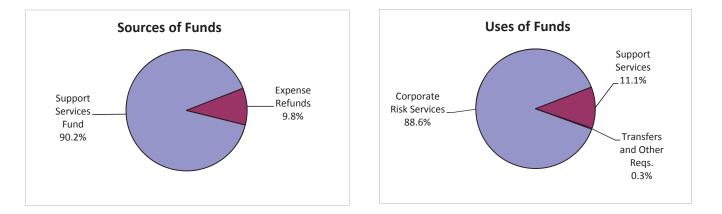

39.00

40.00

40.00

40.00

40.00

| Expense Refunds                          | 2011-12   | 2012-13   | 2013-14   | 2013-14   | 2014-15   |
|------------------------------------------|-----------|-----------|-----------|-----------|-----------|
|                                          | Actual    | Actual    | Estimated | Amended   | Approved  |
| Requirements                             |           |           |           |           |           |
| Communications and Technology Management | \$647,717 | \$811,301 | \$576,764 | \$798,996 | \$956,612 |
| Applications                             | 392,692   | 553,952   | 375,000   | 597,232   | 682,348   |
| Infrastructure                           | 194,941   | 194,941   | 201,764   | 201,764   | 274,264   |
| Strategy & Planning                      | 60,084    | 62,408    | 0         | 0         | 0         |
| CTECC and Public Safety IT Support       | \$171,063 | \$152,374 | \$11,947  | \$2,000   | \$5,000   |
| CTECC Infrastructure & Public Safety     | 171,063   | 152,374   | 11,947    | 2,000     | 5,000     |
| Support Services                         | \$1,057   | (\$1,310) | \$0       | \$0       | \$0       |
| Departmental Support Services            | 1,057     | (1,310)   | 0         | 0         | 0         |
| Transfers and Other Requirements         | \$34      | \$0       | \$0       | \$0       | \$0       |
| Other Requirements                       | 34        | 0         | 0         | 0         | 0         |
| Total                                    | \$819,870 | \$962,365 | \$588,711 | \$800,996 | \$961,612 |

| Communications and Technology                         | 2011-12                              | 2012-13                              | 2013-14                               | 2013-14                              | 2014-15                               |
|-------------------------------------------------------|--------------------------------------|--------------------------------------|---------------------------------------|--------------------------------------|---------------------------------------|
| Management Fund                                       | Actual                               | Actual                               | Estimated                             | Amended                              | Approved                              |
| Requirements                                          |                                      |                                      |                                       |                                      |                                       |
| Communications and Technology Management              | \$28,417,335                         | \$31,043,523                         | \$32,877,042                          | \$33,637,462                         | \$35,156,851                          |
| Applications<br>Infrastructure<br>Strategy & Planning | 8,603,800<br>17,035,014<br>2,778,521 | 9,097,996<br>19,156,866<br>2,788,661 | 10,045,650<br>20,059,424<br>2,771,968 | 9,966,105<br>20,728,976<br>2,942,381 | 10,258,997<br>21,788,164<br>3,109,690 |
| One Stop Shop                                         | \$115,244                            | \$244,797                            | \$298,659                             | \$396,444                            | \$405,403                             |
| Inspection, Review, and Support                       | 115,244                              | 244,797                              | 298,659                               | 396,444                              | 405,403                               |
| Support Services                                      | \$2,863,566                          | \$3,305,899                          | \$3,606,695                           | \$3,694,644                          | \$2,732,648                           |
| Departmental Support Services                         | 2,863,566                            | 3,305,899                            | 3,606,695                             | 3,694,644                            | 2,732,648                             |
| Transfers and Other Requirements                      | \$1,725,413                          | \$4,158,985                          | \$7,047,004                           | \$7,055,099                          | \$9,914,878                           |
| Other Requirements<br>Transfers                       | 1,217,413<br>508,000                 | 82,906<br>4,076,079                  | 117,704<br>6,929,300                  | 125,799<br>6,929,300                 | 1,064,588<br>8,850,290                |
| Total                                                 | \$33,121,557                         | \$38,753,205                         | \$43,829,400                          | \$44,783,649                         | \$48,209,780                          |

### Full-Time Equivalents (FTEs)

| Communications and Technology Management | 191.75 | 193.00 | 197.75 | 197.75 | 197.75 |
|------------------------------------------|--------|--------|--------|--------|--------|
| Applications                             | 74.25  | 65.00  | 68.00  | 68.00  | 67.00  |
| Infrastructure                           | 100.00 | 104.00 | 106.00 | 106.00 | 107.00 |
| Strategy & Planning                      | 17.50  | 24.00  | 23.75  | 23.75  | 23.75  |
| One Stop Shop                            | 3.50   | 3.50   | 4.50   | 4.50   | 4.50   |
| Inspection, Review, and Support          | 3.50   | 3.50   | 4.50   | 4.50   | 4.50   |
| Support Services                         | 13.75  | 20.50  | 18.75  | 18.75  | 18.75  |
| Departmental Support Services            | 13.75  | 20.50  | 18.75  | 18.75  | 18.75  |
| Total                                    | 209.00 | 217.00 | 221.00 | 221.00 | 221.00 |