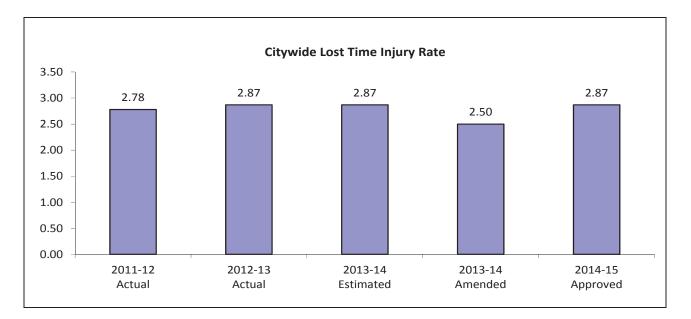

ncy.

The FY 2014-15 Budget maintains staffing of the risk management and safety programs at the current levels. The Corporate Safety Office endeavors to affect a decrease in the number of employee injuries through policy direction, consultation and reporting of safety performance metrics. Corporate Safety will place increased emphasis on accident prevention planning aimed at reducing injuries and Workers' Compensation costs. HRD tracks and reports the number of lost time injuries, per the equivalent of 100 employees, occurring during the year. Lost time injuries are all injuries where any lost time from work has occurred, not including the time off on the day of the injury. The rate has fluctuated minimally over the past several years, and has remained near the industry average of 2.6%.



In FY 2014-15, HRD's Equal Employment/Fair Housing Office (EEO/FHO) will continue to strengthen marketing, communications, and networking efforts to increase public awareness of the EEO/FHO as the agency that enforces City ordinances and federal laws prohibiting discrimination because of race, color, religion, national origin, sex, age, disability, sexual orientation, and gender identity. Service enhancements in recent years have included aquiring partnership grants from the U.S. Department of Housing and Urban Development to conduct testing/enforcement activities pertaining to housing discrimination based upon deaf, hard of hearing, or Lesbian Gay Bisexual Transgender (LGBT) status.

A significant enhancement to HRD's budget in FY 2014-15 is the transfer of 1.00 FTE from Management Serv