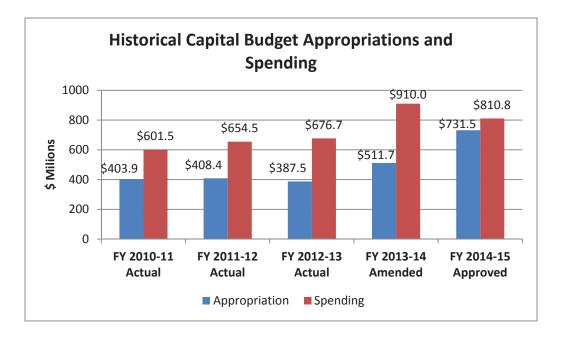

14-15 CIP appropriations total \$731.5 million. The total CIP spending plan for FY 2014-15 is \$810.8 million. The following graphs illustrate a five-year history of Capital Budget appropriations and spending and the various funding sources for FY 2014-15 new appropriations. The increase in appropriations between FY 2013-14 and FY 2014-15 is due to the implementation of the 2012 and 2013 Bond Programs as well as projects associated with Austin Energy and the Aviation Department. The size and nature of the Austin Energy and the Aviation Department projects are very significant and account for \$408.8 million, or 55.9%, of total new capital appropriations. For more detail about the planned spending for each department, please see the associated Appropriation and Spending Plan Detail pages.





# FY 2014-15 New Appropriations by Funding Source (\$731.5M)

### **Bond Program Update**

The City currently has four active major bond programs, including 2006, 2010, 2012, and 2013. When a bond program is approved by the voters, the full authorized amount is not appropriated all at once. Instead, it is appropriated in installments in accordance with the prioritization, coordination, and timing of projects over the life of the bond program.



Rendering of the New Central Library

The 2006 Bond Program was approved by the voters on November 7, 2006 and includes seven propositions for a total of \$567.4 million in authorization. Proposition one authorized \$103.1 million in funding for various transportation projects, such as street reconstruction, bicycle and pedestrian infrastructur