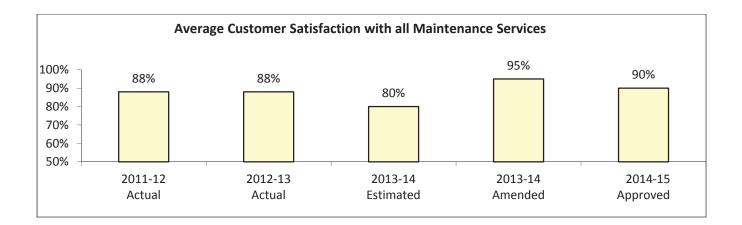

### **Key Performance Indicators**

CTM continues to focus on improving customer service for all stakeholders. The graph below shows that nearly 80% of customer stakeholders taking a satisfaction survey are satisfied with CTM's service. The goal for FY 2014-15 is 90% satisfaction. To achieve this goal, CTM is implementing the IT Infrastructure Library, a set of best practices for IT service management that aligns IT services with the needs of business.