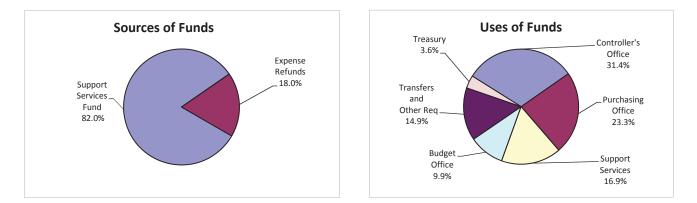

8,561 |
| Total                            | \$0     | \$4,294,713 | \$4,736,119 | \$4,806,422 | \$5,267,669       |
| Full-Time Equivalents (FTEs)     |         |             |             |             |                   |
| Contract Services                | 0.00    | 34.00       | 35.00       | 35.00       | 34.00             |
| Contract Services                | 0.00    | 34.00       | 35.00       | 35.00       | 34.00             |
| Support Services                 | 0.00    | 10.00       | 10.00       | 10.00       | 10.00             |
| Departmental Support Services    | 0.00    | 10.00       | 10.00       | 10.00       | 10.00             |
| Total                            | 0.00    | 44.00       | 45.00       | 45.00       | 44.00             |



# **Financial Services**



## **Budget** Overview

|                              | 2011-12      | 2012-13      | 2013-14      | 2013-14      | 2014-15      |
|------------------------------|--------------|--------------|--------------|--------------|--------------|
|                              | Actual       | Actual       | Estimated    | Amended      | Approved     |
| Support Services Fund        |              |              |              |              |              |
| Requirements                 | \$28,619,533 | \$18,350,636 | \$21,581,855 | \$21,756,674 | \$23,996,951 |
| Full-Time Equivalents (FTEs) | 358.85       | 186.50       | 189.50       | 189.50       | 190.50       |
| Sustainability Fund          | \$2,985,837  | \$3,447,579  | \$3,605,499  | \$3,753,871  | \$0          |
| Expense Refunds