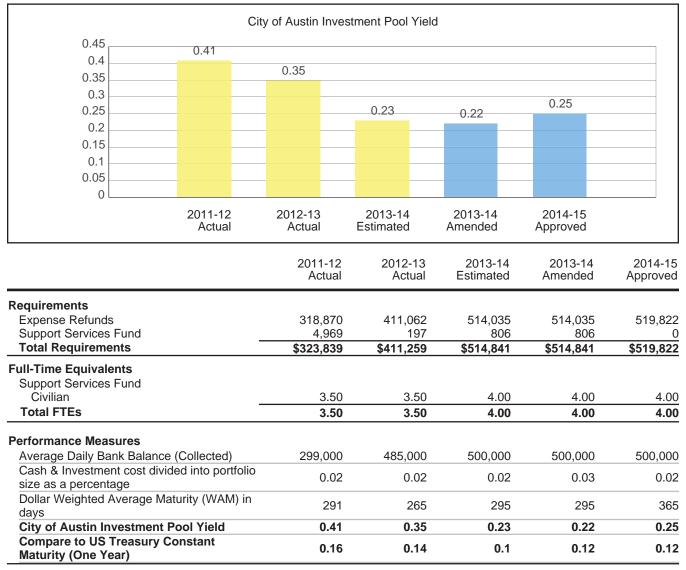

2,746,766         | 2,909,566            | 2,919,572          | 4,345,945           |
| Sustainability Fund   | 2,985,837         | 3,447,579         | 3,605,499            | 3,753,871          | 0                   |
| Total Requirements    | \$5,765,898       | \$6,194,345       | \$6,515,065          | \$6,673,443        | \$4,345,945         |

### Contact

Lauren Brumley, Financial Manager, 512-974-1380

In prior years, Transfers from Sustainability Fund were shown only as Transfers In to Housing Fund and not as Financial Services expenditures.

### Program: Treasury Office

### Activity: Cash and Investment Management

The purpose of this activity is to provide cash and investment services to City Departments in order to optimize investment income and maximize financial resources.



#### Services

Manage portfolios; ensure compliance with the Texas Public Funds Investment Act and COA Investment Policies; administer Citywide depository, merchant card processing, armored car, and banking supplies contracts.

#### Contact

Belinda Erwin, Assistant City Treasurer, 512-974-7885

## Program: Treasury Office Activity: Debt Management

The purpose of this activity is to provide debt management services to City departments in order to minimize financing costs.



#### Services

Coordinate debt issuance, oversee bondholder relations, ensure compliance with bond ordinances as well as state and federal laws.

#### Contact

Georgia Sanchez, Assistant City Treasurer, 512-974-7886

| Support Services Fund                                   | 2011-12                         | 2012-1