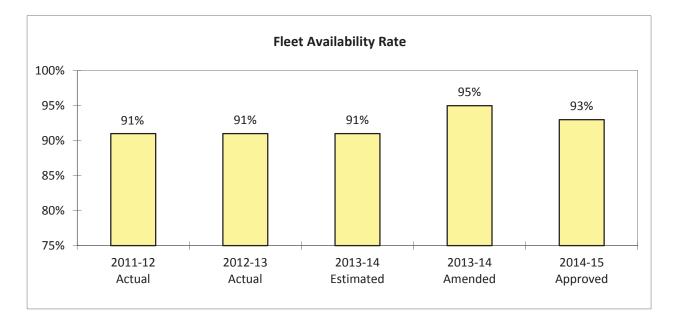

Fleet Services is responsible for the acquisition, maintenance, fueling and disposal of vehicles and other related equipment utilized by the City and the department's goal is to have the maximum amount of vehicles and equipment available to customers in order to minimize down time for department operations. Minimal down time is also a factor in determining the size of fleet required to maintain operations. Fleet's goal for FY 2014-15 is 93% availability and the estimate for FY 2013-14 is 91.3%.