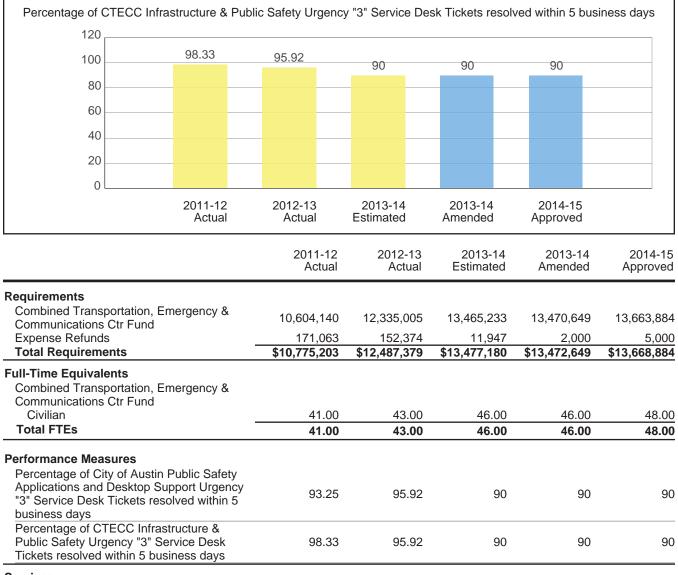

One of the key measures for CTM's performance is the percentage of the Infrastructure Activity's Urgency 3 service desk incidents closed within 5 business days. The purpose of the Infrastructure Activity is to provide technology infrastructure for

the City of Austin systems and applications. With the additional staff added in FY 2013-14, CTM expects to be able to continue to provide fast issue resolution and has set its goal for FY 2014-15 at 90%.