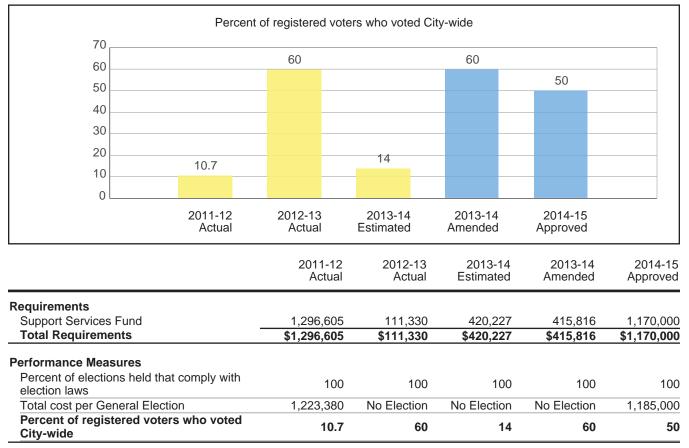

Administration of systems that manage physical and digital records, Control schedule and policy administration to ensure compliance with mandated retention requirements and the preservation of the City's essential and historical records, Publishing, preserving, and providing access to information and records related to City Council, Council Committees, Boards, Commissions, and other bodies via the City's public website.

#### Contact

Bob Guz, Records & Information Management Officer, 512-974-6002

# Office of the City Clerk Budget Detail by Activity

#### **Program: Elections**

#### Activity: Elections

The purpose of the Elections activity is to provide election services to voters, petitioners, City departments, media and candidates so they can participate in the municipal elections.



#### Services

Meet all deadlines for elections as established by State law; manage all paperwork from Council candidates; manage contracts with multiple governmental agencies to conduct the elections; plan and initiate the inauguration.

#### Contact

Jannette Goodall, City Clerk, 512-974-2211

# Office of the City Clerk Budget Detail by Activity

#### Program: Support Services

#### Activity: Departmental Support Services

The purpose of the OCC Departmental Support Services activity is to produce effective and efficient services to support Council meetings, to coordinate all aspects of the boards and commissions system, confirm that ordinances, resolutions and minutes accurately reflect Council action, codify and publish the ordinances, provide research services for Council approved r