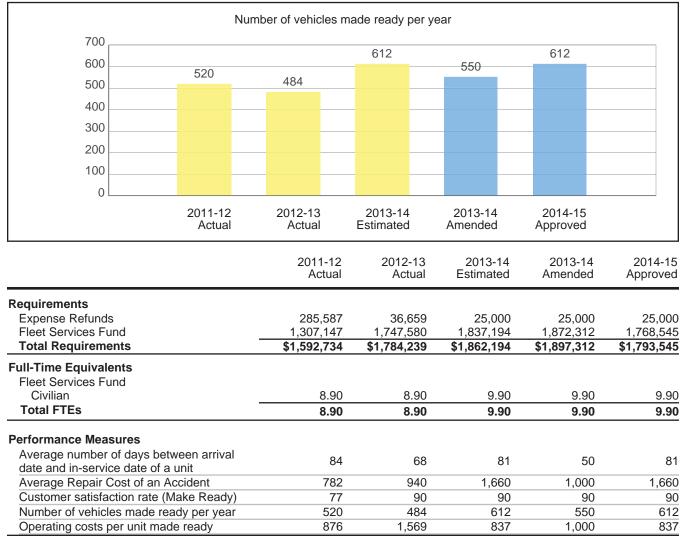

#### Activity: Vehicle Life Cycle Management

The purpose of the Vehicle Life Cycle Management activity is to efficiently and economically purchase and prepare new vehicles and to repair vehicles damaged in accidents so that the City employees who need these vehicles can continue to perform their jobs.

#### Services

Vehicle acquisitions; Vehicle commission and decommission, Accident repair coordination; New vehicle receiving; New unit title and licensing; Unit assignment or reassignment; Unit decaling; New or reassigned unit operator training; New or reassigned unit issuing.

#### Contact

Jennifer Walls, Deputy Fleet Officer, 512-974-1795