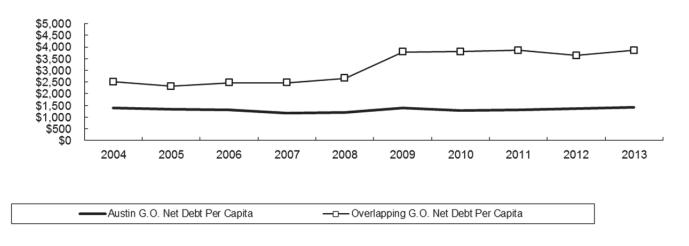

ities.





Source: City of Austin and Entity CAFRs - Financial Services

The following graph compares Austin's G.O. net debt per capita to other Texas cities. This statistic represents the rate of debt retirement versus debt issuance as well as growth in population.





Source: City of Austin and Entity CAFRs - Financial Services

### **Overlapping Debt**

The following graphs reflect the additional debt burden imposed by other governmental units in the area, including Travis County, Austin Independent School District, and Austin Community College.





Source: City of Austin - Financial Services

While Austinites are impacted through individual tax rates of these entities, the City of Austin does not have the authority to impose restrictions on the other jurisdictions borrowing power.



### Overlapping G.O. Net Debt Per Capita

Source: City of Austin – Financial Services

#### Conclusion

Because of the implementation and adherence to its debt management financial policies, Austin has been able to retain its excellent bond ratings even during periods of economic stress. As a consequence, the City will continue to receive competitive interest rates when entering the bond market.



Bond Indebtedness

# General Obligation Debt Service Fund

#### **Purpose and Nature of Fund**

The General Obligation Debt Service Fund pays the principal and interest associated with general obligation bonds that the City sells to finance capital improvements projects. As of September 30, 2014, total outstanding General Obligation (G.O.) debt will total \$1.234 billion, of which \$240.7 mill