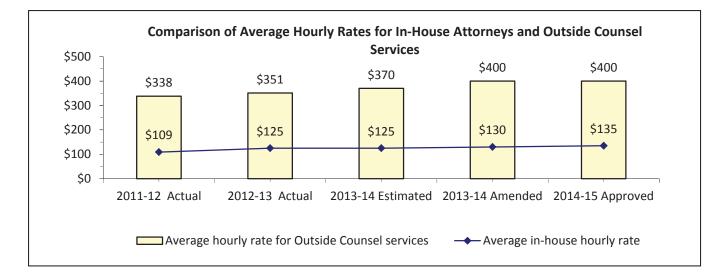

racked by an annual survey of the Law Department's clients at the end of each fiscal year. Up until Fiscal Year 2010-11, the survey was administered in partnership with the Office of the City Auditor. For FY 2012-13, the survey was administered by the Law Department in order to solicit more project specific feedback from our customers. The Department continues to maintain a high client satisfaction rate.



One of the Department's key strategies to improve client satisfaction is to develop more in-house experts on emerging legal issues so the City continues to benefit from the combination of high quality products and affordable rates that only in-house legal counsel can provide. As the key indicator graph illustrates, in-house attorneys are more cost-effective than outside legal counsel.



# Law Significant Changes

| nditure Changes                                                                      | FTEs | Dollars  |
|--------------------------------------------------------------------------------------|------|----------|
| Citywide Cost Drivers                                                                |      |          |
| Additional funding to cover the cost of a 3.5% wage increase in FY 2014-15 and to    |      |          |
| fully fund the additional \$750 in wages added mid-year in FY 2013-14, as well as an |      |          |
| 8% increase in City contributions for health insurance.                              |      | \$399,45 |
| Beginning in FY 2014-15, certain administrative and personnel cost centers have      |      |          |
| been allocated to in