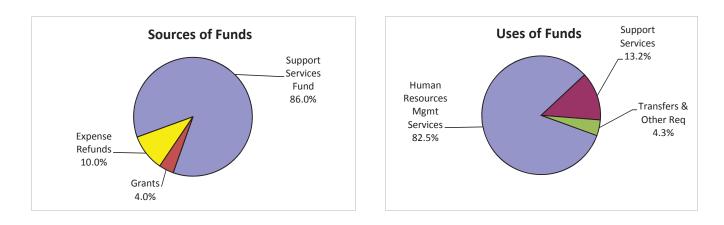

1,405,982   | 1,427,154   |
| Transfers and Other Requirements | \$0         | \$0         | \$0         | \$0         | \$1,919     |
| Other Requirements               | 0           | 0           | 0           | 0           | 1,919       |
| Total                            | \$1,183,975 | \$1,420,737 | \$1,332,793 | \$1,405,982 | \$1,429,073 |
| Full-Time Equivalents (FTEs)     |             |             |             |             |             |
| Government Relations             | 5.00        | 5.00        | 5.00        | 5.00        | 4.00        |
| Government Relations             | 5.00        | 5.00        | 5.00        | 5.00        | 4.00        |
| Total                            | 5.00        | 5.00        | 5.00        | 5.00        | 4.00        |



# Human Resources



## **Budget Overview**

|                              | 2011-12      | 2012-13      | 2013-14      | 2013-14      | 2014-15      |
|------------------------------|--------------|--------------|--------------|--------------|--------------|
|                              | Actual       | Actual       | Estimated    | Amended      | Approved     |
| Support Services Fund        |              |              |              |              |              |
| Requirements                 | \$8,908,668  | \$10,172,174 | \$11,191,009 | \$11,191,009 | \$12,339,353 |
| Full-Time Equivalents (FTEs) | 96.00        | 103.00       | 103.00       | 103.00       | 104.00       |
| Expense Refunds              | \$1,224,420  | \$1,372,212  | \$1,463,184  | \$1,408,903  | \$1,430,023  |
| Grants