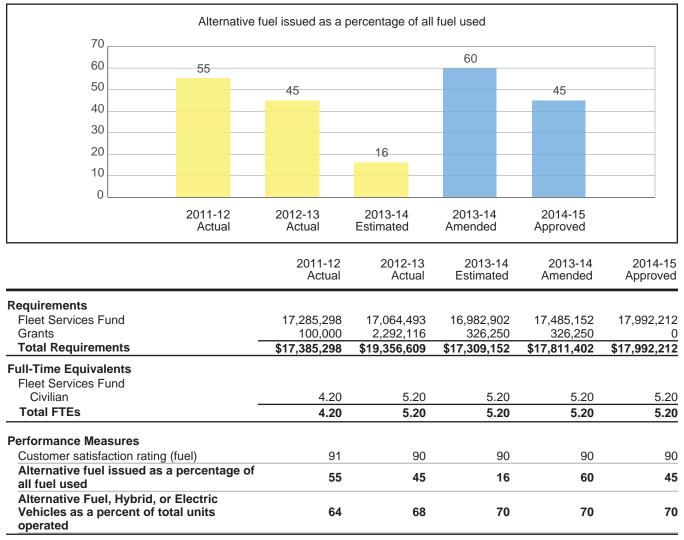

In FY 2013-14, Fleet Services issued a temporary stop on alternative diesel fuel, which resulted in the significant decrease in the FY 2013-14 Estimate for one of Fleet's Key Performance Indicators, "alternative fuel issued as a percentage of all fuel used." This temporary stop allowed the department to resolve issues relating to fuel filters that were clogging and rendering refuse vehicles inoperable. The department switched from biodiesel to conventional diesel, resulting in the alternative fuel performance measure's reduction from 60 to 16. Fleet is now implementing a process to gradually reintroduce bio-diesel. Bio-Diesel 5% will be implemented initially. Fleet will monitor the vehicles for 3 months to ensure that the systems are performing correctly. Then Bio-Diesel 10% (B10) will be introduced and monitored, and the process will continue until Bio-Diesel 20% (B20) is re-introduced.

### Activity: Fuel Management

The purpose of the Fuel Management activity is to provide fuels at convenient locations to all customers to keep their vehicles rolling.

#### Services

Fuel ordering, receiving and issuing; fuel inventory control; fuel site construction and maintenance; fuel support services.