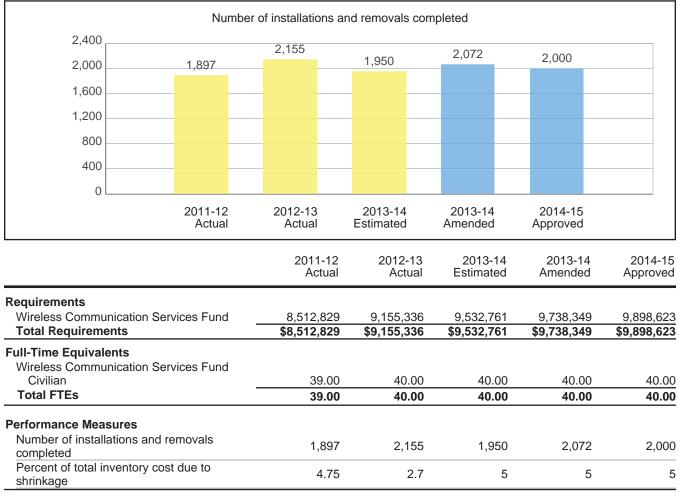

Total

| Wireless Communication Services Fund    | 2011-12      | 2012-13            | 2013-14              | 2013-14             | 2014-15             |
|-----------------------------------------|--------------|--------------------|----------------------|---------------------|---------------------|
|                                         | Actual       | Actual             | Estimated            | Amended             | Approved            |
| Requirements                            |              |                    |                      |                     |                     |
| Transfers and Other Requirements        | \$725,172    | \$1,337,656        | \$5,225,247          | \$5,249,618         | \$5,726,747         |
| Other Requirements<br>Transfers         | 725,172<br>0 | 9,037<br>1,328,619 | (3,666)<br>5,228,913 | 20,705<br>5,228,913 | 12,582<br>5,714,165 |
| Wireless Communication Services         | \$8,512,829  | \$9,155,336        | \$9,532,761          | \$9,738,349         | \$9,898,623         |
| Wireless Infrastructure & Public Safety | 8,512,829    | 9,155,336          | 9,532,761            | 9,738,349           | 9,898,623           |
| Total                                   | \$9,238,001  | \$10,492,992       | \$14,758,008         | \$14,987,967        | \$15,625,370        |
| Full-Time Equivalents (FTEs)            |              |                    |                      |                     |                     |
| Wireless Communication Services         | 39.00        | 40.00              | 40.00                | 40.00               | 40.00               |
| Wireless Infrastructure & Public Safety | 39.00        | 40.00              | 40.00                | 40.00               | 40.00               |