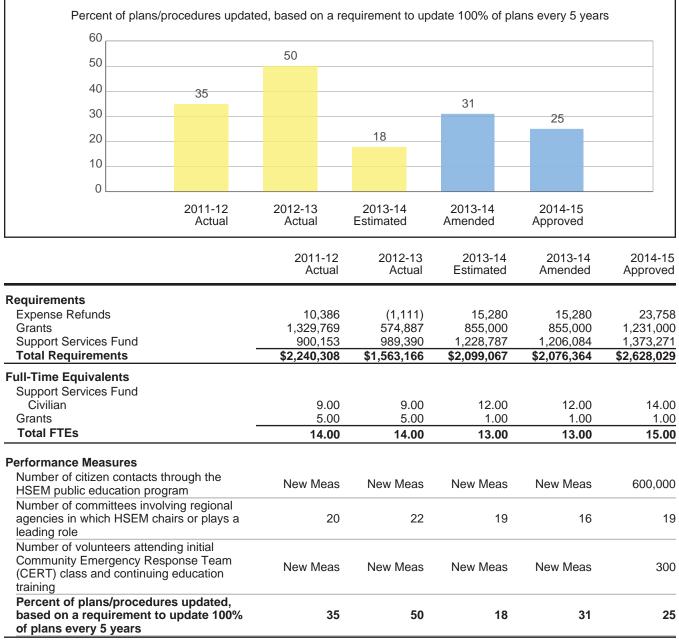

### Activity: All Activities

The purpose of the Transfers and Other Requirements program is to account for transfers and other departmental requirements at the fund or agency level.

| Graph Not Applicable                                                        |             |             |              |              |              |  |
|-----------------------------------------------------------------------------|-------------|-------------|--------------|--------------|--------------|--|
| 2011-12 2012-13 2013-14 2013-14 201<br>Actual Actual Estimated Amended Appr |             |             |              |              |              |  |
| Requirements                                                                |             |             |              |              |              |  |
| Combined Transportation, Emergency & Communications Ctr Fund                | 1,517,104   | 1,350,414   | 2,083,912    | 2,078,496    | 5,466,173    |  |
| Communications and Technology<br>Management Fund                            | 1,725,413   | 4,158,985   | 7,047,004    | 7,055,099    | 9,914,878    |  |
| Expense Refunds                                                             | 34          | 0           | 0            | 0            | 0            |  |
| Wireless Communication Services Fund                                        | 725,172     | 1,337,656   | 5,225,247    | 5,249,618    | 5,726,747    |  |
| Total Requirements                                                          | \$3,967,723 | \$6,847,055 | \$14,356,163 | \$14,383,213 | \$21,107,798 |  |