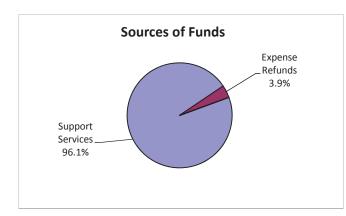

## Building Services Mission and Goals for 2015

#### Mission

The mission of the Building Services Department (BSD) is to provide reliable, efficient and sustainable City facilities so that departments can accomplish their missions.