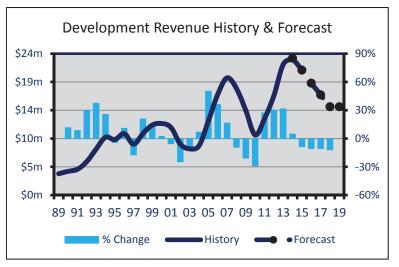

and development applications presages future construction activity and suggest that the present dip in

permitting is a function of a shrinking supply of buildable lots rather than exhaustion in the development sector. Accordingly, FY 2014-15 budgeted revenue for development is \$21.4 million, an increase of \$2.2 million above the FY 2013-14 Budget. Nevertheless, the same respect for the cyclical nature of trends and the awareness of disproportionate downside risk that informs sales tax projections also drive the medium-term forecast for building and development revenues. Current projections show permitting activity beginning to drop in FY 2015-16, with revenue falling to \$15 million by FY 2018-19. The below illustrates the City's historical and projected levels of development revenue.



Capital Outlay

| 2014-15 Capital Outlay | NUMBER OF UNITS | Unit Replace- Approved | Cost New ment Total Budget | tronomina I na solution March March 1 0 1 600 600 |
|------------------------|-----------------|------------------------|----------------------------|---------------------------------------------------|
|                        |                 |                        |                            |                                                   |

Description

| <ul> <li>550,000 ATXN Production and Monitoring Equipment</li> <li>524,000 ATXN Production and Monitoring Equipment</li> <li>533,000 ATXN Production and Monitoring Equipment</li> <li>539,000 ATXN Production and Monitoring Equipment</li> <li>530,000 ATXN Production and Monitoring Equipment</li> <li>530,000 GATN R