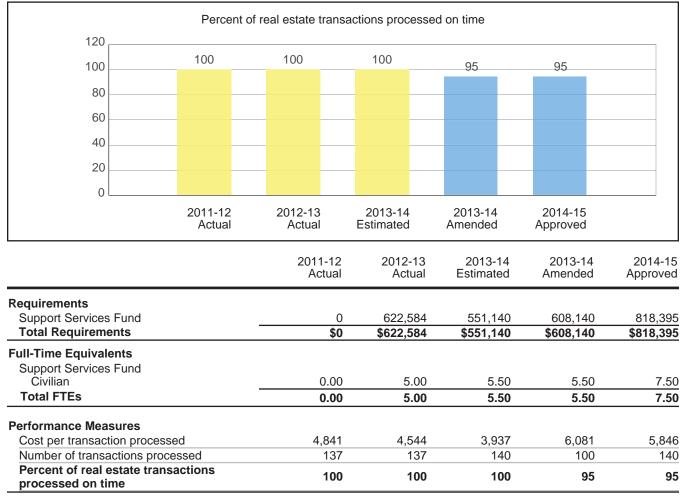

### **Key Performance Indicators**

CTM continues to focus on improving customer service for all stakeholders. The graph below shows that nearly 80% of customer stakeholders taking a satisfaction survey are satisfied with CTM's service. The goal for FY 2014-15 is 90% satisfaction. To achieve this goal, CTM is implementing the IT Infrastructure Library, a set of best practices for IT service management that aligns IT services with the needs of business.

One of the key measures for CTM's performance is the percentage of the Infrastructure Activity's Urgency 3 service desk incidents closed within 5 business days. The purpose of the Infrastructure Activity is to provide technology infrastructure for

the City of Austin systems and applications. With the additional staff added in FY 2013-14, CTM expects to be able to continue to provide fast issue resolution and has set its goal for FY 2014-15 at 90%.