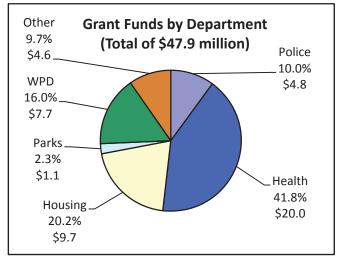

| 2011-12<br>Actual | 2012-13<br>Actual | 2013-14<br>Estimated | 2013-14<br>Amended | 2014-15<br>Approved |
|--------------|-------------------|-------------------|----------------------|--------------------|---------------------|
| Transfers In | \$10,207,092      | \$12,058,641      | \$14,470,366         | \$14,470,366       | \$15,917,405        |
| Requirements | \$12,137,594      | \$12,785,917      | \$13,756,862         | \$14,144,554       | \$16,224,024        |



City of Austin 2014-2015 Approved Budget

> Volume II Grants

### Grants

The City of Austin's operating budget, staffing and services provided to the community are significantly supplemented each year by funds granted to the City by the Federal, State and county governments, other local entities and private



organizations. In FY 2014-15, the City expects to be awarded \$47.9 million in grants. These funds support 274 FTEs and provide an array of services including health services like tuberculosis outreach and control, special nutritional services for women, infants and children, refugee health services, public safety services like emergency preparedness, and services to assist victims of violent crimes. Other grants provide additional resources to the City for alternative energy programs, community development activities that benefit low- and moderate-income families, helping the airport with legally-mandated passenger screenings or subgranting cultural contracts. Because of the broad and substantial impact to the City that grant funds have, departments will continue to be actively engaged