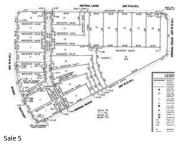

#### **Development Plan**

Club Deal 120 Whisper Valley, Limited Partnership, a Delaware limited partnership (the "Developer"), acquired approximately 2,066 acres comprising the District through two cash purchases in August and December of 2006 for a master planned, mixed use development known as Whisper Valley (the "Development"), which is zoned as a planned unit development (the "PUD") to allow mixed use clustered density residential and approximately two million square feet of retail and commercial uses. The Developer's current development plan is divided into two major stages, "macro-structure" development followed by "micro-structure" or "phased" development. The first phase of the macro-structure development began in November of 2011 and consisted of the initial major infrastructure to serve the entire District, including the construction of necessary water lines, a wastewater treatment plant and associated interceptor line, and the first phase of the primary arterial road Braker Lane, which included a four-lane divided median road that commences on the west at FM 973 and ends on the east end at Taylor Lane (the "Initial Master Improvement Area Improvements"). The second phase of the macro-structure, consisting of Water Line 5 and Water Line 6 and the completion of the final phase of Braker Lane east of Taylor Lane, is expected to begin in 2025 (the "Additional Master Improvement Area Improvements" and, together with the Initial Master Improvement Area Improvements, the "Master Improvement Area Improvements"). The Developer anticipates that the phased development plan will consist of a number of phases or "Improvement Areas" that will each consist of about 150 to 400 residential lots and may include multifamily units, commercial development and/or mixed-use development. The Developer began the phased development in 2014 with the development of the first phase of the District known as "Whisper Rising" ("Improvement Area #1") and was followed by the development of the second phase known as "Whisper Heights" ("Improvement Area #2") beginning in February of 2019 and the development of the third and fourth phases of the District, known as Highview and Glenmore, respectively (collectively, "Improvement Area #3"), which began in July of 2021. The Developer anticipates that the development of the Improvement Areas to be constructed after Improvement Area #3 (collectively, the "Future Improvement Area") will continue through 2031. The concept plan for the District and a map showing Improvement Area #2 are shown in the "MAP SHOWING CONCEPT PLAN OF THE DISTRICT" and "MAP SHOWING SINGLE-FAMILY RESIDENTIAL LOTS WITHIN IMPROVEMENT AREA #2 OF THE DISTRICT" on pages v and vi, respectively.

## MAP SHOWING SINGLE-FAMILY RESIDENTIAL LOTS WITHIN IMPROVEMENT AREA #2 OF THE DISTRICT

NO DEALER, BROKER, SALESPERSON OR OTHER PERSON HAS BEEN AUTHORIZED BY THE CITY OR THE UNDERWRITER TO GIVE ANY INFORMATION OR MAKE ANY REPRESENTATIONS, OTHER THAN THOSE CONTAINED IN THIS LIMITED OFFERING MEMORANDUM, AND IF GIVEN OR MADE, SUCH OTHER INFORMATION OR REPRESENTATIONS MUST NOT BE RELIED UPON AS HAVING BEEN AUTHORIZED BY EITHER OF THE FOREGOING. THIS LIMITED OFFERING MEMORANDUM DOES NOT CONSTITUTE AN OFFER TO SELL OR THE SOLICITATION OF AN OFFER TO BUY AND THERE SHALL BE NO OFFER, SOLICITATION OR SALE OF THE BONDS BY ANY PERSON IN ANY JURISDICTION IN WHICH IT IS UNLAWFUL FOR SUCH PERSON TO MAKE SUCH OFFER, SOLICITATION OR SALE.