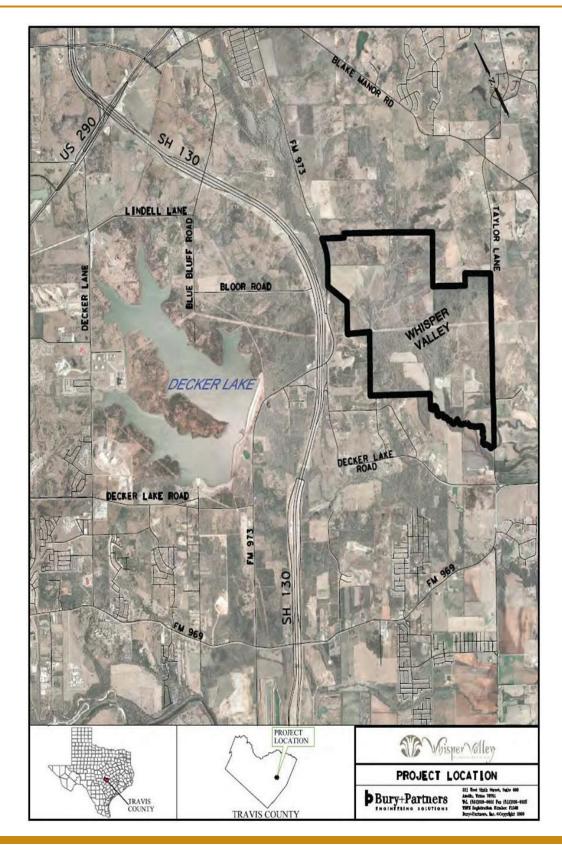

# MAP SHOWING THE DISTRICT IN CONTEXT OF THE SURROUNDING AREA

# MAP SHOWING LOCATION OF THE DISTRICT WITHIN METROPOLITAN AUSTIN AREA

v

#### **Development Plan**

Club Deal 120 Whisper Valley, Limited Partnership, a Delaware limited partnership (the "Developer"), acquired approximately 2,066 acres comprising the District through two cash purchases in August and December of 2006 for a master planned, mixed use development known as Whisper Valley (the "Development"), which is zoned as a planned unit development (the "PUD") to allow mixed use clustered density residential and approximately two million square feet of retail and commercial uses. The Developer's current development plan is divided into two major stages, "macro-structure" development followed by "micro-structure" or "phased" development. The first phase of the macro-structure development began in November of 2011 and consisted of the initial major infrastructure to serve the entire District, including the construction of necessary water lines, a wastewater treatment plant and associated interceptor line, and the first phase of the primary arterial road Braker Lane, which included a four-lane divided median road that commences on the west at FM 973 and ends on the east end at Taylor Lane (the "Initial Master Improvement Area Improvements"). The second phase of the macro-structure, consisting of Water Line 5 and Water Line 6 and the completion of the final phase of Braker Lane east of Taylor Lane, is expected to begin in 2025 (the "Additional Master Improvement Area Improvements" and, together with the Initial Master Improvement Area Improvements, the "Master Improvement Area Improvements"). The Developer anticipates that the phased development plan will consist of a number of phases or "Improvement Areas" that will each consist of about 150 to 400 residential lots and may include multifamily units, commercial development and/or mixed-use development. The Developer began the phased development in 2014 with the development of the first phase of the District known as "Whisper Rising" ("Improvement Area #1") and was followed by the development of the second phase known as "Whisper Heights" ("Improvement Area #2") beginning in February of 2019 and the development of the third and fourth phases of the District, known as Highview and Glenmore, respectively (collectively, "Improvement Area #3"), which began in July of 2021. The Developer anticipates that the development of the Improvement Areas to be constructed after Improvement Area #3 (collectively, the "Future Improvement Area") will continue through 2031. The concept plan for the District and a map showing Improvement Area #2 are shown in the "MAP SHOWING CONCEPT PLAN OF THE DISTRICT" and "MAP SHOWING SINGLE-FAMILY RESIDENTIAL LOTS WITHIN IMPROVEMENT AREA #2 OF THE DISTRICT" on pages v and vi, respectively.