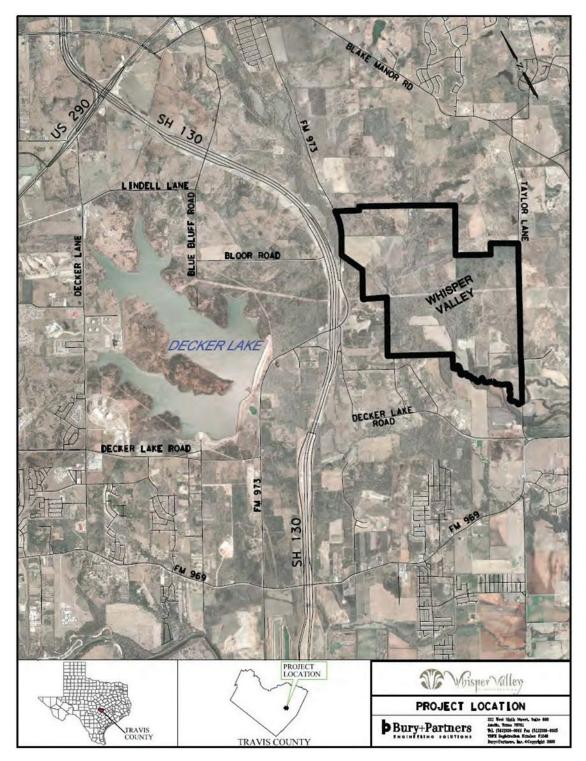

# MAP SHOWING THE DISTRICT IN CONTEXT OF THE SURROUNDING AREA

#### **Development Plan**

Club Deal 120 Whisper Valley, Limited Partnership, a Delaware limited partnership (the "Developer"), acquired approximately 2,066 acres comprising the District through two cash purchases in August and December of 2006 for a master planned, mixed use development known as Whisper Valley (the "Development"), which is zoned as a planned unit development (the "PUD") to allow mixed use clustered density residential and approximately two million square feet of retail and commercial uses. The Developer's current development plan is divided into two major stages, "macro-structure" development followed by "micro-structure" or "phased" development. The first phase of the macro-structure development began in November of 2011 and consisted of the initial major infrastructure to serve the entire District, including the construction of necessary water lines, a wastewater treatment plant and associated interceptor line, and the first phase of the primary arterial road Braker Lane, which included a four-lane divided median road that commences on the west at FM 973 and ends on the east end at Taylor Lane (the "Initial Master Improvement Area Improvements"). The second phase of the macro-structure, consisting of Water Line 5 and Water Line 6 and the completion of the final phase of Braker Lane east of Taylor Lane, is expected to begin in 2025 (the "Additional Master Improvement Area Improvements" and, together with the Initial Master Improvement Area Improvements, the "Master Improvement Area Improvements"). The Developer anticipates that the phased development plan will consist of a number of phases or "Improvement Areas" that will each consist of about 150 to 400 residential lots and may include multifamily units, commercial development and/or mixed-use development. The Developer began the phased development in 2014 with the development of the first phase of the District known as "Whisper Rising" ("Improvement Area #1") and was followed by the development of the second phase known as "Whisper Heights" ("Improvement Area #2") beginning in February of 2019 and the development of the third and fourth phases of the District, known as Highview and Glenmore, respectively (collectively, "Improvement Area #3"), which began in July of 2021. The Developer anticipates that the development of the Improvement Areas to be constructed after Improvement Area #3 (collectively, the "Future Improvement Area") will continue through 2031. The concept plan for the District and a map showing Improvement Area #2 are shown in the "MAP SHOWING CONCEPT PLAN OF THE DISTRICT" and "MAP SHOWING SINGLE-FAMILY RESIDENTIAL LOTS WITHIN IMPROVEMENT AREA #2 OF THE DISTRICT" on pages v and vi, respectively.