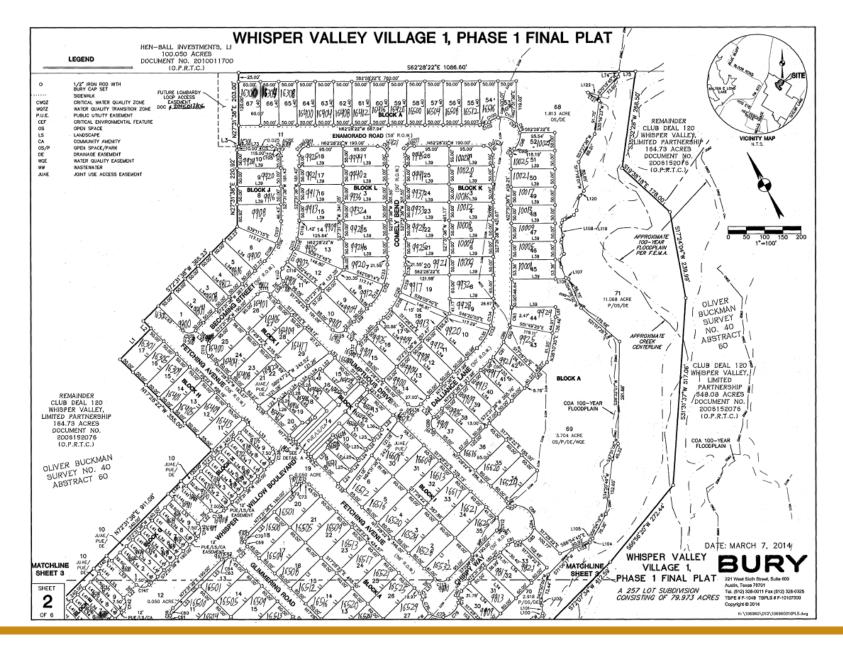

<u>Improvement Area #2</u>. In July of 2020, construction of the local infrastructure benefitting Improvement Area #2 (as further described herein, the "Improvement Area #2 Improvements") was completed by the WVV1P2, LP, a Delaware limited partnership and affiliate of the Developer (the "Developer Affiliate"), on behalf of the Developer. Improvement Area #2 includes 267 single-family residential units and no multifamily housing or retail and commercial sites. Improvement Area #2 also includes approximately 8.7 acres of community gardens and trails, and private open space. "THE DEVELOPMENT — Development in Improvement Area #2."