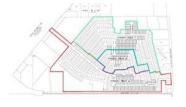

# MAP SHOWING THE DISTRICT IN CONTEXT OF THE SURROUNDING AREA

#### **Development Plan**

Club Deal 120 Whisper Valley, Limited Partnership, a Delaware limited partnership (the "Developer"), acquired approximately 2,066 acres comprising the District through two cash purchases in August and December of 2006 for a master planned, mixed use development known as Whisper Valley (the "Development"), which is zoned as a planned unit development (the "PUD") to allow mixed use clustered density residential and approximately two million square feet of retail and commercial uses. The Developer's current development plan is divided into two major stages, "macro-structure" development followed by "micro-structure" or "phased" development. The first phase of the macro-structure development began in November of 2011 and consisted of the initial major infrastructure to serve the entire District, including the construction of necessary water lines, a wastewater treatment plant and associated interceptor line, and the first phase of the primary arterial road Braker Lane, which included a four-lane divided median road that commences on the west at FM 973 and ends on the east end at Taylor Lane (the "Initial Master Improvement Area Improvements"). The second phase of the macro-structure, consisting of Water Line 5 and Water Line 6 and the completion of the final phase of Braker Lane east of Taylor Lane, is expected to begin in 2025 (the "Additional Master Improvement Area Improvements" and, together with the Initial Master Improvement Area Improvements, the "Master Improvement Area Improvements"). The Developer anticipates that the phased development plan will consist of a number of phases or "Improvement Areas" that will each consist of about 150 to 400 residential lots and may include multifamily units, commercial development and/or mixed-use development. The Developer began the phased development in 2014 with the development of the first phase of the District known as "Whisper Rising" ("Improvement Area #1") and was followed by the development of the second phase known as "Whisper Heights" ("Improvement Area #2") beginning in February of 2019 and the development of the third and fourth phases of the District, known as Highview and Glenmore, respectively (collectively, "Improvement Area #3"), which began in July of 2021. The Developer anticipates that the development of the Improvement Areas to be constructed after Improvement Area #3 (collectively, the "Future Improvement Area") will continue through 2031. The concept plan for the District and a map showing Improvement Area #2 are shown in the "MAP SHOWING CONCEPT PLAN OF THE DISTRICT" and "MAP SHOWING SINGLE-FAMILY RESIDENTIAL LOTS WITHIN IMPROVEMENT AREA #2 OF THE DISTRICT" on pages v and vi, respectively.