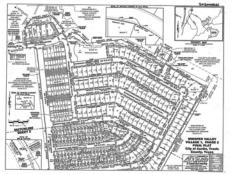

## MAP SHOWING SINGLE-FAMILY RESIDENTIAL LOTS WITHIN IMPROVEMENT AREA #2 OF THE DISTRICT

NO DEALER, BROKER, SALESPERSON OR OTHER PERSON HAS BEEN AUTHORIZED BY THE CITY OR THE UNDERWRITER TO GIVE ANY INFORMATION OR MAKE ANY REPRESENTATIONS, OTHER THAN THOSE CONTAINED IN THIS LIMITED OFFERING MEMORANDUM, AND IF GIVEN OR MADE, SUCH OTHER INFORMATION OR REPRESENTATIONS MUST NOT BE RELIED UPON AS HAVING BEEN AUTHORIZED BY EITHER OF THE FOREGOING. THIS LIMITED OFFERING MEMORANDUM DOES NOT CONSTITUTE AN OFFER TO SELL OR THE SOLICITATION OF AN OFFER TO BUY AND THERE SHALL BE NO OFFER, SOLICITATION OR SALE OF THE BONDS BY ANY PERSON IN ANY JURISDICTION IN WHICH IT IS UNLAWFUL FOR SUCH PERSON TO MAKE SUCH OFFER, SOLICITATION OR SALE.

#### **Development Plan**

Club Deal 120 Whisper Valley, Limited Partnership, a Delaware limited partnership (the "Developer"), acquired approximately 2,066 acres comprising the District through two cash purchases in August and December of 2006 for a master planned, mixed use development known as Whisper Valley (the "Development"), which is zoned as a planned unit development (the "PUD") to allow mixed use clustered density residential and approximately two million square feet of retail and commercial uses. The Developer's current development plan is divided into two major stages, "macro-structure" development followed by "micro-structure" or "phased" development. The first phase of the macro-structure development began in November of 2011 and consisted of the initial major infrastructure to serve the entire District, including the construction of necessary water lines, a wastewater treatment plant and associated interceptor line, and the first phase of the primary arterial road Braker Lane, which included a four-lane divided median road that commences on the west at FM 973 and ends on the east end at Taylor Lane (the "Initial Master Improvement Area Improvements"). The second phase of the macro-structure, consisting of Water Line 5 and Water Line 6 and the completion of the final phase of Braker Lane east of Taylor Lane, is expected to begin in 2025 (the "Additional Master Improvement Area Improvements" and, together with the Initial Master Improvement Area Improvements, the "Master Improvement Area Improvements"). The Developer anticipates that the phased development plan will consist of a number of phases or "Improvement Areas" that will each consist of about 150 to 400 residential lots and may include multifamily units, commercial development and/or mixed-use development. The Developer began the phased development in 2014 with the development of the first phase of the District known as "Whisper Rising" ("Improvement Area #1") and was followed by the development of the second phase known as "Whisper Heights" ("Improvement Area #2") beginning in February of 2019 and the development of the third and fourth phases of the District, known as Highview and Glenmore, respectively (collectively, "Improvement Area #3"), which began in July of 2021. The Developer anticipates that the development of the Improvement Areas to be constructed after Improvement Area #3 (collectively, the "Future Improvement Area") will continue through 2031. The concept plan for the District and a map showing Improvement Area #2 are shown in the "MAP SHOWING CONCEPT PLAN OF THE DISTRICT" and "MAP SHOWING SINGLE-FAMILY RESIDENTIAL LOTS WITHIN IMPROVEMENT AREA #2 OF THE DISTRICT" on pages v and vi, respectively.