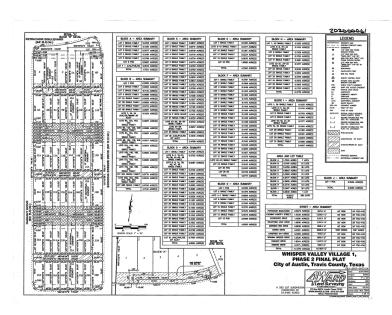

## MAP SHOWING SINGLE-FAMILY RESIDENTIAL LOTS WITHIN IMPROVEMENT AREA #2 OF THE DISTRICT

NO DEALER, BROKER, SALESPERSON OR OTHER PERSON HAS BEEN AUTHORIZED BY THE CITY OR THE UNDERWRITER TO GIVE ANY INFORMATION OR MAKE ANY REPRESENTATIONS, OTHER THAN THOSE CONTAINED IN THIS LIMITED OFFERING MEMORANDUM, AND IF GIVEN OR MADE, SUCH OTHER INFORMATION OR REPRESENTATIONS MUST NOT BE RELIED UPON AS HAVING BEEN AUTHORIZED BY EITHER OF THE FOREGOING. THIS LIMITED OFFERING MEMORANDUM DOES NOT CONSTITUTE AN OFFER TO SELL OR THE SOLICITATION OF AN OFFER TO BUY AND THERE SHALL BE NO OFFER, SOLICITATION OR SALE OF THE BONDS BY ANY PERSON IN ANY JURISDICTION IN WHICH IT IS UNLAWFUL FOR SUCH PERSON TO MAKE SUCH OFFER, SOLICITATION OR SALE.

<u>Improvement Area #2</u>. In July of 2020, construction of the local infrastructure benefitting Improvement Area #2 (as further described herein, the "Improvement Area #2 Improvements") was completed by the WVV1P2, LP, a Delaware limited partnership and affiliate of the Developer (the "Developer Affiliate"), on behalf of the Developer. Improvement Area #2 includes 267 single-family residential units and no multifamily housing or retail and commercial sites. Improvement Area #2 also includes approximately 8.7 acres of community gardens and trails, and private open space. "THE DEVELOPMENT — Development in Improvement Area #2."