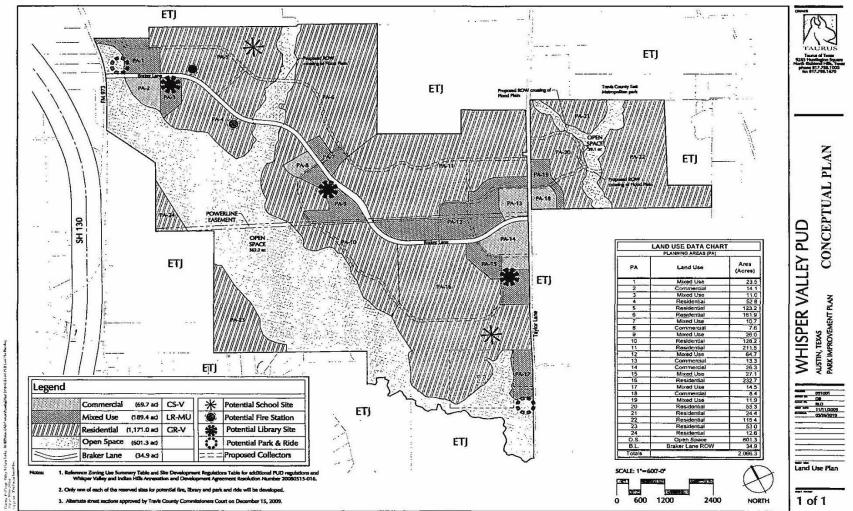

#### **Development Plan**

Club Deal 120 Whisper Valley, Limited Partnership, a Delaware limited partnership (the "Developer"), acquired approximately 2,066 acres comprising the District through two cash purchases in August and December of 2006 for a master planned, mixed use development known as Whisper Valley (the "Development"), which is zoned as a planned unit development (the "PUD") to allow mixed use clustered density residential and approximately two million square feet of retail and commercial uses. The Developer's current development plan is divided into two major stages, "macro-structure" development followed by "micro-structure" or "phased" development. The first phase of the macro-structure development began in November of 2011 and consisted of the initial major infrastructure to serve the entire District, including the construction of necessary water lines, a wastewater treatment plant and associated interceptor line, and the first phase of the primary arterial road Braker Lane, which included a four-lane divided median road that commences on the west at FM 973 and ends on the east end at Taylor Lane (the "Initial Master Improvement Area Improvements"). The second phase of the macro-structure, consisting of Water Line 5 and Water Line 6 and the completion of the final phase of Braker Lane east of Taylor Lane, is expected to begin in 2025 (the "Additional Master Improvement Area Improvements" and, together with the Initial Master Improvement Area Improvements, the "Master Improvement Area Improvements"). The Developer anticipates that the phased development plan will consist of a number of phases or "Improvement Areas" that will each consist of about 150 to 400 residential lots and may include multifamily units, commercial development and/or mixed-use development. The Developer began the phased development in 2014 with the development of the first phase of the District known as "Whisper Rising" ("Improvement Area #1") and was followed by the development of the second phase known as "Whisper Heights" ("Improvement Area #2") beginning in February of 2019 and the development of the third and fourth phases of the District, known as Highview and Glenmore, respectively (collectively, "Improvement Area #3"), which began in July of 2021. The Developer anticipates that the development of the Improvement Areas to be constructed after Improvement Area #3 (collectively, the "Future Improvement Area") will continue through 2031. The concept plan for the District and a map showing Improvement Area #2 are shown in the "MAP SHOWING CONCEPT PLAN OF THE DISTRICT" and "MAP SHOWING SINGLE-FAMILY RESIDENTIAL LOTS WITHIN IMPROVEMENT AREA #2 OF THE DISTRICT" on pages v and vi, respectively.

Upon completion, estimated to occur in 2031, the Development is expected to consist of approximately 5,018 attached and detached single-family residential units, 3,232 rental apartments, 68 acres of commercial development, and 55 acres of mixed-use development. The Development includes or is planned to include approximately 700 acres for park and open space uses such as bike trails, dog parks, community gathering spaces and resort style amenity centers. The Developer also anticipates that the Development will include multiple school sites and other various yet-to-be determined civic uses, including fire stations and libraries. "THE DEVELOPMENT."