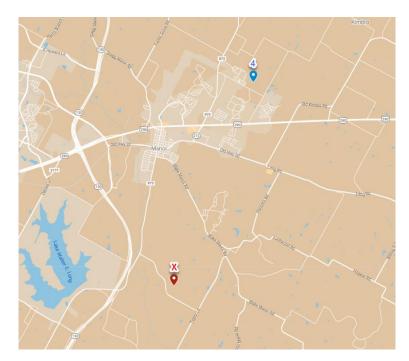

| 50         | Ferguson A        | 1632             | 05/06/21           | 12/30/21                   |
| C23         | 9608 Morning Iris Drive | Pacesetter | 35         | Mason B           | 1016             | 07/24/20           | 08/30/21                   |





85

#### The following map indicates the locations of the comparables deemed most comparable to the subject.

Comparable Improved Sales Map – 9604 Eloquence Drive



The following table summarizes the comparable sales utilized. In addition, the following table shows the adjustments made to each sale, while explanation of these adjustments can be found following the tables.

#### Market Value (157 Single Family Homes)



The following map indicates the locations of the comparables deemed most comparable to the subject.



87





The following table summarizes the comparable sales utilized. In addition, the following table shows the adjustments made to each sale, while explanation of these adjustments can be found following the tables.



| FEATURE                                                                    | SUBJECT           | COMP SALE                                                   | #1          | COMP SA                                                     | .E #2       | COMP SALE                                              | #3           | COMP SALE                                                     | #4         |
|----------------------------------------------------------------------------|-------------------|-------------------------------------------------------------|-------------|-----------