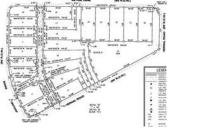

#### **Development Plan**

Club Deal 120 Whisper Valley, Limited Partnership, a Delaware limited partnership (the "Developer"), acquired approximately 2,066 acres comprising the District through two cash purchases in August and December of 2006 for a master planned, mixed use development known as Whisper Valley (the "Development"), which is zoned as a planned unit development (the "PUD") to allow mixed use clustered density residential and approximately two million square feet of retail and commercial uses. The Developer's current development plan is divided into two major stages, "macro-structure" development followed by "micro-structure" or "phased" development. The first phase of the macro-structure development began in November of 2011 and consisted of the initial major infrastructure to serve the entire District, including the construction of necessary water lines, a wastewater treatment plant and associated interceptor line, and the first phase of the primary arterial road Braker Lane, which included a four-lane divided median road that commences on the west at FM 973 and ends on the east end at Taylor Lane (the "Initial Master Improvement Area Improvements"). The second phase of the macro-structure, consisting of Water Line 5 and Water Line 6 and the completion of the final phase of Braker Lane east of Taylor Lane, is expected to begin in 2025 (the "Additional Master Improvement Area Improvements" and, together with the Initial Master Improvement Area Improvements, the "Master Improvement Area Improvements"). The Developer anticipates that the phased development plan will consist of a number of phases or "Improvement Areas" that will each consist of about 150 to 400 residential lots and may include multifamily units, commercial development and/or mixed-use development. The Developer began the phased development in 2014 with the development of the first phase of the District known as "Whisper Rising" ("Improvement Area #1") and was followed by the development of the second phase known as "Whisper Heights" ("Improvement Area #2") beginning in February of 2019 and the development of the third and fourth phases of the District, known as Highview and Glenmore, respectively (collectively, "Improvement Area #3"), which began in July of 2021. The Developer anticipates that the development of the Improvement Areas to be constructed after Improvement Area #3 (collectively, the "Future Improvement Area") will continue through 2031. The concept plan for the District and a map showing Improvement Area #2 are shown in the "MAP SHOWING CONCEPT PLAN OF THE DISTRICT" and "MAP SHOWING SINGLE-FAMILY RESIDENTIAL LOTS WITHIN IMPROVEMENT AREA #2 OF THE DISTRICT" on pages v and vi, respectively.

## MAP SHOWING SINGLE-FAMILY RESIDENTIAL LOTS WITHIN IMPROVEMENT AREA #2 OF THE DISTRICT

NO DEALER, BROKER, SALESPERSON OR OTHER PERSON HAS BEEN AUTHORIZED BY THE CITY OR THE UNDERWRITER TO GIVE ANY INFORMATION OR MAKE ANY REPRESENTATIONS, OTHER THAN THOSE CONTAINED IN THIS LIMITED OFFERING MEMORANDUM, AND IF GIVEN OR MADE, SUCH OTHER INFORMATION OR REPRESENTATIONS MUST NOT BE RELIED UPON AS HAVING BEEN AUTHORIZED BY EITHER OF THE FOREGOING. THIS LIMITED OFFERING MEMORANDUM DOES NOT CONSTITUTE AN OFFER TO SELL OR THE SOLICITATION OF AN OFFER TO BUY AND THERE SHALL BE NO OFFER, SOLICITATION OR SALE OF THE BONDS BY ANY PERSON IN ANY JURISDICTION IN WHICH IT IS UNLAWFUL FOR SUCH PERSON TO MAKE SUCH OFFER, SOLICITATION OR SALE.