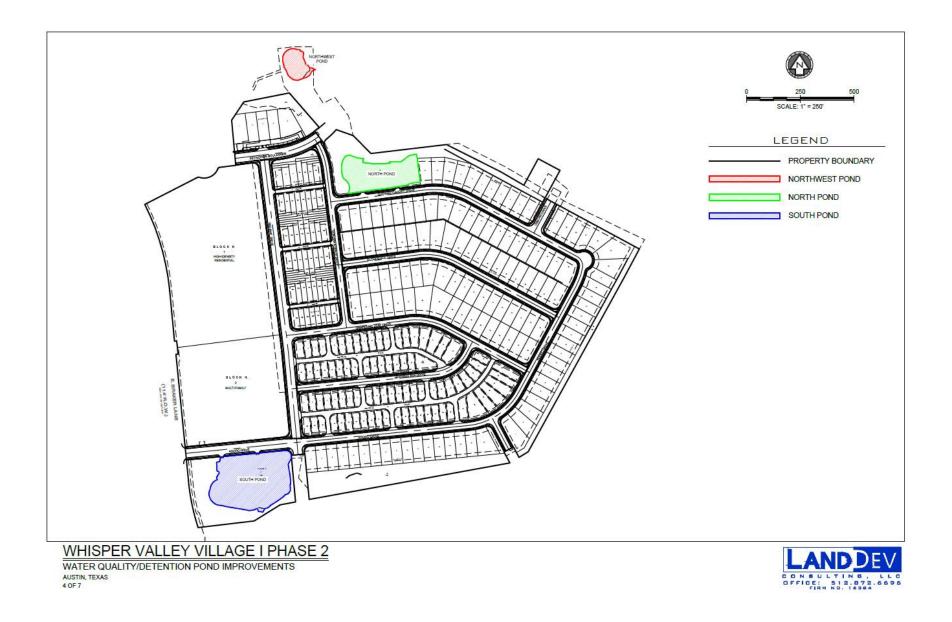

## MAP SHOWING SINGLE-FAMILY RESIDENTIAL LOTS WITHIN IMPROVEMENT AREA #2 OF THE DISTRICT

NO DEALER, BROKER, SALESPERSON OR OTHER PERSON HAS BEEN AUTHORIZED BY THE CITY OR THE UNDERWRITER TO GIVE ANY INFORMATION OR MAKE ANY REPRESENTATIONS, OTHER THAN THOSE CONTAINED IN THIS LIMITED OFFERING MEMORANDUM, AND IF GIVEN OR MADE, SUCH OTHER INFORMATION OR REPRESENTATIONS MUST NOT BE RELIED UPON AS HAVING BEEN AUTHORIZED BY EITHER OF THE FOREGOING. THIS LIMITED OFFERING MEMORANDUM DOES NOT CONSTITUTE AN OFFER TO SELL OR THE SOLICITATION OF AN OFFER TO BUY AND THERE SHALL BE NO OFFER, SOLICITATION OR SALE OF THE BONDS BY ANY PERSON IN ANY JURISDICTION IN WHICH IT IS UNLAWFUL FOR SUCH PERSON TO MAKE SUCH OFFER, SOLICITATION OR SALE.

<u>Improvement Area #2</u>. In July of 2020, construction of the local infrastructure benefitting Improvement Area #2 (as further described herein, the "Improvement Area #2 Improvements") was completed by the WVV1P2, LP, a Delaware limited partnership and affiliate of the Developer (the "Developer Affiliate"), on behalf of the Developer. Improvement Area #2 includes 267 single-family residential units and no multifamily housing or retail and commercial sites. Improvement Area #2 also includes approximately 8.7 acres of community gardens and trails, and private open space. "THE DEVELOPMENT — Development in Improvement Area #2."