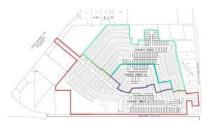

--------------------|--|
| Property Name:                     | Durango - 50' Lots                        |  |
| Sub-Property Type:                 | Residential, Single Family Lot            |  |
| Address:                           | North quadrant of TX-130 and<br>Laws Road |  |
| City/State/Zip:                    | Mustang Ridge ETJ, TX 78610               |  |
| County:                            | Travis                                    |  |
| Submarket:                         | Southeast                                 |  |
| Market Orientation:                | Suburban                                  |  |
|                                    |                                           |  |
| IRR Event ID:                      | 2816565                                   |  |



Legal/Tax/Parcel ID: Acres(Usable/Gross): Land-SF(Usable/Gross): Usable/Gross Ratio: No. of Units (Potential): Shape: Topography: Frontage Feet: Frontage Desc.: Frontage Type: Zoning Code: Zoning Desc.: Flood Plain: Utilities: Source of Land Info.:

Durango subdivision /Tax ID N/A 0.14/0.14 6,000/6,000 1.00 50 Rectangular Level 50 50' x 120' 2 way, 1 lane each way R Residential No Water Public, Sewer Public Records

#### Comments

Lots in this development are located within the Del Valle ISD. Home prices will range from \$325,000 to \$399,000. This development has limited amenities. This development is located in the Trails Public Improvement District.

#### Improvement and Site Data

Durango - 50' Lots



#### Sale Information Sale Price:

Sale Date:

\$/Unit:

\$65,000 Effective Sale P