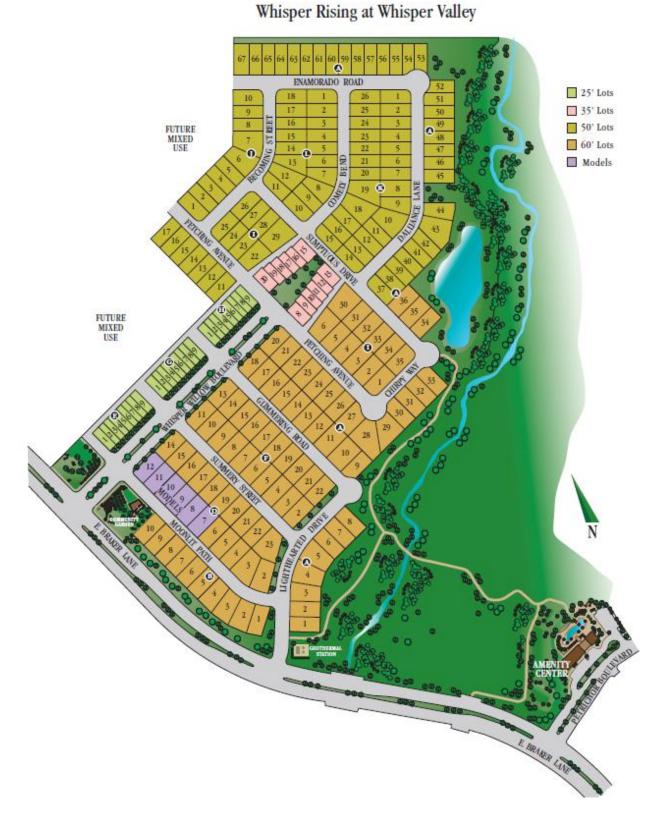

#### PLAN OF FINANCE

#### **Development Plan**

Club Deal 120 Whisper Valley, Limited Partnership, a Delaware limited partnership (the "Developer"), acquired approximately 2,066 acres comprising the District through two cash purchases in August and December of 2006 for a master planned, mixed use development known as Whisper Valley (the "Development"), which is zoned as a planned unit development (the "PUD") to allow mixed use clustered density residential and approximately two million square feet of retail and commercial uses. The Developer's current development plan is divided into two major stages, "macro-structure" development followed by "micro-structure" or "phased" development. The first phase of the macro-structure development began in November of 2011 and consisted of the initial major infrastructure to serve the entire District, including the construction of necessary water lines, a wastewater treatment plant and associated interceptor line, and the first phase of the primary arterial road Braker Lane, which included a four-lane divided median road that commences on the west at FM 973 and ends on the east end at Taylor Lane (the "Initial Master Improvement Area Improvements"). The second phase of the macro-structure, consisting of Water Line 5 and Water Line 6 and the completion of the final phase of Braker Lane east of Taylor Lane, is expected to begin in 2025 (the "Additional Master Improvement Area Improvements" and, together with the Initial Master Improvement Area Improvements, the "Master Improvement Area Improvements"). The Developer anticipates that the phased development plan will consist of a number of phases or "Improvement Areas" that will each consist of about 150 to 400 residential lots and may include multifamily units, commercial development and/or mixed-use development. The Developer began the phased development in 2014 with the development of the first phase of the District known as "Whisper Rising" ("Improvement Area #1") and was followed by the development of the second phase known as "Whisper Heights" ("Improvement Area #2") beginning in February of 2019 and the development of the third and fourth phases of the District, known as Highview and Glenmore, respectively (collectively, "Improvement Area #3"), which began in July of 2021. The Developer anticipates that the development of the Improvement Areas to be constructed after Improvement Area #3 (collectively, the "Future Improvement Area") will continue through 2031. The concept plan for the District and a map showing Improvement Area #2 are shown in the "MAP SHOWING CONCEPT PLAN OF THE DISTRICT" and "MAP SHOWING SINGLE-FAMILY RESIDENTIAL LOTS WITHIN IMPROVEMENT AREA #2 OF THE DISTRICT" on pages v and vi, respectively.

<u>Improvement Area #2</u>. In July of 2020, construction of the local infrastructure benefitting Improvement Area #2 (as further described herein, the "Improvement Area #2 Improvements") was completed by the WVV1P2, LP, a Delaware limited partnership and affiliate of the Developer (the "Developer Affiliate"), on behalf of the Developer. Improvement Area #2 includes 267 single-family residential units and no multifamily housing or retail and commercial sites. Improvement Area #2 also includes approximately 8.7 acres of community gardens and trails, and private open space. "THE DEVELOPMENT — Development in Improvement Area #2."

Improvement Area #2. The Developer Affiliate has executed lot purchase and sale agreements for all 267 single-family lots within Improvement Area #2 with merchant homebuilders, Pacesetter, Aha Dream, GFO, Buffington, Castlerock Communities LLC ("Castlerock") and Nexstep (collectively, the "IA #2 Homebuilders"). The IA #2 Homebuilders have closed on all 267 single-family lots within Improvement Area #2. As of November 1, 2022, Pacesetter has purchased 131 completed lots, has finished construction of 64 homes and has sold 94 homes (including homes under contract, but not yet closed on) to third-party homeowners; Aha Dream has purchased 18 completed lots, has finished construction of 16 homes and has sold 14 homes (including homes under contract, but not yet closed of) to third-party homeowners; GFO has purchased 51 completed lots, has finished construction of all 51 homes and has sold 50 homes (including homes under contract, but not yet closed on) to third-party homeowners; Castlerock has purchased 1 completed lot, has finished construction of 1 model home on such lot; and Nexstep has purchased 11 completed lots, has finished construction of all 11 homes (including homes under contract, but not yet closed on) to third-party homeowners; Castlerock has purchased 1 completed lot, has finished construction of 1 model home on such lot; and Nexstep has purchased 11 completed lots, has finished construction of all 11 homes (including homes under contract, but not yet closed on) to third-party homeowners. See "THE DEVELOPMENT — Development in Improvement Area #2."