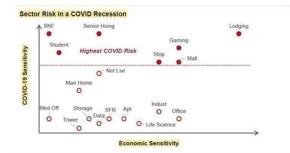

recovery.





After initially ramping up cash reserves to cover bad loans, many larger lending institutions have begun reducing those set-asides as the expectation of losses is on the decline. Many smaller to mid-size banks, which have typically been the primary capital source to local, service-oriented businesses, may not be so fortunate.

#### Impact by Property Type, Class & Location

Below is a graph prepared by Greenstreet Advisors plotting the sensitivity (and risk) associated with various property types with the negative impact on value being greater for those assets with greater sensitivity. Those assets relating to essential business operations (grocery, medical, distribution) have been less affected than for example lodging and malls where social distancing is more difficult.



#### **Rates of Return and Valuation Methodology**

Offsetting the increased risk due to uncertainty in the property markets is the Fed's monetary policy of holding rates down to enhance liquidity in the debt markets. While many financial institutions have lowered their loan to value ratios as a risk management tool, the cost of borrowing is at historic lows for assets with sustainable cash flow and solid sponsors. The result is downward pressure on rates of return where leverage is attainable but offset to some extent by a rise in equity return requirements. As transactions continue to occur, the overall impact on rates of return, and how they are responding differently by property type and location, is becoming apparent.

Some market participants believe the answer to market value lies