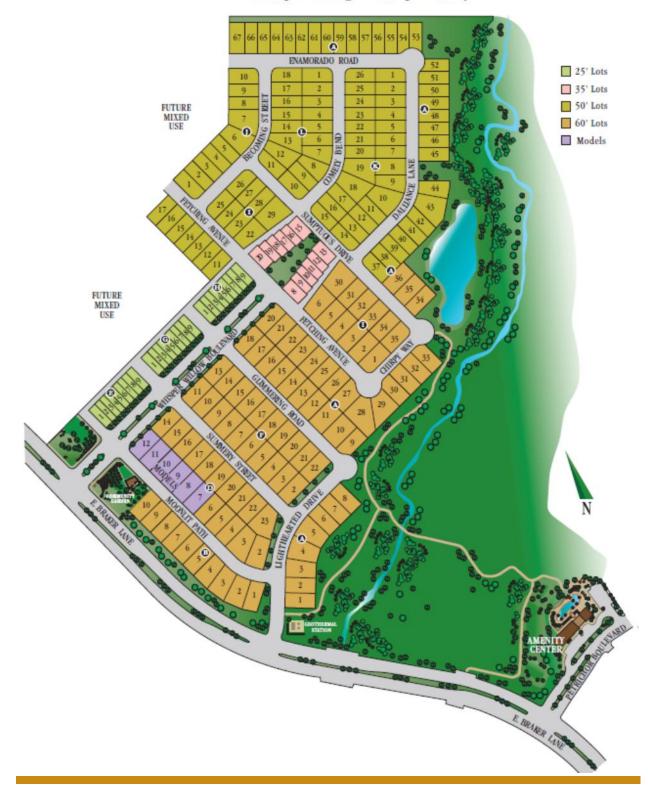

## MAP SHOWING SINGLE-FAMILY RESIDENTIAL LOTS WITHIN IMPROVEMENT AREA #2 OF THE DISTRICT

NO DEALER, BROKER, SALESPERSON OR OTHER PERSON HAS BEEN AUTHORIZED BY THE CITY OR THE UNDERWRITER TO GIVE ANY INFORMATION OR MAKE ANY REPRESENTATIONS, OTHER THAN THOSE CONTAINED IN THIS LIMITED OFFERING MEMORANDUM, AND IF GIVEN OR MADE, SUCH OTHER INFORMATION OR REPRESENTATIONS MUST NOT BE RELIED UPON AS HAVING BEEN AUTHORIZED BY EITHER OF THE FOREGOING. THIS LIMITED OFFERING MEMORANDUM DOES NOT CONSTITUTE AN OFFER TO SELL OR THE SOLICITATION OF AN OFFER TO BUY AND THERE SHALL BE NO OFFER, SOLICITATION OR SALE OF THE BONDS BY ANY PERSON IN ANY JURISDICTION IN WHICH IT IS UNLAWFUL FOR SUCH PERSON TO MAKE SUCH OFFER, SOLICITATION OR SALE.

#### **Development Plan**

Club Deal 120 Whisper Valley, Limited Partnership, a Delaware limited partnership (the "Developer"), acquired approximately 2,066 acres comprising the District through two cash purchases in August and December of 2006 for a master planned, mixed use development known as Whisper Valley (the "Development"), which is zoned as a planned unit development (the "PUD") to allow mixed use clustered density residential and approximately two million square feet of retail and commercial uses. The Developer's current development plan is divided into two major stages, "macro-structure" development followed by "micro-structure" or "phased" development. The first phase of the macro-structure development began in November of 2011 and consisted of the initial major infrastructure to serve the entire District, including the construction of necessary water lines, a wastewater treatment plant and associated interceptor line, and the first phase of the primary arterial road Braker Lane, which included a four-lane divided median road that commences on the west at FM 973 and ends on the east end at Taylor Lane (the "Initial Master Improvement Area Improvements"). The second phase of the macro-structure, consisting of Water Line 5 and Water Line 6 and the completion of the final phase of Braker Lane east of Taylor Lane, is expected to begin in 2025 (the "Additional Master Improvement Area Improvements" and, together with the Initial Master Improvement Area Improvements, the "Master Improvement Area Improvements"). The Developer anticipates that the phased development plan will consist of a number of phases or "Improvement Areas" that will each consist of about 150 to 400 residential lots and may include multifamily units, commercial development and/or mixed-use development. The Developer began the phased development in 2014 with the development of the first phase of the District known as "Whisper Rising" ("Improvement Area #1") and was followed by the development of the second phase known as "Whisper Heights" ("Improvement Area #2") beginning in February of 2019 and the development of the third and fourth phases of the District, known as Highview and Glenmore, respectively (collectively, "Improvement Area #3"), which began in July of 2021. The Developer anticipates that the development of the Improvement Areas to be constructed after Improvement Area #3 (collectively, the "Future Improvement Area") will continue through 2031. The concept plan for the District and a map showing Improvement Area #2 are shown in the "MAP SHOWING CONCEPT PLAN OF THE DISTRICT" and "MAP SHOWING SINGLE-FAMILY RESIDENTIAL LOTS WITHIN IMPROVEMENT AREA #2 OF THE DISTRICT" on pages v and vi, respectively.

<u>Improvement Area #2</u>. In July of 2020, construction of the local infrastructure benefitting Improvement Area #2 (as further described herein, the "Improvement Area #2 Improvements") was completed by the WVV1P2, LP, a Delaware limited partnership and affiliate of the Developer (the "Developer Affiliate"), on behalf of the Developer. Improvement Area #2 includes 267 single-family residential units and no multifamily housing or retail and commercial sites. Improvement Area #2 also includes approximately 8.7 acres of community gardens and trails, and private open space. "THE DEVELOPMENT — Development in Improvement Area #2."