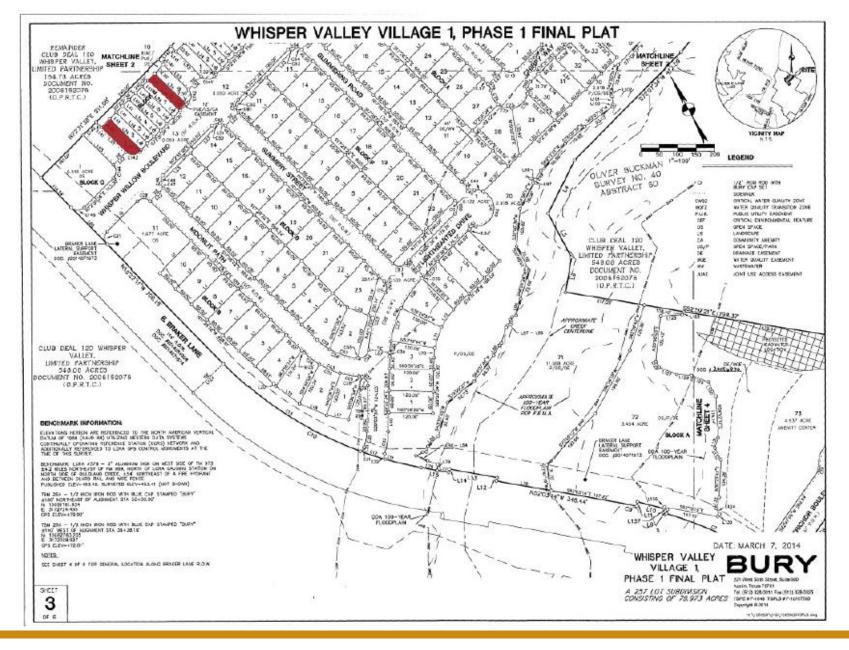

<u>Improvement Area #2</u>. In July of 2020, construction of the local infrastructure benefitting Improvement Area #2 (as further described herein, the "Improvement Area #2 Improvements") was completed by the WVV1P2, LP, a Delaware limited partnership and affiliate of the Developer (the "Developer Affiliate"), on behalf of the Developer. Improvement Area #2 includes 267 single-family residential units and no multifamily housing or retail and commercial sites. Improvement Area #2 also includes approximately 8.7 acres of community gardens and trails, and private open space. "THE DEVELOPMENT — Development in Improvement Area #2."

Improvement Area #2. The Developer Affiliate has executed lot purchase and sale agreements for all 267 single-family lots within Improvement Area #2 with merchant homebuilders, Pacesetter, Aha Dream, GFO, Buffington, Castlerock Communities LLC ("Castlerock") and Nexstep (collectively, the "IA #2 Homebuilders"). The IA #2 Homebuilders have closed on all 267 single-family lots within Improvement Area #2. As of November 1, 2022, Pacesetter has purchased 131 completed lots, has finished construction of 64 homes and has sold 94 homes (including homes under contract, but not yet closed on) to third-party homeowners; Aha Dream has purchased 18 completed lots, has finished construction of 16 homes and has sold 14 homes (including homes under contract, but not yet closed of) to third-party homeowners; GFO has purchased 51 completed lots, has finished construction of all 51 homes and has sold 50 homes (including homes under contract, but not yet closed on) to third-party homeowners; Castlerock has purchased 1 completed lot, has finished construction of 1 model home on such lot; and Nexstep has purchased 11 completed lots, has finished construction of all 11 homes (including homes under contract, but not yet closed on) to third-party homeowners; Castlerock has purchased 1 completed lot, has finished construction of 1 model home on such lot; and Nexstep has purchased 11 completed lots, has finished construction of all 11 homes (including homes under contract, but not yet closed on) to third-party homeowners. See "THE DEVELOPMENT — Development in Improvement Area #2."