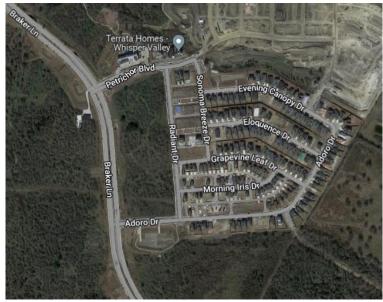

#### **Development Plan**

Club Deal 120 Whisper Valley, Limited Partnership, a Delaware limited partnership (the "Developer"), acquired approximately 2,066 acres comprising the District through two cash purchases in August and December of 2006 for a master planned, mixed use development known as Whisper Valley (the "Development"), which is zoned as a planned unit development (the "PUD") to allow mixed use clustered density residential and approximately two million square feet of retail and commercial uses. The Developer's current development plan is divided into two major stages, "macro-structure" development followed by "micro-structure" or "phased" development. The first phase of the macro-structure development began in November of 2011 and consisted of the initial major infrastructure to serve the entire District, including the construction of necessary water lines, a wastewater treatment plant and associated interceptor line, and the first phase of the primary arterial road Braker Lane, which included a four-lane divided median road that commences on the west at FM 973 and ends on the east end at Taylor Lane (the "Initial Master Improvement Area Improvements"). The second phase of the macro-structure, consisting of Water Line 5 and Water Line 6 and the completion of the final phase of Braker Lane east of Taylor Lane, is expected to begin in 2025 (the "Additional Master Improvement Area Improvements" and, together with the Initial Master Improvement Area Improvements, the "Master Improvement Area Improvements"). The Developer anticipates that the phased development plan will consist of a number of phases or "Improvement Areas" that will each consist of about 150 to 400 residential lots and may include multifamily units, commercial development and/or mixed-use development. The Developer began the phased development in 2014 with the development of the first phase of the District known as "Whisper Rising" ("Improvement Area #1") and was followed by the development of the second phase known as "Whisper Heights" ("Improvement Area #2") beginning in February of 2019 and the development of the third and fourth phases of the District, known as Highview and Glenmore, respectively (collectively, "Improvement Area #3"), which began in July of 2021. The Developer anticipates that the development of the Improvement Areas to be constructed after Improvement Area #3 (collectively, the "Future Improvement Area") will continue through 2031. The concept plan for the District and a map showing Improvement Area #2 are shown in the "MAP SHOWING CONCEPT PLAN OF THE DISTRICT" and "MAP SHOWING SINGLE-FAMILY RESIDENTIAL LOTS WITHIN IMPROVEMENT AREA #2 OF THE DISTRICT" on pages v and vi, respectively.