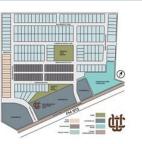

## MAP SHOWING SINGLE-FAMILY RESIDENTIAL LOTS WITHIN IMPROVEMENT AREA #2 OF THE DISTRICT

NO DEALER, BROKER, SALESPERSON OR OTHER PERSON HAS BEEN AUTHORIZED BY THE CITY OR THE UNDERWRITER TO GIVE ANY INFORMATION OR MAKE ANY REPRESENTATIONS, OTHER THAN THOSE CONTAINED IN THIS LIMITED OFFERING MEMORANDUM, AND IF GIVEN OR MADE, SUCH OTHER INFORMATION OR REPRESENTATIONS MUST NOT BE RELIED UPON AS HAVING BEEN AUTHORIZED BY EITHER OF THE FOREGOING. THIS LIMITED OFFERING MEMORANDUM DOES NOT CONSTITUTE AN OFFER TO SELL OR THE SOLICITATION OF AN OFFER TO BUY AND THERE SHALL BE NO OFFER, SOLICITATION OR SALE OF THE BONDS BY ANY PERSON IN ANY JURISDICTION IN WHICH IT IS UNLAWFUL FOR SUCH PERSON TO MAKE SUCH OFFER, SOLICITATION OR SALE.

#### **Development Plan**

Club Deal 120 Whisper Valley, Limited Partnership, a Delaware limited partnership (the "Developer"), acquired approximately 2,066 acres comprising the District through two cash purchases in August and December of 2006 for a master planned, mixed use development known as Whisper Valley (the "Development"), which is zoned as a planned unit development (the "PUD") to allow mixed use clustered density residential and approximately two million square feet of retail and commercial uses. The Developer's current development plan is divided into two major stages, "macro-structure" development followed by "micro-structure" or "phased" development. The first phase of the macro-structure development began in November of 2011 and consisted of the initial major infrastructure to serve the entire District, including the construction of necessary water lines, a wastewater treatment plant and associated interceptor line, and the first phase of the primary arterial road Braker Lane, which included a four-lane divided median road that commences on the west at FM 973 and ends on the east end at Taylor Lane (the "Initial Master Improvement Area Improvements"). The second phase of the macro-structure, consisting of Water Line 5 and Water Line 6 and the completion of the final phase of Braker Lane east of Taylor Lane, is expected to begin in 2025 (the "Additional Master Improvement Area Improvements" and, together with the Initial Master Improvement Area Improvements, the "Master Improvement Area Improvements"). The Developer anticipates that the phased development plan will consist of a number of phases or "Improvement Areas" that will each consist of about 150 to 400 residential lots and may include multifamily units, commercial development and/or mixed-use development. The Developer began the phased development in 2014 with the development of the first phase of the District known as "Whisper Rising" ("Improvement Area #1") and was followed by the development of the second phase known as "Whisper Heights" ("Improvement Area #2") beginning in February of 2019 and the development of the third and fourth phases of the District, known as Highview and Glenmore, respectively (collectively, "Improvement Area #3"), which began in July of 2021. The Developer anticipates that the development of the Improvement Areas to be constructed after Improvement Area #3 (collectively, the "Future Improvement Area") will continue through 2031. The concept plan for the District and a map showing Improvement Area #2 are shown in the "MAP SHOWING CONCEPT PLAN OF THE DISTRICT" and "MAP SHOWING SINGLE-FAMILY RESIDENTIAL LOTS WITHIN IMPROVEMENT AREA #2 OF THE DISTRICT" on pages v and vi, respectively.

<u>Improvement Area #2</u>. In July of 2020, construction of the local infrastructure benefitting Improvement Area #2 (as further described herein, the "Improvement Area #2 Improvements") was completed by the WVV1P2, LP, a Delaware limited partnership and affiliate of the Developer (the "Developer Affiliate"), on behalf of the Developer. Improvement Area #2 includes 267 single-family residential units and no multifamily housing or retail and commercial sites. Improvement Area #2 also includes approximately 8.7 acres of community gardens and trails, and private open space. "THE DEVELOPMENT — Development in Improvement Area #2."