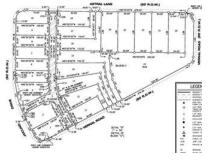

## MAP SHOWING SINGLE-FAMILY RESIDENTIAL LOTS WITHIN IMPROVEMENT AREA #2 OF THE DISTRICT

NO DEALER, BROKER, SALESPERSON OR OTHER PERSON HAS BEEN AUTHORIZED BY THE CITY OR THE UNDERWRITER TO GIVE ANY INFORMATION OR MAKE ANY REPRESENTATIONS, OTHER THAN THOSE CONTAINED IN THIS LIMITED OFFERING MEMORANDUM, AND IF GIVEN OR MADE, SUCH OTHER INFORMATION OR REPRESENTATIONS MUST NOT BE RELIED UPON AS HAVING BEEN AUTHORIZED BY EITHER OF THE FOREGOING. THIS LIMITED OFFERING MEMORANDUM DOES NOT CONSTITUTE AN OFFER TO SELL OR THE SOLICITATION OF AN OFFER TO BUY AND THERE SHALL BE NO OFFER, SOLICITATION OR SALE OF THE BONDS BY ANY PERSON IN ANY JURISDICTION IN WHICH IT IS UNLAWFUL FOR SUCH PERSON TO MAKE SUCH OFFER, SOLICITATION OR SALE.

<u>Improvement Area #2</u>. In July of 2020, construction of the local infrastructure benefitting Improvement Area #2 (as further described herein, the "Improvement Area #2 Improvements") was completed by the WVV1P2, LP, a Delaware limited partnership and affiliate of the Developer (the "Developer Affiliate"), on behalf of the Developer. Improvement Area #2 includes 267 single-family residential units and no multifamily housing or retail and commercial sites. Improvement Area #2 also includes approximately 8.7 acres of community gardens and trails, and private open space. "THE DEVELOPMENT — Development in Improvement Area #2."