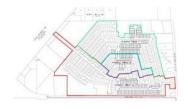

# MAP SHOWING THE DISTRICT IN CONTEXT OF THE SURROUNDING AREA

#### **Development Plan**

Club Deal 120 Whisper Valley, Limited Partnership, a Delaware limited partnership (the "Developer"), acquired approximately 2,066 acres comprising the District through two cash purchases in August and December of 2006 for a master planned, mixed use development known as Whisper Valley (the "Development"), which is zoned as a planned unit development (the "PUD") to allow mixed use clustered density residential and approximately two million square feet of retail and commercial uses. The Developer's current development plan is divided into two major stages, "macro-structure" development followed by "micro-structure" or "phased" development. The first phase of the macro-structure development began in November of 2011 and consisted of the initial major infrastructure to serve the entire District, including the construction of necessary water lines, a wastewater treatment plant and associated interceptor line, and the first phase of the primary arterial road Braker Lane, which included a four-lane divided median road that commences on the west at FM 973 and ends on the east end at Taylor Lane (the "Initial Master Improvement Area Improvements"). The second phase of the macro-structure, consisting of Water Line 5 and Water Line 6 and the completion of the final phase of Braker Lane east of Taylor Lane, is expected to begin in 2025 (the "Additional Master Improvement Area Improvements" and, together with the Initial Master Improvement Area Improvements, the "Master Improvement Area Improvements"). The Developer anticipates that the phased development plan will consist of a number of phases or "Improvement Areas" that will each consist of about 150 to 400 residential lots and may include multifamily units, commercial development and/or mixed-use development. The Developer began the phased development in 2014 with the development of the first phase of the District known as "Whisper Rising" ("Improvement Area #1") and was followed by the development of the second phase known as "Whisper Heights" ("Improvement Area #2") beginning in February of 2019 and the development of the third and fourth phases of the District, known as Highview and Glenmore, respectively (collectively, "Improvement Area #3"), which began in July of 2021. The Developer anticipates that the development of the Improvement Areas to be constructed after Improvement Area #3 (collectively, the "Future Improvement Area") will continue through 2031. The concept plan for the District and a map showing Improvement Area #2 are shown in the "MAP SHOWING CONCEPT PLAN OF THE DISTRICT" and "MAP SHOWING SINGLE-FAMILY RESIDENTIAL LOTS WITHIN IMPROVEMENT AREA #2 OF THE DISTRICT" on pages v and vi, respectively.