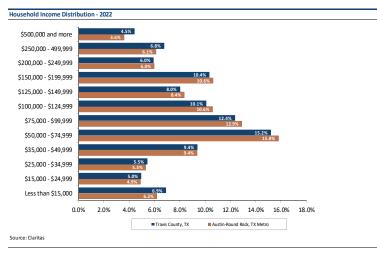

\$90,688 |  |
| Austin-Round Rock, TX Metro                                    | \$90,523 |  |
| Comparison of Travis County, TX to Austin-Round Rock, TX Metro | +0.2%    |  |
| Source: Claritas                                               |          |  |

The following chart shows the distribution of households across twelve income levels. There do not appear to be any significant differences between Travis County and the Austin MSA in the distribution of households within the broad categories of upper, middle, and lower income. The percentage of Travis County households in the upper income ranges (\$75,000 or greater), is similar to that of the Austin MSA.



The percentages of households in the middle (\$35,000 - \$75,000) and lower (under \$35,000) income ranges are similar as well.



#### Education and Age

Residents of Travis County have a higher level of educational attainment than those of the Austin MSA. An estimated 52% of Travis County residents are college graduates with four-year degrees, versus 46% of Austin MSA residents. People in Travis County are similar in age to their Austin MSA counterparts. The median age of both Travis County and the Austin MSA is 36 years.





#### Conclusion

The Travis County economy will benefit from a growing population base and higher income and education levels. Travis County experienced growth in the number of jobs and has maintained a slightly lower unemployment rate than the Austin MSA over the past decade. It is anticipated that the Travis County economy will improve, and employment will grow, strengthening the demand fo