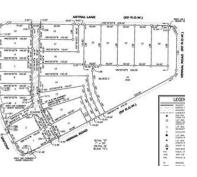

er Valley Phase 3/4 - 40' Lots



| Property Name:      | Whisper Valley Phase 3/4 - 50<br>Lots                      |
|---------------------|------------------------------------------------------------|
| Sub-Property Type:  | Residential, Single Family Lot                             |
| Address:            | Northeast side of Braker Lane,<br>northwest of Taylor Lane |
| City/State/Zip:     | Austin ETJ, TX 78653                                       |
| County:             | Travis                                                     |
| Submarket:          | Northeast                                                  |
| Market Orientation: | Suburban                                                   |
| IRR Event ID:       | 2816580                                                    |



Sale No. 2

#### Sale Information

| Sale Price:           | \$61,500                  |
|-----------------------|---------------------------|
| Effective Sale Price: | \$61,500                  |
| Sale Date:            | 08/01/2022                |
| Contract Date:        | 04/12/2021                |
| Sale Status:          | In-Contract               |
| \$/Acre(Gross):       | \$446,623                 |
| \$/Land SF(Gross):    | \$10.25                   |
| \$/Acre(Usable):      | \$446,623                 |
| \$/Land SF(Usable):   | \$10.25                   |
| \$/Unit:              | \$1,230 /Unit             |
| Grantor/Seller:       | WVv1p3, LP and WVv1p4, LP |
| Grantee/Buyer:        | AHA Homes                 |
| Property Rights:      | Fee Simple                |
| Finan