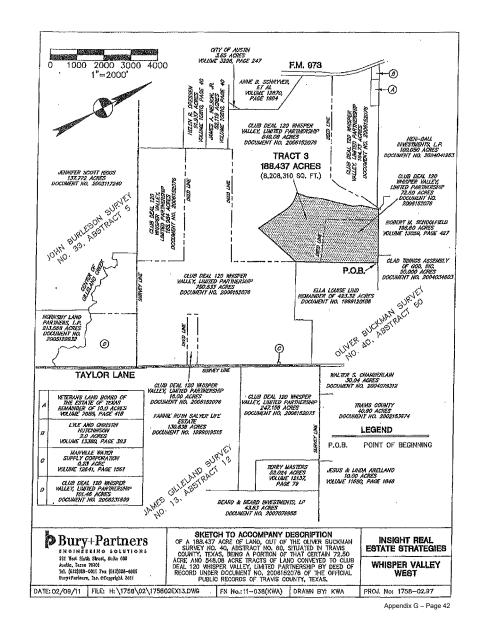

#### **Development Plan**

Club Deal 120 Whisper Valley, Limited Partnership, a Delaware limited partnership (the "Developer"), acquired approximately 2,066 acres comprising the District through two cash purchases in August and December of 2006 for a master planned, mixed use development known as Whisper Valley (the "Development"), which is zoned as a planned unit development (the "PUD") to allow mixed use clustered density residential and approximately two million square feet of retail and commercial uses. The Developer's current development plan is divided into two major stages, "macro-structure" development followed by "micro-structure" or "phased" development. The first phase of the macro-structure development began in November of 2011 and consisted of the initial major infrastructure to serve the entire District, including the construction of necessary water lines, a wastewater treatment plant and associated interceptor line, and the first phase of the primary arterial road Braker Lane, which included a four-lane divided median road that commences on the west at FM 973 and ends on the east end at Taylor Lane (the "Initial Master Improvement Area Improvements"). The second phase of the macro-structure, consisting of Water Line 5 and Water Line 6 and the completion of the final phase of Braker Lane east of Taylor Lane, is expected to begin in 2025 (the "Additional Master Improvement Area Improvements" and, together with the Initial Master Improvement Area Improvements, the "Master Improvement Area Improvements"). The Developer anticipates that the phased development plan will consist of a number of phases or "Improvement Areas" that will each consist of about 150 to 400 residential lots and may include multifamily units, commercial development and/or mixed-use development. The Developer began the phased development in 2014 with the development of the first phase of the District known as "Whisper Rising" ("Improvement Area #1") and was followed by the development of the second phase known as "Whisper Heights" ("Improvement Area #2") beginning in February of 2019 and the development of the third and fourth phases of the District, known as Highview and Glenmore, respectively (collectively, "Improvement Area #3"), which began in July of 2021. The Developer anticipates that the development of the Improvement Areas to be constructed after Improvement Area #3 (collectively, the "Future Improvement Area") will continue through 2031. The concept plan for the District and a map showing Improvement Area #2 are shown in the "MAP SHOWING CONCEPT PLAN OF THE DISTRICT" and "MAP SHOWING SINGLE-FAMILY RESIDENTIAL LOTS WITHIN IMPROVEMENT AREA #2 OF THE DISTRICT" on pages v and vi, respectively.