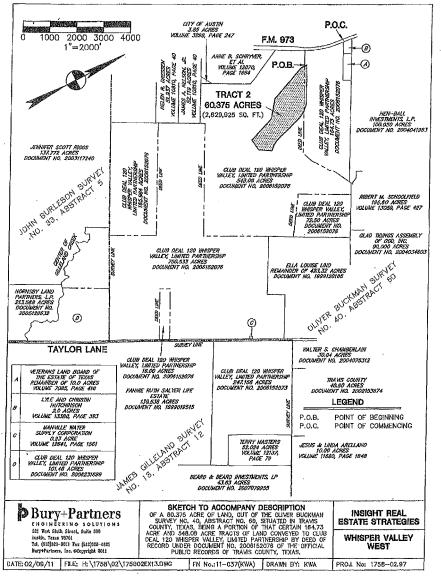

#### **Development Plan**

Club Deal 120 Whisper Valley, Limited Partnership, a Delaware limited partnership (the "Developer"), acquired approximately 2,066 acres comprising the District through two cash purchases in August and December of 2006 for a master planned, mixed use development known as Whisper Valley (the "Development"), which is zoned as a planned unit development (the "PUD") to allow mixed use clustered density residential and approximately two million square feet of retail and commercial uses. The Developer's current development plan is divided into two major stages, "macro-structure" development followed by "micro-structure" or "phased" development. The first phase of the macro-structure development began in November of 2011 and consisted of the initial major infrastructure to serve the entire District, including the construction of necessary water lines, a wastewater treatment plant and associated interceptor line, and the first phase of the primary arterial road Braker Lane, which included a four-lane divided median road that commences on the west at FM 973 and ends on the east end at Taylor Lane (the "Initial Master Improvement Area Improvements"). The second phase of the macro-structure, consisting of Water Line 5 and Water Line 6 and the completion of the final phase of Braker Lane east of Taylor Lane, is expected to begin in 2025 (the "Additional Master Improvement Area Improvements" and, together with the Initial Master Improvement Area Improvements, the "Master Improvement Area Improvements"). The Developer anticipates that the phased development plan will consist of a number of phases or "Improvement Areas" that will each consist of about 150 to 400 residential lots and may include multifamily units, commercial development and/or mixed-use development. The Developer began the phased development in 2014 with the development of the first phase of the District known as "Whisper Rising" ("Improvement Area #1") and was followed by the development of the second phase known as "Whisper Heights" ("Improvement Area #2") beginning in February of 2019 and the development of the third and fourth phases of the District, known as Highview and Glenmore, respectively (collectively, "Improvement Area #3"), which began in July of 2021. The Developer anticipates that the development of the Improvement Areas to be constructed after Improvement Area #3 (collectively, the "Future Improvement Area") will continue through 2031. The concept plan for the District and a map showing Improvement Area #2 are shown in the "MAP SHOWING CONCEPT PLAN OF THE DISTRICT" and "MAP SHOWING SINGLE-FAMILY RESIDENTIAL LOTS WITHIN IMPROVEMENT AREA #2 OF THE DISTRICT" on pages v and vi, respectively.