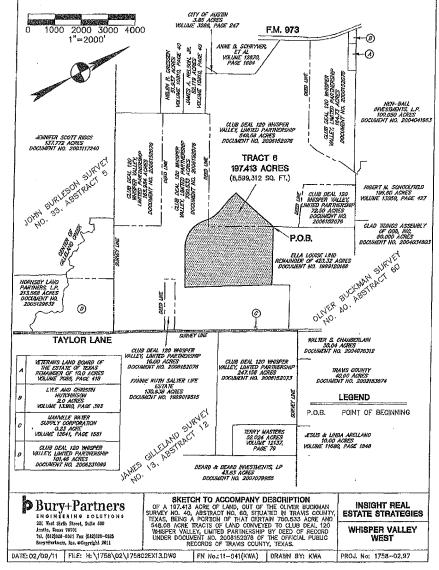

#### **Development Plan**

Club Deal 120 Whisper Valley, Limited Partnership, a Delaware limited partnership (the "Developer"), acquired approximately 2,066 acres comprising the District through two cash purchases in August and December of 2006 for a master planned, mixed use development known as Whisper Valley (the "Development"), which is zoned as a planned unit development (the "PUD") to allow mixed use clustered density residential and approximately two million square feet of retail and commercial uses. The Developer's current development plan is divided into two major stages, "macro-structure" development followed by "micro-structure" or "phased" development. The first phase of the macro-structure development began in November of 2011 and consisted of the initial major infrastructure to serve the entire District, including the construction of necessary water lines, a wastewater treatment plant and associated interceptor line, and the first phase of the primary arterial road Braker Lane, which included a four-lane divided median road that commences on the west at FM 973 and ends on the east end at Taylor Lane (the "Initial Master Improvement Area Improvements"). The second phase of the macro-structure, consisting of Water Line 5 and Water Line 6 and the completion of the final phase of Braker Lane east of Taylor Lane, is expected to begin in 2025 (the "Additional Master Improvement Area Improvements" and, together with the Initial Master Improvement Area Improvements, the "Master Improvement Area Improvements"). The Developer anticipates that the phased development plan will consist of a number of phases or "Improvement Areas" that will each consist of about 150 to 400 residential lots and may include multifamily units, commercial development and/or mixed-use development. The Developer began the phased development in 2014 with the development of the first phase of the District known as "Whisper Rising" ("Improvement Area #1") and was followed by the development of the second phase known as "Whisper Heights" ("Improvement Area #2") beginning in February of 2019 and the development of the third and fourth phases of the District, known as Highview and Glenmore, respectively (collectively, "Improvement Area #3"), which began in July of 2021. The Developer anticipates that the development of the Improvement Areas to be constructed after Improvement Area #3 (collectively, the "Future Improvement Area") will continue through 2031. The concept plan for the District and a map showing Improvement Area #2 are shown in the "MAP SHOWING CONCEPT PLAN OF THE DISTRICT" and "MAP SHOWING SINGLE-FAMILY RESIDENTIAL LOTS WITHIN IMPROVEMENT AREA #2 OF THE DISTRICT" on pages v and vi, respectively.

<u>Improvement Area #2</u>. In July of 2020, construction of the local infrastructure benefitting Improvement Area #2 (as further described herein, the "Improvement Area #2 Improvements") was completed by the WVV1P2, LP, a Delaware limited partnership and affiliate of the Developer (the "Developer Affiliate"), on behalf of the Developer. Improvement Area #2 includes 267 single-family residential units and no multifamily housing or retail and commercial sites. Improvement Area #2 also includes approximately 8.7 acres of community gardens and trails, and private open space. "THE DEVELOPMENT — Development in Improvement Area #2."