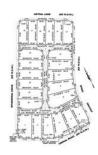

## MAP SHOWING SINGLE-FAMILY RESIDENTIAL LOTS WITHIN IMPROVEMENT AREA #2 OF THE DISTRICT

NO DEALER, BROKER, SALESPERSON OR OTHER PERSON HAS BEEN AUTHORIZED BY THE CITY OR THE UNDERWRITER TO GIVE ANY INFORMATION OR MAKE ANY REPRESENTATIONS, OTHER THAN THOSE CONTAINED IN THIS LIMITED OFFERING MEMORANDUM, AND IF GIVEN OR MADE, SUCH OTHER INFORMATION OR REPRESENTATIONS MUST NOT BE RELIED UPON AS HAVING BEEN AUTHORIZED BY EITHER OF THE FOREGOING. THIS LIMITED OFFERING MEMORANDUM DOES NOT CONSTITUTE AN OFFER TO SELL OR THE SOLICITATION OF AN OFFER TO BUY AND THERE SHALL BE NO OFFER, SOLICITATION OR SALE OF THE BONDS BY ANY PERSON IN ANY JURISDICTION IN WHICH IT IS UNLAWFUL FOR SUCH PERSON TO MAKE SUCH OFFER, SOLICITATION OR SALE.

#### **Development Plan**

Club Deal 120 Whisper Valley, Limited Partnership, a Delaware limited partnership (the "Developer"), acquired approximately 2,066 acres comprising the District through two cash purchases in August and December of 2006 for a master planned, mixed use development known as Whisper Valley (the "Development"), which is zoned as a planned unit development (the "PUD") to allow mixed use clustered density residential and approximately two million square feet of retail and commercial uses. The Developer's current development plan is divided into two major stages, "macro-structure" development followed by "micro-structure" or "phased" development. The first phase of the macro-structure development began in November of 2011 and consisted of the initial major infrastructure to serve the entire District, including the construction of necessary water lines, a wastewater treatment plant and associated interceptor line, and the first phase of the primary arterial road Braker Lane, which included a four-lane divided median road that commences on the west at FM 973 and ends on the east end at Taylor Lane (the "Initial Master Improvement Area Improvements"). The second phase of the macro-structure, consisting of Water Line 5 and Water Line 6 and the completion of the final phase of Braker Lane east of Taylor Lane, is expected to begin in 2025 (the "Additional Master Improvement Area Improvements" and, together with the Initial Master Improvement Area Improvements, the "Master Improvement Area Improvements"). The Developer anticipates that the phased development plan will consist of a number of phases or "Improvement Areas" that will each consist of about 150 to 400 residential lots and may include multifamily units, commercial development and/or mixed-use development. The Developer began the phased development in 2014 with the development of the first phase of the District known as "Whisper Rising" ("Improvement Area #1") and was followed by the development of the second phase known as "Whisper Heights" ("Improvement Area #2") beginning in February of 2019 and the development of the third and fourth phases of the District, known as Highview and Glenmore, respectively (collectively, "Improvement Area #3"), which began in July of 2021. The Developer anticipates that the development of the Improvement Areas to be constructed after Improvement Area #3 (collectively, the "Future Improvement Area") will continue through 2031. The concept plan for the District and a map showing Improvement Area #2 are shown in the "MAP SHOWING CONCEPT PLAN OF THE DISTRICT" and "MAP SHOWING SINGLE-FAMILY RESIDENTIAL LOTS WITHIN IMPROVEMENT AREA #2 OF THE DISTRICT" on pages v and vi, respectively.