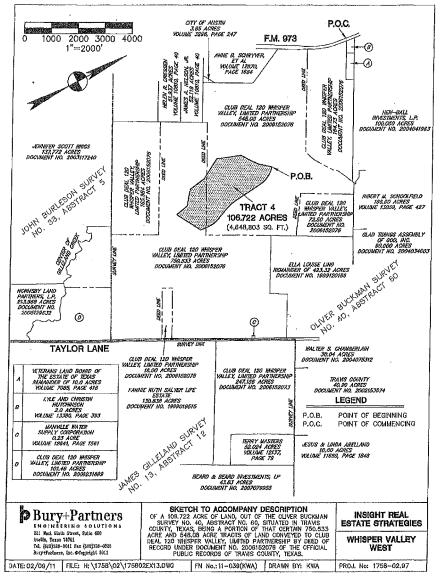

#### **Development Plan**

Club Deal 120 Whisper Valley, Limited Partnership, a Delaware limited partnership (the "Developer"), acquired approximately 2,066 acres comprising the District through two cash purchases in August and December of 2006 for a master planned, mixed use development known as Whisper Valley (the "Development"), which is zoned as a planned unit development (the "PUD") to allow mixed use clustered density residential and approximately two million square feet of retail and commercial uses. The Developer's current development plan is divided into two major stages, "macro-structure" development followed by "micro-structure" or "phased" development. The first phase of the macro-structure development began in November of 2011 and consisted of the initial major infrastructure to serve the entire District, including the construction of necessary water lines, a wastewater treatment plant and associated interceptor line, and the first phase of the primary arterial road Braker Lane, which included a four-lane divided median road that commences on the west at FM 973 and ends on the east end at Taylor Lane (the "Initial Master Improvement Area Improvements"). The second phase of the macro-structure, consisting of Water Line 5 and Water Line 6 and the completion of the final phase of Braker Lane east of Taylor Lane, is expected to begin in 2025 (the "Additional Master Improvement Area Improvements" and, together with the Initial Master Improvement Area Improvements, the "Master Improvement Area Improvements"). The Developer anticipates that the phased development plan will consist of a number of phases or "Improvement Areas" that will each consist of about 150 to 400 residential lots and may include multifamily units, commercial development and/or mixed-use development. The Developer began the phased development in 2014 with the development of the first phase of the District known as "Whisper Rising" ("Improvement Area #1") and was followed by the development of the second phase known as "Whisper Heights" ("Improvement Area #2") beginning in February of 2019 and the development of the third and fourth phases of the District, known as Highview and Glenmore, respectively (collectively, "Improvement Area #3"), which began in July of 2021. The Developer anticipates that the development of the Improvement Areas to be constructed after Improvement Area #3 (collectively, the "Future Improvement Area") will continue through 2031. The concept plan for the District and a map showing Improvement Area #2 are shown in the "MAP SHOWING CONCEPT PLAN OF THE DISTRICT" and "MAP SHOWING SINGLE-FAMILY RESIDENTIAL LOTS WITHIN IMPROVEMENT AREA #2 OF THE DISTRICT" on pages v and vi, respectively.