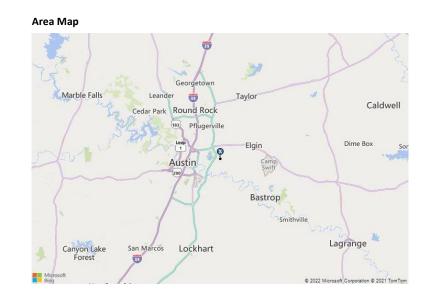

and Age

Residents of Travis County have a higher level of educational attainment than those of the Austin MSA. An estimated 52% of Travis County residents are college graduates with four-year degrees, versus 46% of Austin MSA residents. People in Travis County are similar in age to their Austin MSA counterparts. The median age of both Travis County and the Austin MSA is 36 years.





#### Conclusion

The Travis County economy will benefit from a growing population base and higher income and education levels. Travis County experienced growth in the number of jobs and has maintained a slightly lower unemployment rate than the Austin MSA over the past decade. It is anticipated that the Travis County economy will improve, and employment will grow, strengthening the demand for real estate.



Whisper Valley Public Improvement District, Improvement Area #2



#### **Surrounding Area Analysis**

#### Boundaries

The subject is located in the eastern sector of Travis County. This area is generally delineated as follows:

| Boundaries & | Boundaries & Delineation |  |  |  |  |
|--------------|--------------------------|--|--|--|--|
| Boundaries   |                          |  |  |  |  |
| Market Area  | Austin, TX               |  |  |  |  |
| Submarket    | Northeast                |  |  |  |  |
| Area Type    | Suburban                 |  |  |  |  |
| Delineation  |                          |  |  |  |  |
| North        | Travis County            |  |  |  |  |
| South        | Travis County            |  |  |  |  |
| East         | Travis County            |  |  |  |  |
| West