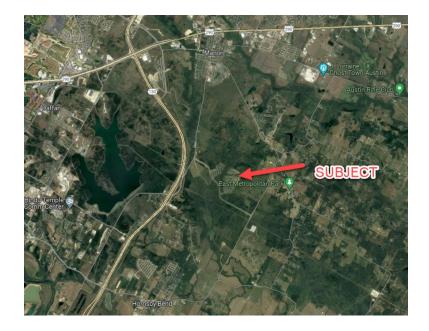

isper Valley Public Improvement District, Improvement Area #2 A Residential Subdivision

Northeast side of Braker Lane, northwest of Taylor Lane Austin (Limited Purpose Jurisdiction), Travis County, Texas 78653 Client Reference: File #4708.02/ Assignment Number 63-012

Prepared For: City of Austin

Date of the Report: July 18, 2022

Report Format: Appraisal Report

**IRR - Dallas** File Number: 191-2022-0492-2



# **Subject Photographs**





Whisper Valley Public Improvement District, Improvement Area #2 Northeast side of Braker Lane, northwest of Taylor Lane Austin (Limited Purpose Jurisdiction), Texas

Appendix F – Page 2

F-1

#### Integra Realty Resources Dallas

1100 Mira Vista Boulevard Suite 300 Plano, TX 75093 T 972.881.7191 F 972.733.1403 www.irr.com

### **Aerial Photograph**





July 18, 2022

Mr. Joseph McAweeney, EDFP, MRICS Senior Appraiser Financial Services Department – Real Estate City of Austin 505 Barton Springs Austin, TX 78704

SUBJECT: Market Value Appraisal Whisper Valley Public Improvement District, Improvement Area #2 Northeast side of Braker Lane, northwest of Taylor Lane Austin (Limited Purpose Jurisdiction), Travis County, Texas 78653 Client Reference: File #4708.02/ Assignment Number 63-012 IRR - Dallas File No. 191-2022-0492-2

Dear Mr. McAweeney:

Integra Realty Resources – Dallas is pleased to submit the accompanying appraisal of the referenced property. The purpose of the appraisal is to develop an opinion of the market value as is of the fee simple interest in the property as of the effective date of the appraisal. The following opinions