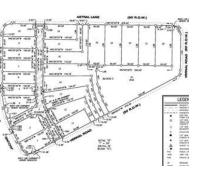

## MAP SHOWING SINGLE-FAMILY RESIDENTIAL LOTS WITHIN IMPROVEMENT AREA #2 OF THE DISTRICT

NO DEALER, BROKER, SALESPERSON OR OTHER PERSON HAS BEEN AUTHORIZED BY THE CITY OR THE UNDERWRITER TO GIVE ANY INFORMATION OR MAKE ANY REPRESENTATIONS, OTHER THAN THOSE CONTAINED IN THIS LIMITED OFFERING MEMORANDUM, AND IF GIVEN OR MADE, SUCH OTHER INFORMATION OR REPRESENTATIONS MUST NOT BE RELIED UPON AS HAVING BEEN AUTHORIZED BY EITHER OF THE FOREGOING. THIS LIMITED OFFERING MEMORANDUM DOES NOT CONSTITUTE AN OFFER TO SELL OR THE SOLICITATION OF AN OFFER TO BUY AND THERE SHALL BE NO OFFER, SOLICITATION OR SALE OF THE BONDS BY ANY PERSON IN ANY JURISDICTION IN WHICH IT IS UNLAWFUL FOR SUCH PERSON TO MAKE SUCH OFFER, SOLICITATION OR SALE.

<u>Improvement Area #2</u>. In July of 2020, construction of the local infrastructure benefitting Improvement Area #2 (as further described herein, the "Improvement Area #2 Improvements") was completed by the WVV1P2, LP, a Delaware limited partnership and affiliate of the Developer (the "Developer Affiliate"), on behalf of the Developer. Improvement Area #2 includes 267 single-family residential units and no multifamily housing or retail and commercial sites. Improvement Area #2 also includes approximately 8.7 acres of community gardens and trails, and private open space. "THE DEVELOPMENT — Development in Improvement Area #2."