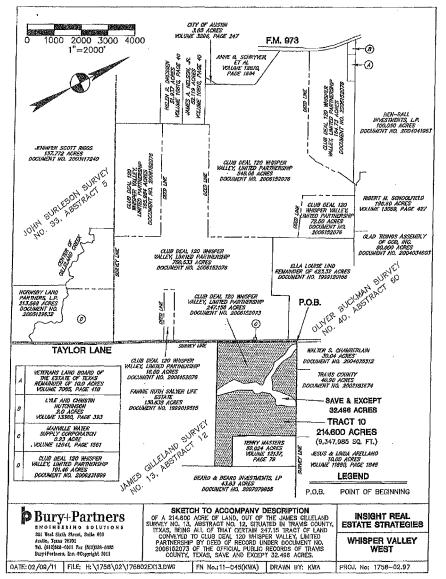

#### **Development Plan**

Club Deal 120 Whisper Valley, Limited Partnership, a Delaware limited partnership (the "Developer"), acquired approximately 2,066 acres comprising the District through two cash purchases in August and December of 2006 for a master planned, mixed use development known as Whisper Valley (the "Development"), which is zoned as a planned unit development (the "PUD") to allow mixed use clustered density residential and approximately two million square feet of retail and commercial uses. The Developer's current development plan is divided into two major stages, "macro-structure" development followed by "micro-structure" or "phased" development. The first phase of the macro-structure development began in November of 2011 and consisted of the initial major infrastructure to serve the entire District, including the construction of necessary water lines, a wastewater treatment plant and associated interceptor line, and the first phase of the primary arterial road Braker Lane, which included a four-lane divided median road that commences on the west at FM 973 and ends on the east end at Taylor Lane (the "Initial Master Improvement Area Improvements"). The second phase of the macro-structure, consisting of Water Line 5 and Water Line 6 and the completion of the final phase of Braker Lane east of Taylor Lane, is expected to begin in 2025 (the "Additional Master Improvement Area Improvements" and, together with the Initial Master Improvement Area Improvements, the "Master Improvement Area Improvements"). The Developer anticipates that the phased development plan will consist of a number of phases or "Improvement Areas" that will each consist of about 150 to 400 residential lots and may include multifamily units, commercial development and/or mixed-use development. The Developer began the phased development in 2014 with the development of the first phase of the District known as "Whisper Rising" ("Improvement Area #1") and was followed by the development of the second phase known as "Whisper Heights" ("Improvement Area #2") beginning in February of 2019 and the development of the third and fourth phases of the District, known as Highview and Glenmore, respectively (collectively, "Improvement Area #3"), which began in July of 2021. The Developer anticipates that the development of the Improvement Areas to be constructed after Improvement Area #3 (collectively, the "Future Improvement Area") will continue through 2031. The concept plan for the District and a map showing Improvement Area #2 are shown in the "MAP SHOWING CONCEPT PLAN OF THE DISTRICT" and "MAP SHOWING SINGLE-FAMILY RESIDENTIAL LOTS WITHIN IMPROVEMENT AREA #2 OF THE DISTRICT" on pages v and vi, respectively.

<u>Improvement Area #2</u>. In July of 2020, construction of the local infrastructure benefitting Improvement Area #2 (as further described herein, the "Improvement Area #2 Improvements") was completed by the WVV1P2, LP, a Delaware limited partnership and affiliate of the Developer (the "Developer Affiliate"), on behalf of the Developer. Improvement Area #2 includes 267 single-family residential units and no multifamily housing or retail and commercial sites. Improvement Area #2 also includes approximately 8.7 acres of community gardens and trails, and private open space. "THE DEVELOPMENT — Development in Improvement Area #2."