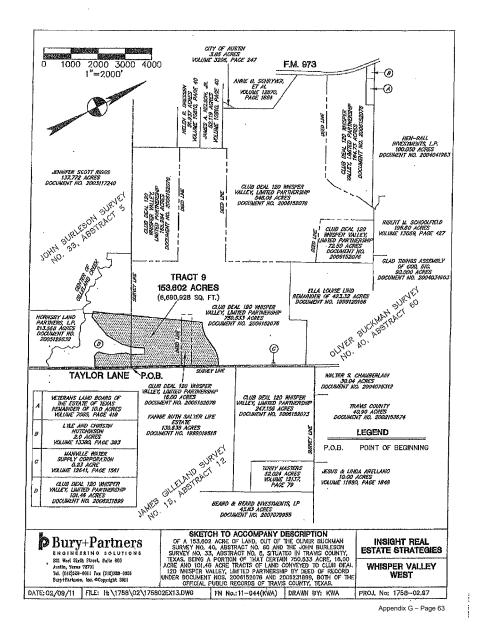

#### **Development Plan**

Club Deal 120 Whisper Valley, Limited Partnership, a Delaware limited partnership (the "Developer"), acquired approximately 2,066 acres comprising the District through two cash purchases in August and December of 2006 for a master planned, mixed use development known as Whisper Valley (the "Development"), which is zoned as a planned unit development (the "PUD") to allow mixed use clustered density residential and approximately two million square feet of retail and commercial uses. The Developer's current development plan is divided into two major stages, "macro-structure" development followed by "micro-structure" or "phased" development. The first phase of the macro-structure development began in November of 2011 and consisted of the initial major infrastructure to serve the entire District, including the construction of necessary water lines, a wastewater treatment plant and associated interceptor line, and the first phase of the primary arterial road Braker Lane, which included a four-lane divided median road that commences on the west at FM 973 and ends on the east end at Taylor Lane (the "Initial Master Improvement Area Improvements"). The second phase of the macro-structure, consisting of Water Line 5 and Water Line 6 and the completion of the final phase of Braker Lane east of Taylor Lane, is expected to begin in 2025 (the "Additional Master Improvement Area Improvements" and, together with the Initial Master Improvement Area Improvements, the "Master Improvement Area Improvements"). The Developer anticipates that the phased development plan will consist of a number of phases or "Improvement Areas" that will each consist of about 150 to 400 residential lots and may include multifamily units, commercial development and/or mixed-use development. The Developer began the phased development in 2014 with the development of the first phase of the District known as "Whisper Rising" ("Improvement Area #1") and was followed by the development of the second phase known as "Whisper Heights" ("Improvement Area #2") beginning in February of 2019 and the development of the third and fourth phases of the District, known as Highview and Glenmore, respectively (collectively, "Improvement Area #3"), which began in July of 2021. The Developer anticipates that the development of the Improvement Areas to be constructed after Improvement Area #3 (collectively, the "Future Improvement Area") will continue through 2031. The concept plan for the District and a map showing Improvement Area #2 are shown in the "MAP SHOWING CONCEPT PLAN OF THE DISTRICT" and "MAP SHOWING SINGLE-FAMILY RESIDENTIAL LOTS WITHIN IMPROVEMENT AREA #2 OF THE DISTRICT" on pages v and vi, respectively.