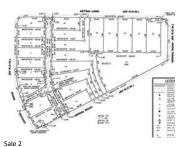

## MAP SHOWING SINGLE-FAMILY RESIDENTIAL LOTS WITHIN IMPROVEMENT AREA #2 OF THE DISTRICT

NO DEALER, BROKER, SALESPERSON OR OTHER PERSON HAS BEEN AUTHORIZED BY THE CITY OR THE UNDERWRITER TO GIVE ANY INFORMATION OR MAKE ANY REPRESENTATIONS, OTHER THAN THOSE CONTAINED IN THIS LIMITED OFFERING MEMORANDUM, AND IF GIVEN OR MADE, SUCH OTHER INFORMATION OR REPRESENTATIONS MUST NOT BE RELIED UPON AS HAVING BEEN AUTHORIZED BY EITHER OF THE FOREGOING. THIS LIMITED OFFERING MEMORANDUM DOES NOT CONSTITUTE AN OFFER TO SELL OR THE SOLICITATION OF AN OFFER TO BUY AND THERE SHALL BE NO OFFER, SOLICITATION OR SALE OF THE BONDS BY ANY PERSON IN ANY JURISDICTION IN WHICH IT IS UNLAWFUL FOR SUCH PERSON TO MAKE SUCH OFFER, SOLICITATION OR SALE.

#### **Development Plan**

Club Deal 120 Whisper Valley, Limited Partnership, a Delaware limited partnership (the "Developer"), acquired approximately 2,066 acres comprising the District through two cash purchases in August and December of 2006 for a master planned, mixed use development known as Whisper Valley (the "Development"), which is zoned as a planned unit development (the "PUD") to allow mixed use clustered density residential and approximately two million square feet of retail and commercial uses. The Developer's current development plan is divided into two major stages, "macro-structure" development followed by "micro-structure" or "phased" development. The first phase of the macro-structure development began in November of 2011 and consisted of the initial major infrastructure to serve the entire District, including the construction of necessary water lines, a wastewater treatment plant and associated interceptor line, and the first phase of the primary arterial road Braker Lane, which included a four-lane divided median road that commences on the west at FM 973 and ends on the east end at Taylor Lane (the "Initial Master Improvement Area Improvements"). The second phase of the macro-structure, consisting of Water Line 5 and Water Line 6 and the completion of the final phase of Braker Lane east of Taylor Lane, is expected to begin in 2025 (the "Additional Master Improvement Area Improvements" and, together with the Initial Master Improvement Area Improvements, the "Master Improvement Area Improvements"). The Developer anticipates that the phased development plan will consist of a number of phases or "Improvement Areas" that will each consist of about 150 to 400 residential lots and may include multifamily units, commercial development and/or mixed-use development. The Developer began the phased development in 2014 with the development of the first phase of the District known as "Whisper Rising" ("Improvement Area #1") and was followed by the development of the second phase known as "Whisper Heights" ("Improvement Area #2") beginning in February of 2019 and the development of the third and fourth phases of the District, known as Highview and Glenmore, respectively (collectively, "Improvement Area #3"), which began in July of 2021. The Developer anticipates that the development of the Improvement Areas to be constructed after Improvement Area #3 (collectively, the "Future Improvement Area") will continue through 2031. The concept plan for the District and a map showing Improvement Area #2 are shown in the "MAP SHOWING CONCEPT PLAN OF THE DISTRICT" and "MAP SHOWING SINGLE-FAMILY RESIDENTIAL LOTS WITHIN IMPROVEMENT AREA #2 OF THE DISTRICT" on pages v and vi, respectively.