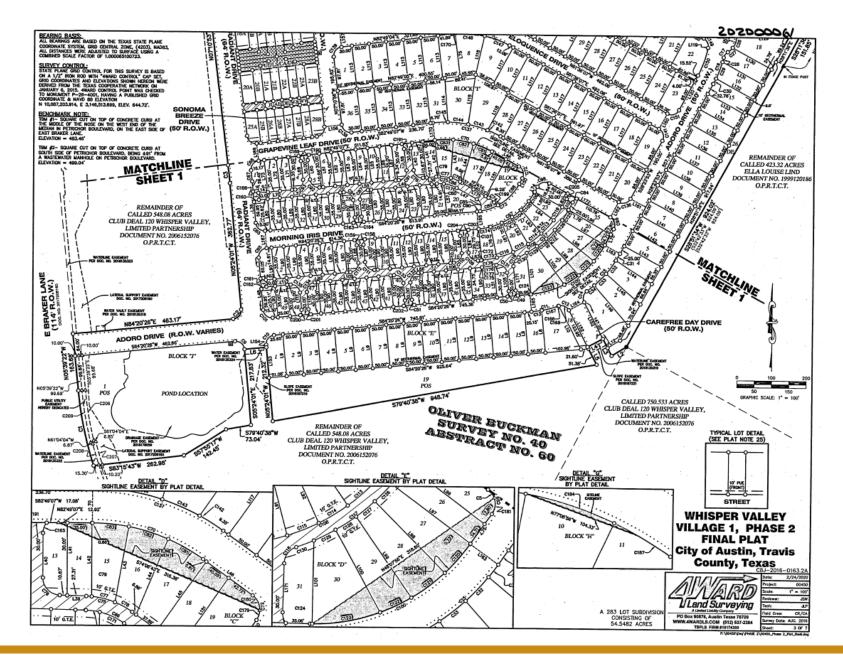

## MAP SHOWING SINGLE-FAMILY RESIDENTIAL LOTS WITHIN IMPROVEMENT AREA #2 OF THE DISTRICT

NO DEALER, BROKER, SALESPERSON OR OTHER PERSON HAS BEEN AUTHORIZED BY THE CITY OR THE UNDERWRITER TO GIVE ANY INFORMATION OR MAKE ANY REPRESENTATIONS, OTHER THAN THOSE CONTAINED IN THIS LIMITED OFFERING MEMORANDUM, AND IF GIVEN OR MADE, SUCH OTHER INFORMATION OR REPRESENTATIONS MUST NOT BE RELIED UPON AS HAVING BEEN AUTHORIZED BY EITHER OF THE FOREGOING. THIS LIMITED OFFERING MEMORANDUM DOES NOT CONSTITUTE AN OFFER TO SELL OR THE SOLICITATION OF AN OFFER TO BUY AND THERE SHALL BE NO OFFER, SOLICITATION OR SALE OF THE BONDS BY ANY PERSON IN ANY JURISDICTION IN WHICH IT IS UNLAWFUL FOR SUCH PERSON TO MAKE SUCH OFFER, SOLICITATION OR SALE.

#### **Development Plan**

Club Deal 120 Whisper Valley, Limited Partnership, a Delaware limited partnership (the "Developer"), acquired approximately 2,066 acres comprising the District through two cash purchases in August and December of 2006 for a master planned, mixed use development known as Whisper Valley (the "Development"), which is zoned as a planned unit development (the "PUD") to allow mixed use clustered density residential and approximately two million square feet of retail and commercial uses. The Developer's current development plan is divided into two major stages, "macro-structure" development followed by "micro-structure" or "phased" development. The first phase of the macro-structure development began in November of 2011 and consisted of the initial major infrastructure to serve the entire District, including the construction of necessary water lines, a wastewater treatment plant and associated interceptor line, and the first phase of the primary arterial road Braker Lane, which included a four-lane divided median road that commences on the west at FM 973 and ends on the east end at Taylor Lane (the "Initial Master Improvement Area Improvements"). The second phase of the macro-structure, consisting of Water Line 5 and Water Line 6 and the completion of the final phase of Braker Lane east of Taylor Lane, is expected to begin in 2025 (the "Additional Master Improvement Area Improvements" and, together with the Initial Master Improvement Area Improvements, the "Master Improvement Area Improvements"). The Developer anticipates that the phased development plan will consist of a number of phases or "Improvement Areas" that will each consist of about 150 to 400 residential lots and may include multifamily units, commercial development and/or mixed-use development. The Developer began the phased development in 2014 with the development of the first phase of the District known as "Whisper Rising" ("Improvement Area #1") and was followed by the development of the second phase known as "Whisper Heights" ("Improvement Area #2") beginning in February of 2019 and the development of the third and fourth phases of the District, known as Highview and Glenmore, respectively (collectively, "Improvement Area #3"), which began in July of 2021. The Developer anticipates that the development of the Improvement Areas to be constructed after Improvement Area #3 (collectively, the "Future Improvement Area") will continue through 2031. The concept plan for the District and a map showing Improvement Area #2 are shown in the "MAP SHOWING CONCEPT PLAN OF THE DISTRICT" and "MAP SHOWING SINGLE-FAMILY RESIDENTIAL LOTS WITHIN IMPROVEMENT AREA #2 OF THE DISTRICT" on pages v and vi, respectively.

<u>Improvement Area #2</u>. In July of 2020, construction of the local infrastructure benefitting Improvement Area #2 (as further described herein, the "Improvement Area #2 Improvements") was completed by the WVV1P2, LP, a Delaware limited partnership and affiliate of the Developer (the "Developer Affiliate"), on behalf of the Developer. Improvement Area #2 includes 267 single-family residential units and no multifamily housing or retail and commercial sites. Improvement Area #2 also includes approximately 8.7 acres of community gardens and trails, and private open space. "THE DEVELOPMENT — Development in Improvement Area #2."