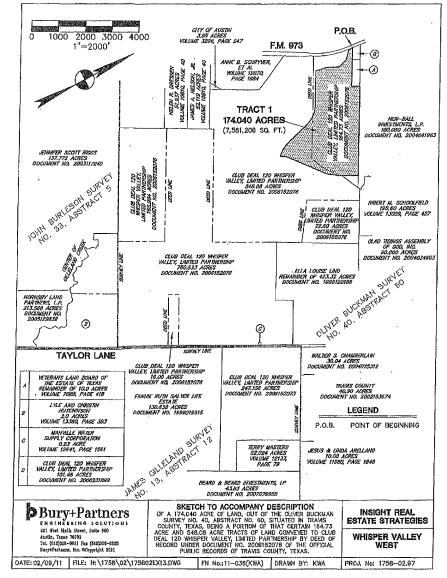

#### **Development Plan**

Club Deal 120 Whisper Valley, Limited Partnership, a Delaware limited partnership (the "Developer"), acquired approximately 2,066 acres comprising the District through two cash purchases in August and December of 2006 for a master planned, mixed use development known as Whisper Valley (the "Development"), which is zoned as a planned unit development (the "PUD") to allow mixed use clustered density residential and approximately two million square feet of retail and commercial uses. The Developer's current development plan is divided into two major stages, "macro-structure" development followed by "micro-structure" or "phased" development. The first phase of the macro-structure development began in November of 2011 and consisted of the initial major infrastructure to serve the entire District, including the construction of necessary water lines, a wastewater treatment plant and associated interceptor line, and the first phase of the primary arterial road Braker Lane, which included a four-lane divided median road that commences on the west at FM 973 and ends on the east end at Taylor Lane (the "Initial Master Improvement Area Improvements"). The second phase of the macro-structure, consisting of Water Line 5 and Water Line 6 and the completion of the final phase of Braker Lane east of Taylor Lane, is expected to begin in 2025 (the "Additional Master Improvement Area Improvements" and, together with the Initial Master Improvement Area Improvements, the "Master Improvement Area Improvements"). The Developer anticipates that the phased development plan will consist of a number of phases or "Improvement Areas" that will each consist of about 150 to 400 residential lots and may include multifamily units, commercial development and/or mixed-use development. The Developer began the phased development in 2014 with the development of the first phase of the District known as "Whisper Rising" ("Improvement Area #1") and was followed by the development of the second phase known as "Whisper Heights" ("Improvement Area #2") beginning in February of 2019 and the development of the third and fourth phases of the District, known as Highview and Glenmore, respectively (collectively, "Improvement Area #3"), which began in July of 2021. The Developer anticipates that the development of the Improvement Areas to be constructed after Improvement Area #3 (collectively, the "Future Improvement Area") will continue through 2031. The concept plan for the District and a map showing Improvement Area #2 are shown in the "MAP SHOWING CONCEPT PLAN OF THE DISTRICT" and "MAP SHOWING SINGLE-FAMILY RESIDENTIAL LOTS WITHIN IMPROVEMENT AREA #2 OF THE DISTRICT" on pages v and vi, respectively.