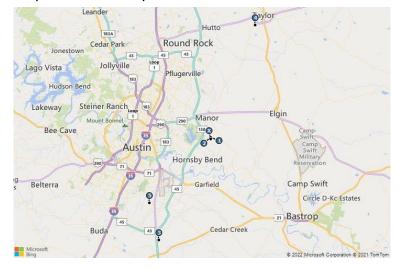

|                     |                     |                  |                     |                    |              |          |  |  |
|     | South side of Bestride Bend, south of Coltor<br>Austin                                                                                                                  | n Closed            |                     | 0.14             | 363.1               |                    |              |          |  |  |

 Comments: Lots in this master-planned development are located in the Del Valle ISD. Home prices are ranging from \$300,000 to \$500,000.

 Subject
 6,000
 50
 PUD

 Whisper Valley Public Improvement
 0.14
 Austin (Umited Purpose Jurisdiction), TX















Whisper Valley Phase 3/4 - 50' Lots



Sale 3 Durango - 50' Lots Sale 4 Castlewood - 50' Lots



Sale 5 Easton Park/Kieke Park 50' Lots

Appendix F – Page 81

Whisper Valley Public Improvement District, Improvement Area #2



#### Analysis and Adjustment of Sales

The analysis of the comparable sales is described in the following paragraphs.

<u>Contracted Land Sale 1</u> is a 4,000 square foot lot located in the Whispering Valley subdivision, Austin ETJ, Travis County, TX, with development potential for 40-foot lots. The lots are under construction and scheduled to close in August 2022 for \$53,200, or \$1,330 per front foot. Downward adjustments are indicated for market conditions (2%) and size (5%). Overall, a downward adjustment is indicated.

<u>Contracted Land Sale 2</u> is