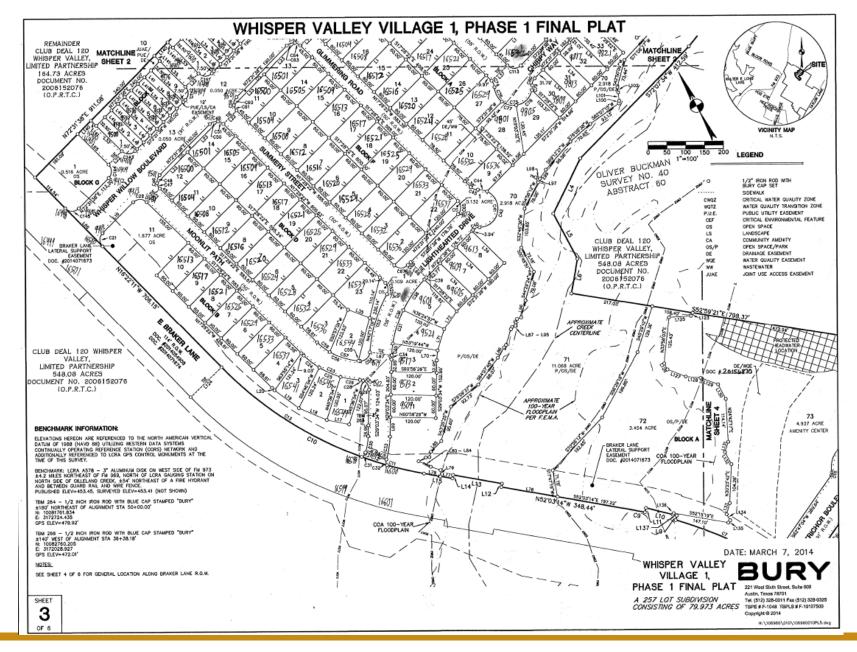

#### **Development Plan**

Club Deal 120 Whisper Valley, Limited Partnership, a Delaware limited partnership (the "Developer"), acquired approximately 2,066 acres comprising the District through two cash purchases in August and December of 2006 for a master planned, mixed use development known as Whisper Valley (the "Development"), which is zoned as a planned unit development (the "PUD") to allow mixed use clustered density residential and approximately two million square feet of retail and commercial uses. The Developer's current development plan is divided into two major stages, "macro-structure" development followed by "micro-structure" or "phased" development. The first phase of the macro-structure development began in November of 2011 and consisted of the initial major infrastructure to serve the entire District, including the construction of necessary water lines, a wastewater treatment plant and associated interceptor line, and the first phase of the primary arterial road Braker Lane, which included a four-lane divided median road that commences on the west at FM 973 and ends on the east end at Taylor Lane (the "Initial Master Improvement Area Improvements"). The second phase of the macro-structure, consisting of Water Line 5 and Water Line 6 and the completion of the final phase of Braker Lane east of Taylor Lane, is expected to begin in 2025 (the "Additional Master Improvement Area Improvements" and, together with the Initial Master Improvement Area Improvements, the "Master Improvement Area Improvements"). The Developer anticipates that the phased development plan will consist of a number of phases or "Improvement Areas" that will each consist of about 150 to 400 residential lots and may include multifamily units, commercial development and/or mixed-use development. The Developer began the phased development in 2014 with the development of the first phase of the District known as "Whisper Rising" ("Improvement Area #1") and was followed by the development of the second phase known as "Whisper Heights" ("Improvement Area #2") beginning in February of 2019 and the development of the third and fourth phases of the District, known as Highview and Glenmore, respectively (collectively, "Improvement Area #3"), which began in July of 2021. The Developer anticipates that the development of the Improvement Areas to be constructed after Improvement Area #3 (collectively, the "Future Improvement Area") will continue through 2031. The concept plan for the District and a map showing Improvement Area #2 are shown in the "MAP SHOWING CONCEPT PLAN OF THE DISTRICT" and "MAP SHOWING SINGLE-FAMILY RESIDENTIAL LOTS WITHIN IMPROVEMENT AREA #2 OF THE DISTRICT" on pages v and vi, respectively.

<u>Improvement Area #2</u>. In July of 2020, construction of the local infrastructure benefitting Improvement Area #2 (as further described herein, the "Improvement Area #2 Improvements") was completed by the WVV1P2, LP, a Delaware limited partnership and affiliate of the Developer (the "Developer Affiliate"), on behalf of the Developer. Improvement Area #2 includes 267 single-family residential units and no multifamily housing or retail and commercial sites. Improvement Area #2 also includes approximately 8.7 acres of community gardens and trails, and private open space. "THE DEVELOPMENT — Development in Improvement Area #2."