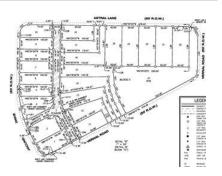

#### **Development Plan**

Club Deal 120 Whisper Valley, Limited Partnership, a Delaware limited partnership (the "Developer"), acquired approximately 2,066 acres comprising the District through two cash purchases in August and December of 2006 for a master planned, mixed use development known as Whisper Valley (the "Development"), which is zoned as a planned unit development (the "PUD") to allow mixed use clustered density residential and approximately two million square feet of retail and commercial uses. The Developer's current development plan is divided into two major stages, "macro-structure" development followed by "micro-structure" or "phased" development. The first phase of the macro-structure development began in November of 2011 and consisted of the initial major infrastructure to serve the entire District, including the construction of necessary water lines, a wastewater treatment plant and associated interceptor line, and the first phase of the primary arterial road Braker Lane, which included a four-lane divided median road that commences on the west at FM 973 and ends on the east end at Taylor Lane (the "Initial Master Improvement Area Improvements"). The second phase of the macro-structure, consisting of Water Line 5 and Water Line 6 and the completion of the final phase of Braker Lane east of Taylor Lane, is expected to begin in 2025 (the "Additional Master Improvement Area Improvements" and, together with the Initial Master Improvement Area Improvements, the "Master Improvement Area Improvements"). The Developer anticipates that the phased development plan will consist of a number of phases or "Improvement Areas" that will each consist of about 150 to 400 residential lots and may include multifamily units, commercial development and/or mixed-use development. The Developer began the phased development in 2014 with the development of the first phase of the District known as "Whisper Rising" ("Improvement Area #1") and was followed by the development of the second phase known as "Whisper Heights" ("Improvement Area #2") beginning in February of 2019 and the development of the third and fourth phases of the District, known as Highview and Glenmore, respectively (collectively, "Improvement Area #3"), which began in July of 2021. The Developer anticipates that the development of the Improvement Areas to be constructed after Improvement Area #3 (collectively, the "Future Improvement Area") will continue through 2031. The concept plan for the District and a map showing Improvement Area #2 are shown in the "MAP SHOWING CONCEPT PLAN OF THE DISTRICT" and "MAP SHOWING SINGLE-FAMILY RESIDENTIAL LOTS WITHIN IMPROVEMENT AREA #2 OF THE DISTRICT" on pages v and vi, respectively.