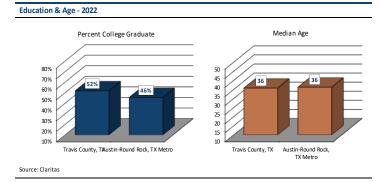

n Travis County and the Austin MSA in the distribution of households within the broad categories of upper, middle, and lower income. The percentage of Travis County households in the upper income ranges (\$75,000 or greater), is similar to that of the Austin MSA.



The percentages of households in the middle (\$35,000 - \$75,000) and lower (under \$35,000) income ranges are similar as well.



#### Education and Age

Residents of Travis County have a higher level of educational attainment than those of the Austin MSA. An estimated 52% of Travis County residents are college graduates with four-year degrees, versus 46% of Austin MSA residents. People in Travis County are similar in age to their Austin MSA counterparts. The median age of both Travis County and the Austin MSA is 36 years.





#### Conclusion

The Travis County economy will benefit from a growing population base and higher income and education levels. Travis County experienced growth in the number of jobs and has maintained a slightly lower unemployment rate than the Austin MSA over the past decade. It is anticipated that the Travis County economy will improve, and employment will grow, strengthening the demand for real estate.



Whisper Valley Public Improvement District, Improvement Area #2



#### **Surrounding Area Analysis**

#### Boundaries

The subject is located in the eastern sector of Travis County. This area is generally delineated as follows:

| Boundaries & | Boundaries & Delineation |  |  |  |  |
|--------------|--------------------------|--|--|--|--|
| Boundaries   |                          |