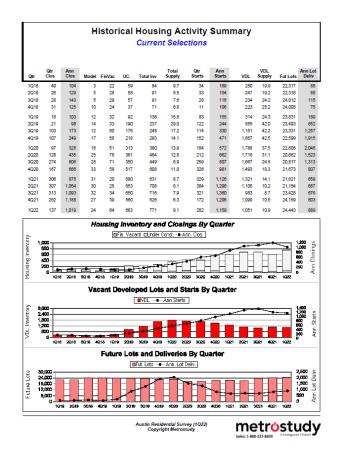

to recent trends, using these historical trends is felt to be quite justifiable. The subject development is physically located within the city of Austin ETJ in Travis County and is within the DeValle Independent School District. Therefore, data obtained from Metrostudy/Zonda as of First Quarter 2022 for this defined area of "Devalle ISD", as shown in the following map, will be analyzed with a summary of the details following.

Whisper Valley Public Improvement District, Improvement Area #2



(THIS PAGE IS INTENTIONALLY LEFT BLANK.)

**Residential Analysis** 

Defined Submarket Map Area – DeValle ISD

F-17





Appendix F – Page 33

Following is a chart provided by Metrostudy/Zonda summarizing the historical home/lot absorption from the past several years for the defined submarket area:



#### **Defined Submarket Area**

As shown in the chart on the previous page, the absorption of homes/lots within the submarket area has been increasing rapidly since 2018. According to Metrostudy/Zonda, the submarket area absorbed the following total homes/lots from 2018 to First Quarter 2022:

| MetroStudy Analysis             | Historical Absor | ption        |  |
|---------------------------------|------------------|--------------|--|
|                                 | Annual           | Past 1 QTR   |  |
| Year 1 (2018)                   | 106              |              |  |
| Year 2 (2019)                   | 471              |              |  |
| Year 3 (2020)                   | 981              |              |  |
| Year 4 (2021)                   | 1,206            |