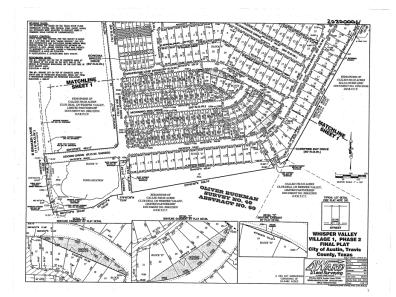

## MAP SHOWING SINGLE-FAMILY RESIDENTIAL LOTS WITHIN IMPROVEMENT AREA #2 OF THE DISTRICT

NO DEALER, BROKER, SALESPERSON OR OTHER PERSON HAS BEEN AUTHORIZED BY THE CITY OR THE UNDERWRITER TO GIVE ANY INFORMATION OR MAKE ANY REPRESENTATIONS, OTHER THAN THOSE CONTAINED IN THIS LIMITED OFFERING MEMORANDUM, AND IF GIVEN OR MADE, SUCH OTHER INFORMATION OR REPRESENTATIONS MUST NOT BE RELIED UPON AS HAVING BEEN AUTHORIZED BY EITHER OF THE FOREGOING. THIS LIMITED OFFERING MEMORANDUM DOES NOT CONSTITUTE AN OFFER TO SELL OR THE SOLICITATION OF AN OFFER TO BUY AND THERE SHALL BE NO OFFER, SOLICITATION OR SALE OF THE BONDS BY ANY PERSON IN ANY JURISDICTION IN WHICH IT IS UNLAWFUL FOR SUCH PERSON TO MAKE SUCH OFFER, SOLICITATION OR SALE.

#### **Development Plan**

Club Deal 120 Whisper Valley, Limited Partnership, a Delaware limited partnership (the "Developer"), acquired approximately 2,066 acres comprising the District through two cash purchases in August and December of 2006 for a master planned, mixed use development known as Whisper Valley (the "Development"), which is zoned as a planned unit development (the "PUD") to allow mixed use clustered density residential and approximately two million square feet of retail and commercial uses. The Developer's current development plan is divided into two major stages, "macro-structure" development followed by "micro-structure" or "phased" development. The first phase of the macro-structure development began in November of 2011 and consisted of the initial major infrastructure to serve the entire District, including the construction of necessary water lines, a wastewater treatment plant and associated interceptor line, and the first phase of the primary arterial road Braker Lane, which included a four-lane divided median road that commences on the west at FM 973 and ends on the east end at Taylor Lane (the "Initial Master Improvement Area Improvements"). The second phase of the macro-structure, consisting of Water Line 5 and Water Line 6 and the completion of the final phase of Braker Lane east of Taylor Lane, is expected to begin in 2025 (the "Additional Master Improvement Area Improvements" and, together with the Initial Master Improvement Area Improvements, the "Master Improvement Area Improvements"). The Developer anticipates that the phased development plan will consist of a number of phases or "Improvement Areas" that will each consist of about 150 to 400 residential lots and may include multifamily units, commercial development and/or mixed-use development. The Developer began the phased development in 2014 with the development of the first phase of the District known as "Whisper Rising" ("Improvement Area #1") and was followed by the development of the second phase known as "Whisper Heights" ("Improvement Area #2") beginning in February of 2019 and the development of the third and fourth phases of the District, known as Highview and Glenmore, respectively (collectively, "Improvement Area #3"), which began in July of 2021. The Developer anticipates that the development of the Improvement Areas to be constructed after Improvement Area #3 (collectively, the "Future Improvement Area") will continue through 2031. The concept plan for the District and a map showing Improvement Area #2 are shown in the "MAP SHOWING CONCEPT PLAN OF THE DISTRICT" and "MAP SHOWING SINGLE-FAMILY RESIDENTIAL LOTS WITHIN IMPROVEMENT AREA #2 OF THE DISTRICT" on pages v and vi, respectively.