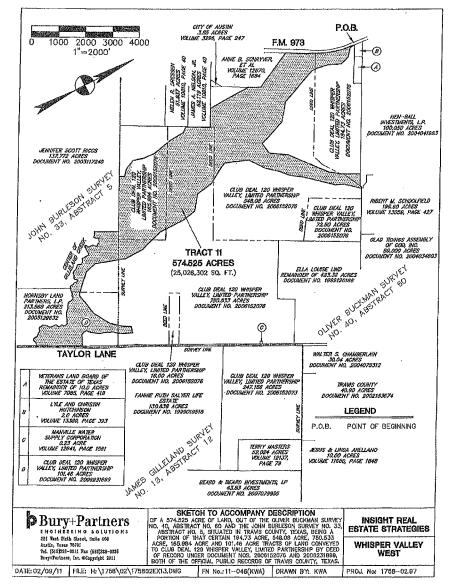

#### **Development Plan**

Club Deal 120 Whisper Valley, Limited Partnership, a Delaware limited partnership (the "Developer"), acquired approximately 2,066 acres comprising the District through two cash purchases in August and December of 2006 for a master planned, mixed use development known as Whisper Valley (the "Development"), which is zoned as a planned unit development (the "PUD") to allow mixed use clustered density residential and approximately two million square feet of retail and commercial uses. The Developer's current development plan is divided into two major stages, "macro-structure" development followed by "micro-structure" or "phased" development. The first phase of the macro-structure development began in November of 2011 and consisted of the initial major infrastructure to serve the entire District, including the construction of necessary water lines, a wastewater treatment plant and associated interceptor line, and the first phase of the primary arterial road Braker Lane, which included a four-lane divided median road that commences on the west at FM 973 and ends on the east end at Taylor Lane (the "Initial Master Improvement Area Improvements"). The second phase of the macro-structure, consisting of Water Line 5 and Water Line 6 and the completion of the final phase of Braker Lane east of Taylor Lane, is expected to begin in 2025 (the "Additional Master Improvement Area Improvements" and, together with the Initial Master Improvement Area Improvements, the "Master Improvement Area Improvements"). The Developer anticipates that the phased development plan will consist of a number of phases or "Improvement Areas" that will each consist of about 150 to 400 residential lots and may include multifamily units, commercial development and/or mixed-use development. The Developer began the phased development in 2014 with the development of the first phase of the District known as "Whisper Rising" ("Improvement Area #1") and was followed by the development of the second phase known as "Whisper Heights" ("Improvement Area #2") beginning in February of 2019 and the development of the third and fourth phases of the District, known as Highview and Glenmore, respectively (collectively, "Improvement Area #3"), which began in July of 2021. The Developer anticipates that the development of the Improvement Areas to be constructed after Improvement Area #3 (collectively, the "Future Improvement Area") will continue through 2031. The concept plan for the District and a map showing Improvement Area #2 are shown in the "MAP SHOWING CONCEPT PLAN OF THE DISTRICT" and "MAP SHOWING SINGLE-FAMILY RESIDENTIAL LOTS WITHIN IMPROVEMENT AREA #2 OF THE DISTRICT" on pages v and vi, respectively.