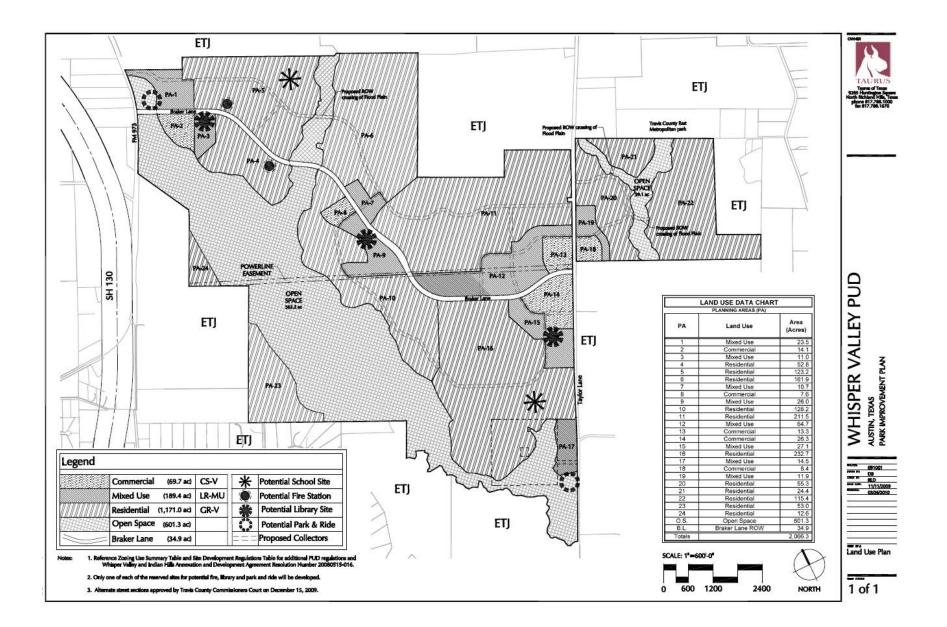

#### **Development Plan**

Club Deal 120 Whisper Valley, Limited Partnership, a Delaware limited partnership (the "Developer"), acquired approximately 2,066 acres comprising the District through two cash purchases in August and December of 2006 for a master planned, mixed use development known as Whisper Valley (the "Development"), which is zoned as a planned unit development (the "PUD") to allow mixed use clustered density residential and approximately two million square feet of retail and commercial uses. The Developer's current development plan is divided into two major stages, "macro-structure" development followed by "micro-structure" or "phased" development. The first phase of the macro-structure development began in November of 2011 and consisted of the initial major infrastructure to serve the entire District, including the construction of necessary water lines, a wastewater treatment plant and associated interceptor line, and the first phase of the primary arterial road Braker Lane, which included a four-lane divided median road that commences on the west at FM 973 and ends on the east end at Taylor Lane (the "Initial Master Improvement Area Improvements"). The second phase of the macro-structure, consisting of Water Line 5 and Water Line 6 and the completion of the final phase of Braker Lane east of Taylor Lane, is expected to begin in 2025 (the "Additional Master Improvement Area Improvements" and, together with the Initial Master Improvement Area Improvements, the "Master Improvement Area Improvements"). The Developer anticipates that the phased development plan will consist of a number of phases or "Improvement Areas" that will each consist of about 150 to 400 residential lots and may include multifamily units, commercial development and/or mixed-use development. The Developer began the phased development in 2014 with the development of the first phase of the District known as "Whisper Rising" ("Improvement Area #1") and was followed by the development of the second phase known as "Whisper Heights" ("Improvement Area #2") beginning in February of 2019 and the development of the third and fourth phases of the District, known as Highview and Glenmore, respectively (collectively, "Improvement Area #3"), which began in July of 2021. The Developer anticipates that the development of the Improvement Areas to be constructed after Improvement Area #3 (collectively, the "Future Improvement Area") will continue through 2031. The concept plan for the District and a map showing Improvement Area #2 are shown in the "MAP SHOWING CONCEPT PLAN OF THE DISTRICT" and "MAP SHOWING SINGLE-FAMILY RESIDENTIAL LOTS WITHIN IMPROVEMENT AREA #2 OF THE DISTRICT" on pages v and vi, respectively.

Upon completion, estimated to occur in 2031, the Development is expected to consist of approximately 5,018 attached and detached single-family residential units, 3,232 rental apartments, 68 acres of commercial development, and 55 acres of mixed-use development. The Development includes or is planned to include approximately 700 acres for park and open space uses such as bike trails, dog parks, community gathering spaces and resort style amenity centers. The Developer also anticipates that the Development will include multiple school sites and other various yet-to-be determined civic uses, including fire stations and libraries. "THE DEVELOPMENT."