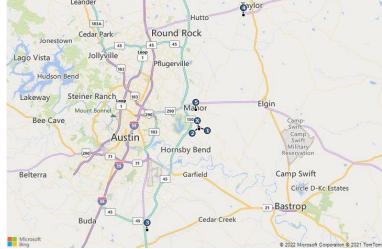

# MAP SHOWING THE DISTRICT IN CONTEXT OF THE SURROUNDING AREA

# MAP SHOWING LOCATION OF THE DISTRICT WITHIN METROPOLITAN AUSTIN AREA

v