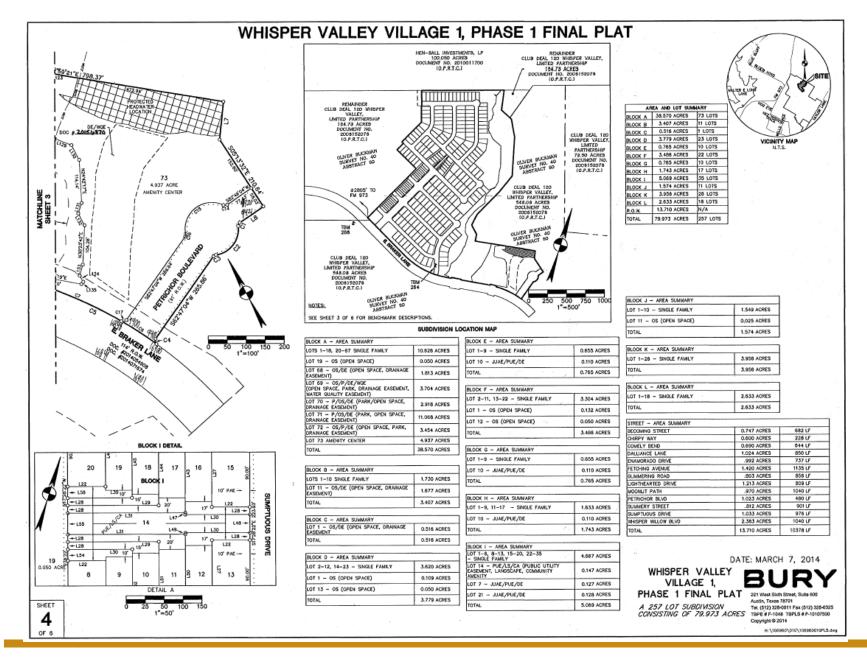

#### **Development Plan**

Club Deal 120 Whisper Valley, Limited Partnership, a Delaware limited partnership (the "Developer"), acquired approximately 2,066 acres comprising the District through two cash purchases in August and December of 2006 for a master planned, mixed use development known as Whisper Valley (the "Development"), which is zoned as a planned unit development (the "PUD") to allow mixed use clustered density residential and approximately two million square feet of retail and commercial uses. The Developer's current development plan is divided into two major stages, "macro-structure" development followed by "micro-structure" or "phased" development. The first phase of the macro-structure development began in November of 2011 and consisted of the initial major infrastructure to serve the entire District, including the construction of necessary water lines, a wastewater treatment plant and associated interceptor line, and the first phase of the primary arterial road Braker Lane, which included a four-lane divided median road that commences on the west at FM 973 and ends on the east end at Taylor Lane (the "Initial Master Improvement Area Improvements"). The second phase of the macro-structure, consisting of Water Line 5 and Water Line 6 and the completion of the final phase of Braker Lane east of Taylor Lane, is expected to begin in 2025 (the "Additional Master Improvement Area Improvements" and, together with the Initial Master Improvement Area Improvements, the "Master Improvement Area Improvements"). The Developer anticipates that the phased development plan will consist of a number of phases or "Improvement Areas" that will each consist of about 150 to 400 residential lots and may include multifamily units, commercial development and/or mixed-use development. The Developer began the phased development in 2014 with the development of the first phase of the District known as "Whisper Rising" ("Improvement Area #1") and was followed by the development of the second phase known as "Whisper Heights" ("Improvement Area #2") beginning in February of 2019 and the development of the third and fourth phases of the District, known as Highview and Glenmore, respectively (collectively, "Improvement Area #3"), which began in July of 2021. The Developer anticipates that the development of the Improvement Areas to be constructed after Improvement Area #3 (collectively, the "Future Improvement Area") will continue through 2031. The concept plan for the District and a map showing Improvement Area #2 are shown in the "MAP SHOWING CONCEPT PLAN OF THE DISTRICT" and "MAP SHOWING SINGLE-FAMILY RESIDENTIAL LOTS WITHIN IMPROVEMENT AREA #2 OF THE DISTRICT" on pages v and vi, respectively.

<u>Improvement Area #2</u>. In July of 2020, construction of the local infrastructure benefitting Improvement Area #2 (as further described herein, the "Improvement Area #2 Improvements") was completed by the WVV1P2, LP, a Delaware limited partnership and affiliate of the Developer (the "Developer Affiliate"), on behalf of the Developer. Improvement Area #2 includes 267 single-family residential units and no multifamily housing or retail and commercial sites. Improvement Area #2 also includes approximately 8.7 acres of community gardens and trails, and private open space. "THE DEVELOPMENT — Development in Improvement Area #2."