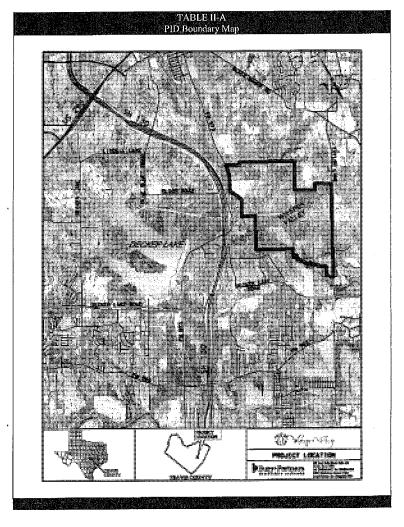

# MAP SHOWING THE DISTRICT IN CONTEXT OF THE SURROUNDING AREA

# MAP SHOWING LOCATION OF THE DISTRICT WITHIN METROPOLITAN AUSTIN AREA

v