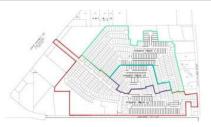

## MAP SHOWING SINGLE-FAMILY RESIDENTIAL LOTS WITHIN IMPROVEMENT AREA #2 OF THE DISTRICT

NO DEALER, BROKER, SALESPERSON OR OTHER PERSON HAS BEEN AUTHORIZED BY THE CITY OR THE UNDERWRITER TO GIVE ANY INFORMATION OR MAKE ANY REPRESENTATIONS, OTHER THAN THOSE CONTAINED IN THIS LIMITED OFFERING MEMORANDUM, AND IF GIVEN OR MADE, SUCH OTHER INFORMATION OR REPRESENTATIONS MUST NOT BE RELIED UPON AS HAVING BEEN AUTHORIZED BY EITHER OF THE FOREGOING. THIS LIMITED OFFERING MEMORANDUM DOES NOT CONSTITUTE AN OFFER TO SELL OR THE SOLICITATION OF AN OFFER TO BUY AND THERE SHALL BE NO OFFER, SOLICITATION OR SALE OF THE BONDS BY ANY PERSON IN ANY JURISDICTION IN WHICH IT IS UNLAWFUL FOR SUCH PERSON TO MAKE SUCH OFFER, SOLICITATION OR SALE.

#### **Development Plan**

Club Deal 120 Whisper Valley, Limited Partnership, a Delaware limited partnership (the "Developer"), acquired approximately 2,066 acres comprising the District through two cash purchases in August and December of 2006 for a master planned, mixed use development known as Whisper Valley (the "Development"), which is zoned as a planned unit development (the "PUD") to allow mixed use clustered density residential and approximately two million square feet of retail and commercial uses. The Developer's current development plan is divided into two major stages, "macro-structure" development followed by "micro-structure" or "phased" development. The first phase of the macro-structure development began in November of 2011 and consisted of the initial major infrastructure to serve the entire District, including the construction of necessary water lines, a wastewater treatment plant and associated interceptor line, and the first phase of the primary arterial road Braker Lane, which included a four-lane divided median road that commences on the west at FM 973 and ends on the east end at Taylor Lane (the "Initial Master Improvement Area Improvements"). The second phase of the macro-structure, consisting of Water Line 5 and Water Line 6 and the completion of the final phase of Braker Lane east of Taylor Lane, is expected to begin in 2025 (the "Additional Master Improvement Area Improvements" and, together with the Initial Master Improvement Area Improvements, the "Master Improvement Area Improvements"). The Developer anticipates that the phased development plan will consist of a number of phases or "Improvement Areas" that will each consist of about 150 to 400 residential lots and may include multifamily units, commercial development and/or mixed-use development. The Developer began the phased development in 2014 with the development of the first phase of the District known as "Whisper Rising" ("Improvement Area #1") and was followed by the development of the second phase known as "Whisper Heights" ("Improvement Area #2") beginning in February of 2019 and the development of the third and fourth phases of the District, known as Highview and Glenmore, respectively (collectively, "Improvement Area #3"), which began in July of 2021. The Developer anticipates that the development of the Improvement Areas to be constructed after Improvement Area #3 (collectively, the "Future Improvement Area") will continue through 2031. The concept plan for the District and a map showing Improvement Area #2 are shown in the "MAP SHOWING CONCEPT PLAN OF THE DISTRICT" and "MAP SHOWING SINGLE-FAMILY RESIDENTIAL LOTS WITHIN IMPROVEMENT AREA #2 OF THE DISTRICT" on pages v and vi, respectively.