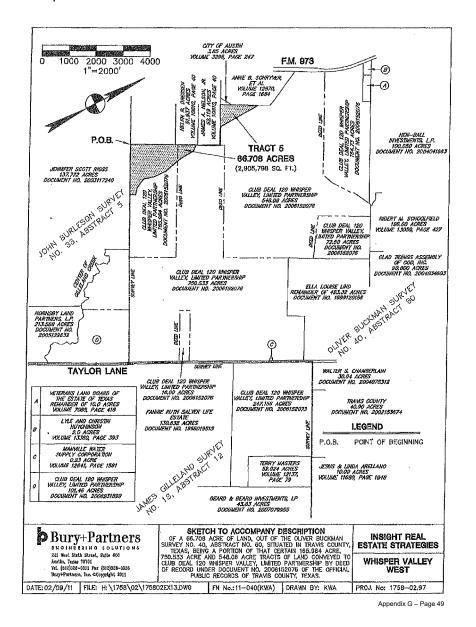

#### **Development Plan**

Club Deal 120 Whisper Valley, Limited Partnership, a Delaware limited partnership (the "Developer"), acquired approximately 2,066 acres comprising the District through two cash purchases in August and December of 2006 for a master planned, mixed use development known as Whisper Valley (the "Development"), which is zoned as a planned unit development (the "PUD") to allow mixed use clustered density residential and approximately two million square feet of retail and commercial uses. The Developer's current development plan is divided into two major stages, "macro-structure" development followed by "micro-structure" or "phased" development. The first phase of the macro-structure development began in November of 2011 and consisted of the initial major infrastructure to serve the entire District, including the construction of necessary water lines, a wastewater treatment plant and associated interceptor line, and the first phase of the primary arterial road Braker Lane, which included a four-lane divided median road that commences on the west at FM 973 and ends on the east end at Taylor Lane (the "Initial Master Improvement Area Improvements"). The second phase of the macro-structure, consisting of Water Line 5 and Water Line 6 and the completion of the final phase of Braker Lane east of Taylor Lane, is expected to begin in 2025 (the "Additional Master Improvement Area Improvements" and, together with the Initial Master Improvement Area Improvements, the "Master Improvement Area Improvements"). The Developer anticipates that the phased development plan will consist of a number of phases or "Improvement Areas" that will each consist of about 150 to 400 residential lots and may include multifamily units, commercial development and/or mixed-use development. The Developer began the phased development in 2014 with the development of the first phase of the District known as "Whisper Rising" ("Improvement Area #1") and was followed by the development of the second phase known as "Whisper Heights" ("Improvement Area #2") beginning in February of 2019 and the development of the third and fourth phases of the District, known as Highview and Glenmore, respectively (collectively, "Improvement Area #3"), which began in July of 2021. The Developer anticipates that the development of the Improvement Areas to be constructed after Improvement Area #3 (collectively, the "Future Improvement Area") will continue through 2031. The concept plan for the District and a map showing Improvement Area #2 are shown in the "MAP SHOWING CONCEPT PLAN OF THE DISTRICT" and "MAP SHOWING SINGLE-FAMILY RESIDENTIAL LOTS WITHIN IMPROVEMENT AREA #2 OF THE DISTRICT" on pages v and vi, respectively.