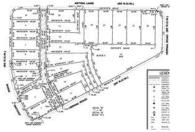

## MAP SHOWING SINGLE-FAMILY RESIDENTIAL LOTS WITHIN IMPROVEMENT AREA #2 OF THE DISTRICT

NO DEALER, BROKER, SALESPERSON OR OTHER PERSON HAS BEEN AUTHORIZED BY THE CITY OR THE UNDERWRITER TO GIVE ANY INFORMATION OR MAKE ANY REPRESENTATIONS, OTHER THAN THOSE CONTAINED IN THIS LIMITED OFFERING MEMORANDUM, AND IF GIVEN OR MADE, SUCH OTHER INFORMATION OR REPRESENTATIONS MUST NOT BE RELIED UPON AS HAVING BEEN AUTHORIZED BY EITHER OF THE FOREGOING. THIS LIMITED OFFERING MEMORANDUM DOES NOT CONSTITUTE AN OFFER TO SELL OR THE SOLICITATION OF AN OFFER TO BUY AND THERE SHALL BE NO OFFER, SOLICITATION OR SALE OF THE BONDS BY ANY PERSON IN ANY JURISDICTION IN WHICH IT IS UNLAWFUL FOR SUCH PERSON TO MAKE SUCH OFFER, SOLICITATION OR SALE.

#### **Development Plan**

Club Deal 120 Whisper Valley, Limited Partnership, a Delaware limited partnership (the "Developer"), acquired approximately 2,066 acres comprising the District through two cash purchases in August and December of 2006 for a master planned, mixed use development known as Whisper Valley (the "Development"), which is zoned as a planned unit development (the "PUD") to allow mixed use clustered density residential and approximately two million square feet of retail and commercial uses. The Developer's current development plan is divided into two major stages, "macro-structure" development followed by "micro-structure" or "phased" development. The first phase of the macro-structure development began in November of 2011 and consisted of the initial major infrastructure to serve the entire District, including the construction of necessary water lines, a wastewater treatment plant and associated interceptor line, and the first phase of the primary arterial road Braker Lane, which included a four-lane divided median road that commences on the west at FM 973 and ends on the east end at Taylor Lane (the "Initial Master Improvement Area Improvements"). The second phase of the macro-structure, consisting of Water Line 5 and Water Line 6 and the completion of the final phase of Braker Lane east of Taylor Lane, is expected to begin in 2025 (the "Additional Master Improvement Area Improvements" and, together with the Initial Master Improvement Area Improvements, the "Master Improvement Area Improvements"). The Developer anticipates that the phased development plan will consist of a number of phases or "Improvement Areas" that will each consist of about 150 to 400 residential lots and may include multifamily units, commercial development and/or mixed-use development. The Developer began the phased development in 2014 with the development of the first phase of the District known as "Whisper Rising" ("Improvement Area #1") and was followed by the development of the second phase known as "Whisper Heights" ("Improvement Area #2") beginning in February of 2019 and the development of the third and fourth phases of the District, known as Highview and Glenmore, respectively (collectively, "Improvement Area #3"), which began in July of 2021. The Developer anticipates that the development of the Improvement Areas to be constructed after Improvement Area #3 (collectively, the "Future Improvement Area") will continue through 2031. The concept plan for the District and a map showing Improvement Area #2 are shown in the "MAP SHOWING CONCEPT PLAN OF THE DISTRICT" and "MAP SHOWING SINGLE-FAMILY RESIDENTIAL LOTS WITHIN IMPROVEMENT AREA #2 OF THE DISTRICT" on pages v and vi, respectively.