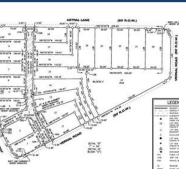

## MAP SHOWING SINGLE-FAMILY RESIDENTIAL LOTS WITHIN IMPROVEMENT AREA #2 OF THE DISTRICT

NO DEALER, BROKER, SALESPERSON OR OTHER PERSON HAS BEEN AUTHORIZED BY THE CITY OR THE UNDERWRITER TO GIVE ANY INFORMATION OR MAKE ANY REPRESENTATIONS, OTHER THAN THOSE CONTAINED IN THIS LIMITED OFFERING MEMORANDUM, AND IF GIVEN OR MADE, SUCH OTHER INFORMATION OR REPRESENTATIONS MUST NOT BE RELIED UPON AS HAVING BEEN AUTHORIZED BY EITHER OF THE FOREGOING. THIS LIMITED OFFERING MEMORANDUM DOES NOT CONSTITUTE AN OFFER TO SELL OR THE SOLICITATION OF AN OFFER TO BUY AND THERE SHALL BE NO OFFER, SOLICITATION OR SALE OF THE BONDS BY ANY PERSON IN ANY JURISDICTION IN WHICH IT IS UNLAWFUL FOR SUCH PERSON TO MAKE SUCH OFFER, SOLICITATION OR SALE.

#### **Development Plan**

Club Deal 120 Whisper Valley, Limited Partnership, a Delaware limited partnership (the "Developer"), acquired approximately 2,066 acres comprising the District through two cash purchases in August and December of 2006 for a master planned, mixed use development known as Whisper Valley (the "Development"), which is zoned as a planned unit development (the "PUD") to allow mixed use clustered density residential and approximately two million square feet of retail and commercial uses. The Developer's current development plan is divided into two major stages, "macro-structure" development followed by "micro-structure" or "phased" development. The first phase of the macro-structure development began in November of 2011 and consisted of the initial major infrastructure to serve the entire District, including the construction of necessary water lines, a wastewater treatment plant and associated interceptor line, and the first phase of the primary arterial road Braker Lane, which included a four-lane divided median road that commences on the west at FM 973 and ends on the east end at Taylor Lane (the "Initial Master Improvement Area Improvements"). The second phase of the macro-structure, consisting of Water Line 5 and Water Line 6 and the completion of the final phase of Braker Lane east of Taylor Lane, is expected to begin in 2025 (the "Additional Master Improvement Area Improvements" and, together with the Initial Master Improvement Area Improvements, the "Master Improvement Area Improvements"). The Developer anticipates that the phased development plan will consist of a number of phases or "Improvement Areas" that will each consist of about 150 to 400 residential lots and may include multifamily units, commercial development and/or mixed-use development. The Developer began the phased development in 2014 with the development of the first phase of the District known as "Whisper Rising" ("Improvement Area #1") and was followed by the development of the second phase known as "Whisper Heights" ("Improvement Area #2") beginning in February of 2019 and the development of the third and fourth phases of the District, known as Highview and Glenmore, respectively (collectively, "Improvement Area #3"), which began in July of 2021. The Developer anticipates that the development of the Improvement Areas to be constructed after Improvement Area #3 (collectively, the "Future Improvement Area") will continue through 2031. The concept plan for the District and a map showing Improvement Area #2 are shown in the "MAP SHOWING CONCEPT PLAN OF THE DISTRICT" and "MAP SHOWING SINGLE-FAMILY RESIDENTIAL LOTS WITHIN IMPROVEMENT AREA #2 OF THE DISTRICT" on pages v and vi, respectively.