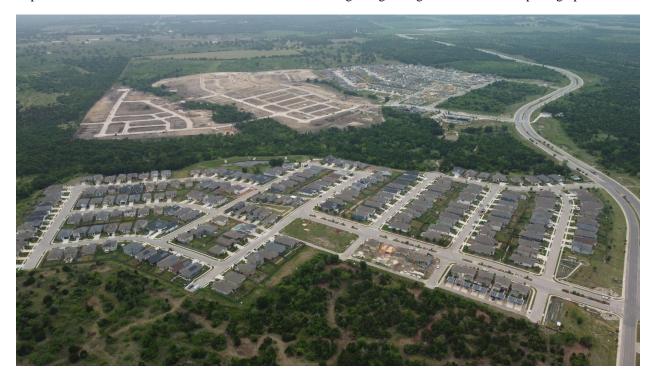

#### **Development Plan**

Club Deal 120 Whisper Valley, Limited Partnership, a Delaware limited partnership (the "Developer"), acquired approximately 2,066 acres comprising the District through two cash purchases in August and December of 2006 for a master planned, mixed use development known as Whisper Valley (the "Development"), which is zoned as a planned unit development (the "PUD") to allow mixed use clustered density residential and approximately two million square feet of retail and commercial uses. The Developer's current development plan is divided into two major stages, "macro-structure" development followed by "micro-structure" or "phased" development. The first phase of the macro-structure development began in November of 2011 and consisted of the initial major infrastructure to serve the entire District, including the construction of necessary water lines, a wastewater treatment plant and associated interceptor line, and the first phase of the primary arterial road Braker Lane, which included a four-lane divided median road that commences on the west at FM 973 and ends on the east end at Taylor Lane (the "Initial Master Improvement Area Improvements"). The second phase of the macro-structure, consisting of Water Line 5 and Water Line 6 and the completion of the final phase of Braker Lane east of Taylor Lane, is expected to begin in 2025 (the "Additional Master Improvement Area Improvements" and, together with the Initial Master Improvement Area Improvements, the "Master Improvement Area Improvements"). The Developer anticipates that the phased development plan will consist of a number of phases or "Improvement Areas" that will each consist of about 150 to 400 residential lots and may include multifamily units, commercial development and/or mixed-use development. The Developer began the phased development in 2014 with the development of the first phase of the District known as "Whisper Rising" ("Improvement Area #1") and was followed by the development of the second phase known as "Whisper Heights" ("Improvement Area #2") beginning in February of 2019 and the development of the third and fourth phases of the District, known as Highview and Glenmore, respectively (collectively, "Improvement Area #3"), which began in July of 2021. The Developer anticipates that the development of the Improvement Areas to be constructed after Improvement Area #3 (collectively, the "Future Improvement Area") will continue through 2031. The concept plan for the District and a map showing Improvement Area #2 are shown in the "MAP SHOWING CONCEPT PLAN OF THE DISTRICT" and "MAP SHOWING SINGLE-FAMILY RESIDENTIAL LOTS WITHIN IMPROVEMENT AREA #2 OF THE DISTRICT" on pages v and vi, respectively.

<u>Improvement Area #2</u>. In July of 2020, construction of the local infrastructure benefitting Improvement Area #2 (as further described herein, the "Improvement Area #2 Improvements") was completed by the WVV1P2, LP, a Delaware limited partnership and affiliate of the Developer (the "Developer Affiliate"), on behalf of the Developer. Improvement Area #2 includes 267 single-family residential units and no multifamily housing or retail and commercial sites. Improvement Area #2 also includes approximately 8.7 acres of community gardens and trails, and private open space. "THE DEVELOPMENT — Development in Improvement Area #2."