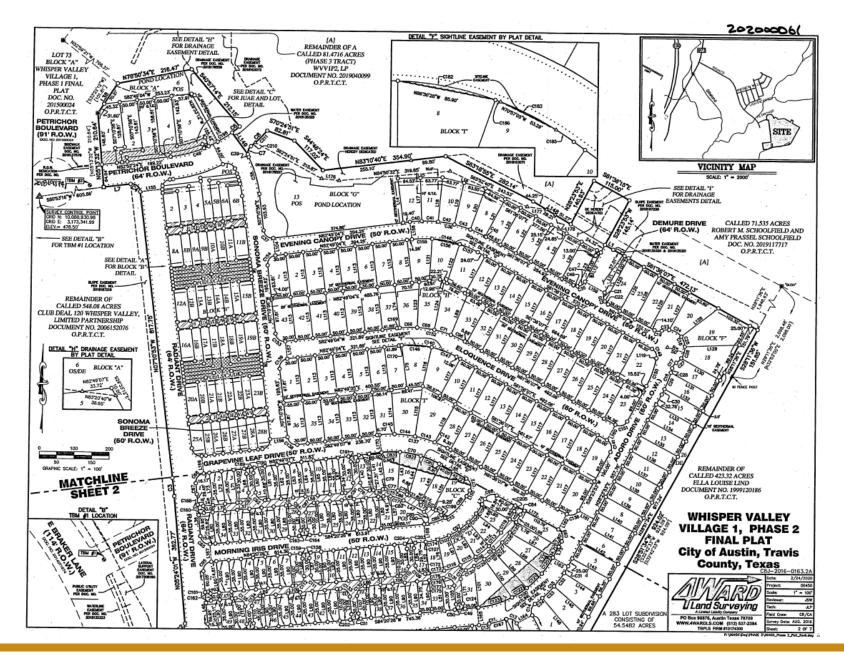

## MAP SHOWING SINGLE-FAMILY RESIDENTIAL LOTS WITHIN IMPROVEMENT AREA #2 OF THE DISTRICT

NO DEALER, BROKER, SALESPERSON OR OTHER PERSON HAS BEEN AUTHORIZED BY THE CITY OR THE UNDERWRITER TO GIVE ANY INFORMATION OR MAKE ANY REPRESENTATIONS, OTHER THAN THOSE CONTAINED IN THIS LIMITED OFFERING MEMORANDUM, AND IF GIVEN OR MADE, SUCH OTHER INFORMATION OR REPRESENTATIONS MUST NOT BE RELIED UPON AS HAVING BEEN AUTHORIZED BY EITHER OF THE FOREGOING. THIS LIMITED OFFERING MEMORANDUM DOES NOT CONSTITUTE AN OFFER TO SELL OR THE SOLICITATION OF AN OFFER TO BUY AND THERE SHALL BE NO OFFER, SOLICITATION OR SALE OF THE BONDS BY ANY PERSON IN ANY JURISDICTION IN WHICH IT IS UNLAWFUL FOR SUCH PERSON TO MAKE SUCH OFFER, SOLICITATION OR SALE.

#### **Development Plan**

Club Deal 120 Whisper Valley, Limited Partnership, a Delaware limited partnership (the "Developer"), acquired approximately 2,066 acres comprising the District through two cash purchases in August and December of 2006 for a master planned, mixed use development known as Whisper Valley (the "Development"), which is zoned as a planned unit development (the "PUD") to allow mixed use clustered density residential and approximately two million square feet of retail and commercial uses. The Developer's current development plan is divided into two major stages, "macro-structure" development followed by "micro-structure" or "phased" development. The first phase of the macro-structure development began in November of 2011 and consisted of the initial major infrastructure to serve the entire District, including the construction of necessary water lines, a wastewater treatment plant and associated interceptor line, and the first phase of the primary arterial road Braker Lane, which included a four-lane divided median road that commences on the west at FM 973 and ends on the east end at Taylor Lane (the "Initial Master Improvement Area Improvements"). The second phase of the macro-structure, consisting of Water Line 5 and Water Line 6 and the completion of the final phase of Braker Lane east of Taylor Lane, is expected to begin in 2025 (the "Additional Master Improvement Area Improvements" and, together with the Initial Master Improvement Area Improvements, the "Master Improvement Area Improvements"). The Developer anticipates that the phased development plan will consist of a number of phases or "Improvement Areas" that will each consist of about 150 to 400 residential lots and may include multifamily units, commercial development and/or mixed-use development. The Developer began the phased development in 2014 with the development of the first phase of the District known as "Whisper Rising" ("Improvement Area #1") and was followed by the development of the second phase known as "Whisper Heights" ("Improvement Area #2") beginning in February of 2019 and the development of the third and fourth phases of the District, known as Highview and Glenmore, respectively (collectively, "Improvement Area #3"), which began in July of 2021. The Developer anticipates that the development of the Improvement Areas to be constructed after Improvement Area #3 (collectively, the "Future Improvement Area") will continue through 2031. The concept plan for the District and a map showing Improvement Area #2 are shown in the "MAP SHOWING CONCEPT PLAN OF THE DISTRICT" and "MAP SHOWING SINGLE-FAMILY RESIDENTIAL LOTS WITHIN IMPROVEMENT AREA #2 OF THE DISTRICT" on pages v and vi, respectively.

<u>Improvement Area #2</u>. In July of 2020, construction of the local infrastructure benefitting Improvement Area #2 (as further described herein, the "Improvement Area #2 Improvements") was completed by the WVV1P2, LP, a Delaware limited partnership and affiliate of the Developer (the "Developer Affiliate"), on behalf of the Developer. Improvement Area #2 includes 267 single-family residential units and no multifamily housing or retail and commercial sites. Improvement Area #2 also includes approximately 8.7 acres of community gardens and trails, and private open space. "THE DEVELOPMENT — Development in Improvement Area #2."