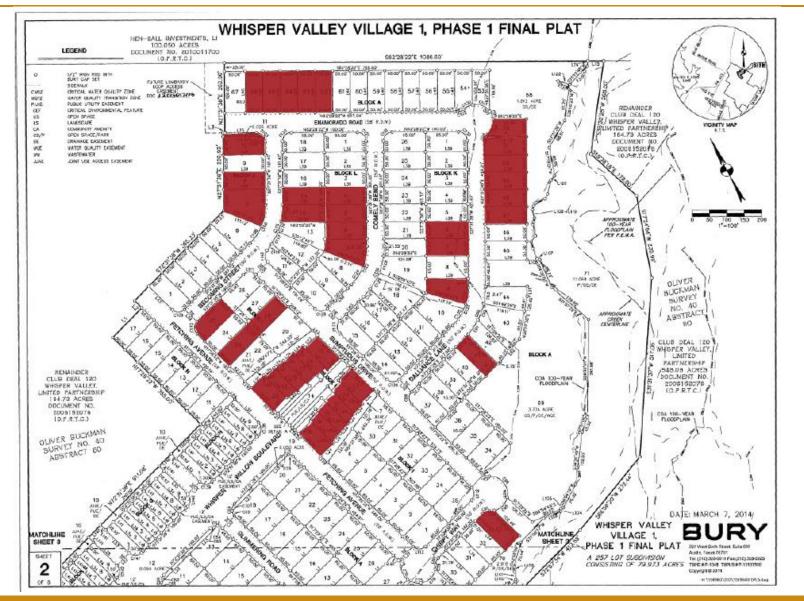

<u>Improvement Area #2</u>. In July of 2020, construction of the local infrastructure benefitting Improvement Area #2 (as further described herein, the "Improvement Area #2 Improvements") was completed by the WVV1P2, LP, a Delaware limited partnership and affiliate of the Developer (the "Developer Affiliate"), on behalf of the Developer. Improvement Area #2 includes 267 single-family residential units and no multifamily housing or retail and commercial sites. Improvement Area #2 also includes approximately 8.7 acres of community gardens and trails, and private open space. "THE DEVELOPMENT — Development in Improvement Area #2."

Improvement Area #2. The Developer Affiliate has executed lot purchase and sale agreements for all 267 single-family lots within Improvement Area #2 with merchant homebuilders, Pacesetter, Aha Dream, GFO, Buffington, Castlerock Communities LLC ("Castlerock") and Nexstep (collectively, the "IA #2 Homebuilders"). The IA #2 Homebuilders have closed on all 267 single-family lots within Improvement Area #2. As of November 1, 2022, Pacesetter has purchased 131 completed lots, has finished construction of 64 homes and has sold 94 homes (including homes under contract, but not yet closed on) to third-party homeowners; Aha Dream has purchased 18 completed lots, has finished construction of 16 homes and has sold 14 homes (including homes under contract, but not yet closed of) to third-party homeowners; GFO has purchased 51 completed lots, has finished construction of all 51 homes and has sold 50 homes (including homes under contract, but not yet closed on) to third-party homeowners; Castlerock has purchased 1 completed lot, has finished construction of 1 model home on such lot; and Nexstep has purchased 11 completed lots, has finished construction of all 11 homes (including homes under contract, but not yet closed on) to third-party homeowners; Castlerock has purchased 1 completed lot, has finished construction of 1 model home on such lot; and Nexstep has purchased 11 completed lots, has finished construction of all 11 homes (including homes under contract, but not yet closed on) to third-party homeowners. See "THE DEVELOPMENT — Development in Improvement Area #2."