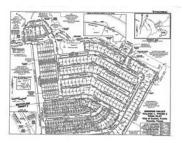

## MAP SHOWING SINGLE-FAMILY RESIDENTIAL LOTS WITHIN IMPROVEMENT AREA #2 OF THE DISTRICT

NO DEALER, BROKER, SALESPERSON OR OTHER PERSON HAS BEEN AUTHORIZED BY THE CITY OR THE UNDERWRITER TO GIVE ANY INFORMATION OR MAKE ANY REPRESENTATIONS, OTHER THAN THOSE CONTAINED IN THIS LIMITED OFFERING MEMORANDUM, AND IF GIVEN OR MADE, SUCH OTHER INFORMATION OR REPRESENTATIONS MUST NOT BE RELIED UPON AS HAVING BEEN AUTHORIZED BY EITHER OF THE FOREGOING. THIS LIMITED OFFERING MEMORANDUM DOES NOT CONSTITUTE AN OFFER TO SELL OR THE SOLICITATION OF AN OFFER TO BUY AND THERE SHALL BE NO OFFER, SOLICITATION OR SALE OF THE BONDS BY ANY PERSON IN ANY JURISDICTION IN WHICH IT IS UNLAWFUL FOR SUCH PERSON TO MAKE SUCH OFFER, SOLICITATION OR SALE.

#### **Development Plan**

Club Deal 120 Whisper Valley, Limited Partnership, a Delaware limited partnership (the "Developer"), acquired approximately 2,066 acres comprising the District through two cash purchases in August and December of 2006 for a master planned, mixed use development known as Whisper Valley (the "Development"), which is zoned as a planned unit development (the "PUD") to allow mixed use clustered density residential and approximately two million square feet of retail and commercial uses. The Developer's current development plan is divided into two major stages, "macro-structure" development followed by "micro-structure" or "phased" development. The first phase of the macro-structure development began in November of 2011 and consisted of the initial major infrastructure to serve the entire District, including the construction of necessary water lines, a wastewater treatment plant and associated interceptor line, and the first phase of the primary arterial road Braker Lane, which included a four-lane divided median road that commences on the west at FM 973 and ends on the east end at Taylor Lane (the "Initial Master Improvement Area Improvements"). The second phase of the macro-structure, consisting of Water Line 5 and Water Line 6 and the completion of the final phase of Braker Lane east of Taylor Lane, is expected to begin in 2025 (the "Additional Master Improvement Area Improvements" and, together with the Initial Master Improvement Area Improvements, the "Master Improvement Area Improvements"). The Developer anticipates that the phased development plan will consist of a number of phases or "Improvement Areas" that will each consist of about 150 to 400 residential lots and may include multifamily units, commercial development and/or mixed-use development. The Developer began the phased development in 2014 with the development of the first phase of the District known as "Whisper Rising" ("Improvement Area #1") and was followed by the development of the second phase known as "Whisper Heights" ("Improvement Area #2") beginning in February of 2019 and the development of the third and fourth phases of the District, known as Highview and Glenmore, respectively (collectively, "Improvement Area #3"), which began in July of 2021. The Developer anticipates that the development of the Improvement Areas to be constructed after Improvement Area #3 (collectively, the "Future Improvement Area") will continue through 2031. The concept plan for the District and a map showing Improvement Area #2 are shown in the "MAP SHOWING CONCEPT PLAN OF THE DISTRICT" and "MAP SHOWING SINGLE-FAMILY RESIDENTIAL LOTS WITHIN IMPROVEMENT AREA #2 OF THE DISTRICT" on pages v and vi, respectively.