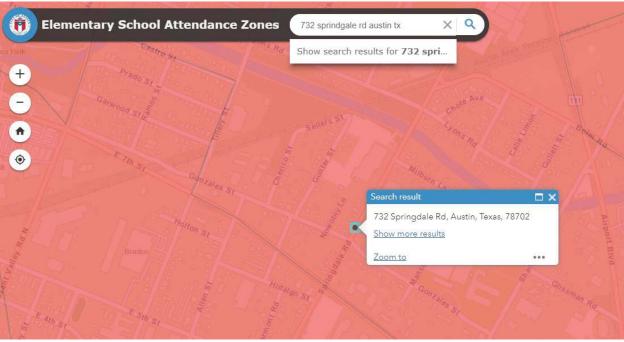

Department of Neighborhood Housing and Community 1000 East 11th Street Austin, Texas 78702 Attn: James May

Community Development Manager

| Project Summary Form                                                         |                                                                                                                                     |           |                |                |                 |                  |  |
|------------------------------------------------------------------------------|-------------------------------------------------------------------------------------------------------------------------------------|-----------|----------------|----------------|-----------------|------------------|--|
| 1) Project Name 2) Project Type 3) New Construction or Rehabilitation?       |                                                                                                                                     |           |                |                |                 |                  |  |
| 732 Springdale Mixed-Income New Construction                                 |                                                                                                                                     |           |                |                |                 |                  |  |
|                                                                              |                                                                                                                                     |           |                |                |                 |                  |  |
|                                                                              | 4) Location Description (Acreage, side of street, distance from intersection)  5) Mobility Bond Corridor  5) Mobility Bond Corridor |           |                |                |                 |                  |  |
| 5A, 5B, 5C The Grange Commons Airport Blvd                                   |                                                                                                                                     |           |                |                |                 |                  |  |
| 6) Census Tract                                                              | 7) Council D                                                                                                                        |           | ) Elementary S |                | Affordability F | Period           |  |
| 9.02                                                                         | District :                                                                                                                          | 3         | GOVALLE E      |                | 99 Years        |                  |  |
| 10) Type of Structure 11) Occupied? 12) How will funds be used?              |                                                                                                                                     |           |                |                |                 |                  |  |
| Multi-family No Acquisition Only                                             |                                                                                                                                     |           |                |                |                 |                  |  |
|                                                                              |                                                                                                                                     |           |                |                |                 |                  |  |
| 13) Summary of Rental Units by MFI Level  Uncome Level                       |                                                                                                                                     |           |                |                |                 |                  |  |
| Income Level                                                                 | Efficiency                                                                                                                          | Bedroom   | Bedroom        | Bedroom        | Bedroom         | Total            |  |
| Up to 20% MFI                                                                |                                                                                                                                     |           |                |                |                 | 0                |  |
| Up to 30% MFI                                                                |                                                                                                                                     |           |                |                |                 | 0                |  |
| Up to 40% MFI                                                                |                                                                                                                                     |           |                |                |                 | 0                |  |
| Up to 50% MFI                                                                |                                                                                                                                     |           |                |                |                 | 0                |  |
| Up to 60% MFI                                                                |                                                                                                                                     |           |                |                |                 | 0                |  |
| Up to 80% MFI                                                                |                                                                                                                                     |           |                |                |                 | 0                |  |
| Up to 120% MFI                                                               |                                                                                                                                     |           |                |                |                 | 0                |  |
| No Restrictions                                                              |                                                                                                                                     |           |                |                |                 | 0                |  |
| Total Units                                                                  | 0                                                                                                                                   | 0         | 0              | 0              | 0               | 0                |  |
| 14) Summary of Units for Sale at MFI Level                                   |                                                                                                                                     |           |                |                |                 |                  |  |
| Income Level                                                                 | Efficiency                                                                                                                          | One       | Two            | Three          | Four (+)        | Total            |  |
| Up to 60% MFI                                                                |                                                                                                                                     |           |                |                | , ,             | 0                |  |
| Up to 80% MFI 2 2                                                            |                                                                                                                                     |           |                |                |                 | 2                |  |
| Up to 120% MFI 0                                                             |                                                                                                                                     |           |                |                |                 | 0                |  |
|                                                                              |                                                                                                                                     |           |                |                |                 | 19               |  |
| Total Units                                                                  | 0                                                                                                                                   | 0         | 19             | 0              | 2               | 21               |  |
| 15) Initiatives and Priorities                                               |                                                                                                                                     |           |                |                |                 |                  |  |
| Initiative # of Units Initiative # of Units                                  |                                                                                                                                     |           |                |                |                 |                  |  |
| Accessible Units for Mobility Impairments 2 Continuum of Care Units 0        |                                                                                                                                     |           |                |                |                 |                  |  |
| Accessible Units for Sensory Impairments 2                                   |                                                                                                                                     |           |                |                |                 |                  |  |
| Use the City of Austin GIS Map to Answer the questions below                 |                                                                                                                                     |           |                |                |                 |                  |  |
| 16) Is the property within 1/2 mile of an Imagine Austin Center or Corridor? |                                                                                                                                     |           |                |                |                 |                  |  |
| 17) Is the property within 1/4 mile of a High-Frequency Transit Stop?  Yes   |                                                                                                                                     |           |                |                |                 |                  |  |
|                                                                              |                                                                                                                                     |           |                |                |                 |                  |  |
| 18) Is the property within 3/4 mile of Transit Service?  Yes  Yes            |                                                                                                                                     |           |                |                |                 |                  |  |
| 19) The property has Healthy Food Access?  Yes  Yes                          |                                                                                                                                     |           |                |                |                 |                  |  |
| 20) Estimated Sources and Uses of funds                                      |                                                                                                                                     |           |                |                |                 |                  |  |
| Sources Uses                                                                 |                                                                                                                                     |           |                |                |                 |                  |  |
| Third Dorty                                                                  | Debt                                                                                                                                | 3,324,125 |                | Acquisition    | \$ 72           | 26,100           |  |
| Third Party Equity 1,424,625 Off-Site Site Work \$ 210,000                   |                                                                                                                                     |           |                |                |                 |                  |  |
| Deferred Develop                                                             | Grant<br>per Fee                                                                                                                    | <u>-</u>  |                | Sit Amenities  |                 | 10,000<br>45,000 |  |
| policifica pevelop                                                           | Other                                                                                                                               | <u> </u>  |                | Building Costs |                 | 92,000           |  |
| City of                                                                      |                                                                                                                                     | 400,000   | 1              | ontractor Fees |                 | 95,000           |  |
| J., 011                                                                      |                                                                                                                                     | ,         |                | Soft Costs     |                 | 32,500           |  |
|                                                                              |                                                                                                                                     |           |                | Financing      |                 | 06,250           |  |
|                                                                              |                                                                                                                                     |           | D              | eveloper Fees  |                 | 11,900           |  |
|                                                                              | Total \$                                                                                                                            | 5,148,750 |                | Total          | \$ 5,14         | 48,750           |  |