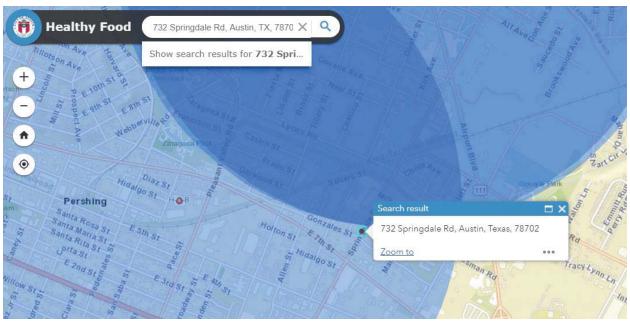

Department of Neighborhood Housing and Community 1000 East 11th Street Austin, Texas 78702 Attn: James May

Community Development Manager

| Project Summary Form                                                         |                                                                                                                                     |           |                |                |                 |                  |  |
|------------------------------------------------------------------------------|-------------------------------------------------------------------------------------------------------------------------------------|-----------|----------------|----------------|-----------------|------------------|--|
| 1) Project Name 2) Project Type 3) New Construction or Rehabilitation?       |                                                                                                                                     |           |                |                |                 |                  |  |
| 732 Springdale Mixed-Income New Construction                                 |                                                                                                                                     |           |                |                |                 |                  |  |
|                                                                              |                                                                                                                                     |           |                |                |                 |                  |  |
|                                                                              | 4) Location Description (Acreage, side of street, distance from intersection)  5) Mobility Bond Corridor  5) Mobility Bond Corridor |           |                |                |                 |                  |  |
| 5A, 5B, 5C The Grange Commons Airport Blvd                                   |                                                                                                                                     |           |                |                |                 |                  |  |
| 6) Census Tract                                                              | 7) Council D                                                                                                                        |           | ) Elementary S |                | Affordability F | Period           |  |
| 9.02                                                                         | District :                                                                                                                          | 3         | GOVALLE E      |                | 99 Years        |                  |  |
| 10) Type of Structure 11) Occupied? 12) How will funds be used?              |                                                                                                                                     |           |                |                |                 |                  |  |
| Multi-family No Acquisition Only                                             |                                                                                                                                     |           |                |                |                 |                  |  |
|                                                                              |                                                                                                                                     |           |                |                |                 |                  |  |
| 13) Summary of Rental Units by MFI Level  Uncome Level                       |                                                                                                                                     |           |                |                |                 |                  |  |
| Income Level                                                                 | Efficiency                                                                                                                          | Bedroom   | Bedroom        | Bedroom        | Bedroom         | Total            |  |
| Up to 20% MFI                                                                |                                                                                                                                     |           |                |                |                 | 0                |  |
| Up to 30% MFI                                                                |                                                                                                                                     |           |                |                |                 | 0                |  |
| Up to 40% MFI                                                                |                                                                                                                                     |           |                |                |                 | 0                |  |
| Up to 50% MFI                                                                |                                                                                                                                     |           |                |                |                 | 0                |  |
| Up to 60% MFI                                                                |                                                                                                                                     |           |                |                |                 | 0                |  |
| Up to 80% MFI                                                                |                                                                                                                                     |           |                |                |                 | 0                |  |
| Up to 120% MFI                                                               |                                                                                                                                     |           |                |                |                 | 0                |  |
| No Restrictions                                                              |                                                                                                                                     |           |                |                |                 | 0                |  |
| Total Units                                                                  | 0                                                                                                                                   | 0         | 0              | 0              | 0               | 0                |  |
| 14) Summary of Units for Sale at MFI Level                                   |                                                                                                                                     |           |                |                |                 |                  |  |
| Income Level                                                                 | Efficiency                                                                                                                          | One       | Two            | Three          | Four (+)        | Total            |  |
| Up to 60% MFI                                                                |                                                                                                                                     |           |                |                | , ,             | 0                |  |
| Up to 80% MFI 2 2                                                            |                                                                                                                                     |           |                |                |                 | 2                |  |
| Up to 120% MFI 0                                                             |                                                                                                                                     |           |                |                |                 | 0                |  |
|                                                                              |                                                                                                                                     |           |                |                |                 | 19               |  |
| Total Units                                                                  | 0                                                                                                                                   | 0         | 19             | 0              | 2               | 21               |  |
| 15) Initiatives and Priorities                                               |                                                                                                                                     |           |                |                |                 |                  |  |
| Initiative # of Units Initiative # of Units                                  |                                                                                                                                     |           |                |                |                 |                  |  |
| Accessible Units for Mobility Impairments 2 Continuum of Care Units 0        |                                                                                                                                     |           |                |                |                 |                  |  |
| Accessible Units for Sensory Impairments 2                                   |                                                                                                                                     |           |                |                |                 |                  |  |
| Use the City of Austin GIS Map to Answer the questions below                 |                                                                                                                                     |           |                |                |                 |                  |  |
| 16) Is the property within 1/2 mile of an Imagine Austin Center or Corridor? |                                                                                                                                     |           |                |                |                 |                  |  |
| 17) Is the property within 1/4 mile of a High-Frequency Transit Stop?  Yes   |                                                                                                                                     |           |                |                |                 |                  |  |
|                                                                              |                                                                                                                                     |           |                |                |                 |                  |  |
| 18) Is the property within 3/4 mile of Transit Service?  Yes  Yes            |                                                                                                                                     |           |                |                |                 |                  |  |
| 19) The property has Healthy Food Access?  Yes  Yes                          |                                                                                                                                     |           |                |                |                 |                  |  |
| 20) Estimated Sources and Uses of funds                                      |                                                                                                                                     |           |                |                |                 |                  |  |
| Sources Uses                                                                 |                                                                                                                                     |           |                |                |                 |                  |  |
| Third Dorty                                                                  | Debt                                                                                                                                | 3,324,125 |                | Acquisition    | \$ 72           | 26,100           |  |
| Third Party Equity 1,424,625 Off-Site Site Work \$ 210,000                   |                                                                                                                                     |           |                |                |                 |                  |  |
| Deferred Develop                                                             | Grant<br>per Fee                                                                                                                    | <u>-</u>  |                | Sit Amenities  |                 | 10,000<br>45,000 |  |
| policifica pevelop                                                           | Other                                                                                                                               | <u> </u>  |                | Building Costs |                 | 92,000           |  |
| City of                                                                      |                                                                                                                                     | 400,000   | 1              | ontractor Fees |                 | 95,000           |  |
| J., 011                                                                      |                                                                                                                                     | ,         |                | Soft Costs     |                 | 32,500           |  |
|                                                                              |                                                                                                                                     |           |                | Financing      |                 | 06,250           |  |
|                                                                              |                                                                                                                                     |           | D              | eveloper Fees  |                 | 11,900           |  |
|                                                                              | Total \$                                                                                                                            | 5,148,750 |                | Total          | \$ 5,14         | 48,750           |  |