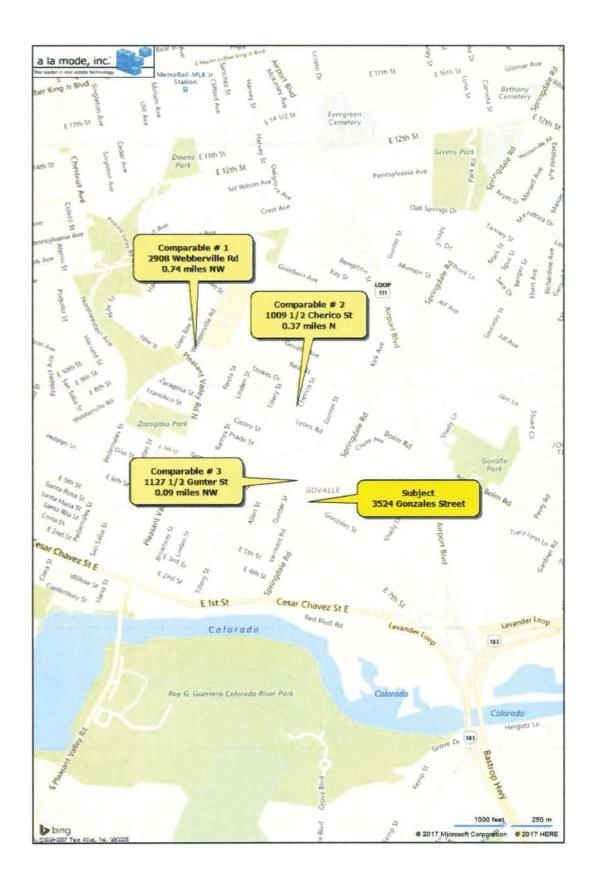

Department of Neighborhood Housing and Community 1000 East 11th Street Austin, Texas 78702 Attn: James May

Community Development Manager

| Project Summary Form                                                         |                                                                                                                                     |           |                |                |                 |                  |  |
|------------------------------------------------------------------------------|-------------------------------------------------------------------------------------------------------------------------------------|-----------|----------------|----------------|-----------------|------------------|--|
| 1) Project Name 2) Project Type 3) New Construction or Rehabilitation?       |                                                                                                                                     |           |                |                |                 |                  |  |
| 732 Springdale Mixed-Income New Construction                                 |                                                                                                                                     |           |                |                |                 |                  |  |
|                                                                              |                                                                                                                                     |           |                |                |                 |                  |  |
|                                                                              | 4) Location Description (Acreage, side of street, distance from intersection)  5) Mobility Bond Corridor  5) Mobility Bond Corridor |           |                |                |                 |                  |  |
| 5A, 5B, 5C The Grange Commons Airport Blvd                                   |                                                                                                                                     |           |                |                |                 |                  |  |
| 6) Census Tract                                                              | 7) Council D                                                                                                                        |           | ) Elementary S |                | Affordability F | Period           |  |
| 9.02                                                                         | District :                                                                                                                          | 3         | GOVALLE E      |                | 99 Years        |                  |  |
| 10) Type of Structure 11) Occupied? 12) How will funds be used?              |                                                                                                                                     |           |                |                |                 |                  |  |
| Multi-family No Acquisition Only                                             |                                                                                                                                     |           |                |                |                 |                  |  |
|                                                                              |                                                                                                                                     |           |                |                |                 |                  |  |
| 13) Summary of Rental Units by MFI Level  Uncome Level                       |                                                                                                                                     |           |                |                |                 |                  |  |
| Income Level                                                                 | Efficiency                                                                                                                          | Bedroom   | Bedroom        | Bedroom        | Bedroom         | Total            |  |
| Up to 20% MFI                                                                |                                                                                                                                     |           |                |                |                 | 0                |  |
| Up to 30% MFI                                                                |                                                                                                                                     |           |                |                |                 | 0                |  |
| Up to 40% MFI                                                                |                                                                                                                                     |           |                |                |                 | 0                |  |
| Up to 50% MFI                                                                |                                                                                                                                     |           |                |                |                 | 0                |  |
| Up to 60% MFI                                                                |                                                                                                                                     |           |                |                |                 | 0                |  |
| Up to 80% MFI                                                                |                                                                                                                                     |           |                |                |                 | 0                |  |
| Up to 120% MFI                                                               |                                                                                                                                     |           |                |                |                 | 0                |  |
| No Restrictions                                                              |                                                                                                                                     |           |                |                |                 | 0                |  |
| Total Units                                                                  | 0                                                                                                                                   | 0         | 0              | 0              | 0               | 0                |  |
| 14) Summary of Units for Sale at MFI Level                                   |                                                                                                                                     |           |                |                |                 |                  |  |
| Income Level                                                                 | Efficiency                                                                                                                          | One       | Two            | Three          | Four (+)        | Total            |  |
| Up to 60% MFI                                                                |                                                                                                                                     |           |                |                | , ,             | 0                |  |
| Up to 80% MFI 2 2                                                            |                                                                                                                                     |           |                |                |                 | 2                |  |
| Up to 120% MFI 0                                                             |                                                                                                                                     |           |                |                |                 | 0                |  |
|                                                                              |                                                                                                                                     |           |                |                |                 | 19               |  |
| Total Units                                                                  | 0                                                                                                                                   | 0         | 19             | 0              | 2               | 21               |  |
| 15) Initiatives and Priorities                                               |                                                                                                                                     |           |                |                |                 |                  |  |
| Initiative # of Units Initiative # of Units                                  |                                                                                                                                     |           |                |                |                 |                  |  |
| Accessible Units for Mobility Impairments 2 Continuum of Care Units 0        |                                                                                                                                     |           |                |                |                 |                  |  |
| Accessible Units for Sensory Impairments 2                                   |                                                                                                                                     |           |                |                |                 |                  |  |
| Use the City of Austin GIS Map to Answer the questions below                 |                                                                                                                                     |           |                |                |                 |                  |  |
| 16) Is the property within 1/2 mile of an Imagine Austin Center or Corridor? |                                                                                                                                     |           |                |                |                 |                  |  |
| 17) Is the property within 1/4 mile of a High-Frequency Transit Stop?  Yes   |                                                                                                                                     |           |                |                |                 |                  |  |
|                                                                              |                                                                                                                                     |           |                |                |                 |                  |  |
| 18) Is the property within 3/4 mile of Transit Service?  Yes  Yes            |                                                                                                                                     |           |                |                |                 |                  |  |
| 19) The property has Healthy Food Access?  Yes  Yes                          |                                                                                                                                     |           |                |                |                 |                  |  |
| 20) Estimated Sources and Uses of funds                                      |                                                                                                                                     |           |                |                |                 |                  |  |
| Sources Uses                                                                 |                                                                                                                                     |           |                |                |                 |                  |  |
| Third Dorty                                                                  | Debt                                                                                                                                | 3,324,125 |                | Acquisition    | \$ 72           | 26,100           |  |
| Third Party Equity 1,424,625 Off-Site Site Work \$ 210,000                   |                                                                                                                                     |           |                |                |                 |                  |  |
| Deferred Develop                                                             | Grant<br>per Fee                                                                                                                    | <u>-</u>  |                | Sit Amenities  |                 | 10,000<br>45,000 |  |
| policifica pevelop                                                           | Other                                                                                                                               | <u> </u>  |                | Building Costs |                 | 92,000           |  |
| City of                                                                      |                                                                                                                                     | 400,000   | 1              | ontractor Fees |                 | 95,000           |  |
| J., 011                                                                      |                                                                                                                                     | ,         |                | Soft Costs     |                 | 32,500           |  |
|                                                                              |                                                                                                                                     |           |                | Financing      |                 | 06,250           |  |
|                                                                              |                                                                                                                                     |           | D              | eveloper Fees  |                 | 11,900           |  |
|                                                                              | Total \$                                                                                                                            | 5,148,750 |                | Total          | \$ 5,14         | 48,750           |  |