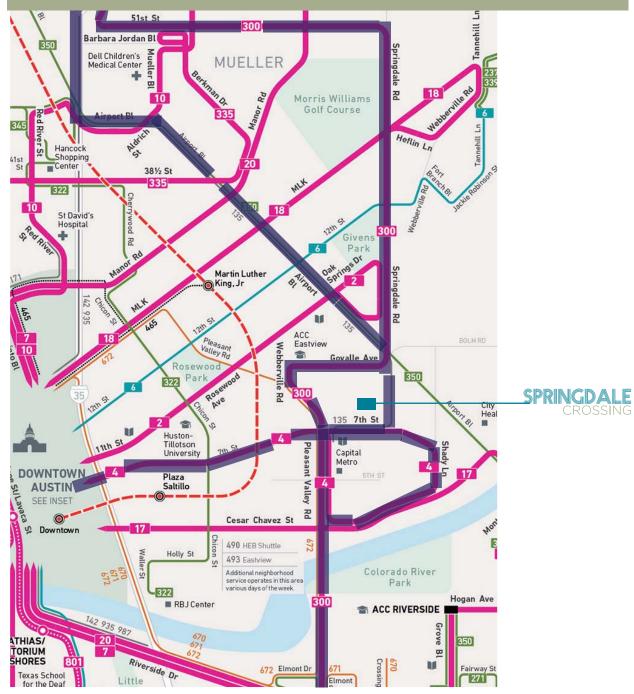

Department of Neighborhood Housing and Community 1000 East 11th Street Austin, Texas 78702 Attn: James May

Community Development Manager

| Project Summary Form                                                         |                                                                                                                                     |           |                |                |                 |                  |  |
|------------------------------------------------------------------------------|-------------------------------------------------------------------------------------------------------------------------------------|-----------|----------------|----------------|-----------------|------------------|--|
| 1) Project Name 2) Project Type 3) New Construction or Rehabilitation?       |                                                                                                                                     |           |                |                |                 |                  |  |
| 732 Springdale Mixed-Income New Construction                                 |                                                                                                                                     |           |                |                |                 |                  |  |
|                                                                              |                                                                                                                                     |           |                |                |                 |                  |  |
|                                                                              | 4) Location Description (Acreage, side of street, distance from intersection)  5) Mobility Bond Corridor  5) Mobility Bond Corridor |           |                |                |                 |                  |  |
| 5A, 5B, 5C The Grange Commons Airport Blvd                                   |                                                                                                                                     |           |                |                |                 |                  |  |
| 6) Census Tract                                                              | 7) Council D                                                                                                                        |           | ) Elementary S |                | Affordability F | Period           |  |
| 9.02                                                                         | District :                                                                                                                          | 3         | GOVALLE E      |                | 99 Years        |                  |  |
| 10) Type of Structure 11) Occupied? 12) How will funds be used?              |                                                                                                                                     |           |                |                |                 |                  |  |
| Multi-family No Acquisition Only                                             |                                                                                                                                     |           |                |                |                 |                  |  |
|                                                                              |                                                                                                                                     |           |                |                |                 |                  |  |
| 13) Summary of Rental Units by MFI Level  Uncome Level                       |                                                                                                                                     |           |                |                |                 |                  |  |
| Income Level                                                                 | Efficiency                                                                                                                          | Bedroom   | Bedroom        | Bedroom        | Bedroom         | Total            |  |
| Up to 20% MFI                                                                |                                                                                                                                     |           |                |                |                 | 0                |  |
| Up to 30% MFI                                                                |                                                                                                                                     |           |                |                |                 | 0                |  |
| Up to 40% MFI                                                                |                                                                                                                                     |           |                |                |                 | 0                |  |
| Up to 50% MFI                                                                |                                                                                                                                     |           |                |                |                 | 0                |  |
| Up to 60% MFI                                                                |                                                                                                                                     |           |                |                |                 | 0                |  |
| Up to 80% MFI                                                                |                                                                                                                                     |           |                |                |                 | 0                |  |
| Up to 120% MFI                                                               |                                                                                                                                     |           |                |                |                 | 0                |  |
| No Restrictions                                                              |                                                                                                                                     |           |                |                |                 | 0                |  |
| Total Units                                                                  | 0                                                                                                                                   | 0         | 0              | 0              | 0               | 0                |  |
| 14) Summary of Units for Sale at MFI Level                                   |                                                                                                                                     |           |                |                |                 |                  |  |
| Income Level                                                                 | Efficiency                                                                                                                          | One       | Two            | Three          | Four (+)        | Total            |  |
| Up to 60% MFI                                                                |                                                                                                                                     |           |                |                | , ,             | 0                |  |
| Up to 80% MFI 2 2                                                            |                                                                                                                                     |           |                |                |                 | 2                |  |
| Up to 120% MFI 0                                                             |                                                                                                                                     |           |                |                |                 | 0                |  |
|                                                                              |                                                                                                                                     |           |                |                |                 | 19               |  |
| Total Units                                                                  | 0                                                                                                                                   | 0         | 19             | 0              | 2               | 21               |  |
| 15) Initiatives and Priorities                                               |                                                                                                                                     |           |                |                |                 |                  |  |
| Initiative # of Units Initiative # of Units                                  |                                                                                                                                     |           |                |                |                 |                  |  |
| Accessible Units for Mobility Impairments 2 Continuum of Care Units 0        |                                                                                                                                     |           |                |                |                 |                  |  |
| Accessible Units for Sensory Impairments 2                                   |                                                                                                                                     |           |                |                |                 |                  |  |
| Use the City of Austin GIS Map to Answer the questions below                 |                                                                                                                                     |           |                |                |                 |                  |  |
| 16) Is the property within 1/2 mile of an Imagine Austin Center or Corridor? |                                                                                                                                     |           |                |                |                 |                  |  |
| 17) Is the property within 1/4 mile of a High-Frequency Transit Stop?  Yes   |                                                                                                                                     |           |                |                |                 |                  |  |
|                                                                              |                                                                                                                                     |           |                |                |                 |                  |  |
| 18) Is the property within 3/4 mile of Transit Service?  Yes  Yes            |                                                                                                                                     |           |                |                |                 |                  |  |
| 19) The property has Healthy Food Access?  Yes  Yes                          |                                                                                                                                     |           |                |                |                 |                  |  |
| 20) Estimated Sources and Uses of funds                                      |                                                                                                                                     |           |                |                |                 |                  |  |
| Sources Uses                                                                 |                                                                                                                                     |           |                |                |                 |                  |  |
| Third Dorty                                                                  | Debt                                                                                                                                | 3,324,125 |                | Acquisition    | \$ 72           | 26,100           |  |
| Third Party Equity 1,424,625 Off-Site Site Work \$ 210,000                   |                                                                                                                                     |           |                |                |                 |                  |  |
| Deferred Develop                                                             | Grant<br>per Fee                                                                                                                    | <u>-</u>  |                | Sit Amenities  |                 | 10,000<br>45,000 |  |
| policifica pevelop                                                           | Other                                                                                                                               | <u> </u>  |                | Building Costs |                 | 92,000           |  |
| City of                                                                      |                                                                                                                                     | 400,000   | 1              | ontractor Fees |                 | 95,000           |  |
| J., 011                                                                      |                                                                                                                                     | ,         |                | Soft Costs     |                 | 32,500           |  |
|                                                                              |                                                                                                                                     |           |                | Financing      |                 | 06,250           |  |
|                                                                              |                                                                                                                                     |           | D              | eveloper Fees  |                 | 11,900           |  |
|                                                                              | Total \$                                                                                                                            | 5,148,750 |                | Total          | \$ 5,14         | 48,750           |  |