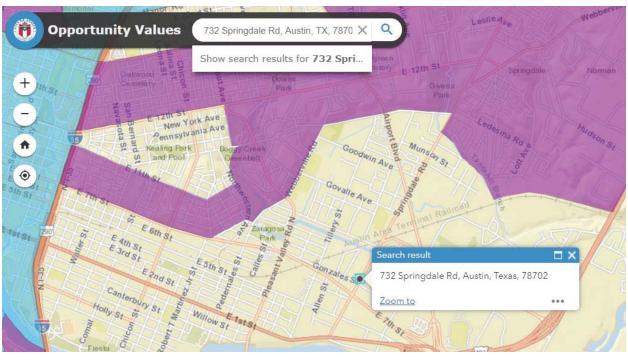

Department of Neighborhood Housing and Community 1000 East 11th Street Austin, Texas 78702 Attn: James May

Community Development Manager

| Project Summary Form                                                         |                                                                                                                                     |           |                |                |                 |                  |  |
|------------------------------------------------------------------------------|-------------------------------------------------------------------------------------------------------------------------------------|-----------|----------------|----------------|-----------------|------------------|--|
| 1) Project Name 2) Project Type 3) New Construction or Rehabilitation?       |                                                                                                                                     |           |                |                |                 |                  |  |
| 732 Springdale Mixed-Income New Construction                                 |                                                                                                                                     |           |                |                |                 |                  |  |
|                                                                              |                                                                                                                                     |           |                |                |                 |                  |  |
|                                                                              | 4) Location Description (Acreage, side of street, distance from intersection)  5) Mobility Bond Corridor  5) Mobility Bond Corridor |           |                |                |                 |                  |  |
| 5A, 5B, 5C The Grange Commons Airport Blvd                                   |                                                                                                                                     |           |                |                |                 |                  |  |
| 6) Census Tract                                                              | 7) Council D                                                                                                                        |           | ) Elementary S |                | Affordability F | Period           |  |
| 9.02                                                                         | District :                                                                                                                          | 3         | GOVALLE E      |                | 99 Years        |                  |  |
| 10) Type of Structure 11) Occupied? 12) How will funds be used?              |                                                                                                                                     |           |                |                |                 |                  |  |
| Multi-family No Acquisition Only                                             |                                                                                                                                     |           |                |                |                 |                  |  |
|                                                                              |                                                                                                                                     |           |                |                |                 |                  |  |
| 13) Summary of Rental Units by MFI Level  Uncome Level                       |                                                                                                                                     |           |                |                |                 |                  |  |
| Income Level                                                                 | Efficiency                                                                                                                          | Bedroom   | Bedroom        | Bedroom        | Bedroom         | Total            |  |
| Up to 20% MFI                                                                |                                                                                                                                     |           |                |                |                 | 0                |  |
| Up to 30% MFI                                                                |                                                                                                                                     |           |                |                |                 | 0                |  |
| Up to 40% MFI                                                                |                                                                                                                                     |           |                |                |                 | 0                |  |
| Up to 50% MFI                                                                |                                                                                                                                     |           |                |                |                 | 0                |  |
| Up to 60% MFI                                                                |                                                                                                                                     |           |                |                |                 | 0                |  |
| Up to 80% MFI                                                                |                                                                                                                                     |           |                |                |                 | 0                |  |
| Up to 120% MFI                                                               |                                                                                                                                     |           |                |                |                 | 0                |  |
| No Restrictions                                                              |                                                                                                                                     |           |                |                |                 | 0                |  |
| Total Units                                                                  | 0                                                                                                                                   | 0         | 0              | 0              | 0               | 0                |  |
| 14) Summary of Units for Sale at MFI Level                                   |                                                                                                                                     |           |                |                |                 |                  |  |
| Income Level                                                                 | Efficiency                                                                                                                          | One       | Two            | Three          | Four (+)        | Total            |  |
| Up to 60% MFI                                                                |                                                                                                                                     |           |                |                | , ,             | 0                |  |
| Up to 80% MFI 2 2                                                            |                                                                                                                                     |           |                |                |                 | 2                |  |
| Up to 120% MFI 0                                                             |                                                                                                                                     |           |                |                |                 | 0                |  |
|                                                                              |                                                                                                                                     |           |                |                |                 | 19               |  |
| Total Units                                                                  | 0                                                                                                                                   | 0         | 19             | 0              | 2               | 21               |  |
| 15) Initiatives and Priorities                                               |                                                                                                                                     |           |                |                |                 |                  |  |
| Initiative # of Units Initiative # of Units                                  |                                                                                                                                     |           |                |                |                 |                  |  |
| Accessible Units for Mobility Impairments 2 Continuum of Care Units 0        |                                                                                                                                     |           |                |                |                 |                  |  |
| Accessible Units for Sensory Impairments 2                                   |                                                                                                                                     |           |                |                |                 |                  |  |
| Use the City of Austin GIS Map to Answer the questions below                 |                                                                                                                                     |           |                |                |                 |                  |  |
| 16) Is the property within 1/2 mile of an Imagine Austin Center or Corridor? |                                                                                                                                     |           |                |                |                 |                  |  |
| 17) Is the property within 1/4 mile of a High-Frequency Transit Stop?  Yes   |                                                                                                                                     |           |                |                |                 |                  |  |
|                                                                              |                                                                                                                                     |           |                |                |                 |                  |  |
| 18) Is the property within 3/4 mile of Transit Service?  Yes  Yes            |                                                                                                                                     |           |                |                |                 |                  |  |
| 19) The property has Healthy Food Access?  Yes  Yes                          |                                                                                                                                     |           |                |                |                 |                  |  |
| 20) Estimated Sources and Uses of funds                                      |                                                                                                                                     |           |                |                |                 |                  |  |
| Sources Uses                                                                 |                                                                                                                                     |           |                |                |                 |                  |  |
| Third Dorty                                                                  | Debt                                                                                                                                | 3,324,125 |                | Acquisition    | \$ 72           | 26,100           |  |
| Third Party Equity 1,424,625 Off-Site Site Work \$ 210,000                   |                                                                                                                                     |           |                |                |                 |                  |  |
| Deferred Develop                                                             | Grant<br>per Fee                                                                                                                    | <u>-</u>  |                | Sit Amenities  |                 | 10,000<br>45,000 |  |
| policifica pevelop                                                           | Other                                                                                                                               | <u> </u>  |                | Building Costs |                 | 92,000           |  |
| City of                                                                      |                                                                                                                                     | 400,000   | 1              | ontractor Fees |                 | 95,000           |  |
| J., 011                                                                      |                                                                                                                                     | ,         |                | Soft Costs     |                 | 32,500           |  |
|                                                                              |                                                                                                                                     |           |                | Financing      |                 | 06,250           |  |
|                                                                              |                                                                                                                                     |           | D              | eveloper Fees  |                 | 11,900           |  |
|                                                                              | Total \$                                                                                                                            | 5,148,750 |                | Total          | \$ 5,14         | 48,750           |  |