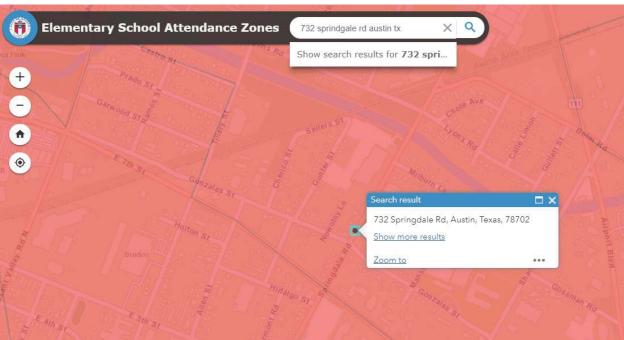

Department of Neighborhood Housing and Community 1000 East 11th Street Austin, Texas 78702 Attn: James May

Community Development Manager

| Project Summary Form                                                         |                                                                                                                                     |           |                |                |                 |                  |  |
|------------------------------------------------------------------------------|-------------------------------------------------------------------------------------------------------------------------------------|-----------|----------------|----------------|-----------------|------------------|--|
| 1) Project Name 2) Project Type 3) New Construction or Rehabilitation?       |                                                                                                                                     |           |                |                |                 |                  |  |
| 732 Springdale Mixed-Income New Construction                                 |                                                                                                                                     |           |                |                |                 |                  |  |
|                                                                              |                                                                                                                                     |           |                |                |                 |                  |  |
|                                                                              | 4) Location Description (Acreage, side of street, distance from intersection)  5) Mobility Bond Corridor  5) Mobility Bond Corridor |           |                |                |                 |                  |  |
| 5A, 5B, 5C The Grange Commons Airport Blvd                                   |                                                                                                                                     |           |                |                |                 |                  |  |
| 6) Census Tract                                                              | 7) Council D                                                                                                                        |           | ) Elementary S |                | Affordability F | Period           |  |
| 9.02                                                                         | District :                                                                                                                          | 3         | GOVALLE E      |                | 99 Years        |                  |  |
| 10) Type of Structure 11) Occupied? 12) How will funds be used?              |                                                                                                                                     |           |                |                |                 |                  |  |
| Multi-family No Acquisition Only                                             |                                                                                                                                     |           |                |                |                 |                  |  |
|                                                                              |                                                                                                                                     |           |                |                |                 |                  |  |
| 13) Summary of Rental Units by MFI Level  Uncome Level                       |                                                                                                                                     |           |                |                |                 |                  |  |
| Income Level                                                                 | Efficiency                                                                                                                          | Bedroom   | Bedroom        | Bedroom        | Bedroom         | Total            |  |
| Up to 20% MFI                                                                |                                                                                                                                     |           |                |                |                 | 0                |  |
| Up to 30% MFI                                                                |                                                                                                                                     |           |                |                |                 | 0                |  |
| Up to 40% MFI                                                                |                                                                                                                                     |           |                |                |                 | 0                |  |
| Up to 50% MFI                                                                |                                                                                                                                     |           |                |                |                 | 0                |  |
| Up to 60% MFI                                                                |                                                                                                                                     |           |                |                |                 | 0                |  |
| Up to 80% MFI                                                                |                                                                                                                                     |           |                |                |                 | 0                |  |
| Up to 120% MFI                                                               |                                                                                                                                     |           |                |                |                 | 0                |  |
| No Restrictions                                                              |                                                                                                                                     |           |                |                |                 | 0                |  |
| Total Units                                                                  | 0                                                                                                                                   | 0         | 0              | 0              | 0               | 0                |  |
| 14) Summary of Units for Sale at MFI Level                                   |                                                                                                                                     |           |                |                |                 |                  |  |
| Income Level                                                                 | Efficiency                                                                                                                          | One       | Two            | Three          | Four (+)        | Total            |  |
| Up to 60% MFI                                                                |                                                                                                                                     |           |                |                | , ,             | 0                |  |
| Up to 80% MFI 2 2                                                            |                                                                                                                                     |           |                |                |                 | 2                |  |
| Up to 120% MFI 0                                                             |                                                                                                                                     |           |                |                |                 | 0                |  |
|                                                                              |                                                                                                                                     |           |                |                |                 | 19               |  |
| Total Units                                                                  | 0                                                                                                                                   | 0         | 19             | 0              | 2               | 21               |  |
| 15) Initiatives and Priorities                                               |                                                                                                                                     |           |                |                |                 |                  |  |
| Initiative # of Units Initiative # of Units                                  |                                                                                                                                     |           |                |                |                 |                  |  |
| Accessible Units for Mobility Impairments 2 Continuum of Care Units 0        |                                                                                                                                     |           |                |                |                 |                  |  |
| Accessible Units for Sensory Impairments 2                                   |                                                                                                                                     |           |                |                |                 |                  |  |
| Use the City of Austin GIS Map to Answer the questions below                 |                                                                                                                                     |           |                |                |                 |                  |  |
| 16) Is the property within 1/2 mile of an Imagine Austin Center or Corridor? |                                                                                                                                     |           |                |                |                 |                  |  |
| 17) Is the property within 1/4 mile of a High-Frequency Transit Stop?  Yes   |                                                                                                                                     |           |                |                |                 |                  |  |
|                                                                              |                                                                                                                                     |           |                |                |                 |                  |  |
| 18) Is the property within 3/4 mile of Transit Service?  Yes  Yes            |                                                                                                                                     |           |                |                |                 |                  |  |
| 19) The property has Healthy Food Access?  Yes  Yes                          |                                                                                                                                     |           |                |                |                 |                  |  |
| 20) Estimated Sources and Uses of funds                                      |                                                                                                                                     |           |                |                |                 |                  |  |
| Sources Uses                                                                 |                                                                                                                                     |           |                |                |                 |                  |  |
| Third Dorty                                                                  | Debt                                                                                                                                | 3,324,125 |                | Acquisition    | \$ 72           | 26,100           |  |
| Third Party Equity 1,424,625 Off-Site Site Work \$ 210,000                   |                                                                                                                                     |           |                |                |                 |                  |  |
| Deferred Develop                                                             | Grant<br>per Fee                                                                                                                    | <u>-</u>  |                | Sit Amenities  |                 | 10,000<br>45,000 |  |
| policifica pevelop                                                           | Other                                                                                                                               | <u> </u>  |                | Building Costs |                 | 92,000           |  |
| City of                                                                      |                                                                                                                                     | 400,000   | 1              | ontractor Fees |                 | 95,000           |  |
| J., 011                                                                      |                                                                                                                                     | ,         |                | Soft Costs     |                 | 32,500           |  |
|                                                                              |                                                                                                                                     |           |                | Financing      |                 | 06,250           |  |
|                                                                              |                                                                                                                                     |           | D              | eveloper Fees  |                 | 11,900           |  |
|                                                                              | Total \$                                                                                                                            | 5,148,750 |                | Total          | \$ 5,14         | 48,750           |  |