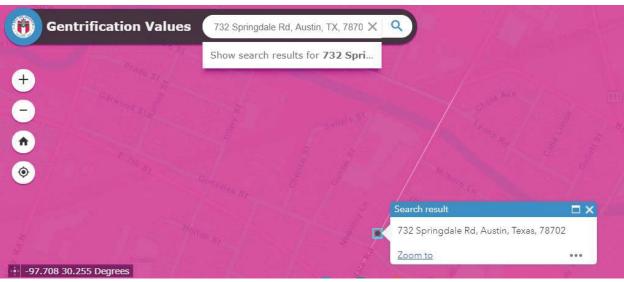

Department of Neighborhood Housing and Community 1000 East 11th Street Austin, Texas 78702 Attn: James May

Community Development Manager

| Project Summary Form                                                         |                                                                                                                                     |           |                |                |                 |                  |  |
|------------------------------------------------------------------------------|-------------------------------------------------------------------------------------------------------------------------------------|-----------|----------------|----------------|-----------------|------------------|--|
| 1) Project Name 2) Project Type 3) New Construction or Rehabilitation?       |                                                                                                                                     |           |                |                |                 |                  |  |
| 732 Springdale Mixed-Income New Construction                                 |                                                                                                                                     |           |                |                |                 |                  |  |
|                                                                              |                                                                                                                                     |           |                |                |                 |                  |  |
|                                                                              | 4) Location Description (Acreage, side of street, distance from intersection)  5) Mobility Bond Corridor  5) Mobility Bond Corridor |           |                |                |                 |                  |  |
| 5A, 5B, 5C The Grange Commons Airport Blvd                                   |                                                                                                                                     |           |                |                |                 |                  |  |
| 6) Census Tract                                                              | 7) Council D                                                                                                                        |           | ) Elementary S |                | Affordability F | Period           |  |
| 9.02                                                                         | District :                                                                                                                          | 3         | GOVALLE E      |                | 99 Years        |                  |  |
| 10) Type of Structure 11) Occupied? 12) How will funds be used?              |                                                                                                                                     |           |                |                |                 |                  |  |
| Multi-family No Acquisition Only                                             |                                                                                                                                     |           |                |                |                 |                  |  |
|                                                                              |                                                                                                                                     |           |                |                |                 |                  |  |
| 13) Summary of Rental Units by MFI Level  Uncome Level                       |                                                                                                                                     |           |                |                |                 |                  |  |
| Income Level                                                                 | Efficiency                                                                                                                          | Bedroom   | Bedroom        | Bedroom        | Bedroom         | Total            |  |
| Up to 20% MFI                                                                |                                                                                                                                     |           |                |                |                 | 0                |  |
| Up to 30% MFI                                                                |                                                                                                                                     |           |                |                |                 | 0                |  |
| Up to 40% MFI                                                                |                                                                                                                                     |           |                |                |                 | 0                |  |
| Up to 50% MFI                                                                |                                                                                                                                     |           |                |                |                 | 0                |  |
| Up to 60% MFI                                                                |                                                                                                                                     |           |                |                |                 | 0                |  |
| Up to 80% MFI                                                                |                                                                                                                                     |           |                |                |                 | 0                |  |
| Up to 120% MFI                                                               |                                                                                                                                     |           |                |                |                 | 0                |  |
| No Restrictions                                                              |                                                                                                                                     |           |                |                |                 | 0                |  |
| Total Units                                                                  | 0                                                                                                                                   | 0         | 0              | 0              | 0               | 0                |  |
| 14) Summary of Units for Sale at MFI Level                                   |                                                                                                                                     |           |                |                |                 |                  |  |
| Income Level                                                                 | Efficiency                                                                                                                          | One       | Two            | Three          | Four (+)        | Total            |  |
| Up to 60% MFI                                                                |                                                                                                                                     |           |                |                | , ,             | 0                |  |
| Up to 80% MFI 2 2                                                            |                                                                                                                                     |           |                |                |                 | 2                |  |
| Up to 120% MFI 0                                                             |                                                                                                                                     |           |                |                |                 | 0                |  |
|                                                                              |                                                                                                                                     |           |                |                |                 | 19               |  |
| Total Units                                                                  | 0                                                                                                                                   | 0         | 19             | 0              | 2               | 21               |  |
| 15) Initiatives and Priorities                                               |                                                                                                                                     |           |                |                |                 |                  |  |
| Initiative # of Units Initiative # of Units                                  |                                                                                                                                     |           |                |                |                 |                  |  |
| Accessible Units for Mobility Impairments 2 Continuum of Care Units 0        |                                                                                                                                     |           |                |                |                 |                  |  |
| Accessible Units for Sensory Impairments 2                                   |                                                                                                                                     |           |                |                |                 |                  |  |
| Use the City of Austin GIS Map to Answer the questions below                 |                                                                                                                                     |           |                |                |                 |                  |  |
| 16) Is the property within 1/2 mile of an Imagine Austin Center or Corridor? |                                                                                                                                     |           |                |                |                 |                  |  |
| 17) Is the property within 1/4 mile of a High-Frequency Transit Stop?  Yes   |                                                                                                                                     |           |                |                |                 |                  |  |
|                                                                              |                                                                                                                                     |           |                |                |                 |                  |  |
| 18) Is the property within 3/4 mile of Transit Service?  Yes  Yes            |                                                                                                                                     |           |                |                |                 |                  |  |
| 19) The property has Healthy Food Access?  Yes  Yes                          |                                                                                                                                     |           |                |                |                 |                  |  |
| 20) Estimated Sources and Uses of funds                                      |                                                                                                                                     |           |                |                |                 |                  |  |
| Sources Uses                                                                 |                                                                                                                                     |           |                |                |                 |                  |  |
| Third Dorty                                                                  | Debt                                                                                                                                | 3,324,125 |                | Acquisition    | \$ 72           | 26,100           |  |
| Third Party Equity 1,424,625 Off-Site Site Work \$ 210,000                   |                                                                                                                                     |           |                |                |                 |                  |  |
| Deferred Develop                                                             | Grant<br>per Fee                                                                                                                    | <u>-</u>  |                | Sit Amenities  |                 | 10,000<br>45,000 |  |
| policifica pevelop                                                           | Other                                                                                                                               | <u> </u>  |                | Building Costs |                 | 92,000           |  |
| City of                                                                      |                                                                                                                                     | 400,000   | 1              | ontractor Fees |                 | 95,000           |  |
| J., 011                                                                      |                                                                                                                                     | ,         |                | Soft Costs     |                 | 32,500           |  |
|                                                                              |                                                                                                                                     |           |                | Financing      |                 | 06,250           |  |
|                                                                              |                                                                                                                                     |           | D              | eveloper Fees  |                 | 11,900           |  |
|                                                                              | Total \$                                                                                                                            | 5,148,750 |                | Total          | \$ 5,14         | 48,750           |  |