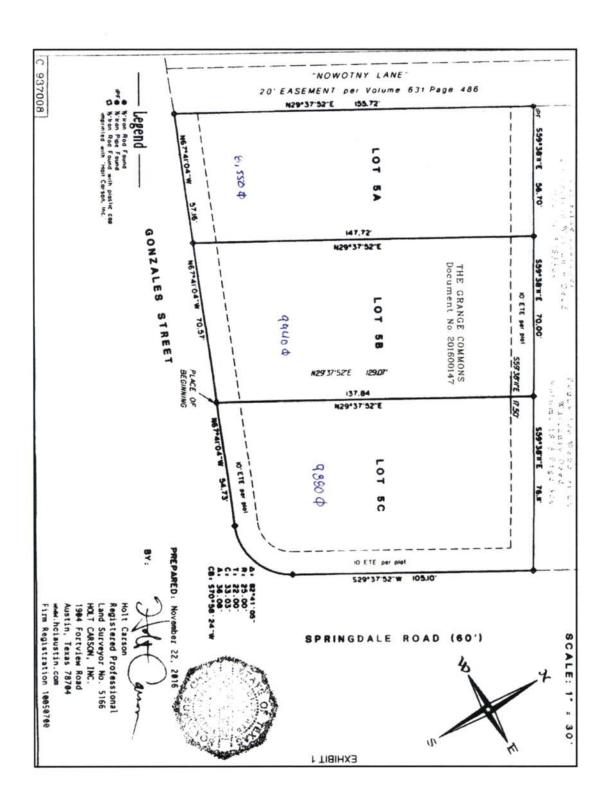

Department of Neighborhood Housing and Community 1000 East 11th Street Austin, Texas 78702 Attn: James May

Community Development Manager

| Project Summary Form                                                         |                                                                                                                                     |           |                |                |                 |                  |  |
|------------------------------------------------------------------------------|-------------------------------------------------------------------------------------------------------------------------------------|-----------|----------------|----------------|-----------------|------------------|--|
| 1) Project Name 2) Project Type 3) New Construction or Rehabilitation?       |                                                                                                                                     |           |                |                |                 |                  |  |
| 732 Springdale Mixed-Income New Construction                                 |                                                                                                                                     |           |                |                |                 |                  |  |
|                                                                              |                                                                                                                                     |           |                |                |                 |                  |  |
|                                                                              | 4) Location Description (Acreage, side of street, distance from intersection)  5) Mobility Bond Corridor  5) Mobility Bond Corridor |           |                |                |                 |                  |  |
| 5A, 5B, 5C The Grange Commons Airport Blvd                                   |                                                                                                                                     |           |                |                |                 |                  |  |
| 6) Census Tract                                                              | 7) Council D                                                                                                                        |           | ) Elementary S |                | Affordability F | Period           |  |
| 9.02                                                                         | District :                                                                                                                          | 3         | GOVALLE E      |                | 99 Years        |                  |  |
| 10) Type of Structure 11) Occupied? 12) How will funds be used?              |                                                                                                                                     |           |                |                |                 |                  |  |
| Multi-family No Acquisition Only                                             |                                                                                                                                     |           |                |                |                 |                  |  |
|                                                                              |                                                                                                                                     |           |                |                |                 |                  |  |
| 13) Summary of Rental Units by MFI Level  Uncome Level                       |                                                                                                                                     |           |                |                |                 |                  |  |
| Income Level                                                                 | Efficiency                                                                                                                          | Bedroom   | Bedroom        | Bedroom        | Bedroom         | Total            |  |
| Up to 20% MFI                                                                |                                                                                                                                     |           |                |                |                 | 0                |  |
| Up to 30% MFI                                                                |                                                                                                                                     |           |                |                |                 | 0                |  |
| Up to 40% MFI                                                                |                                                                                                                                     |           |                |                |                 | 0                |  |
| Up to 50% MFI                                                                |                                                                                                                                     |           |                |                |                 | 0                |  |
| Up to 60% MFI                                                                |                                                                                                                                     |           |                |                |                 | 0                |  |
| Up to 80% MFI                                                                |                                                                                                                                     |           |                |                |                 | 0                |  |
| Up to 120% MFI                                                               |                                                                                                                                     |           |                |                |                 | 0                |  |
| No Restrictions                                                              |                                                                                                                                     |           |                |                |                 | 0                |  |
| Total Units                                                                  | 0                                                                                                                                   | 0         | 0              | 0              | 0               | 0                |  |
| 14) Summary of Units for Sale at MFI Level                                   |                                                                                                                                     |           |                |                |                 |                  |  |
| Income Level                                                                 | Efficiency                                                                                                                          | One       | Two            | Three          | Four (+)        | Total            |  |
| Up to 60% MFI                                                                |                                                                                                                                     |           |                |                | , ,             | 0                |  |
| Up to 80% MFI 2 2                                                            |                                                                                                                                     |           |                |                |                 | 2                |  |
| Up to 120% MFI 0                                                             |                                                                                                                                     |           |                |                |                 | 0                |  |
|                                                                              |                                                                                                                                     |           |                |                |                 | 19               |  |
| Total Units                                                                  | 0                                                                                                                                   | 0         | 19             | 0              | 2               | 21               |  |
| 15) Initiatives and Priorities                                               |                                                                                                                                     |           |                |                |                 |                  |  |
| Initiative # of Units Initiative # of Units                                  |                                                                                                                                     |           |                |                |                 |                  |  |
| Accessible Units for Mobility Impairments 2 Continuum of Care Units 0        |                                                                                                                                     |           |                |                |                 |                  |  |
| Accessible Units for Sensory Impairments 2                                   |                                                                                                                                     |           |                |                |                 |                  |  |
| Use the City of Austin GIS Map to Answer the questions below                 |                                                                                                                                     |           |                |                |                 |                  |  |
| 16) Is the property within 1/2 mile of an Imagine Austin Center or Corridor? |                                                                                                                                     |           |                |                |                 |                  |  |
| 17) Is the property within 1/4 mile of a High-Frequency Transit Stop?  Yes   |                                                                                                                                     |           |                |                |                 |                  |  |
|                                                                              |                                                                                                                                     |           |                |                |                 |                  |  |
| 18) Is the property within 3/4 mile of Transit Service?  Yes  Yes            |                                                                                                                                     |           |                |                |                 |                  |  |
| 19) The property has Healthy Food Access?  Yes  Yes                          |                                                                                                                                     |           |                |                |                 |                  |  |
| 20) Estimated Sources and Uses of funds                                      |                                                                                                                                     |           |                |                |                 |                  |  |
| Sources Uses                                                                 |                                                                                                                                     |           |                |                |                 |                  |  |
| Third Dorty                                                                  | Debt                                                                                                                                | 3,324,125 |                | Acquisition    | \$ 72           | 26,100           |  |
| Third Party Equity 1,424,625 Off-Site Site Work \$ 210,000                   |                                                                                                                                     |           |                |                |                 |                  |  |
| Deferred Develop                                                             | Grant<br>per Fee                                                                                                                    | <u>-</u>  |                | Sit Amenities  |                 | 10,000<br>45,000 |  |
| policifica pevelop                                                           | Other                                                                                                                               | <u> </u>  |                | Building Costs |                 | 92,000           |  |
| City of                                                                      |                                                                                                                                     | 400,000   | 1              | ontractor Fees |                 | 95,000           |  |
| J., 011                                                                      |                                                                                                                                     | ,         |                | Soft Costs     |                 | 32,500           |  |
|                                                                              |                                                                                                                                     |           |                | Financing      |                 | 06,250           |  |
|                                                                              |                                                                                                                                     |           | D              | eveloper Fees  |                 | 11,900           |  |
|                                                                              | Total \$                                                                                                                            | 5,148,750 |                | Total          | \$ 5,14         | 48,750           |  |