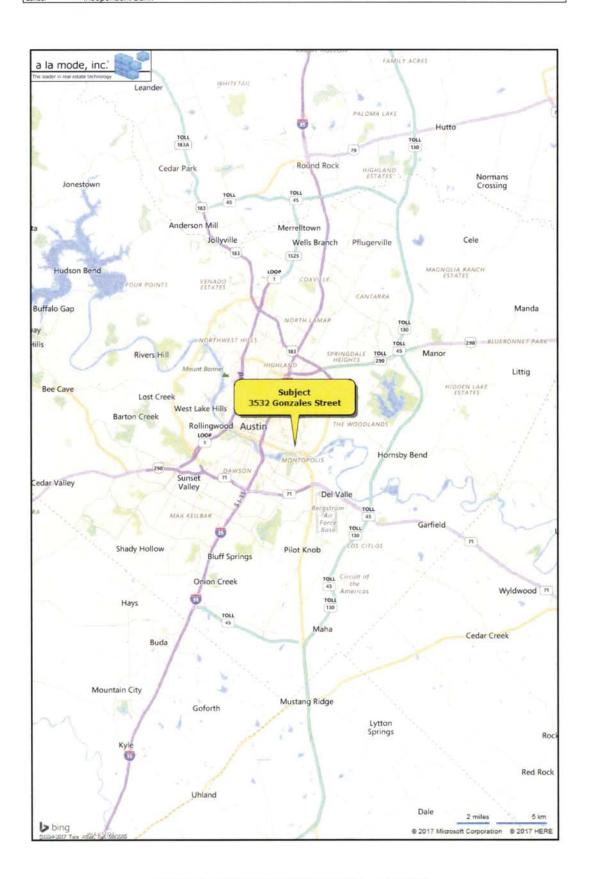

Department of Neighborhood Housing and Community 1000 East 11th Street Austin, Texas 78702 Attn: James May

Community Development Manager

| Project Summary Form                                                         |                                                                                                                                     |           |                |                |                 |                  |  |
|------------------------------------------------------------------------------|-------------------------------------------------------------------------------------------------------------------------------------|-----------|----------------|----------------|-----------------|------------------|--|
| 1) Project Name 2) Project Type 3) New Construction or Rehabilitation?       |                                                                                                                                     |           |                |                |                 |                  |  |
| 732 Springdale Mixed-Income New Construction                                 |                                                                                                                                     |           |                |                |                 |                  |  |
|                                                                              |                                                                                                                                     |           |                |                |                 |                  |  |
|                                                                              | 4) Location Description (Acreage, side of street, distance from intersection)  5) Mobility Bond Corridor  5) Mobility Bond Corridor |           |                |                |                 |                  |  |
| 5A, 5B, 5C The Grange Commons Airport Blvd                                   |                                                                                                                                     |           |                |                |                 |                  |  |
| 6) Census Tract                                                              | 7) Council D                                                                                                                        |           | ) Elementary S |                | Affordability F | Period           |  |
| 9.02                                                                         | District :                                                                                                                          | 3         | GOVALLE E      |                | 99 Years        |                  |  |
| 10) Type of Structure 11) Occupied? 12) How will funds be used?              |                                                                                                                                     |           |                |                |                 |                  |  |
| Multi-family No Acquisition Only                                             |                                                                                                                                     |           |                |                |                 |                  |  |
|                                                                              |                                                                                                                                     |           |                |                |                 |                  |  |
| 13) Summary of Rental Units by MFI Level  Uncome Level                       |                                                                                                                                     |           |                |                |                 |                  |  |
| Income Level                                                                 | Efficiency                                                                                                                          | Bedroom   | Bedroom        | Bedroom        | Bedroom         | Total            |  |
| Up to 20% MFI                                                                |                                                                                                                                     |           |                |                |                 | 0                |  |
| Up to 30% MFI                                                                |                                                                                                                                     |           |                |                |                 | 0                |  |
| Up to 40% MFI                                                                |                                                                                                                                     |           |                |                |                 | 0                |  |
| Up to 50% MFI                                                                |                                                                                                                                     |           |                |                |                 | 0                |  |
| Up to 60% MFI                                                                |                                                                                                                                     |           |                |                |                 | 0                |  |
| Up to 80% MFI                                                                |                                                                                                                                     |           |                |                |                 | 0                |  |
| Up to 120% MFI                                                               |                                                                                                                                     |           |                |                |                 | 0                |  |
| No Restrictions                                                              |                                                                                                                                     |           |                |                |                 | 0                |  |
| Total Units                                                                  | 0                                                                                                                                   | 0         | 0              | 0              | 0               | 0                |  |
| 14) Summary of Units for Sale at MFI Level                                   |                                                                                                                                     |           |                |                |                 |                  |  |
| Income Level                                                                 | Efficiency                                                                                                                          | One       | Two            | Three          | Four (+)        | Total            |  |
| Up to 60% MFI                                                                |                                                                                                                                     |           |                |                | , ,             | 0                |  |
| Up to 80% MFI 2 2                                                            |                                                                                                                                     |           |                |                |                 | 2                |  |
| Up to 120% MFI 0                                                             |                                                                                                                                     |           |                |                |                 | 0                |  |
|                                                                              |                                                                                                                                     |           |                |                |                 | 19               |  |
| Total Units                                                                  | 0                                                                                                                                   | 0         | 19             | 0              | 2               | 21               |  |
| 15) Initiatives and Priorities                                               |                                                                                                                                     |           |                |                |                 |                  |  |
| Initiative # of Units Initiative # of Units                                  |                                                                                                                                     |           |                |                |                 |                  |  |
| Accessible Units for Mobility Impairments 2 Continuum of Care Units 0        |                                                                                                                                     |           |                |                |                 |                  |  |
| Accessible Units for Sensory Impairments 2                                   |                                                                                                                                     |           |                |                |                 |                  |  |
| Use the City of Austin GIS Map to Answer the questions below                 |                                                                                                                                     |           |                |                |                 |                  |  |
| 16) Is the property within 1/2 mile of an Imagine Austin Center or Corridor? |                                                                                                                                     |           |                |                |                 |                  |  |
| 17) Is the property within 1/4 mile of a High-Frequency Transit Stop?  Yes   |                                                                                                                                     |           |                |                |                 |                  |  |
|                                                                              |                                                                                                                                     |           |                |                |                 |                  |  |
| 18) Is the property within 3/4 mile of Transit Service?  Yes  Yes            |                                                                                                                                     |           |                |                |                 |                  |  |
| 19) The property has Healthy Food Access?  Yes  Yes                          |                                                                                                                                     |           |                |                |                 |                  |  |
| 20) Estimated Sources and Uses of funds                                      |                                                                                                                                     |           |                |                |                 |                  |  |
| Sources Uses                                                                 |                                                                                                                                     |           |                |                |                 |                  |  |
| Third Dorty                                                                  | Debt                                                                                                                                | 3,324,125 |                | Acquisition    | \$ 72           | 26,100           |  |
| Third Party Equity 1,424,625 Off-Site Site Work \$ 210,000                   |                                                                                                                                     |           |                |                |                 |                  |  |
| Deferred Develop                                                             | Grant<br>per Fee                                                                                                                    | <u>-</u>  |                | Sit Amenities  |                 | 10,000<br>45,000 |  |
| policifica pevelop                                                           | Other                                                                                                                               | <u> </u>  |                | Building Costs |                 | 92,000           |  |
| City of                                                                      |                                                                                                                                     | 400,000   | 1              | ontractor Fees |                 | 95,000           |  |
| J., 011                                                                      |                                                                                                                                     | ,         |                | Soft Costs     |                 | 32,500           |  |
|                                                                              |                                                                                                                                     |           |                | Financing      |                 | 06,250           |  |
|                                                                              |                                                                                                                                     |           | D              | eveloper Fees  |                 | 11,900           |  |
|                                                                              | Total \$                                                                                                                            | 5,148,750 |                | Total          | \$ 5,14         | 48,750           |  |