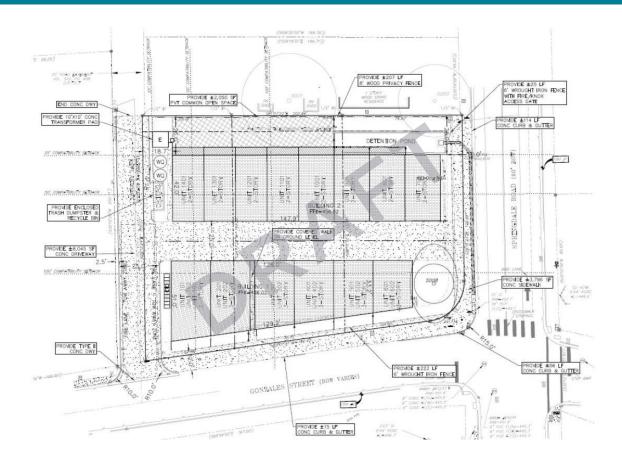

Department of Neighborhood Housing and Community 1000 East 11th Street Austin, Texas 78702 Attn: James May

Community Development Manager

| Project Summary Form                                                         |                                                                                                                                     |           |                |                |                 |                  |  |
|------------------------------------------------------------------------------|-------------------------------------------------------------------------------------------------------------------------------------|-----------|----------------|----------------|-----------------|------------------|--|
| 1) Project Name 2) Project Type 3) New Construction or Rehabilitation?       |                                                                                                                                     |           |                |                |                 |                  |  |
| 732 Springdale Mixed-Income New Construction                                 |                                                                                                                                     |           |                |                |                 |                  |  |
|                                                                              |                                                                                                                                     |           |                |                |                 |                  |  |
|                                                                              | 4) Location Description (Acreage, side of street, distance from intersection)  5) Mobility Bond Corridor  5) Mobility Bond Corridor |           |                |                |                 |                  |  |
| 5A, 5B, 5C The Grange Commons Airport Blvd                                   |                                                                                                                                     |           |                |                |                 |                  |  |
| 6) Census Tract                                                              | 7) Council D                                                                                                                        |           | ) Elementary S |                | Affordability F | Period           |  |
| 9.02                                                                         | District :                                                                                                                          | 3         | GOVALLE E      |                | 99 Years        |                  |  |
| 10) Type of Structure 11) Occupied? 12) How will funds be used?              |                                                                                                                                     |           |                |                |                 |                  |  |
| Multi-family No Acquisition Only                                             |                                                                                                                                     |           |                |                |                 |                  |  |
|                                                                              |                                                                                                                                     |           |                |                |                 |                  |  |
| 13) Summary of Rental Units by MFI Level  Uncome Level                       |                                                                                                                                     |           |                |                |                 |                  |  |
| Income Level                                                                 | Efficiency                                                                                                                          | Bedroom   | Bedroom        | Bedroom        | Bedroom         | Total            |  |
| Up to 20% MFI                                                                |                                                                                                                                     |           |                |                |                 | 0                |  |
| Up to 30% MFI                                                                |                                                                                                                                     |           |                |                |                 | 0                |  |
| Up to 40% MFI                                                                |                                                                                                                                     |           |                |                |                 | 0                |  |
| Up to 50% MFI                                                                |                                                                                                                                     |           |                |                |                 | 0                |  |
| Up to 60% MFI                                                                |                                                                                                                                     |           |                |                |                 | 0                |  |
| Up to 80% MFI                                                                |                                                                                                                                     |           |                |                |                 | 0                |  |
| Up to 120% MFI                                                               |                                                                                                                                     |           |                |                |                 | 0                |  |
| No Restrictions                                                              |                                                                                                                                     |           |                |                |                 | 0                |  |
| Total Units                                                                  | 0                                                                                                                                   | 0         | 0              | 0              | 0               | 0                |  |
| 14) Summary of Units for Sale at MFI Level                                   |                                                                                                                                     |           |                |                |                 |                  |  |
| Income Level                                                                 | Efficiency                                                                                                                          | One       | Two            | Three          | Four (+)        | Total            |  |
| Up to 60% MFI                                                                |                                                                                                                                     |           |                |                | , ,             | 0                |  |
| Up to 80% MFI 2 2                                                            |                                                                                                                                     |           |                |                |                 | 2                |  |
| Up to 120% MFI 0                                                             |                                                                                                                                     |           |                |                |                 | 0                |  |
|                                                                              |                                                                                                                                     |           |                |                |                 | 19               |  |
| Total Units                                                                  | 0                                                                                                                                   | 0         | 19             | 0              | 2               | 21               |  |
| 15) Initiatives and Priorities                                               |                                                                                                                                     |           |                |                |                 |                  |  |
| Initiative # of Units Initiative # of Units                                  |                                                                                                                                     |           |                |                |                 |                  |  |
| Accessible Units for Mobility Impairments 2 Continuum of Care Units 0        |                                                                                                                                     |           |                |                |                 |                  |  |
| Accessible Units for Sensory Impairments 2                                   |                                                                                                                                     |           |                |                |                 |                  |  |
| Use the City of Austin GIS Map to Answer the questions below                 |                                                                                                                                     |           |                |                |                 |                  |  |
| 16) Is the property within 1/2 mile of an Imagine Austin Center or Corridor? |                                                                                                                                     |           |                |                |                 |                  |  |
| 17) Is the property within 1/4 mile of a High-Frequency Transit Stop?  Yes   |                                                                                                                                     |           |                |                |                 |                  |  |
|                                                                              |                                                                                                                                     |           |                |                |                 |                  |  |
| 18) Is the property within 3/4 mile of Transit Service?  Yes  Yes            |                                                                                                                                     |           |                |                |                 |                  |  |
| 19) The property has Healthy Food Access?  Yes  Yes                          |                                                                                                                                     |           |                |                |                 |                  |  |
| 20) Estimated Sources and Uses of funds                                      |                                                                                                                                     |           |                |                |                 |                  |  |
| Sources Uses                                                                 |                                                                                                                                     |           |                |                |                 |                  |  |
| Third Dorty                                                                  | Debt                                                                                                                                | 3,324,125 |                | Acquisition    | \$ 72           | 26,100           |  |
| Third Party Equity 1,424,625 Off-Site Site Work \$ 210,000                   |                                                                                                                                     |           |                |                |                 |                  |  |
| Deferred Develop                                                             | Grant<br>per Fee                                                                                                                    | <u>-</u>  |                | Sit Amenities  |                 | 10,000<br>45,000 |  |
| policifica pevelop                                                           | Other                                                                                                                               | <u> </u>  |                | Building Costs |                 | 92,000           |  |
| City of                                                                      |                                                                                                                                     | 400,000   | 1              | ontractor Fees |                 | 95,000           |  |
| J., 011                                                                      |                                                                                                                                     | ,         |                | Soft Costs     |                 | 32,500           |  |
|                                                                              |                                                                                                                                     |           |                | Financing      |                 | 06,250           |  |
|                                                                              |                                                                                                                                     |           | D              | eveloper Fees  |                 | 11,900           |  |
|                                                                              | Total \$                                                                                                                            | 5,148,750 |                | Total          | \$ 5,14         | 48,750           |  |

| Development Budget                              |                    |                |                              |  |  |
|-------------------------------------------------|--------------------|----------------|------------------------------|--|--|
|                                                 |                    | Requested AHFC | Description                  |  |  |
| Pre-Development                                 | Total Project Cost | Funds          |                              |  |  |
| Appraisal                                       | 0                  |                |                              |  |  |
| Environmental Review                            | 0                  |                |                              |  |  |
| Engineering                                     | 80,000             |                |                              |  |  |
| Survey                                          | 12,000             |                |                              |  |  |
| Architectural                                   | 80,000             |                |                              |  |  |
| Subtotal Pre-Development Cost                   | ,                  | \$0            |                              |  |  |
| Acquisition                                     | ,,                 |                |                              |  |  |
| Site and/or Land                                | 726,100            | 400,000        |                              |  |  |
| Structures                                      | 0                  |                |                              |  |  |
| Other (specify)                                 | 0                  |                |                              |  |  |
| Subtotal Acquisition Cost                       | \$726,100          | \$400,000      |                              |  |  |
| Construction                                    | ·                  | •              |                              |  |  |
| Infrastructure                                  | 125,000            |                | Utilities                    |  |  |
| Site Work                                       | 210,000            |                | Tree move, asphalt, drainage |  |  |
| Demolition                                      | 0                  |                | Site is currently vacant     |  |  |
| Concrete                                        | 65,000             |                |                              |  |  |
| Masonry                                         | 25,000             |                |                              |  |  |
| Rough Carpentry                                 | 415,000            |                |                              |  |  |
| Finish Carpentry                                | 65,000             |                |                              |  |  |
| Waterproofing and Insulation                    | 100,000            |                |                              |  |  |
| Roofing and Sheet Metal                         | 165,000            |                |                              |  |  |
| Plumbing/Hot Water                              | 240,000            |                |                              |  |  |
| HVAC/Mechanical                                 | 215,000            |                |                              |  |  |
| Electrical                                      | 210,000            |                |                              |  |  |
| Doors/Windows/Glass                             | 150,000            |                |                              |  |  |
| Lath and Plaster/Drywall and Acoustical         | 260,000            |                |                              |  |  |
| Tile Work                                       | 85,000             |                |                              |  |  |
| Soft and Hard Floor                             | 165,000            |                |                              |  |  |
| Paint/Decorating/Blinds/Shades                  | 140,000            |                |                              |  |  |
| Specialties/Special Equipment                   | 50,000             |                |                              |  |  |
| Cabinetry/Appliances                            | 210,000            |                |                              |  |  |
| Carpet                                          | 80,000             |                |                              |  |  |
| Other (specify)                                 | 145,000            |                | Landscape, Exterior & Other  |  |  |
| Construction Contingency                        | 250,000            |                |                              |  |  |
| Subtotal Construction Cost                      | \$3,370,000        | \$0            |                              |  |  |
| Soft & Carrying Costs                           |                    |                |                              |  |  |
| Legal                                           | 50,000             |                | Includes Rezoning            |  |  |
| Audit/Accounting                                | 15,000             |                |                              |  |  |
| Title/Recordin                                  | 10,000             |                |                              |  |  |
| Architectural (Inspections)                     | 7,500              |                | Interest 0 Origination 5     |  |  |
| Construction Interest                           | 306,250            |                | Interest & Origination Fees  |  |  |
| Construction Period Insurance                   | 15,000             |                |                              |  |  |
| Construction Period Taxes                       | 45,000             |                |                              |  |  |
| Relocation                                      | 20,000             |                |                              |  |  |
| Marketing                                       | 20,000             |                |                              |  |  |
| Davis-Bacon Monitoring                          | 411 000            |                | Doveloper Foo                |  |  |
| Other (specify)  Subtotal Soft & Carrying Costs | 411,900            | ćo             | Developer Fee                |  |  |
| Subtotal Soft & Carrying Costs                  | \$880,650          | \$0            |                              |  |  |
| TOTAL PROJECT BUDGET                            | \$5,148,750        | \$400,000      |                              |  |  |