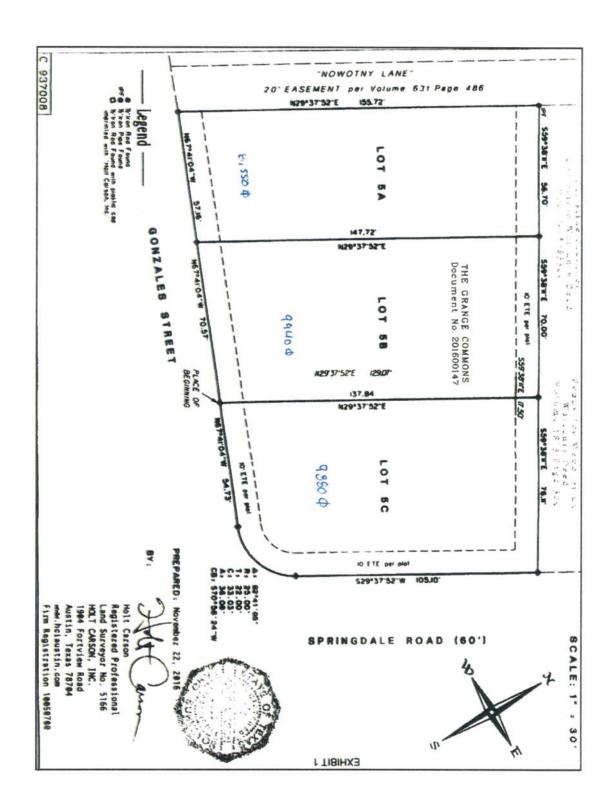

Department of Neighborhood Housing and Community 1000 East 11th Street Austin, Texas 78702 Attn: James May

Community Development Manager

| Project Summary Form                                                         |                                                                                                                                     |           |                |                |                 |                  |  |
|------------------------------------------------------------------------------|-------------------------------------------------------------------------------------------------------------------------------------|-----------|----------------|----------------|-----------------|------------------|--|
| 1) Project Name 2) Project Type 3) New Construction or Rehabilitation?       |                                                                                                                                     |           |                |                |                 |                  |  |
| 732 Springdale Mixed-Income New Construction                                 |                                                                                                                                     |           |                |                |                 |                  |  |
|                                                                              |                                                                                                                                     |           |                |                |                 |                  |  |
|                                                                              | 4) Location Description (Acreage, side of street, distance from intersection)  5) Mobility Bond Corridor  5) Mobility Bond Corridor |           |                |                |                 |                  |  |
| 5A, 5B, 5C The Grange Commons Airport Blvd                                   |                                                                                                                                     |           |                |                |                 |                  |  |
| 6) Census Tract                                                              | 7) Council D                                                                                                                        |           | ) Elementary S |                | Affordability F | Period           |  |
| 9.02                                                                         | District :                                                                                                                          | 3         | GOVALLE E      |                | 99 Years        |                  |  |
| 10) Type of Structure 11) Occupied? 12) How will funds be used?              |                                                                                                                                     |           |                |                |                 |                  |  |
| Multi-family No Acquisition Only                                             |                                                                                                                                     |           |                |                |                 |                  |  |
|                                                                              |                                                                                                                                     |           |                |                |                 |                  |  |
| 13) Summary of Rental Units by MFI Level  Uncome Level                       |                                                                                                                                     |           |                |                |                 |                  |  |
| Income Level                                                                 | Efficiency                                                                                                                          | Bedroom   | Bedroom        | Bedroom        | Bedroom         | Total            |  |
| Up to 20% MFI                                                                |                                                                                                                                     |           |                |                |                 | 0                |  |
| Up to 30% MFI                                                                |                                                                                                                                     |           |                |                |                 | 0                |  |
| Up to 40% MFI                                                                |                                                                                                                                     |           |                |                |                 | 0                |  |
| Up to 50% MFI                                                                |                                                                                                                                     |           |                |                |                 | 0                |  |
| Up to 60% MFI                                                                |                                                                                                                                     |           |                |                |                 | 0                |  |
| Up to 80% MFI                                                                |                                                                                                                                     |           |                |                |                 | 0                |  |
| Up to 120% MFI                                                               |                                                                                                                                     |           |                |                |                 | 0                |  |
| No Restrictions                                                              |                                                                                                                                     |           |                |                |                 | 0                |  |
| Total Units                                                                  | 0                                                                                                                                   | 0         | 0              | 0              | 0               | 0                |  |
| 14) Summary of Units for Sale at MFI Level                                   |                                                                                                                                     |           |                |                |                 |                  |  |
| Income Level                                                                 | Efficiency                                                                                                                          | One       | Two            | Three          | Four (+)        | Total            |  |
| Up to 60% MFI                                                                |                                                                                                                                     |           |                |                | , ,             | 0                |  |
| Up to 80% MFI 2 2                                                            |                                                                                                                                     |           |                |                |                 | 2                |  |
| Up to 120% MFI 0                                                             |                                                                                                                                     |           |                |                |                 | 0                |  |
|                                                                              |                                                                                                                                     |           |                |                |                 | 19               |  |
| Total Units                                                                  | 0                                                                                                                                   | 0         | 19             | 0              | 2               | 21               |  |
| 15) Initiatives and Priorities                                               |                                                                                                                                     |           |                |                |                 |                  |  |
| Initiative # of Units Initiative # of Units                                  |                                                                                                                                     |           |                |                |                 |                  |  |
| Accessible Units for Mobility Impairments 2 Continuum of Care Units 0        |                                                                                                                                     |           |                |                |                 |                  |  |
| Accessible Units for Sensory Impairments 2                                   |                                                                                                                                     |           |                |                |                 |                  |  |
| Use the City of Austin GIS Map to Answer the questions below                 |                                                                                                                                     |           |                |                |                 |                  |  |
| 16) Is the property within 1/2 mile of an Imagine Austin Center or Corridor? |                                                                                                                                     |           |                |                |                 |                  |  |
| 17) Is the property within 1/4 mile of a High-Frequency Transit Stop?  Yes   |                                                                                                                                     |           |                |                |                 |                  |  |
|                                                                              |                                                                                                                                     |           |                |                |                 |                  |  |
| 18) Is the property within 3/4 mile of Transit Service?  Yes  Yes            |                                                                                                                                     |           |                |                |                 |                  |  |
| 19) The property has Healthy Food Access?  Yes  Yes                          |                                                                                                                                     |           |                |                |                 |                  |  |
| 20) Estimated Sources and Uses of funds                                      |                                                                                                                                     |           |                |                |                 |                  |  |
| Sources Uses                                                                 |                                                                                                                                     |           |                |                |                 |                  |  |
| Third Dorty                                                                  | Debt                                                                                                                                | 3,324,125 |                | Acquisition    | \$ 72           | 26,100           |  |
| Third Party Equity 1,424,625 Off-Site Site Work \$ 210,000                   |                                                                                                                                     |           |                |                |                 |                  |  |
| Deferred Develop                                                             | Grant<br>per Fee                                                                                                                    | <u>-</u>  |                | Sit Amenities  |                 | 10,000<br>45,000 |  |
| policifica pevelop                                                           | Other                                                                                                                               | <u> </u>  |                | Building Costs |                 | 92,000           |  |
| City of                                                                      |                                                                                                                                     | 400,000   | 1              | ontractor Fees |                 | 95,000           |  |
| J., 011                                                                      |                                                                                                                                     | ,         |                | Soft Costs     |                 | 32,500           |  |
|                                                                              |                                                                                                                                     |           |                | Financing      |                 | 06,250           |  |
|                                                                              |                                                                                                                                     |           | D              | eveloper Fees  |                 | 11,900           |  |
|                                                                              | Total \$                                                                                                                            | 5,148,750 |                | Total          | \$ 5,14         | 48,750           |  |