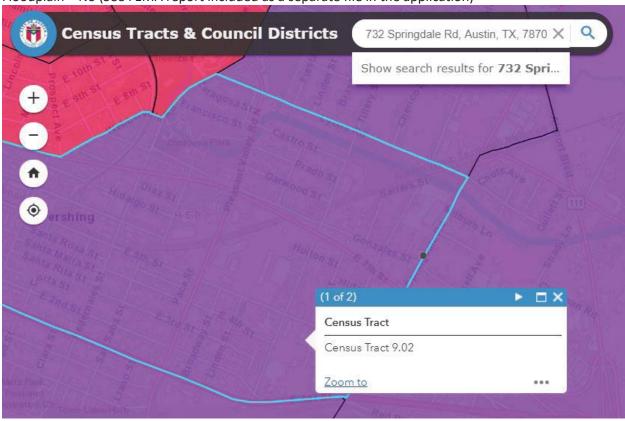

Department of Neighborhood Housing and Community 1000 East 11th Street Austin, Texas 78702 Attn: James May

Community Development Manager

| Project Summary Form                                                         |                                                                                                                                     |           |                |                |                 |                  |  |
|------------------------------------------------------------------------------|-------------------------------------------------------------------------------------------------------------------------------------|-----------|----------------|----------------|-----------------|------------------|--|
| 1) Project Name 2) Project Type 3) New Construction or Rehabilitation?       |                                                                                                                                     |           |                |                |                 |                  |  |
| 732 Springdale Mixed-Income New Construction                                 |                                                                                                                                     |           |                |                |                 |                  |  |
|                                                                              |                                                                                                                                     |           |                |                |                 |                  |  |
|                                                                              | 4) Location Description (Acreage, side of street, distance from intersection)  5) Mobility Bond Corridor  5) Mobility Bond Corridor |           |                |                |                 |                  |  |
| 5A, 5B, 5C The Grange Commons Airport Blvd                                   |                                                                                                                                     |           |                |                |                 |                  |  |
| 6) Census Tract                                                              | 7) Council D                                                                                                                        |           | ) Elementary S |                | Affordability F | Period           |  |
| 9.02                                                                         | District :                                                                                                                          | 3         | GOVALLE E      |                | 99 Years        |                  |  |
| 10) Type of Structure 11) Occupied? 12) How will funds be used?              |                                                                                                                                     |           |                |                |                 |                  |  |
| Multi-family No Acquisition Only                                             |                                                                                                                                     |           |                |                |                 |                  |  |
|                                                                              |                                                                                                                                     |           |                |                |                 |                  |  |
| 13) Summary of Rental Units by MFI Level  Uncome Level                       |                                                                                                                                     |           |                |                |                 |                  |  |
| Income Level                                                                 | Efficiency                                                                                                                          | Bedroom   | Bedroom        | Bedroom        | Bedroom         | Total            |  |
| Up to 20% MFI                                                                |                                                                                                                                     |           |                |                |                 | 0                |  |
| Up to 30% MFI                                                                |                                                                                                                                     |           |                |                |                 | 0                |  |
| Up to 40% MFI                                                                |                                                                                                                                     |           |                |                |                 | 0                |  |
| Up to 50% MFI                                                                |                                                                                                                                     |           |                |                |                 | 0                |  |
| Up to 60% MFI                                                                |                                                                                                                                     |           |                |                |                 | 0                |  |
| Up to 80% MFI                                                                |                                                                                                                                     |           |                |                |                 | 0                |  |
| Up to 120% MFI                                                               |                                                                                                                                     |           |                |                |                 | 0                |  |
| No Restrictions                                                              |                                                                                                                                     |           |                |                |                 | 0                |  |
| Total Units                                                                  | 0                                                                                                                                   | 0         | 0              | 0              | 0               | 0                |  |
| 14) Summary of Units for Sale at MFI Level                                   |                                                                                                                                     |           |                |                |                 |                  |  |
| Income Level                                                                 | Efficiency                                                                                                                          | One       | Two            | Three          | Four (+)        | Total            |  |
| Up to 60% MFI                                                                |                                                                                                                                     |           |                |                | , ,             | 0                |  |
| Up to 80% MFI 2 2                                                            |                                                                                                                                     |           |                |                |                 | 2                |  |
| Up to 120% MFI 0                                                             |                                                                                                                                     |           |                |                |                 | 0                |  |
|                                                                              |                                                                                                                                     |           |                |                |                 | 19               |  |
| Total Units                                                                  | 0                                                                                                                                   | 0         | 19             | 0              | 2               | 21               |  |
| 15) Initiatives and Priorities                                               |                                                                                                                                     |           |                |                |                 |                  |  |
| Initiative # of Units Initiative # of Units                                  |                                                                                                                                     |           |                |                |                 |                  |  |
| Accessible Units for Mobility Impairments 2 Continuum of Care Units 0        |                                                                                                                                     |           |                |                |                 |                  |  |
| Accessible Units for Sensory Impairments 2                                   |                                                                                                                                     |           |                |                |                 |                  |  |
| Use the City of Austin GIS Map to Answer the questions below                 |                                                                                                                                     |           |                |                |                 |                  |  |
| 16) Is the property within 1/2 mile of an Imagine Austin Center or Corridor? |                                                                                                                                     |           |                |                |                 |                  |  |
| 17) Is the property within 1/4 mile of a High-Frequency Transit Stop?  Yes   |                                                                                                                                     |           |                |                |                 |                  |  |
|                                                                              |                                                                                                                                     |           |                |                |                 |                  |  |
| 18) Is the property within 3/4 mile of Transit Service?  Yes  Yes            |                                                                                                                                     |           |                |                |                 |                  |  |
| 19) The property has Healthy Food Access?  Yes  Yes                          |                                                                                                                                     |           |                |                |                 |                  |  |
| 20) Estimated Sources and Uses of funds                                      |                                                                                                                                     |           |                |                |                 |                  |  |
| Sources Uses                                                                 |                                                                                                                                     |           |                |                |                 |                  |  |
| Third Dorty                                                                  | Debt                                                                                                                                | 3,324,125 |                | Acquisition    | \$ 72           | 26,100           |  |
| Third Party Equity 1,424,625 Off-Site Site Work \$ 210,000                   |                                                                                                                                     |           |                |                |                 |                  |  |
| Deferred Develop                                                             | Grant<br>per Fee                                                                                                                    | <u>-</u>  |                | Sit Amenities  |                 | 10,000<br>45,000 |  |
| policifica pevelop                                                           | Other                                                                                                                               | <u> </u>  |                | Building Costs |                 | 92,000           |  |
| City of                                                                      |                                                                                                                                     | 400,000   | 1              | ontractor Fees |                 | 95,000           |  |
| J., 011                                                                      |                                                                                                                                     | ,         |                | Soft Costs     |                 | 32,500           |  |
|                                                                              |                                                                                                                                     |           |                | Financing      |                 | 06,250           |  |
|                                                                              |                                                                                                                                     |           | D              | eveloper Fees  |                 | 11,900           |  |
|                                                                              | Total \$                                                                                                                            | 5,148,750 |                | Total          | \$ 5,14         | 48,750           |  |