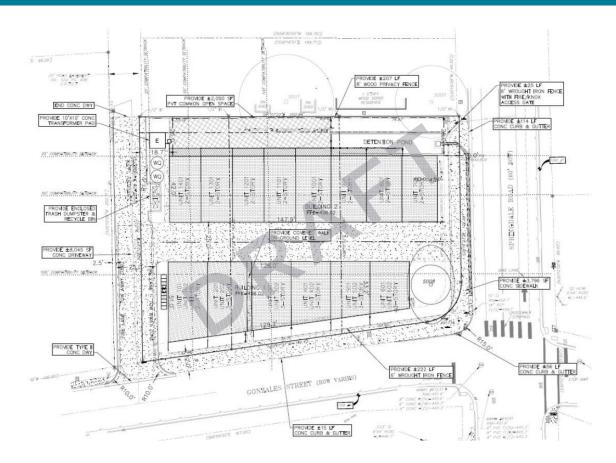

Department of Neighborhood Housing and Community 1000 East 11th Street Austin, Texas 78702 Attn: James May

Community Development Manager

| Project Summary Form                                                         |                                                                                                                                     |           |                |                |                 |                  |  |
|------------------------------------------------------------------------------|-------------------------------------------------------------------------------------------------------------------------------------|-----------|----------------|----------------|-----------------|------------------|--|
| 1) Project Name 2) Project Type 3) New Construction or Rehabilitation?       |                                                                                                                                     |           |                |                |                 |                  |  |
| 732 Springdale Mixed-Income New Construction                                 |                                                                                                                                     |           |                |                |                 |                  |  |
|                                                                              |                                                                                                                                     |           |                |                |                 |                  |  |
|                                                                              | 4) Location Description (Acreage, side of street, distance from intersection)  5) Mobility Bond Corridor  5) Mobility Bond Corridor |           |                |                |                 |                  |  |
| 5A, 5B, 5C The Grange Commons Airport Blvd                                   |                                                                                                                                     |           |                |                |                 |                  |  |
| 6) Census Tract                                                              | 7) Council D                                                                                                                        |           | ) Elementary S |                | Affordability F | Period           |  |
| 9.02                                                                         | District :                                                                                                                          | 3         | GOVALLE E      |                | 99 Years        |                  |  |
| 10) Type of Structure 11) Occupied? 12) How will funds be used?              |                                                                                                                                     |           |                |                |                 |                  |  |
| Multi-family No Acquisition Only                                             |                                                                                                                                     |           |                |                |                 |                  |  |
|                                                                              |                                                                                                                                     |           |                |                |                 |                  |  |
| 13) Summary of Rental Units by MFI Level  Uncome Level                       |                                                                                                                                     |           |                |                |                 |                  |  |
| Income Level                                                                 | Efficiency                                                                                                                          | Bedroom   | Bedroom        | Bedroom        | Bedroom         | Total            |  |
| Up to 20% MFI                                                                |                                                                                                                                     |           |                |                |                 | 0                |  |
| Up to 30% MFI                                                                |                                                                                                                                     |           |                |                |                 | 0                |  |
| Up to 40% MFI                                                                |                                                                                                                                     |           |                |                |                 | 0                |  |
| Up to 50% MFI                                                                |                                                                                                                                     |           |                |                |                 | 0                |  |
| Up to 60% MFI                                                                |                                                                                                                                     |           |                |                |                 | 0                |  |
| Up to 80% MFI                                                                |                                                                                                                                     |           |                |                |                 | 0                |  |
| Up to 120% MFI                                                               |                                                                                                                                     |           |                |                |                 | 0                |  |
| No Restrictions                                                              |                                                                                                                                     |           |                |                |                 | 0                |  |
| Total Units                                                                  | 0                                                                                                                                   | 0         | 0              | 0              | 0               | 0                |  |
| 14) Summary of Units for Sale at MFI Level                                   |                                                                                                                                     |           |                |                |                 |                  |  |
| Income Level                                                                 | Efficiency                                                                                                                          | One       | Two            | Three          | Four (+)        | Total            |  |
| Up to 60% MFI                                                                |                                                                                                                                     |           |                |                | , ,             | 0                |  |
| Up to 80% MFI 2 2                                                            |                                                                                                                                     |           |                |                |                 | 2                |  |
| Up to 120% MFI 0                                                             |                                                                                                                                     |           |                |                |                 | 0                |  |
|                                                                              |                                                                                                                                     |           |                |                |                 | 19               |  |
| Total Units                                                                  | 0                                                                                                                                   | 0         | 19             | 0              | 2               | 21               |  |
| 15) Initiatives and Priorities                                               |                                                                                                                                     |           |                |                |                 |                  |  |
| Initiative # of Units Initiative # of Units                                  |                                                                                                                                     |           |                |                |                 |                  |  |
| Accessible Units for Mobility Impairments 2 Continuum of Care Units 0        |                                                                                                                                     |           |                |                |                 |                  |  |
| Accessible Units for Sensory Impairments 2                                   |                                                                                                                                     |           |                |                |                 |                  |  |
| Use the City of Austin GIS Map to Answer the questions below                 |                                                                                                                                     |           |                |                |                 |                  |  |
| 16) Is the property within 1/2 mile of an Imagine Austin Center or Corridor? |                                                                                                                                     |           |                |                |                 |                  |  |
| 17) Is the property within 1/4 mile of a High-Frequency Transit Stop?  Yes   |                                                                                                                                     |           |                |                |                 |                  |  |
|                                                                              |                                                                                                                                     |           |                |                |                 |                  |  |
| 18) Is the property within 3/4 mile of Transit Service?  Yes  Yes            |                                                                                                                                     |           |                |                |                 |                  |  |
| 19) The property has Healthy Food Access?  Yes  Yes                          |                                                                                                                                     |           |                |                |                 |                  |  |
| 20) Estimated Sources and Uses of funds                                      |                                                                                                                                     |           |                |                |                 |                  |  |
| Sources Uses                                                                 |                                                                                                                                     |           |                |                |                 |                  |  |
| Third Dorty                                                                  | Debt                                                                                                                                | 3,324,125 |                | Acquisition    | \$ 72           | 26,100           |  |
| Third Party Equity 1,424,625 Off-Site Site Work \$ 210,000                   |                                                                                                                                     |           |                |                |                 |                  |  |
| Deferred Develop                                                             | Grant<br>per Fee                                                                                                                    | <u>-</u>  |                | Sit Amenities  |                 | 10,000<br>45,000 |  |
| policifica pevelop                                                           | Other                                                                                                                               | <u> </u>  |                | Building Costs |                 | 92,000           |  |
| City of                                                                      |                                                                                                                                     | 400,000   | 1              | ontractor Fees |                 | 95,000           |  |
| J., 011                                                                      |                                                                                                                                     | ,         |                | Soft Costs     |                 | 32,500           |  |
|                                                                              |                                                                                                                                     |           |                | Financing      |                 | 06,250           |  |
|                                                                              |                                                                                                                                     |           | D              | eveloper Fees  |                 | 11,900           |  |
|                                                                              | Total \$                                                                                                                            | 5,148,750 |                | Total          | \$ 5,14         | 48,750           |  |