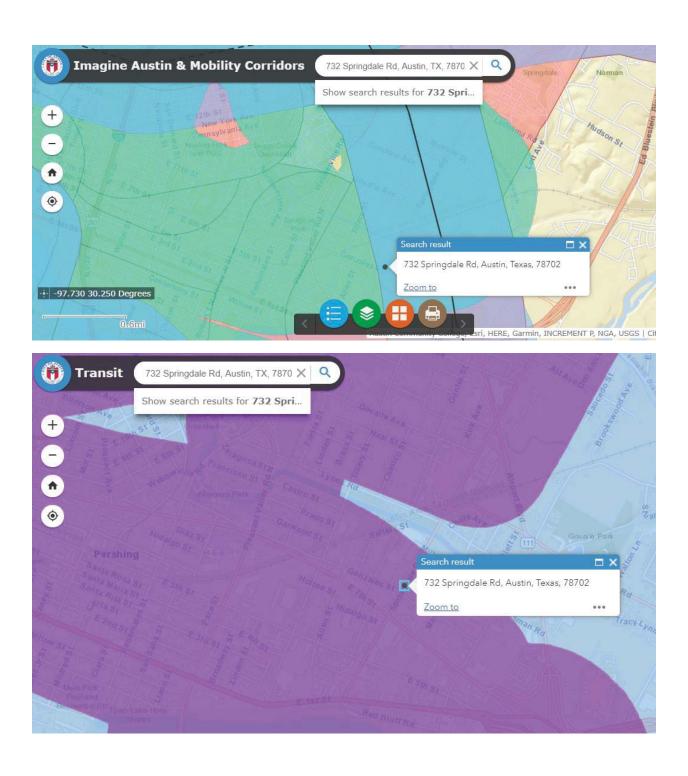

Department of Neighborhood Housing and Community 1000 East 11th Street Austin, Texas 78702 Attn: James May

Community Development Manager

| Project Summary Form                                                         |                                                                                                                                     |           |                |                |                 |                  |  |
|------------------------------------------------------------------------------|-------------------------------------------------------------------------------------------------------------------------------------|-----------|----------------|----------------|-----------------|------------------|--|
| 1) Project Name 2) Project Type 3) New Construction or Rehabilitation?       |                                                                                                                                     |           |                |                |                 |                  |  |
| 732 Springdale Mixed-Income New Construction                                 |                                                                                                                                     |           |                |                |                 |                  |  |
|                                                                              |                                                                                                                                     |           |                |                |                 |                  |  |
|                                                                              | 4) Location Description (Acreage, side of street, distance from intersection)  5) Mobility Bond Corridor  5) Mobility Bond Corridor |           |                |                |                 |                  |  |
| 5A, 5B, 5C The Grange Commons Airport Blvd                                   |                                                                                                                                     |           |                |                |                 |                  |  |
| 6) Census Tract                                                              | 7) Council D                                                                                                                        |           | ) Elementary S |                | Affordability F | Period           |  |
| 9.02                                                                         | District :                                                                                                                          | 3         | GOVALLE E      |                | 99 Years        |                  |  |
| 10) Type of Structure 11) Occupied? 12) How will funds be used?              |                                                                                                                                     |           |                |                |                 |                  |  |
| Multi-family No Acquisition Only                                             |                                                                                                                                     |           |                |                |                 |                  |  |
|                                                                              |                                                                                                                                     |           |                |                |                 |                  |  |
| 13) Summary of Rental Units by MFI Level  Uncome Level                       |                                                                                                                                     |           |                |                |                 |                  |  |
| Income Level                                                                 | Efficiency                                                                                                                          | Bedroom   | Bedroom        | Bedroom        | Bedroom         | Total            |  |
| Up to 20% MFI                                                                |                                                                                                                                     |           |                |                |                 | 0                |  |
| Up to 30% MFI                                                                |                                                                                                                                     |           |                |                |                 | 0                |  |
| Up to 40% MFI                                                                |                                                                                                                                     |           |                |                |                 | 0                |  |
| Up to 50% MFI                                                                |                                                                                                                                     |           |                |                |                 | 0                |  |
| Up to 60% MFI                                                                |                                                                                                                                     |           |                |                |                 | 0                |  |
| Up to 80% MFI                                                                |                                                                                                                                     |           |                |                |                 | 0                |  |
| Up to 120% MFI                                                               |                                                                                                                                     |           |                |                |                 | 0                |  |
| No Restrictions                                                              |                                                                                                                                     |           |                |                |                 | 0                |  |
| Total Units                                                                  | 0                                                                                                                                   | 0         | 0              | 0              | 0               | 0                |  |
| 14) Summary of Units for Sale at MFI Level                                   |                                                                                                                                     |           |                |                |                 |                  |  |
| Income Level                                                                 | Efficiency                                                                                                                          | One       | Two            | Three          | Four (+)        | Total            |  |
| Up to 60% MFI                                                                |                                                                                                                                     |           |                |                | , ,             | 0                |  |
| Up to 80% MFI 2 2                                                            |                                                                                                                                     |           |                |                |                 | 2                |  |
| Up to 120% MFI 0                                                             |                                                                                                                                     |           |                |                |                 | 0                |  |
|                                                                              |                                                                                                                                     |           |                |                |                 | 19               |  |
| Total Units                                                                  | 0                                                                                                                                   | 0         | 19             | 0              | 2               | 21               |  |
| 15) Initiatives and Priorities                                               |                                                                                                                                     |           |                |                |                 |                  |  |
| Initiative # of Units Initiative # of Units                                  |                                                                                                                                     |           |                |                |                 |                  |  |
| Accessible Units for Mobility Impairments 2 Continuum of Care Units 0        |                                                                                                                                     |           |                |                |                 |                  |  |
| Accessible Units for Sensory Impairments 2                                   |                                                                                                                                     |           |                |                |                 |                  |  |
| Use the City of Austin GIS Map to Answer the questions below                 |                                                                                                                                     |           |                |                |                 |                  |  |
| 16) Is the property within 1/2 mile of an Imagine Austin Center or Corridor? |                                                                                                                                     |           |                |                |                 |                  |  |
| 17) Is the property within 1/4 mile of a High-Frequency Transit Stop?  Yes   |                                                                                                                                     |           |                |                |                 |                  |  |
|                                                                              |                                                                                                                                     |           |                |                |                 |                  |  |
| 18) Is the property within 3/4 mile of Transit Service?  Yes  Yes            |                                                                                                                                     |           |                |                |                 |                  |  |
| 19) The property has Healthy Food Access?  Yes  Yes                          |                                                                                                                                     |           |                |                |                 |                  |  |
| 20) Estimated Sources and Uses of funds                                      |                                                                                                                                     |           |                |                |                 |                  |  |
| Sources Uses                                                                 |                                                                                                                                     |           |                |                |                 |                  |  |
| Third Dorty                                                                  | Debt                                                                                                                                | 3,324,125 |                | Acquisition    | \$ 72           | 26,100           |  |
| Third Party Equity 1,424,625 Off-Site Site Work \$ 210,000                   |                                                                                                                                     |           |                |                |                 |                  |  |
| Deferred Develop                                                             | Grant<br>per Fee                                                                                                                    | <u>-</u>  |                | Sit Amenities  |                 | 10,000<br>45,000 |  |
| policifica pevelop                                                           | Other                                                                                                                               | <u> </u>  |                | Building Costs |                 | 92,000           |  |
| City of                                                                      |                                                                                                                                     | 400,000   | 1              | ontractor Fees |                 | 95,000           |  |
| J., 011                                                                      |                                                                                                                                     | ,         |                | Soft Costs     |                 | 32,500           |  |
|                                                                              |                                                                                                                                     |           |                | Financing      |                 | 06,250           |  |
|                                                                              |                                                                                                                                     |           | D              | eveloper Fees  |                 | 11,900           |  |
|                                                                              | Total \$                                                                                                                            | 5,148,750 |                | Total          | \$ 5,14         | 48,750           |  |