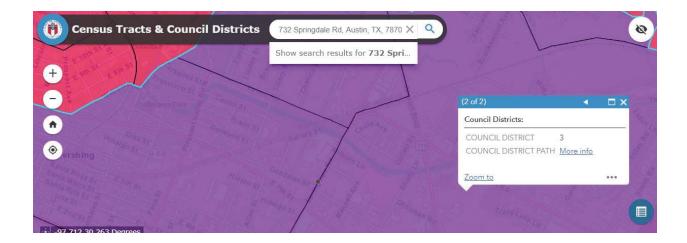

Department of Neighborhood Housing and Community 1000 East 11th Street Austin, Texas 78702 Attn: James May

Community Development Manager

| Project Summary Form                                                         |                                                                                                                                     |           |                |                |                 |                  |  |
|------------------------------------------------------------------------------|-------------------------------------------------------------------------------------------------------------------------------------|-----------|----------------|----------------|-----------------|------------------|--|
| 1) Project Name 2) Project Type 3) New Construction or Rehabilitation?       |                                                                                                                                     |           |                |                |                 |                  |  |
| 732 Springdale Mixed-Income New Construction                                 |                                                                                                                                     |           |                |                |                 |                  |  |
|                                                                              |                                                                                                                                     |           |                |                |                 |                  |  |
|                                                                              | 4) Location Description (Acreage, side of street, distance from intersection)  5) Mobility Bond Corridor  5) Mobility Bond Corridor |           |                |                |                 |                  |  |
| 5A, 5B, 5C The Grange Commons Airport Blvd                                   |                                                                                                                                     |           |                |                |                 |                  |  |
| 6) Census Tract                                                              | 7) Council D                                                                                                                        |           | ) Elementary S |                | Affordability F | Period           |  |
| 9.02                                                                         | District :                                                                                                                          | 3         | GOVALLE E      |                | 99 Years        |                  |  |
| 10) Type of Structure 11) Occupied? 12) How will funds be used?              |                                                                                                                                     |           |                |                |                 |                  |  |
| Multi-family No Acquisition Only                                             |                                                                                                                                     |           |                |                |                 |                  |  |
|                                                                              |                                                                                                                                     |           |                |                |                 |                  |  |
| 13) Summary of Rental Units by MFI Level  Uncome Level                       |                                                                                                                                     |           |                |                |                 |                  |  |
| Income Level                                                                 | Efficiency                                                                                                                          | Bedroom   | Bedroom        | Bedroom        | Bedroom         | Total            |  |
| Up to 20% MFI                                                                |                                                                                                                                     |           |                |                |                 | 0                |  |
| Up to 30% MFI                                                                |                                                                                                                                     |           |                |                |                 | 0                |  |
| Up to 40% MFI                                                                |                                                                                                                                     |           |                |                |                 | 0                |  |
| Up to 50% MFI                                                                |                                                                                                                                     |           |                |                |                 | 0                |  |
| Up to 60% MFI                                                                |                                                                                                                                     |           |                |                |                 | 0                |  |
| Up to 80% MFI                                                                |                                                                                                                                     |           |                |                |                 | 0                |  |
| Up to 120% MFI                                                               |                                                                                                                                     |           |                |                |                 | 0                |  |
| No Restrictions                                                              |                                                                                                                                     |           |                |                |                 | 0                |  |
| Total Units                                                                  | 0                                                                                                                                   | 0         | 0              | 0              | 0               | 0                |  |
| 14) Summary of Units for Sale at MFI Level                                   |                                                                                                                                     |           |                |                |                 |                  |  |
| Income Level                                                                 | Efficiency                                                                                                                          | One       | Two            | Three          | Four (+)        | Total            |  |
| Up to 60% MFI                                                                |                                                                                                                                     |           |                |                | , ,             | 0                |  |
| Up to 80% MFI 2 2                                                            |                                                                                                                                     |           |                |                |                 | 2                |  |
| Up to 120% MFI 0                                                             |                                                                                                                                     |           |                |                |                 | 0                |  |
|                                                                              |                                                                                                                                     |           |                |                |                 | 19               |  |
| Total Units                                                                  | 0                                                                                                                                   | 0         | 19             | 0              | 2               | 21               |  |
| 15) Initiatives and Priorities                                               |                                                                                                                                     |           |                |                |                 |                  |  |
| Initiative # of Units Initiative # of Units                                  |                                                                                                                                     |           |                |                |                 |                  |  |
| Accessible Units for Mobility Impairments 2 Continuum of Care Units 0        |                                                                                                                                     |           |                |                |                 |                  |  |
| Accessible Units for Sensory Impairments 2                                   |                                                                                                                                     |           |                |                |                 |                  |  |
| Use the City of Austin GIS Map to Answer the questions below                 |                                                                                                                                     |           |                |                |                 |                  |  |
| 16) Is the property within 1/2 mile of an Imagine Austin Center or Corridor? |                                                                                                                                     |           |                |                |                 |                  |  |
| 17) Is the property within 1/4 mile of a High-Frequency Transit Stop?  Yes   |                                                                                                                                     |           |                |                |                 |                  |  |
|                                                                              |                                                                                                                                     |           |                |                |                 |                  |  |
| 18) Is the property within 3/4 mile of Transit Service?  Yes  Yes            |                                                                                                                                     |           |                |                |                 |                  |  |
| 19) The property has Healthy Food Access?  Yes  Yes                          |                                                                                                                                     |           |                |                |                 |                  |  |
| 20) Estimated Sources and Uses of funds                                      |                                                                                                                                     |           |                |                |                 |                  |  |
| Sources Uses                                                                 |                                                                                                                                     |           |                |                |                 |                  |  |
| Third Dorty                                                                  | Debt                                                                                                                                | 3,324,125 |                | Acquisition    | \$ 72           | 26,100           |  |
| Third Party Equity 1,424,625 Off-Site Site Work \$ 210,000                   |                                                                                                                                     |           |                |                |                 |                  |  |
| Deferred Develop                                                             | Grant<br>per Fee                                                                                                                    | <u>-</u>  |                | Sit Amenities  |                 | 10,000<br>45,000 |  |
| policifica pevelop                                                           | Other                                                                                                                               | <u> </u>  |                | Building Costs |                 | 92,000           |  |
| City of                                                                      |                                                                                                                                     | 400,000   | 1              | ontractor Fees |                 | 95,000           |  |
| J., 011                                                                      |                                                                                                                                     | ,         |                | Soft Costs     |                 | 32,500           |  |
|                                                                              |                                                                                                                                     |           |                | Financing      |                 | 06,250           |  |
|                                                                              |                                                                                                                                     |           | D              | eveloper Fees  |                 | 11,900           |  |
|                                                                              | Total \$                                                                                                                            | 5,148,750 |                | Total          | \$ 5,14         | 48,750           |  |