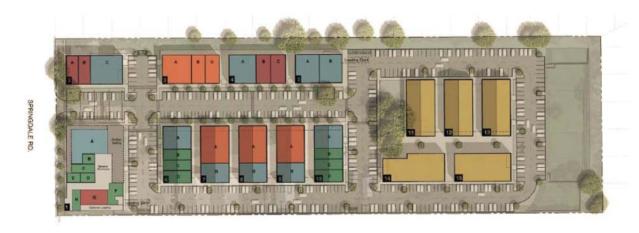

Department of Neighborhood Housing and Community 1000 East 11th Street Austin, Texas 78702 Attn: James May

Community Development Manager

| Project Summary Form                                                         |                                                                                                                                     |           |                |                |                 |                  |  |
|------------------------------------------------------------------------------|-------------------------------------------------------------------------------------------------------------------------------------|-----------|----------------|----------------|-----------------|------------------|--|
| 1) Project Name 2) Project Type 3) New Construction or Rehabilitation?       |                                                                                                                                     |           |                |                |                 |                  |  |
| 732 Springdale Mixed-Income New Construction                                 |                                                                                                                                     |           |                |                |                 |                  |  |
|                                                                              |                                                                                                                                     |           |                |                |                 |                  |  |
|                                                                              | 4) Location Description (Acreage, side of street, distance from intersection)  5) Mobility Bond Corridor  5) Mobility Bond Corridor |           |                |                |                 |                  |  |
| 5A, 5B, 5C The Grange Commons Airport Blvd                                   |                                                                                                                                     |           |                |                |                 |                  |  |
| 6) Census Tract                                                              | 7) Council D                                                                                                                        |           | ) Elementary S |                | Affordability F | Period           |  |
| 9.02                                                                         | District :                                                                                                                          | 3         | GOVALLE E      |                | 99 Years        |                  |  |
| 10) Type of Structure 11) Occupied? 12) How will funds be used?              |                                                                                                                                     |           |                |                |                 |                  |  |
| Multi-family No Acquisition Only                                             |                                                                                                                                     |           |                |                |                 |                  |  |
|                                                                              |                                                                                                                                     |           |                |                |                 |                  |  |
| 13) Summary of Rental Units by MFI Level  Uncome Level                       |                                                                                                                                     |           |                |                |                 |                  |  |
| Income Level                                                                 | Efficiency                                                                                                                          | Bedroom   | Bedroom        | Bedroom        | Bedroom         | Total            |  |
| Up to 20% MFI                                                                |                                                                                                                                     |           |                |                |                 | 0                |  |
| Up to 30% MFI                                                                |                                                                                                                                     |           |                |                |                 | 0                |  |
| Up to 40% MFI                                                                |                                                                                                                                     |           |                |                |                 | 0                |  |
| Up to 50% MFI                                                                |                                                                                                                                     |           |                |                |                 | 0                |  |
| Up to 60% MFI                                                                |                                                                                                                                     |           |                |                |                 | 0                |  |
| Up to 80% MFI                                                                |                                                                                                                                     |           |                |                |                 | 0                |  |
| Up to 120% MFI                                                               |                                                                                                                                     |           |                |                |                 | 0                |  |
| No Restrictions                                                              |                                                                                                                                     |           |                |                |                 | 0                |  |
| Total Units                                                                  | 0                                                                                                                                   | 0         | 0              | 0              | 0               | 0                |  |
| 14) Summary of Units for Sale at MFI Level                                   |                                                                                                                                     |           |                |                |                 |                  |  |
| Income Level                                                                 | Efficiency                                                                                                                          | One       | Two            | Three          | Four (+)        | Total            |  |
| Up to 60% MFI                                                                |                                                                                                                                     |           |                |                | , ,             | 0                |  |
| Up to 80% MFI 2 2                                                            |                                                                                                                                     |           |                |                |                 | 2                |  |
| Up to 120% MFI 0                                                             |                                                                                                                                     |           |                |                |                 | 0                |  |
|                                                                              |                                                                                                                                     |           |                |                |                 | 19               |  |
| Total Units                                                                  | 0                                                                                                                                   | 0         | 19             | 0              | 2               | 21               |  |
| 15) Initiatives and Priorities                                               |                                                                                                                                     |           |                |                |                 |                  |  |
| Initiative # of Units Initiative # of Units                                  |                                                                                                                                     |           |                |                |                 |                  |  |
| Accessible Units for Mobility Impairments 2 Continuum of Care Units 0        |                                                                                                                                     |           |                |                |                 |                  |  |
| Accessible Units for Sensory Impairments 2                                   |                                                                                                                                     |           |                |                |                 |                  |  |
| Use the City of Austin GIS Map to Answer the questions below                 |                                                                                                                                     |           |                |                |                 |                  |  |
| 16) Is the property within 1/2 mile of an Imagine Austin Center or Corridor? |                                                                                                                                     |           |                |                |                 |                  |  |
| 17) Is the property within 1/4 mile of a High-Frequency Transit Stop?  Yes   |                                                                                                                                     |           |                |                |                 |                  |  |
|                                                                              |                                                                                                                                     |           |                |                |                 |                  |  |
| 18) Is the property within 3/4 mile of Transit Service?  Yes  Yes            |                                                                                                                                     |           |                |                |                 |                  |  |
| 19) The property has Healthy Food Access?  Yes  Yes                          |                                                                                                                                     |           |                |                |                 |                  |  |
| 20) Estimated Sources and Uses of funds                                      |                                                                                                                                     |           |                |                |                 |                  |  |
| Sources Uses                                                                 |                                                                                                                                     |           |                |                |                 |                  |  |
| Third Dorty                                                                  | Debt                                                                                                                                | 3,324,125 |                | Acquisition    | \$ 72           | 26,100           |  |
| Third Party Equity 1,424,625 Off-Site Site Work \$ 210,000                   |                                                                                                                                     |           |                |                |                 |                  |  |
| Deferred Develop                                                             | Grant<br>per Fee                                                                                                                    | <u>-</u>  |                | Sit Amenities  |                 | 10,000<br>45,000 |  |
| policifica pevelop                                                           | Other                                                                                                                               | <u> </u>  |                | Building Costs |                 | 92,000           |  |
| City of                                                                      |                                                                                                                                     | 400,000   | 1              | ontractor Fees |                 | 95,000           |  |
| J., 011                                                                      |                                                                                                                                     | ,         |                | Soft Costs     |                 | 32,500           |  |
|                                                                              |                                                                                                                                     |           |                | Financing      |                 | 06,250           |  |
|                                                                              |                                                                                                                                     |           | D              | eveloper Fees  |                 | 11,900           |  |
|                                                                              | Total \$                                                                                                                            | 5,148,750 |                | Total          | \$ 5,14         | 48,750           |  |