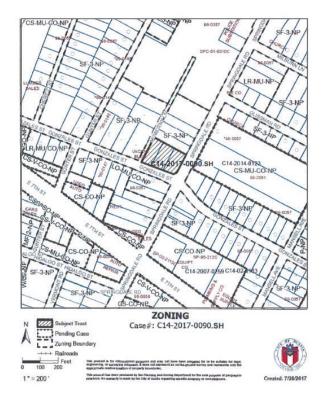

Department of Neighborhood Housing and Community 1000 East 11th Street Austin, Texas 78702 Attn: James May

Community Development Manager

| Project Summary Form                                                         |                                                                                                                                     |           |                |                |                 |                  |  |
|------------------------------------------------------------------------------|-------------------------------------------------------------------------------------------------------------------------------------|-----------|----------------|----------------|-----------------|------------------|--|
| 1) Project Name 2) Project Type 3) New Construction or Rehabilitation?       |                                                                                                                                     |           |                |                |                 |                  |  |
| 732 Springdale Mixed-Income New Construction                                 |                                                                                                                                     |           |                |                |                 |                  |  |
|                                                                              |                                                                                                                                     |           |                |                |                 |                  |  |
|                                                                              | 4) Location Description (Acreage, side of street, distance from intersection)  5) Mobility Bond Corridor  5) Mobility Bond Corridor |           |                |                |                 |                  |  |
| 5A, 5B, 5C The Grange Commons Airport Blvd                                   |                                                                                                                                     |           |                |                |                 |                  |  |
| 6) Census Tract                                                              | 7) Council D                                                                                                                        |           | ) Elementary S |                | Affordability F | Period           |  |
| 9.02                                                                         | District :                                                                                                                          | 3         | GOVALLE E      |                | 99 Years        |                  |  |
| 10) Type of Structure 11) Occupied? 12) How will funds be used?              |                                                                                                                                     |           |                |                |                 |                  |  |
| Multi-family No Acquisition Only                                             |                                                                                                                                     |           |                |                |                 |                  |  |
|                                                                              |                                                                                                                                     |           |                |                |                 |                  |  |
| 13) Summary of Rental Units by MFI Level  Uncome Level                       |                                                                                                                                     |           |                |                |                 |                  |  |
| Income Level                                                                 | Efficiency                                                                                                                          | Bedroom   | Bedroom        | Bedroom        | Bedroom         | Total            |  |
| Up to 20% MFI                                                                |                                                                                                                                     |           |                |                |                 | 0                |  |
| Up to 30% MFI                                                                |                                                                                                                                     |           |                |                |                 | 0                |  |
| Up to 40% MFI                                                                |                                                                                                                                     |           |                |                |                 | 0                |  |
| Up to 50% MFI                                                                |                                                                                                                                     |           |                |                |                 | 0                |  |
| Up to 60% MFI                                                                |                                                                                                                                     |           |                |                |                 | 0                |  |
| Up to 80% MFI                                                                |                                                                                                                                     |           |                |                |                 | 0                |  |
| Up to 120% MFI                                                               |                                                                                                                                     |           |                |                |                 | 0                |  |
| No Restrictions                                                              |                                                                                                                                     |           |                |                |                 | 0                |  |
| Total Units                                                                  | 0                                                                                                                                   | 0         | 0              | 0              | 0               | 0                |  |
| 14) Summary of Units for Sale at MFI Level                                   |                                                                                                                                     |           |                |                |                 |                  |  |
| Income Level                                                                 | Efficiency                                                                                                                          | One       | Two            | Three          | Four (+)        | Total            |  |
| Up to 60% MFI                                                                |                                                                                                                                     |           |                |                | , ,             | 0                |  |
| Up to 80% MFI 2 2                                                            |                                                                                                                                     |           |                |                |                 | 2                |  |
| Up to 120% MFI 0                                                             |                                                                                                                                     |           |                |                |                 | 0                |  |
|                                                                              |                                                                                                                                     |           |                |                |                 | 19               |  |
| Total Units                                                                  | 0                                                                                                                                   | 0         | 19             | 0              | 2               | 21               |  |
| 15) Initiatives and Priorities                                               |                                                                                                                                     |           |                |                |                 |                  |  |
| Initiative # of Units Initiative # of Units                                  |                                                                                                                                     |           |                |                |                 |                  |  |
| Accessible Units for Mobility Impairments 2 Continuum of Care Units 0        |                                                                                                                                     |           |                |                |                 |                  |  |
| Accessible Units for Sensory Impairments 2                                   |                                                                                                                                     |           |                |                |                 |                  |  |
| Use the City of Austin GIS Map to Answer the questions below                 |                                                                                                                                     |           |                |                |                 |                  |  |
| 16) Is the property within 1/2 mile of an Imagine Austin Center or Corridor? |                                                                                                                                     |           |                |                |                 |                  |  |
| 17) Is the property within 1/4 mile of a High-Frequency Transit Stop?  Yes   |                                                                                                                                     |           |                |                |                 |                  |  |
|                                                                              |                                                                                                                                     |           |                |                |                 |                  |  |
| 18) Is the property within 3/4 mile of Transit Service?  Yes  Yes            |                                                                                                                                     |           |                |                |                 |                  |  |
| 19) The property has Healthy Food Access?  Yes  Yes                          |                                                                                                                                     |           |                |                |                 |                  |  |
| 20) Estimated Sources and Uses of funds                                      |                                                                                                                                     |           |                |                |                 |                  |  |
| Sources Uses                                                                 |                                                                                                                                     |           |                |                |                 |                  |  |
| Third Dorty                                                                  | Debt                                                                                                                                | 3,324,125 |                | Acquisition    | \$ 72           | 26,100           |  |
| Third Party Equity 1,424,625 Off-Site Site Work \$ 210,000                   |                                                                                                                                     |           |                |                |                 |                  |  |
| Deferred Develop                                                             | Grant<br>per Fee                                                                                                                    | <u>-</u>  |                | Sit Amenities  |                 | 10,000<br>45,000 |  |
| policifica pevelop                                                           | Other                                                                                                                               | <u> </u>  |                | Building Costs |                 | 92,000           |  |
| City of                                                                      |                                                                                                                                     | 400,000   | 1              | ontractor Fees |                 | 95,000           |  |
| J., 011                                                                      |                                                                                                                                     | ,         |                | Soft Costs     |                 | 32,500           |  |
|                                                                              |                                                                                                                                     |           |                | Financing      |                 | 06,250           |  |
|                                                                              |                                                                                                                                     |           | D              | eveloper Fees  |                 | 11,900           |  |
|                                                                              | Total \$                                                                                                                            | 5,148,750 |                | Total          | \$ 5,14         | 48,750           |  |