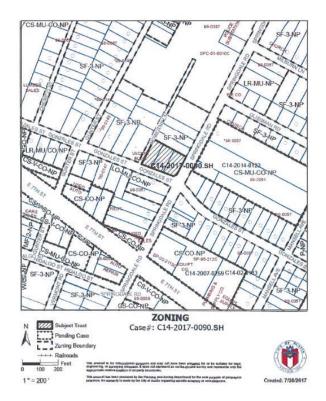

Department of Neighborhood Housing and Community 1000 East 11th Street Austin, Texas 78702 Attn: James May

Community Development Manager

| Project Summary Form                                                         |                                                                                                                                     |           |                |                |                 |                  |  |
|------------------------------------------------------------------------------|-------------------------------------------------------------------------------------------------------------------------------------|-----------|----------------|----------------|-----------------|------------------|--|
| 1) Project Name 2) Project Type 3) New Construction or Rehabilitation?       |                                                                                                                                     |           |                |                |                 |                  |  |
| 732 Springdale Mixed-Income New Construction                                 |                                                                                                                                     |           |                |                |                 |                  |  |
|                                                                              |                                                                                                                                     |           |                |                |                 |                  |  |
|                                                                              | 4) Location Description (Acreage, side of street, distance from intersection)  5) Mobility Bond Corridor  5) Mobility Bond Corridor |           |                |                |                 |                  |  |
| 5A, 5B, 5C The Grange Commons Airport Blvd                                   |                                                                                                                                     |           |                |                |                 |                  |  |
| 6) Census Tract                                                              | 7) Council D                                                                                                                        |           | ) Elementary S |                | Affordability F | Period           |  |
| 9.02                                                                         | District :                                                                                                                          | 3         | GOVALLE E      |                | 99 Years        |                  |  |
| 10) Type of Structure 11) Occupied? 12) How will funds be used?              |                                                                                                                                     |           |                |                |                 |                  |  |
| Multi-family No Acquisition Only                                             |                                                                                                                                     |           |                |                |                 |                  |  |
|                                                                              |                                                                                                                                     |           |                |                |                 |                  |  |
| 13) Summary of Rental Units by MFI Level  Uncome Level                       |                                                                                                                                     |           |                |                |                 |                  |  |
| Income Level                                                                 | Efficiency                                                                                                                          | Bedroom   | Bedroom        | Bedroom        | Bedroom         | Total            |  |
| Up to 20% MFI                                                                |                                                                                                                                     |           |                |                |                 | 0                |  |
| Up to 30% MFI                                                                |                                                                                                                                     |           |                |                |                 | 0                |  |
| Up to 40% MFI                                                                |                                                                                                                                     |           |                |                |                 | 0                |  |
| Up to 50% MFI                                                                |                                                                                                                                     |           |                |                |                 | 0                |  |
| Up to 60% MFI                                                                |                                                                                                                                     |           |                |                |                 | 0                |  |
| Up to 80% MFI                                                                |                                                                                                                                     |           |                |                |                 | 0                |  |
| Up to 120% MFI                                                               |                                                                                                                                     |           |                |                |                 | 0                |  |
| No Restrictions                                                              |                                                                                                                                     |           |                |                |                 | 0                |  |
| Total Units                                                                  | 0                                                                                                                                   | 0         | 0              | 0              | 0               | 0                |  |
| 14) Summary of Units for Sale at MFI Level                                   |                                                                                                                                     |           |                |                |                 |                  |  |
| Income Level                                                                 | Efficiency                                                                                                                          | One       | Two            | Three          | Four (+)        | Total            |  |
| Up to 60% MFI                                                                |                                                                                                                                     |           |                |                | , ,             | 0                |  |
| Up to 80% MFI 2 2                                                            |                                                                                                                                     |           |                |                |                 | 2                |  |
| Up to 120% MFI 0                                                             |                                                                                                                                     |           |                |                |                 | 0                |  |
|                                                                              |                                                                                                                                     |           |                |                |                 | 19               |  |
| Total Units                                                                  | 0                                                                                                                                   | 0         | 19             | 0              | 2               | 21               |  |
| 15) Initiatives and Priorities                                               |                                                                                                                                     |           |                |                |                 |                  |  |
| Initiative # of Units Initiative # of Units                                  |                                                                                                                                     |           |                |                |                 |                  |  |
| Accessible Units for Mobility Impairments 2 Continuum of Care Units 0        |                                                                                                                                     |           |                |                |                 |                  |  |
| Accessible Units for Sensory Impairments 2                                   |                                                                                                                                     |           |                |                |                 |                  |  |
| Use the City of Austin GIS Map to Answer the questions below                 |                                                                                                                                     |           |                |                |                 |                  |  |
| 16) Is the property within 1/2 mile of an Imagine Austin Center or Corridor? |                                                                                                                                     |           |                |                |                 |                  |  |
| 17) Is the property within 1/4 mile of a High-Frequency Transit Stop?  Yes   |                                                                                                                                     |           |                |                |                 |                  |  |
|                                                                              |                                                                                                                                     |           |                |                |                 |                  |  |
| 18) Is the property within 3/4 mile of Transit Service?  Yes  Yes            |                                                                                                                                     |           |                |                |                 |                  |  |
| 19) The property has Healthy Food Access?  Yes  Yes                          |                                                                                                                                     |           |                |                |                 |                  |  |
| 20) Estimated Sources and Uses of funds                                      |                                                                                                                                     |           |                |                |                 |                  |  |
| Sources Uses                                                                 |                                                                                                                                     |           |                |                |                 |                  |  |
| Third Dorty                                                                  | Debt                                                                                                                                | 3,324,125 |                | Acquisition    | \$ 72           | 26,100           |  |
| Third Party Equity 1,424,625 Off-Site Site Work \$ 210,000                   |                                                                                                                                     |           |                |                |                 |                  |  |
| Deferred Develop                                                             | Grant<br>per Fee                                                                                                                    | <u>-</u>  |                | Sit Amenities  |                 | 10,000<br>45,000 |  |
| policifica pevelop                                                           | Other                                                                                                                               | <u> </u>  |                | Building Costs |                 | 92,000           |  |
| City of                                                                      |                                                                                                                                     | 400,000   | 1              | ontractor Fees |                 | 95,000           |  |
| J., 011                                                                      |                                                                                                                                     | ,         |                | Soft Costs     |                 | 32,500           |  |
|                                                                              |                                                                                                                                     |           |                | Financing      |                 | 06,250           |  |
|                                                                              |                                                                                                                                     |           | D              | eveloper Fees  |                 | 11,900           |  |
|                                                                              | Total \$                                                                                                                            | 5,148,750 |                | Total          | \$ 5,14         | 48,750           |  |