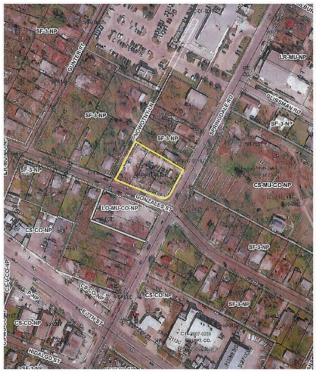

Department of Neighborhood Housing and Community 1000 East 11th Street Austin, Texas 78702 Attn: James May

Community Development Manager

| Project Summary Form                                                         |                                                                                                                                     |           |                |                |                 |                  |  |
|------------------------------------------------------------------------------|-------------------------------------------------------------------------------------------------------------------------------------|-----------|----------------|----------------|-----------------|------------------|--|
| 1) Project Name 2) Project Type 3) New Construction or Rehabilitation?       |                                                                                                                                     |           |                |                |                 |                  |  |
| 732 Springdale Mixed-Income New Construction                                 |                                                                                                                                     |           |                |                |                 |                  |  |
|                                                                              |                                                                                                                                     |           |                |                |                 |                  |  |
|                                                                              | 4) Location Description (Acreage, side of street, distance from intersection)  5) Mobility Bond Corridor  5) Mobility Bond Corridor |           |                |                |                 |                  |  |
| 5A, 5B, 5C The Grange Commons Airport Blvd                                   |                                                                                                                                     |           |                |                |                 |                  |  |
| 6) Census Tract                                                              | 7) Council D                                                                                                                        |           | ) Elementary S |                | Affordability F | Period           |  |
| 9.02                                                                         | District :                                                                                                                          | 3         | GOVALLE E      |                | 99 Years        |                  |  |
| 10) Type of Structure 11) Occupied? 12) How will funds be used?              |                                                                                                                                     |           |                |                |                 |                  |  |
| Multi-family No Acquisition Only                                             |                                                                                                                                     |           |                |                |                 |                  |  |
|                                                                              |                                                                                                                                     |           |                |                |                 |                  |  |
| 13) Summary of Rental Units by MFI Level  Uncome Level                       |                                                                                                                                     |           |                |                |                 |                  |  |
| Income Level                                                                 | Efficiency                                                                                                                          | Bedroom   | Bedroom        | Bedroom        | Bedroom         | Total            |  |
| Up to 20% MFI                                                                |                                                                                                                                     |           |                |                |                 | 0                |  |
| Up to 30% MFI                                                                |                                                                                                                                     |           |                |                |                 | 0                |  |
| Up to 40% MFI                                                                |                                                                                                                                     |           |                |                |                 | 0                |  |
| Up to 50% MFI                                                                |                                                                                                                                     |           |                |                |                 | 0                |  |
| Up to 60% MFI                                                                |                                                                                                                                     |           |                |                |                 | 0                |  |
| Up to 80% MFI                                                                |                                                                                                                                     |           |                |                |                 | 0                |  |
| Up to 120% MFI                                                               |                                                                                                                                     |           |                |                |                 | 0                |  |
| No Restrictions                                                              |                                                                                                                                     |           |                |                |                 | 0                |  |
| Total Units                                                                  | 0                                                                                                                                   | 0         | 0              | 0              | 0               | 0                |  |
| 14) Summary of Units for Sale at MFI Level                                   |                                                                                                                                     |           |                |                |                 |                  |  |
| Income Level                                                                 | Efficiency                                                                                                                          | One       | Two            | Three          | Four (+)        | Total            |  |
| Up to 60% MFI                                                                |                                                                                                                                     |           |                |                | , ,             | 0                |  |
| Up to 80% MFI 2 2                                                            |                                                                                                                                     |           |                |                |                 | 2                |  |
| Up to 120% MFI 0                                                             |                                                                                                                                     |           |                |                |                 | 0                |  |
|                                                                              |                                                                                                                                     |           |                |                |                 | 19               |  |
| Total Units                                                                  | 0                                                                                                                                   | 0         | 19             | 0              | 2               | 21               |  |
| 15) Initiatives and Priorities                                               |                                                                                                                                     |           |                |                |                 |                  |  |
| Initiative # of Units Initiative # of Units                                  |                                                                                                                                     |           |                |                |                 |                  |  |
| Accessible Units for Mobility Impairments 2 Continuum of Care Units 0        |                                                                                                                                     |           |                |                |                 |                  |  |
| Accessible Units for Sensory Impairments 2                                   |                                                                                                                                     |           |                |                |                 |                  |  |
| Use the City of Austin GIS Map to Answer the questions below                 |                                                                                                                                     |           |                |                |                 |                  |  |
| 16) Is the property within 1/2 mile of an Imagine Austin Center or Corridor? |                                                                                                                                     |           |                |                |                 |                  |  |
| 17) Is the property within 1/4 mile of a High-Frequency Transit Stop?  Yes   |                                                                                                                                     |           |                |                |                 |                  |  |
|                                                                              |                                                                                                                                     |           |                |                |                 |                  |  |
| 18) Is the property within 3/4 mile of Transit Service?  Yes  Yes            |                                                                                                                                     |           |                |                |                 |                  |  |
| 19) The property has Healthy Food Access?  Yes  Yes                          |                                                                                                                                     |           |                |                |                 |                  |  |
| 20) Estimated Sources and Uses of funds                                      |                                                                                                                                     |           |                |                |                 |                  |  |
| Sources Uses                                                                 |                                                                                                                                     |           |                |                |                 |                  |  |
| Third Dorty                                                                  | Debt                                                                                                                                | 3,324,125 |                | Acquisition    | \$ 72           | 26,100           |  |
| Third Party Equity 1,424,625 Off-Site Site Work \$ 210,000                   |                                                                                                                                     |           |                |                |                 |                  |  |
| Deferred Develop                                                             | Grant<br>per Fee                                                                                                                    | <u>-</u>  |                | Sit Amenities  |                 | 10,000<br>45,000 |  |
| policifica pevelop                                                           | Other                                                                                                                               | <u> </u>  |                | Building Costs |                 | 92,000           |  |
| City of                                                                      |                                                                                                                                     | 400,000   | 1              | ontractor Fees |                 | 95,000           |  |
| J., 011                                                                      |                                                                                                                                     | ,         |                | Soft Costs     |                 | 32,500           |  |
|                                                                              |                                                                                                                                     |           |                | Financing      |                 | 06,250           |  |
|                                                                              |                                                                                                                                     |           | D              | eveloper Fees  |                 | 11,900           |  |
|                                                                              | Total \$                                                                                                                            | 5,148,750 |                | Total          | \$ 5,14         | 48,750           |  |