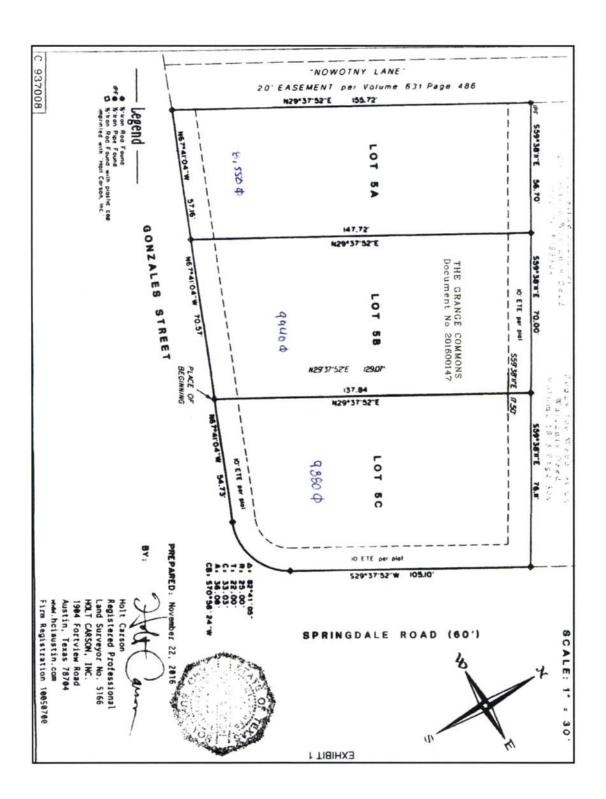

Department of Neighborhood Housing and Community 1000 East 11th Street Austin, Texas 78702 Attn: James May

Community Development Manager

| Project Summary Form                                                         |                                                                                                                                     |           |                |                |                 |                  |  |
|------------------------------------------------------------------------------|-------------------------------------------------------------------------------------------------------------------------------------|-----------|----------------|----------------|-----------------|------------------|--|
| 1) Project Name 2) Project Type 3) New Construction or Rehabilitation?       |                                                                                                                                     |           |                |                |                 |                  |  |
| 732 Springdale Mixed-Income New Construction                                 |                                                                                                                                     |           |                |                |                 |                  |  |
|                                                                              |                                                                                                                                     |           |                |                |                 |                  |  |
|                                                                              | 4) Location Description (Acreage, side of street, distance from intersection)  5) Mobility Bond Corridor  5) Mobility Bond Corridor |           |                |                |                 |                  |  |
| 5A, 5B, 5C The Grange Commons Airport Blvd                                   |                                                                                                                                     |           |                |                |                 |                  |  |
| 6) Census Tract                                                              | 7) Council D                                                                                                                        |           | ) Elementary S |                | Affordability F | Period           |  |
| 9.02                                                                         | District :                                                                                                                          | 3         | GOVALLE E      |                | 99 Years        |                  |  |
| 10) Type of Structure 11) Occupied? 12) How will funds be used?              |                                                                                                                                     |           |                |                |                 |                  |  |
| Multi-family No Acquisition Only                                             |                                                                                                                                     |           |                |                |                 |                  |  |
|                                                                              |                                                                                                                                     |           |                |                |                 |                  |  |
| 13) Summary of Rental Units by MFI Level  Uncome Level                       |                                                                                                                                     |           |                |                |                 |                  |  |
| Income Level                                                                 | Efficiency                                                                                                                          | Bedroom   | Bedroom        | Bedroom        | Bedroom         | Total            |  |
| Up to 20% MFI                                                                |                                                                                                                                     |           |                |                |                 | 0                |  |
| Up to 30% MFI                                                                |                                                                                                                                     |           |                |                |                 | 0                |  |
| Up to 40% MFI                                                                |                                                                                                                                     |           |                |                |                 | 0                |  |
| Up to 50% MFI                                                                |                                                                                                                                     |           |                |                |                 | 0                |  |
| Up to 60% MFI                                                                |                                                                                                                                     |           |                |                |                 | 0                |  |
| Up to 80% MFI                                                                |                                                                                                                                     |           |                |                |                 | 0                |  |
| Up to 120% MFI                                                               |                                                                                                                                     |           |                |                |                 | 0                |  |
| No Restrictions                                                              |                                                                                                                                     |           |                |                |                 | 0                |  |
| Total Units                                                                  | 0                                                                                                                                   | 0         | 0              | 0              | 0               | 0                |  |
| 14) Summary of Units for Sale at MFI Level                                   |                                                                                                                                     |           |                |                |                 |                  |  |
| Income Level                                                                 | Efficiency                                                                                                                          | One       | Two            | Three          | Four (+)        | Total            |  |
| Up to 60% MFI                                                                |                                                                                                                                     |           |                |                | , ,             | 0                |  |
| Up to 80% MFI 2 2                                                            |                                                                                                                                     |           |                |                |                 | 2                |  |
| Up to 120% MFI 0                                                             |                                                                                                                                     |           |                |                |                 | 0                |  |
|                                                                              |                                                                                                                                     |           |                |                |                 | 19               |  |
| Total Units                                                                  | 0                                                                                                                                   | 0         | 19             | 0              | 2               | 21               |  |
| 15) Initiatives and Priorities                                               |                                                                                                                                     |           |                |                |                 |                  |  |
| Initiative # of Units Initiative # of Units                                  |                                                                                                                                     |           |                |                |                 |                  |  |
| Accessible Units for Mobility Impairments 2 Continuum of Care Units 0        |                                                                                                                                     |           |                |                |                 |                  |  |
| Accessible Units for Sensory Impairments 2                                   |                                                                                                                                     |           |                |                |                 |                  |  |
| Use the City of Austin GIS Map to Answer the questions below                 |                                                                                                                                     |           |                |                |                 |                  |  |
| 16) Is the property within 1/2 mile of an Imagine Austin Center or Corridor? |                                                                                                                                     |           |                |                |                 |                  |  |
| 17) Is the property within 1/4 mile of a High-Frequency Transit Stop?  Yes   |                                                                                                                                     |           |                |                |                 |                  |  |
|                                                                              |                                                                                                                                     |           |                |                |                 |                  |  |
| 18) Is the property within 3/4 mile of Transit Service?  Yes  Yes            |                                                                                                                                     |           |                |                |                 |                  |  |
| 19) The property has Healthy Food Access?  Yes  Yes                          |                                                                                                                                     |           |                |                |                 |                  |  |
| 20) Estimated Sources and Uses of funds                                      |                                                                                                                                     |           |                |                |                 |                  |  |
| Sources Uses                                                                 |                                                                                                                                     |           |                |                |                 |                  |  |
| Third Dorty                                                                  | Debt                                                                                                                                | 3,324,125 |                | Acquisition    | \$ 72           | 26,100           |  |
| Third Party Equity 1,424,625 Off-Site Site Work \$ 210,000                   |                                                                                                                                     |           |                |                |                 |                  |  |
| Deferred Develop                                                             | Grant<br>per Fee                                                                                                                    | <u>-</u>  |                | Sit Amenities  |                 | 10,000<br>45,000 |  |
| policifica pevelop                                                           | Other                                                                                                                               | <u> </u>  |                | Building Costs |                 | 92,000           |  |
| City of                                                                      |                                                                                                                                     | 400,000   | 1              | ontractor Fees |                 | 95,000           |  |
| J., 011                                                                      |                                                                                                                                     | ,         |                | Soft Costs     |                 | 32,500           |  |
|                                                                              |                                                                                                                                     |           |                | Financing      |                 | 06,250           |  |
|                                                                              |                                                                                                                                     |           | D              | eveloper Fees  |                 | 11,900           |  |
|                                                                              | Total \$                                                                                                                            | 5,148,750 |                | Total          | \$ 5,14         | 48,750           |  |