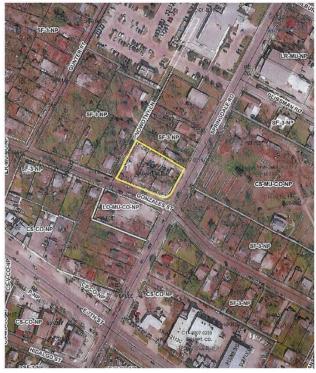

Department of Neighborhood Housing and Community 1000 East 11th Street Austin, Texas 78702 Attn: James May

Community Development Manager

| Project Summary Form                                                         |                                                                                                                                     |           |                |                |                 |                  |  |
|------------------------------------------------------------------------------|-------------------------------------------------------------------------------------------------------------------------------------|-----------|----------------|----------------|-----------------|------------------|--|
| 1) Project Name 2) Project Type 3) New Construction or Rehabilitation?       |                                                                                                                                     |           |                |                |                 |                  |  |
| 732 Springdale Mixed-Income New Construction                                 |                                                                                                                                     |           |                |                |                 |                  |  |
|                                                                              |                                                                                                                                     |           |                |                |                 |                  |  |
|                                                                              | 4) Location Description (Acreage, side of street, distance from intersection)  5) Mobility Bond Corridor  5) Mobility Bond Corridor |           |                |                |                 |                  |  |
| 5A, 5B, 5C The Grange Commons Airport Blvd                                   |                                                                                                                                     |           |                |                |                 |                  |  |
| 6) Census Tract                                                              | 7) Council D                                                                                                                        |           | ) Elementary S |                | Affordability F | Period           |  |
| 9.02                                                                         | District :                                                                                                                          | 3         | GOVALLE E      |                | 99 Years        |                  |  |
| 10) Type of Structure 11) Occupied? 12) How will funds be used?              |                                                                                                                                     |           |                |                |                 |                  |  |
| Multi-family No Acquisition Only                                             |                                                                                                                                     |           |                |                |                 |                  |  |
|                                                                              |                                                                                                                                     |           |                |                |                 |                  |  |
| 13) Summary of Rental Units by MFI Level  Uncome Level                       |                                                                                                                                     |           |                |                |                 |                  |  |
| Income Level                                                                 | Efficiency                                                                                                                          | Bedroom   | Bedroom        | Bedroom        | Bedroom         | Total            |  |
| Up to 20% MFI                                                                |                                                                                                                                     |           |                |                |                 | 0                |  |
| Up to 30% MFI                                                                |                                                                                                                                     |           |                |                |                 | 0                |  |
| Up to 40% MFI                                                                |                                                                                                                                     |           |                |                |                 | 0                |  |
| Up to 50% MFI                                                                |                                                                                                                                     |           |                |                |                 | 0                |  |
| Up to 60% MFI                                                                |                                                                                                                                     |           |                |                |                 | 0                |  |
| Up to 80% MFI                                                                |                                                                                                                                     |           |                |                |                 | 0                |  |
| Up to 120% MFI                                                               |                                                                                                                                     |           |                |                |                 | 0                |  |
| No Restrictions                                                              |                                                                                                                                     |           |                |                |                 | 0                |  |
| Total Units                                                                  | 0                                                                                                                                   | 0         | 0              | 0              | 0               | 0                |  |
| 14) Summary of Units for Sale at MFI Level                                   |                                                                                                                                     |           |                |                |                 |                  |  |
| Income Level                                                                 | Efficiency                                                                                                                          | One       | Two            | Three          | Four (+)        | Total            |  |
| Up to 60% MFI                                                                |                                                                                                                                     |           |                |                | , ,             | 0                |  |
| Up to 80% MFI 2 2                                                            |                                                                                                                                     |           |                |                |                 | 2                |  |
| Up to 120% MFI 0                                                             |                                                                                                                                     |           |                |                |                 | 0                |  |
|                                                                              |                                                                                                                                     |           |                |                |                 | 19               |  |
| Total Units                                                                  | 0                                                                                                                                   | 0         | 19             | 0              | 2               | 21               |  |
| 15) Initiatives and Priorities                                               |                                                                                                                                     |           |                |                |                 |                  |  |
| Initiative # of Units Initiative # of Units                                  |                                                                                                                                     |           |                |                |                 |                  |  |
| Accessible Units for Mobility Impairments 2 Continuum of Care Units 0        |                                                                                                                                     |           |                |                |                 |                  |  |
| Accessible Units for Sensory Impairments 2                                   |                                                                                                                                     |           |                |                |                 |                  |  |
| Use the City of Austin GIS Map to Answer the questions below                 |                                                                                                                                     |           |                |                |                 |                  |  |
| 16) Is the property within 1/2 mile of an Imagine Austin Center or Corridor? |                                                                                                                                     |           |                |                |                 |                  |  |
| 17) Is the property within 1/4 mile of a High-Frequency Transit Stop?  Yes   |                                                                                                                                     |           |                |                |                 |                  |  |
|                                                                              |                                                                                                                                     |           |                |                |                 |                  |  |
| 18) Is the property within 3/4 mile of Transit Service?  Yes  Yes            |                                                                                                                                     |           |                |                |                 |                  |  |
| 19) The property has Healthy Food Access?  Yes  Yes                          |                                                                                                                                     |           |                |                |                 |                  |  |
| 20) Estimated Sources and Uses of funds                                      |                                                                                                                                     |           |                |                |                 |                  |  |
| Sources Uses                                                                 |                                                                                                                                     |           |                |                |                 |                  |  |
| Third Dorty                                                                  | Debt                                                                                                                                | 3,324,125 |                | Acquisition    | \$ 72           | 26,100           |  |
| Third Party Equity 1,424,625 Off-Site Site Work \$ 210,000                   |                                                                                                                                     |           |                |                |                 |                  |  |
| Deferred Develop                                                             | Grant<br>per Fee                                                                                                                    | <u>-</u>  |                | Sit Amenities  |                 | 10,000<br>45,000 |  |
| policifica pevelop                                                           | Other                                                                                                                               | <u> </u>  |                | Building Costs |                 | 92,000           |  |
| City of                                                                      |                                                                                                                                     | 400,000   | 1              | ontractor Fees |                 | 95,000           |  |
| J., 011                                                                      |                                                                                                                                     | ,         |                | Soft Costs     |                 | 32,500           |  |
|                                                                              |                                                                                                                                     |           |                | Financing      |                 | 06,250           |  |
|                                                                              |                                                                                                                                     |           | D              | eveloper Fees  |                 | 11,900           |  |
|                                                                              | Total \$                                                                                                                            | 5,148,750 |                | Total          | \$ 5,14         | 48,750           |  |