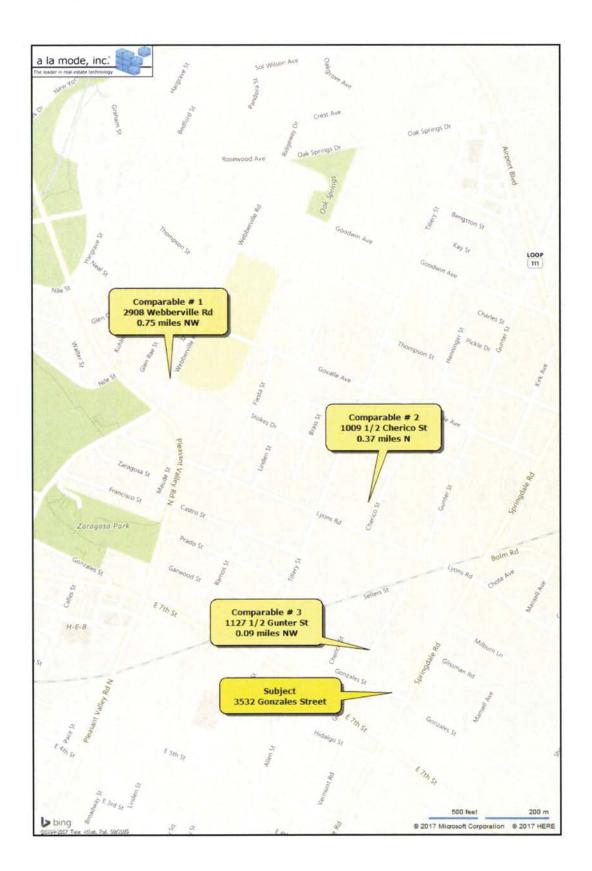

Department of Neighborhood Housing and Community 1000 East 11th Street Austin, Texas 78702 Attn: James May

Community Development Manager

| Project Summary Form                                                         |                                                                                                                                     |           |                |                |                 |                  |  |
|------------------------------------------------------------------------------|-------------------------------------------------------------------------------------------------------------------------------------|-----------|----------------|----------------|-----------------|------------------|--|
| 1) Project Name 2) Project Type 3) New Construction or Rehabilitation?       |                                                                                                                                     |           |                |                |                 |                  |  |
| 732 Springdale Mixed-Income New Construction                                 |                                                                                                                                     |           |                |                |                 |                  |  |
|                                                                              |                                                                                                                                     |           |                |                |                 |                  |  |
|                                                                              | 4) Location Description (Acreage, side of street, distance from intersection)  5) Mobility Bond Corridor  5) Mobility Bond Corridor |           |                |                |                 |                  |  |
| 5A, 5B, 5C The Grange Commons Airport Blvd                                   |                                                                                                                                     |           |                |                |                 |                  |  |
| 6) Census Tract                                                              | 7) Council D                                                                                                                        |           | ) Elementary S |                | Affordability F | Period           |  |
| 9.02                                                                         | District :                                                                                                                          | 3         | GOVALLE E      |                | 99 Years        |                  |  |
| 10) Type of Structure 11) Occupied? 12) How will funds be used?              |                                                                                                                                     |           |                |                |                 |                  |  |
| Multi-family No Acquisition Only                                             |                                                                                                                                     |           |                |                |                 |                  |  |
|                                                                              |                                                                                                                                     |           |                |                |                 |                  |  |
| 13) Summary of Rental Units by MFI Level  Uncome Level                       |                                                                                                                                     |           |                |                |                 |                  |  |
| Income Level                                                                 | Efficiency                                                                                                                          | Bedroom   | Bedroom        | Bedroom        | Bedroom         | Total            |  |
| Up to 20% MFI                                                                |                                                                                                                                     |           |                |                |                 | 0                |  |
| Up to 30% MFI                                                                |                                                                                                                                     |           |                |                |                 | 0                |  |
| Up to 40% MFI                                                                |                                                                                                                                     |           |                |                |                 | 0                |  |
| Up to 50% MFI                                                                |                                                                                                                                     |           |                |                |                 | 0                |  |
| Up to 60% MFI                                                                |                                                                                                                                     |           |                |                |                 | 0                |  |
| Up to 80% MFI                                                                |                                                                                                                                     |           |                |                |                 | 0                |  |
| Up to 120% MFI                                                               |                                                                                                                                     |           |                |                |                 | 0                |  |
| No Restrictions                                                              |                                                                                                                                     |           |                |                |                 | 0                |  |
| Total Units                                                                  | 0                                                                                                                                   | 0         | 0              | 0              | 0               | 0                |  |
| 14) Summary of Units for Sale at MFI Level                                   |                                                                                                                                     |           |                |                |                 |                  |  |
| Income Level                                                                 | Efficiency                                                                                                                          | One       | Two            | Three          | Four (+)        | Total            |  |
| Up to 60% MFI                                                                |                                                                                                                                     |           |                |                | , ,             | 0                |  |
| Up to 80% MFI 2 2                                                            |                                                                                                                                     |           |                |                |                 | 2                |  |
| Up to 120% MFI 0                                                             |                                                                                                                                     |           |                |                |                 | 0                |  |
|                                                                              |                                                                                                                                     |           |                |                |                 | 19               |  |
| Total Units                                                                  | 0                                                                                                                                   | 0         | 19             | 0              | 2               | 21               |  |
| 15) Initiatives and Priorities                                               |                                                                                                                                     |           |                |                |                 |                  |  |
| Initiative # of Units Initiative # of Units                                  |                                                                                                                                     |           |                |                |                 |                  |  |
| Accessible Units for Mobility Impairments 2 Continuum of Care Units 0        |                                                                                                                                     |           |                |                |                 |                  |  |
| Accessible Units for Sensory Impairments 2                                   |                                                                                                                                     |           |                |                |                 |                  |  |
| Use the City of Austin GIS Map to Answer the questions below                 |                                                                                                                                     |           |                |                |                 |                  |  |
| 16) Is the property within 1/2 mile of an Imagine Austin Center or Corridor? |                                                                                                                                     |           |                |                |                 |                  |  |
| 17) Is the property within 1/4 mile of a High-Frequency Transit Stop?  Yes   |                                                                                                                                     |           |                |                |                 |                  |  |
|                                                                              |                                                                                                                                     |           |                |                |                 |                  |  |
| 18) Is the property within 3/4 mile of Transit Service?  Yes  Yes            |                                                                                                                                     |           |                |                |                 |                  |  |
| 19) The property has Healthy Food Access?  Yes  Yes                          |                                                                                                                                     |           |                |                |                 |                  |  |
| 20) Estimated Sources and Uses of funds                                      |                                                                                                                                     |           |                |                |                 |                  |  |
| Sources Uses                                                                 |                                                                                                                                     |           |                |                |                 |                  |  |
| Third Dorty                                                                  | Debt                                                                                                                                | 3,324,125 |                | Acquisition    | \$ 72           | 26,100           |  |
| Third Party Equity 1,424,625 Off-Site Site Work \$ 210,000                   |                                                                                                                                     |           |                |                |                 |                  |  |
| Deferred Develop                                                             | Grant<br>per Fee                                                                                                                    | <u>-</u>  |                | Sit Amenities  |                 | 10,000<br>45,000 |  |
| policifica pevelop                                                           | Other                                                                                                                               | <u> </u>  |                | Building Costs |                 | 92,000           |  |
| City of                                                                      |                                                                                                                                     | 400,000   | 1              | ontractor Fees |                 | 95,000           |  |
| J., 011                                                                      |                                                                                                                                     | ,         |                | Soft Costs     |                 | 32,500           |  |
|                                                                              |                                                                                                                                     |           |                | Financing      |                 | 06,250           |  |
|                                                                              |                                                                                                                                     |           | D              | eveloper Fees  |                 | 11,900           |  |
|                                                                              | Total \$                                                                                                                            | 5,148,750 |                | Total          | \$ 5,14         | 48,750           |  |