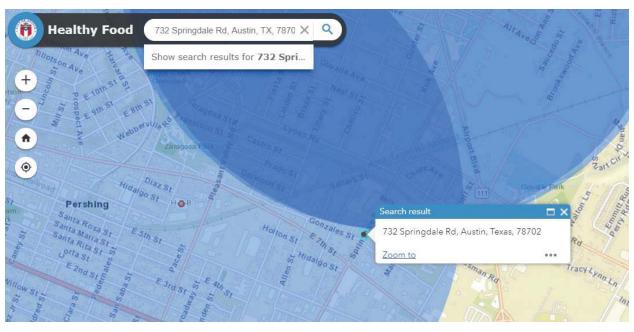

Department of Neighborhood Housing and Community 1000 East 11th Street Austin, Texas 78702 Attn: James May

Community Development Manager

| Project Summary Form                                                         |                                                                                                                                     |           |                |                |                 |                  |  |
|------------------------------------------------------------------------------|-------------------------------------------------------------------------------------------------------------------------------------|-----------|----------------|----------------|-----------------|------------------|--|
| 1) Project Name 2) Project Type 3) New Construction or Rehabilitation?       |                                                                                                                                     |           |                |                |                 |                  |  |
| 732 Springdale Mixed-Income New Construction                                 |                                                                                                                                     |           |                |                |                 |                  |  |
|                                                                              |                                                                                                                                     |           |                |                |                 |                  |  |
|                                                                              | 4) Location Description (Acreage, side of street, distance from intersection)  5) Mobility Bond Corridor  5) Mobility Bond Corridor |           |                |                |                 |                  |  |
| 5A, 5B, 5C The Grange Commons Airport Blvd                                   |                                                                                                                                     |           |                |                |                 |                  |  |
| 6) Census Tract                                                              | 7) Council D                                                                                                                        |           | ) Elementary S |                | Affordability F | Period           |  |
| 9.02                                                                         | District :                                                                                                                          | 3         | GOVALLE E      |                | 99 Years        |                  |  |
| 10) Type of Structure 11) Occupied? 12) How will funds be used?              |                                                                                                                                     |           |                |                |                 |                  |  |
| Multi-family No Acquisition Only                                             |                                                                                                                                     |           |                |                |                 |                  |  |
|                                                                              |                                                                                                                                     |           |                |                |                 |                  |  |
| 13) Summary of Rental Units by MFI Level  Uncome Level                       |                                                                                                                                     |           |                |                |                 |                  |  |
| Income Level                                                                 | Efficiency                                                                                                                          | Bedroom   | Bedroom        | Bedroom        | Bedroom         | Total            |  |
| Up to 20% MFI                                                                |                                                                                                                                     |           |                |                |                 | 0                |  |
| Up to 30% MFI                                                                |                                                                                                                                     |           |                |                |                 | 0                |  |
| Up to 40% MFI                                                                |                                                                                                                                     |           |                |                |                 | 0                |  |
| Up to 50% MFI                                                                |                                                                                                                                     |           |                |                |                 | 0                |  |
| Up to 60% MFI                                                                |                                                                                                                                     |           |                |                |                 | 0                |  |
| Up to 80% MFI                                                                |                                                                                                                                     |           |                |                |                 | 0                |  |
| Up to 120% MFI                                                               |                                                                                                                                     |           |                |                |                 | 0                |  |
| No Restrictions                                                              |                                                                                                                                     |           |                |                |                 | 0                |  |
| Total Units                                                                  | 0                                                                                                                                   | 0         | 0              | 0              | 0               | 0                |  |
| 14) Summary of Units for Sale at MFI Level                                   |                                                                                                                                     |           |                |                |                 |                  |  |
| Income Level                                                                 | Efficiency                                                                                                                          | One       | Two            | Three          | Four (+)        | Total            |  |
| Up to 60% MFI                                                                |                                                                                                                                     |           |                |                | , ,             | 0                |  |
| Up to 80% MFI 2 2                                                            |                                                                                                                                     |           |                |                |                 | 2                |  |
| Up to 120% MFI 0                                                             |                                                                                                                                     |           |                |                |                 | 0                |  |
|                                                                              |                                                                                                                                     |           |                |                |                 | 19               |  |
| Total Units                                                                  | 0                                                                                                                                   | 0         | 19             | 0              | 2               | 21               |  |
| 15) Initiatives and Priorities                                               |                                                                                                                                     |           |                |                |                 |                  |  |
| Initiative # of Units Initiative # of Units                                  |                                                                                                                                     |           |                |                |                 |                  |  |
| Accessible Units for Mobility Impairments 2 Continuum of Care Units 0        |                                                                                                                                     |           |                |                |                 |                  |  |
| Accessible Units for Sensory Impairments 2                                   |                                                                                                                                     |           |                |                |                 |                  |  |
| Use the City of Austin GIS Map to Answer the questions below                 |                                                                                                                                     |           |                |                |                 |                  |  |
| 16) Is the property within 1/2 mile of an Imagine Austin Center or Corridor? |                                                                                                                                     |           |                |                |                 |                  |  |
| 17) Is the property within 1/4 mile of a High-Frequency Transit Stop?  Yes   |                                                                                                                                     |           |                |                |                 |                  |  |
|                                                                              |                                                                                                                                     |           |                |                |                 |                  |  |
| 18) Is the property within 3/4 mile of Transit Service?  Yes  Yes            |                                                                                                                                     |           |                |                |                 |                  |  |
| 19) The property has Healthy Food Access?  Yes  Yes                          |                                                                                                                                     |           |                |                |                 |                  |  |
| 20) Estimated Sources and Uses of funds                                      |                                                                                                                                     |           |                |                |                 |                  |  |
| Sources Uses                                                                 |                                                                                                                                     |           |                |                |                 |                  |  |
| Third Dorty                                                                  | Debt                                                                                                                                | 3,324,125 |                | Acquisition    | \$ 72           | 26,100           |  |
| Third Party Equity 1,424,625 Off-Site Site Work \$ 210,000                   |                                                                                                                                     |           |                |                |                 |                  |  |
| Deferred Develop                                                             | Grant<br>per Fee                                                                                                                    | <u>-</u>  |                | Sit Amenities  |                 | 10,000<br>45,000 |  |
| policifica pevelop                                                           | Other                                                                                                                               | <u> </u>  |                | Building Costs |                 | 92,000           |  |
| City of                                                                      |                                                                                                                                     | 400,000   | 1              | ontractor Fees |                 | 95,000           |  |
| J., 011                                                                      |                                                                                                                                     | ,         |                | Soft Costs     |                 | 32,500           |  |
|                                                                              |                                                                                                                                     |           |                | Financing      |                 | 06,250           |  |
|                                                                              |                                                                                                                                     |           | D              | eveloper Fees  |                 | 11,900           |  |
|                                                                              | Total \$                                                                                                                            | 5,148,750 |                | Total          | \$ 5,14         | 48,750           |  |