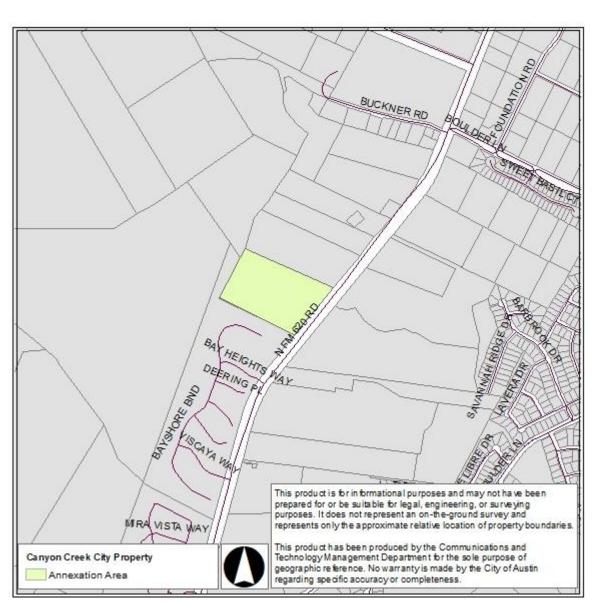

## **CANYON CREEK CITY PROPERTY**

Case Number: C7A\_2022\_0001

Ordinance: 20220324-066

Effective: April 4, 2022

FULL PURPOSE ANNEXATION

RESPONSE AREAS

APD RA: ADAM 8

AFD RA: 00-3906

## **Street Ranges affected by Annexation:**

| NOTES | STREET NAME | ODD FROM | ODD TO | <b>EVEN FROM</b> | EVEN TO |
|-------|-------------|----------|--------|------------------|---------|
| +++   | N FM 620 RD | -        | 1      | 9804             | 9816    |

+++ Only the property was annexed.