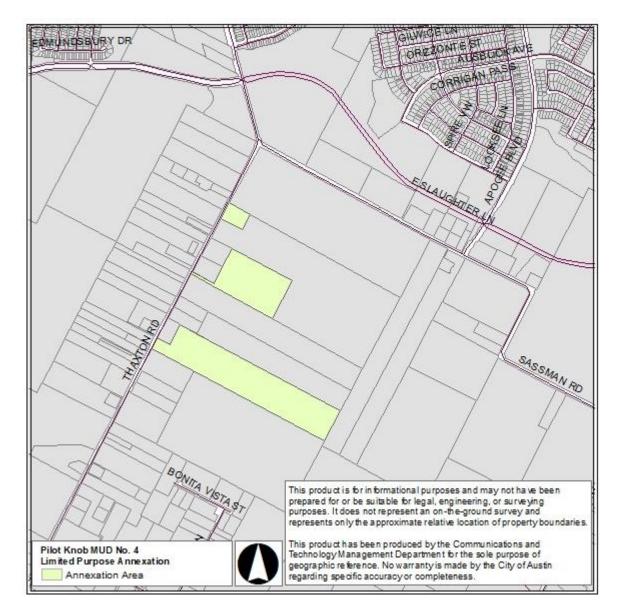

# Pilot Knob MUD No. 4 TRACTS N, O, P

Case Number: C7L\_2022\_0001 Ordinance: 20220901-100 Effective: September 12, 2022 LIMITED PURPOSE ANNEXATION

#### Street Ranges affected by Annexation:

| NOTES | STREET NAME | ODD FROM | ODD TO | EVEN FROM | EVEN TO |
|-------|-------------|----------|--------|-----------|---------|
| +++   | THAXTON RD  | 9207     | 9215   | -         | -       |
| +++   | THAXTON RD  | 9501     | 9501   | -         | -       |
| +++   | THAXTON RD  | 9709     | 9709   | -         | -       |
| +++   | THAXTON RD  | 9715     | 9719   | -         | _       |

### Subdivisions affected by Annexation:

No Subdivisions affected by this annexation.

\*\*This information has been provided by the City of Austin Geospatial Data Maintenance. No warranty is made by the City regarding its accuracy or completeness.