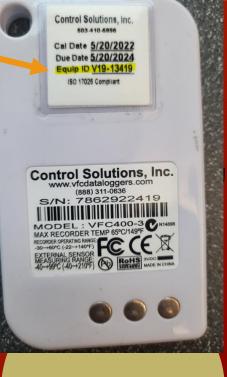

# **CONTROL SOLUTION VFC400 DATA LOGGER KITS**

KITS ARE SUPPLIED WITH DATA LOGGER & CRADLE AND CALIBRATED FOR EITHER FREEZER OR REFRIGERATOR -SPECIFIED AT PURCHASE.

DATA LOGGERS WILL HAVE AN EQUIPMENT ID NUMBER LOCATED ON THE BACK, ALWAYS VERIFY EQUIPMENT ID TO THE NUMBER ON THE PROBE'S CORD TO ENSURE THEY READ THE SAME BEFORE CONNECTING THE CORRECT CORD BEFORE POWERING ON.