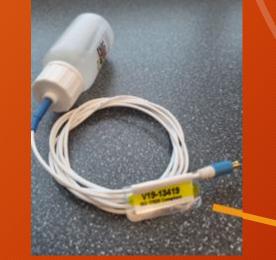

# **CONTROL SOLUTION VFC400 DATA LOGGER KITS**

KITS ARE SUPPLIED WITH DATA LOGGER & CRADLE AND CALIBRATED FOR EITHER FREEZER OR REFRIGERATOR -SPECIFIED AT PURCHASE.

DATA LOGGERS WILL HAVE AN EQUIPMENT ID NUMBER LOCATED ON THE BACK, ALWAYS VERIFY EQUIPMENT ID TO THE NUMBER ON THE PROBE'S CORD TO ENSURE THEY READ THE SAME BEFORE CONNECTING THE CORRECT CORD BEFORE POWERING ON.