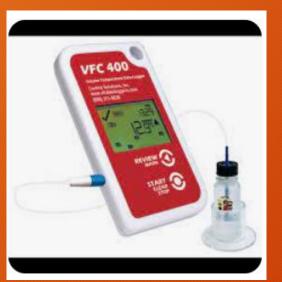

#### LOGGER COMES WITH GLYCOL BOTTLE

DOWNLOADING CRADLE

# **CONTROL SOLUTION VFC400 DATA LOGGER KITS**

KITS ARE SUPPLIED WITH DATA LOGGER & CRADLE AND CALIBRATED FOR EITHER FREEZER OR REFRIGERATOR -SPECIFIED AT PURCHASE.

DATA LOGGERS WILL HAVE AN EQUIPMENT ID NUMBER LOCATED ON THE BACK, ALWAYS VERIFY EQUIPMENT ID TO THE NUMBER ON THE PROBE'S CORD TO ENSURE THEY READ THE SAME BEFORE CONNECTING THE CORRECT CORD BEFORE POWERING ON.