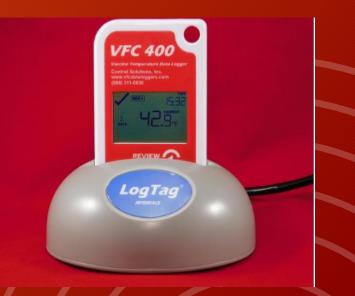

# TVFC 400 DOWNLOADABLE DATA LOGGERS PREDOMINATLY USED BY PROVIDERS

https://www.vfcdataloggers.com/conte nt/Part%204%20VFC400%20Operation.pdf

ALL DATA LOGGERS THAT MONITOR TVFC/ASN VACCINES MUST HAVE DOWNLOADING CAPABILITIES

#### REMINDER TVFC/ASN ENROLLED CLINICS ARE REQUIRED TO HAVE DATA LOGGERS WITH DOWNLOADING CAPABILITIES FOR ALL UNITS THAT HOLD ANY TVFC/ASN VACCINES.