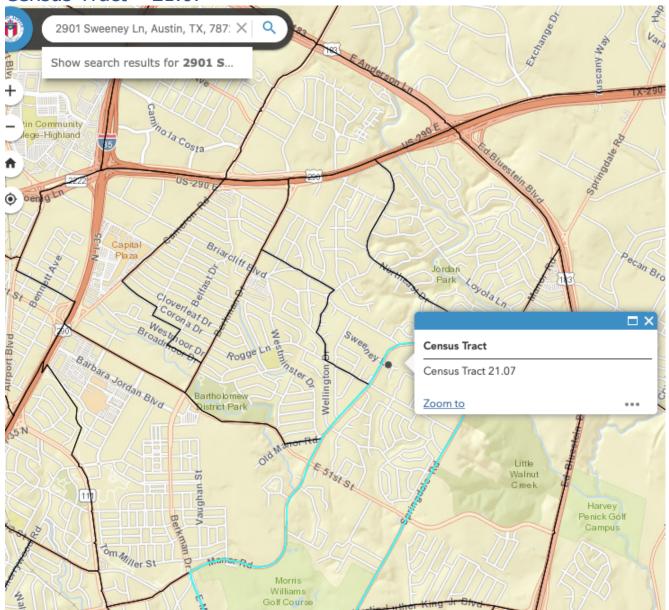

Job training will be coordinated by the property manager in conjunction with Texas Workforce Commission
  - 4. Additional programming will be added to the commercial space as appropriate and directed by the property manager
  - 5. ~500 SF for healthy food / food pantry
  - 6. As the COVID-19 pandemic evolves, the commercial space may be used as a response center by ECHO or other agency as necessary including housing people experiencing homelessness who are categorized as COVID-19 high risk. .
- As the COVID-19 pandemic evolves, the commercial space may be used as a response center by ECHO or other agency as necessary including housing people experiencing homelessness who are categorized as COVID-19 high risk.

## Property Maps

## Council District – District 1



## Census Tract – 21.07





## Gentrification Value – Early: Type 1



## **Mobility Bond Corridor**



## Imagine Austin Corridor: 1/2-Mile Buffer



## High Frequency Bus Route: 1/4-Mile Buffer



## **Healthy Food**



## Floodplains



## **Zoning Verification Letter**

## **CITY OF AUSTIN - ZONING VERIFICATION LETTER**

For questions concerning zoning compliance or any development criteria contact the Development Assistance Center of the City of Austin at (512) 974-6370.

This letter is to verify that the parcel listed is covered by the listed zoning classification on the date the letter was created.

#### **Party Requesting Verification**

Name: Stephen Levine Mailing Address: PO Box 201002 Austin, TX

#### **Tax Parcel Identification Number**

Agency: TCAD Parcel ID: 0220211425

#### Zoning Classification(