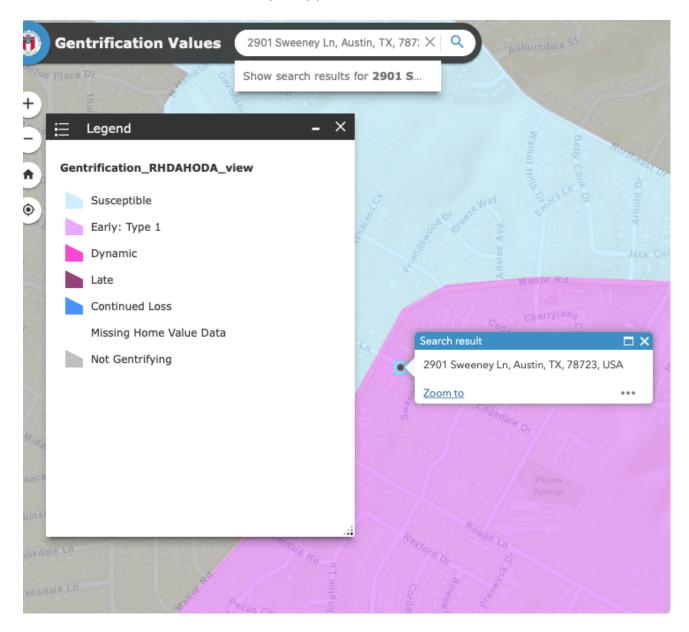

erty manager in conjunction with Texas Workforce Commission
  - 4. Additional programming will be added to the commercial space as appropriate and directed by the property manager
  - 5. ~500 SF for healthy food / food pantry
  - 6. As the COVID-19 pandemic evolves, the commercial space may be used as a response center by ECHO or other agency as necessary including housing people experiencing homelessness who are categorized as COVID-19 high risk. .
- As the COVID-19 pandemic evolves, the commercial space may be used as a response center by ECHO or other agency as necessary including housing people experiencing homelessness who are categorized as COVID-19 high risk.

## Property Maps

## Council District – District 1



## Census Tract – 21.07





## Gentrification Value – Early: Type 1



## **Mobility Bond Corridor**



## Imagine Austin Corridor: 1/2-Mile Buffer



## High Frequency Bus Route: 1/4-Mile Buffer



## **Healthy Food**



## Floodplains



## **Zoning Verification Letter**

## **CITY OF AUSTIN - ZONING VERIFICATION LETTER**

For questions concerning zoning compliance or any development criteria contact the Development Assistance Center of the City of Austin at (512) 974-6370.

This letter is to verify that the parcel listed is covered by the listed zoning classification on the date the letter was created.

#### **Party Requesting Verification**

Name: Stephen Levine Mailing Address: PO Box 201002 Austin, TX

#### **Tax Parcel Identification Number**

Agency: TCAD Parcel ID: 0220211425

#### Zoning Classification(s)

Find definitions at http://www.austintexa