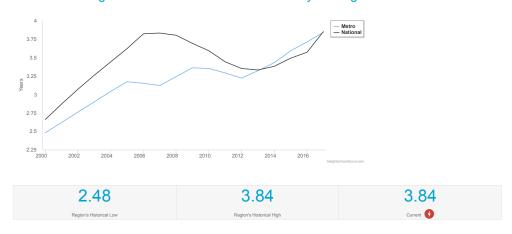

% 🛧                |
| 5 Miles                | 237,509                | 261,199            | <b>∮</b> 9.97% <b>↑</b> |
| 10 Miles               | 644,629                | 707,546            | ∮ 9.76% ↑               |
| 15 Miles               | 1,074,077              | 1,196,729          |                         |
| 25 Miles               | 1,569,751              | 1,803,244          | ∮ 14.87% ↑              |
| 50 Miles               | 1,931,797              | 2,226,596          | ∮ 15.26% ◆              |

## SCOUT VISION® REGIONAL HOUSING MARKET ANALYSIS

# AUSTIN-ROUND ROCK, TX METRO AREA REGIONAL INVESTMENT POTENTIAL $\odot$





## HOUSING AFFORDABILITY TRENDS: AUSTIN-ROUND ROCK, TX METRO AREA ${\tiny\textcircled{1}}$

Years of average household income needed to buy average home



### REGIONAL 1 AND 2 YEAR GROWTH TRENDS ①

| REGIONAL TREND                           | LAST 2 YEARS | COMPARED TO NATIO | N* LAST 1 YEAR | COMPARED TO NATION* |
|------------------------------------------|--------------|-------------------|----------------|---------------------|
| Population Growth                        | 5.11% 🛧      | 10                | 2.50% ^        | <b>3</b> 10         |
| Job Growth                               | 6.07% ↑      | <b>(</b> ) 10     | 1.79% ↑        | 8                   |
| Income Trend (Wages)                     | 16.37% ↑     | <b>(</b> ) 10     | 8.20% ↑        | <b>6</b> 10         |
| Unemployment Trend                       | -0.71% ❖     | 5                 | -0.54% ❖       | 8                   |
| Stock Performance of Region's Industrie