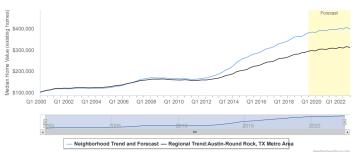

eration                        | \$815       | \$68,151,930  | 5.4%       |
| Transportation                   | \$336       | \$28,096,992  | 2.2%       |
| Other                            | \$470       | \$39,302,340  | 3.1%       |
| Total Support                    | \$3,358     | \$280,802,676 | 22.2%      |
| Non-instructional Expenditures ( | \$6,113     | \$511,181,286 | 40.3%      |





| FOR THIS DISTRICT    | PER STUDENT | TOTAL           | % OF TOTAL |
|----------------------|-------------|-----------------|------------|
| Total Expenditures 3 | \$15,154    | \$1,267,207,788 | 100.0%     |



### THE 2901 SWEENEY LN TRENDS AND FORECAST

## SCOUT VISION® SUMMARY

## RISING STAR INDEX (1)

### BLUE CHIP INDEX (i)



## SCOUT VISION Neighborhood Home Value Trend and Forecast ①



## SCOUT VISION® HOME VALUE TRENDS AND FORECAST

| TIME PERIOD                           | TOTAL APPRECIATION | AVG. ANNUAL RATE | COMPARED TO<br>METRO* | COMPARED TO<br>AMERICA* |
|---------------------------------------|--------------------|------------------|-----------------------|-------------------------|
| 3 Year Forecast:<br>2019 Q3 - 2022 Q3 | 6.79% ^            | 2.21% 🛧          | 5                     | 2                       |
| Latest Quarter: 2019 Q1 - 2019 Q2     | 2.74% ^            | 11.42% 🛧         | 3                     | 10                      |
| Last 12 Months:<br>2018 Q2 - 2019 Q2  | 5.70% ^            | 5.70% ↑          | 9                     | 8                       |
| Last 2 Years:<br>2017 Q2 - 2019 Q2    | 13.63% ^           | 6.60% ↑          | 9