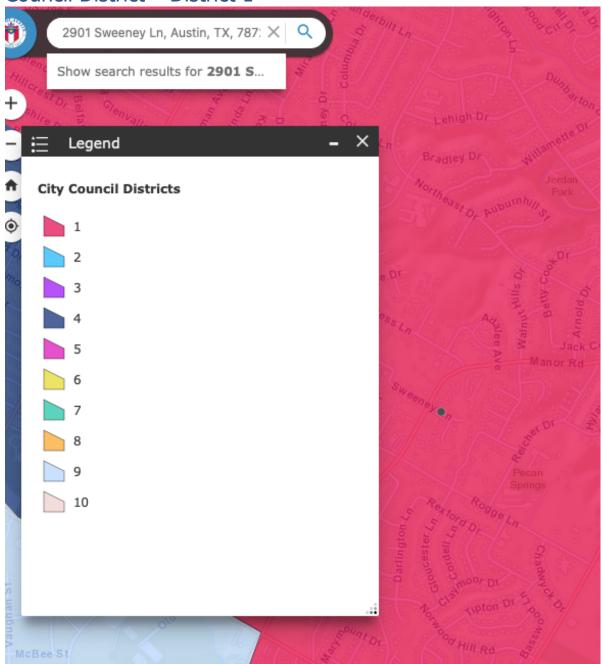

ntal health services
  - 3. Job training will be coordinated by the property manager in conjunction with Texas Workforce Commission
  - 4. Additional programming will be added to the commercial space as appropriate and directed by the property manager
  - 5. ~500 SF for healthy food / food pantry
  - 6. As the COVID-19 pandemic evolves, the commercial space may be used as a response center by ECHO or other agency as necessary including housing people experiencing homelessness who are categorized as COVID-19 high risk. .
- As the COVID-19 pandemic evolves, the commercial space may be used as a response center by ECHO or other agency as necessary including housing people experiencing homelessness who are categorized as COVID-19 high risk.

## Property Maps

## Council District – District 1



## Census Tract – 21.07





## Gentrification Value – Early: Type 1



## **Mobility Bond Corridor**



## Imagine Austin Corridor: 1/2-Mile Buffer



## High Frequency Bus Route: 1/4-Mile Buffer



## **Healthy Food**



## Floodplains



## **Zoning Verification Letter**

## **CITY OF AUSTIN - ZONING VERIFICATION LETTER**

For questions concerning zoning compliance or any development criteria contact the Development Assistance Center of the City of Austin at (512) 974-6370.

This letter is to verify that the parcel listed is covered by the listed zoning classification on the date the letter was created.

#### **Party Requesting Verification**

Name: Stephen Levine Mailing Address: PO Box 201002 Austin, TX

#### **Tax Parcel Identification Number**

Agency: TCAD Parcel ID: 0220211425