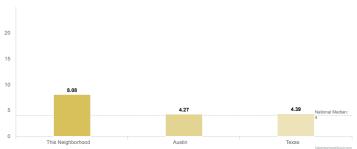

|
|----------------------------------|---------------|-----------------|--------------|
| Number of Crimes                 | VIOLENT<br>30 | PROPERTY<br>154 | TOTAL<br>184 |
| Crime Rate (per 1,000 residents) | 8.08          | 41.49           | 49.57        |

### NEIGHBORHOOD VIOLENT CRIME



| VIOLENT CRIME INDEX BY TYPE |               |                  |                  |  |
|-----------------------------|---------------|------------------|------------------|--|
| MURDER<br>INDEX             | RAPE<br>INDEX | ROBBERY<br>INDEX | ASSAULT<br>INDEX |  |
| 23                          | 5             | 15               | 20               |  |
| 100 is safest               | 100 is safest | 100 is safest    | 100 is safest    |  |

## VIOLENT CRIME COMPARISON (PER 1,000 RESIDENTS)







#### **AUSTIN VIOLENT CRIMES**

POPULATION: 950,715

|                | MURDER | RAPE | ROBBERY | ASSAULT |
|----------------|--------|------|---------|---------|
| Report Total   | 26     | 840  | 993     | 2,199   |
| Rate per 1,000 | 0.03   | 0.88 | 1.04    | 2.31    |

### UNITED STATES VIOLENT CRIMES

POPULATION: 325,719,178

|                | MURDER | RAPE    | ROBBERY | ASSAULT |
|----------------|--------|---------|---------|---------|
| Report Total   | 17,284 | 135,755 | 319,356 | 810,825 |
| Rate per 1,000 | 0.05   | 0.42    | 0.98    | 2.49    |

### NEIGHBORHOOD PROPERTY CRIME



| PROPERTY CRIME INDEX BY TYPE |                |                        |  |  |
|------------------------------|----------------|------------------------|--|--|
| BURGLARY<br>INDEX