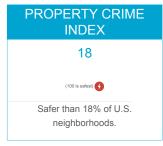

| 15               | 20               |  |
| 100 is safest               | 100 is safest | 100 is safest    | 100 is safest    |  |

## VIOLENT CRIME COMPARISON (PER 1,000 RESIDENTS)







#### **AUSTIN VIOLENT CRIMES**

POPULATION: 950,715

|                | MURDER | RAPE | ROBBERY | ASSAULT |
|----------------|--------|------|---------|---------|
| Report Total   | 26     | 840  | 993     | 2,199   |
| Rate per 1,000 | 0.03   | 0.88 | 1.04    | 2.31    |

### UNITED STATES VIOLENT CRIMES

POPULATION: 325,719,178

|                | MURDER | RAPE    | ROBBERY | ASSAULT |
|----------------|--------|---------|---------|---------|
| Report Total   | 17,284 | 135,755 | 319,356 | 810,825 |
| Rate per 1,000 | 0.05   | 0.42    | 0.98    | 2.49    |

### NEIGHBORHOOD PROPERTY CRIME



| PROPERTY CRIME INDEX BY TYPE |                |                        |  |  |
|------------------------------|----------------|------------------------|--|--|
| BURGLARY<br>INDEX            | THEFT<br>INDEX | MOTOR VEHICLE<br>THEFT |  |  |
| 14                           | 20             | 60                     |  |  |
| 100 is safest                | 100 is safest  | 100 is safest          |  |  |

## PROPERTY CRIME COMPARISON (PER 1,000 RESIDENTS)







### **AUSTIN PROPERTY CRIMES**

POPULATION: 950,715

|                | BURGLARY | THEFT  | MOTOR VEHICLE THEFT |
|----------------|----------|--------|---------------------|
| Report Total   | 4,414    | 25,288 | 2,090               |
| Rate per 1,000 | 4.64     | 26.60  | 2.20                |

## **UNITED STATES PROPERTY CRIMES**