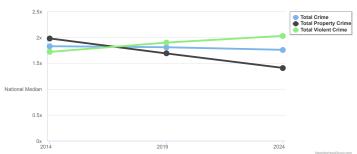

onal Housing Market

Outlook

Crime

Income Trend

Vacancies

## SCOUT VISION® PROXIMITY INDEX

## PRICE ADVANTAGE OVER SURROUNDING NEIGHBORHOODS (1)





## ACCESS TO HIGH PAYING JOBS ①



### JOBS WITHIN AN HOUR

| WITHIN     | HIGH-PAYING* JOBS |  |
|------------|-------------------|--|
| 5 minutes  | 579               |  |
| 10 minutes | 21648             |  |
| 15 minutes | 106863            |  |
| 20 minutes | 242476            |  |
| 30 minutes | 354435            |  |
| 45 minutes | 398591            |  |
| 60 minutes | 420674            |  |

\*Annual salary of \$75,000 or more



## SCOUT VISION® REAL ESTATE TRENDS AND FORECAST

#### AVG. ANNUAL HOMEOWNERSHIP TREND Over last 5 years



## AVG. ANNUAL VACANCY TRENDS Over last 5 years



## SCOUT VISION® CRIME TRENDS AND FORECAST



## SCOUT VISION® EDUCATION TRENDS AND FORECAST

## AVG. ANNUAL CHANGE IN COLLEGE GRADUATES Over last 5 years



## AVG. ANNUAL CHANGE IN K-12 SCHOOL PERFORMANCE Overlast 5 years





## SCOUT VISION® ECONOMIC TRENDS AND FORECAST





| DISTANCE FROM LOCATION | POPULATION 5 YEARS AGO | CURRENT POPULATION | PERCENT CHANGE          |
|------------------------|------------------------|--------------------|-------------------------|
| Half Mile              | 3,404                  | 3,608              | 6.01% ↑                 |
| 1 Mile                 | 13,650                 | 13,681             | 0.23% 🛧                 |
| 3 Miles                | 81,025                 | 89,264             | 10.17% 🛧                |
| 5 Miles                | 237,509                | 261,199