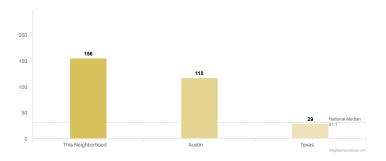

|  |  |
| 100 is safest                | 100 is safest  | 100 is safest          |  |  |

## PROPERTY CRIME COMPARISON (PER 1,000 RESIDENTS)







### **AUSTIN PROPERTY CRIMES**

POPULATION: 950,715

|                | BURGLARY | THEFT  | MOTOR VEHICLE THEFT |
|----------------|----------|--------|---------------------|
| Report Total   | 4,414    | 25,288 | 2,090               |
| Rate per 1,000 | 4.64     | 26.60  | 2.20                |

## **UNITED STATES PROPERTY CRIMES**

POPULATION: 325,719,178

|                | BURGLARY  | THEFT     | MOTOR VEHICLE THEFT |
|----------------|-----------|-----------|---------------------|
| Report Total   | 1,401,840 | 5,519,107 | 773,139             |
| Rate per 1,000 | 4.30      | 16.94     | 2.37                |

## CRIME PER SQUARE MILE





#### THE 2901 SWEENEY LN NEIGHBORHOOD SCHOOLS

## SCHOOL RATING INFORMATION



## SCHOOLS THAT SERVE THIS ADDRESS \*

| SCHOOL DETAILS                  | GRADES | QUALITY RATING COMPARED TO TX | QUALITY RATING COMPARED TO NATION |
|---------------------------------|--------|-------------------------------|-----------------------------------|
| Pecan Springs Elementary School |        |                               |                                   |
| 3100 Rogge Ln                   | PK-05  | 3                             | 3                                 |
| Austin, TX 78723                |        |                               |                                   |
| Reagan H S School               |        |                               |                                   |