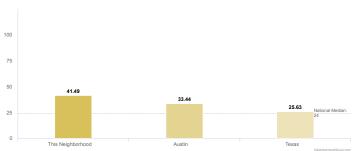

| 2.31    |

### UNITED STATES VIOLENT CRIMES

POPULATION: 325,719,178

|                | MURDER | RAPE    | ROBBERY | ASSAULT |
|----------------|--------|---------|---------|---------|
| Report Total   | 17,284 | 135,755 | 319,356 | 810,825 |
| Rate per 1,000 | 0.05   | 0.42    | 0.98    | 2.49    |

### NEIGHBORHOOD PROPERTY CRIME



| PROPERTY CRIME INDEX BY TYPE |                |                        |  |  |
|------------------------------|----------------|------------------------|--|--|
| BURGLARY<br>INDEX            | THEFT<br>INDEX | MOTOR VEHICLE<br>THEFT |  |  |
| 14                           | 20             | 60                     |  |  |
| 100 is safest                | 100 is safest  | 100 is safest          |  |  |

## PROPERTY CRIME COMPARISON (PER 1,000 RESIDENTS)







### **AUSTIN PROPERTY CRIMES**

POPULATION: 950,715

|                | BURGLARY | THEFT  | MOTOR VEHICLE THEFT |
|----------------|----------|--------|---------------------|
| Report Total   | 4,414    | 25,288 | 2,090               |
| Rate per 1,000 | 4.64     | 26.60  | 2.20                |

## **UNITED STATES PROPERTY CRIMES**

POPULATION: 325,719,178

|                | BURGLARY  | THEFT     | MOTOR VEHICLE THEFT |
|----------------|-----------|-----------|---------------------|
| Report Total   | 1,401,840 | 5,519,107 | 773,139             |
| Rate per 1,000 | 4.30      | 16.94     | 2.37                |

## CRIME PER SQUARE MILE





#### THE 2901 SWEENEY LN NEIGHBORHOOD SCHOOLS

## SCHOOL RATING INFORMATION



## SCHOOLS THAT SERVE THIS ADDRESS \*

| SCHOOL DETAILS