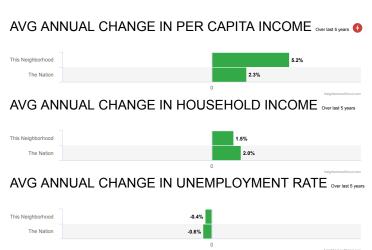

GH-PAYING* JOBS |  |
|------------|-------------------|--|
| 5 minutes  | 579               |  |
| 10 minutes | 21648             |  |
| 15 minutes | 106863            |  |
| 20 minutes | 242476            |  |
| 30 minutes | 354435            |  |
| 45 minutes | 398591            |  |
| 60 minutes | 420674            |  |

\*Annual salary of \$75,000 or more



## SCOUT VISION® REAL ESTATE TRENDS AND FORECAST

#### AVG. ANNUAL HOMEOWNERSHIP TREND Over last 5 years



## AVG. ANNUAL VACANCY TRENDS Over last 5 years



## SCOUT VISION® CRIME TRENDS AND FORECAST



## SCOUT VISION® EDUCATION TRENDS AND FORECAST

## AVG. ANNUAL CHANGE IN COLLEGE GRADUATES Over last 5 years



## AVG. ANNUAL CHANGE IN K-12 SCHOOL PERFORMANCE Overlast 5 years





## SCOUT VISION® ECONOMIC TRENDS AND FORECAST





| DISTANCE FROM LOCATION | POPULATION 5 YEARS AGO | CURRENT POPULATION | PERCENT CHANGE          |
|------------------------|------------------------|--------------------|-------------------------|
| Half Mile              | 3,404                  | 3,608              | 6.01% ↑                 |
| 1 Mile                 | 13,650                 | 13,681             | 0.23% 🛧                 |
| 3 Miles                | 81,025                 | 89,264             | 10.17% 🛧                |
| 5 Miles                | 237,509                | 261,199            | <b>∮</b> 9.97% <b>↑</b> |
| 10 Miles               | 644,629                | 707,546            | ∮ 9.76% ↑               |
| 15 Miles               | 1,074,077              | 1,196,729          |                         |
| 25