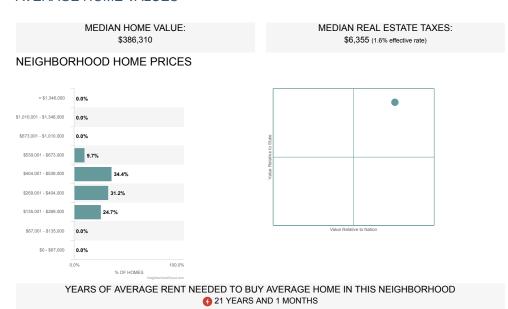

. It the LLC is eligible to be treated as a corporation that meets certain tests and it will be electing S corporation status, it must timely file Form 2553, Election by a Small Business Corporation. The LLC will be treated as a corporation as of the effective date of the S corporation election and does not need to file Form 8832.

To obtain tax forms and publications, including those referenced in this notice, visit our Web site at www.irs.gov. If you do not have access to the Internet, call 1-800-829-3676 (TTY/TDD 1-800-829-4059) or visit your local IRS office.

# Market Study



Neighborhood Boundary

Copyright © 2000-2018 Location, Inc®. All trademarks displayed in this report are property of Location, Inc®.



# THE 2901 SWEENEY LN NEIGHBORHOOD REAL ESTATE

# **AVERAGE HOME VALUES**



# AVERAGE MARKET RENT



# MEDIAN MONTHLY RENT BY NUMBER OF BEDROOMS







# SETTING COASTAL LAKEFRONT FARMS NEIGHBORHOOD LOOK AND FEEL SUBURBAN 3,142 PEOPLE/SQ. MILE Population Density

# HOUSING MARKET DETAILS

# AGE OF HOMES



# HOME SIZE



# TYPES OF HOMES



# SPECIAL PURPOSE HOUSING





# **HOMEOWNERSHIP**

# HOMEOWNERSHIP RATE





# THE 2901 SWEENEY LN NEIGHBORHOOD DEMOGRAPHICS

136 Vital Statistics. 0 Condition Alerts found.

# LIFESTYLE



# SPECIAL CHARACTER



Single: 51.3%



# AGE / MARITAL STATUS

# AGE

# MARITAL STATUS





# **MILITARY & COLLEGE STATUS**



# **HOUSEHOLD TYPES**

# ONE PERSON HOUSEHOLDS

# SAME SEX PARTNERS



# MARRIED COUPLE WITH CHILD





# **EMPLOYMENT INDUSTRIES**



# COMMUTE TO WORK

# AVERAGE ONE-WAY COMMUTE TIME





# MEANS OF TRANSPORT