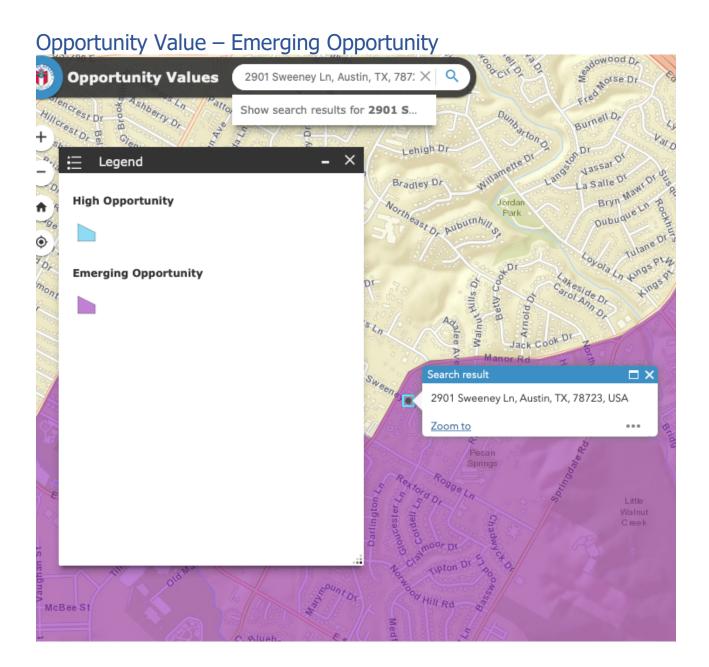

ob training will be coordinated by the property manager in conjunction with Texas Workforce Commission
  - 4. Additional programming will be added to the commercial space as appropriate and directed by the property manager
  - 5. ~500 SF for healthy food / food pantry
  - 6. As the COVID-19 pandemic evolves, the commercial space may be used as a response center by ECHO or other agency as necessary including housing people experiencing homelessness who are categorized as COVID-19 high risk. .
- As the COVID-19 pandemic evolves, the commercial space may be used as a response center by ECHO or other agency as necessary including housing people experiencing homelessness who are categorized as COVID-19 high risk.

## Property Maps

## Council District – District 1



## Census Tract – 21.07





## Gentrification Value – Early: Type 1



## **Mobility Bond Corridor**



## Imagine Austin Corridor: 1/2-Mile Buffer



## High Frequency Bus Route: 1/4-Mile Buffer



## **Healthy Food**



## Floodplains



## **Zoning Verification Letter**

## **CITY OF AUSTIN - ZONING VERIFICATION LETTER**

For questions concerning zoning compliance or any development criteria contact the Development Assistance Center of the City of Austin at (512) 974-6370.

This letter is to verify that the parcel listed is covered by the listed zoning classification on the date the letter was created.

#### **Party Requesting Verification**

Name: Stephen Levine Mailing Address: PO Box 201002 Austin, TX

#### **Tax Parcel Identification Number**

Agency: TCAD Parcel ID: 0220211425

#### Zoning Classification(s)