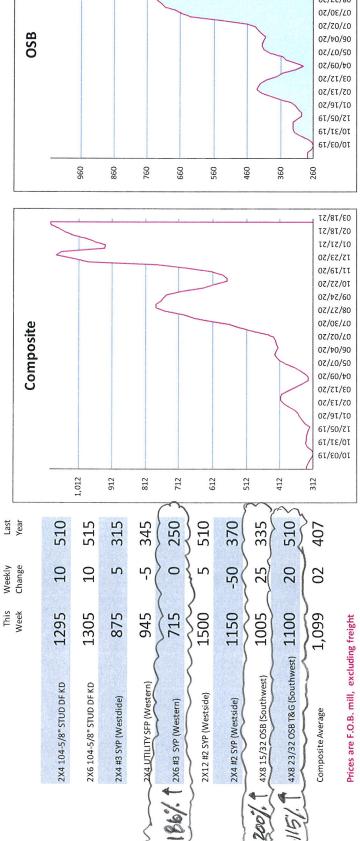

This change order includes material cost increases for lumber, adding a grate and piping in the courtyard sidewalk, irrigation tee valve to the waterline, an increase to the height of the elevator shaft, adding 50 SOHO boxes, and associated rough-in, receptacle, and data backbox. It also includes the Aquatics ADA compatible shower to all units, fluid-applied dampproofing to the CMU wall, and new kitchen hood and louver, and fire dampers. The workdays add 14 days for work around the shower stalls and additional various rough-in requirements. Another 16 days is required for the installation of the fire damper and access doors.

The original Guaranteed Maximum Price was 7,149,384.00
The net change by previously authorized Change Orders \$0.00
The Guaranteed Maximum Price prior to this Change Order was 7,149,384.00
The Guaranteed Maximum Price will be increased by this Change Order in the amount of \$235,625.00
The new Guaranteed Maximum Price including this Change Order will be 7,385,009.00