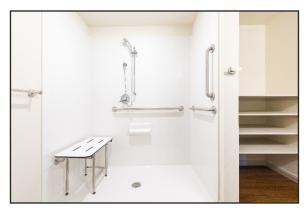

This change order includes material cost increases for lumber, adding a grate and piping in the courtyard sidewalk, irrigation tee valve to the waterline, an increase to the height of the elevator shaft, adding 50 SOHO boxes, and associated rough-in, receptacle, and data backbox. It also includes the Aquatics ADA compatible shower to all units, fluid-applied dampproofing to the CMU wall, and new kitchen hood and louver, and fire dampers. The workdays add 14 days for work around the shower stalls and additional various rough-in requirements. Another 16 days is required for the installation of the fire damper and access doors.

#### ADA Shower Stalls (Aquatic Brand, All Stalls)

|              |                                  |      |        |      |       |            |    | 1 -1   |        | , , , , , , , , , , , , , , , , , , , | T-4-1  |
|--------------|----------------------------------|------|--------|------|-------|------------|----|--------|--------|---------------------------------------|--------|
|              | Braun & Butler                   |      |        |      | IVIIS | cellaneous |    | Labor  |        | Material                              | Total  |
|              | CONSTRUCTION                     | Mhrs | Qty    | Unit | UP    | Amount     | UP | Amount | UP     | Amount                                |        |
| 0            | Project Information              |      |        |      |       |            |    |        |        |                                       | 0      |
|              |                                  |      |        |      |       |            |    |        |        |                                       | 0      |
| <u>15.10</u> | Plumbing                         |      |        |      |       | 0          |    |        |        |                                       | 0      |
|              | ADA Convertible Shower Stalls    |      | 41     | ea   |       | 3,210      |    |        | 522.01 | 21,402                                | 24,613 |
|              | ADA Stalls - \$0 cost - base bid |      |        |      |       |            |    |        |        |                                       | 0      |
|              | Project Insurance                |      | 1      | ls   | 0     | 246        |    |        |        |                                       | 246    |
|              |                                  |      |        |      |       |            |    |        |        |                                       | 0      |
|              | CURTOTAL                         |      |        |      |       | 2.450      |    |        |        | 24 402                                | 0      |
|              | SUBTOTAL                         |      |        |      |       | 3,456      |    | 0      |        | 21,402                                | 24,859 |
|              | CM Fee                           |      | 6.00%  |      |       |            |    |        |        |                                       | 1,492  |
| -            | Total Before Bond                |      |        |      |       |            |    |        |        |                                       | 26,350 |
|              | Bond Cost (yes=1)                |      | 1      |      |       |            |    |        |        |                                       | 659    |
|              | Calaa tay an Matarial            | Ī    | 0.000/ |      |       |            |    |        |        |                                       | 0      |
|              | Sales tax on Material            |      | 0.00%  |      |       |            |    |        |        |                                       | 0      |
|              | Sales tax on Total               |      | 0.00%  |      |       |            |    |        |        |                                       | 0      |
|              | SUMMARY TOTAL                    |      |        |      |       |            |    |        |        |                                       | 27,009 |