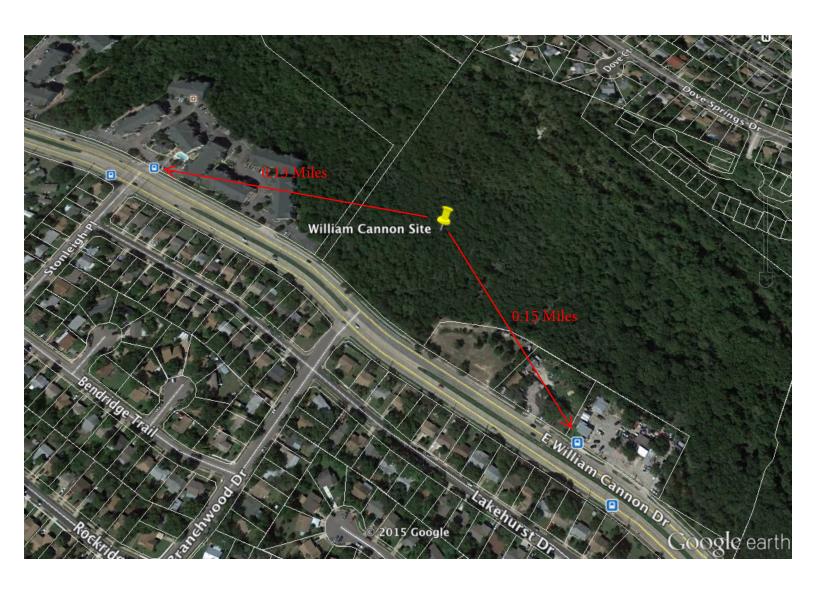

Neighborhood Housing and Community Development

Cc: Rosa Gonzales, AE Mashell Smith, ORES Ellis Morgan, NHCD

Jonathan Orenstein, AWU

| Attachment 4                                   | – Map and Nearest Transit Stop                                                                        |
|------------------------------------------------|-------------------------------------------------------------------------------------------------------|
| (Insert a map indicating the property location | and the distance a resident would have to walk on a paved surface to get to the nearest transit stop) |
|                                                |                                                                                                       |
|                                                |                                                                                                       |
|                                                |                                                                                                       |
|                                                |                                                                                                       |
|                                                |                                                                                                       |
|                                                |                                                                                                       |
|                                                |                                                                                                       |
|                                                |                                                                                                       |