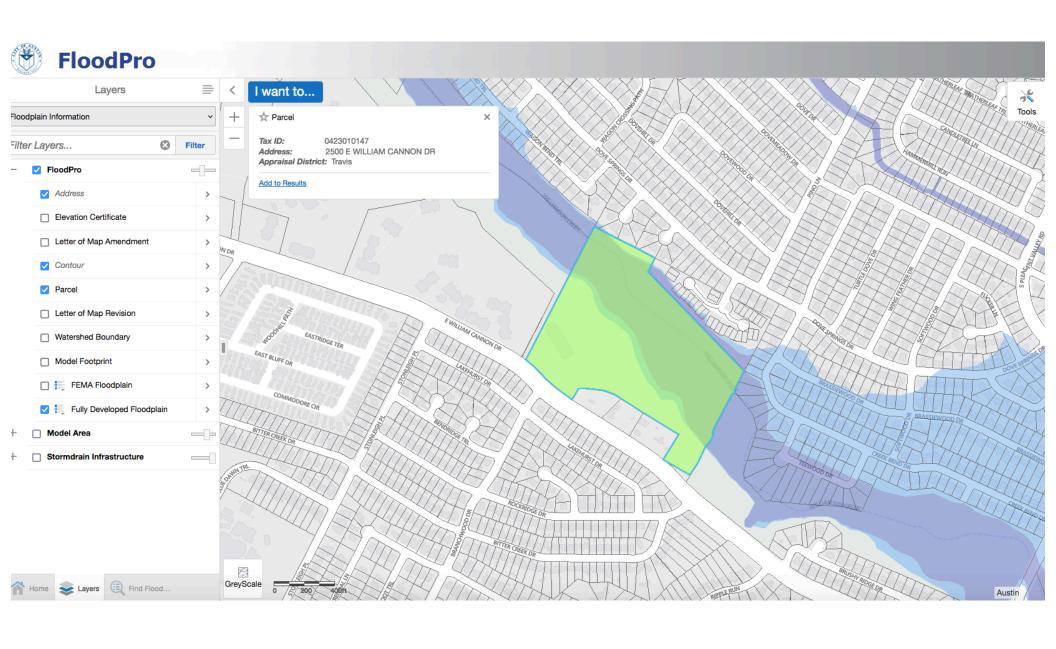

# Attachment 5 - Flood Plain Map (Insert a map generated by <u>www.ATXFloodPro.com</u> with the property parcel identified and the legend displayed showing the various types of FEMA Flood Plain zones, if any)