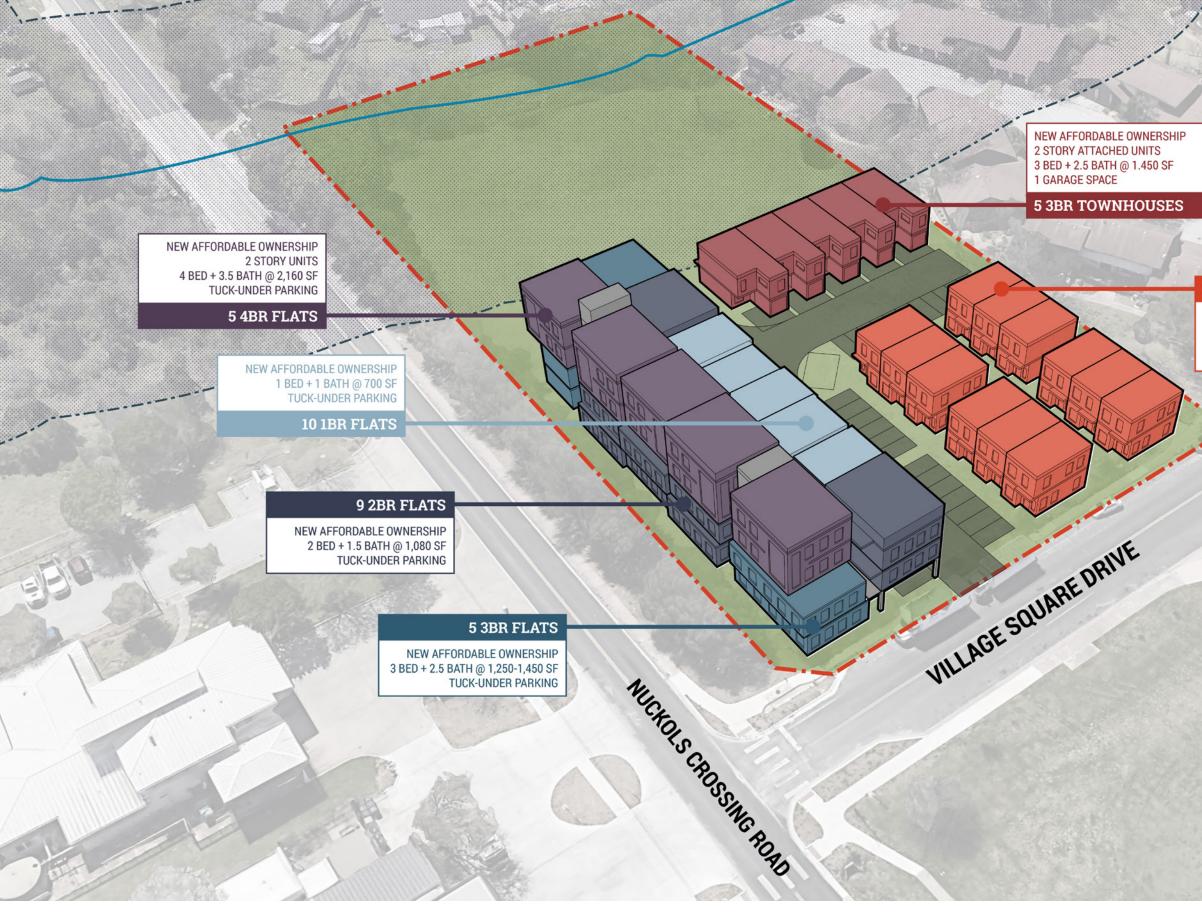

**5900 PLESANT VALLEY** EAST LOT MASSING 01 STANDARD

**5900 PLESANT VALLEY** EAST LOT MASSING 02 FADED

**5900 PLESANT VALLEY** EAST LOT MASSING 03 DIAGRAM

**5900 PLESANT VALLEY** EAST LOT MASSING 04 DIAGRAM LABELED

## **12 2BR TOWNHOUSES**

NEW AFFORDABLE OWNERSHIP 2 STORY WALK-UP VILLAGE 2 BED + 1.5 BATH @ 1,150 SF SHARED SURFACE PARKING

**5900 PLESANT VALLEY** EAST LOT MASSING 05 DIAGRAM LABELED + SURVEY

**5900 PLESANT VALLEY** WEST LOT MASSING 01 STANDARD