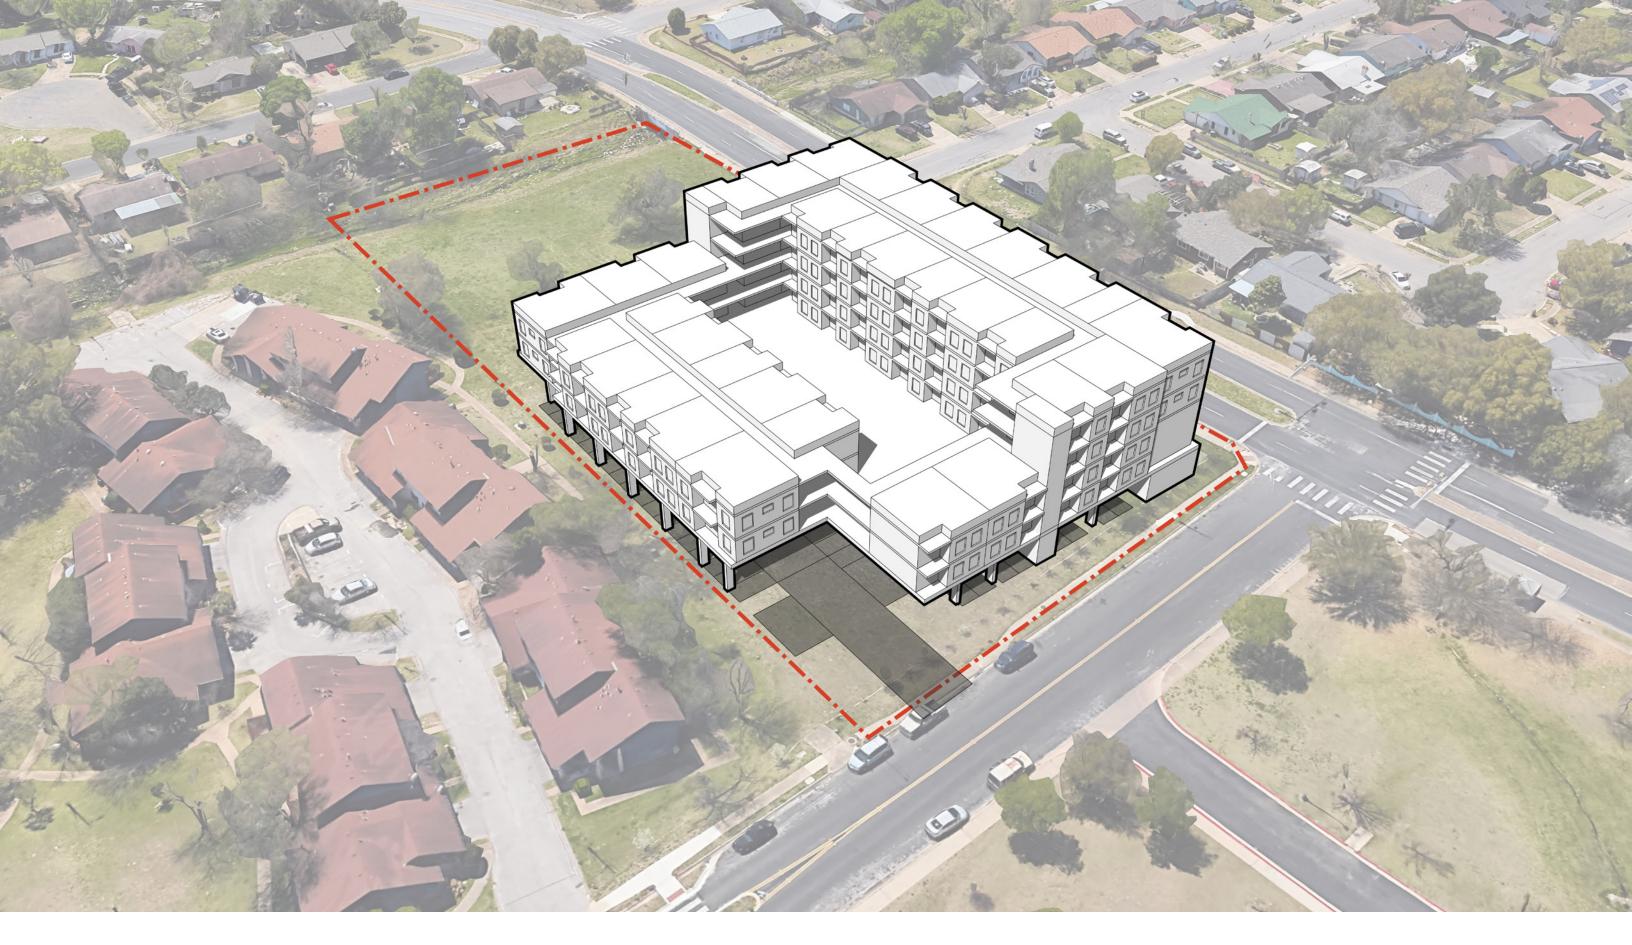

**5900 PLESANT VALLEY** WEST LOT MASSING 02 FADED

**5900 PLESANT VALLEY** WEST LOT MASSING 03 DIAGRAM

**5900 PLESANT VALLEY** WEST LOT MASSING 04 DIAGRAM LABELED

## 56 2BR FLATS

NEW AFFORDABLE RENTAL 2 BED + 1 BATH @ 850 SF PODIUM PARKING

PLEASANT VALLEY ROAD

**5900 PLESANT VALLEY** WEST LOT MASSING 05 DIAGRAM LABELED + SURVEY