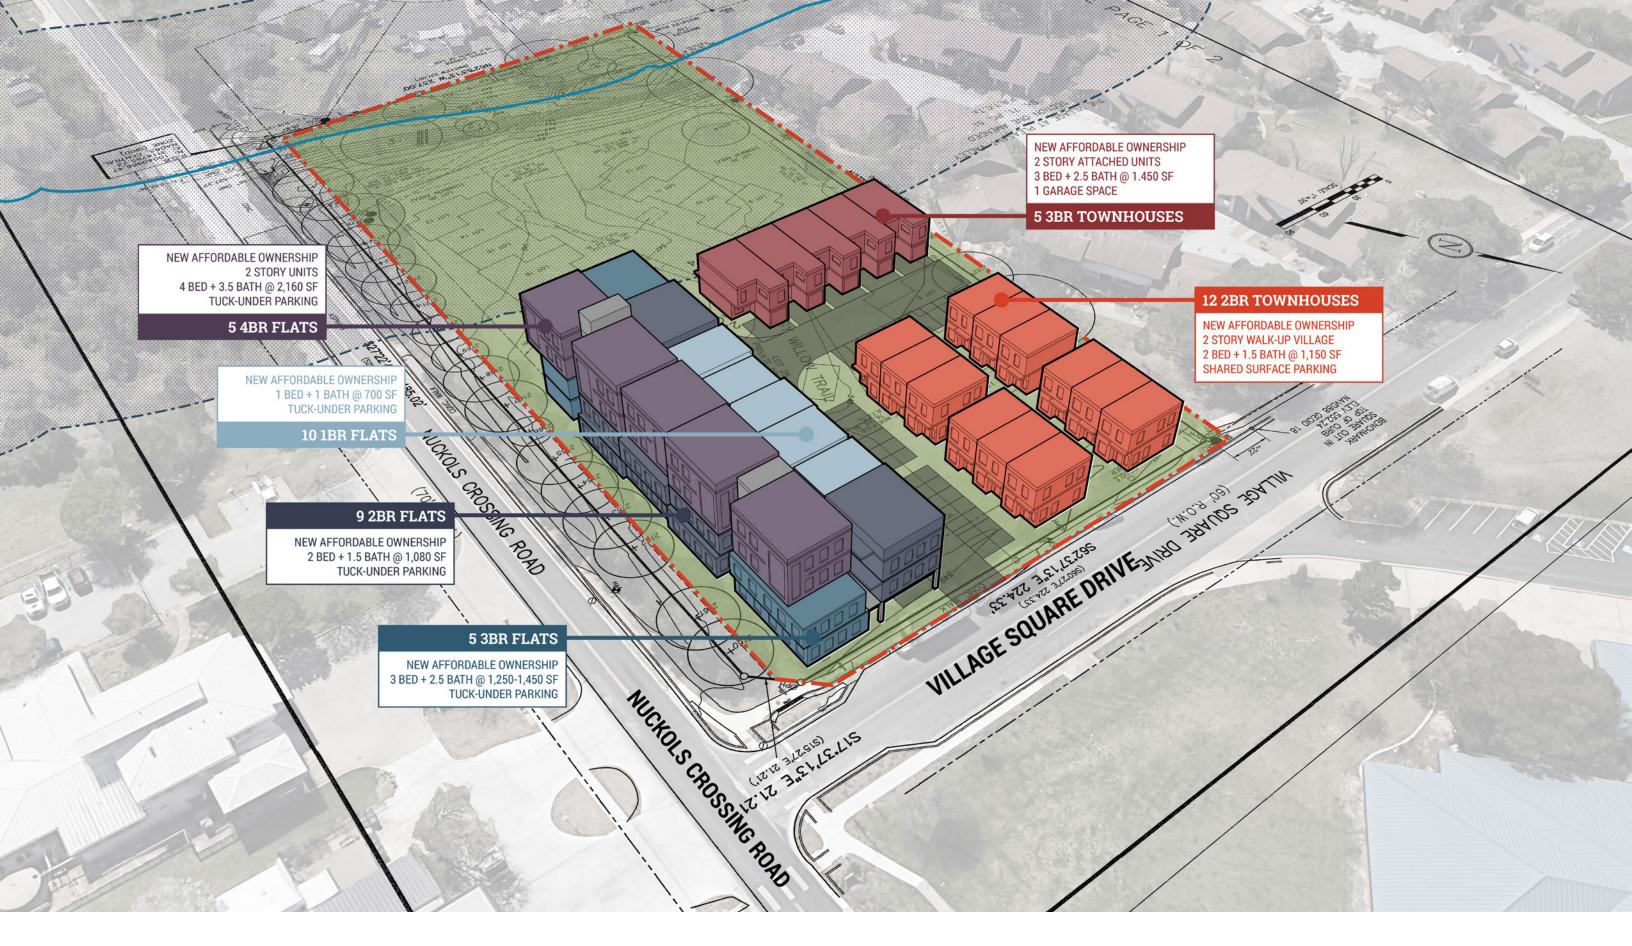

**5900 PLESANT VALLEY** EAST LOT MASSING 01 STANDARD

**5900 PLESANT VALLEY** EAST LOT MASSING 02 FADED

**5900 PLESANT VALLEY** EAST LOT MASSING 03 DIAGRAM

**5900 PLESANT VALLEY** EAST LOT MASSING 04 DIAGRAM LABELED

## **12 2BR TOWNHOUSES**

NEW AFFORDABLE OWNERSHIP 2 STORY WALK-UP VILLAGE 2 BED + 1.5 BATH @ 1,150 SF SHARED SURFACE PARKING

**5900 PLESANT VALLEY** EAST LOT MASSING 05 DIAGRAM LABELED + SURVEY

**5900 PLESANT VALLEY** WEST LOT MASSING 01 STANDARD