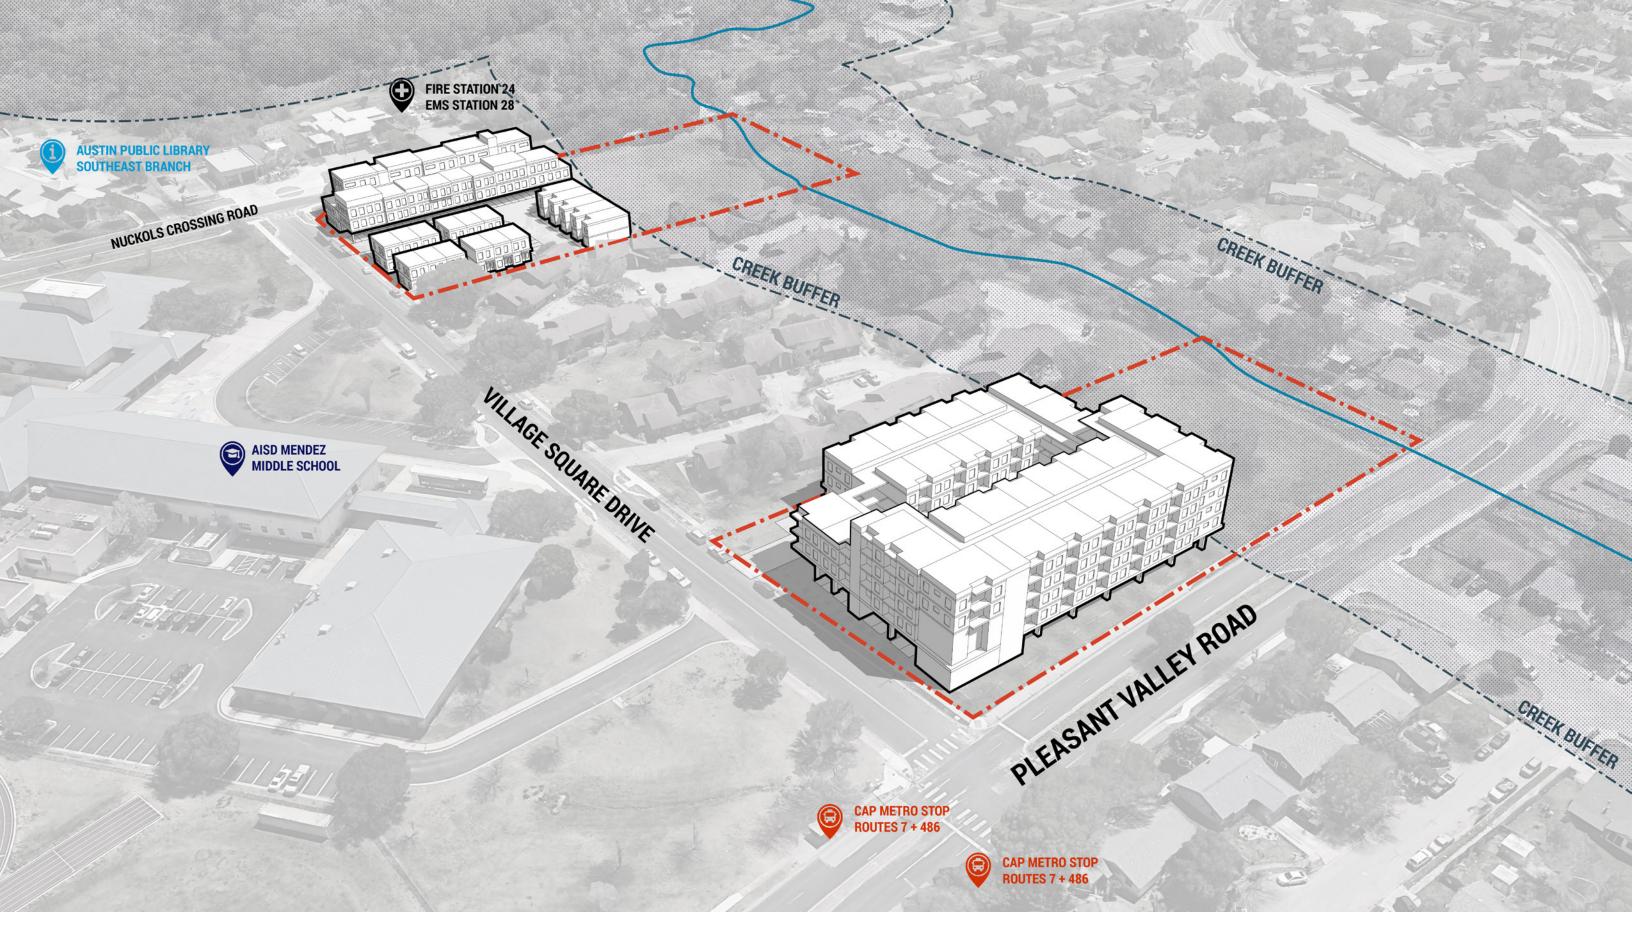

## 56 2BR FLATS

NEW AFFORDABLE RENTAL 2 BED + 1 BATH @ 850 SF PODIUM PARKING

PLEASANT VALLEY ROAD

**5900 PLESANT VALLEY** WEST LOT MASSING 05 DIAGRAM LABELED + SURVEY

## 56 2BR FLATS

NEW AFFORDABLE RENTAL 2 BED + 1 BATH @ 850 SF PODIUM PARKING

PLEASANT VALLEY ROAD

OST I INS

NUCKOLS CROSSING RD

NEW AFFORDABLE OWNERSHIP HOUSING EXISTING CONDOMINIUMS

EXISTING CONDOMINIUMS

## NEW AFFORDABLE RENTAL HOUSING

PLEASANT VALLEY RD

**5900 PLESANT VALLEY** EAST LOT PERSPECTIVE 01 STANDARD PHOTO

**5900 PLESANT VALLEY** EAST LOT PERSPECTIVE 02 FADED PHOTO

**5900 PLESANT VALLEY** WEST LOT PERSPECTIVE 01 STANDARD PHOTO