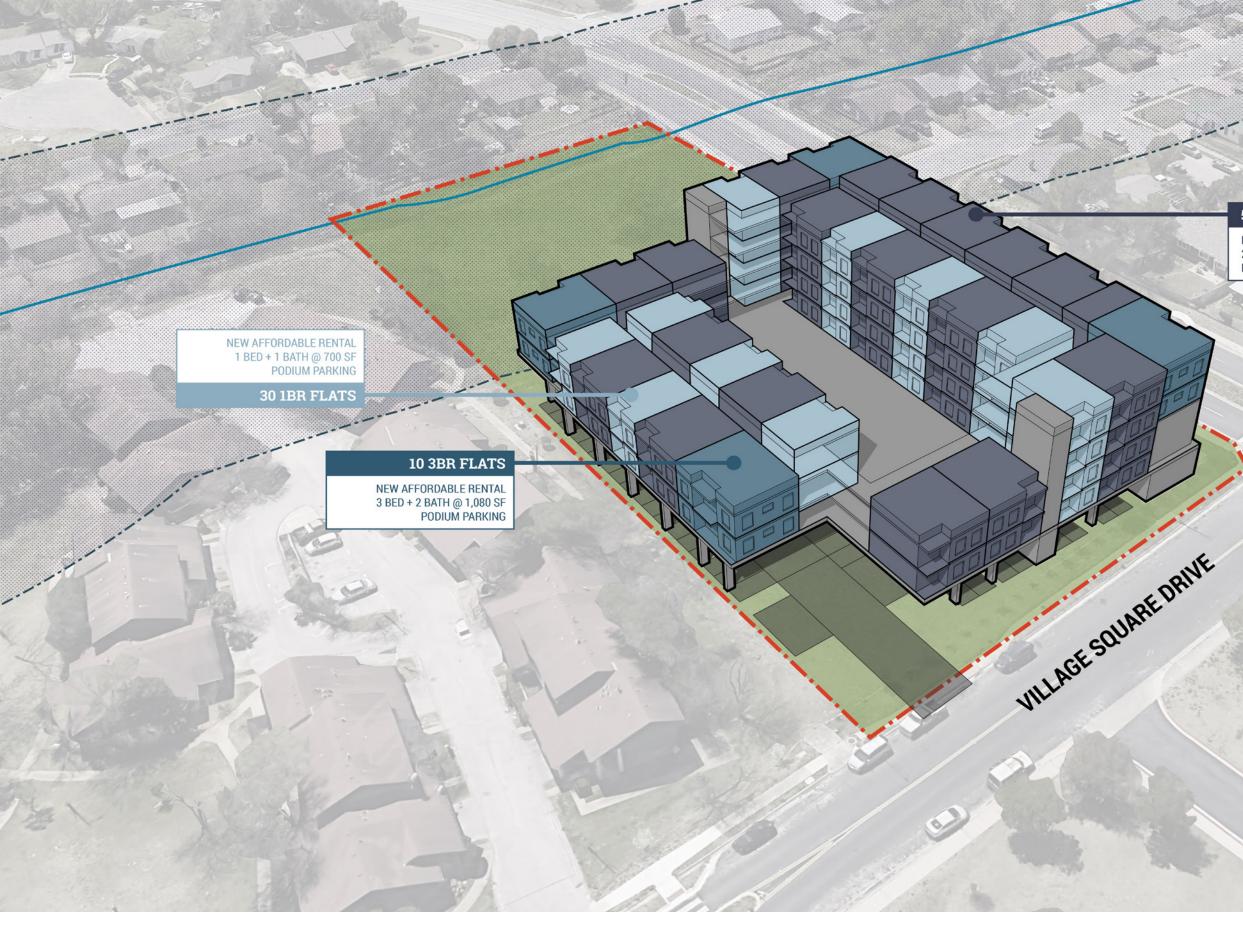

## 56 2BR FLATS

NEW AFFORDABLE RENTAL 2 BED + 1 BATH @ 850 SF PODIUM PARKING

PLEASANT VALLEY ROAD

**5900 PLESANT VALLEY** WEST LOT MASSING 05 DIAGRAM LABELED + SURVEY

## 56 2BR FLATS

NEW AFFORDABLE RENTAL 2 BED + 1 BATH @ 850 SF PODIUM PARKING

PLEASANT VALLEY ROAD

OST I INS

NUCKOLS CROSSING RD

NEW AFFORDABLE OWNERSHIP HOUSING EXISTING CONDOMINIUMS

EXISTING CONDOMINIUMS