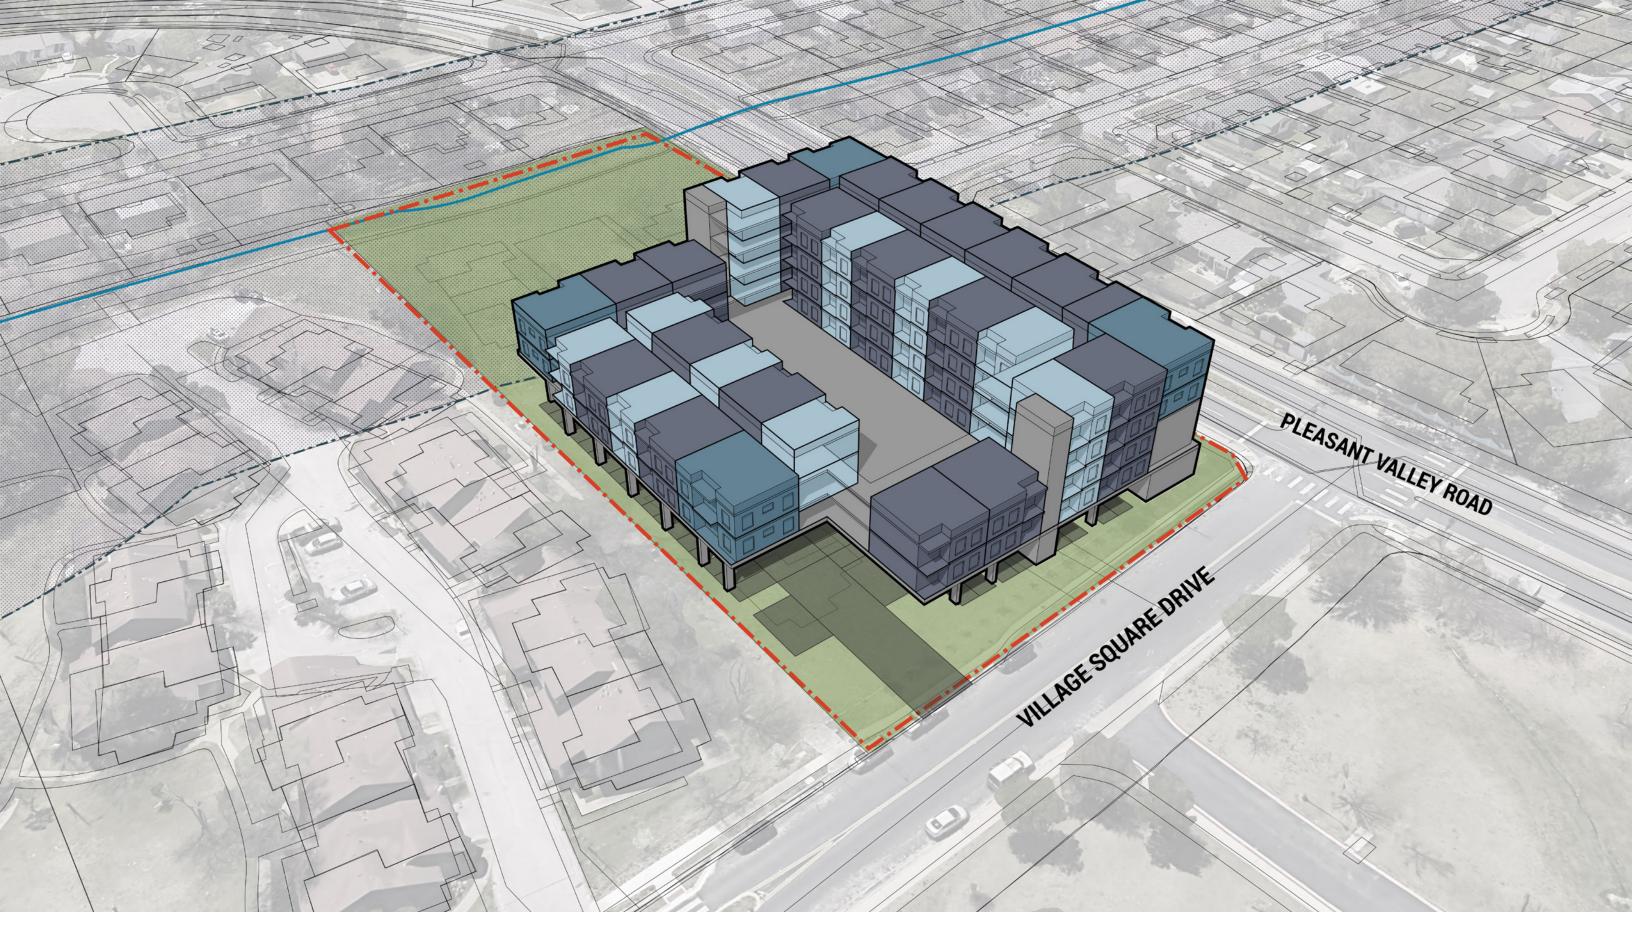

**5900 PLESANT VALLEY** WEST LOT MASSING 02 FADED

**5900 PLESANT VALLEY** WEST LOT MASSING 03 DIAGRAM

**5900 PLESANT VALLEY** WEST LOT MASSING 04 DIAGRAM LABELED

## 56 2BR FLATS

NEW AFFORDABLE RENTAL 2 BED + 1 BATH @ 850 SF PODIUM PARKING

PLEASANT VALLEY ROAD

**5900 PLESANT VALLEY** WEST LOT MASSING 05 DIAGRAM LABELED + SURVEY