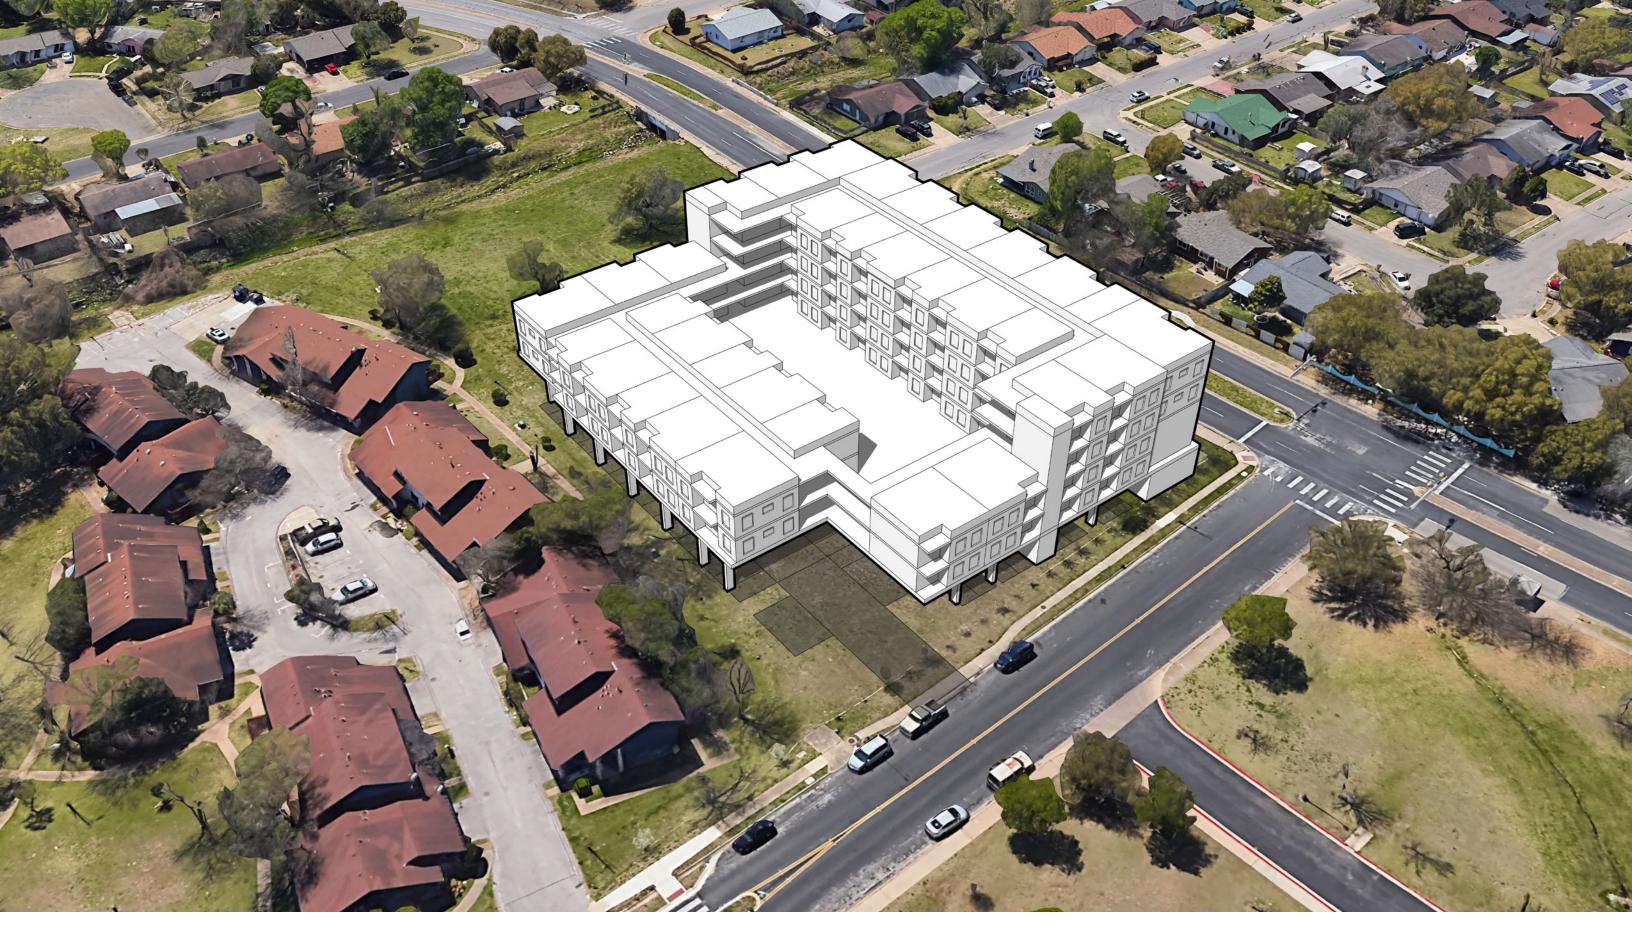

**5900 PLESANT VALLEY** WEST LOT MASSING 02 FADED

**5900 PLESANT VALLEY** WEST LOT MASSING 03 DIAGRAM

**5900 PLESANT VALLEY** WEST LOT MASSING 04 DIAGRAM LABELED

## 56 2BR FLATS

NEW AFFORDABLE RENTAL 2 BED + 1 BATH @ 850 SF PODIUM PARKING

PLEASANT VALLEY ROAD

**5900 PLESANT VALLEY** WEST LOT MASSING 05 DIAGRAM LABELED + SURVEY