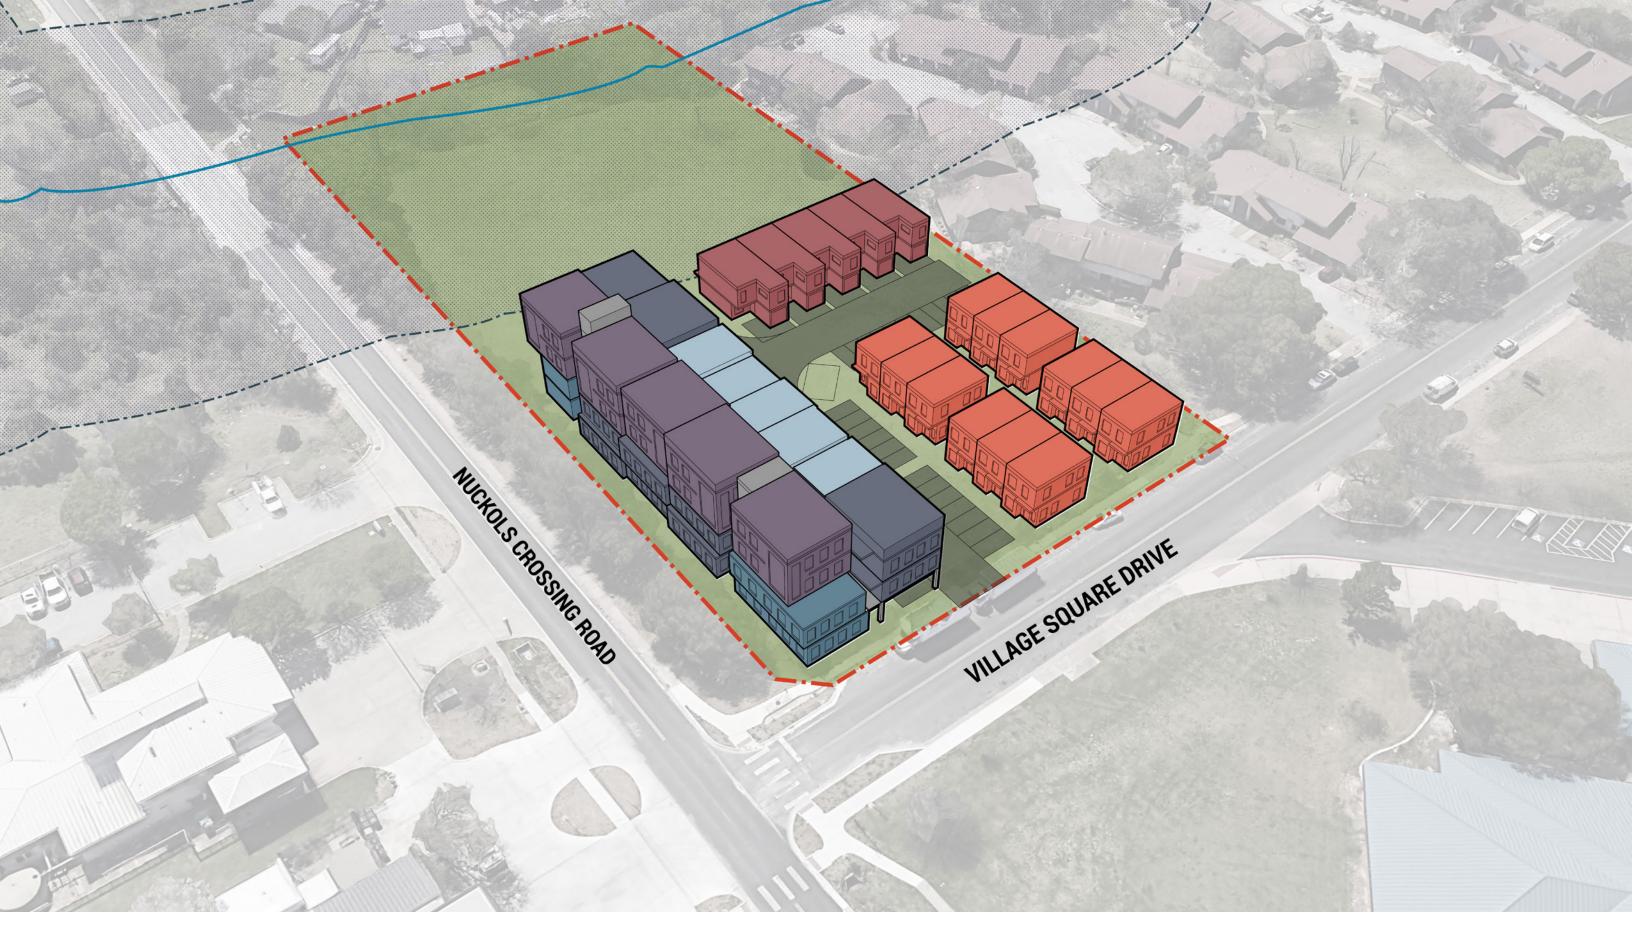

## **12 2BR TOWNHOUSES**

NEW AFFORDABLE OWNERSHIP 2 STORY WALK-UP VILLAGE 2 BED + 1.5 BATH @ 1,150 SF SHARED SURFACE PARKING

**5900 PLESANT VALLEY** EAST LOT MASSING 05 DIAGRAM LABELED + SURVEY

**5900 PLESANT VALLEY** WEST LOT MASSING 01 STANDARD

## 56 2BR FLATS

NEW AFFORDABLE RENTAL 2 BED + 1 BATH @ 850 SF PODIUM PARKING

PLEASANT VALLEY ROAD

**5900 PLESANT VALLEY** WEST LOT MASSING 05 DIAGRAM LABELED + SURVEY

## 56 2BR FLATS

NEW AFFORDABLE RENTAL 2 BED + 1 BATH @ 850 SF PODIUM PARKING

PLEASANT VALLEY ROAD

OST I INS

NUCKOLS CROSSING RD

NEW AFFORDABLE OWNERSHIP HOUSING EXISTING CONDOMINIUMS

EXISTING CONDOMINIUMS