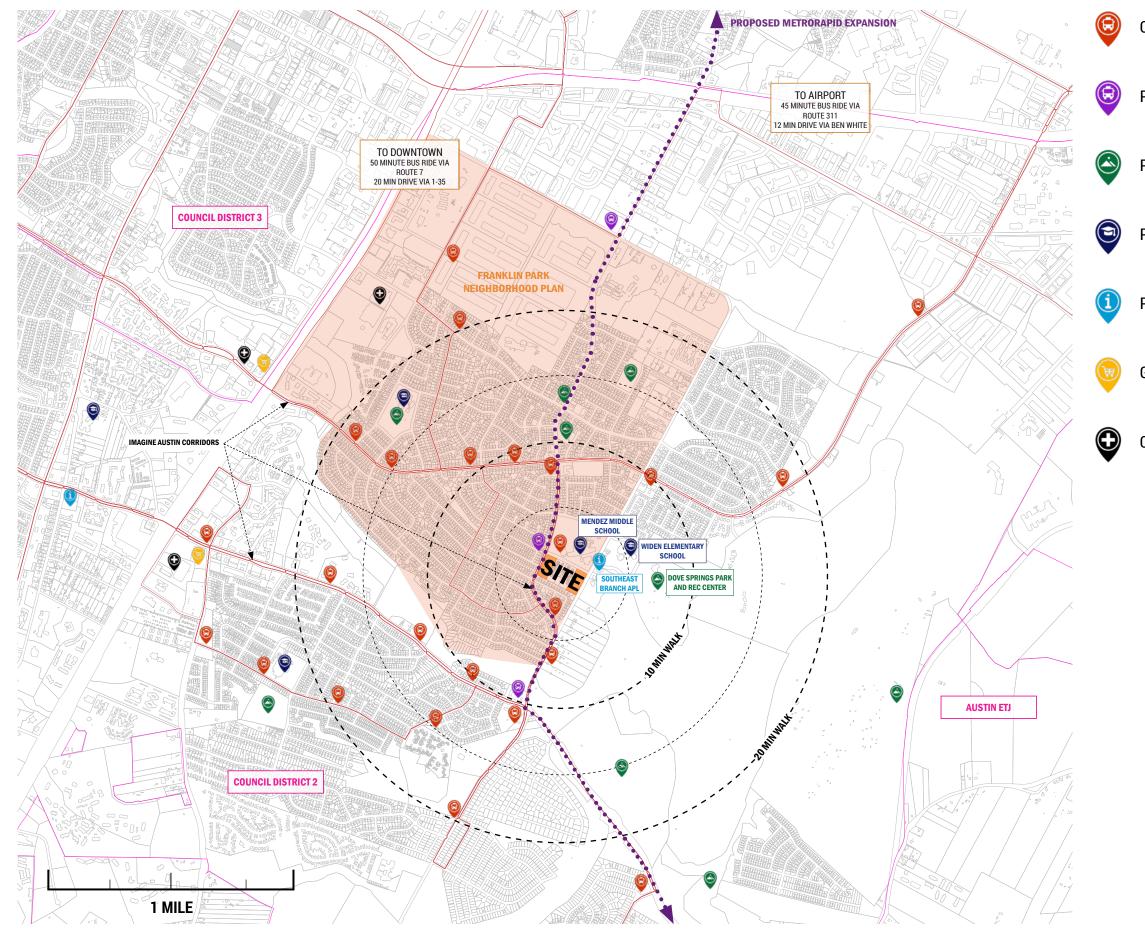

09 December 2022

Currently operating transit stops

Proposed metrorapid expansion stops

Parks and recreation facilities

Public schools

**Public libraries** 

Grocery stores

Community clinics / healthcare

**5900 PLESANT VALLEY** COMBINED AERIAL OVERVIEW 01 STANDARD

**5900 PLESANT VALLEY** COMBINED AERIAL OVERVIEW 02 FADED

**5900 PLESANT VALLEY** COMBINED AERIAL OVERVIEW 03 DIAGRAM

**5900 PLESANT VALLEY** COMBINED AERIAL OVERVIEW 04 DIAGRAMv2