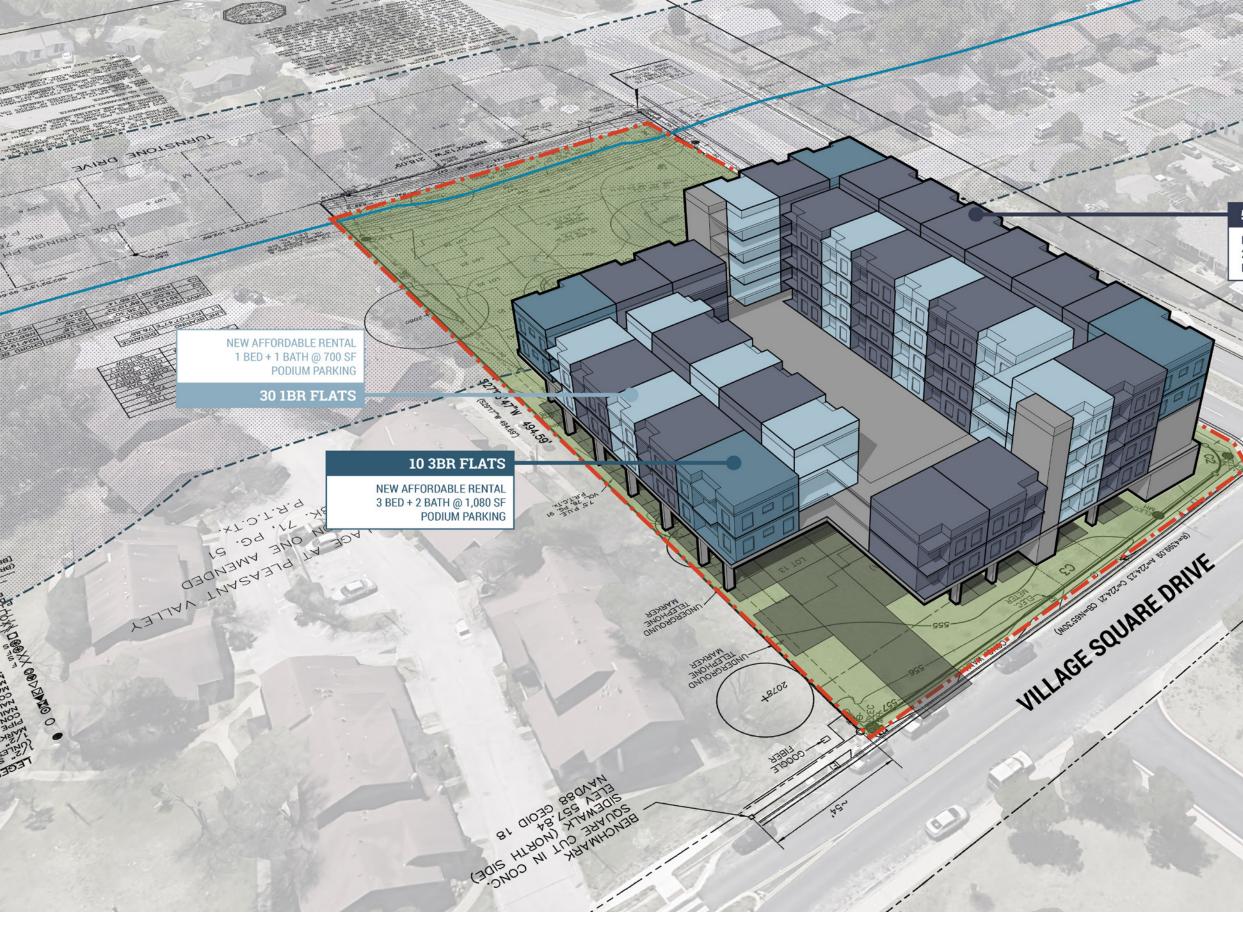

## 56 2BR FLATS

NEW AFFORDABLE RENTAL 2 BED + 1 BATH @ 850 SF PODIUM PARKING

PLEASANT VALLEY ROAD

**5900 PLESANT VALLEY** WEST LOT MASSING 05 DIAGRAM LABELED + SURVEY

## 56 2BR FLATS

NEW AFFORDABLE RENTAL 2 BED + 1 BATH @ 850 SF PODIUM PARKING

PLEASANT VALLEY ROAD

OST I INS

NUCKOLS CROSSING RD

NEW AFFORDABLE OWNERSHIP HOUSING EXISTING CONDOMINIUMS

EXISTING CONDOMINIUMS