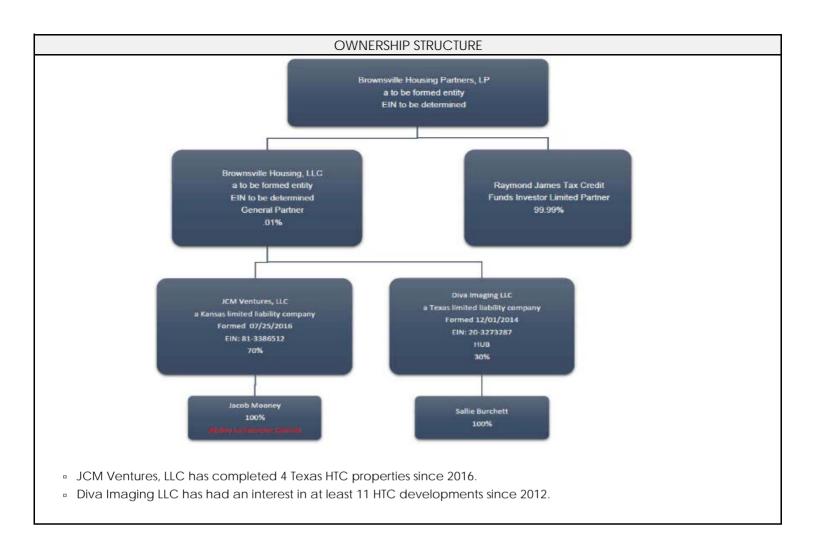

|  |  |  |  |

#### **DEVELOPMENT SUMMARY**

New construction of 70 general population units, with 6 market rate units and all others averaging 55% income bands. The will be two 3-story buildings with community amenities on the ground floor of one of the buildings.

#### **RISK PROFILE**

|   | STRENGTHS/MITIGATING FACTORS   |
|---|--------------------------------|
| п | Low Gross Capture Rate         |
| 0 | Developer experience           |
| 0 | Significant community support. |

|   | WEAKNESSES/RISKS             |
|---|------------------------------|
| 0 | High expense-to-income ratio |
| 0 | Marginal debt coverage       |
| 0 |                              |

### **DEVELOPMENT TEAM**

#### PRIMARY CONTACTS

Name:Jacob MooneyName:Daniel SaillerPhone:(913) 638-2500Phone:(913) 231-8400



### **DEVELOPMENT SUMMARY**

SITE PLAN



#### Comments:

The southern half of the site including most of the proposed parking area currently lies in the 100-year floodplain, with a steep drop-off at the southeastern corner. Underground water detention will be provided underneath the southern parking strip.

#### **BUILDING PLAN (Typical)**



# PROPOSED 2ND FLOOR PLAN BUILDING "A"

#### Comments:

All end units are 3Bd, with wide breezeways and efficient plumbing runs in all building plans. 1 & 2 Bd units include walk-in closets.

#### **BUILDING ELEVATION**



#### Comments:

Minimal articulation or ornamentation. Minimal roof pitch of 4/12, with Hardi-Board trim and Hardi-Board siding on all elevations. Contractor estimates that hold-downs, windows, and doors are all double the cost d