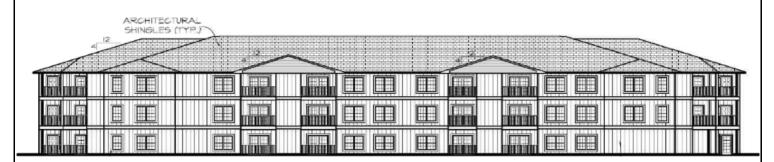

#### **Project Description**

Our most innovative projects are the restoration and conversion to Affordable apartments of three historic hotels - one each in the cities of Plainview, Cisco and Harlingen. These developments were recognized by Preservation Texas with Honor Awards in 2019 and 2021. Collectively, they were recognized by the Texas Historical Commission with its 2021 Award of Excellence. Each of these developments is very successful from a revitalization and restoration perspective, however they are not comparable to the project proposed at 5900 South Pleasant Valley. We believe Brownsville Lofts, a 70-unit new construction development, is the development most similar operationally to how a new development at 5900 South Pleasant Valley might work. Brownsville Lofts was awarded Tax Credits in 2020 and was built on-time and on-budget during the Pandemic. It was fully leased in just over 3 months.

| Placed-in-service date                                                       | Apr 21, 2022                                                                                                                                                                                                                                             |
|------------------------------------------------------------------------------|----------------------------------------------------------------------------------------------------------------------------------------------------------------------------------------------------------------------------------------------------------|
| Project Address                                                              | 1904 Central Boulevard<br>Brownsville, TX 78520                                                                                                                                                                                                          |
| Type of development (e.g., garden walk-up, 5-story structured parking, etc.) | Brownsville Lofts is 70 units in 2 Type V buildings. Each is a 3-story walk-up building. Building A contains leasing offices and all common space. The development is surface parked. A picnic area and playground are on site and adjacent to a Resaca. |
| Income restrictions - Number of Units at or below 30% MFI                    | 7                                                                                                                                                                                                                                                        |
| Income restrictions - Number of Units at or below 50% MFI                    | 13                                                                                                                                                                                                                                                       |
| Income restrictions - Number of Units at or below 60% MFI                    | 44                                                                                                                                                                                                                                                       |
| Income restrictions - Number of Units at or below 80% MFI                    | 0                                                                                                                                                                                                                                                        |
| Income restrictions - Number of Units at or below 120% MFI                   | 0                                                                                                                                                                                                                                                        |
| Income restrictions - Number of non-income restricted/Market Rate Units      | 6                                                                                                                                                                                                                                                        |
| Number of Units by Bedroom Count -<br>Number of Efficiencies                 | 0                                                                                                                                                                                                                                                        |
| Number of Units by Bedroom Count -<br>Number of 1 Bedrooms                   | 24                                                                                                                                                                                                                                                       |
| Number of Units by Bedroom Count -<br>Number of 2 Bedrooms                   | 24                                                                                                                                                                                                                                                       |
|                                                                              |                                                                                                                                                                                                                                                          |