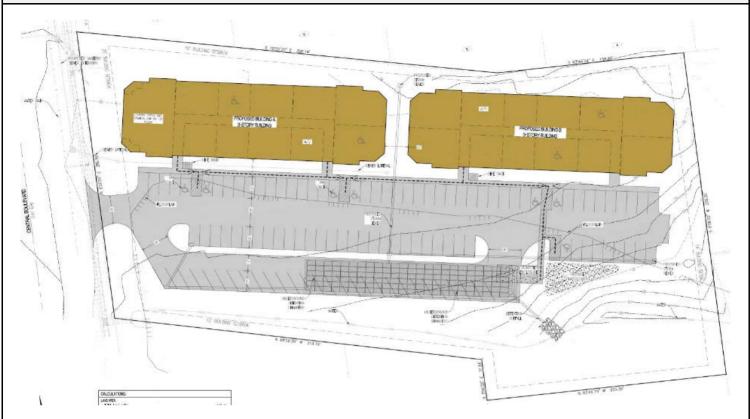

**

New construction of 70 general population units, with 6 market rate units and all others averaging 55% income bands. The will be two 3-story buildings with community amenities on the ground floor of one of the buildings.

#### **RISK PROFILE**

|   | STRENGTHS/MITIGATING FACTORS   |
|---|--------------------------------|
| п | Low Gross Capture Rate         |
| 0 | Developer experience           |
| 0 | Significant community support. |

|   | WEAKNESSES/RISKS             |
|---|------------------------------|
| 0 | High expense-to-income ratio |
| 0 | Marginal debt coverage       |
| 0 |                              |

### **DEVELOPMENT TEAM**

#### PRIMARY CONTACTS

Name:Jacob MooneyName:Daniel SaillerPhone:(913) 638-2500Phone:(913) 231-8400



### **DEVELOPMENT SUMMARY**

SITE PLAN



#### Comments:

The southern half of the site including most of the proposed parking area currently lies in the 100-year floodplain, with a steep drop-off at the southeastern corner. Underground water detention will be provided underneath the southern parking strip.

#### **BUILDING PLAN (Typical)**



# PROPOSED 2ND FLOOR PLAN BUILDING "A"

#### Comments:

All end units are 3Bd, with wide breezeways and efficient plumbing runs in all building plans. 1 & 2 Bd units include walk-in closets.

#### **BUILDING ELEVATION**



#### Comments:

Minimal articulation or ornamentation. Minimal roof pitch of 4/12, with Hardi-Board trim and Hardi-Board siding on all elevations. Contractor estimates that hold-downs, windows, and doors are all double the cost due to wind hazards.

#### FEMA Flood Zone