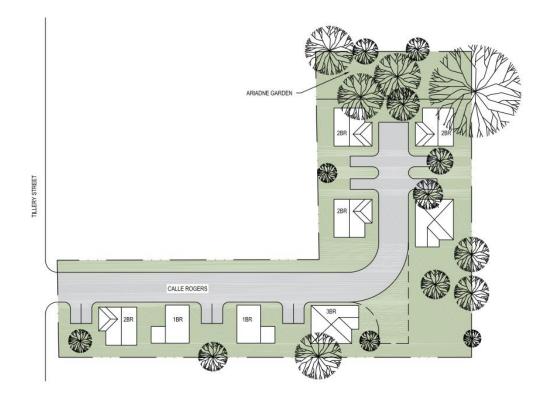

urchase the property and is selling it off the market. GNDC intends to request a zoning change to SF-4B or SF-6 and use Affordability Unlocked for small site condominium homes with access from a private street. The homes will serve 14 to 18 households with low-to-moderate income. GNDC will use Community Land Trust legal requirements, selling 25% of the homes to buyers earning below 60% MFI and the others earning up to 80% MFI. The homes will be designed as single-family type detached and attached units. The homes are likely to be duplexes and/or townhomes, made up of 3-bedroom, 2-bath units with less than 1400 square feet.

This is a very exciting opportunity for GNDC to purchase land off the market in a neighborhood that is otherwise too expensive for GNDC to develop affordable housing.







#### Market Study

This project is proposed in an area that is rapidly gentrifying. The Austin Housing Blueprint has identified a need for 6,295 affordable units in this Council District.

Because GNDC gives priority to households with ties to the areas where it develops housing, well over 90% of its prospective tenants and home buyers have strong ties to the East Austin community. GNDC currently has a waitlist for rental housing at over 800 households and a waitlist of interested buyers with over 100 households. Remarkably, GNDC built this extensive waitlist with only word-of-mouth marketing, demonstrating the huge demand for affordable housing and GNDC's reputation for delivering it to households from East Austin.

The intention is that GNDC's buyers for Rogers Neighborhood will co