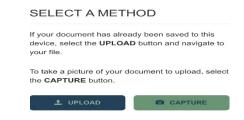

## To upload from Take a Picture and Upload:

Press the QR generator.

Take a picture and upload

The Selerix Engage website will allow you take a picture of supporting documentat to the left to display a QR code to start the

• Scan the QR code with your phone.

• Select to Upload or Capture your document. Follow the prompts on your phone.

• Select the type of document you are uploading. i.e., Marriage Certificate, Birth Certificate. Press Ok.