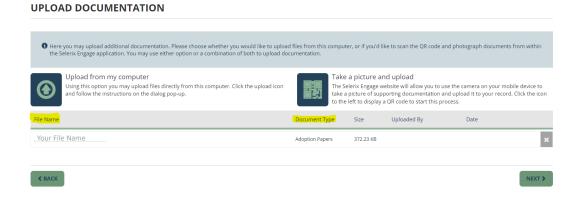

## **UPLOAD DOCUMENTATION**

Here you may upload additional documentation. Please choose whether you would like to upload files from this computer, or if you'd like to scan the QR code and photograph documents from within the Selerix Engage application. You may use either option or a combination of both to upload documentation.

Upload from my computer
Using this option you may upload files directly from this computer. Click the upload icon and follow the instructions on the dialog pop-up.

Take a picture and upload

The Selerix Engage website will allow you to use the camera on your mobile device to take a picture of supporting documentation and upload it to your record. Click the icon to the left to display a QR code to start this process.

## To upload from Upload from my computer:

• Press the arrow icon.

Upload from my computer

Using this option you may upload files directly fr Click the upload icon and follow the instructions up.

• Press Choose File, a new window will open. Select the Documentation you are uploading from your device.