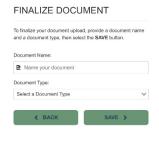

Confirm you added the correct document.

Name the document, select the document type from the drop down and press Save.

3. Confirm the information on the screen. Press Next.

4. Your dependent will be listed, Press Next. You have completed your change.