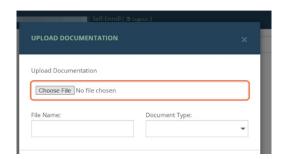

## To upload from Upload from my computer:

• Press the arrow icon.

Upload from my computer

Using this option you may upload files directly fr Click the upload icon and follow the instructions up.

• Press Choose File, a new window will open. Select the Documentation you are uploading from your device.