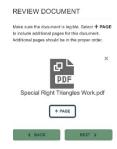

• Scan the QR code with your phone.

• Select to Upload or Capture your document. Follow the prompts on your phone.

• Select the type of document you are uploading. i.e., Marriage Certificate, Birth Certificate. Press Ok.

Confirm you added the correct document.

Name the document, select the document type from the drop down and press Save.

3. Confirm the information on the screen. Press Next.

4. Your dependent will be listed, Press Next. You have completed your change.