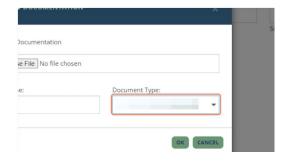

Confirm you added the correct document.

Name the document, select the document type from the drop down and press Save.

3. Confirm the information on the screen. Press Next.

4. Your dependent will be listed, Press Next. You have completed your change.