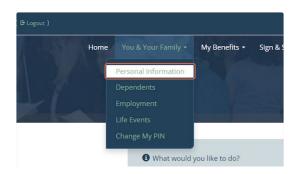

## How to upload Supporting Documentation

1. From the top of your screen, select You and Your Family, Personal Information.

2. Scroll to the bottom of the page and choose either Upload from my computer or Take a picture and Upload.