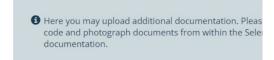

## **UPLOAD DOCUMENTATION**

Here you may upload additional documentation. Please choose whether you would like to upload files from this computer, or if you'd like to scan the QR code and photograph documents from within the Selerix Engage application. You may use either option or a combination of both to upload documentation.