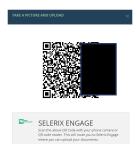

Upload from my computer
Using this option you may upload files directly from this computer. Click the upload icon and follow the instructions on the dialog pop-up.

Take a picture and upload

The Selerix Engage website will allow you to use the camera on your mobile device to take a picture of supporting documentation and upload it to your record. Click the icon to the left to display a QR code to start this process.

## To upload from Take a Picture and Upload:

Press the QR generator.

Take a picture and upload

The Selerix Engage website will allow you take a picture of supporting documentat to the left to display a QR code to start the