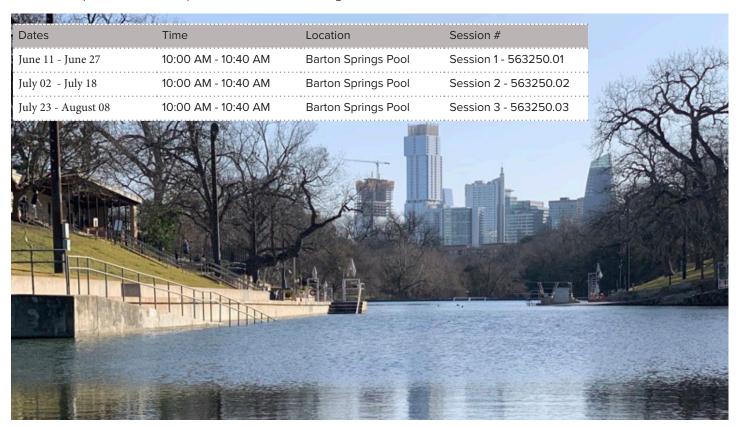

e Hike and Bike Trail, Barton Springs Pool or the Aquatic Office. Training sessions are progressive and each student is encouraged to attend all sessions for maximum benefit. For more information, please contact: aquaticsoffice@austintexas.gov.



### Snorkeling

Ages 8 and over

Class Size: Min 4, Max 10 40-minute class class

### Class meets Wednesday and Friday

Snorkeling classes will meet at Barton Springs Pool for three weeks (six classes total). Students will learn to properly fit and clear a mask, clear a snorkel, safely explore Barton Springs Pool and care for snorkeling equipment. Students must have no fear of the water and be able to swim at least 25 yards. Mask and fins will be provided for use during class. For more information please contact: aquaticsoffice@austintexas.gov.



### Special Olympics Swim Team

This program is designed to provide participants ages 8 and up with intellectual disabilities with an opportunity to practice and compete in the Special Olympics Area 13 Aquatics Competition. Specialized training will include all levels from basic skills to lap swimming in varying strokes. Training sessions are progressive and each participant is encouraged to attend all sessions for maximum benefit. In addition to a PARD registration from, a Special Olympics Medical form is required for competition. Please contact McBeth Recreation Center for more information (512) 974-9011.

### Water Polo

Why not continue your kid's aquatics fun after the swim season with our summer league water polo program? Boys and girls of all levels (ages 7 on up) are welcome to c