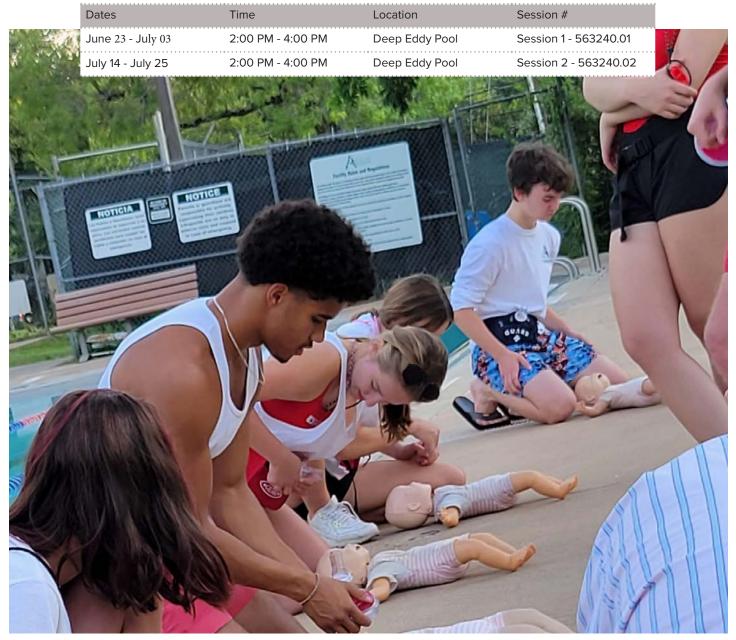

ns April 1, 2025



Junior Guard
Ages 11 - 14
Class Size: Min 5, Max 15
2 hour class

Class meets Monday, Tuesday, Wednesday, Thursday

This program is designed to provide participants with a basic introduction to lifeguarding and fitness. Specialized training will include swimming, running and classroom activities which are individualized for participant's fitness levels. Each week will conclude with games based on the materials learned during the course. All classes will meet at Deep Eddy Pool, and will take place at Deep Eddy Pool, Lady Bird Lake Hike and Bike Trail, Barton Springs Pool or the Aquatic Office. Training sessions are progressive and each student is encouraged to attend all sessions for maximum benefit. For more information, please contact: aquaticsoffice@austintexas.gov.



### Snorkeling

Ages 8 and over

Class Size: Min 4, Max 10 40-minute class class

### Class meets Wednesday and Friday

Snorkeling classes will meet at Barton Springs Pool for three weeks (six classes total). Students will learn to properly fit and clear a mask, clear a snorkel, safely explore Barton Springs Pool and care for snorkeling equipment. Students must have no fear of the water and be able to swim at least 25 yards. Mask and fins will be provided for use during class. For more information please contact: aquaticsoffice@austintexas.gov.



### Special Olympics Swim Team

This program is designed to provide participants ages 8 and up with intellectual disabilities with an opportunity to practice and compete in the Special Olympics Area 13 Aquatics Competition. Specialized training