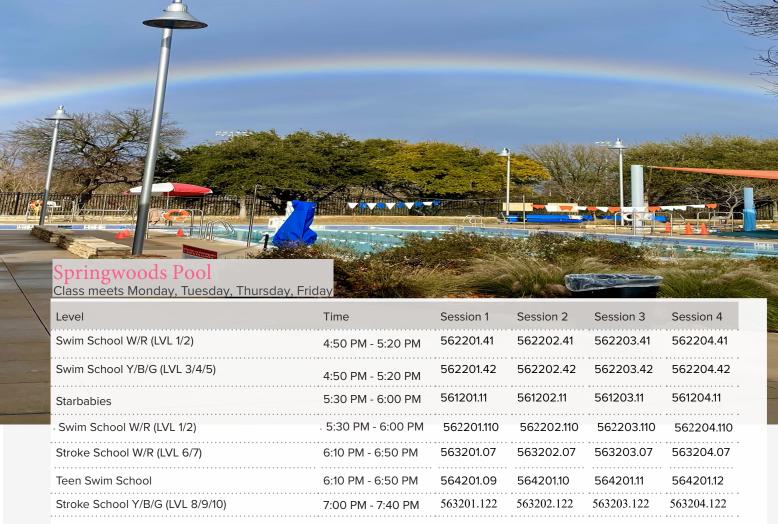

# Pool Closure Schedule

All Swim Lesson and Program sessions run for 4 days each week. Pool sites will be closed one day each week to programming and any open/lap swimming activities. Please refer to the chart below to determine your facility's closure day.

| POOL             | MONDAY | TUESDAY                      | WEDNESDAY | THURSDAY       | FRIDAY |
|------------------|--------|------------------------------|-----------|----------------|--------|
| Balcones         | CLOSED |                              |           |                |        |
| Bartholomew      |        |                              |           | CLOSED         |        |
| Barton Springs   |        |                              |           | CLOSED 9AM-7PM |        |
| Brentwood        |        | CLOSED                       |           |                |        |
| Canyon Vista     |        |                              |           | CLOSED         |        |
| Civitan          | CLOSED |                              |           |                | •••••• |
| Colony Park Pool |        | CLOSED                       |           |                |        |
| Deep Eddy        |        | CLOSED FIRST TUE<br>OF MONTH |           |                |        |
| Dick Nichols     | CLOSED |                              |           |                | •••••• |
| Dittmar          |        | CLOSED                       |           |                | •••••• |
| Dottie Jordan    |        |                              | CLOSED    |                | •••••• |
| Dove Springs     |        |                              |           | CLOSED         |        |
| Garrison         |        |                              | CLOSED    |                | •••••  |
| Gillis           |        |                              | CLOSED    |                | •••••  |
| Givens           |        |                              | CLOSED    |                |        |
| Govalle          |        | CLOSED                       |           |                |        |
| Kennemer         | CLOSED |                              |           |                |        |
| Little Stacy     |        |                              | CLOSED    |                |        |
| Mabel Davis      | CLOSED |                              |           |                |        |
| Martin           |        |                              | CLOSED    |                |        |
| Metz             |        |                              |           | CLOSED         |        |
| Montopolis       | CLOSED | CLOSED                       | CLOSED    | CLOSED         | CLOSED |
| Murchison        | CLOSED |                              |           |                | •••••• |
| Northwest        | CLOSED | CLOSED                       | CLOSED    | CLOSED         | CLOSED |
| Parque Zaragoza  |        | CLOSED                       |           |                |        |
| Patterson        |        |                              | CLOSED    |                |        |
| Ramsey           |        |                              |           | CLOSED         |        |
| Reed             |        | CLOSED                       |           |                | •••••• |
| Rosewood         | CLOSED |                              |           |                | •••••  |
| Springwoods      |        |                              | CLOSED    |                |        |
| Shipe            |        |                              | CLOSED    |                |        |
| Stacy (Big)      | CLOSED |                              |           |                |        |
| Walnut Creek     |        | CLOSED                       |           |                |        |
| West Austin      |        |                              | CLOSED    |                |        |
| Westenfield      |        |                              | CLOSED    |                |        |
| ,                |        | :                            | :         | ······         |        |