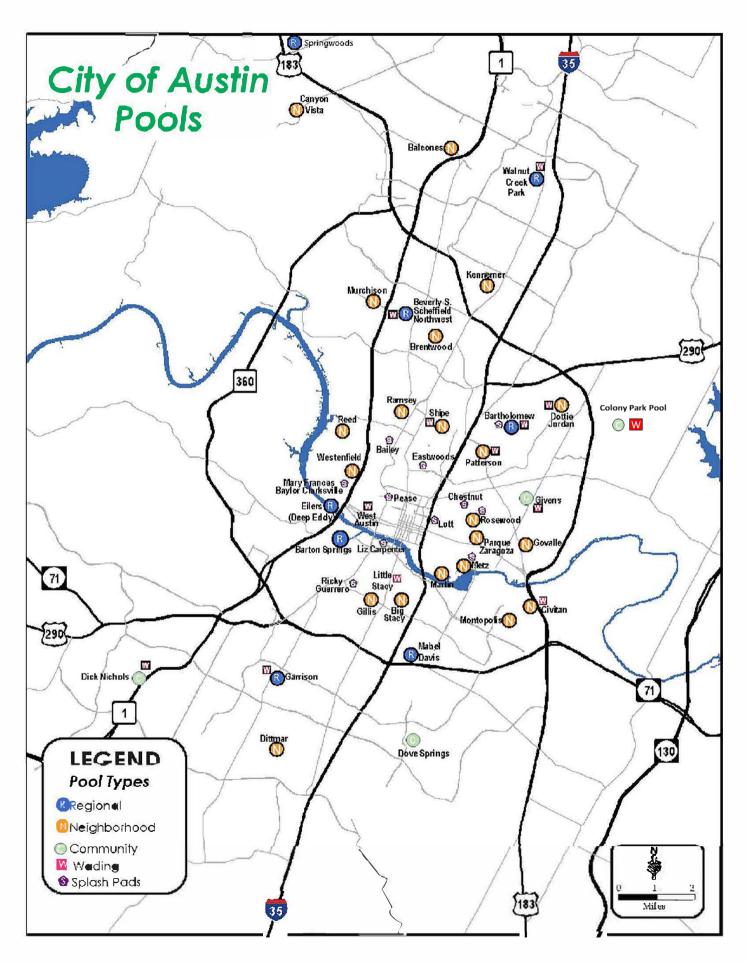

### **Locations and Contact Information**

| BARTON SPRINGS   | POOL                                         |                                        |
|------------------|----------------------------------------------|----------------------------------------|
| Main Gate        | 2131 William Barton Dr.                      | (512) 974-6300                         |
| South Gate       | 710 Azie Morton Rd.                          | (512) 974-6300                         |
| REGIONAL AQUATI  | C CENTERS                                    |                                        |
| Bartholomew      | 1800 E 51st St   Austin, TX 78723            | (512) 974-1650                         |
| Deep Eddy        | 401 Deep Eddy Ave   Austin, TX 78703         | (512) 472-8546 / (512) 974-1189 (info) |
| Garrison         | 6001 Menchaca Rd   Austin, TX 78745          | (512) 442-4048                         |
| Mabel Davis      | 3427 Parker Ln   Austin, TX 78741            | (512) 441-5247                         |
| Northwest        | 7000 Ardath   Austin, TX 78757               | (512) 453-0194                         |
| Springwoods      | 13320 Lyndhurst St   Austin, TX 78729        | (512) 996-8978                         |
| Walnut Creek     | 12138 N Lamar   Austin, TX 78758             | (512) 834-0824                         |
| COMMUNITY POOL   |                                              |                                        |
| Colony Park Pool | 7400 Loyola Ln. Austin TX, 78724.            | (512)-974-1236                         |
| Dick Nichols     | 8011 Beckett   Austin, TX 78749              | (512) 899-0348                         |
| Dove Springs     | 5801 Ainez Dr   Austin, TX 78744             | (512) 444-6136                         |
| Givens           | 4001 E 12th St   Austin, TX 78721            | (512) 928-2657                         |
| NEIGHBORHOOD F   | POOLS                                        |                                        |
| Balcones         | 12017 Amherst Dr   Austin, TX 78759          | (512) 821-2053                         |
| Brentwood        | 6710 Arroyo Seco St   Austin, TX 78757       | (512) 453-1725                         |
| Canyon Vista     | 8455 Spicewood Springs Rd   78759            | (512) 996-8038                         |
| Civitan          | 513 Vargas   Austin, TX 78741                | (512) 386-5743                         |
| Dittmar          | 1009 W. Dittmar Rd   Austin, TX 78748        | (512) 693-4698                         |
| Dottie Jordan    | 2803 Loyola Ln   Austin, TX 78723            | (512) 928-3721                         |
| Gillis           | 2410 Durwood   Austin, TX 78704              | (512) 693-2974                         |
| Govalle          | 5200 Bolm Rd   Austin, TX 78721              | (512) 974-1255                         |
| Kennemer         | 1031 Payton Gin Rd   Austin, TX 78758        | (512) 821-2454                         |
| Martin           | 1626 Nash Hernandez Sr. Rd   Austin,TX 78702 | (512) 469-0948                         |
| Metz             | 2309 Canterbury   Austin, TX 78702           | (512) 391-6212                         |
| Montopolis       | 1200 Montopolis Dr   Austin, TX 78741        | (512) 389-6022                         |
| Murchison        | 7022 Hart Ln.   Austin, TX 78731             | (512) 241-0618                         |
| Parque Zaragoza  | 2611 Webberville Rd.   Austin, TX 78702      | (512) 320-0160                         |
| Patterson        | 4200 Brookview Rd.   Austin, TX 78722        | (512) 542-9685                         |
| Ramsey           | 4201 Burnet Rd   Austin, TX 78756            | (512) 380-9131                         |
| Reed             | 2614 Pecos St   Austin, TX 78703             | (512) 542-9782                         |
| Rosewood         | 2300 Rosewood Ave.   Austin, TX 78702        | (512) 473-8469                         |
| Shipe            | 4400 Avenue G   Austin, TX 78751             | (512) 380-9131                         |
| Stacy            | 700 E. Live Oak St   Austin, TX 78704        | (512) 445-0304                         |
| West Austin      | 1317 W. 10th St   Austin, TX 78703           | (512) 236-1303                         |
| Westenfield      | 2008 Enfield Rd   Austin, TX 78703           | (512) 542-9176                         |

Please see our pool schedule at <u>austintexas.gov/pools</u> to find out which pools are open near you!

| WADING POOLS   |                                          |                |
|----------------|------------------------------------------|----------------|
| Stacy          | 1401 Sunset Ln.   Austin, TX 78704       | (512) 693-2174 |
| SPLASH PADS    |                                          |                |
| Bailey         | 1201 W. 33rd St   Austin, TX 78705       |                |
| Bartholomew    | 5201 Berkman Dr   Austin, TX 78723       |                |
| Chestnut       | 2205 East 16th St   Austin, TX 78702     |                |
| Clarksville    | 1811 W. 11th St   Austin, TX 78703       |                |
| Liz Carpenter  | 201 Dawson Rd.   Austin, TX 78704        |                |
| Eastwoods      | 3001 Harris Park Blvd   Austin, TX 78705 |                |
| Lott           | 1180 Curve St   Austin, TX 78702         |                |
| Metz           | 2407 Canterbury   Austin, TX 78702       |                |
| Pease          | 1100 Kingsbury St   Austin, TX 78703     |                |
| Ricky Guerrero | 1100 Brodie Street   Austin, TX 78704    |                |
| Rosewood       | 2300 Rosewood Ave.   Austin, TX 78702    |                |