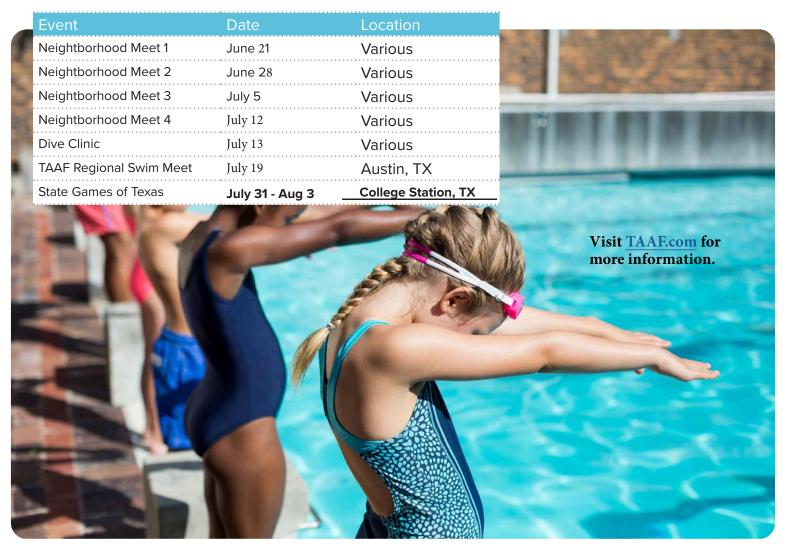

### **Registration Dates**

| Session     | Session Dates     | Registration      | Late Registration |
|-------------|-------------------|-------------------|-------------------|
| Spring      | May 12 - May 23   | April 1 - May 3   | May 5 - May 9     |
| Session 1   | June 9 - June 20  | April 1 - May 30  | June 2 - June 6   |
| Session 2   | June 23 - July 3  | April 1 - June 13 | June 16 - June 20 |
| Session 3** | July 7 - July 18  | April 1 - June 27 | June 30 - July 3  |
| Session 4   | July 21 - Aug 1   | April 1- July 11  | July 14 - July 18 |
| Session 5   | Aug 4 - August 15 | April 1 - July 25 | July 28 - Aug 1   |
| Swim Team*  | June 9 - July 18  | April 1- June 6*  |                   |