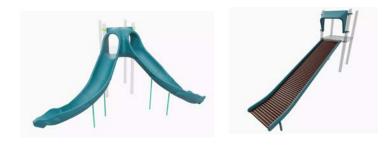

### **Results:**

"Crest" Climber (40%), "Ring" Climber (32%), "Vine" Climber (31%)

Please choose your favorite slide for ages 5-12 play structure:

Result: Double Curve Slide (42%), Roller Slide (34%)

Please choose your favorite climbing feature for the adventure area: