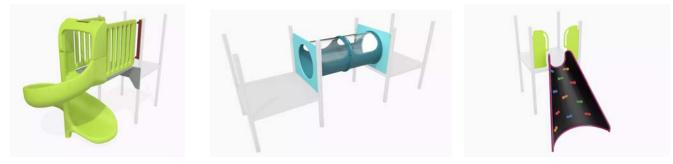

### **Results:**

Curvy Slide (48%), Tunnel (39%), Climbing Wall (39%)

Please choose your favorite two features for ages 5-12 play structure: