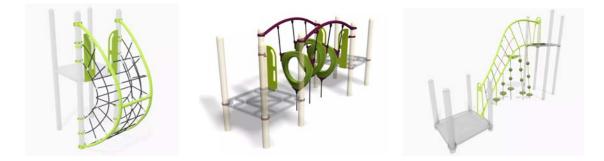

### **Results:**

"Crest" Climber (40%), "Ring" Climber (32%), "Vine" Climber (31%)

Please choose your favorite slide for ages 5-12 play structure:

Result: Double Curve Slide (42%), Roller Slide (34%)

Please choose your favorite climbing feature for the adventure area: