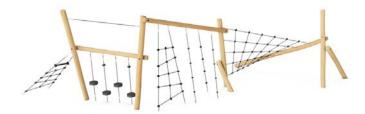

# Survey Summary / Montopolis Playground

January 17, 2024

Please choose your favorite color palette:

Result: Rainbow (60%)



Please choose your favorite two features for ages 2-5 play structure:

### **Results:**

Curvy Slide (48%), Tunnel (39%), Climbing Wall (39%)



Please choose your favorite two features for ages 5-12 play structure:

### **Results:**

"Crest" Climber (40%), "Ring" Climber (32%), "Vine" Climber (31%)





Please choose your favorite slide for ages 5-12 play structure:

Result: Double Curve Slide (42%), Roller Slide (34%)



Please choose your favorite climbing feature for the adventure area:

Result: Obstacle Course (60%)



Please choose your top two play features below::

## **Results:**

Oodle Swing (51%), Seesaw (30%), Friendship Swing (25%)





Do you have any other hopes or concerns about the development of this playground?:

### **Results:**

- (3) Fully fenced
- (2) ADA swings or access
- (2) Bring back the basketball court
- (2) Shade
- Picnic tables
- Water faucet for humans and animals.
- Water splash
- The homeless community in the area stay within the park
- Trash and recycling bins
- Friendship swing