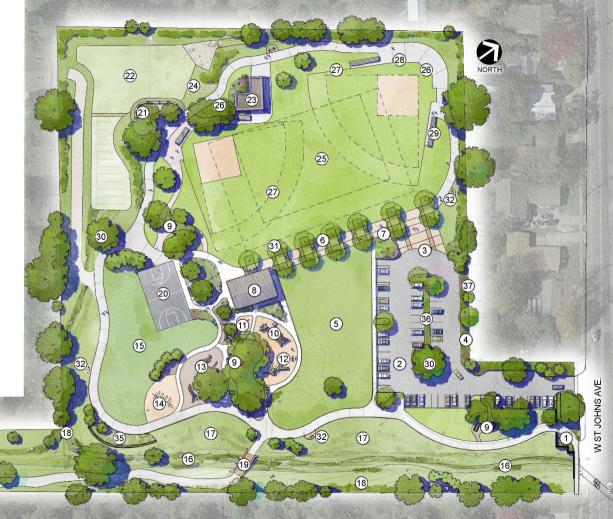

## Highland Park: Variation A

1 Entry monument/marker

2 Parking (56 spaces)

3 Drop-off

4 Planting buffer

5 Main lawn gathering area

6 Central spine

7 Food truck / Booth pads

8 Large pavilion

9 Picnic area

10 2-5 year-old play area

11 Sand play area (exisitng) 30 Exist

12 5-12 year-old play area (existing)

13 Nature play area

14 Swing area

15 Open lawn

16 Creek restoration

17 No-mow slope

18 Herbaceous &

Woody Restoration

19 Footbridge

20 Multiuse court

21 Pond overlook

22 Bio-filtration pond (exisiting)

23 Storage facility

24 Maintenance access

25 Open lawn/multiuse fields

26 Permanent fencing

27 Temporary fencing

28 Dugout

29 Bleachers

30 Existing trees

31 Proposed trees

32 Fitness stations

33 Low water crossing

34 Trailhead

35 Rain garden

36 Bioswale

37 6-foot privacy fence