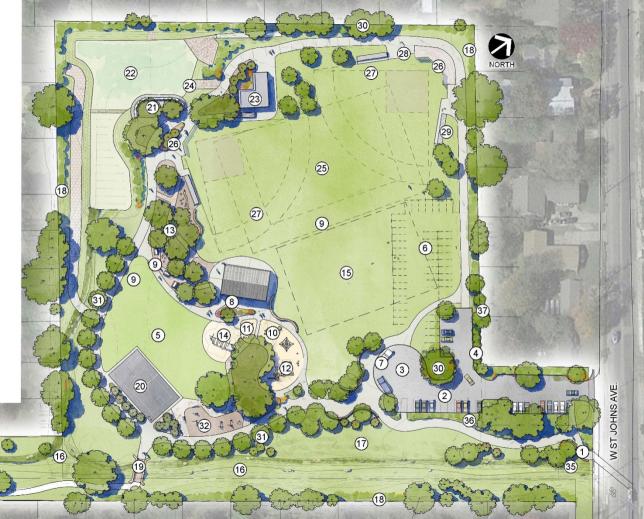

1 Entry monument/marker

2 Parking (26 spaces)

3 Drop-off

4 Planting buffer

5 Main lawn gathering area

6 Overflow parking (43 spaces)

7 Food truck parking

8 Large pavilion

9 Picnic area

10 2-5 year-old play area

11 Sand play area (exisitng)

12 5-12 year-old play area (existing)

13 Nature play area

14 Swing area

15 Open lawn / Flex field

16 Creek restoration

17 No-mow slope

18 Herbaceous & Woody Restoration

19 Footbridge

20 Multiuse court

21 Pond overlook

22 Bio-filtration pond (exisiting)

23 Storage facility

24 Maintenance access

25 Open lawn/multiuse fields

26 Permanent fencing

27 Temporary fencing

28 Dugout

29 Bleachers

30 Existing trees

31 Proposed trees

32 Fitness stations

33 Low water crossing

34 Trailhead

35 Rain garden

36 Bioswale

37 6-foot privacy fence