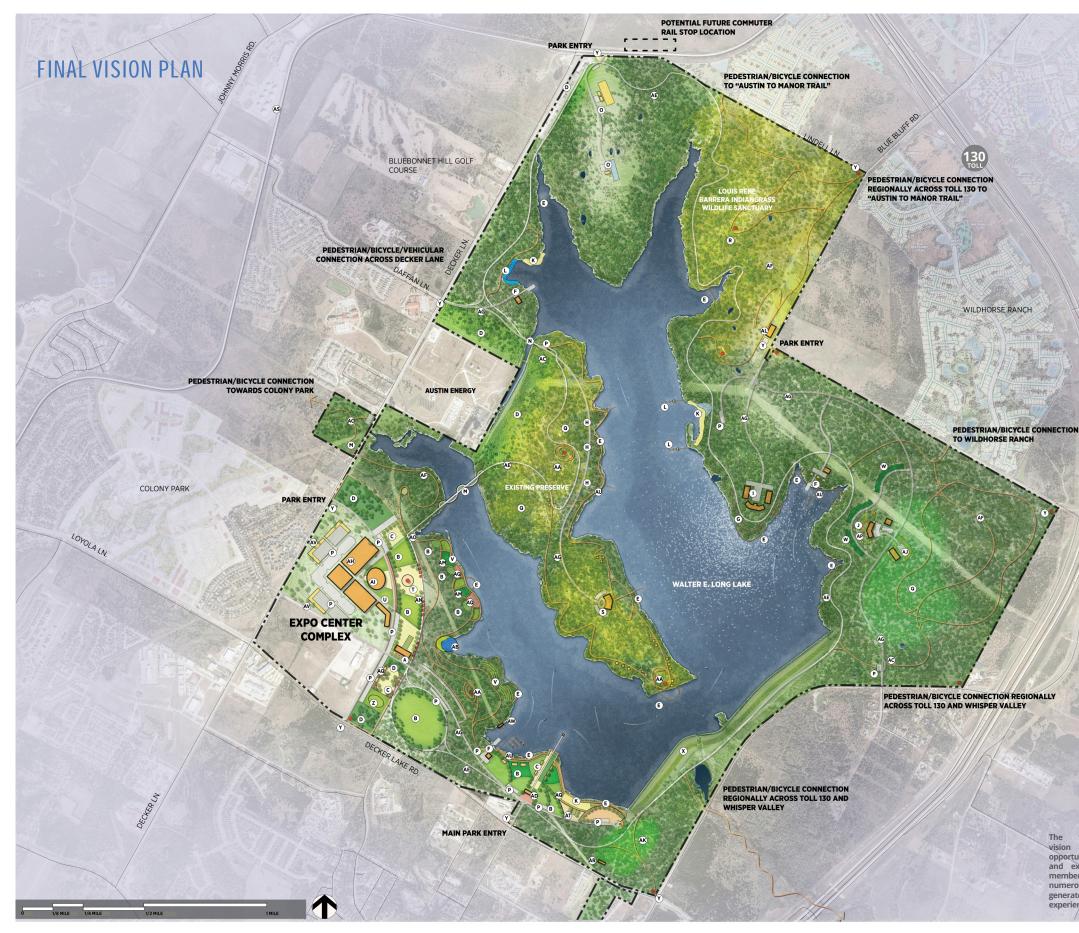

## WALTER E. LONG METROPOLITAN PARK VISION PLAN

## LEGEND A. CULTURAL ARTS CENTER & PLAZA COULDING AREA C. ENTERTAINMENT/VENDING AREA VEGETATIVE BUFFER/EXISTING TREES BOARDWALK FEATURE F. MARINA/BOAT LAUNCHG. RENT-ABLE FACILITIESH. RENT-ABLE CABINS WELCOME/VISITOR CENTER J. NATURE CENTER K. BEACH ZONE L. FISHING ZONE M. PEDESTRIAN BRIDGE N. VEHICULAR BRIDGE O. ENHANCED SKEET/AEROMODELORS ZONE P. PARKING Q. CAMPING AREA (INCLUDES PRIMITIVE) S. OVERLOOK S. EVENT VENUE & INTERPRETATIVE CENTER T. CENTRAL PLAZA U. PROMENADE V. TERRACED SEATING FEATURE W. RV CAMPING AREA X. EXISTING DAM ENTRY/SIGNAGE FEATURE Z. ADVENTURE ROPES COURSE AA. OBSERVATION POINT/TOWER AB. AMPHITHEATER AC. GATEHOUSE AC. DARK VISITOR CENTER/GATEWAY FEATURE AE. LOOP TRAIL AF. MULTI-USE/EQUESTRIAN TRAILS AG. PARK ROAD AH. EXPO CENTER AI. EXPO ARENA AJ. EQUESTRIAN PASTURE AK. DISC GOLF AL. RESEARCH FACILITY AM. WATERFRONT EVENT SPACE & GARDENS AN. SOLAR ART PIÈCE AO. TRAIL HEAD

- AP. SCULPTURE GARDEN/SPECIAL NEEDS PLAY AREA AQ. ATHLETIC COURTS/FIELDS AR. RELOCATED MAINTENANCE FACILITY
- AS. FUTURE TRANSIT LINE AT. PLAYGROUND/PICNIC AREA AU. KAYAK RENTAL

- AV. MIXED-USE RETAIL AW. SCULLING BOAT HOUSE

VEHICULAR CIRCULATION MAIN LOOP TRAIL MULTI-USE TRAILS

WHISPER VALLEY

The final vision plan represented the completed design and contains numerous plan vision opportunities for all types of recreation, nature interaction and exciting activities for park visitors and community members. In its totality, the final vision plan contains numerous elements which have the potential to generate revenue and greatly enhance the user experience for local and regional visitors.