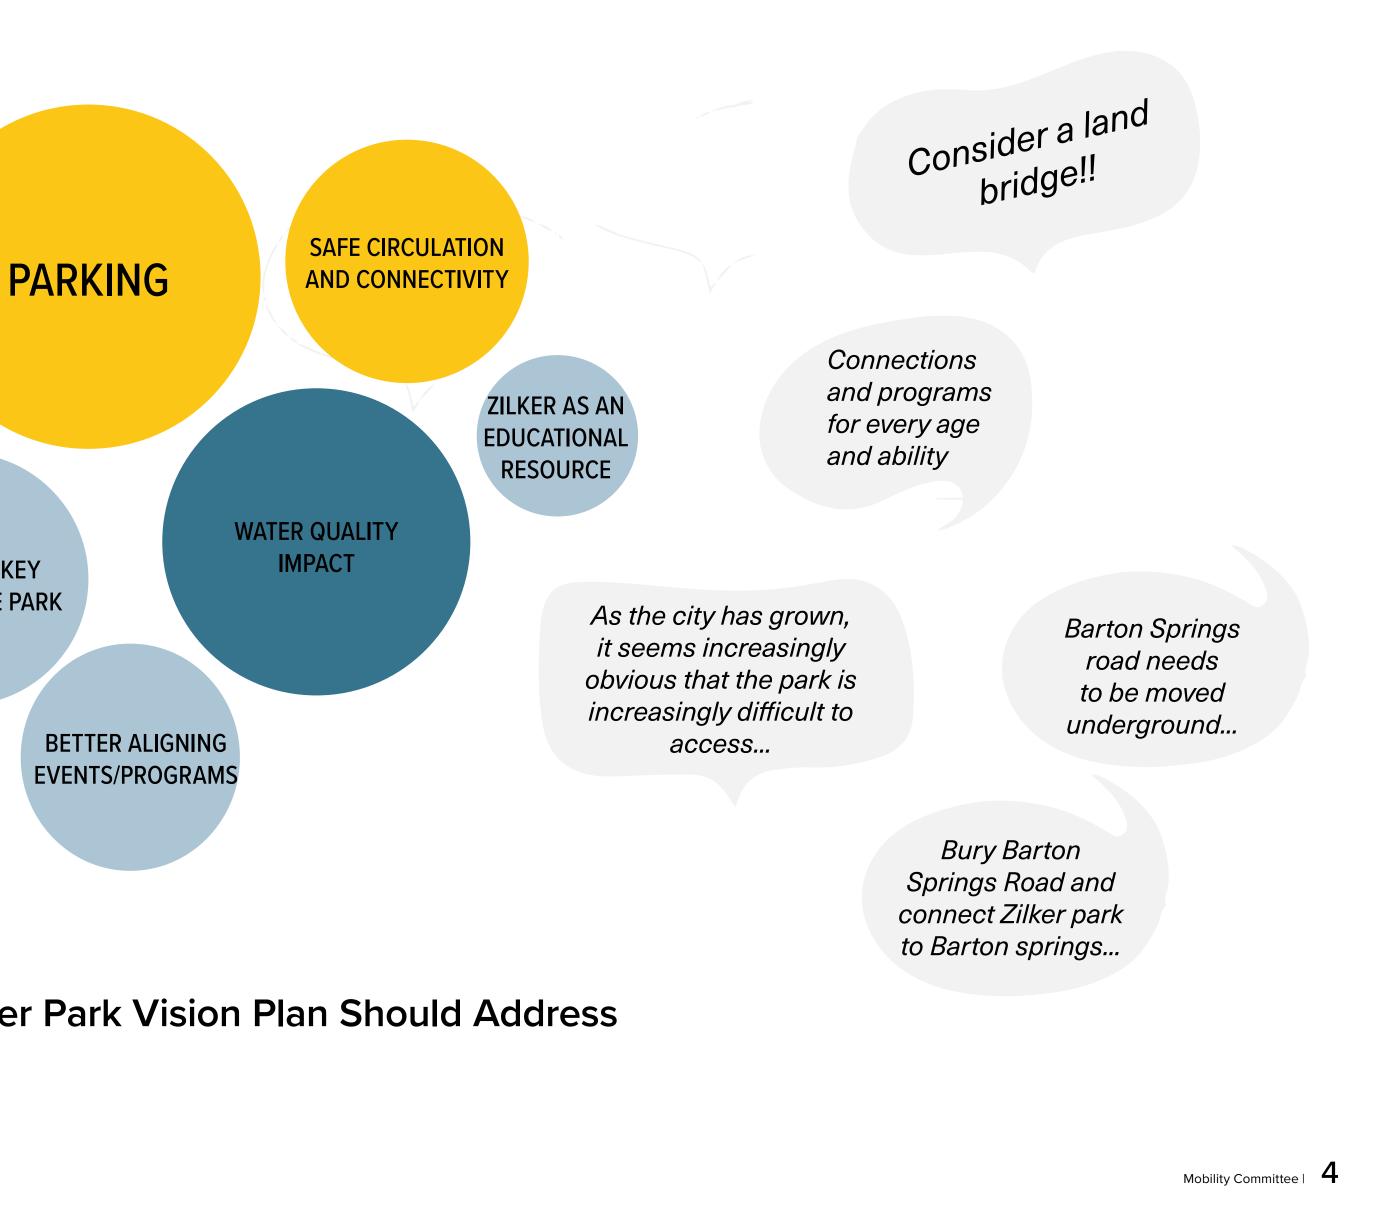

#### What We Heard The Zilker Park Vision Plan Should Address

CLIMATE CHANGE, **INCLUDING URBAN** HEAT ISLAND **EFFECT** 

CLEAR

WAYFINDING

**RESTORING KEY AREAS OF THE PARK** 

Add more parking.