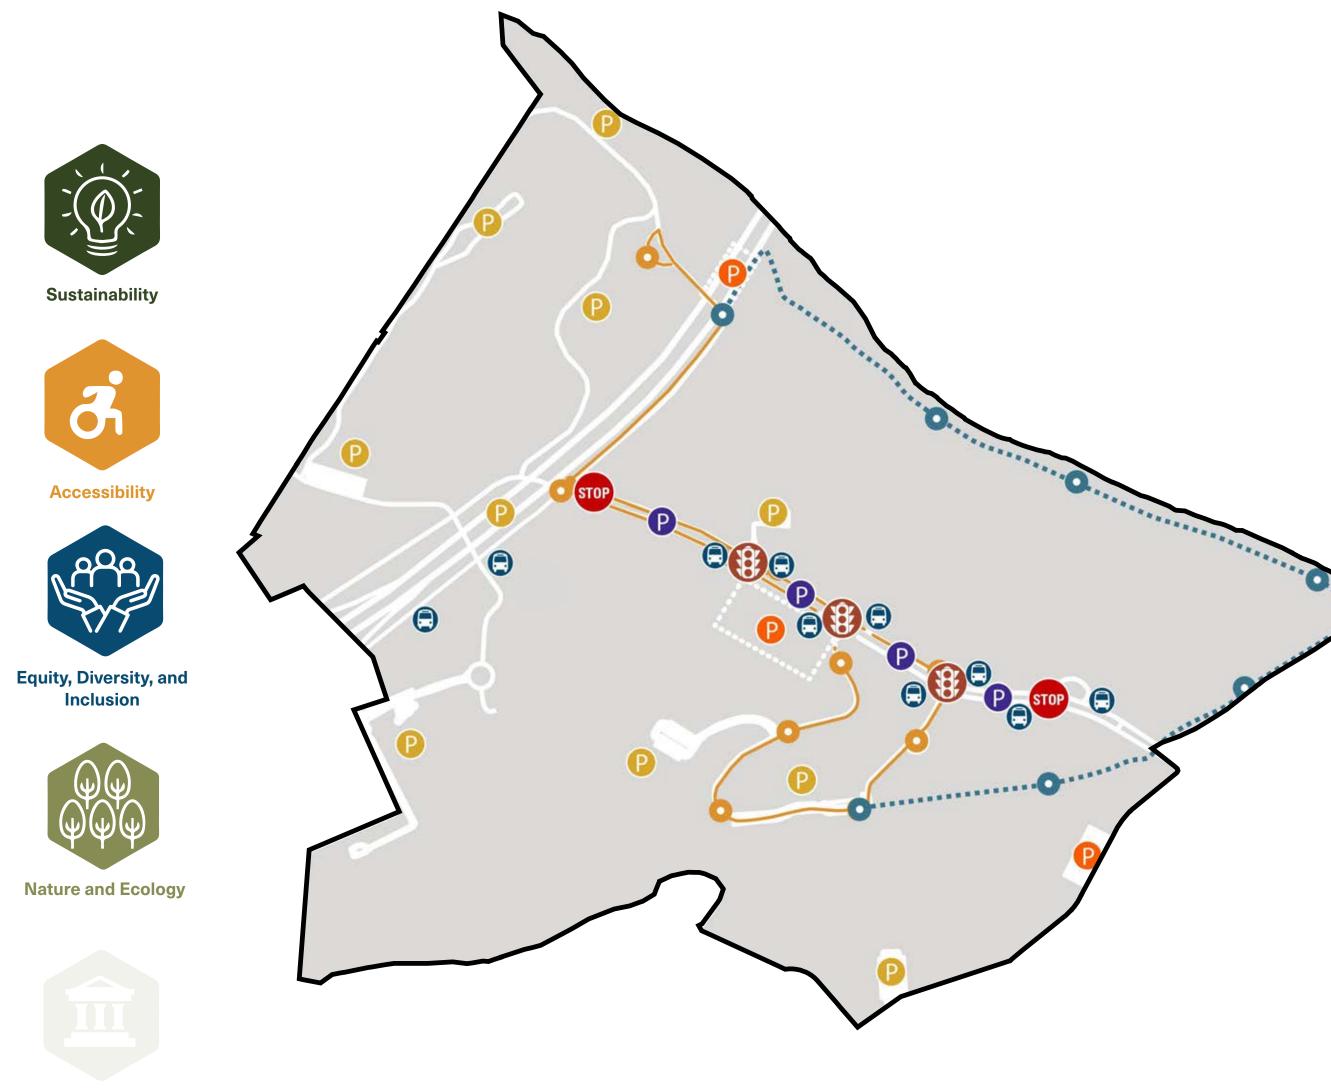

### **ACCESSIBILITY AND MOBILITY VEHICULAR CIRCULATION**

Vehicular Stop Sign

CapMetro Stop

### **ACCESSIBILITY AND MOBILITY PEDESTRIAN AND BIKE CIRCULATION**

**Canopy Walk in Serralves Park.** Source: https://scalemag.online/architecture/the-canopy-walkway-in-serralves-park/

Equity, Diversity, and Inclusion