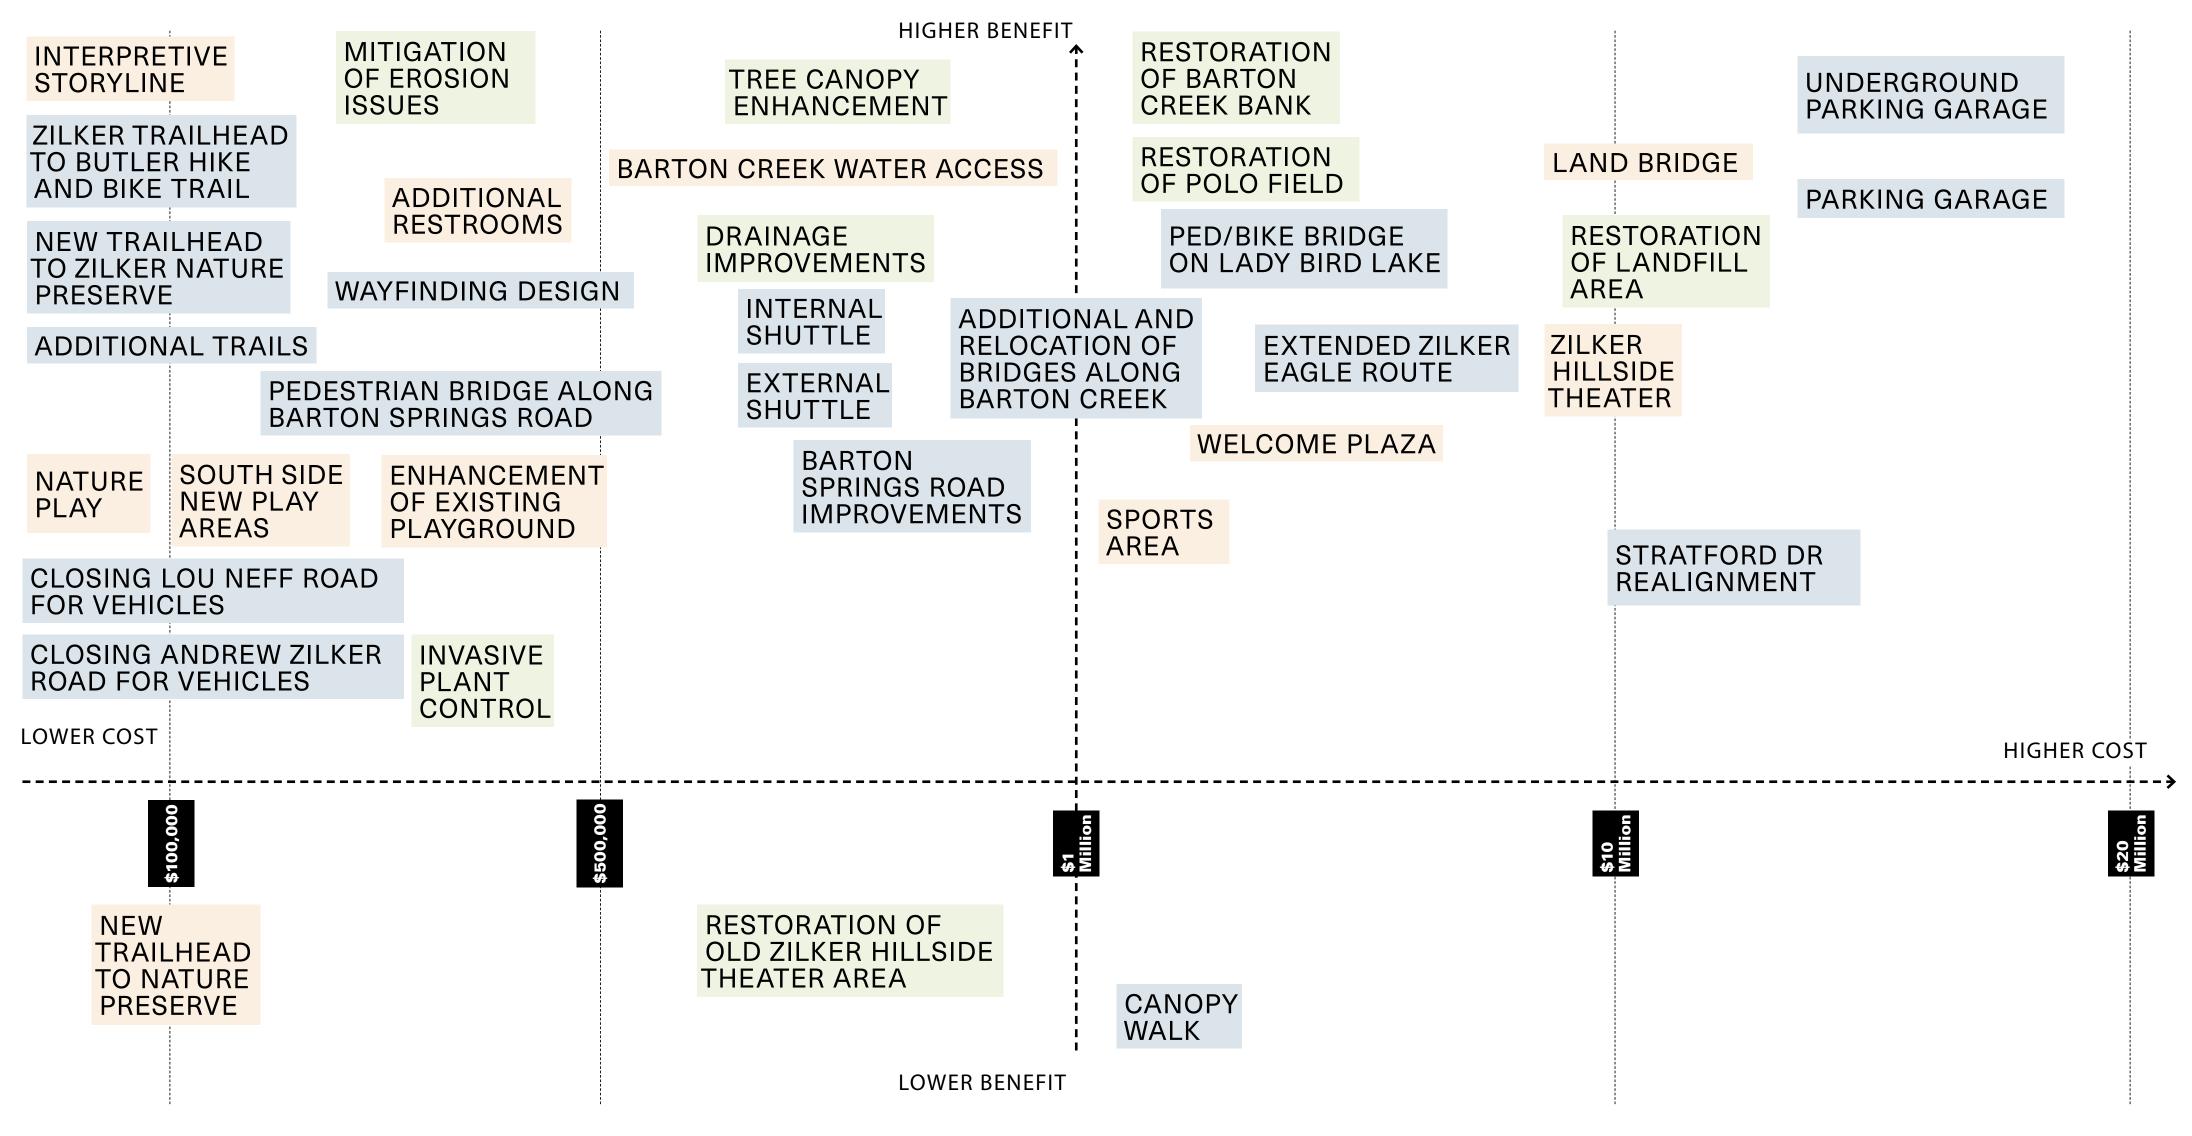

#### **IMPLEMENTATION COST AND BENEFIT RELATION**

**HIGHER BENEFIT / LOWER COST** 

LOWER BENEFIT / LOWER COST

#### **HIGHER BENEFIT / HIGHER COST**