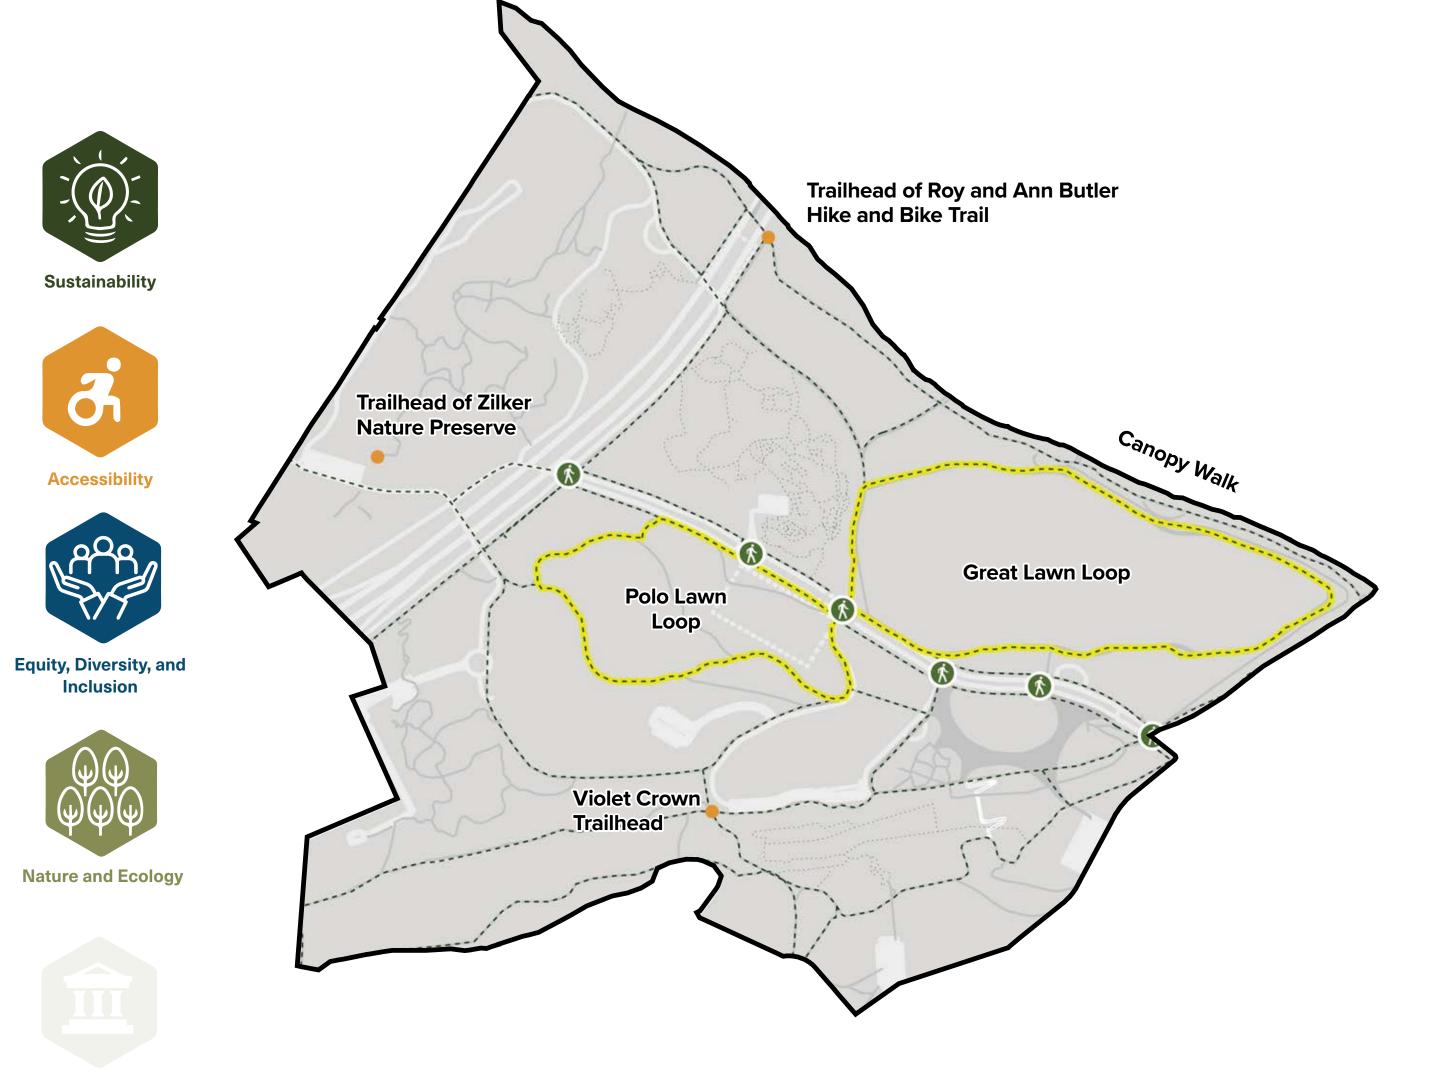

# NATURE PRESERVE

USTIN NATURE AND SCIENCE CENTER

RESTORED WOODLAND

LADY BIRD LAKE

MAINTENANCE AREA OR DEPOT FOR ZILKER EAGLE **3** TRAILHEAD OF ROY AND ANN 3 🙉 BUTLER HIKE AND BIKE TRAIL

ROWING DOCK

NATURAL AREA

\_\_\_\_

ZILKER = BOTANICAL GARDEN

RESTORED WOODLAND

Equity, Diversity, and Inclusion

Equity, Diversity, and Inclusion

TRAILHEAD OF ZILKER NATURE PRESERVE TRAIL

**PICNIC AREA** 

DISC GOLF AREA