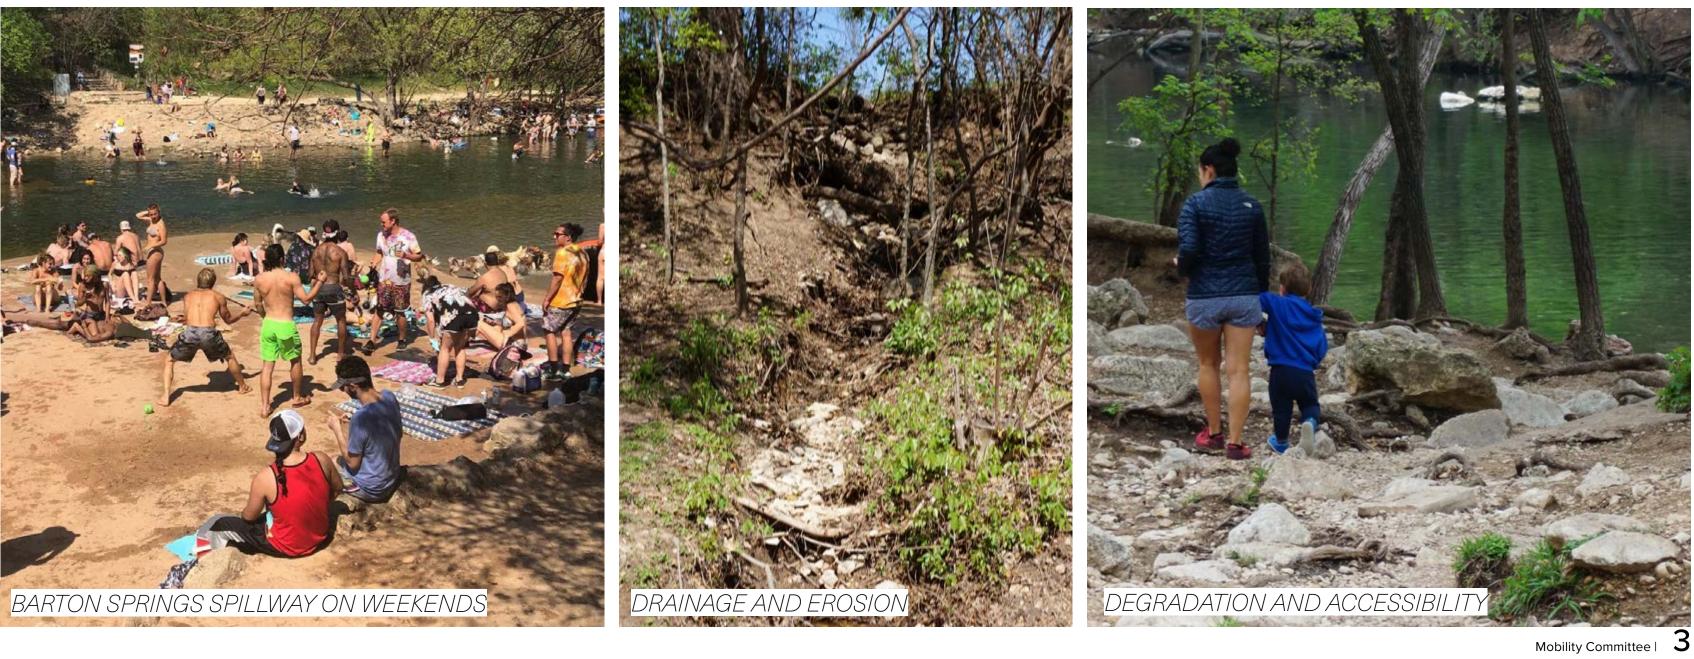

# **CALL TO ACTION**

Bicycle infrastructure on Azie Morton is badly needed to access the springs safely...

> ACCESSIBILITY. ACCESSIBILITY. ACCESSIBILITY...

Barton Springs is a true Austin jewel. Ensure that it remains very easy to access...

a dedicated bike lane...

**EROSION**/ COMPACTION ALONG CREEK BANK