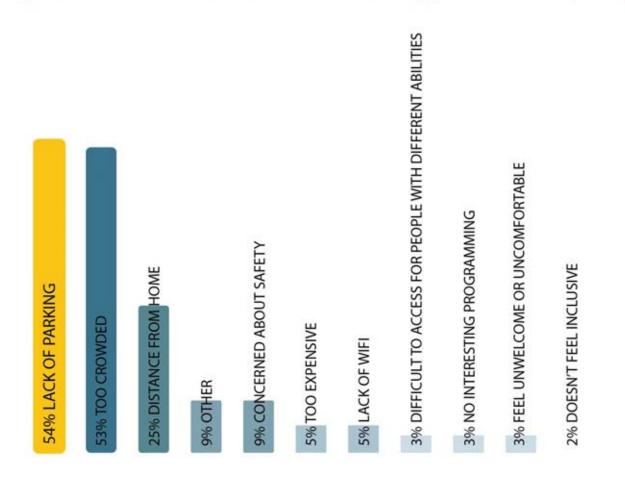

#### How well are the following facilities or amenities meeting your and your family's needs?

| NATURAL AREAS            | 80%        | 12%                 | 8%         |
|--------------------------|------------|---------------------|------------|
|                          | MEET NEEDS | DOES NOT MEET NEEDS | NO OPINION |
| PARKING AREAS            | 45%        | 46%                 | 9%         |
|                          | MEET NEEDS | DOES NOT MEET NEEDS | NO OPINION |
| PICNIC AREAS             | 59%        | 17%                 | 24%        |
|                          | MEET NEEDS | DOES NOT MEET NEEDS | NO OPINION |
| SPORT COURTS OR FIELDS   | 45%        | 15%                 | 40%        |
|                          | MEET NEEDS | DOES NOT MEET NEEDS | NO OPINION |
| TRAILS                   | 79%        | 13%                 | 7%         |
|                          | MEET NEEDS | DOES NOT MEET NEEDS | NO OPINION |
| WATER ACCESS POINTS      | 34%        | 22%                 | 44%        |
| FOR PERSONAL WATERCRAFT  | MEET NEEDS | DOES NOT MEET NEEDS | NO OPINION |
| WATERFRONT VIEWING AREAS | 60%        | 22%                 | 18%        |
|                          | MEET NEEDS | DOES NOT MEET NEEDS | NO OPINION |

54% Lack of Parking

#### What We Heard The Zilker Park Vision Plan Should Address

CLIMATE CHANGE, **INCLUDING URBAN** HEAT ISLAND **EFFECT** 

CLEAR

WAYFINDING

**RESTORING KEY AREAS OF THE PARK** 

Add more parking.