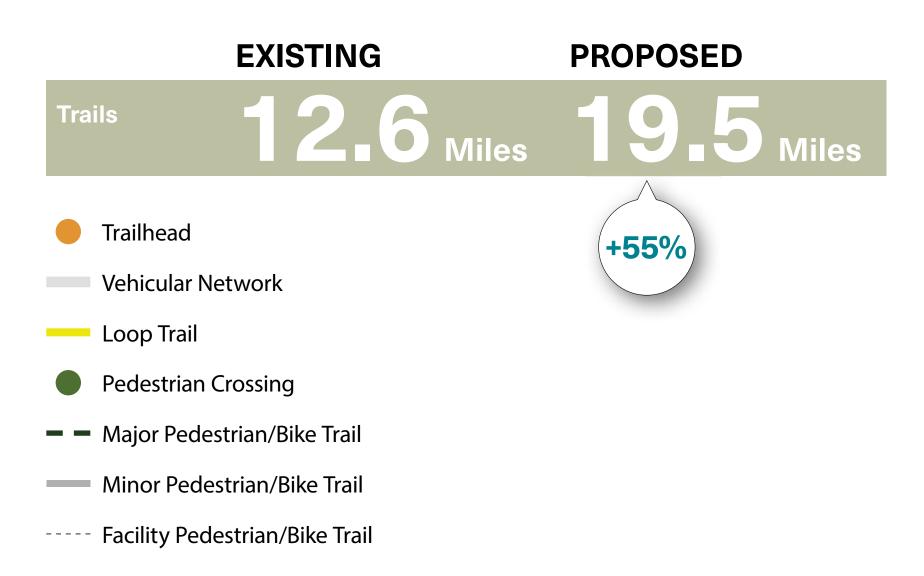

#### How well are the following facilities or amenities meeting your and your family's needs?

| NATURAL AREAS            | 80%        | 12%                 | 8%         |
|--------------------------|------------|---------------------|------------|
|                          | MEET NEEDS | DOES NOT MEET NEEDS | NO OPINION |
| PARKING AREAS            | 45%        | 46%                 | 9%         |
|                          | MEET NEEDS | DOES NOT MEET NEEDS | NO OPINION |
| PICNIC AREAS             | 59%        | 17%                 | 24%        |
|                          | MEET NEEDS | DOES NOT MEET NEEDS | NO OPINION |
| SPORT COURTS OR FIELDS   | 45%        | 15%                 | 40%        |
|                          | MEET NEEDS | DOES NOT MEET NEEDS | NO OPINION |
| TRAILS                   | 79%        | 13%                 | 7%         |
|                          | MEET NEEDS | DOES NOT MEET NEEDS | NO OPINION |
| WATER ACCESS POINTS      | 34%        | 22%                 | 44%        |
| FOR PERSONAL WATERCRAFT  | MEET NEEDS | DOES NOT MEET NEEDS | NO OPINION |
| WATERFRONT VIEWING AREAS | 60%        | 22%                 | 18%        |
|                          | MEET NEEDS | DOES NOT MEET NEEDS | NO OPINION |