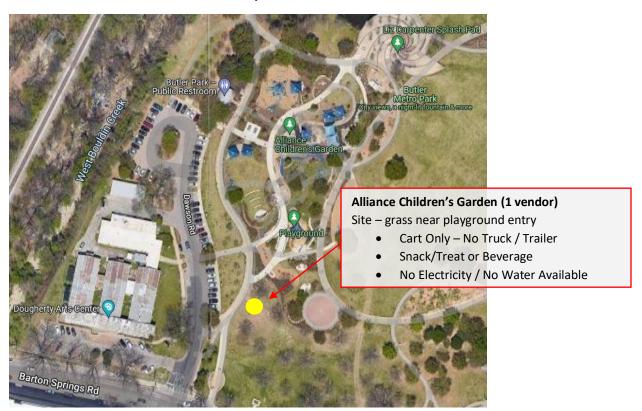

## Michael Butler Park at Town Lake Metropolitan Park – Alliance Children's Garden