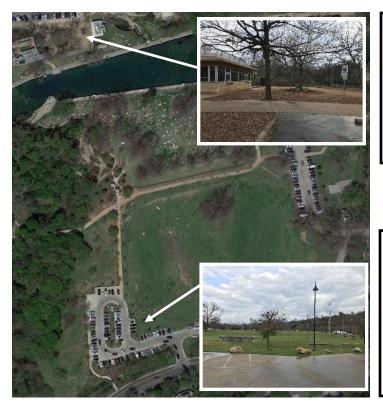

#### **Zilker Park - Volleyball Courts**

**Surface:** Decomposed Granite

Electrical Access: Shared between up to two (2) vendors -

One 50 Amp outlet and One 30 Amp outlet

Water Access: Available - Hose must be removed and stored

in the concession after filling

**Bathroom:** Portable toilets at parking lot

Location: Truck or Trailer must be outside of tree Critical

Root Zone / tree drip line

Safety: All electrical cords must be covered and secured

#### Zilker Park - Parking Lot 1

Surface: Decomposed Granite

<u>Electrical Access</u>: None Water Access: None

Bathroom: Portable toilets at Zilker Park

Location: Cart near parking lot

Safety: Do not block pathways or parking area