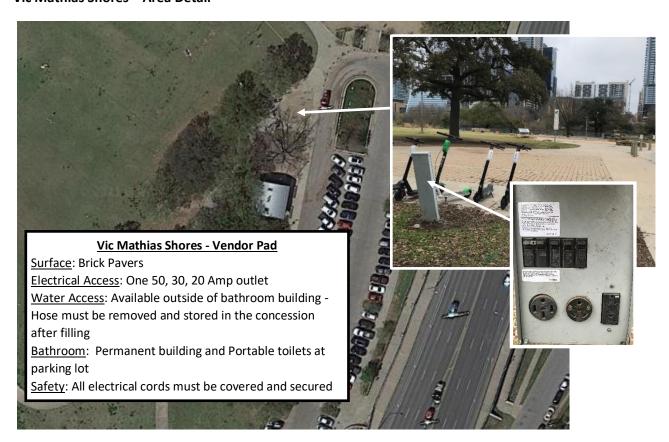

ng area



#### **Zilker Park - Volleyball Courts**

**Surface:** Decomposed Granite

Electrical Access: Shared between up to two (2) vendors -

One 50 Amp outlet and One 30 Amp outlet

Water Access: Available - Hose must be removed and stored

in the concession after filling

**Bathroom:** Portable toilets at parking lot

Location: Truck or Trailer must be outside of tree Critical

Root Zone / tree drip line

Safety: All electrical cords must be covered and secured

#### Zilker Park - Parking Lot 1

Surface: Decomposed Granite

<u>Electrical Access</u>: None Water Access: None

Bathroom: Portable toilets at Zilker Park

Location: Cart near parking lot

Safety: Do not block pathways or parking area

# Vic Mathias Shores at Town Lake Metropolitan Park



# Vic Mathias Shores - Area Detail



## Michael Butler Park at Town Lake Metropolitan Park – Alliance Children's Garden



## Michael Butler Park - Alliance Children's Garden - Area Detail