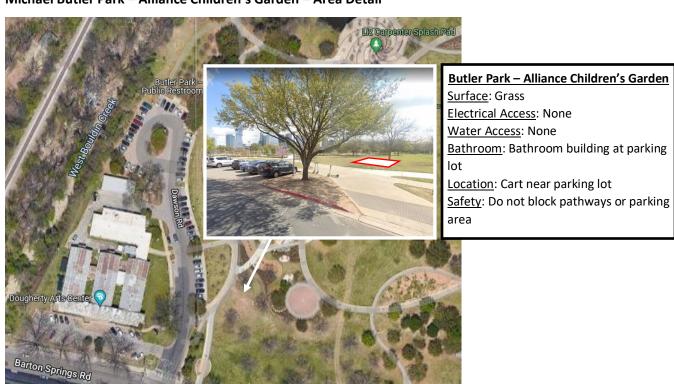

outlet and One 30 Amp outlet

Water Access: Available - Hose must be removed and stored

in the concession after filling

**Bathroom:** Portable toilets at parking lot

Location: Truck or Trailer must be outside of tree Critical

Root Zone / tree drip line

Safety: All electrical cords must be covered and secured

#### Zilker Park - Parking Lot 1

Surface: Decomposed Granite

<u>Electrical Access</u>: None Water Access: None

Bathroom: Portable toilets at Zilker Park

Location: Cart near parking lot

Safety: Do not block pathways or parking area

# Vic Mathias Shores at Town Lake Metropolitan Park



# Vic Mathias Shores - Area Detail



## Michael Butler Park at Town Lake Metropolitan Park – Alliance Children's Garden



## Michael Butler Park - Alliance Children's Garden - Area Detail