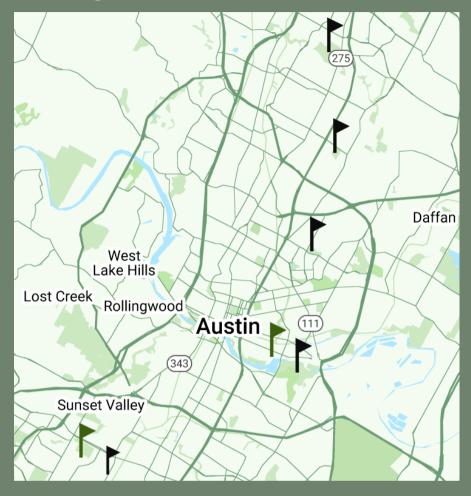

## Neighborhood Park Schedule

Mornings: 10:00 AM-12:00 PM

Monday: Roy G Guerrero Colorado River Metropolitan Park

**Tuesday**: Walnut Creek Metropolitan Park

Wednesday: Gustavo "Gus" Garcia Neighborhood Park

Thursday: Garrison Park
Friday: Bartholomew Park

Afternoons: 1:00 PM-3:00 PM

Monday: Longview Neighborhood Park
Thursdays: Metz Neighborhood Park

Programming will be free. For registration information visit: austintexas.gov/ansc