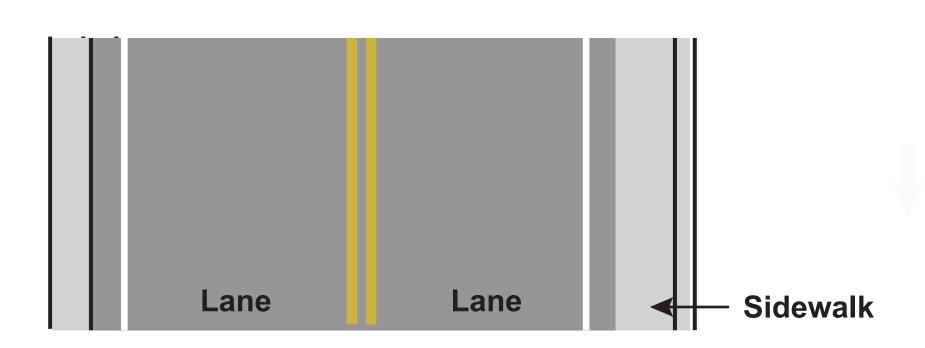

# Cross Sections: Before and After

LOOKING EAST
EXISTING BRIDGE
SECTION

PROPOSED BRIDGE SECTION