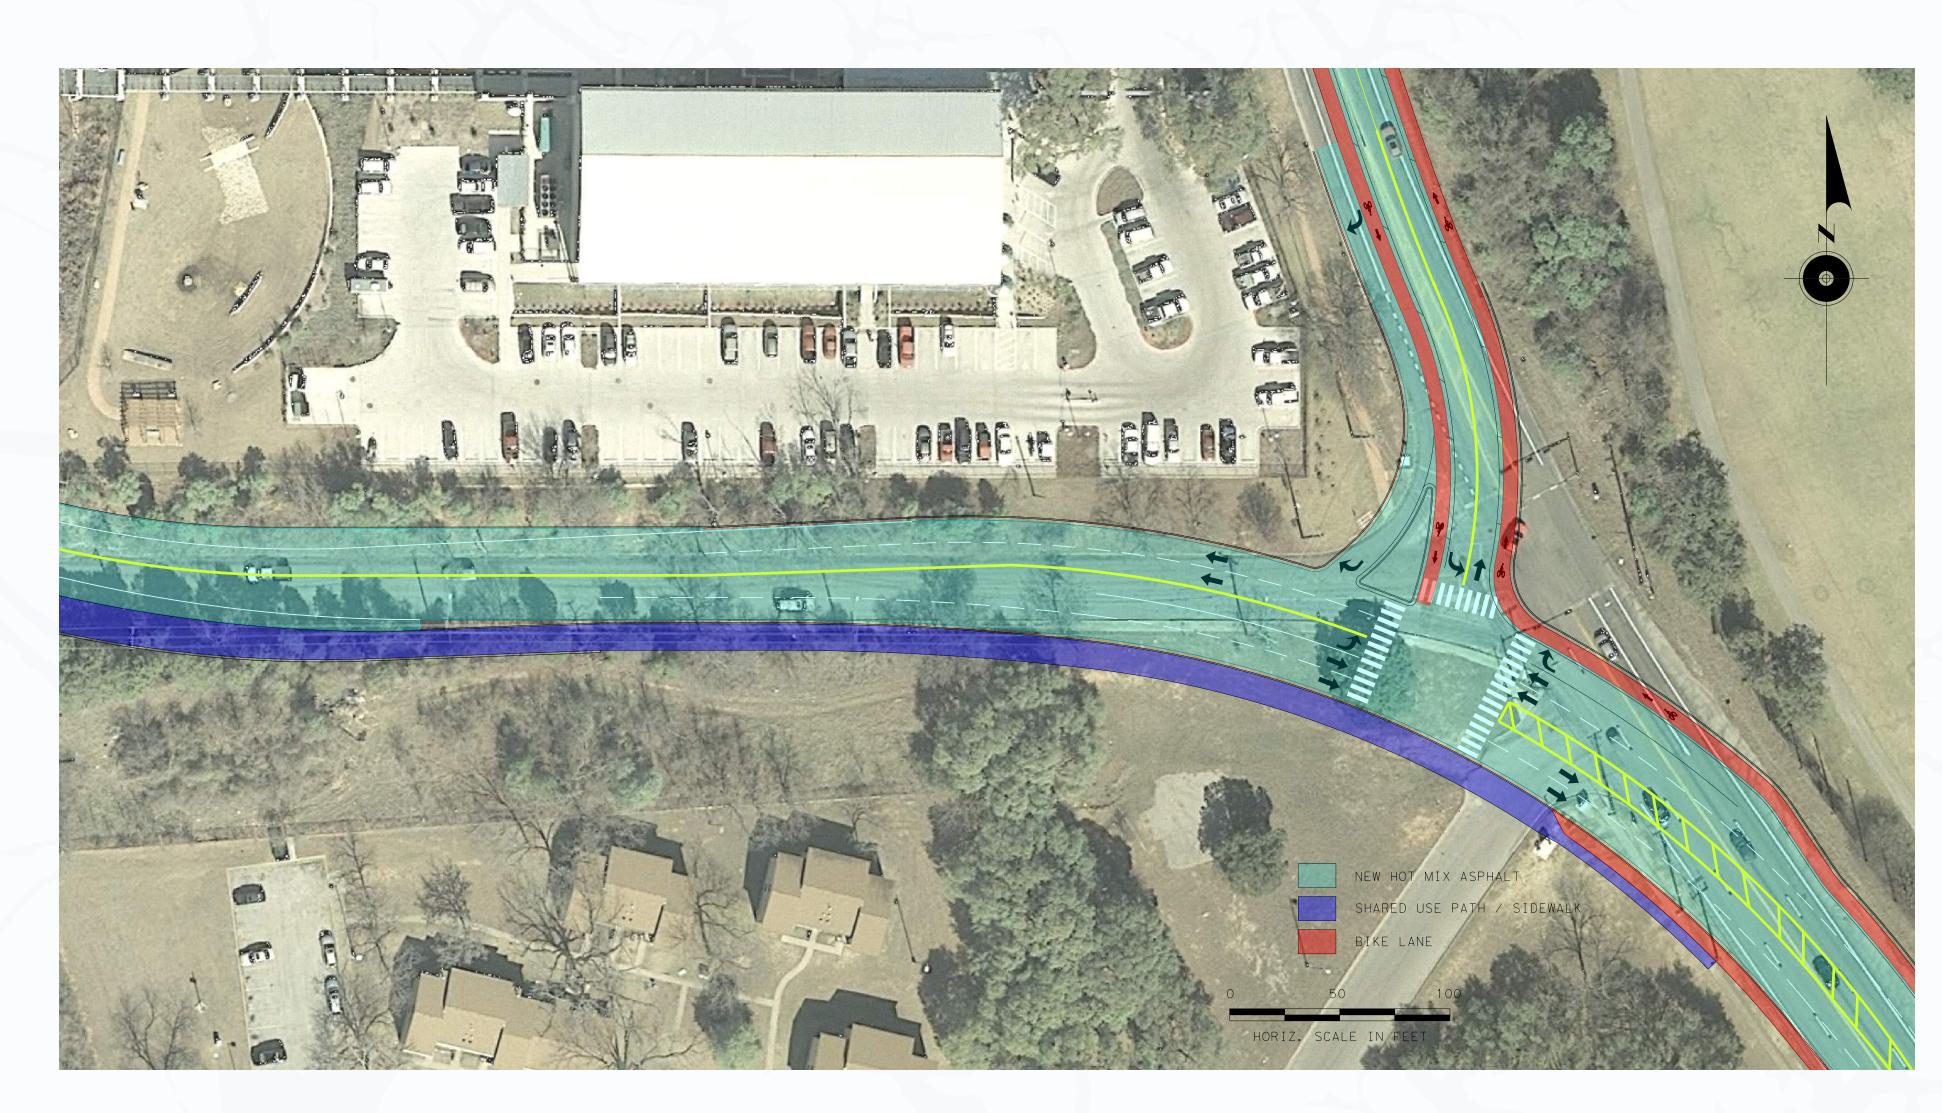

#### Lake Austin Blvd. / Redbud Trail Intersection Alternatives Evaluation

#### Preferred Alternative: Roadway Realignment

- Provides best reduction in delays, especially at high demand times such as the PM rush hour.
- Allows more traffic through the intersection between Lake Austin Blvd and Redbud Trail.