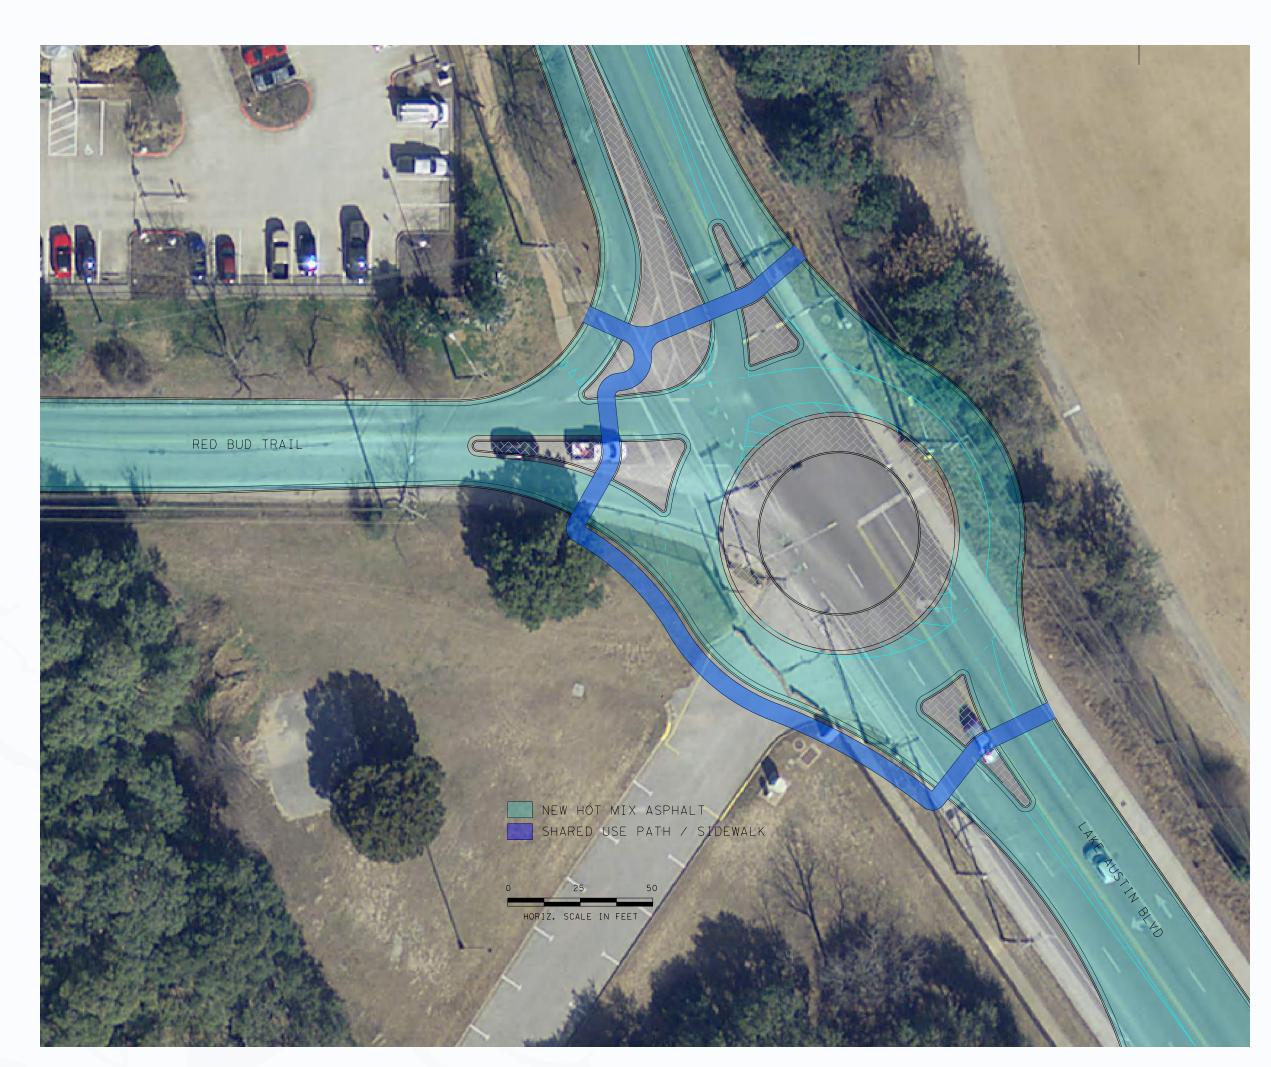

#### Lake Austin Blvd. / Redbud Trail Intersection Alternatives Evaluation

Alternative Not Selected: Roundabout

 Worsens southbound delays in the PM rush hour and presents additional ROW and operational constraints