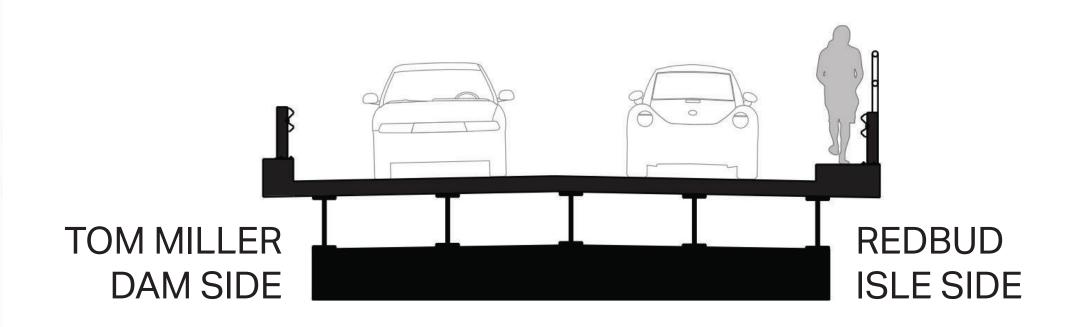

# Cross Sections: Before and After

LOOKING EAST
EXISTING BRIDGE
SECTION

PROPOSED BRIDGE SECTION