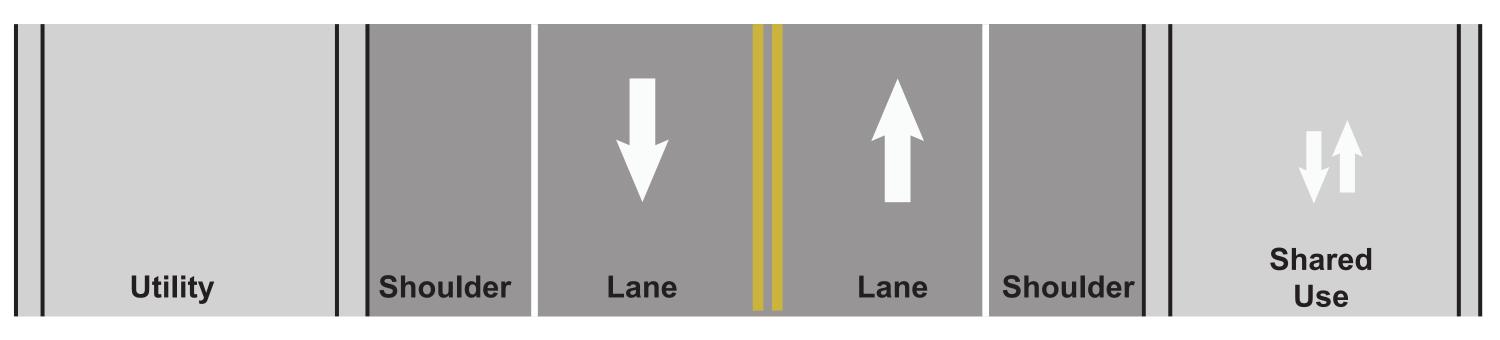

# Cross Sections: Before and After

LOOKING EAST
EXISTING BRIDGE
SECTION

PROPOSED BRIDGE SECTION