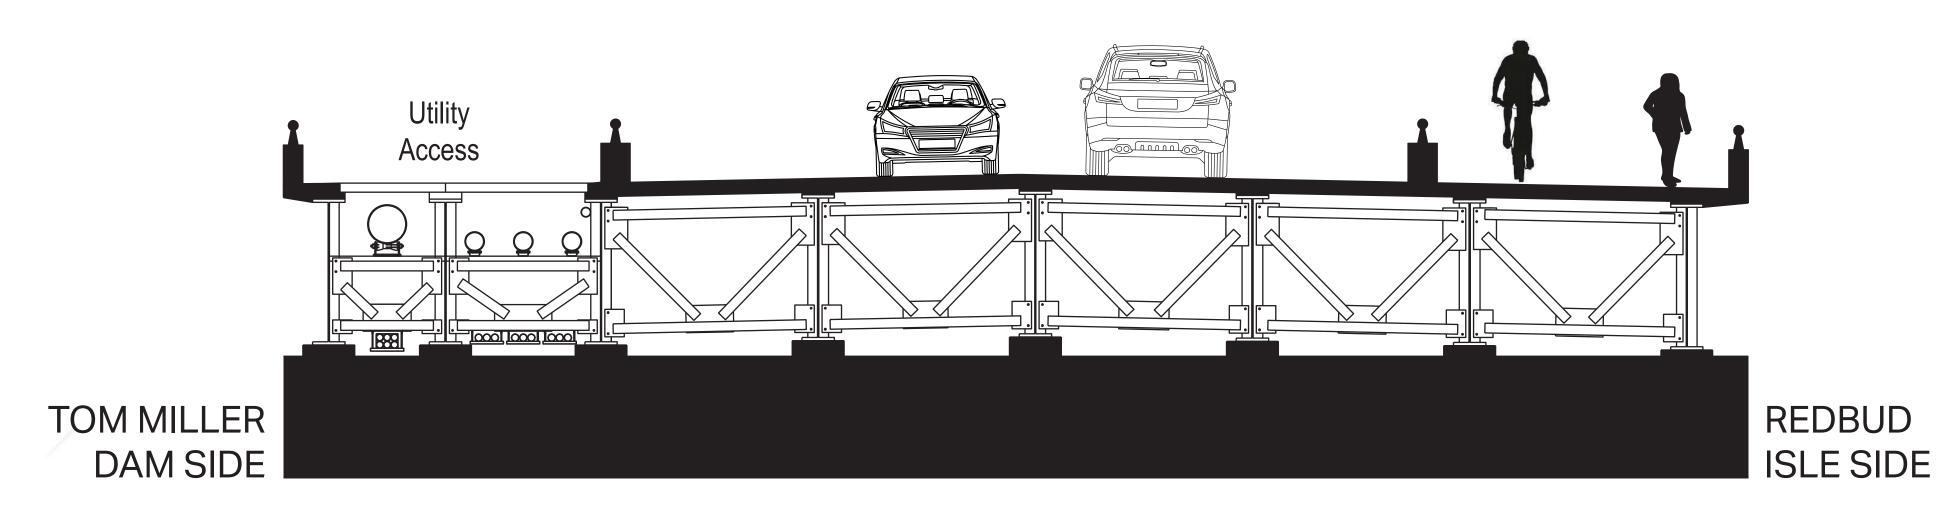

# Cross Sections: Before and After

LOOKING EAST
EXISTING BRIDGE
SECTION

PROPOSED BRIDGE SECTION