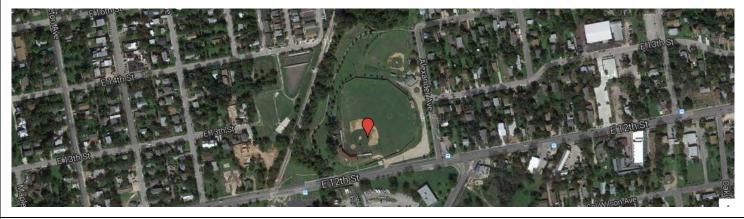

Rosewood Neighborhood Plan Contact Team)

Project location: Mabson-Downs Complex

## **Project Scope & Description**

- Project is to create a new park entryway, landscape a wildlife habitat, and build a mosaic mural to
  commemorate the African-American baseball history at Downs Field. Of this project the City will be
  responsible for building a large cinderblock wall (approximately 10 feet x 64 feet) at the corner of E. 12<sup>th</sup>
  Street and Alexander Avenue, install a decorative composite fence, and entryway with lighting.
- Project concept has been reviewed and approved by staff at the Public Works and Parks and Recreation Departments.