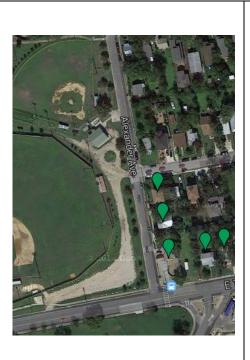

#### **Evidence of Support Map**

| Total Number of<br>Support<br>Signatures                     | 7    |
|--------------------------------------------------------------|------|
| Number on<br>petition who<br>plan to actively<br>participate | 7    |
|                                                              |      |
| Impacted<br>Stakeholders                                     | 7    |
| Impacted<br>Stakeholders<br>Signatures                       | 7    |
| Percentage                                                   | 100% |

Evidence of Support Criteria: Met

- The community will be providing professional landscaped design and stamped design drawings for all the project elements. They will also be responsible for painting the fence, landscaping the entrance area around the new fence to be a Wildlife Habitat, and maintaining the landscaping element. The Friends of Downs Field will also be providing a \$4,573 cash match.
- Once the mural wall is installed the Friends of Downs Field will fund an artist, purchase the supplies for the mosaic, and assemble a mosaic mural commemorating the African American history of the field. When design for this element of the project is ready, it will go before the Arts Commission for approval.
- Letters of support were received for this project from Huston-Tillotson University and Austin Metro Baseball League for this project.