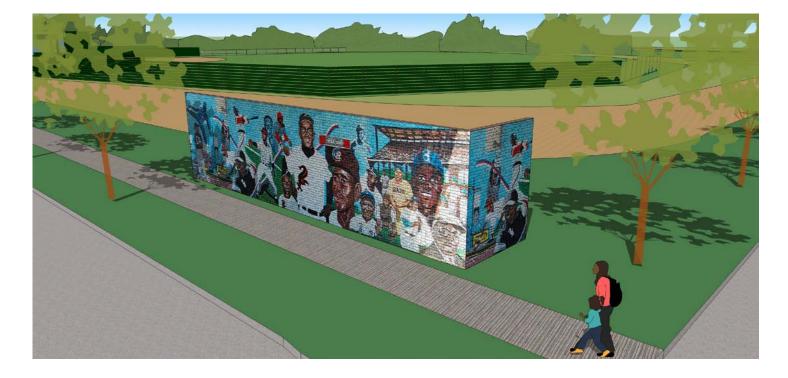

Evidence of Support Criteria: Met

- The community will be providing professional landscaped design and stamped design drawings for all the project elements. They will also be responsible for painting the fence, landscaping the entrance area around the new fence to be a Wildlife Habitat, and maintaining the landscaping element. The Friends of Downs Field will also be providing a \$4,573 cash match.
- Once the mural wall is installed the Friends of Downs Field will fund an artist, purchase the supplies for the mosaic, and assemble a mosaic mural commemorating the African American history of the field. When design for this element of the project is ready, it will go before the Arts Commission for approval.
- Letters of support were received for this project from Huston-Tillotson University and Austin Metro Baseball League for this project.

#### **Quality of Life Enhancements & Incorporation of City Initiatives**

- Prior to being relocated within the Rosewood Neighborhood, the original location of Downs Field was the home field for the Austin Black Senators, the local franchise of the Texas Negro League. As such, a number of prominent and Hall of Fame players had played at Downs Field. This project will help provide a visual celebration of this history.
- Project is within the Rosewood Neighborhood Plan area and the African American Cultural Heritage District.
- The mural project incorporates art and historic preservation in an area with a lot of new development. It is the hope that this project will help Downs Field play a more significant role in hosting community events and celebrations.

# Proposed Downs Field Improvements