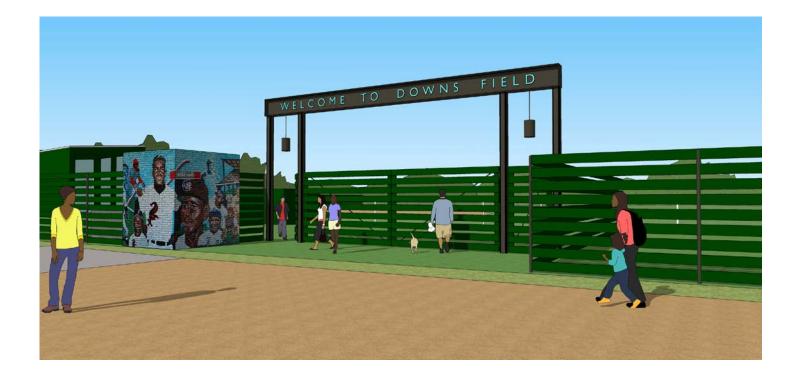

## **Project Scope & Description**

- Project is to create a new park entryway, landscape a wildlife habitat, and build a mosaic mural to
  commemorate the African-American baseball history at Downs Field. Of this project the City will be
  responsible for building a large cinderblock wall (approximately 10 feet x 64 feet) at the corner of E. 12<sup>th</sup>
  Street and Alexander Avenue, install a decorative composite fence, and entryway with lighting.
- Project concept has been reviewed and approved by staff at the Public Works and Parks and Recreation Departments.

# Proposed Downs Field Improvements