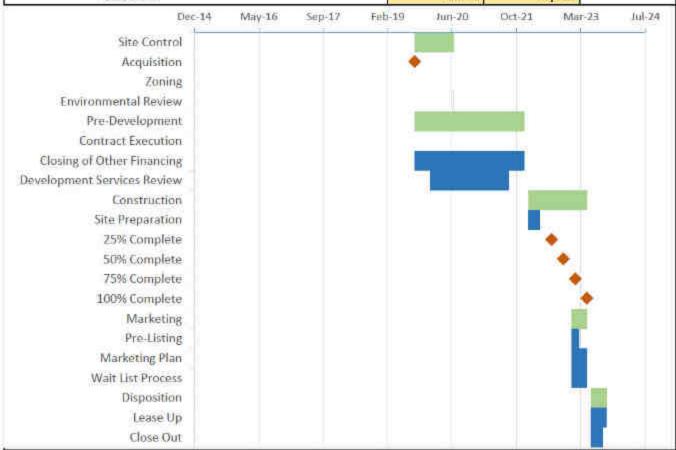

n                   | Feb-22       | May-22   |  |
| 25% Complete                       | Aug-22       |          |  |
| 50% Complete                       | Nov-22       |          |  |
| 75% Complete                       | Feb-23       | į        |  |
| 100% Complete                      | May-23       |          |  |
| Marketing                          | Jan-23       | May-23   |  |
| Pre-Listing                        | Jan-23       | Mar-23   |  |
| Marketing Plan                     | Jan-23       | May-23   |  |
| Wait List Process                  | Jan-23       | May-23   |  |
| Disposition                        | Jun-23       | Oct-23   |  |
| Lease Up                           | Jun-23       | Oct-23   |  |
| Close Out                          | Jun-23       | Sep-23   |  |



## BURNET PLACE APARTMENTS AUSTIN, TEXAS

**APPLICATION TABS** 

# Tab A4 – Development Budget

| Development Budget