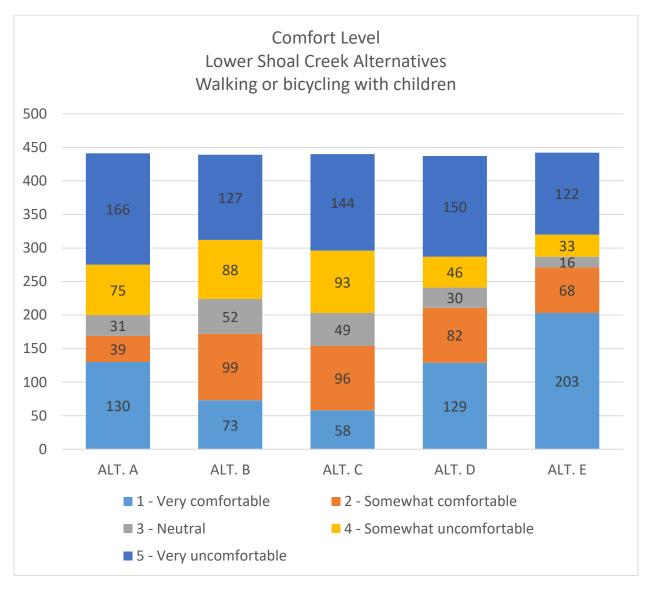

### Responses by User Group – Walking or bicycling with children

446 survey respondents identified as using Shoal Creek Boulevard for walking or bicycling with children, 18% of survey respondents

## Responses by User Group – Walking or bicycling with children

First and second preferences for Lower Shoal Creek alternatives