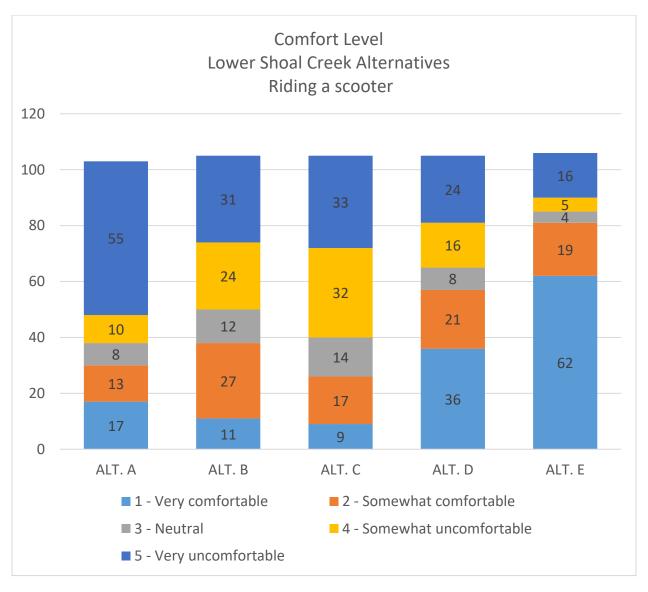

### Responses by User Group – Riding a scooter

106 survey respondents identified as using Shoal Creek Boulevard for riding a scooter, 04% of survey respondents

### Responses by User Group – Riding a scooter

First and second preferences for Lower Shoal Creek alternatives