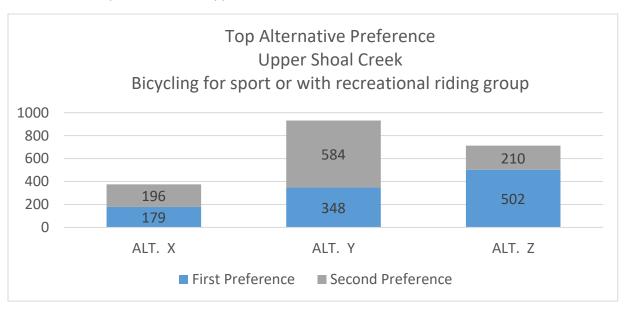

# Responses by User Group – Bicycling for sport or with recreational riding group

1,065 survey respondents identified as using Shoal Creek Boulevard Bicycling for sport or with recreational riding group, 43% of survey respondents

# Responses by User Group – Bicycling for sport or with recreational riding group

First and second preferences for Lower Shoal Creek alternatives