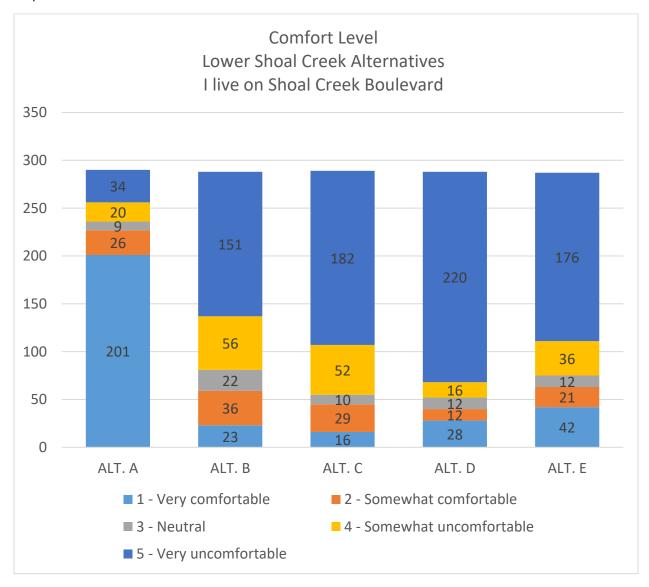

### Responses by User Group – I live on Shoal Creek Boulevard

292 survey respondents identified as using living on Shoal Creek Boulevard, 12% of survey respondents Comfort level for Lower Shoal Creek alternatives

### Responses by User Group - I live on Shoal Creek Boulevard

First and second preferences for Lower Shoal Creek alternatives