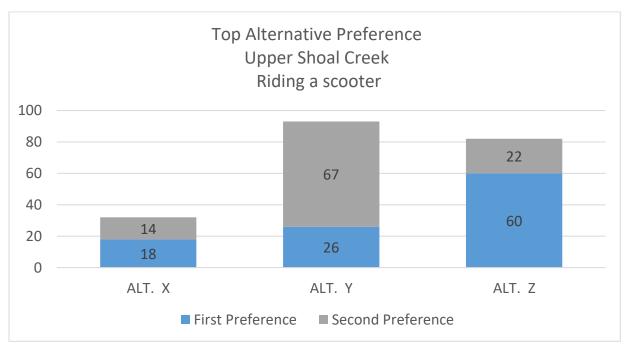

### Responses by User Group – Riding a scooter

106 survey respondents identified as using Shoal Creek Boulevard for riding a scooter, 04% of survey respondents

### Responses by User Group – Riding a scooter

First and second preferences for Lower Shoal Creek alternatives