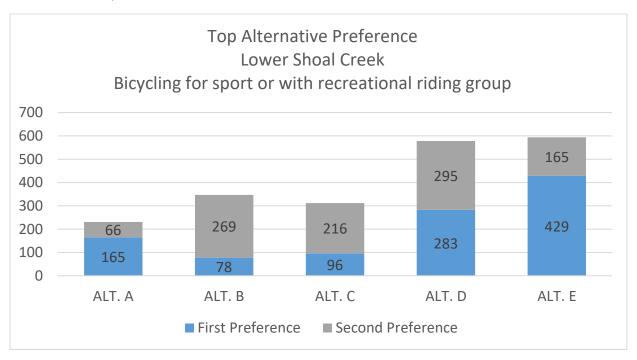

# Responses by User Group – Bicycling for sport or with recreational riding group

1,065 survey respondents identified as using Shoal Creek Boulevard Bicycling for sport or with recreational riding group, 43% of survey respondents

# Responses by User Group – Bicycling for sport or with recreational riding group

First and second preferences for Lower Shoal Creek alternatives