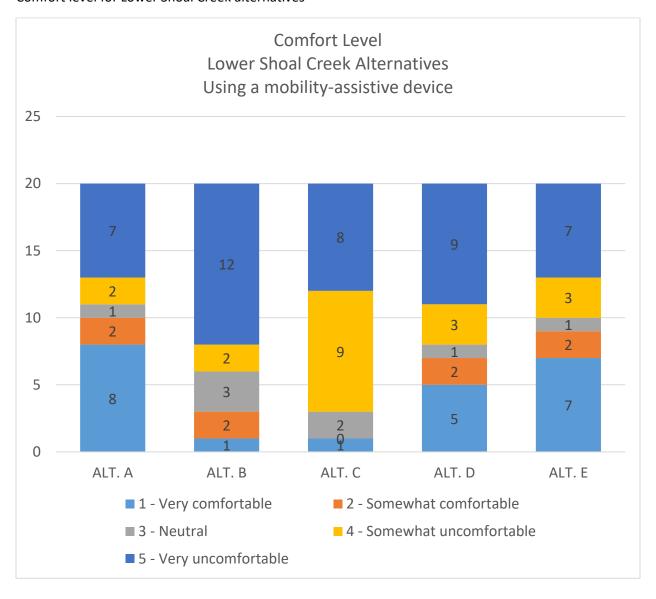

### Responses by User Group – Using a mobility-assistive device

20 survey respondents identified as using a mobility-assistive device, 01% of survey respondents Comfort level for Lower Shoal Creek alternatives