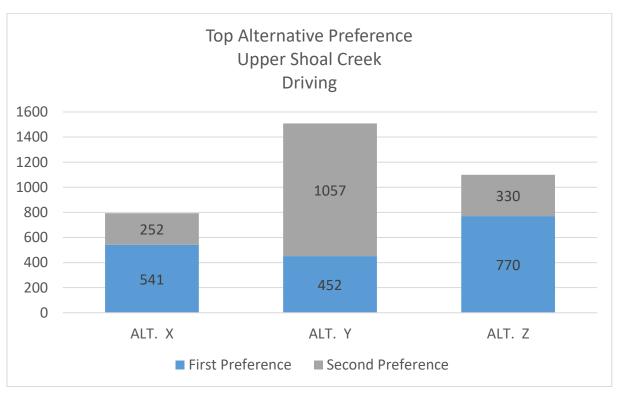

Q8: Rank the following alternatives for the upper section of Shoal Creek Boulevard (Foster Lane to US 183), with #1 being your first choice:

| Alternative X Rankings |        |      |
|------------------------|--------|------|
| 1 - First Choice       | 26.13% | 607  |
| 2                      | 14.25% | 331  |
| 3                      | 59.62% | 1385 |
| Total                  |        | 2323 |

| Alternative Y Rankings |        |      |
|------------------------|--------|------|
| 1 - First Choice       | 28.87% | 643  |
| 2                      | 64.08% | 1427 |
| 3                      | 7.05%  | 157  |
| Total                  |        | 2227 |

| Alternative Z Rankings |        |      |
|------------------------|--------|------|
| 1 - First Choice       | 49.42% | 1115 |
| 2                      | 20.52% | 463  |
| 3                      | 30.05% | 678  |
| Total                  |        | 2256 |