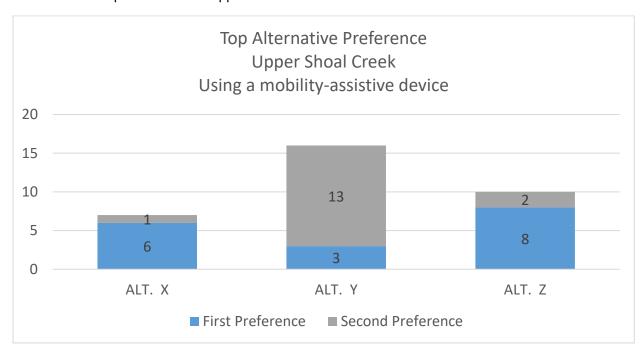

### Responses by User Group – Using a mobility-assistive device

20 survey respondents identified as using a mobility-assistive device, 01% of survey respondents Comfort level for Lower Shoal Creek alternatives

### Responses by User Group – Using a mobility-assistive device

First and second preferences for Lower Shoal Creek alternatives

Q8: Rank the following alternatives for the upper section of Shoal Creek Boulevard (Foster Lane to US 183), with #1 being your first choice:

| Alternative X Rankings |        |      |
|------------------------|--------|------|
| 1 - First Choice       | 26.13% | 607  |
| 2                      | 14.25% | 331  |
| 3                      | 59.62% | 1385 |
| Total                  |        | 2323 |

| Alternative Y Rankings |        |      |
|------------------------|--------|------|
| 1 - First Choice       | 28.87% | 643  |
| 2                      | 64.08% | 1427 |
| 3                      | 7.05%  | 157  |
| Total                  |        | 2227 |

| Alternative Z Rankings |        |      |
|------------------------|--------|------|
| 1 - First Choice       | 49.42% | 1115 |
| 2                      | 20.52% | 463  |
| 3                      | 30.05% | 678  |
| Total                  |        | 2256 |