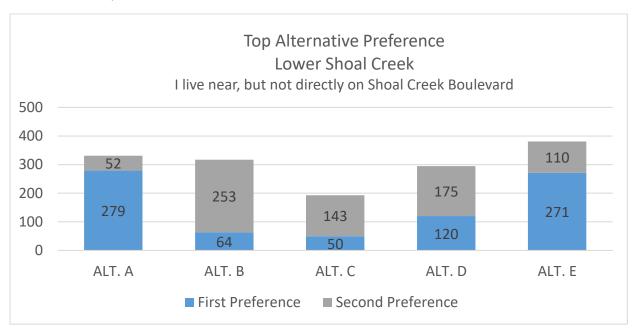

# Responses by User Group – I live near, but not directly on Shoal Creek Boulevard

795 survey respondents identified as using living near, but not directly on Shoal Creek Boulevard, 32% of survey respondents

# Responses by User Group – I live near, but not directly on Shoal Creek Boulevard

First and second preferences for Lower Shoal Creek alternatives