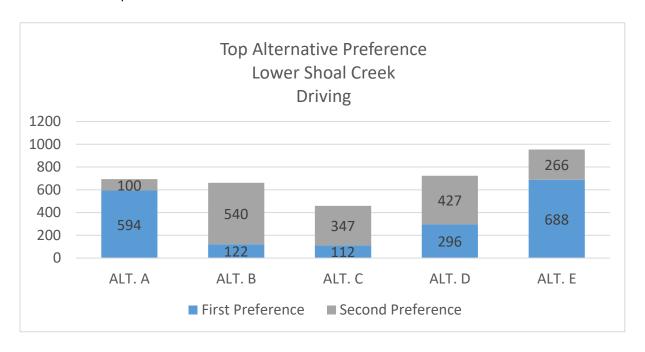

### Responses by User Group - Driving

1,846 survey respondents identified as using Shoal Creek Boulevard for driving, 75% of survey respondents

### Responses by User Group - Driving

First and second preferences for lower Shoal Creek alternatives

Q7: Rank the following alternatives for the lower section of Shoal Creek Boulevard (38th Street to Foster Lane), with #1 being your first choice:

| Alternative A Rankings |        |      |
|------------------------|--------|------|
| 1 - First Choice       | 27.43% | 653  |
| 2                      | 5.08%  | 121  |
| 3                      | 7.35%  | 175  |
| 4                      | 8.15%  | 194  |
| 5                      | 51.99% | 1238 |
| Total                  |        | 2381 |

| Alternative B Rankings |        |      |
|------------------------|--------|------|
| 1 - First Choice       | 6.78%  | 154  |
| 2                      | 29.60% | 672  |
| 3                      | 27.58% | 626  |
| 4                      | 33.92% | 770  |
| 5                      | 2.11%  | 48   |
| Total                  |        | 2270 |

| Alternative C Rankings |        |      |
|------------------------|--------|------|
| 1 - First Choice       | 7.15%  | 161  |
| 2                      | 20.06% | 452  |
| 3                      | 42.83% | 965  |
| 4                      | 25.21% | 568  |
| 5                      | 4.75%  | 107  |
| Total                  |        | 2253 |

| Alternative D Rankings |        |      |
|------------------------|--------|------|
| 1 - First Choice       | 21.02% | 477  |
| 2                      | 29.13% | 661  |
| 3                      | 10.22% | 232  |
| 4                      | 19.35% | 439  |
| 5                      | 20.27% | 460  |
| Total                  |        | 2269 |

| Alternative E Rankings |        |      |
|------------------------|--------|------|
| 1 - First Choice       | 42.51% | 974  |
| 2                      | 16.15% | 370  |
| 3                      | 11.13% | 255  |
| 4                      | 11.61% | 266  |
| 5                      | 18.59% | 426  |
| Total                  |        | 2291 |