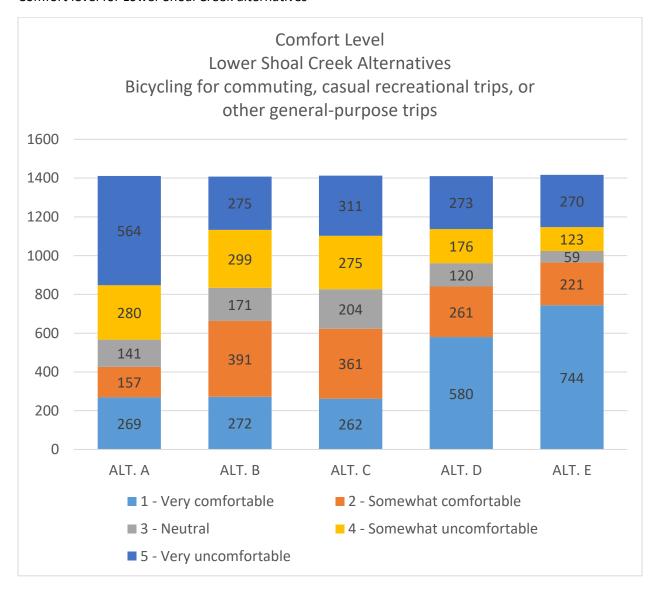

# Responses by User Group – Bicycling for commuting, casual recreational trips, or other general-purpose trips

1,427 survey respondents identified as using Shoal Creek Boulevard for bicycling for commuting, casual recreational trips, or other general-purpose trips, 58% of survey respondents

# Responses by User Group – Bicycling for commuting, casual recreational trips, or other general-purpose trips

First and second preferences for Lower Shoal Creek alternatives