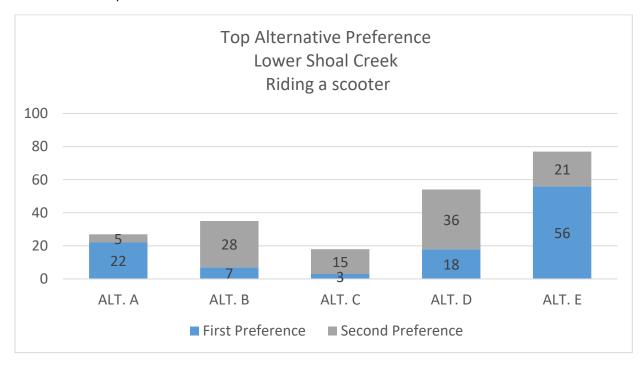

### Responses by User Group – Riding a scooter

106 survey respondents identified as using Shoal Creek Boulevard for riding a scooter, 04% of survey respondents

### Responses by User Group – Riding a scooter

First and second preferences for Lower Shoal Creek alternatives