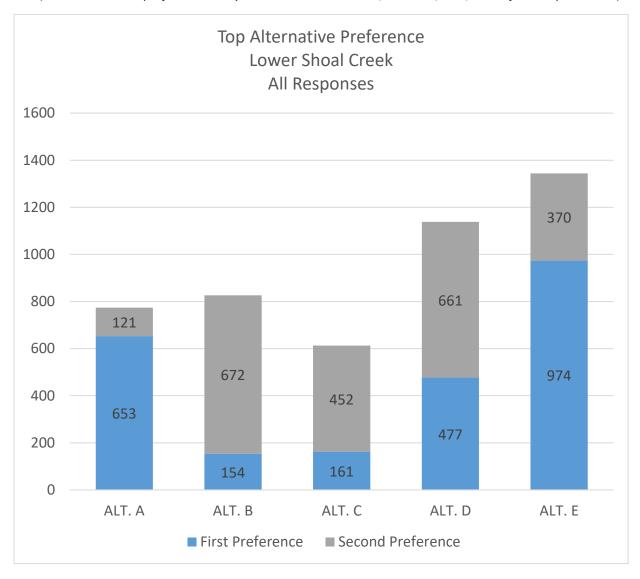

Q7: Rank the following alternatives for the lower section of Shoal Creek Boulevard (38th Street to Foster Lane), with #1 being your first choice:

| Alternative A Rankings |        |      |
|------------------------|--------|------|
| 1 - First Choice       | 27.43% | 653  |
| 2                      | 5.08%  | 121  |
| 3                      | 7.35%  | 175  |
| 4                      | 8.15%  | 194  |
| 5                      | 51.99% | 1238 |
| Total                  |        | 2381 |

| Alternative B Rankings |        |      |
|------------------------|--------|------|
| 1 - First Choice       | 6.78%  | 154  |
| 2                      | 29.60% | 672  |
| 3                      | 27.58% | 626  |
| 4                      | 33.92% | 770  |
| 5                      | 2.11%  | 48   |
| Total                  |        | 2270 |

| Alternative C Rankings |        |      |
|------------------------|--------|------|
| 1 - First Choice       | 7.15%  | 161  |
| 2                      | 20.06% | 452  |
| 3                      | 42.83% | 965  |
| 4                      | 25.21% | 568  |
| 5                      | 4.75%  | 107  |
| Total                  |        | 2253 |

| Alternative D Rankings |        |      |
|------------------------|--------|------|
| 1 - First Choice       | 21.02% | 477  |
| 2                      | 29.13% | 661  |
| 3                      | 10.22% | 232  |
| 4                      | 19.35% | 439  |
| 5                      | 20.27% | 460  |
| Total                  |        | 2269 |

| Alternative E Rankings |        |      |
|------------------------|--------|------|
| 1 - First Choice       | 42.51% | 974  |
| 2                      | 16.15% | 370  |
| 3                      | 11.13% | 255  |
| 4                      | 11.61% | 266  |
| 5                      | 18.59% | 426  |
| Total                  |        | 2291 |