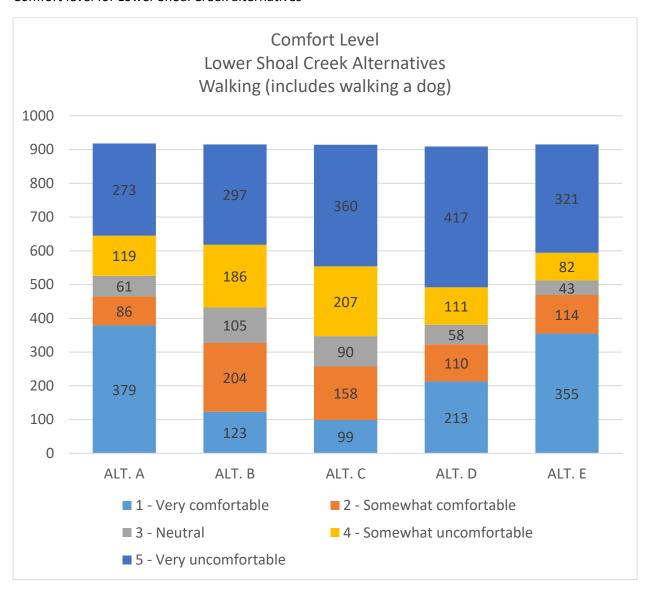

### Responses by User Group – Walking (includes walking with a dog)

925 survey respondents identified as using Shoal Creek Boulevard for walking (includes walking with a dog) 37% of survey respondents

### Responses by User Group – Walking (includes walking with a dog)

First and second preferences for Lower Shoal Creek alternatives