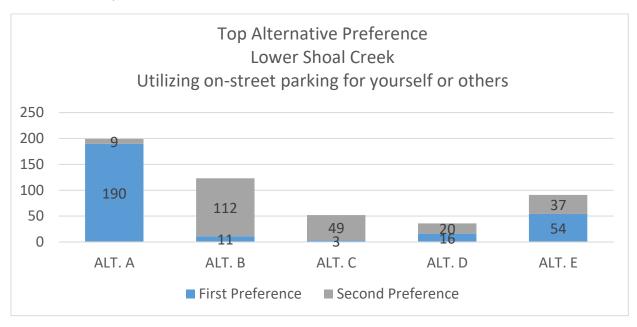

# Responses by User Group – Utilizing on-street parking for yourself or others

279 survey respondents identified as using Shoal Creek Boulevard for utilizing on-street parking for themselves or others, 11% of survey respondents

# Responses by User Group – Utilizing on-street parking for yourself or others

First and second preferences for Lower Shoal Creek alternatives