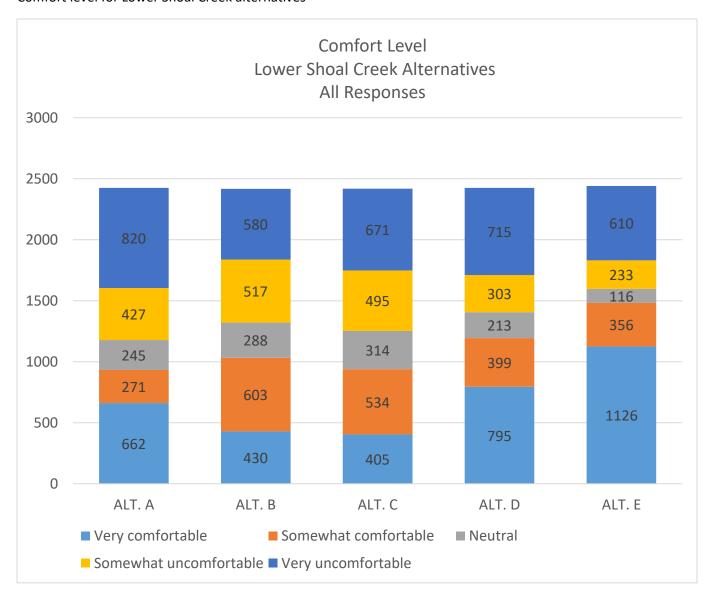

### Full Online and Paper Survey Responses

Q2: How comfortable are you with Alternative A: No build, keep existing conditions?

| Answer Choices         | Responses |      |
|------------------------|-----------|------|
| Very Comfortable       | 27.30%    | 662  |
| Somewhat Comfortable   | 11.18%    | 271  |
| Neutral                | 10.10%    | 245  |
| Somewhat Uncomfortable | 17.61%    | 427  |
| Very Uncomfortable     | 33.81%    | 820  |
| Total                  |           | 2425 |

Q3: How comfortable are you with Alternative B: One-way painted bicycle lanes, parking removal on one side?

| Answer Choices         | Responses |      |
|------------------------|-----------|------|
| Very Comfortable       | 17.78%    | 430  |
| Somewhat Comfortable   | 24.94%    | 603  |
| Neutral                | 11.91%    | 288  |
| Somewhat Uncomfortable | 21.38%    | 517  |
| Very Uncomfortable     | 23.99%    | 580  |
| Total                  |           | 2418 |

Q4: How comfortable are you with Alternative C: One-way buffered bicycle lanes, parking restrictions on both sides from 7am-7pm?

| Answer Choices         | Responses |      |
|------------------------|-----------|------|
| Very Comfortable       | 16.74%    | 405  |
| Somewhat Comfortable   | 22.08%    | 534  |
| Neutral                | 12.98%    | 314  |
| Somewhat Uncomfortable | 20.46%    | 495  |
| Very Uncomfortable     | 27.74%    | 671  |
| Total                  |           | 2419 |

Q5: How comfortable are you with Alternative D: One-way protected bicycle lanes, parking removal on both sides?

| Answer Choices         | Responses |      |
|------------------------|-----------|------|
| Very Comfortable       | 32.78%    | 795  |
| Somewhat Comfortable   | 16.45%    | 399  |
| Neutral                | 8.78%     | 213  |
| Somewhat Uncomfortable | 12.49%    | 303  |
| Very Uncomfortable     | 29.48%    | 715  |
| Total                  |           | 2425 |

## Full Online and Paper Survey Responses

Q6: How comfortable are you with Alternative E: Two-way protected bicycle lanes, parking removal on the west side?

| Answer Choices         | Responses |      |
|------------------------|-----------|------|
| Very Comfortable       | 46.13%    | 1126 |
| Somewhat Comfortable   | 14.58%    | 356  |
| Neutral                | 4.75%     | 116  |
| Somewhat Uncomfortable | 9.55%     | 233  |
| Very Uncomfortable     | 24.99%    | 610  |
| Total                  |           | 2441 |