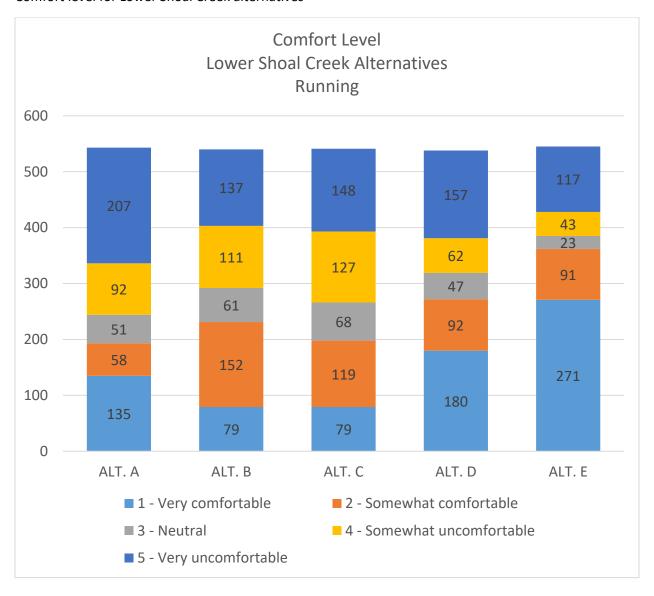

### Responses by User Group – Running

547 survey respondents identified as using Shoal Creek Boulevard for running, 22% of survey respondents

### Responses by User Group - Running

First and second preferences for Lower Shoal Creek alternatives