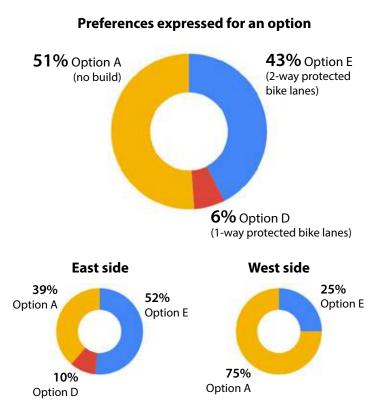

## Shoal Creek Boulevard Snapshot of Survey Results

Rankings for Lower Shoal Creek alternatives

(First and second preferences only, see Full Online and Paper Survey Responses for complete data)

Rankings for Upper Shoal Creek Alternatives

### Responses by User Group - Driving

1,846 survey respondents identified as using Shoal Creek Boulevard for driving, 75% of survey respondents

### Responses by User Group - Driving

First and second preferences for lower Shoal Creek alternatives