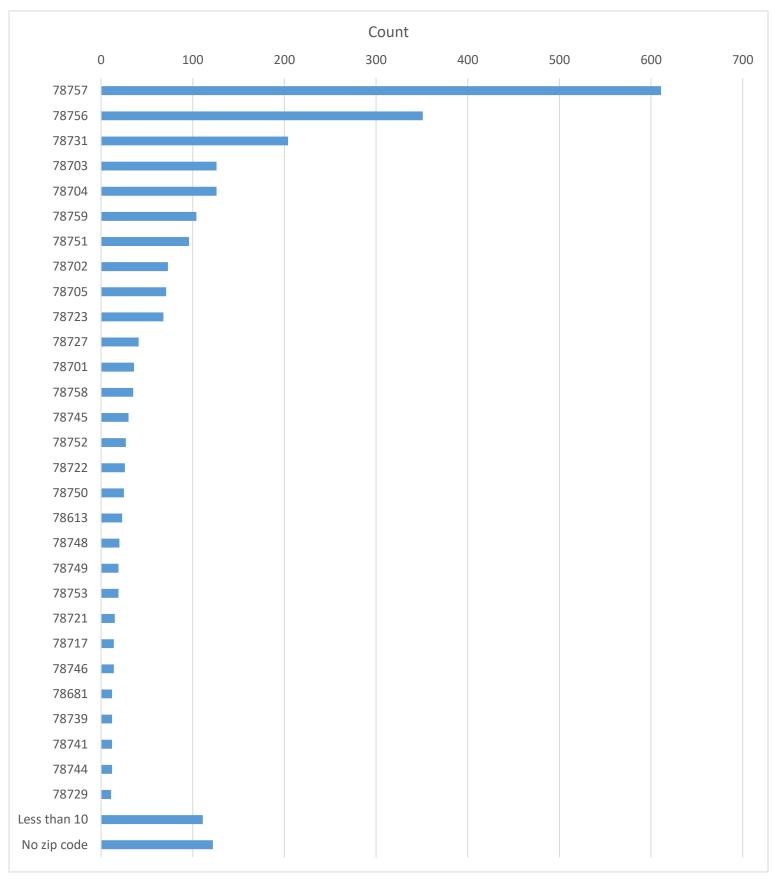

ment staff.

All IP addresses were checked for multiple responses to control for survey abuse. If an IP address had more than two responses, the most recent two were collected and included in the data set. 220 survey responses of 2,599 total online surveys received were removed for IP address abuse. IP addresses with multiple response from Austin Transportation Department tablets at the March open houses were all included in the data set. In addition to the online surveys, 87 paper surveys were submitted and included in the data set.

## Shoal Creek Boulevard Snapshot of Survey Results



Rankings for Lower Shoal Creek alternatives

(First and second preferences only, see Full Online and Paper Survey Responses for complete data)



Rankings for Upper Shoal Creek Alternatives



Zip Codes



## Shoal Creek Boulevard Responses by User Group

### Responses by User Group - Driving

1,846 survey respondents identified as using Shoal Creek Boulevard for driving, 75% of survey respondents



### Responses by User Group - Driving

First and second preferences for lower Shoal Creek alternatives





### Responses by User Group – Walking (includes walking with a dog)

925 survey respondents identified as using Shoal Creek Boulevard for walking (includes walking with a dog) 37% of survey respondents



### Responses by User Group – Walking (includes walking with a dog)

First and second preferences for Lower Shoal Creek alternatives





### Responses by User Group – Walking or bicycling with children

446 survey respondents identified as using Shoal Creek Boulevard for walking or bic