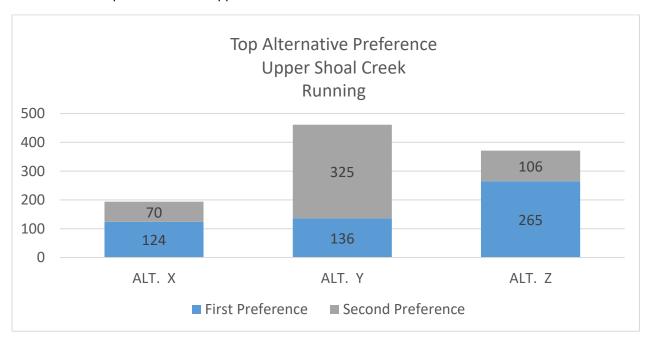

## Shoal Creek Boulevard Snapshot of Survey Results

Rankings for Lower Shoal Creek alternatives

(First and second preferences only, see Full Online and Paper Survey Responses for complete data)

Rankings for Upper Shoal Creek Alternatives