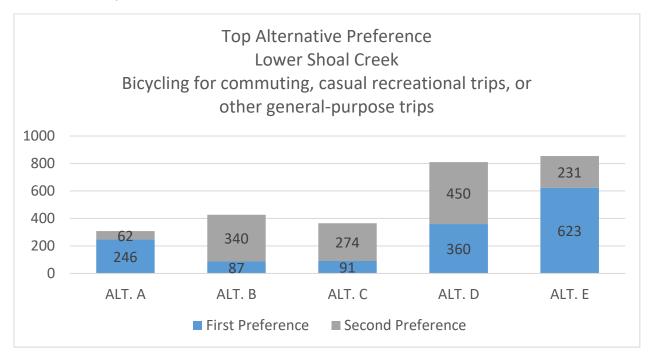

# Responses by User Group – Bicycling for commuting, casual recreational trips, or other general-purpose trips

1,427 survey respondents identified as using Shoal Creek Boulevard for bicycling for commuting, casual recreational trips, or other general-purpose trips, 58% of survey respondents

# Responses by User Group – Bicycling for commuting, casual recreational trips, or other general-purpose trips

First and second preferences for Lower Shoal Creek alternatives