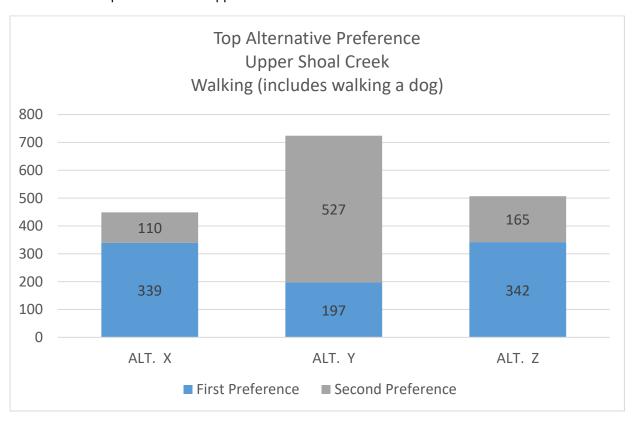

### Responses by User Group – Walking (includes walking with a dog)

925 survey respondents identified as using Shoal Creek Boulevard for walking (includes walking with a dog) 37% of survey respondents

### Responses by User Group – Walking (includes walking with a dog)

First and second preferences for Lower Shoal Creek alternatives