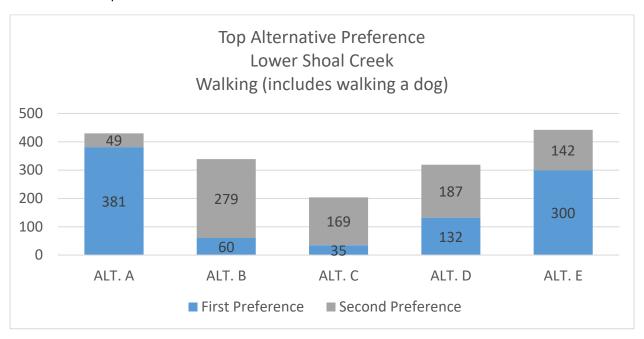

### Responses by User Group – Walking (includes walking with a dog)

925 survey respondents identified as using Shoal Creek Boulevard for walking (includes walking with a dog) 37% of survey respondents

### Responses by User Group – Walking (includes walking with a dog)

First and second preferences for Lower Shoal Creek alternatives