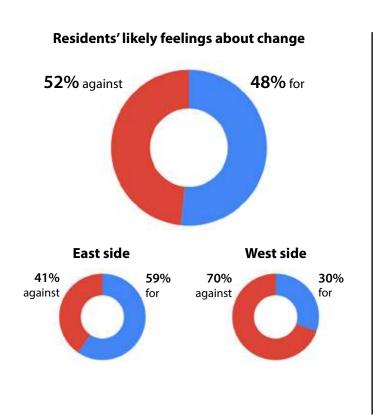

to our campaign in support of change.

On Sunday April 7th, our volunteers visited residents on the east and west sides of this stretch of Shoal Creek Boulevard to encourage them to take the City's online Shoal Creek mobility survey and, where possible, we gauged residents' overall feelings about change and about the various options. To assist in your decision-making process, our findings are below. Despite a slight overall majority of residents opposing change, we were surprised at the level of pro-change sentiment and we recorded a majority pro-change support on the east side of the street and a super-majority preference among pro-change supporters for Option E (two-way protected bike lanes). A spreadsheet is attached containing more outreach findings, methodology notes, and raw data.





Notes ur volunteers spoke with 87 residents (51 on east side, 37 on west side) out of the approximately 400 households between 38th St & Foster Ln

- 60 residents (37 on east side, 23 on west side) were likely for or against change, the opinions of the other residents were unclear
- 47 residents (31 on east side, 16 on west side) expressed preferences for a specific option (Options A-E, X-Y)

Please contact me if you have any questions on this information. Thank you for all your work on this important project.

Sincerely,

Diana Wheeler

Shoal Creek Boulevard Campaign Coordinator, Walk Austin / Bike Austin

# Dierenfield, Laura

From: Isabella Randle <irandle@environmenttexas.org>

**Sent:** Tuesday, May 14, 2019 3:41 PM

To: Adler, Steve; Pool, Leslie; Alter, Alison; Brinsmade, Louisa