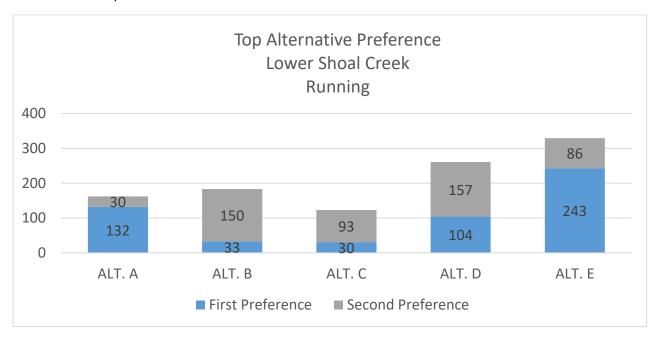

### Responses by User Group - Running

First and second preferences for Lower Shoal Creek alternatives