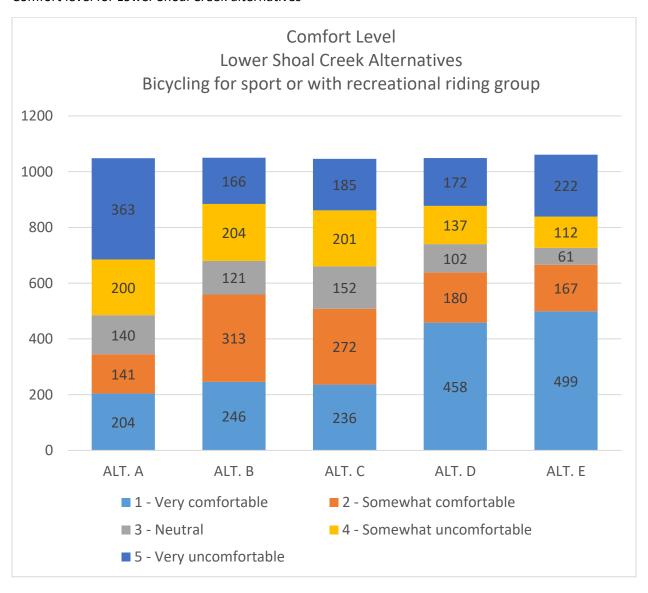

# Responses by User Group – Bicycling for sport or with recreational riding group

1,065 survey respondents identified as using Shoal Creek Boulevard Bicycling for sport or with recreational riding group, 43% of survey respondents