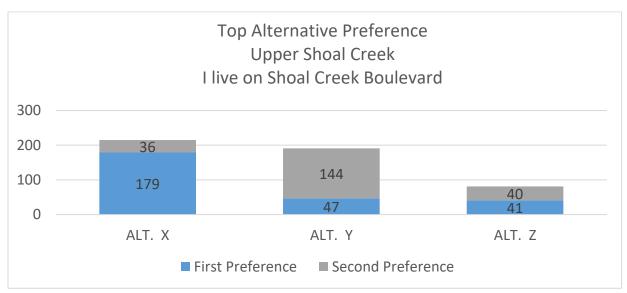

### Responses by User Group – I live on Shoal Creek Boulevard

292 survey respondents identified as using living on Shoal Creek Boulevard, 12% of survey respondents Comfort level for Lower Shoal Creek alternatives

### Responses by User Group - I live on Shoal Creek Boulevard

First and second preferences for Lower Shoal Creek alternatives