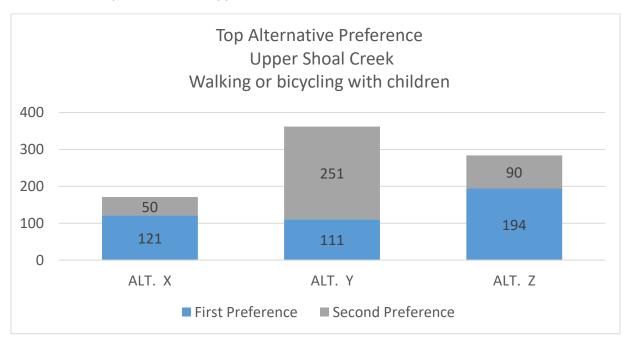

### Responses by User Group – Walking or bicycling with children

446 survey respondents identified as using Shoal Creek Boulevard for walking or bicycling with children, 18% of survey respondents

## Responses by User Group – Walking or bicycling with children

First and second preferences for Lower Shoal Creek alternatives

Q8: Rank the following alternatives for the upper section of Shoal Creek Boulevard (Foster Lane to US 183), with #1 being your first choice:

| Alternative X Rankings |        |      |
|------------------------|--------|------|
| 1 - First Choice       | 26.13% | 607  |
| 2                      | 14.25% | 331  |
| 3                      | 59.62% | 1385 |
| Total                  |        | 2323 |

| Alternative Y Rankings |        |      |
|------------------------|--------|------|
| 1 - First Choice       | 28.87% | 643  |
| 2                      | 64.08% | 1427 |
| 3                      | 7.05%  | 157  |
| Total                  |        | 2227 |

| Alternative Z Rankings |        |      |
|------------------------|--------|------|
| 1 - First Choice       | 49.42% | 1115 |
| 2                      | 20.52% | 463  |
| 3                      | 30.05% | 678  |
| Total                  |        | 2256 |