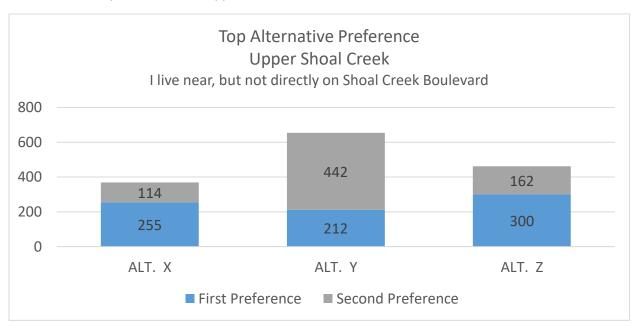

# Responses by User Group – I live near, but not directly on Shoal Creek Boulevard

795 survey respondents identified as using living near, but not directly on Shoal Creek Boulevard, 32% of survey respondents

# Responses by User Group – I live near, but not directly on Shoal Creek Boulevard

First and second preferences for Lower Shoal Creek alternatives

Q8: Rank the following alternatives for the upper section of Shoal Creek Boulevard (Foster Lane to US 183), with #1 being your first choice:

| Alternative X Rankings |        |      |
|------------------------|--------|------|
| 1 - First Choice       | 26.13% | 607  |
| 2                      | 14.25% | 331  |
| 3                      | 59.62% | 1385 |
| Total                  |        | 2323 |

| Alternative Y Rankings |        |      |
|------------------------|--------|------|
| 1 - First Choice       | 28.87% | 643  |
| 2                      | 64.08% | 1427 |
| 3                      | 7.05%  | 157  |
| Total                  |        | 2227 |

| Alternative Z Rankings |        |      |
|------------------------|--------|------|
| 1 - First Choice       | 49.42% | 1115 |
| 2                      | 20.52% | 463  |
| 3                      | 30.05% | 678  |
| Total                  |        | 2256 |