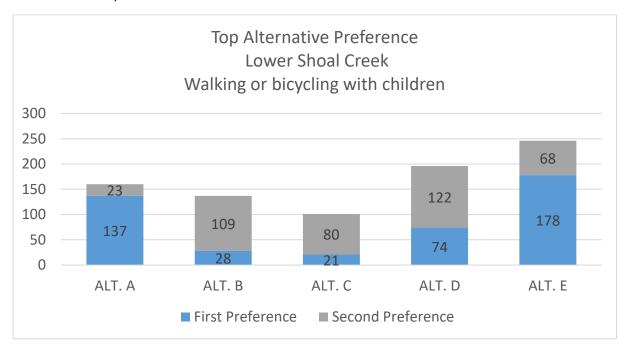

### Responses by User Group – Walking or bicycling with children

446 survey respondents identified as using Shoal Creek Boulevard for walking or bicycling with children, 18% of survey respondents

## Responses by User Group – Walking or bicycling with children

First and second preferences for Lower Shoal Creek alternatives