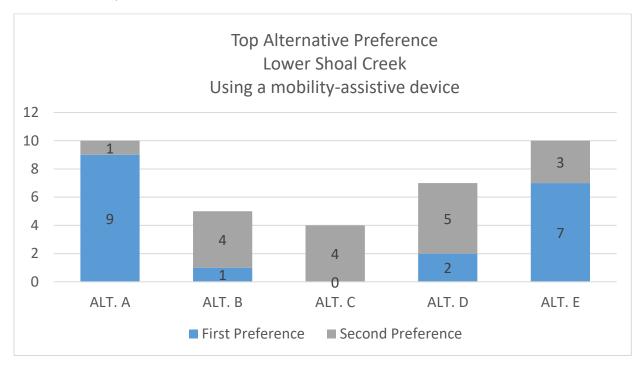

### Responses by User Group – Using a mobility-assistive device

20 survey respondents identified as using a mobility-assistive device, 01% of survey respondents Comfort level for Lower Shoal Creek alternatives

### Responses by User Group – Using a mobility-assistive device

First and second preferences for Lower Shoal Creek alternatives