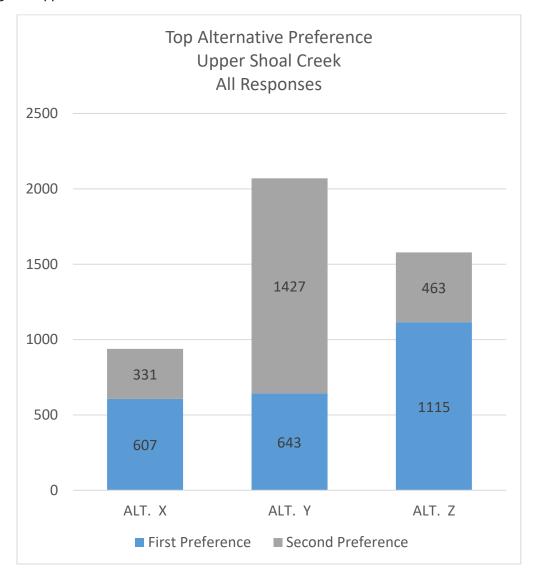

Q8: Rank the following alternatives for the upper section of Shoal Creek Boulevard (Foster Lane to US 183), with #1 being your first choice:

| Alternative X Rankings |        |      |
|------------------------|--------|------|
| 1 - First Choice       | 26.13% | 607  |
| 2                      | 14.25% | 331  |
| 3                      | 59.62% | 1385 |
| Total                  |        | 2323 |

| Alternative Y Rankings |        |      |
|------------------------|--------|------|
| 1 - First Choice       | 28.87% | 643  |
| 2                      | 64.08% | 1427 |
| 3                      | 7.05%  | 157  |
| Total                  |        | 2227 |

| Alternative Z Rankings |        |      |
|------------------------|--------|------|
| 1 - First Choice       | 49.42% | 1115 |
| 2                      | 20.52% | 463  |
| 3                      | 30.05% | 678  |
| Total                  |        | 2256 |