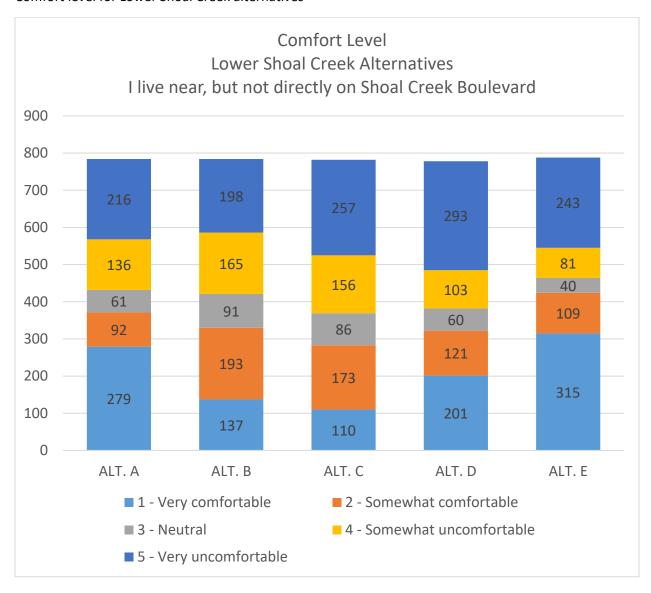

# Responses by User Group – I live near, but not directly on Shoal Creek Boulevard

795 survey respondents identified as using living near, but not directly on Shoal Creek Boulevard, 32% of survey respondents

# Responses by User Group – I live near, but not directly on Shoal Creek Boulevard

First and second preferences for Lower Shoal Creek alternatives