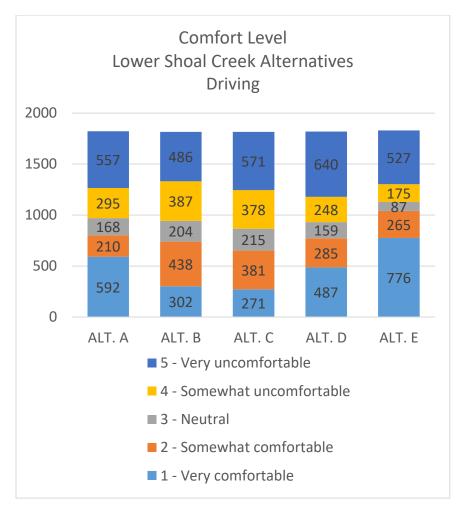

### Responses by User Group - Driving

1,846 survey respondents identified as using Shoal Creek Boulevard for driving, 75% of survey respondents

### Responses by User Group - Driving

First and second preferences for lower Shoal Creek alternatives