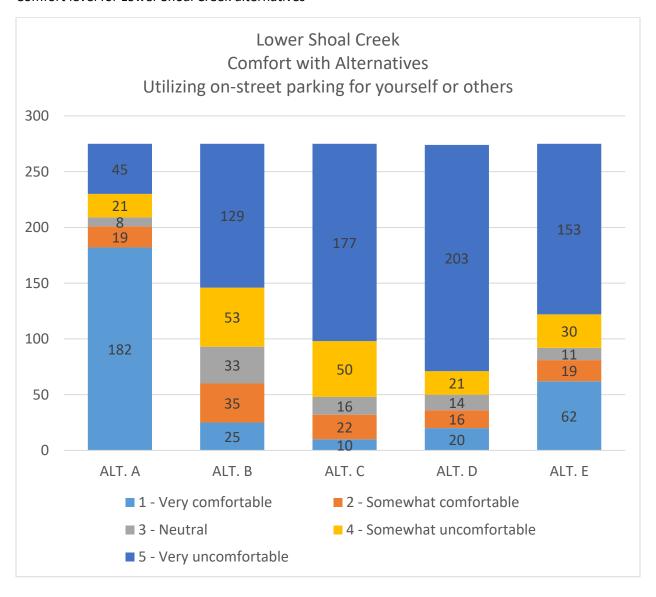

# Responses by User Group – Utilizing on-street parking for yourself or others

279 survey respondents identified as using Shoal Creek Boulevard for utilizing on-street parking for themselves or others, 11% of survey respondents

# Responses by User Group – Utilizing on-street parking for yourself or others

First and second preferences for Lower Shoal Creek alternatives