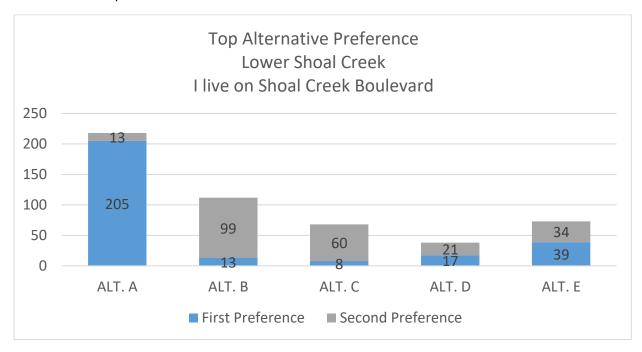

### Responses by User Group – I live on Shoal Creek Boulevard

292 survey respondents identified as using living on Shoal Creek Boulevard, 12% of survey respondents Comfort level for Lower Shoal Creek alternatives

### Responses by User Group - I live on Shoal Creek Boulevard

First and second preferences for Lower Shoal Creek alternatives