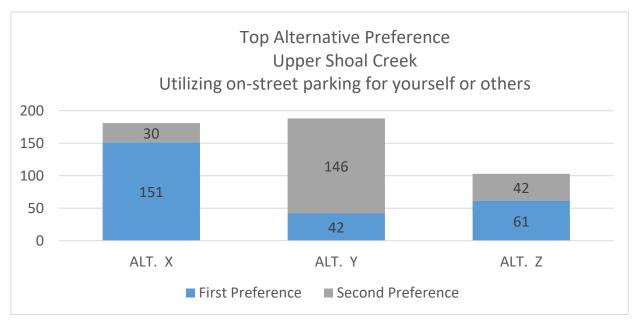

## Shoal Creek Boulevard Snapshot of Survey Results

Rankings for Lower Shoal Creek alternatives

(First and second preferences only, see Full Online and Paper Survey Responses for complete data)

Rankings for Upper Shoal Creek Alternatives