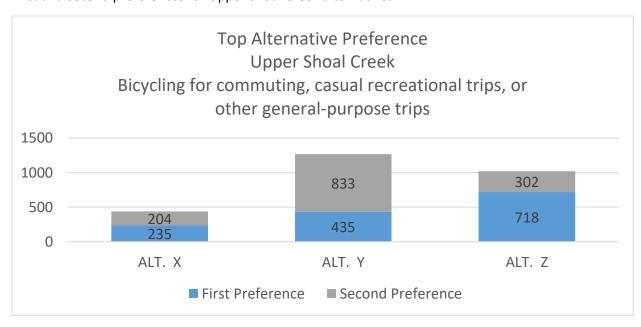

## Shoal Creek Boulevard Snapshot of Survey Results

Rankings for Lower Shoal Creek alternatives

(First and second preferences only, see Full Online and Paper Survey Responses for complete data)

Rankings for Upper Shoal Creek Alternatives