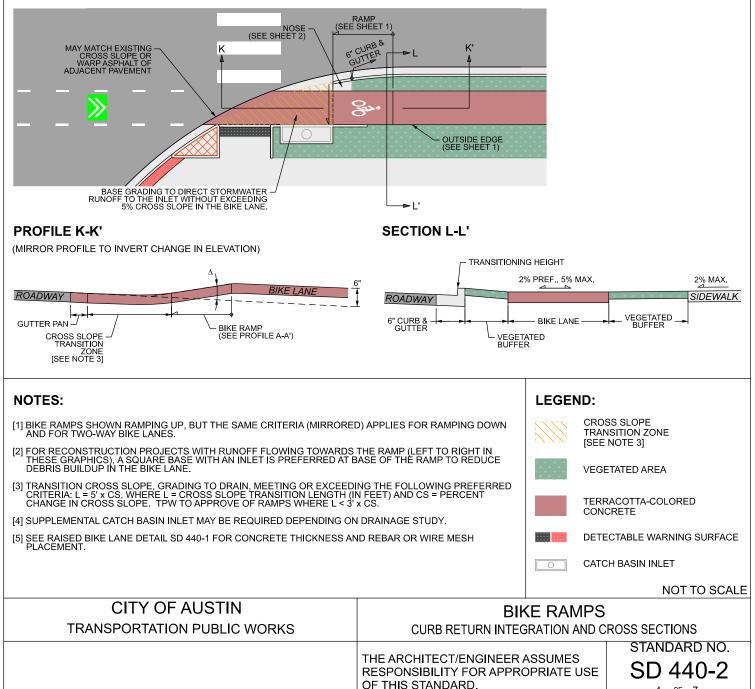

### NOTES:

- [1] BIKE RAMPS SHOWN RAMPING UP, BUT THE SAME CRITERIA (MIRRORED) APPLIES FOR RAMPING DOWN AND FOR TWO-WAY BIKE LANES.
- [2] FOR RECONSTRUCTION PROJECTS WITH RUNOFF FLOWING TOWARDS THE RAMP (LEFT TO RIGHT IN THESE GRAPHICS), A SQUARE BASE WITH AN INLET IS PREFERRED AT BASE OF THE RAMP TO REDUCE DEBRIS BUILDUP IN THE BIKE LANE.
- [3] TRANSITION CROSS SLOPE, GRADING TO DRAIN, MEETING OR EXCEEDING THE FOLLOWING PREFERRED CRITERIA: L = 5' x CS, WHERE L = CROSS SLOPE TRANSITION LENGTH (IN FEET) AND CS = PERCENT CHANGE IN CROSS SLOPE. TPW TO APPROVE OF RAMPS WHERE L < 3' x CS.</p>
- [4] SUPPLEMENTAL CATCH BASIN INLET MAY BE REQUIRED DEPENDING ON DRAINAGE STUDY.
- [5] SEE RAISED BIKE LANE DETAIL SD 440-1 FOR CONCRETE THICKNESS AND REBAR OR WIRE MESH PLACEMENT.

CROSS SLOPE TRANSITION ZONE [SEE NOTE 3]

VEGETATED AREA

TERRACOTTA-COLORED CONCRETE

CATCH BASIN INLET

NOT TO SCALE

| CITY OF AUSTIN              | BIKE RAMPS                                                                |  |                                    |
|-----------------------------|---------------------------------------------------------------------------|--|------------------------------------|
| TRANSPORTATION PUBLIC WORKS | MID-BLOCK CONFIGURATIONS                                                  |  |                                    |
|                             | THE ARCHITECT/ENGINEER A<br>RESPONSIBILITY FOR APPRC<br>OF THIS STANDARD. |  | STANDARD NO.<br>SD 440-2<br>3 0F 7 |