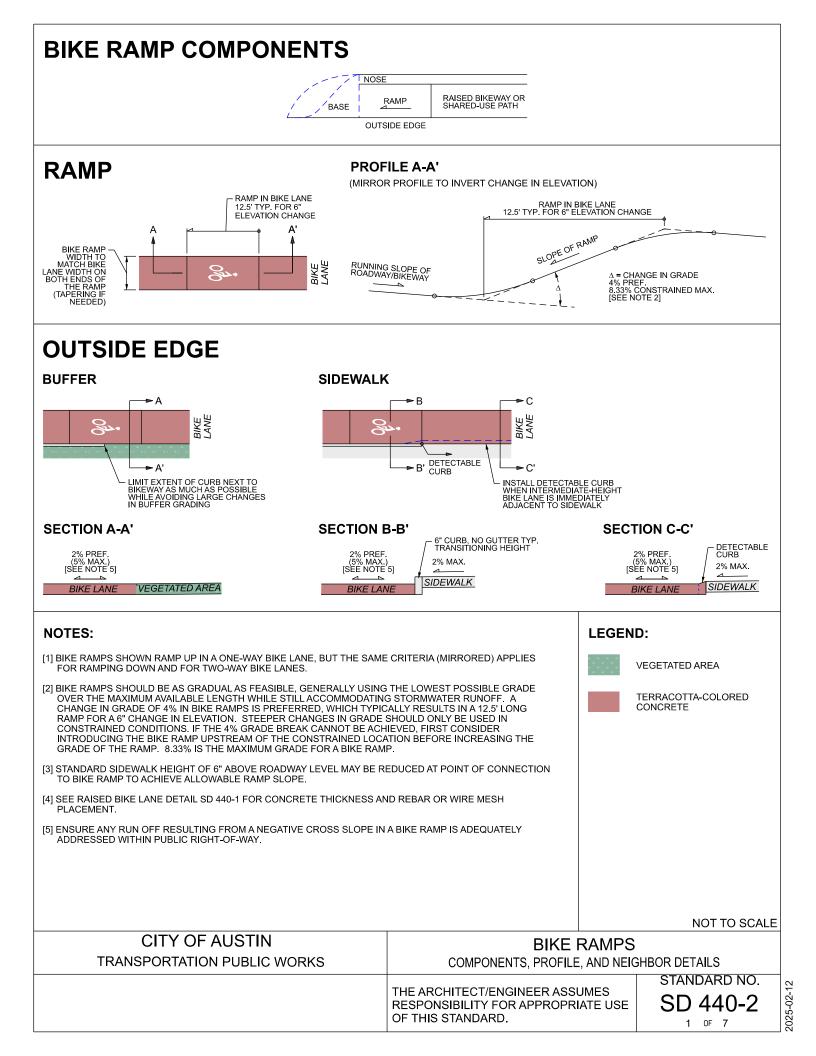

## SQUARE BASE

### **INLET AT BASE**

#### RUNOFF FLOWING AWAY FROM RAMP

### NOTES:

- [1] BIKE RAMPS SHOWN RAMPING UP, BUT THE SAME CRITERIA (MIRRORED) APPLIES FOR RAMPING DOWN AND FOR TWO-WAY BIKE LANES.
- [2] FOR RECONSTRUCTION PROJECTS WITH RUNOFF FLOWING TOWARDS THE RAMP (LEFT TO RIGHT IN THESE GRAPHICS), A SQUARE BASE WITH AN INLET IS PREFERRED AT BASE OF THE RAMP TO REDUCE DEBRIS BUILDUP IN THE BIKE LANE.
- [3] TRANSITION CROSS SLOPE, GRADING TO DRAIN, MEETING OR EXCEEDING THE FOLLOWING PREFERRED CRITERIA: L = 5' x CS, WHERE L = CROSS SLOPE TRANSITION LENGTH (IN FEET) AND CS = PERCENT CHANGE IN CROSS SLOPE. TPW TO APPROVE OF RAMPS WHERE L < 3' x CS.</p>
- [4] SUPPLEMENTAL CATCH BASIN INLET MAY BE REQUIRED DEPENDING ON DRAINAGE STUDY.
- [5] SEE RAISED BIKE LANE DETAIL SD 440-1 FOR CONCRETE THICKNESS AND REBAR OR WIRE MESH PLACEMENT.