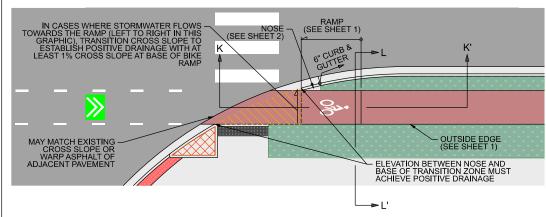

### NOTES:

- [1] BIKE RAMPS SHOWN RAMPING UP, BUT THE SAME CRITERIA (MIRRORED) APPLIES FOR RAMPING DOWN AND FOR TWO-WAY BIKE LANES.
- [2] FOR RECONSTRUCTION PROJECTS WITH RUNOFF FLOWING TOWARDS THE RAMP (LEFT TO RIGHT IN THESE GRAPHICS), A SQUARE BASE WITH AN INLET IS PREFERRED AT BASE OF THE RAMP TO REDUCE DEBRIS BUILDUP IN THE BIKE LANE.
- [3] TRANSITION CROSS SLOPE, GRADING TO DRAIN, MEETING OR EXCEEDING THE FOLLOWING PREFERRED CRITERIA: L = 5' x CS, WHERE L = CROSS SLOPE TRANSITION LENGTH (IN FEET) AND CS = PERCENT CHANGE IN CROSS SLOPE. TPW TO APPROVE OF RAMPS WHERE L < 3' x CS.</p>
- [4] SUPPLEMENTAL CATCH BASIN INLET MAY BE REQUIRED DEPENDING ON DRAINAGE STUDY.
- [5] SEE RAISED BIKE LANE DETAIL SD 440-1 FOR CONCRETE THICKNESS AND REBAR OR WIRE MESH PLACEMENT.