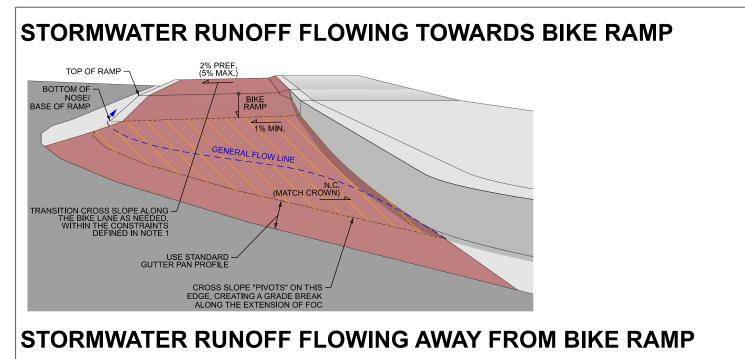

#### RUNOFF FLOWING AWAY FROM RAMP

### NOTES:

- [1] BIKE RAMPS SHOWN RAMPING UP, BUT THE SAME CRITERIA (MIRRORED) APPLIES FOR RAMPING DOWN AND FOR TWO-WAY BIKE LANES.
- [2] FOR RECONSTRUCTION PROJECTS WITH RUNOFF FLOWING TOWARDS THE RAMP (LEFT TO RIGHT IN THESE GRAPHICS), A SQUARE BASE WITH AN INLET IS PREFERRED AT BASE OF THE RAMP TO REDUCE DEBRIS BUILDUP IN THE BIKE LANE.
- [3] TRANSITION CROSS SLOPE, GRADING TO DRAIN, MEETING OR EXCEEDING THE FOLLOWING PREFERRED CRITERIA: L = 5' x CS, WHERE L = CROSS SLOPE TRANSITION LENGTH (IN FEET) AND CS = PERCENT CHANGE IN CROSS SLOPE. TPW TO APPROVE OF RAMPS WHERE L < 3' x CS.</p>
- [4] SUPPLEMENTAL CATCH BASIN INLET MAY BE REQUIRED DEPENDING ON DRAINAGE STUDY.
- [5] SEE RAISED BIKE LANE DETAIL SD 440-1 FOR CONCRETE THICKNESS AND REBAR OR WIRE MESH PLACEMENT.

CROSS SLOPE TRANSITION ZONE [SEE NOTE 3]

VEGETATED AREA

TERRACOTTA-COLORED CONCRETE

CATCH BASIN INLET

NOT TO SCALE

| CITY OF AUSTIN              | BIKE RAMPS                                                                |  |                                    |
|-----------------------------|---------------------------------------------------------------------------|--|------------------------------------|
| TRANSPORTATION PUBLIC WORKS | MID-BLOCK CONFIGURATIONS                                                  |  |                                    |
|                             | THE ARCHITECT/ENGINEER A<br>RESPONSIBILITY FOR APPRC<br>OF THIS STANDARD. |  | STANDARD NO.<br>SD 440-2<br>3 0F 7 |