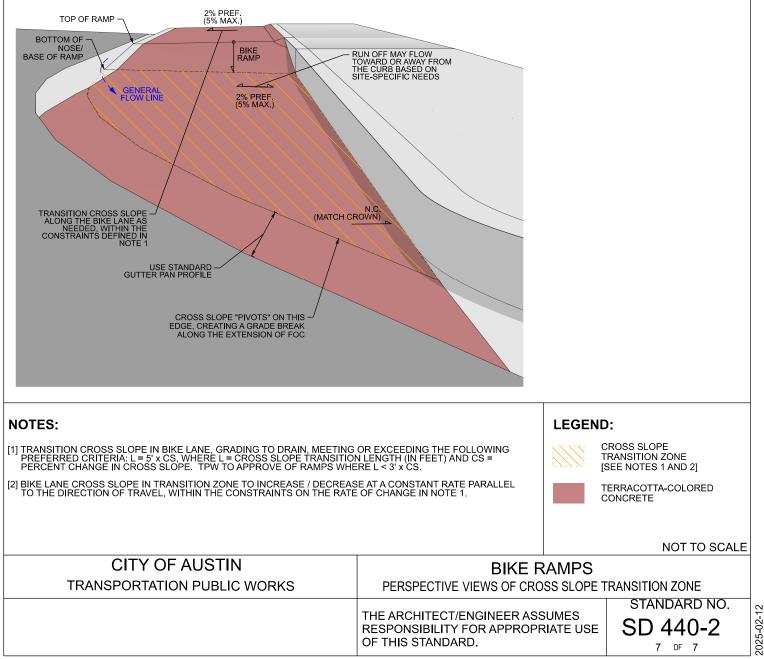

### NOTES:

- [1] BIKE RAMPS SHOWN RAMPING UP, BUT THE SAME CRITERIA (MIRRORED) APPLIES FOR RAMPING DOWN AND FOR TWO-WAY BIKE LANES.
- [2] FOR RECONSTRUCTION PROJECTS WITH RUNOFF FLOWING TOWARDS THE RAMP (LEFT TO RIGHT IN THESE GRAPHICS), A SQUARE BASE WITH AN INLET IS PREFERRED AT BASE OF THE RAMP TO REDUCE DEBRIS BUILDUP IN THE BIKE LANE.
- [3] TRANSITION CROSS SLOPE, GRADING TO DRAIN, MEETING OR EXCEEDING THE FOLLOWING PREFERRED CRITERIA: L = 5' x CS, WHERE L = CROSS SLOPE TRANSITION LENGTH (IN FEET) AND CS = PERCENT CHANGE IN CROSS SLOPE. TPW TO APPROVE OF RAMPS WHERE L < 3' x CS.</p>
- [4] SUPPLEMENTAL CATCH BASIN INLET MAY BE REQUIRED DEPENDING ON DRAINAGE STUDY.
- [5] SEE RAISED BIKE LANE DETAIL SD 440-1 FOR CONCRETE THICKNESS AND REBAR OR WIRE MESH PLACEMENT.

CROSS SLOPE TRANSITION ZONE [SEE NOTE 3]

VEGETATED AREA

TERRACOTTA-COLORED CONCRETE

CATCH BASIN INLET

NOT TO SCALE

| CITY OF AUSTIN              | BIKE RAMPS                                                                |  |                                    |
|-----------------------------|---------------------------------------------------------------------------|--|------------------------------------|
| TRANSPORTATION PUBLIC WORKS | MID-BLOCK CONFIGURATIONS                                                  |  |                                    |
|                             | THE ARCHITECT/ENGINEER A<br>RESPONSIBILITY FOR APPRC<br>OF THIS STANDARD. |  | STANDARD NO.<br>SD 440-2<br>3 0F 7 |