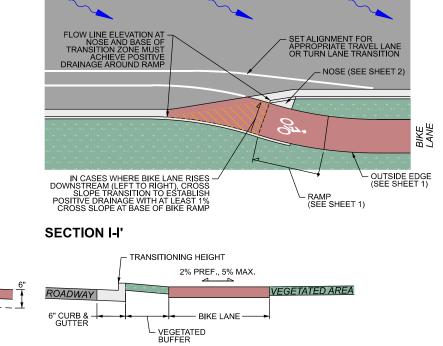

#### **PROFILE J-J'**

(MIRROR PROFILE TO INVERT CHANGE IN ELEVATION)

### NOTES:

- [1] BIKE RAMPS SHOWN RAMPING UP, BUT THE SAME CRITERIA (MIRRORED) APPLIES FOR RAMPING DOWN AND FOR TWO-WAY BIKE LANES.
- [2] FOR RECONSTRUCTION PROJECTS WITH RUNOFF FLOWING TOWARDS THE RAMP (LEFT TO RIGHT IN THESE GRAPHICS), A SQUARE BASE WITH AN INLET IS PREFERRED AT BASE OF THE RAMP TO REDUCE DEBRIS BUILDUP IN THE BIKE LANE.
- [3] TRANSITION CROSS SLOPE, GRADING TO DRAIN, MEETING OR EXCEEDING THE FOLLOWING PREFERRED CRITERIA: L = 5' x CS, WHERE L = CROSS SLOPE TRANSITION LENGTH (IN FEET) AND CS = PERCENT CHANGE IN CROSS SLOPE. TPW TO APPROVE OF RAMPS WHERE L < 3' x CS.</p>
- [4] SUPPLEMENTAL CATCH BASIN INLET MAY BE REQUIRED DEPENDING ON DRAINAGE STUDY.
- [5] SEE RAISED BIKE LANE DETAIL SD 440-1 FOR CONCRETE THICKNESS AND REBAR OR WIRE MESH PLACEMENT.