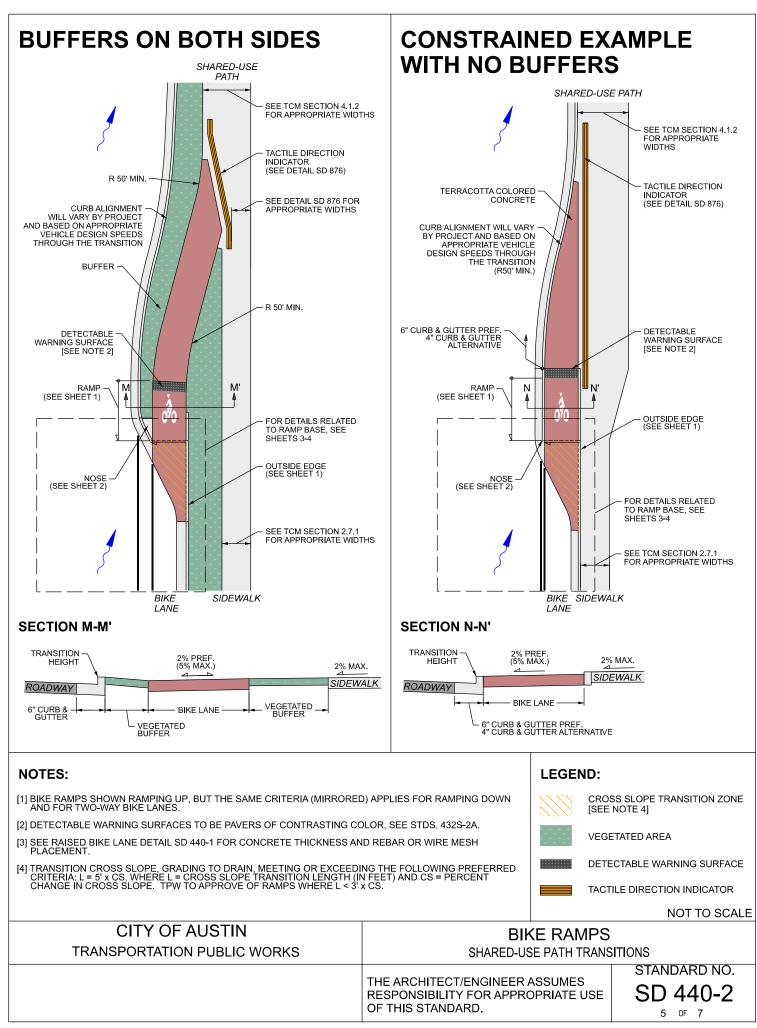

## SQUARE BASE

### **INLET AT BASE**

## TAPERED BASE

#### TYPICAL

#### **PROFILE J-J'**

(MIRROR PROFILE TO INVERT CHANGE IN ELEVATION)

### NOTES:

- [1] BIKE RAMPS SHOWN RAMPING UP, BUT THE SAME CRITERIA (MIRRORED) APPLIES FOR RAMPING DOWN AND FOR TWO-WAY BIKE LANES.
- [2] FOR RECONSTRUCTION PROJECTS WITH RUNOFF FLOWING TOWARDS THE RAMP (LEFT TO RIGHT IN THESE GRAPHICS), A SQUARE BASE WITH AN INLET IS PREFERRED AT BASE OF THE RAMP TO REDUCE DEBRIS BUILDUP IN THE BIKE LANE.
- [3] TRANSITION CROSS SLOPE, GRADING TO DRAIN, MEETING OR EXCEEDING THE FOLLOWING PREFERRED CRITERIA: L = 5' x CS, WHERE L = CROSS SLOPE TRANSITION LENGTH (IN FEET) AND CS = PERCENT CHANGE IN CROSS SLOPE. TPW TO APPROVE OF RAMPS WHERE L < 3' x CS.</p>
- [4] SUPPLEMENTAL CATCH BASIN INLET MAY BE REQUIRED DEPENDING ON DRAINAGE STUDY.
- [5] SEE RAISED BIKE LANE DETAIL SD 440-1 FOR CONCRETE THICKNESS AND REBAR OR WIRE MESH PLACEMENT.