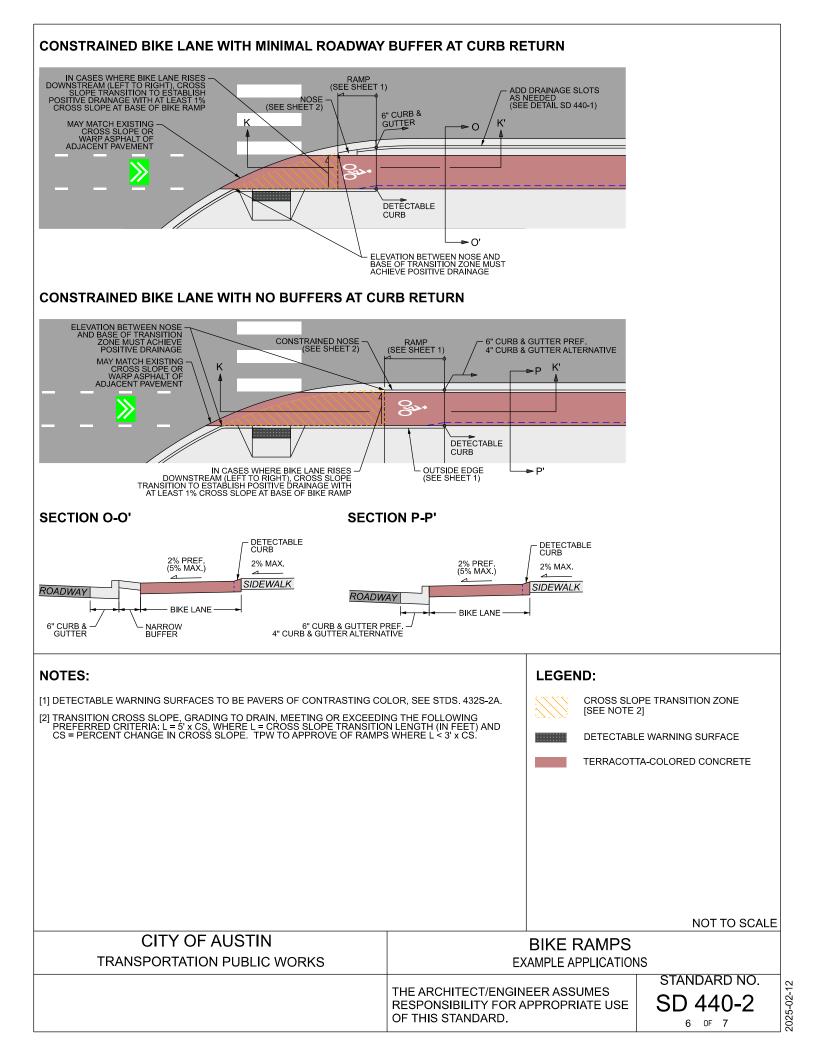

# CURB RETURN BASE

### PREFERRED CONDITION WITH BUFFERS

PREFERRED CONDITION WITH BUFFERS AND INLET

2025-02-12

4 OF 7

| 2 |
|---|
|   |
| Ś |
| ò |
| Ġ |
| 2 |
| 0 |

### NOTES:

- [1] BIKE RAMPS SHOWN RAMPING UP, BUT THE SAME CRITERIA (MIRRORED) APPLIES FOR RAMPING DOWN AND FOR TWO-WAY BIKE LANES.
- [2] FOR RECONSTRUCTION PROJECTS WITH RUNOFF FLOWING TOWARDS THE RAMP (LEFT TO RIGHT IN THESE GRAPHICS), A SQUARE BASE WITH AN INLET IS PREFERRED AT BASE OF THE RAMP TO REDUCE DEBRIS BUILDUP IN THE BIKE LANE.
- [3] TRANSITION CROSS SLOPE, GRADING TO DRAIN, MEETING OR EXCEEDING THE FOLLOWING PREFERRED CRITERIA: L = 5' x CS, WHERE L = CROSS SLOPE TRANSITION LENGTH (IN FEET) AND CS = PERCENT CHANGE IN CROSS SLOPE. TPW TO APPROVE OF RAMPS WHERE L < 3' x CS.</p>
- [4] SUPPLEMENTAL CATCH BASIN INLET MAY BE REQUIRED DEPENDING ON DRAINAGE STUDY.
- [5] SEE RAISED BIKE LANE DETAIL SD 440-1 FOR CONCRETE THICKNESS AND REBAR OR WIRE MESH PLACEMENT.