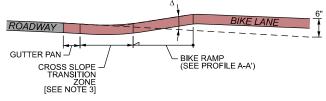

### NOTES:

- [1] BIKE RAMPS SHOWN RAMPING UP, BUT THE SAME CRITERIA (MIRRORED) APPLIES FOR RAMPING DOWN AND FOR TWO-WAY BIKE LANES.
- [2] FOR RECONSTRUCTION PROJECTS WITH RUNOFF FLOWING TOWARDS THE RAMP (LEFT TO RIGHT IN THESE GRAPHICS), A SQUARE BASE WITH AN INLET IS PREFERRED AT BASE OF THE RAMP TO REDUCE DEBRIS BUILDUP IN THE BIKE LANE.
- [3] TRANSITION CROSS SLOPE, GRADING TO DRAIN, MEETING OR EXCEEDING THE FOLLOWING PREFERRED CRITERIA: L = 5' x CS, WHERE L = CROSS SLOPE TRANSITION LENGTH (IN FEET) AND CS = PERCENT CHANGE IN CROSS SLOPE. TPW TO APPROVE OF RAMPS WHERE L < 3' x CS.</p>
- [4] SUPPLEMENTAL CATCH BASIN INLET MAY BE REQUIRED DEPENDING ON DRAINAGE STUDY.
- [5] SEE RAISED BIKE LANE DETAIL SD 440-1 FOR CONCRETE THICKNESS AND REBAR OR WIRE MESH PLACEMENT.

CROSS SLOPE TRANSITION ZONE [SEE NOTE 3]

VEGETATED AREA

TERRACOTTA-COLORED CONCRETE

CATCH BASIN INLET

NOT TO SCALE

| CITY OF AUSTIN              | BIKE RAMPS                                                                |  |                                    |
|-----------------------------|---------------------------------------------------------------------------|--|------------------------------------|
| TRANSPORTATION PUBLIC WORKS | MID-BLOCK CONFIGURATIONS                                                  |  |                                    |
|                             | THE ARCHITECT/ENGINEER A<br>RESPONSIBILITY FOR APPRC<br>OF THIS STANDARD. |  | STANDARD NO.<br>SD 440-2<br>3 0F 7 |