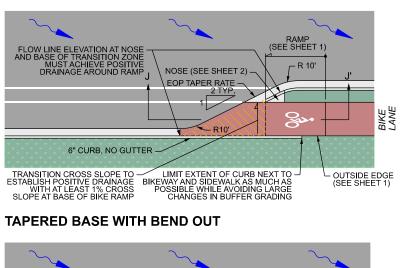

## TAPERED BASE

### NOTES:

- [1] BIKE RAMPS SHOWN RAMPING UP, BUT THE SAME CRITERIA (MIRRORED) APPLIES FOR RAMPING DOWN AND FOR TWO-WAY BIKE LANES.
- [2] FOR RECONSTRUCTION PROJECTS WITH RUNOFF FLOWING TOWARDS THE RAMP (LEFT TO RIGHT IN THESE GRAPHICS), A SQUARE BASE WITH AN INLET IS PREFERRED AT BASE OF THE RAMP TO REDUCE DEBRIS BUILDUP IN THE BIKE LANE.
- [3] TRANSITION CROSS SLOPE, GRADING TO DRAIN, MEETING OR EXCEEDING THE FOLLOWING PREFERRED CRITERIA: L = 5' x CS, WHERE L = CROSS SLOPE TRANSITION LENGTH (IN FEET) AND CS = PERCENT CHANGE IN CROSS SLOPE. TPW TO APPROVE OF RAMPS WHERE L < 3' x CS.</p>
- [4] SUPPLEMENTAL CATCH BASIN INLET MAY BE REQUIRED DEPENDING ON DRAINAGE STUDY.
- [5] SEE RAISED BIKE LANE DETAIL SD 440-1 FOR CONCRETE THICKNESS AND REBAR OR WIRE MESH PLACEMENT.