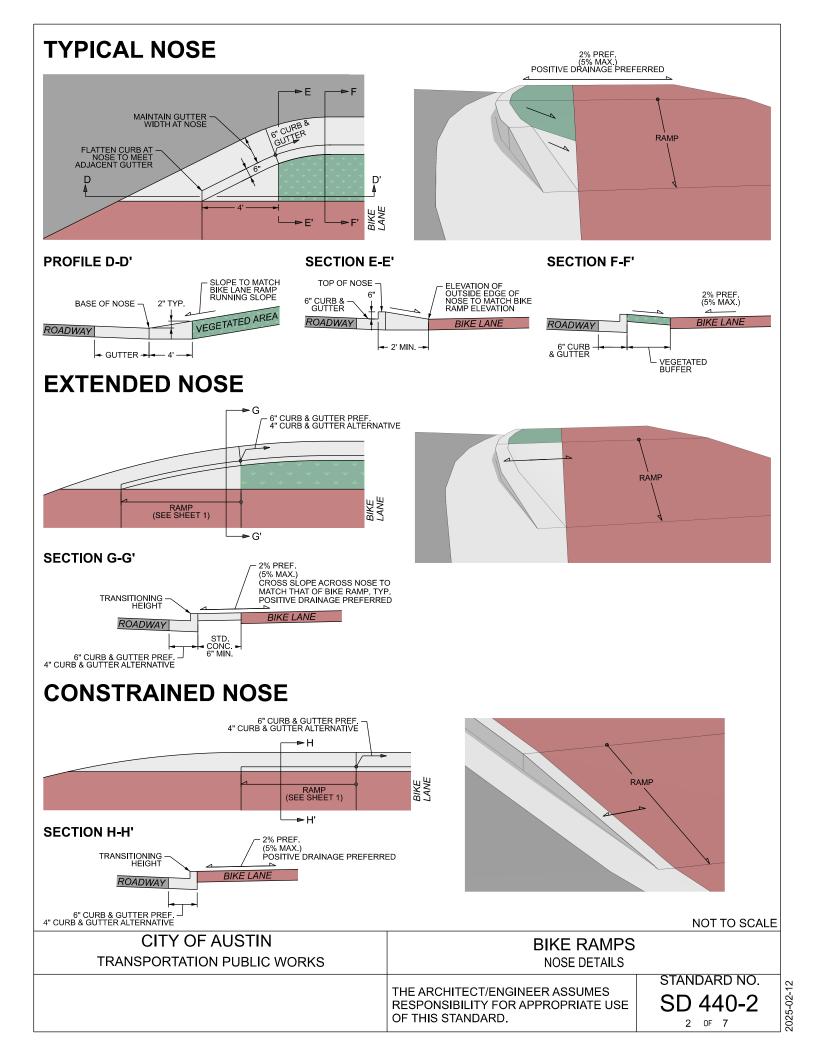

## TAPERED BASE

#### TYPICAL

### NOTES:

- [1] BIKE RAMPS SHOWN RAMPING UP, BUT THE SAME CRITERIA (MIRRORED) APPLIES FOR RAMPING DOWN AND FOR TWO-WAY BIKE LANES.
- [2] FOR RECONSTRUCTION PROJECTS WITH RUNOFF FLOWING TOWARDS THE RAMP (LEFT TO RIGHT IN THESE GRAPHICS), A SQUARE BASE WITH AN INLET IS PREFERRED AT BASE OF THE RAMP TO REDUCE DEBRIS BUILDUP IN THE BIKE LANE.
- [3] TRANSITION CROSS SLOPE, GRADING TO DRAIN, MEETING OR EXCEEDING THE FOLLOWING PREFERRED CRITERIA: L = 5' x CS, WHERE L = CROSS SLOPE TRANSITION LENGTH (IN FEET) AND CS = PERCENT CHANGE IN CROSS SLOPE. TPW TO APPROVE OF RAMPS WHERE L < 3' x CS.</p>
- [4] SUPPLEMENTAL CATCH BASIN INLET MAY BE REQUIRED DEPENDING ON DRAINAGE STUDY.
- [5] SEE RAISED BIKE LANE DETAIL SD 440-1 FOR CONCRETE THICKNESS AND REBAR OR WIRE MESH PLACEMENT.