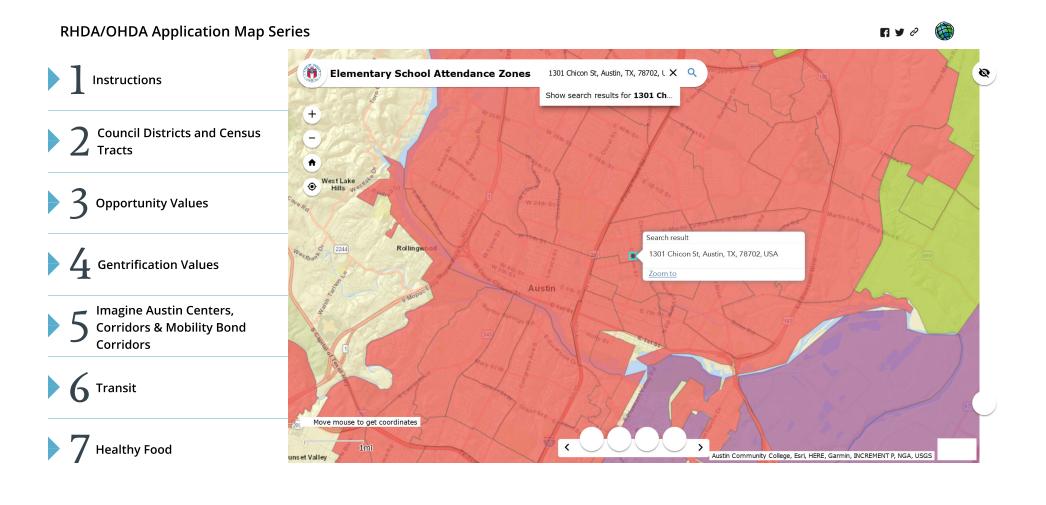

Austin, Texas 78702

Attn: James May

NHCD / AHFC

| Project Summary Fo                                                                                                                                                                                 | orm                |                      |                                       |                         |                  |                    |  |  |  |  |
|----------------------------------------------------------------------------------------------------------------------------------------------------------------------------------------------------|--------------------|----------------------|---------------------------------------|-------------------------|------------------|--------------------|--|--|--|--|
| 1) Project Na                                                                                                                                                                                      | me                 | 2) Project T         | vpe                                   | 3) New Constructio      | on or Rehabilita | ation?             |  |  |  |  |
| Phase 2- Chic                                                                                                                                                                                      |                    | 100% Afford          |                                       | 1                       | nstruction       |                    |  |  |  |  |
| () Location Decari                                                                                                                                                                                 | ntion (Association |                      | · · · · · · · · · · · · · · · · · · · |                         | Mahility Dand    | Corridor           |  |  |  |  |
| 4) Location Description (Acreage, side of street, distance from intersection) 5) Mobility Bond Corrido<br>.9 acres, 14th and Chicon, .15 Miles to 12th and Chicon, .5 Miles to MLK East MLK/FM 969 |                    |                      |                                       |                         |                  |                    |  |  |  |  |
|                                                                                                                                                                                                    |                    |                      |                                       |                         |                  |                    |  |  |  |  |
| 6) Census Tract                                                                                                                                                                                    | 7) Council Di      |                      | 8) Elementar                          |                         | ) Affordability  |                    |  |  |  |  |
| 8.03 District 1 CAMPBELL EL 99 Years                                                                                                                                                               |                    |                      |                                       |                         |                  |                    |  |  |  |  |
| 10) Type of Structure     11) Occupied?     12) How will funds be used?                                                                                                                            |                    |                      |                                       |                         |                  |                    |  |  |  |  |
| Multi-family Yes re-development and Construct                                                                                                                                                      |                    |                      |                                       |                         |                  |                    |  |  |  |  |
| 13) Summary of Rental Units by MFI Level                                                                                                                                                           |                    |                      |                                       |                         |                  |                    |  |  |  |  |
| Income Level                                                                                                                                                                                       |                    | Óne                  | Two                                   | Three                   | Four (+)         | Total              |  |  |  |  |
|                                                                                                                                                                                                    | Efficiency         | Bedroom              | Bedroor                               | n Bedroom               | Bedroom          | TOLAI              |  |  |  |  |
| Up to 20% MFI                                                                                                                                                                                      |                    |                      |                                       |                         |                  | 0                  |  |  |  |  |
| Up to 30% MFI                                                                                                                                                                                      |                    |                      |                                       |                         |                  | 0                  |  |  |  |  |
| Up to 40% MFI                                                                                                                                                                                      |                    |                      |                                       |                         |                  | 0                  |  |  |  |  |
| Up to 50% MFI<br>Up to 60% MFI                                                                                                                                                                     |                    |                      |                                       |                         |                  | 0                  |  |  |  |  |
| Up to 80% MFI                                                                                                                                                                                      |                    |                      |                                       |                         |                  | 0                  |  |  |  |  |
| Up to 120% MFI                                                                                                                                                                                     |                    |                      |                                       |                         |                  | 0                  |  |  |  |  |
| No Restrictions                                                                                                                                                                                    |                    |                      |                                       |                         |                  | 0                  |  |  |  |  |
| Total Units                                                                                                                                                                                        | 0                  | 0                    | 0                                     | 0                       | 0                | 0                  |  |  |  |  |
|                                                                                                                                                                                                    | 14) Si             | Immary of <b>Uni</b> | ts for Sale at                        |                         |                  |                    |  |  |  |  |
| Income Level                                                                                                                                                                                       | Efficiency         | One                  | Two                                   | Three                   | Four (+)         | Total              |  |  |  |  |
| Up to 60% MFI                                                                                                                                                                                      |                    | 4                    | 1                                     |                         |                  | 5                  |  |  |  |  |
| Up to 80% MFI                                                                                                                                                                                      |                    | 33                   | 8                                     |                         |                  | 41                 |  |  |  |  |
| Up to 120% MFI                                                                                                                                                                                     |                    |                      |                                       |                         |                  | 0                  |  |  |  |  |
| No Restrictions                                                                                                                                                                                    |                    |                      |                                       |                         |                  | 0                  |  |  |  |  |
| Total Units                                                                                                                                                                                        | 0                  | 37                   | 9                                     | 0                       | 0                | 46                 |  |  |  |  |
|                                                                                                                                                                                                    | 15) Initiati       | ves and Priori       | i <b>ties</b> (of the At              | ffordable Units)        |                  |                    |  |  |  |  |
| Initia                                                                                                                                                                                             | ative              | # of l               |                                       | Initiative              | #                | of Units           |  |  |  |  |
| Accessible Units for                                                                                                                                                                               | Mobility Impair    | ments 2              | 2 C                                   | Continuum of Care       | Units            |                    |  |  |  |  |
| Accessible Units for                                                                                                                                                                               | Sensory Impair     | ments 1              | 0                                     |                         |                  |                    |  |  |  |  |
| Use the City of Aust                                                                                                                                                                               | in GIS Map to      | Answer the           | questions b                           | elow                    |                  |                    |  |  |  |  |
| 16) Is the property wit                                                                                                                                                                            | -                  |                      | -                                     |                         | Yes              |                    |  |  |  |  |
| , , , , ,                                                                                                                                                                                          |                    | Ū.                   |                                       |                         |                  |                    |  |  |  |  |
| 17) Is the property wit                                                                                                                                                                            |                    | -                    |                                       |                         | es               |                    |  |  |  |  |
| 18) Is the property wit                                                                                                                                                                            | thin 3/4 mile of   | Transit Servi        | ce? Y                                 | es                      |                  |                    |  |  |  |  |
| 19) The property has                                                                                                                                                                               | Healthy Food A     | Access?              | Yes                                   |                         |                  |                    |  |  |  |  |
| 20) Estimated Sourc                                                                                                                                                                                | es and lises o     | of funds             |                                       |                         |                  |                    |  |  |  |  |
|                                                                                                                                                                                                    | Sources            | i iunus              |                                       | Use                     | S                |                    |  |  |  |  |
|                                                                                                                                                                                                    | Debt               | 557600               | 0                                     | Acquisition             | Ī                | 0                  |  |  |  |  |
| Third Party                                                                                                                                                                                        |                    | 50000                |                                       | Off-Site                |                  | 280,000            |  |  |  |  |
|                                                                                                                                                                                                    | Grant              | 5000                 | 0                                     | Site Work               |                  | 200,000            |  |  |  |  |
| Deferred Develop                                                                                                                                                                                   |                    | 11900                | 0                                     | Sit Amenities           |                  | 0                  |  |  |  |  |
| -                                                                                                                                                                                                  | Other              |                      | 0                                     | Building Costs          |                  | 600,000            |  |  |  |  |
| City of A                                                                                                                                                                                          | Austin             | 119000               | U I                                   | Contractor Fees         |                  | <b>415000</b>      |  |  |  |  |
|                                                                                                                                                                                                    |                    |                      |                                       | Soft Costs<br>Financing |                  | 180,000            |  |  |  |  |
|                                                                                                                                                                                                    |                    |                      |                                       | Developer Fees          |                  | 200,000<br>560,000 |  |  |  |  |
|                                                                                                                                                                                                    | Total \$           | 7,435,000            | )                                     | Total                   |                  | 135,000            |  |  |  |  |
|                                                                                                                                                                                                    | Ŧ                  | , -,                 |                                       |                         | . ,              |                    |  |  |  |  |