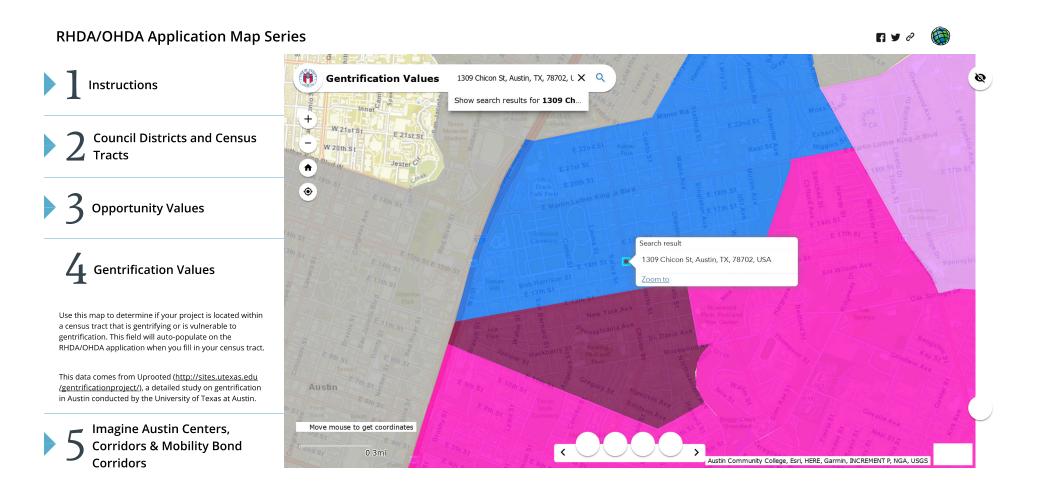

Austin, Texas 78702

Attn: James May

NHCD / AHFC

| Project Summary Fo                                                                                                                                                                                 | orm                |                      |                                       |                         |                  |                    |  |  |  |  |
|----------------------------------------------------------------------------------------------------------------------------------------------------------------------------------------------------|--------------------|----------------------|---------------------------------------|-------------------------|------------------|--------------------|--|--|--|--|
| 1) Project Na                                                                                                                                                                                      | me                 | 2) Project T         | vpe                                   | 3) New Constructio      | on or Rehabilita | ation?             |  |  |  |  |
| Phase 2- Chic                                                                                                                                                                                      |                    | 100% Afford          |                                       | 1                       | nstruction       |                    |  |  |  |  |
| () Location Decari                                                                                                                                                                                 | ntion (Association |                      | · · · · · · · · · · · · · · · · · · · |                         | Mahility Dand    | Corridor           |  |  |  |  |
| 4) Location Description (Acreage, side of street, distance from intersection) 5) Mobility Bond Corrido<br>.9 acres, 14th and Chicon, .15 Miles to 12th and Chicon, .5 Miles to MLK East MLK/FM 969 |                    |                      |                                       |                         |                  |                    |  |  |  |  |
|                                                                                                                                                                                                    |                    |                      |                                       |                         |                  |                    |  |  |  |  |
| 6) Census Tract                                                                                                                                                                                    | 7) Council Di      |                      | 8) Elementar                          |                         | ) Affordability  |                    |  |  |  |  |
| 8.03 District 1 CAMPBELL EL 99 Years                                                                                                                                                               |                    |                      |                                       |                         |                  |                    |  |  |  |  |
| 10) Type of Structure     11) Occupied?     12) How will funds be used?                                                                                                                            |                    |                      |                                       |                         |                  |                    |  |  |  |  |
| Multi-family Yes re-development and Construct                                                                                                                                                      |                    |                      |                                       |                         |                  |                    |  |  |  |  |
| 13) Summary of Rental Units by MFI Level                                                                                                                                                           |                    |                      |                                       |                         |                  |                    |  |  |  |  |
| Income Level                                                                                                                                                                                       |                    | Óne                  | Two                                   | Three                   | Four (+)         | Total              |  |  |  |  |
|                                                                                                                                                                                                    | Efficiency         | Bedroom              | Bedroor                               | n Bedroom               | Bedroom          | TOLAI              |  |  |  |  |
| Up to 20% MFI                                                                                                                                                                                      |                    |                      |                                       |                         |                  | 0                  |  |  |  |  |
| Up to 30% MFI                                                                                                                                                                                      |                    |                      |                                       |                         |                  | 0                  |  |  |  |  |
| Up to 40% MFI                                                                                                                                                                                      |                    |                      |                                       |                         |                  | 0                  |  |  |  |  |
| Up to 50% MFI<br>Up to 60% MFI                                                                                                                                                                     |                    |                      |                                       |                         |                  | 0                  |  |  |  |  |
| Up to 80% MFI                                                                                                                                                                                      |                    |                      |                                       |                         |                  | 0                  |  |  |  |  |
| Up to 120% MFI                                                                                                                                                                                     |                    |                      |                                       |                         |                  | 0                  |  |  |  |  |
| No Restrictions                                                                                                                                                                                    |                    |                      |                                       |                         |                  | 0                  |  |  |  |  |
| Total Units                                                                                                                                                                                        | 0                  | 0                    | 0                                     | 0                       | 0                | 0                  |  |  |  |  |
|                                                                                                                                                                                                    | 14) Si             | Immary of <b>Uni</b> | ts for Sale at                        |                         |                  |                    |  |  |  |  |
| Income Level                                                                                                                                                                                       | Efficiency         | One                  | Two                                   | Three                   | Four (+)         | Total              |  |  |  |  |
| Up to 60% MFI                                                                                                                                                                                      |                    | 4                    | 1                                     |                         |                  | 5                  |  |  |  |  |
| Up to 80% MFI                                                                                                                                                                                      |                    | 33                   | 8                                     |                         |                  | 41                 |  |  |  |  |
| Up to 120% MFI                                                                                                                                                                                     |                    |                      |                                       |                         |                  | 0                  |  |  |  |  |
| No Restrictions                                                                                                                                                                                    |                    |                      |                                       |                         |                  | 0                  |  |  |  |  |
| Total Units                                                                                                                                                                                        | 0                  | 37                   | 9                                     | 0                       | 0                | 46                 |  |  |  |  |
|                                                                                                                                                                                                    | 15) Initiati       | ves and Priori       | i <b>ties</b> (of the At              | ffordable Units)        |                  |                    |  |  |  |  |
| Initia                                                                                                                                                                                             | ative              | # of l               |                                       | Initiative              | #                | of Units           |  |  |  |  |
| Accessible Units for                                                                                                                                                                               | Mobility Impair    | ments 2              | 2 C                                   | Continuum of Care       | Units            |                    |  |  |  |  |
| Accessible Units for                                                                                                                                                                               | Sensory Impair     | ments 1              | 0                                     |                         |                  |                    |  |  |  |  |
| Use the City of Aust                                                                                                                                                                               | in GIS Map to      | Answer the           | questions b                           | elow                    |                  |                    |  |  |  |  |
| 16) Is the property wit                                                                                                                                                                            | -                  |                      | -                                     |                         | Yes              |                    |  |  |  |  |
| , , , , ,                                                                                                                                                                                          |                    | Ū.                   |                                       |                         |                  |                    |  |  |  |  |
| 17) Is the property wit                                                                                                                                                                            |                    | -                    |                                       |                         | es               |                    |  |  |  |  |
| 18) Is the property wit                                                                                                                                                                            | thin 3/4 mile of   | Transit Servi        | ce? Y                                 | es                      |                  |                    |  |  |  |  |
| 19) The property has                                                                                                                                                                               | Healthy Food A     | Access?              | Yes                                   |                         |                  |                    |  |  |  |  |
| 20) Estimated Sourc                                                                                                                                                                                | es and lises o     | of funds             |                                       |                         |                  |                    |  |  |  |  |
|                                                                                                                                                                                                    | Sources            | i iunus              |                                       | Use                     | S                |                    |  |  |  |  |
|                                                                                                                                                                                                    | Debt               | 557600               | 0                                     | Acquisition             | Ī                | 0                  |  |  |  |  |
| Third Party                                                                                                                                                                                        |                    | 50000                |                                       | Off-Site                |                  | 280,000            |  |  |  |  |
|                                                                                                                                                                                                    | Grant              | 5000                 | 0                                     | Site Work               |                  | 200,000            |  |  |  |  |
| Deferred Develop                                                                                                                                                                                   |                    | 11900                | 0                                     | Sit Amenities           |                  | 0                  |  |  |  |  |
| -                                                                                                                                                                                                  | Other              |                      | 0                                     | Building Costs          |                  | 600,000            |  |  |  |  |
| City of A                                                                                                                                                                                          | Austin             | 119000               | U I                                   | Contractor Fees         |                  | <b>415000</b>      |  |  |  |  |
|                                                                                                                                                                                                    |                    |                      |                                       | Soft Costs<br>Financing |                  | 180,000            |  |  |  |  |
|                                                                                                                                                                                                    |                    |                      |                                       | Developer Fees          |                  | 200,000<br>560,000 |  |  |  |  |
|                                                                                                                                                                                                    | Total \$           | 7,435,000            | )                                     | Total                   |                  | 135,000            |  |  |  |  |
|                                                                                                                                                                                                    | Ŧ                  | , -,                 |                                       |                         | . ,              |                    |  |  |  |  |