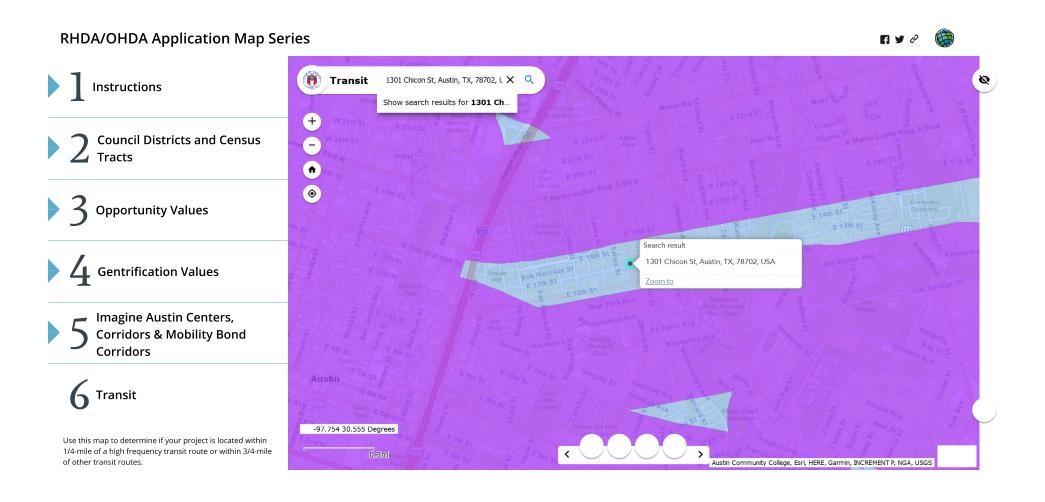

Austin, Texas 78702

Attn: James May

NHCD / AHFC

| Project Summary Fo                                                                                                                                                                                 | orm                |                      |                                       |                         |                  |                    |  |  |  |  |
|----------------------------------------------------------------------------------------------------------------------------------------------------------------------------------------------------|--------------------|----------------------|---------------------------------------|-------------------------|------------------|--------------------|--|--|--|--|
| 1) Project Na                                                                                                                                                                                      | me                 | 2) Project T         | vpe                                   | 3) New Constructio      | on or Rehabilita | ation?             |  |  |  |  |
| Phase 2- Chic                                                                                                                                                                                      |                    | 100% Afford          |                                       | 1                       | nstruction       |                    |  |  |  |  |
| () Location Decari                                                                                                                                                                                 | ntion (Association |                      | · · · · · · · · · · · · · · · · · · · |                         | Mahility Dand    | Corridor           |  |  |  |  |
| 4) Location Description (Acreage, side of street, distance from intersection) 5) Mobility Bond Corrido<br>.9 acres, 14th and Chicon, .15 Miles to 12th and Chicon, .5 Miles to MLK East MLK/FM 969 |                    |                      |                                       |                         |                  |                    |  |  |  |  |
|                                                                                                                                                                                                    |                    |                      |                                       |                         |                  |                    |  |  |  |  |
| 6) Census Tract                                                                                                                                                                                    | 7) Council Di      |                      | 8) Elementar                          |                         | ) Affordability  |                    |  |  |  |  |
| 8.03 District 1 CAMPBELL EL 99 Years                                                                                                                                                               |                    |                      |                                       |                         |                  |                    |  |  |  |  |
| 10) Type of Structure     11) Occupied?     12) How will funds be used?                                                                                                                            |                    |                      |                                       |                         |                  |                    |  |  |  |  |
| Multi-family Yes re-development and Construct                                                                                                                                                      |                    |                      |                                       |                         |                  |                    |  |  |  |  |
| 13) Summary of Rental Units by MFI Level                                                                                                                                                           |                    |                      |                                       |                         |                  |                    |  |  |  |  |
| Income Level                                                                                                                                                                                       |                    | Óne                  | Two                                   | Three                   | Four (+)         | Total              |  |  |  |  |
|                                                                                                                                                                                                    | Efficiency         | Bedroom              | Bedroor                               | n Bedroom               | Bedroom          | TOLAI              |  |  |  |  |
| Up to 20% MFI                                                                                                                                                                                      |                    |                      |                                       |                         |                  | 0                  |  |  |  |  |
| Up to 30% MFI                                                                                                                                                                                      |                    |                      |                                       |                         |                  | 0                  |  |  |  |  |
| Up to 40% MFI                                                                                                                                                                                      |                    |                      |                                       |                         |                  | 0                  |  |  |  |  |
| Up to 50% MFI<br>Up to 60% MFI                                                                                                                                                                     |                    |                      |                                       |                         |                  | 0                  |  |  |  |  |
| Up to 80% MFI                                                                                                                                                                                      |                    |                      |                                       |                         |                  | 0                  |  |  |  |  |
| Up to 120% MFI                                                                                                                                                                                     |                    |                      |                                       |                         |                  | 0                  |  |  |  |  |
| No Restrictions                                                                                                                                                                                    |                    |                      |                                       |                         |                  | 0                  |  |  |  |  |
| Total Units                                                                                                                                                                                        | 0                  | 0                    | 0                                     | 0                       | 0                | 0                  |  |  |  |  |
|                                                                                                                                                                                                    | 14) Si             | Immary of <b>Uni</b> | ts for Sale at                        |                         |                  |                    |  |  |  |  |
| Income Level                                                                                                                                                                                       | Efficiency         | One                  | Two                                   | Three                   | Four (+)         | Total              |  |  |  |  |
| Up to 60% MFI                                                                                                                                                                                      |                    | 4                    | 1                                     |                         |                  | 5                  |  |  |  |  |
| Up to 80% MFI                                                                                                                                                                                      |                    | 33                   | 8                                     |                         |                  | 41                 |  |  |  |  |
| Up to 120% MFI                                                                                                                                                                                     |                    |                      |                                       |                         |                  | 0                  |  |  |  |  |
| No Restrictions                                                                                                                                                                                    |                    |                      |                                       |                         |                  | 0                  |  |  |  |  |
| Total Units                                                                                                                                                                                        | 0                  | 37                   | 9                                     | 0                       | 0                | 46                 |  |  |  |  |
|                                                                                                                                                                                                    | 15) Initiati       | ves and Priori       | i <b>ties</b> (of the At              | ffordable Units)        |                  |                    |  |  |  |  |
| Initia                                                                                                                                                                                             | ative              | # of l               |                                       | Initiative              | #                | of Units           |  |  |  |  |
| Accessible Units for                                                                                                                                                                               | Mobility Impair    | ments 2              | 2 C                                   | Continuum of Care       | Units            |                    |  |  |  |  |
| Accessible Units for                                                                                                                                                                               | Sensory Impair     | ments 1              | 0                                     |                         |                  |                    |  |  |  |  |
| Use the City of Aust                                                                                                                                                                               | in GIS Map to      | Answer the           | questions b                           | elow                    |                  |                    |  |  |  |  |
| 16) Is the property wit                                                                                                                                                                            | -                  |                      | -                                     |                         | Yes              |                    |  |  |  |  |
| , , , , ,                                                                                                                                                                                          |                    | Ū.                   |                                       |                         |                  |                    |  |  |  |  |
| 17) Is the property wit                                                                                                                                                                            |                    | -                    |                                       |                         | es               |                    |  |  |  |  |
| 18) Is the property wit                                                                                                                                                                            | thin 3/4 mile of   | Transit Servi        | ce? Y                                 | es                      |                  |                    |  |  |  |  |
| 19) The property has                                                                                                                                                                               | Healthy Food A     | Access?              | Yes                                   |                         |                  |                    |  |  |  |  |
| 20) Estimated Sourc                                                                                                                                                                                | es and lises o     | of funds             |                                       |                         |                  |                    |  |  |  |  |
|                                                                                                                                                                                                    | Sources            | i iunus              |                                       | Use                     | S                |                    |  |  |  |  |
|                                                                                                                                                                                                    | Debt               | 557600               | 0                                     | Acquisition             | Ī                | 0                  |  |  |  |  |
| Third Party                                                                                                                                                                                        |                    | 50000                |                                       | Off-Site                |                  | 280,000            |  |  |  |  |
|                                                                                                                                                                                                    | Grant              | 5000                 | 0                                     | Site Work               |                  | 200,000            |  |  |  |  |
| Deferred Develop                                                                                                                                                                                   |                    | 11900                | 0                                     | Sit Amenities           |                  | 0                  |  |  |  |  |
| -                                                                                                                                                                                                  | Other              |                      | 0                                     | Building Costs          |                  | 600,000            |  |  |  |  |
| City of A                                                                                                                                                                                          | Austin             | 119000               | U I                                   | Contractor Fees         |                  | <b>415000</b>      |  |  |  |  |
|                                                                                                                                                                                                    |                    |                      |                                       | Soft Costs<br>Financing |                  | 180,000            |  |  |  |  |
|                                                                                                                                                                                                    |                    |                      |                                       | Developer Fees          |                  | 200,000<br>560,000 |  |  |  |  |
|                                                                                                                                                                                                    | Total \$           | 7,435,000            | )                                     | Total                   |                  | 135,000            |  |  |  |  |
|                                                                                                                                                                                                    | Ŧ                  | , -,                 |                                       |                         | . ,              |                    |  |  |  |  |