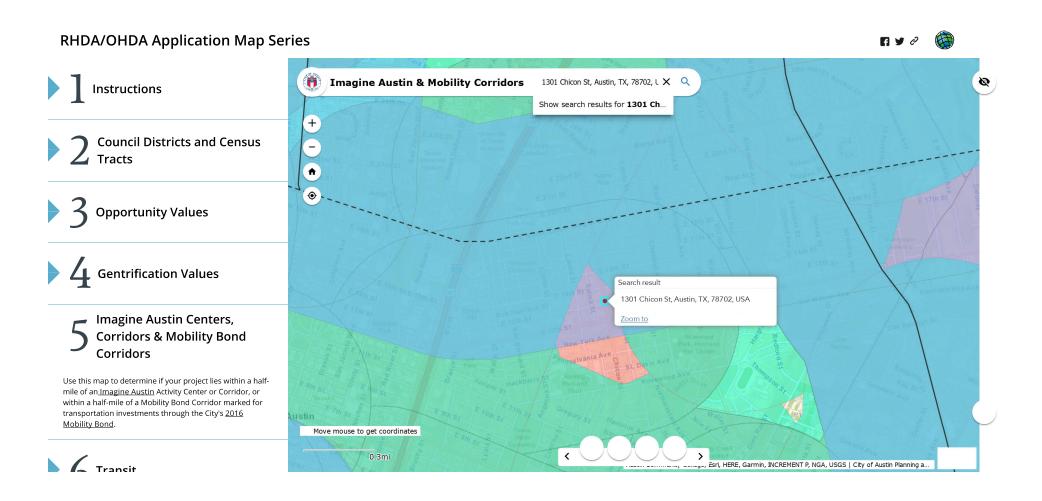

Austin, Texas 78702

Attn: James May

NHCD / AHFC

| Project Summary Fo                                                                                                                                                                                 | orm                |                      |                                       |                         |                  |                    |  |  |  |  |
|----------------------------------------------------------------------------------------------------------------------------------------------------------------------------------------------------|--------------------|----------------------|---------------------------------------|-------------------------|------------------|--------------------|--|--|--|--|
| 1) Project Na                                                                                                                                                                                      | me                 | 2) Project T         | vpe                                   | 3) New Constructio      | on or Rehabilita | ation?             |  |  |  |  |
| Phase 2- Chic                                                                                                                                                                                      |                    | 100% Afford          |                                       | 1                       | nstruction       |                    |  |  |  |  |
| () Location Decari                                                                                                                                                                                 | ntion (Association |                      | · · · · · · · · · · · · · · · · · · · |                         | Mahility Dand    | Corridor           |  |  |  |  |
| 4) Location Description (Acreage, side of street, distance from intersection) 5) Mobility Bond Corrido<br>.9 acres, 14th and Chicon, .15 Miles to 12th and Chicon, .5 Miles to MLK East MLK/FM 969 |                    |                      |                                       |                         |                  |                    |  |  |  |  |
|                                                                                                                                                                                                    |                    |                      |                                       |                         |                  |                    |  |  |  |  |
| 6) Census Tract                                                                                                                                                                                    | 7) Council Di      |                      | 8) Elementar                          |                         | ) Affordability  |                    |  |  |  |  |
| 8.03 District 1 CAMPBELL EL 99 Years                                                                                                                                                               |                    |                      |                                       |                         |                  |                    |  |  |  |  |
| 10) Type of Structure     11) Occupied?     12) How will funds be used?                                                                                                                            |                    |                      |                                       |                         |                  |                    |  |  |  |  |
| Multi-family Yes re-development and Construct                                                                                                                                                      |                    |                      |                                       |                         |                  |                    |  |  |  |  |
| 13) Summary of Rental Units by MFI Level                                                                                                                                                           |                    |                      |                                       |                         |                  |                    |  |  |  |  |
| Income Level                                                                                                                                                                                       |                    | Óne                  | Two                                   | Three                   | Four (+)         | Total              |  |  |  |  |
|                                                                                                                                                                                                    | Efficiency         | Bedroom              | Bedroor                               | n Bedroom               | Bedroom          | TOLAI              |  |  |  |  |
| Up to 20% MFI                                                                                                                                                                                      |                    |                      |                                       |                         |                  | 0                  |  |  |  |  |
| Up to 30% MFI                                                                                                                                                                                      |                    |                      |                                       |                         |                  | 0                  |  |  |  |  |
| Up to 40% MFI                                                                                                                                                                                      |                    |                      |                                       |                         |                  | 0                  |  |  |  |  |
| Up to 50% MFI<br>Up to 60% MFI                                                                                                                                                                     |                    |                      |                                       |                         |                  | 0                  |  |  |  |  |
| Up to 80% MFI                                                                                                                                                                                      |                    |                      |                                       |                         |                  | 0                  |  |  |  |  |
| Up to 120% MFI                                                                                                                                                                                     |                    |                      |                                       |                         |                  | 0                  |  |  |  |  |
| No Restrictions                                                                                                                                                                                    |                    |                      |                                       |                         |                  | 0                  |  |  |  |  |
| Total Units                                                                                                                                                                                        | 0                  | 0                    | 0                                     | 0                       | 0                | 0                  |  |  |  |  |
|                                                                                                                                                                                                    | 14) Si             | Immary of <b>Uni</b> | ts for Sale at                        |                         |                  |                    |  |  |  |  |
| Income Level                                                                                                                                                                                       | Efficiency         | One                  | Two                                   | Three                   | Four (+)         | Total              |  |  |  |  |
| Up to 60% MFI                                                                                                                                                                                      |                    | 4                    | 1                                     |                         |                  | 5                  |  |  |  |  |
| Up to 80% MFI                                                                                                                                                                                      |                    | 33                   | 8                                     |                         |                  | 41                 |  |  |  |  |
| Up to 120% MFI                                                                                                                                                                                     |                    |                      |                                       |                         |                  | 0                  |  |  |  |  |
| No Restrictions                                                                                                                                                                                    |                    |                      |                                       |                         |                  | 0                  |  |  |  |  |
| Total Units                                                                                                                                                                                        | 0                  | 37                   | 9                                     | 0                       | 0                | 46                 |  |  |  |  |
|                                                                                                                                                                                                    | 15) Initiati       | ves and Priori       | i <b>ties</b> (of the At              | ffordable Units)        |                  |                    |  |  |  |  |
| Initia                                                                                                                                                                                             | ative              | # of l               |                                       | Initiative              | #                | of Units           |  |  |  |  |
| Accessible Units for                                                                                                                                                                               | Mobility Impair    | ments 2              | 2 C                                   | Continuum of Care       | Units            |                    |  |  |  |  |
| Accessible Units for                                                                                                                                                                               | Sensory Impair     | ments 1              | 0                                     |                         |                  |                    |  |  |  |  |
| Use the City of Aust                                                                                                                                                                               | in GIS Map to      | Answer the           | questions b                           | elow                    |                  |                    |  |  |  |  |
| 16) Is the property wit                                                                                                                                                                            | -                  |                      | -                                     |                         | Yes              |                    |  |  |  |  |
| , , , , ,                                                                                                                                                                                          |                    | Ū.                   |                                       |                         |                  |                    |  |  |  |  |
| 17) Is the property wit                                                                                                                                                                            |                    | -                    |                                       |                         | es               |                    |  |  |  |  |
| 18) Is the property wit                                                                                                                                                                            | thin 3/4 mile of   | Transit Servi        | ce? Y                                 | es                      |                  |                    |  |  |  |  |
| 19) The property has                                                                                                                                                                               | Healthy Food A     | Access?              | Yes                                   |                         |                  |                    |  |  |  |  |
| 20) Estimated Sourc                                                                                                                                                                                | es and lises o     | of funds             |                                       |                         |                  |                    |  |  |  |  |
|                                                                                                                                                                                                    | Sources            | i iunus              |                                       | Use                     | S                |                    |  |  |  |  |
|                                                                                                                                                                                                    | Debt               | 557600               | 0                                     | Acquisition             | Ī                | 0                  |  |  |  |  |
| Third Party                                                                                                                                                                                        |                    | 50000                |                                       | Off-Site                |                  | 280,000            |  |  |  |  |
|                                                                                                                                                                                                    | Grant              | 5000                 | 0                                     | Site Work               |                  | 200,000            |  |  |  |  |
| Deferred Develop                                                                                                                                                                                   |                    | 11900                | 0                                     | Sit Amenities           |                  | 0                  |  |  |  |  |
| -                                                                                                                                                                                                  | Other              |                      | 0                                     | Building Costs          |                  | 600,000            |  |  |  |  |
| City of A                                                                                                                                                                                          | Austin             | 119000               | U I                                   | Contractor Fees         |                  | <b>415000</b>      |  |  |  |  |
|                                                                                                                                                                                                    |                    |                      |                                       | Soft Costs<br>Financing |                  | 180,000            |  |  |  |  |
|                                                                                                                                                                                                    |                    |                      |                                       | Developer Fees          |                  | 200,000<br>560,000 |  |  |  |  |
|                                                                                                                                                                                                    | Total \$           | 7,435,000            | )                                     | Total                   |                  | 135,000            |  |  |  |  |
|                                                                                                                                                                                                    | Ŧ                  | , -,                 |                                       |                         | . ,              |                    |  |  |  |  |