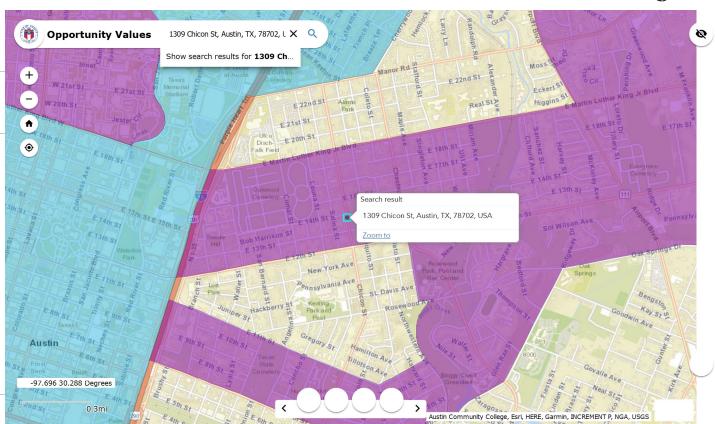

Austin, Texas 78702

Attn: James May

NHCD / AHFC

| Project Summary Fo                                                                                                                                                                                 | orm                |                      |                                       |                         |                  |                    |  |  |  |  |
|----------------------------------------------------------------------------------------------------------------------------------------------------------------------------------------------------|--------------------|----------------------|---------------------------------------|-------------------------|------------------|--------------------|--|--|--|--|
| 1) Project Na                                                                                                                                                                                      | me                 | 2) Project T         | vpe                                   | 3) New Constructio      | on or Rehabilita | ation?             |  |  |  |  |
| Phase 2- Chic                                                                                                                                                                                      |                    | 100% Afford          |                                       | 1                       | nstruction       |                    |  |  |  |  |
| () Location Decari                                                                                                                                                                                 | ntion (Association |                      | · · · · · · · · · · · · · · · · · · · |                         | Mahility Dand    | Corridor           |  |  |  |  |
| 4) Location Description (Acreage, side of street, distance from intersection) 5) Mobility Bond Corrido<br>.9 acres, 14th and Chicon, .15 Miles to 12th and Chicon, .5 Miles to MLK East MLK/FM 969 |                    |                      |                                       |                         |                  |                    |  |  |  |  |
|                                                                                                                                                                                                    |                    |                      |                                       |                         |                  |                    |  |  |  |  |
| 6) Census Tract                                                                                                                                                                                    | 7) Council Di      |                      | 8) Elementar                          |                         | ) Affordability  |                    |  |  |  |  |
| 8.03 District 1 CAMPBELL EL 99 Years                                                                                                                                                               |                    |                      |                                       |                         |                  |                    |  |  |  |  |
| 10) Type of Structure     11) Occupied?     12) How will funds be used?                                                                                                                            |                    |                      |                                       |                         |                  |                    |  |  |  |  |
| Multi-family Yes re-development and Construct                                                                                                                                                      |                    |                      |                                       |                         |                  |                    |  |  |  |  |
| 13) Summary of Rental Units by MFI Level                                                                                                                                                           |                    |                      |                                       |                         |                  |                    |  |  |  |  |
| Income Level                                                                                                                                                                                       |                    | Óne                  | Two                                   | Three                   | Four (+)         | Total              |  |  |  |  |
|                                                                                                                                                                                                    | Efficiency         | Bedroom              | Bedroor                               | n Bedroom               | Bedroom          | TOLAI              |  |  |  |  |
| Up to 20% MFI                                                                                                                                                                                      |                    |                      |                                       |                         |                  | 0                  |  |  |  |  |
| Up to 30% MFI                                                                                                                                                                                      |                    |                      |                                       |                         |                  | 0                  |  |  |  |  |
| Up to 40% MFI                                                                                                                                                                                      |                    |                      |                                       |                         |                  | 0                  |  |  |  |  |
| Up to 50% MFI<br>Up to 60% MFI                                                                                                                                                                     |                    |                      |                                       |                         |                  | 0                  |  |  |  |  |
| Up to 80% MFI                                                                                                                                                                                      |                    |                      |                                       |                         |                  | 0                  |  |  |  |  |
| Up to 120% MFI                                                                                                                                                                                     |                    |                      |                                       |                         |                  | 0                  |  |  |  |  |
| No Restrictions                                                                                                                                                                                    |                    |                      |                                       |                         |                  | 0                  |  |  |  |  |
| Total Units                                                                                                                                                                                        | 0                  | 0                    | 0                                     | 0                       | 0                | 0                  |  |  |  |  |
|                                                                                                                                                                                                    | 14) Si             | Immary of <b>Uni</b> | ts for Sale at                        |                         |                  |                    |  |  |  |  |
| Income Level                                                                                                                                                                                       | Efficiency         | One                  | Two                                   | Three                   | Four (+)         | Total              |  |  |  |  |
| Up to 60% MFI                                                                                                                                                                                      |                    | 4                    | 1                                     |                         |                  | 5                  |  |  |  |  |
| Up to 80% MFI                                                                                                                                                                                      |                    | 33                   | 8                                     |                         |                  | 41                 |  |  |  |  |
| Up to 120% MFI                                                                                                                                                                                     |                    |                      |                                       |                         |                  | 0                  |  |  |  |  |
| No Restrictions                                                                                                                                                                                    |                    |                      |                                       |                         |                  | 0                  |  |  |  |  |
| Total Units                                                                                                                                                                                        | 0                  | 37                   | 9                                     | 0                       | 0                | 46                 |  |  |  |  |
|                                                                                                                                                                                                    | 15) Initiati       | ves and Priori       | i <b>ties</b> (of the At              | ffordable Units)        |                  |                    |  |  |  |  |
| Initia                                                                                                                                                                                             | ative              | # of l               |                                       | Initiative              | #                | of Units           |  |  |  |  |
| Accessible Units for                                                                                                                                                                               | Mobility Impair    | ments 2              | 2 C                                   | Continuum of Care       | Units            |                    |  |  |  |  |
| Accessible Units for                                                                                                                                                                               | Sensory Impair     | ments 1              | 0                                     |                         |                  |                    |  |  |  |  |
| Use the City of Aust                                                                                                                                                                               | in GIS Map to      | Answer the           | questions b                           | elow                    |                  |                    |  |  |  |  |
| 16) Is the property wit                                                                                                                                                                            | -                  |                      | -                                     |                         | Yes              |                    |  |  |  |  |
| , , , , ,                                                                                                                                                                                          |                    | Ū.                   |                                       |                         |                  |                    |  |  |  |  |
| 17) Is the property wit                                                                                                                                                                            |                    | -                    |                                       |                         | es               |                    |  |  |  |  |
| 18) Is the property wit                                                                                                                                                                            | thin 3/4 mile of   | Transit Servi        | ce? Y                                 | es                      |                  |                    |  |  |  |  |
| 19) The property has                                                                                                                                                                               | Healthy Food A     | Access?              | Yes                                   |                         |                  |                    |  |  |  |  |
| 20) Estimated Sourc                                                                                                                                                                                | es and lises o     | of funds             |                                       |                         |                  |                    |  |  |  |  |
|                                                                                                                                                                                                    | Sources            | i iunus              |                                       | Use                     | S                |                    |  |  |  |  |
|                                                                                                                                                                                                    | Debt               | 557600               | 0                                     | Acquisition             | Ī                | 0                  |  |  |  |  |
| Third Party                                                                                                                                                                                        |                    | 50000                |                                       | Off-Site                |                  | 280,000            |  |  |  |  |
|                                                                                                                                                                                                    | Grant              | 5000                 | 0                                     | Site Work               |                  | 200,000            |  |  |  |  |
| Deferred Develop                                                                                                                                                                                   |                    | 11900                | 0                                     | Sit Amenities           |                  | 0                  |  |  |  |  |
| -                                                                                                                                                                                                  | Other              |                      | 0                                     | Building Costs          |                  | 600,000            |  |  |  |  |
| City of A                                                                                                                                                                                          | Austin             | 119000               | U I                                   | Contractor Fees         |                  | <b>415000</b>      |  |  |  |  |
|                                                                                                                                                                                                    |                    |                      |                                       | Soft Costs<br>Financing |                  | 180,000            |  |  |  |  |
|                                                                                                                                                                                                    |                    |                      |                                       | Developer Fees          |                  | 200,000<br>560,000 |  |  |  |  |
|                                                                                                                                                                                                    | Total \$           | 7,435,000            | )                                     | Total                   |                  | 135,000            |  |  |  |  |
|                                                                                                                                                                                                    | Ŧ                  | , -,                 |                                       |                         | . ,              |                    |  |  |  |  |