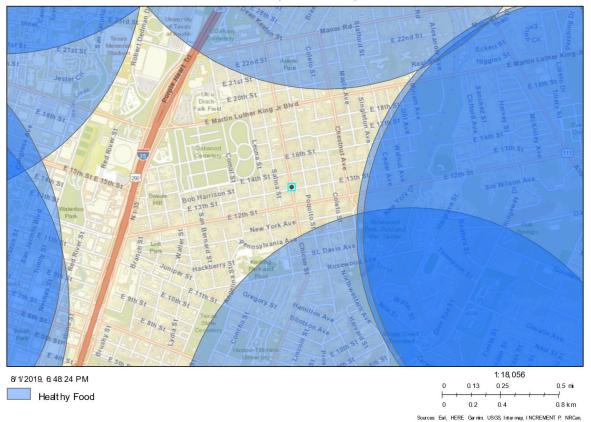

Austin, Texas 78702

Attn: James May

NHCD / AHFC

| Project Summary Fo                                                                                                                                                                                 | orm                |                      |                                       |                         |                  |                    |  |  |  |  |
|----------------------------------------------------------------------------------------------------------------------------------------------------------------------------------------------------|--------------------|----------------------|---------------------------------------|-------------------------|------------------|--------------------|--|--|--|--|
| 1) Project Na                                                                                                                                                                                      | me                 | 2) Project T         | vpe                                   | 3) New Constructio      | on or Rehabilita | ation?             |  |  |  |  |
| Phase 2- Chic                                                                                                                                                                                      |                    | 100% Afford          |                                       | 1                       | nstruction       |                    |  |  |  |  |
| () Location Decari                                                                                                                                                                                 | ntion (Association |                      | · · · · · · · · · · · · · · · · · · · |                         | Mahility Dand    | Corridor           |  |  |  |  |
| 4) Location Description (Acreage, side of street, distance from intersection) 5) Mobility Bond Corrido<br>.9 acres, 14th and Chicon, .15 Miles to 12th and Chicon, .5 Miles to MLK East MLK/FM 969 |                    |                      |                                       |                         |                  |                    |  |  |  |  |
|                                                                                                                                                                                                    |                    |                      |                                       |                         |                  |                    |  |  |  |  |
| 6) Census Tract                                                                                                                                                                                    | 7) Council Di      |                      | 8) Elementar                          |                         | ) Affordability  |                    |  |  |  |  |
| 8.03 District 1 CAMPBELL EL 99 Years                                                                                                                                                               |                    |                      |                                       |                         |                  |                    |  |  |  |  |
| 10) Type of Structure     11) Occupied?     12) How will funds be used?                                                                                                                            |                    |                      |                                       |                         |                  |                    |  |  |  |  |
| Multi-family Yes re-development and Construct                                                                                                                                                      |                    |                      |                                       |                         |                  |                    |  |  |  |  |
| 13) Summary of Rental Units by MFI Level                                                                                                                                                           |                    |                      |                                       |                         |                  |                    |  |  |  |  |
| Income Level                                                                                                                                                                                       |                    | Óne                  | Two                                   | Three                   | Four (+)         | Total              |  |  |  |  |
|                                                                                                                                                                                                    | Efficiency         | Bedroom              | Bedroor                               | n Bedroom               | Bedroom          | TOLAI              |  |  |  |  |
| Up to 20% MFI                                                                                                                                                                                      |                    |                      |                                       |                         |                  | 0                  |  |  |  |  |
| Up to 30% MFI                                                                                                                                                                                      |                    |                      |                                       |                         |                  | 0                  |  |  |  |  |
| Up to 40% MFI                                                                                                                                                                                      |                    |                      |                                       |                         |                  | 0                  |  |  |  |  |
| Up to 50% MFI<br>Up to 60% MFI                                                                                                                                                                     |                    |                      |                                       |                         |                  | 0                  |  |  |  |  |
| Up to 80% MFI                                                                                                                                                                                      |                    |                      |                                       |                         |                  | 0                  |  |  |  |  |
| Up to 120% MFI                                                                                                                                                                                     |                    |                      |                                       |                         |                  | 0                  |  |  |  |  |
| No Restrictions                                                                                                                                                                                    |                    |                      |                                       |                         |                  | 0                  |  |  |  |  |
| Total Units                                                                                                                                                                                        | 0                  | 0                    | 0                                     | 0                       | 0                | 0                  |  |  |  |  |
|                                                                                                                                                                                                    | 14) Si             | Immary of <b>Uni</b> | ts for Sale at                        |                         |                  |                    |  |  |  |  |
| Income Level                                                                                                                                                                                       | Efficiency         | One                  | Two                                   | Three                   | Four (+)         | Total              |  |  |  |  |
| Up to 60% MFI                                                                                                                                                                                      |                    | 4                    | 1                                     |                         |                  | 5                  |  |  |  |  |
| Up to 80% MFI                                                                                                                                                                                      |                    | 33                   | 8                                     |                         |                  | 41                 |  |  |  |  |
| Up to 120% MFI                                                                                                                                                                                     |                    |                      |                                       |                         |                  | 0                  |  |  |  |  |
| No Restrictions                                                                                                                                                                                    |                    |                      |                                       |                         |                  | 0                  |  |  |  |  |
| Total Units                                                                                                                                                                                        | 0                  | 37                   | 9                                     | 0                       | 0                | 46                 |  |  |  |  |
|                                                                                                                                                                                                    | 15) Initiati       | ves and Priori       | i <b>ties</b> (of the At              | ffordable Units)        |                  |                    |  |  |  |  |
| Initia                                                                                                                                                                                             | ative              | # of l               |                                       | Initiative              | #                | of Units           |  |  |  |  |
| Accessible Units for                                                                                                                                                                               | Mobility Impair    | ments 2              | 2 C                                   | Continuum of Care       | Units            |                    |  |  |  |  |
| Accessible Units for                                                                                                                                                                               | Sensory Impair     | ments 1              | 0                                     |                         |                  |                    |  |  |  |  |
| Use the City of Aust                                                                                                                                                                               | in GIS Map to      | Answer the           | questions b                           | elow                    |                  |                    |  |  |  |  |
| 16) Is the property wit                                                                                                                                                                            | -                  |                      | -                                     |                         | Yes              |                    |  |  |  |  |
| , , , , ,                                                                                                                                                                                          |                    | Ū.                   |                                       |                         |                  |                    |  |  |  |  |
| 17) Is the property wit                                                                                                                                                                            |                    | -                    |                                       |                         | es               |                    |  |  |  |  |
| 18) Is the property wit                                                                                                                                                                            | thin 3/4 mile of   | Transit Servi        | ce? Y                                 | es                      |                  |                    |  |  |  |  |
| 19) The property has                                                                                                                                                                               | Healthy Food A     | Access?              | Yes                                   |                         |                  |                    |  |  |  |  |
| 20) Estimated Sourc                                                                                                                                                                                | es and lises o     | of funds             |                                       |                         |                  |                    |  |  |  |  |
|                                                                                                                                                                                                    | Sources            | i iunus              |                                       | Use                     | S                |                    |  |  |  |  |
|                                                                                                                                                                                                    | Debt               | 557600               | 0                                     | Acquisition             | Ī                | 0                  |  |  |  |  |
| Third Party                                                                                                                                                                                        |                    | 50000                |                                       | Off-Site                |                  | 280,000            |  |  |  |  |
|                                                                                                                                                                                                    | Grant              | 5000                 | 0                                     | Site Work               |                  | 200,000            |  |  |  |  |
| Deferred Develop                                                                                                                                                                                   |                    | 11900                | 0                                     | Sit Amenities           |                  | 0                  |  |  |  |  |
| -                                                                                                                                                                                                  | Other              |                      | 0                                     | Building Costs          |                  | 600,000            |  |  |  |  |
| City of A                                                                                                                                                                                          | Austin             | 119000               | U I                                   | Contractor Fees         |                  | <b>415000</b>      |  |  |  |  |
|                                                                                                                                                                                                    |                    |                      |                                       | Soft Costs<br>Financing |                  | 180,000            |  |  |  |  |
|                                                                                                                                                                                                    |                    |                      |                                       | Developer Fees          |                  | 200,000<br>560,000 |  |  |  |  |
|                                                                                                                                                                                                    | Total \$           | 7,435,000            | )                                     | Total                   |                  | 135,000            |  |  |  |  |
|                                                                                                                                                                                                    | Ŧ                  | , -,                 |                                       |                         | . ,              |                    |  |  |  |  |