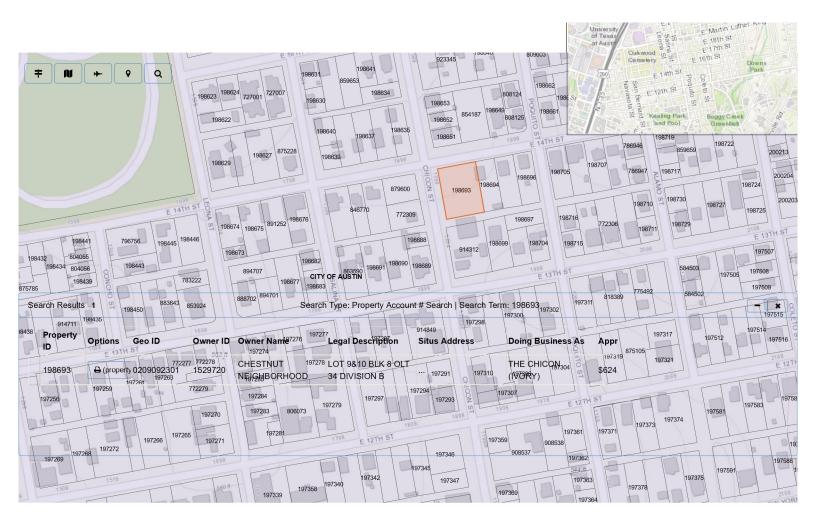

Austin, Texas 78702

Attn: James May

NHCD / AHFC

| Project Summary Fo                                                                                                                                                                                 | orm                |                      |                                       |                         |                  |                    |  |  |  |  |
|----------------------------------------------------------------------------------------------------------------------------------------------------------------------------------------------------|--------------------|----------------------|---------------------------------------|-------------------------|------------------|--------------------|--|--|--|--|
| 1) Project Na                                                                                                                                                                                      | me                 | 2) Project T         | vpe                                   | 3) New Constructio      | on or Rehabilita | ation?             |  |  |  |  |
| Phase 2- Chic                                                                                                                                                                                      |                    | 100% Afford          |                                       | 1                       | nstruction       |                    |  |  |  |  |
| () Location Decari                                                                                                                                                                                 | ntion (Association |                      | · · · · · · · · · · · · · · · · · · · |                         | Mahility Dand    | Corridor           |  |  |  |  |
| 4) Location Description (Acreage, side of street, distance from intersection) 5) Mobility Bond Corrido<br>.9 acres, 14th and Chicon, .15 Miles to 12th and Chicon, .5 Miles to MLK East MLK/FM 969 |                    |                      |                                       |                         |                  |                    |  |  |  |  |
|                                                                                                                                                                                                    |                    |                      |                                       |                         |                  |                    |  |  |  |  |
| 6) Census Tract                                                                                                                                                                                    | 7) Council Di      |                      | 8) Elementar                          |                         | ) Affordability  |                    |  |  |  |  |
| 8.03 District 1 CAMPBELL EL 99 Years                                                                                                                                                               |                    |                      |                                       |                         |                  |                    |  |  |  |  |
| 10) Type of Structure     11) Occupied?     12) How will funds be used?                                                                                                                            |                    |                      |                                       |                         |                  |                    |  |  |  |  |
| Multi-family Yes re-development and Construct                                                                                                                                                      |                    |                      |                                       |                         |                  |                    |  |  |  |  |
| 13) Summary of Rental Units by MFI Level                                                                                                                                                           |                    |                      |                                       |                         |                  |                    |  |  |  |  |
| Income Level                                                                                                                                                                                       |                    | Óne                  | Two                                   | Three                   | Four (+)         | Total              |  |  |  |  |
|                                                                                                                                                                                                    | Efficiency         | Bedroom              | Bedroor                               | n Bedroom               | Bedroom          | TOLAI              |  |  |  |  |
| Up to 20% MFI                                                                                                                                                                                      |                    |                      |                                       |                         |                  | 0                  |  |  |  |  |
| Up to 30% MFI                                                                                                                                                                                      |                    |                      |                                       |                         |                  | 0                  |  |  |  |  |
| Up to 40% MFI                                                                                                                                                                                      |                    |                      |                                       |                         |                  | 0                  |  |  |  |  |
| Up to 50% MFI<br>Up to 60% MFI                                                                                                                                                                     |                    |                      |                                       |                         |                  | 0                  |  |  |  |  |
| Up to 80% MFI                                                                                                                                                                                      |                    |                      |                                       |                         |                  | 0                  |  |  |  |  |
| Up to 120% MFI                                                                                                                                                                                     |                    |                      |                                       |                         |                  | 0                  |  |  |  |  |
| No Restrictions                                                                                                                                                                                    |                    |                      |                                       |                         |                  | 0                  |  |  |  |  |
| Total Units                                                                                                                                                                                        | 0                  | 0                    | 0                                     | 0                       | 0                | 0                  |  |  |  |  |
|                                                                                                                                                                                                    | 14) Si             | Immary of <b>Uni</b> | ts for Sale at                        |                         |                  |                    |  |  |  |  |
| Income Level                                                                                                                                                                                       | Efficiency         | One                  | Two                                   | Three                   | Four (+)         | Total              |  |  |  |  |
| Up to 60% MFI                                                                                                                                                                                      |                    | 4                    | 1                                     |                         |                  | 5                  |  |  |  |  |
| Up to 80% MFI                                                                                                                                                                                      |                    | 33                   | 8                                     |                         |                  | 41                 |  |  |  |  |
| Up to 120% MFI                                                                                                                                                                                     |                    |                      |                                       |                         |                  | 0                  |  |  |  |  |
| No Restrictions                                                                                                                                                                                    |                    |                      |                                       |                         |                  | 0                  |  |  |  |  |
| Total Units                                                                                                                                                                                        | 0                  | 37                   | 9                                     | 0                       | 0                | 46                 |  |  |  |  |
|                                                                                                                                                                                                    | 15) Initiati       | ves and Priori       | i <b>ties</b> (of the At              | ffordable Units)        |                  |                    |  |  |  |  |
| Initia                                                                                                                                                                                             | ative              | # of l               |                                       | Initiative              | #                | of Units           |  |  |  |  |
| Accessible Units for                                                                                                                                                                               | Mobility Impair    | ments 2              | 2 C                                   | Continuum of Care       | Units            |                    |  |  |  |  |
| Accessible Units for                                                                                                                                                                               | Sensory Impair     | ments 1              | 0                                     |                         |                  |                    |  |  |  |  |
| Use the City of Aust                                                                                                                                                                               | in GIS Map to      | Answer the           | questions b                           | elow                    |                  |                    |  |  |  |  |
| 16) Is the property wit                                                                                                                                                                            | -                  |                      | -                                     |                         | Yes              |                    |  |  |  |  |
| , , , , ,                                                                                                                                                                                          |                    | Ū.                   |                                       |                         |                  |                    |  |  |  |  |
| 17) Is the property wit                                                                                                                                                                            |                    | -                    |                                       |                         | es               |                    |  |  |  |  |
| 18) Is the property wit                                                                                                                                                                            | thin 3/4 mile of   | Transit Servi        | ce? Y                                 | es                      |                  |                    |  |  |  |  |
| 19) The property has                                                                                                                                                                               | Healthy Food A     | Access?              | Yes                                   |                         |                  |                    |  |  |  |  |
| 20) Estimated Sourc                                                                                                                                                                                | es and lises o     | of funds             |                                       |                         |                  |                    |  |  |  |  |
|                                                                                                                                                                                                    | Sources            | i iunus              |                                       | Use                     | S                |                    |  |  |  |  |
|                                                                                                                                                                                                    | Debt               | 557600               | 0                                     | Acquisition             | Ī                | 0                  |  |  |  |  |
| Third Party                                                                                                                                                                                        |                    | 50000                |                                       | Off-Site                |                  | 280,000            |  |  |  |  |
|                                                                                                                                                                                                    | Grant              | 5000                 | 0                                     | Site Work               |                  | 200,000            |  |  |  |  |
| Deferred Develop                                                                                                                                                                                   |                    | 11900                | 0                                     | Sit Amenities           |                  | 0                  |  |  |  |  |
| -                                                                                                                                                                                                  | Other              |                      | 0                                     | Building Costs          |                  | 600,000            |  |  |  |  |
| City of A                                                                                                                                                                                          | Austin             | 119000               | U I                                   | Contractor Fees         |                  | <b>415000</b>      |  |  |  |  |
|                                                                                                                                                                                                    |                    |                      |                                       | Soft Costs<br>Financing |                  | 180,000            |  |  |  |  |
|                                                                                                                                                                                                    |                    |                      |                                       | Developer Fees          |                  | 200,000<br>560,000 |  |  |  |  |
|                                                                                                                                                                                                    | Total \$           | 7,435,000            | )                                     | Total                   |                  | 135,000            |  |  |  |  |
|                                                                                                                                                                                                    | Ŧ                  | , -,                 |                                       |                         | . ,              |                    |  |  |  |  |