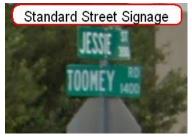

# **Street Signage**

Privately-held roadways may have street signage that differs from the standard.