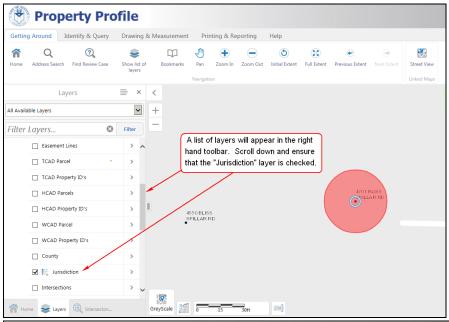

COA GIS Property Profile <a href="http://www.austintexas.gov/gis/propertyprofile/">http://www.austintexas.gov/gis/propertyprofile/</a>

The City of Austin Property Profile Map may be used for an approximation of ROW ownership/control.

### COA GIS Property Profile <a href="http://www.austintexas.gov/qis/propertyprofile/">http://www.austintexas.gov/qis/propertyprofile/</a>

The City of Austin Property Profile Map may be used for an approximation of ROW ownership/control.