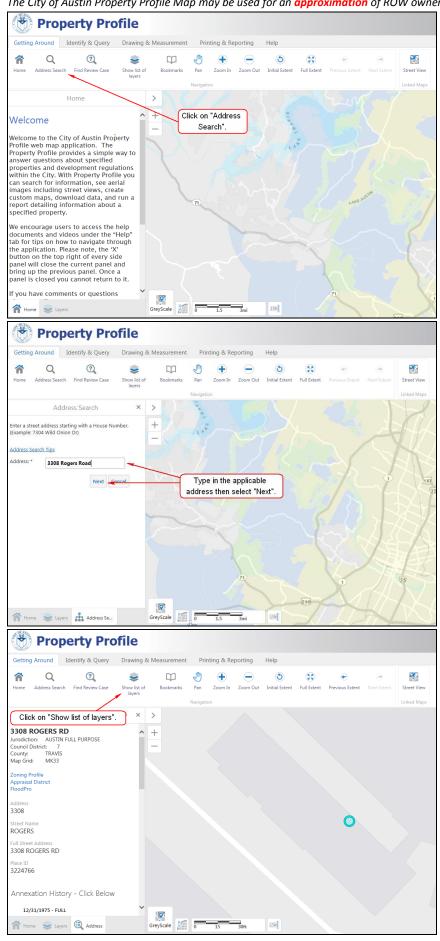

COA GIS Property Profile <a href="http://www.austintexas.gov/gis/propertyprofile/">http://www.austintexas.gov/gis/propertyprofile/</a>

The City of Austin Property Profile Map may be used for an approximation of ROW ownership/control.

### COA GIS Property Profile <a href="http://www.austintexas.gov/qis/propertyprofile/">http://www.austintexas.gov/qis/propertyprofile/</a>

The City of Austin Property Profile Map may be used for an approximation of ROW ownership/control.