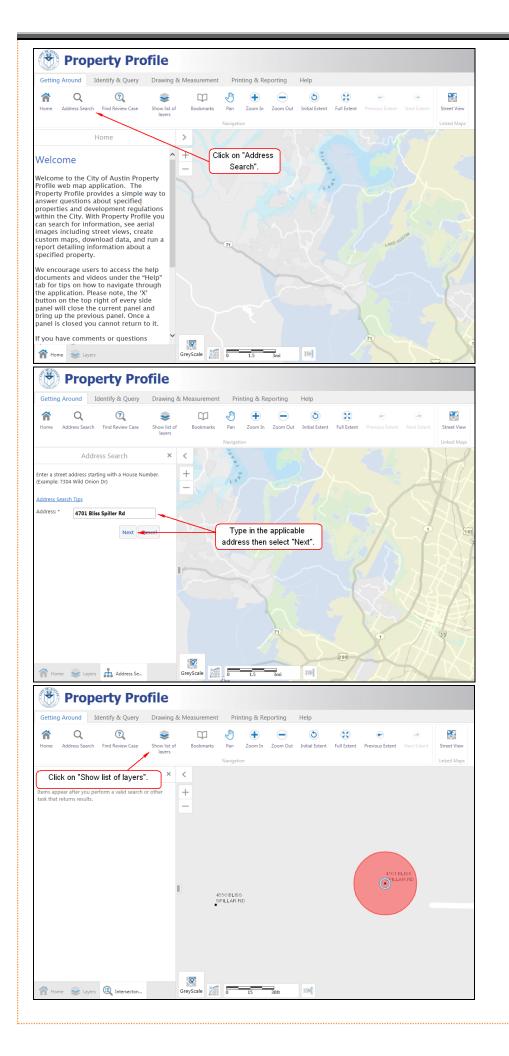

COA GIS Property Profile <a href="http://www.austintexas.gov/gis/propertyprofile/">http://www.austintexas.gov/gis/propertyprofile/</a>

The City of Austin Property Profile Map may be used for an approximation of ROW ownership/control.

### COA GIS Property Profile <a href="http://www.austintexas.gov/qis/propertyprofile/">http://www.austintexas.gov/qis/propertyprofile/</a>

The City of Austin Property Profile Map may be used for an approximation of ROW ownership/control.