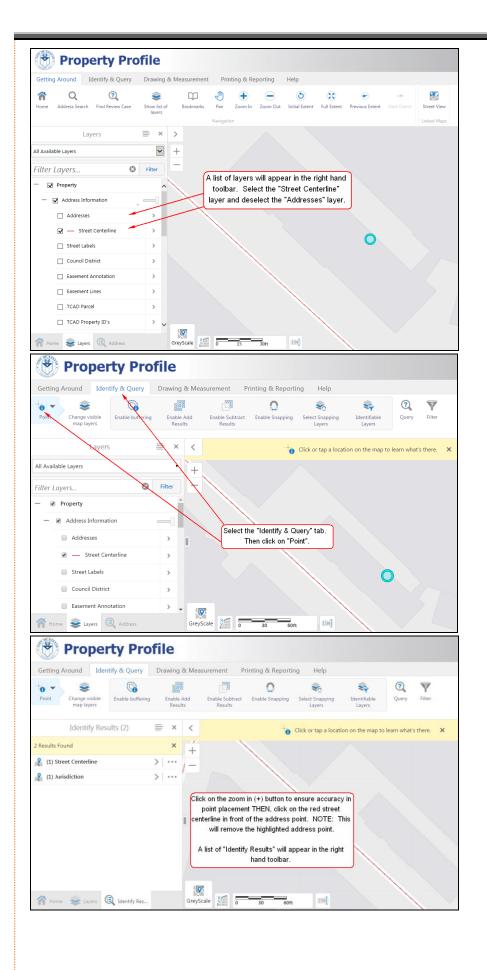

COA GIS Property Profile <a href="http://www.austintexas.gov/gis/propertyprofile/">http://www.austintexas.gov/gis/propertyprofile/</a>

The City of Austin Property Profile Map may be used for an approximation of ROW ownership/control.

### COA GIS Property Profile <a href="http://www.austintexas.gov/qis/propertyprofile/">http://www.austintexas.gov/qis/propertyprofile/</a>

The City of Austin Property Profile Map may be used for an approximation of ROW ownership/control.