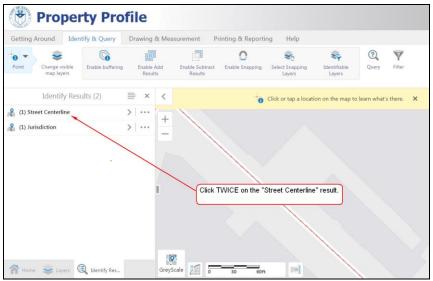

COA GIS Property Profile <a href="http://www.austintexas.gov/gis/propertyprofile/">http://www.austintexas.gov/gis/propertyprofile/</a>

The City of Austin Property Profile Map may be used for an approximation of ROW ownership/control.

### COA GIS Property Profile <a href="http://www.austintexas.gov/qis/propertyprofile/">http://www.austintexas.gov/qis/propertyprofile/</a>

The City of Austin Property Profile Map may be used for an approximation of ROW ownership/control.