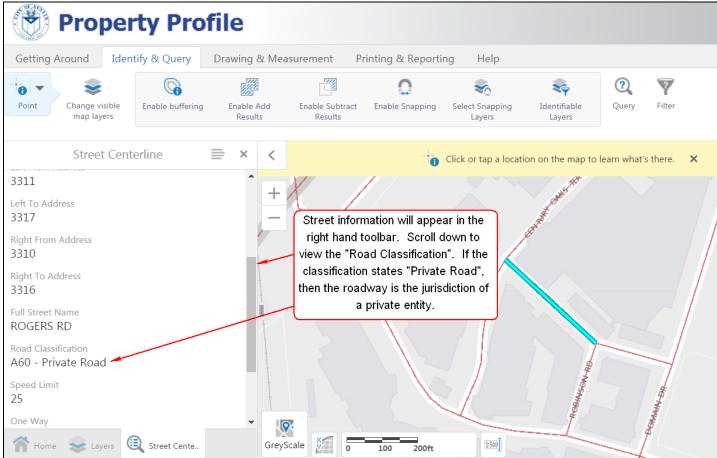

COA GIS Property Profile <a href="http://www.austintexas.gov/gis/propertyprofile/">http://www.austintexas.gov/gis/propertyprofile/</a>

The City of Austin Property Profile Map may be used for an approximation of ROW ownership/control.

### COA GIS Property Profile <a href="http://www.austintexas.gov/qis/propertyprofile/">http://www.austintexas.gov/qis/propertyprofile/</a>

The City of Austin Property Profile Map may be used for an approximation of ROW ownership/control.