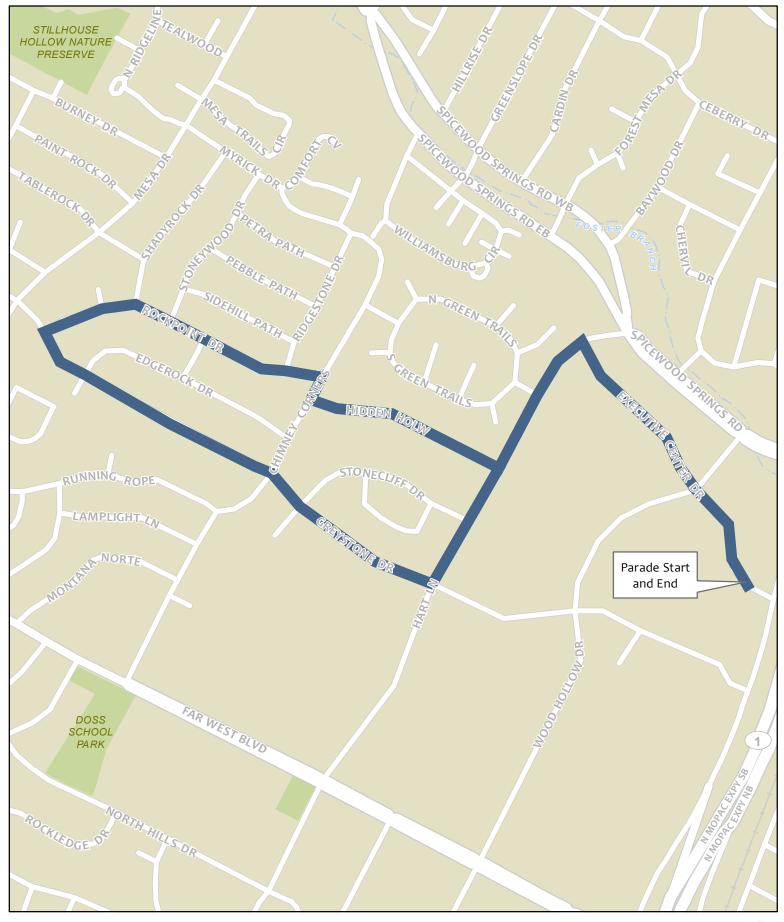

## PARADE ROUTE POLICE ESCORTED BUBBLE 9:00 AM

This product is for informational purposes and may not have been prepared for or be suitable for legal, engineering, or surveying purposes. It does not represent an on-the-ground survey and represents only the approximate relative location of property boundaries.

This product has been produced by Austin Transportation Department for the sole purpose of geographic reference. No warranty is made by the City of Austin regarding specific accuracy or completeness.

City of Austin Office of Special Events Walk to End Alzheimer's October 27, 2012 Plotted: 10/10/2012