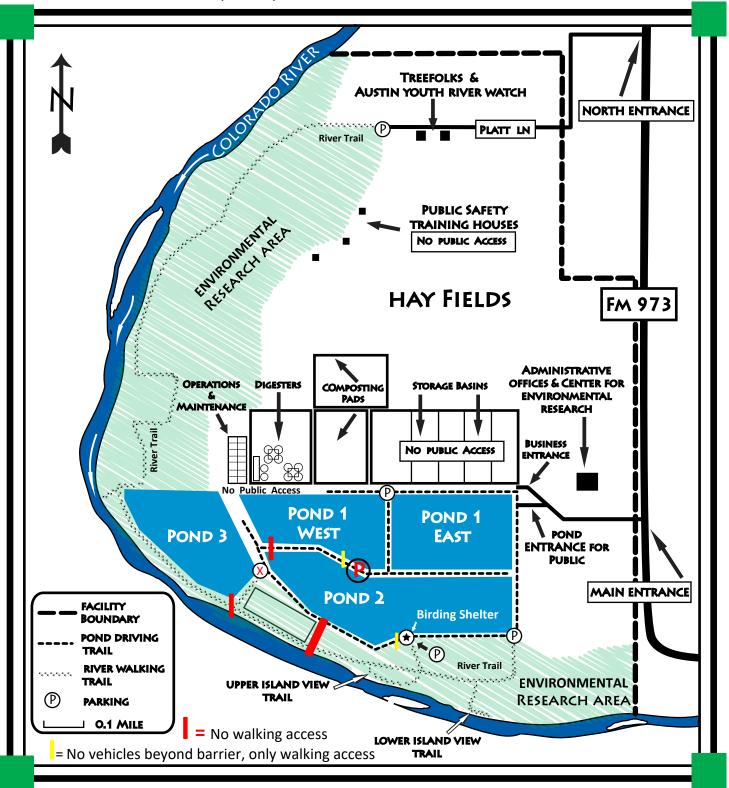

## HORNSBY BEND

## BIOSOLIDS MANAGEMENT PLANT

FACILITY OPEN TO THE PUBLIC DAWN TO DARK EVERY DAY OF THE WEEK 2210 SOUTH FM 973, AUSTIN, TEXAS 78725

For more information contact the Austin Water-CER 512-972-1960

PUBLIC RESTROOMS IN THE CENTER FOR ENVIRONMENTAL RESEARCH